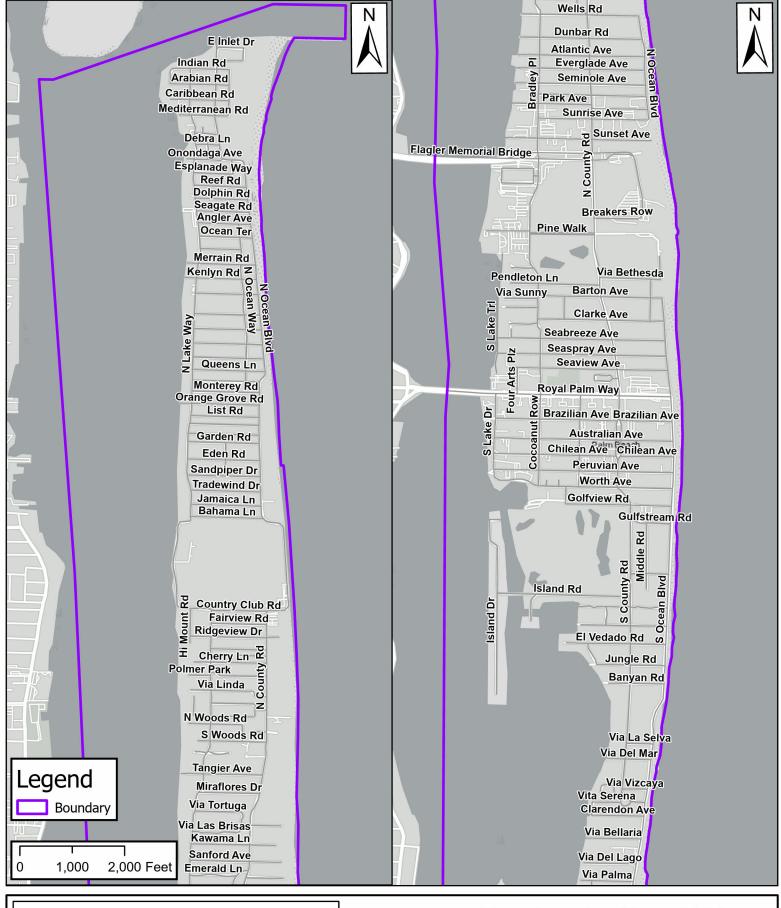

## Planning, Zoning & Building Department

Phone: (561) 838-5431

Email: pzb@townofpalmbeach.com

Website: https://www.townofpalmbeach.com

This map contains approximate locations and information based on current available public records.



## Town Location Map - 2024

GIS Department

|--|

**Date** 10/9/2023



## Planning, Zoning & Building Department

Phone: (561) 838-5431

Email: pzb@townofpalmbeach.com

Website: https://www.townofpalmbeach.com

This map contains approximate locations and information based on current available public records.



## Town Location Map - 2024

GIS Department

**Map No.** 1.1

**Date** 10/9/2023