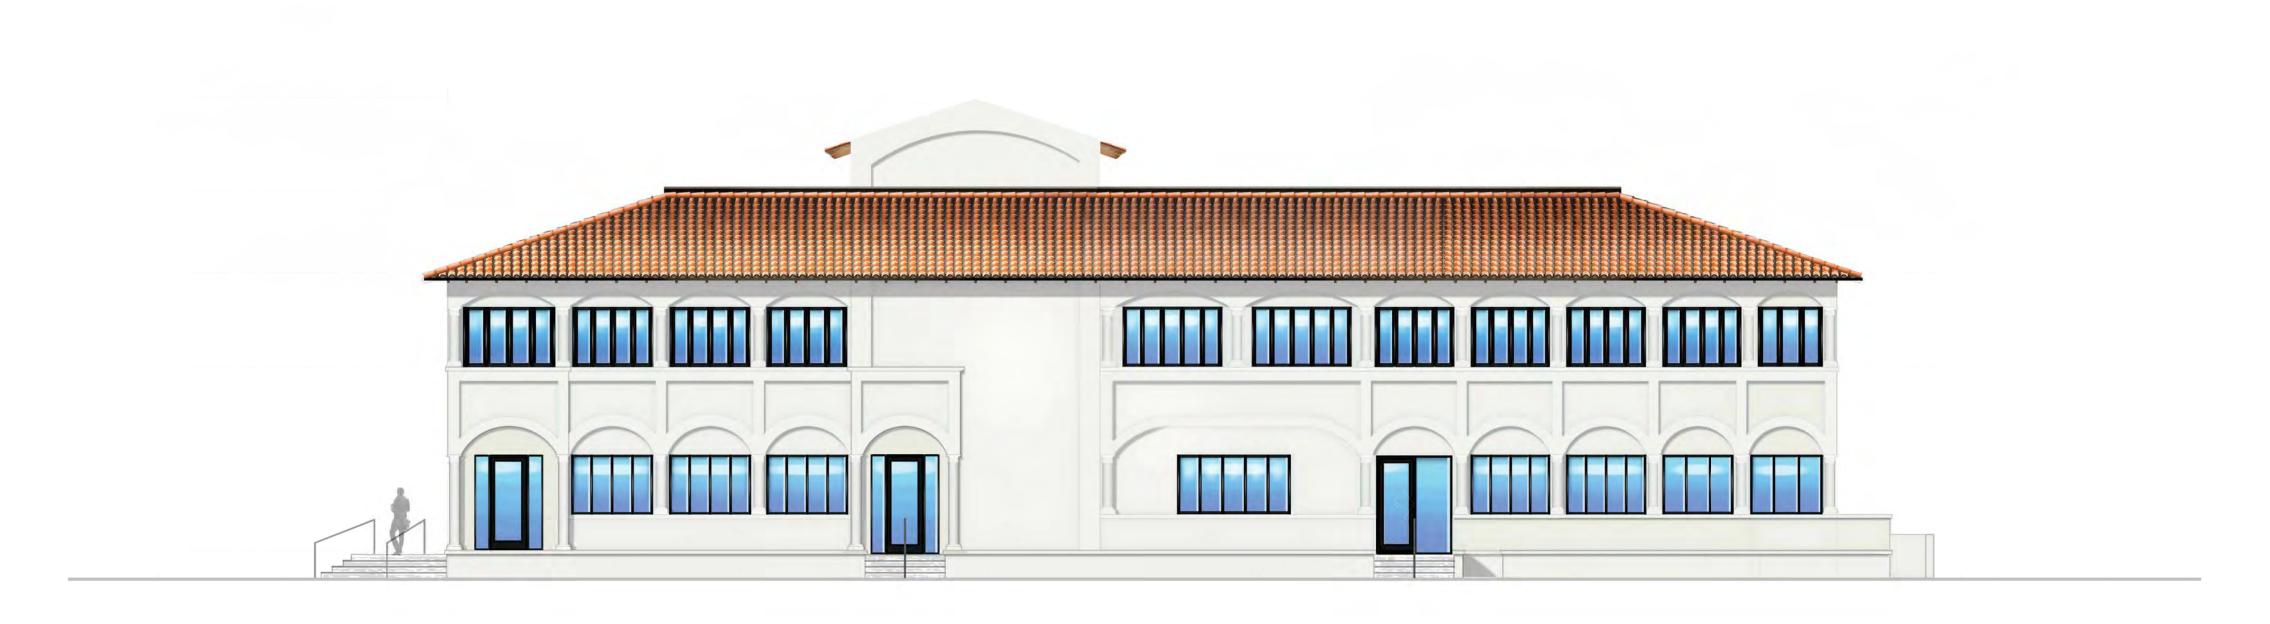

> EXISTING NORTH ELEVATION  $1 \frac{1}{\text{SCALE: } \frac{1}{8}" = 1'-0"}$ 

Bartholemew + Partners

ARCHITECTURE AND DESIGN PROGETTO DI ARCHITETTURA

THE PLAZA CENTER 251A ROYAL PALM WAY, PENTHOUSE 600A PALM BEACH, FLORIDA 33480 T: 561 461 0108

SHEET NUMBER

A3.2.1

**ZON: 24-007** ARC-23-162

EXISTING NORTH ELEVATION - WITH EXISTING LANDSCAPE  $\frac{1}{\text{SCALE: } \frac{1}{8}" = 1'-0"}$ 

 $2 \frac{\text{PROPOSED NORTH ELEVATION - WITH PROPOSED LANDSCAPE}}{\text{SCALE:} \frac{1}{8}" = 1'-0"}$ 