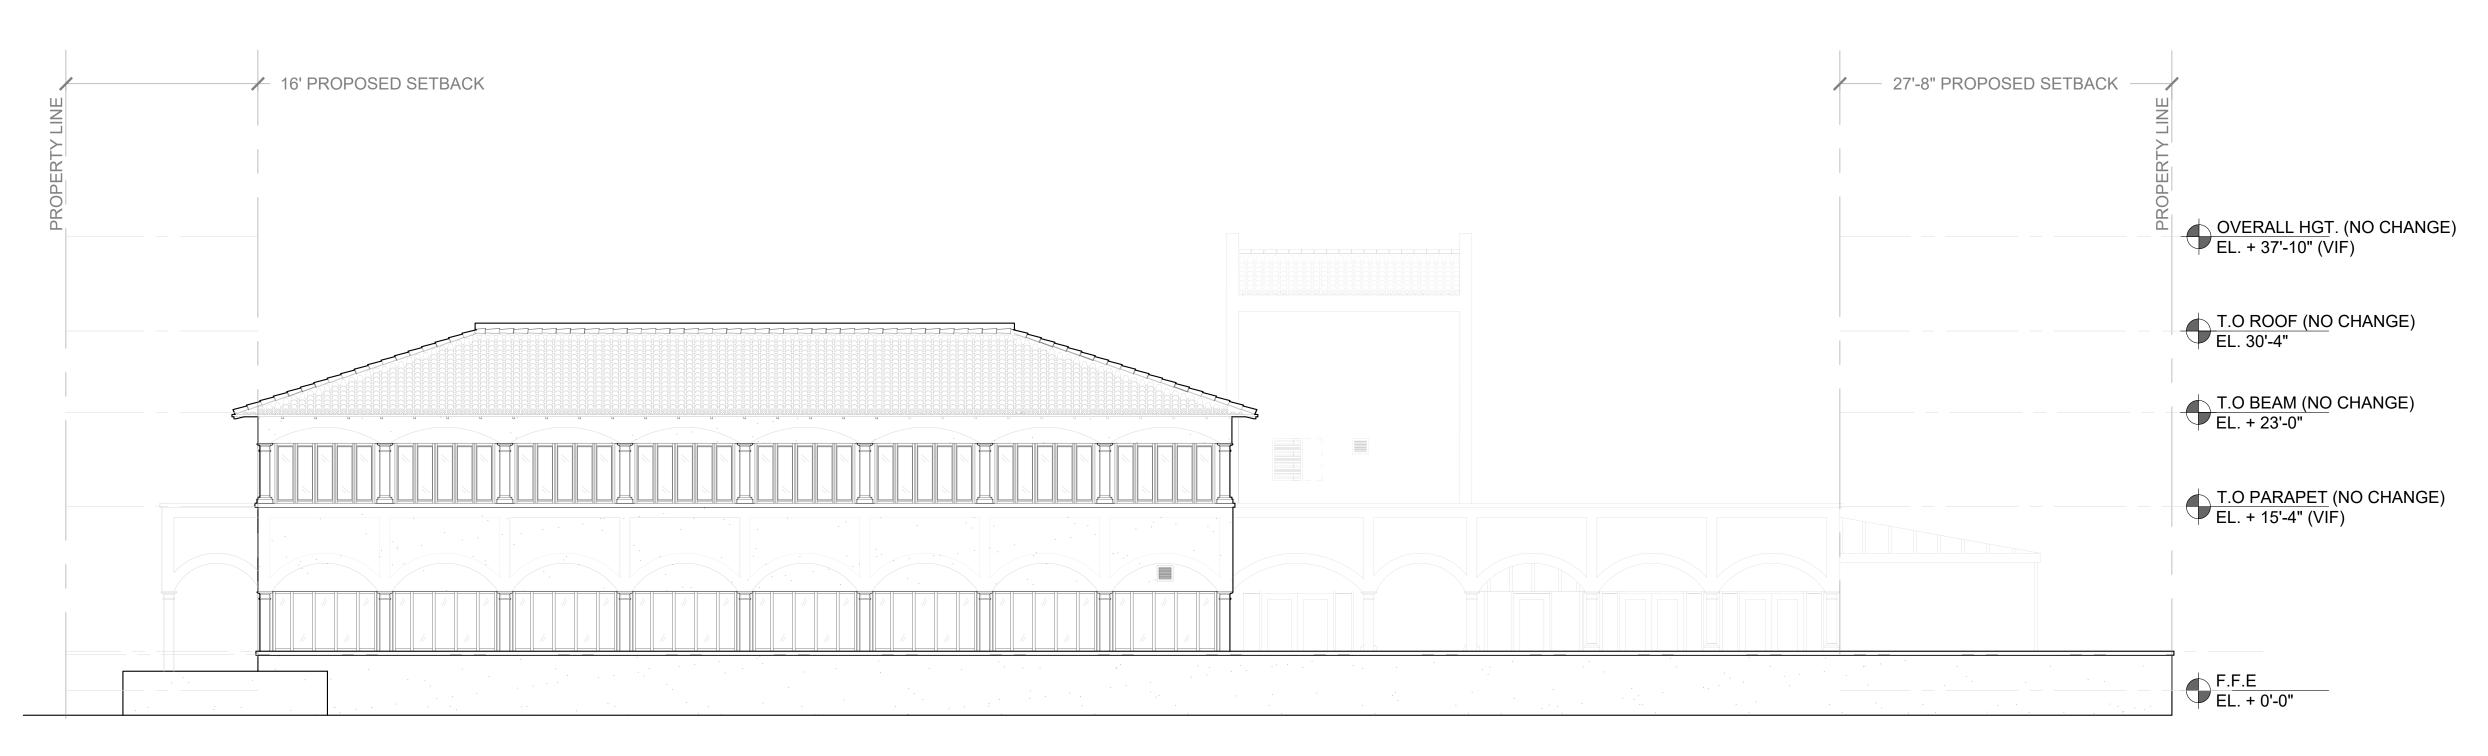

SHEET NAME

EXISTING AND PROPOSED NORTH ELEVATION

SHEET NUMBER

A3.2.2

**ZON: 24-007** ARC-23-162

EXISTING WEST ELEVATION  $1) \frac{\text{EXISTING WES}}{\text{SCALE: } \frac{1}{8}\text{"} = 1\text{'-0"}}$ 

**ZON: 24-007** ARC-23-162

SHEET NUMBER

A3.3

 $1 \frac{\text{EXISTING WEST ELEVATION}}{\text{SCALE: } \frac{1}{8}\text{"} = 1\text{'-0"} }$ 

**ZON: 24-007 ARC-23-162** 