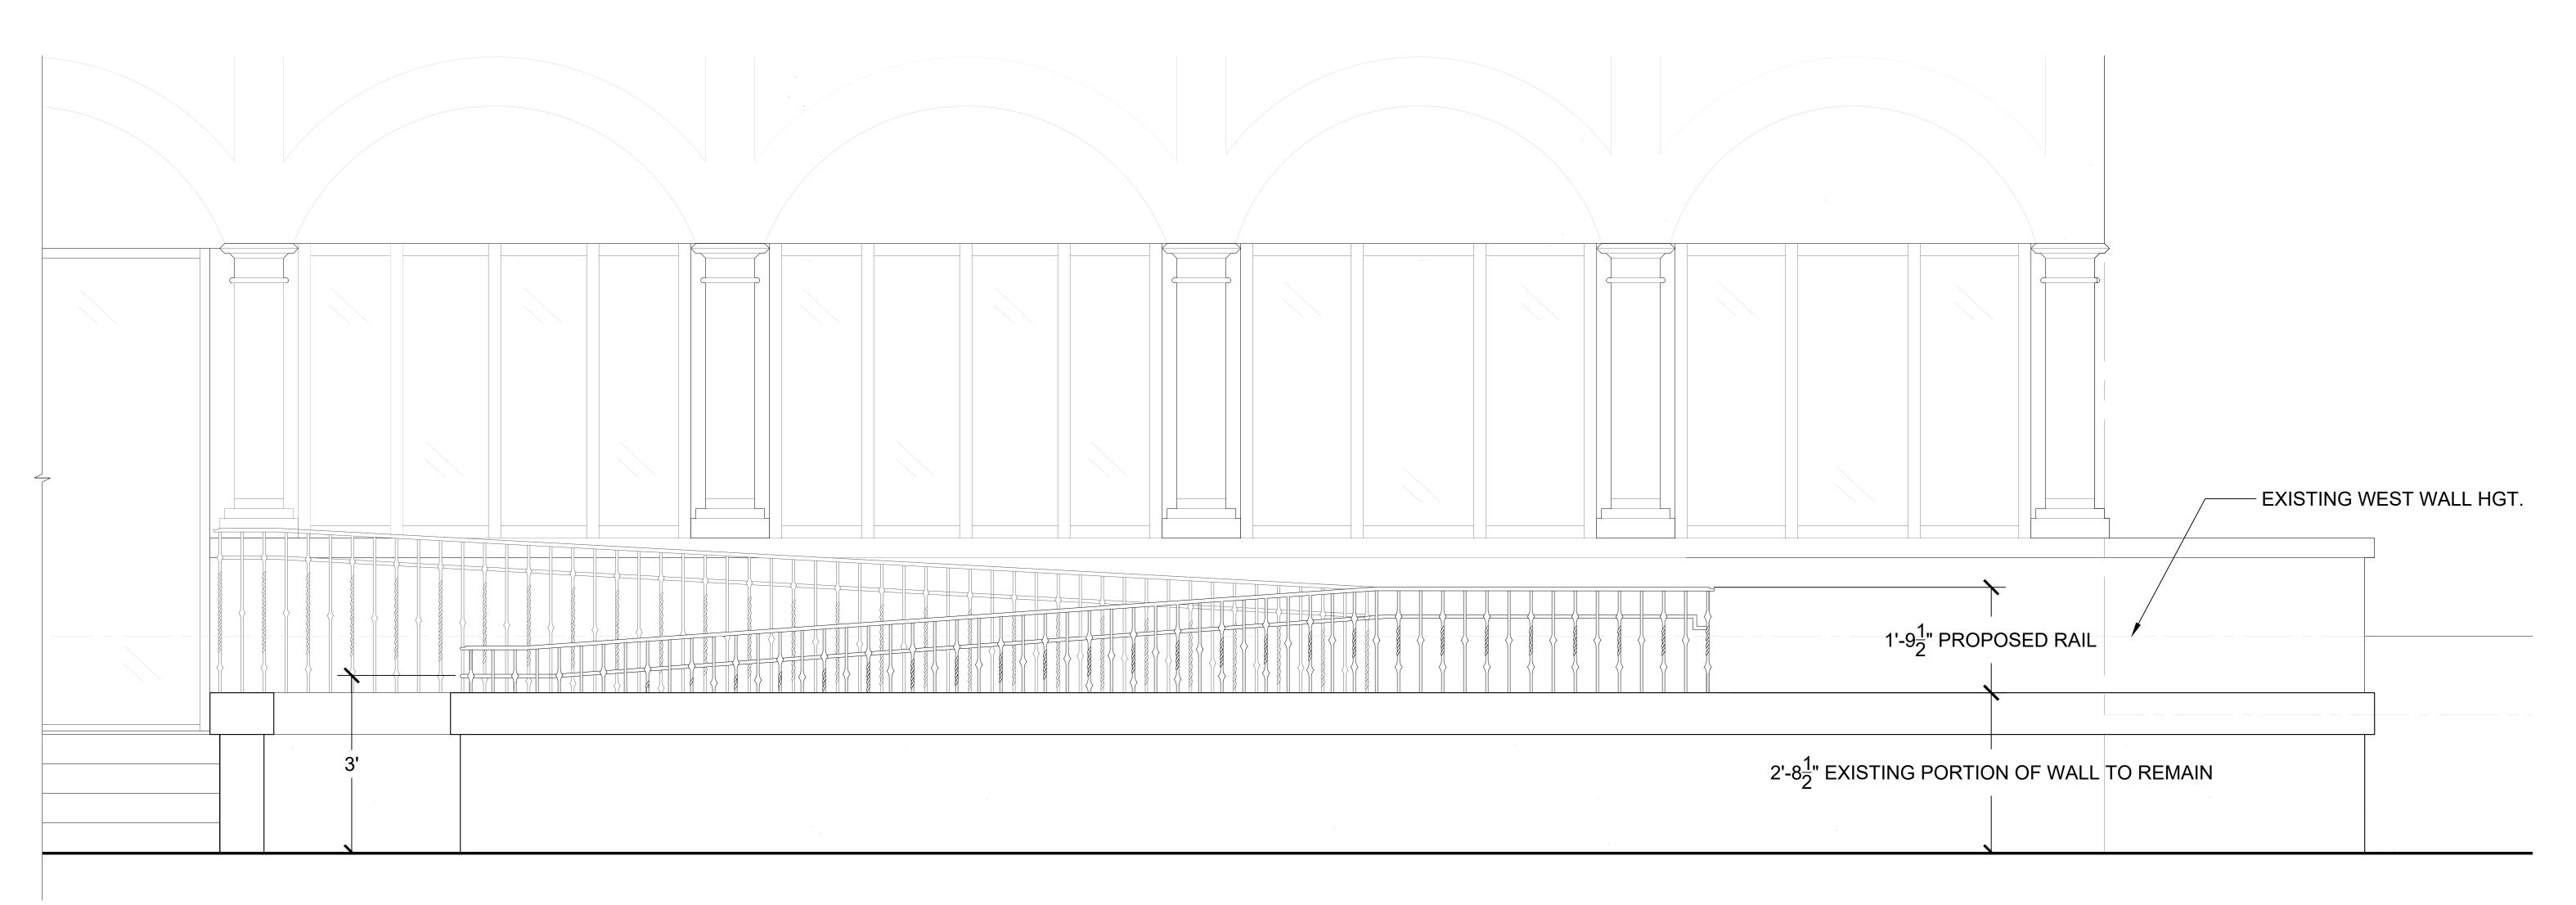

SHEET NAME

ENLARGED NORTH & WEST ELEVATION WITH PROPOSED RAIL

SHEET NUMBER

A3.5

PROPOSED BUILDING SECTION 

Bartholemew + Partners

ARCHITECTURE AND DESIGN PROGETTO DI ARCHITETTURA

THE PLAZA CENTER 251A ROYAL PALM WAY, PENTHOUSE 600A PALM BEACH, FLORIDA 33480 T: 561 461 0108 F: 561 461 0106