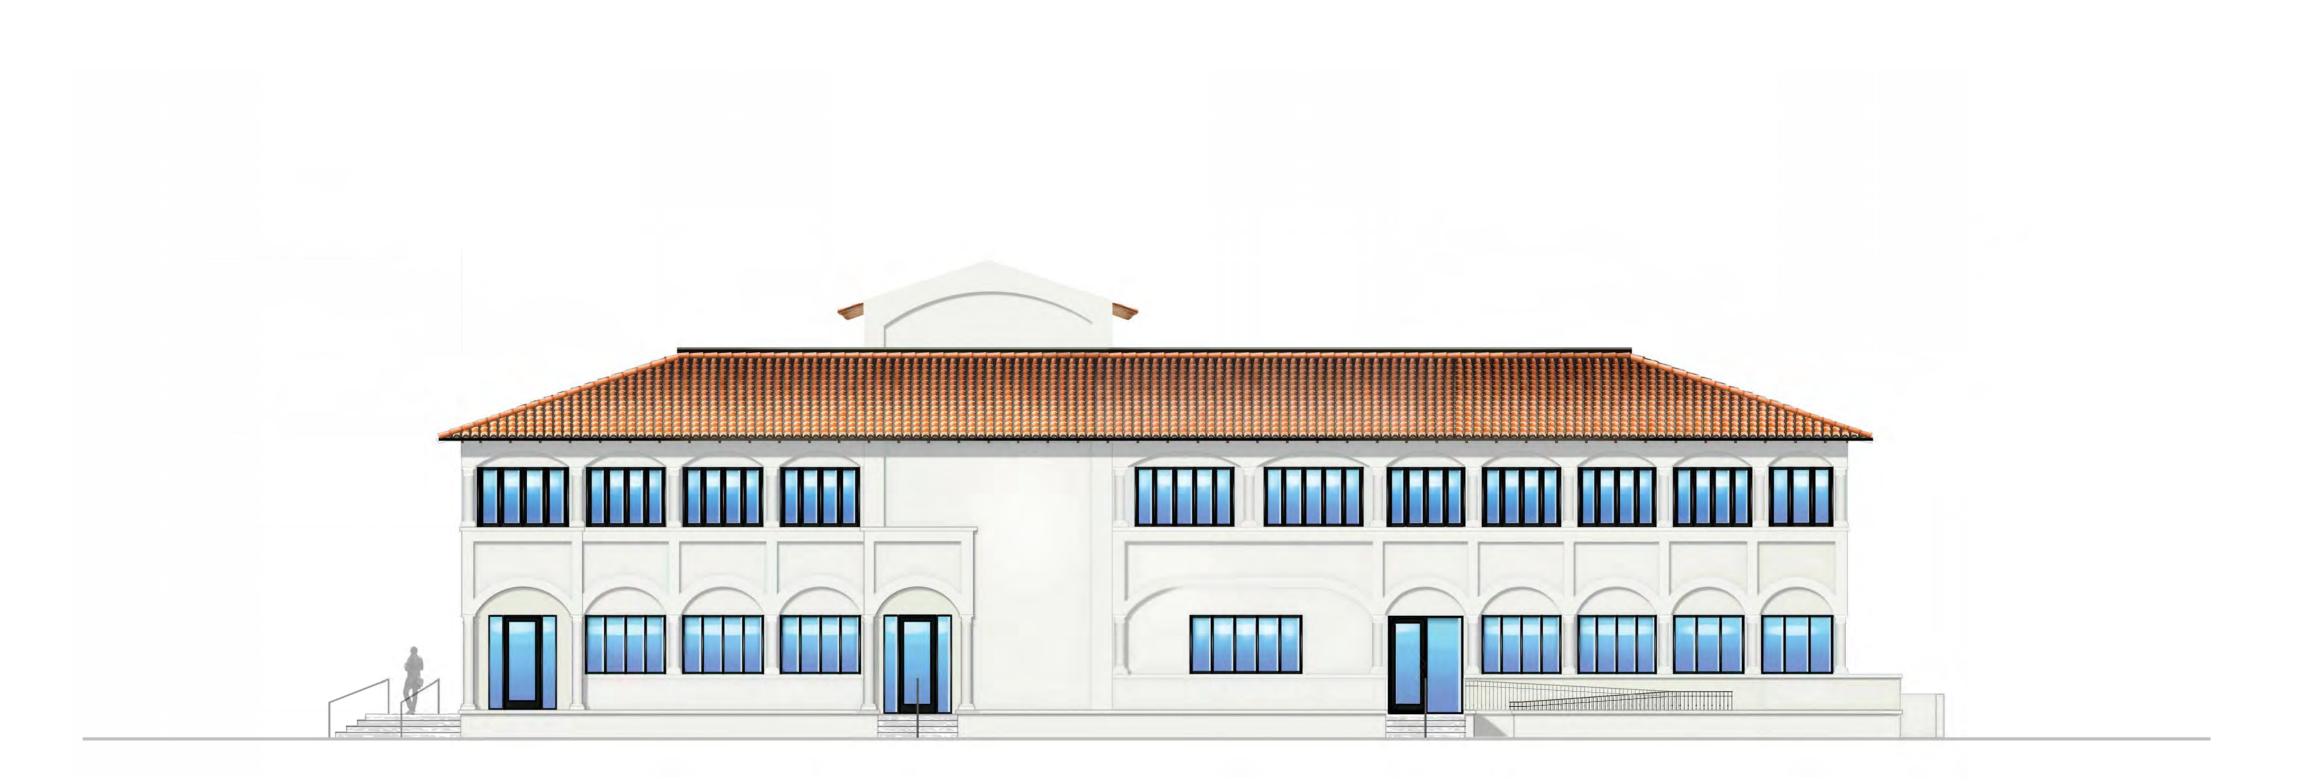

SHEET NUMBER

A3.2.1

**ZON: 24-007** ARC-23-162

EXISTING NORTH ELEVATION - WITH EXISTING LANDSCAPE  $\frac{1}{\text{SCALE: } \frac{1}{8}" = 1'-0"}$ 

 $2 \frac{\text{PROPOSED NORTH ELEVATION - WITH PROPOSED LANDSCAPE}}{\text{SCALE:} \frac{1}{8}" = 1'-0"}$ 

SHEET NAME

EXISTING AND PROPOSED NORTH ELEVATION

SHEET NUMBER

A3.2.2

**ZON: 24-007** ARC-23-162

EXISTING WEST ELEVATION  $1) \frac{\text{EXISTING WES}}{\text{SCALE: } \frac{1}{8}\text{"} = 1\text{'-0"}}$ 

**ZON: 24-007** ARC-23-162