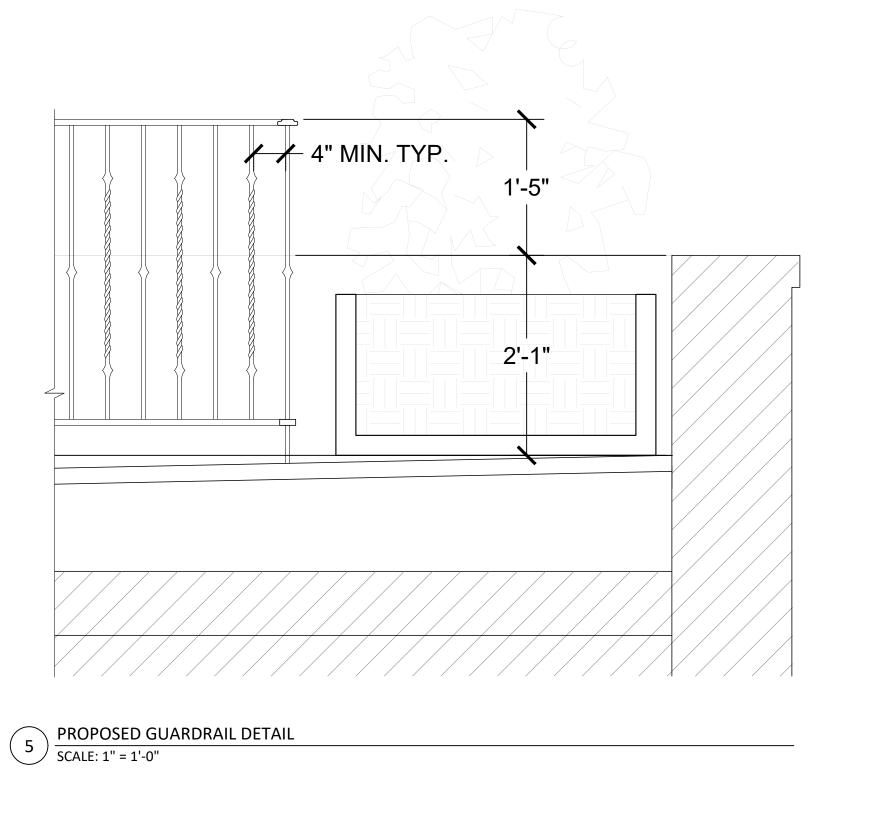

SHEET NAME

ENLARGED NORTH & WEST ELEVATION WITH PROPOSED RAIL

SHEET NUMBER

A3.5

PROPOSED BUILDING SECTION 

Bartholemew + Partners

ARCHITECTURE AND DESIGN PROGETTO DI ARCHITETTURA

THE PLAZA CENTER 251A ROYAL PALM WAY, PENTHOUSE 600A PALM BEACH, FLORIDA 33480 T: 561 461 0108 F: 561 461 0106