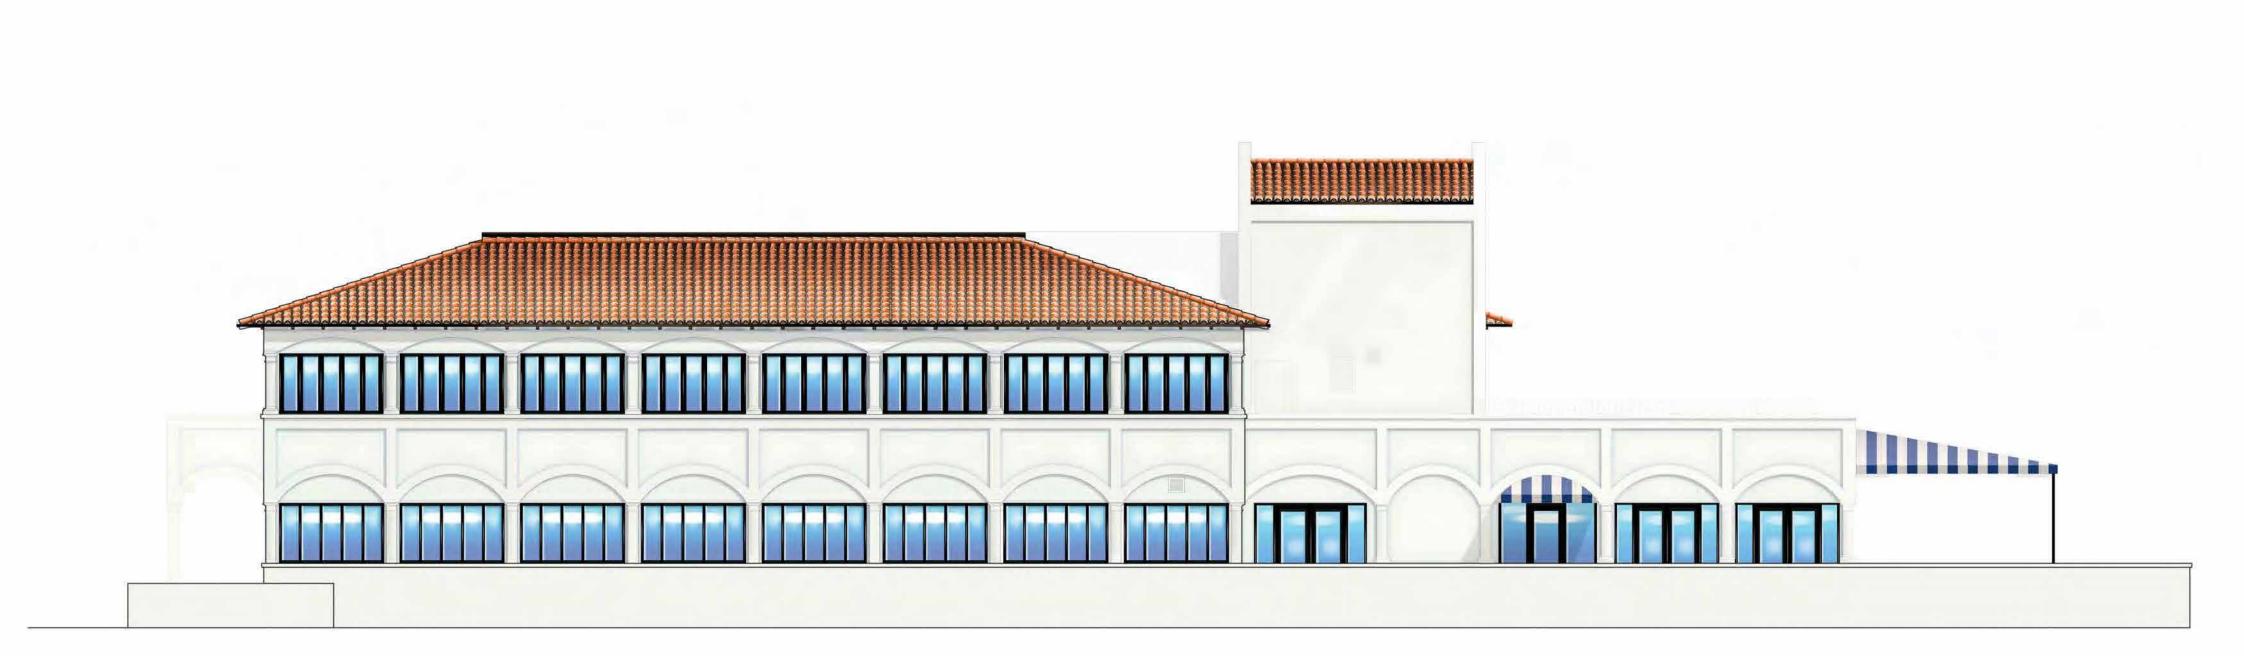

Project no: 24.04.128 Date: 12.04.23 Drawn by: S. Simmons Project Manager: F. Rodriguez

**223 SUNSET AVE** 

Project Address: 223 Sunset Ave, Palm Beach, FL 33480

SHEET NAME

**EXISTING AND PROPOSED** WEST ELEVATION

SHEET NUMBER

A3.3

 $1 \frac{\text{EXISTING WEST ELEVATION}}{\text{SCALE: } \frac{1}{8}\text{"} = 1\text{'-0"} }$ 

**ZON: 24-007 ARC-23-162** 