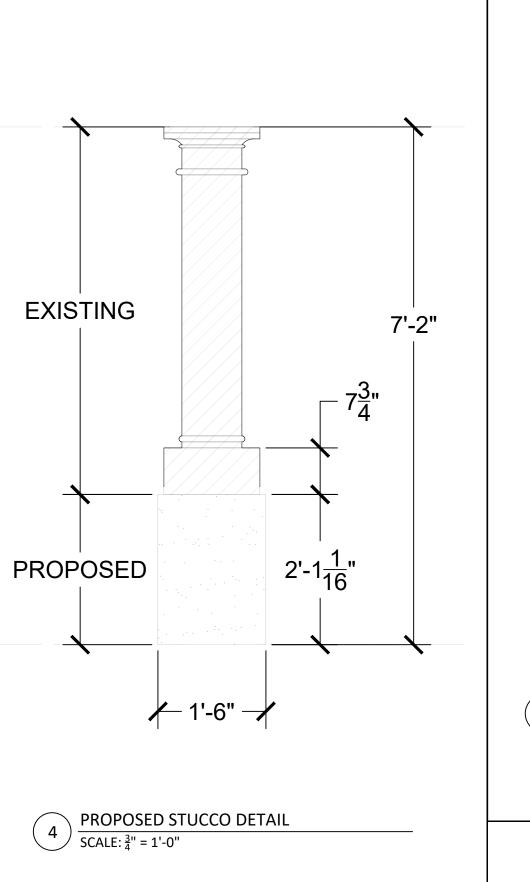

Project no: 24.04.128 Date: 12.04.23 Drawn by: S. Simmons Project Manager: F. Rodriguez

223 SUNSET AVE

Project Address: 223 Sunset Ave, Palm Beach, FL 33480

SHEET NAME

ENLARGED SOUTH
ELEVATION AND DETAILS

SHEET NUMBER

A3.4

PROPOSED NORTH ELEVATION - ENLARGED RAMP WITH RAIL

**ZON: 24-007** ARC-23-162

Bartholemew + Partners

ARCHITECTURE AND DESIGN PROGETTO DI ARCHITETTURA

THE PLAZA CENTER 251A ROYAL PALM WAY, PENTHOUSE 600A PALM BEACH, FLORIDA 33480 T: 561 461 0108