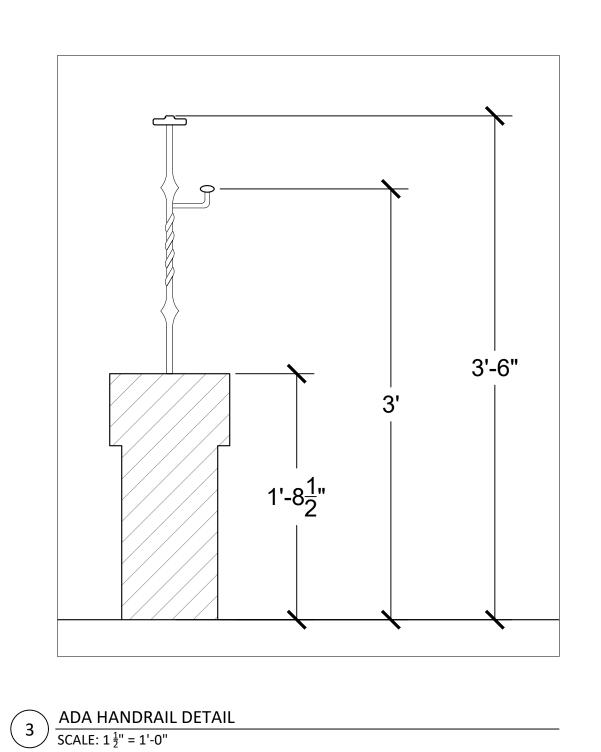

SHEET NAME

ENLARGED NORTH & WEST ELEVATION WITH PROPOSED RAIL

SHEET NUMBER

A3.5

PROPOSED BUILDING SECTION 

Bartholemew + Partners

ARCHITECTURE AND DESIGN PROGETTO DI ARCHITETTURA

THE PLAZA CENTER 251A ROYAL PALM WAY, PENTHOUSE 600A PALM BEACH, FLORIDA 33480 T: 561 461 0108 F: 561 461 0106