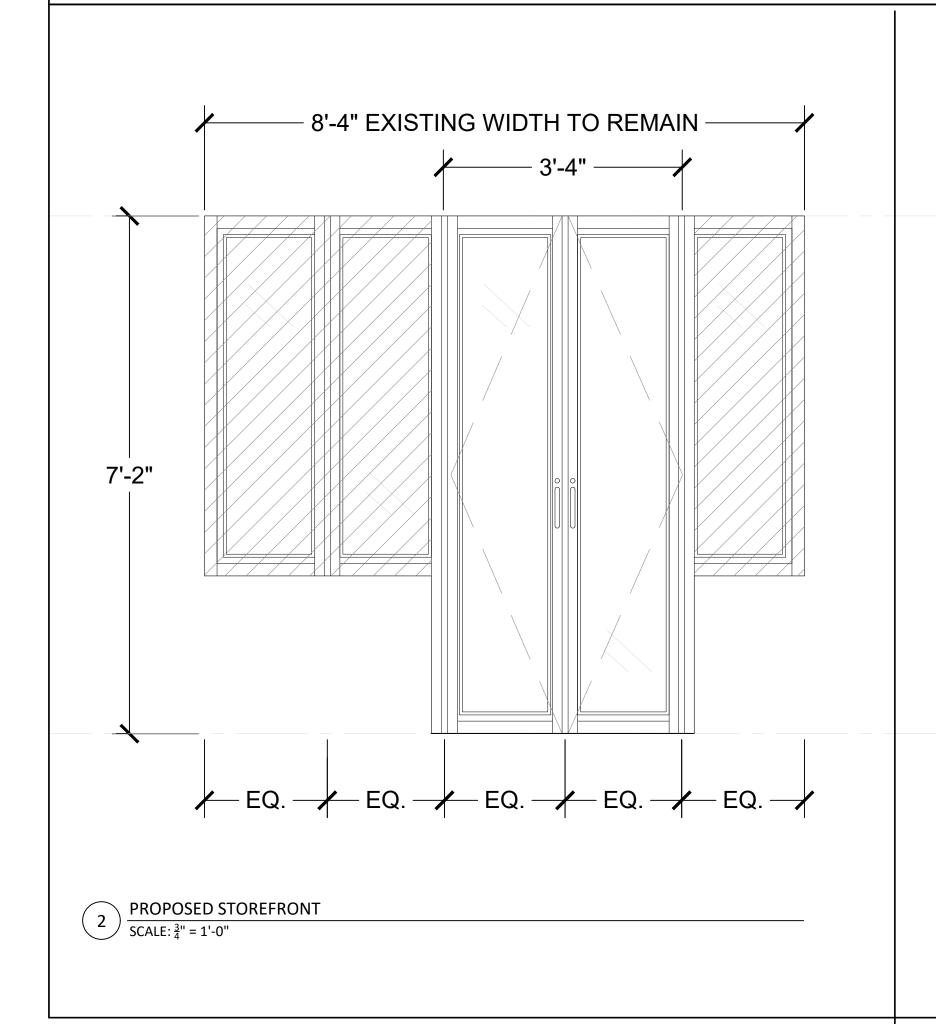

Project no: 24.04.128 Date: 12.04.23 Drawn by: S. Simmons Project Manager: F. Rodriguez

223 SUNSET AVE

Project Address: 223 Sunset Ave, Palm Beach, FL 33480

SHEET NAME

ENLARGED SOUTH
ELEVATION AND DETAILS

SHEET NUMBER

A3.4

PROPOSED NORTH ELEVATION - ENLARGED RAMP WITH RAIL

**ZON: 24-007** ARC-23-162

Bartholemew + Partners

ARCHITECTURE AND DESIGN PROGETTO DI ARCHITETTURA

THE PLAZA CENTER 251A ROYAL PALM WAY, PENTHOUSE 600A PALM BEACH, FLORIDA 33480 T: 561 461 0108