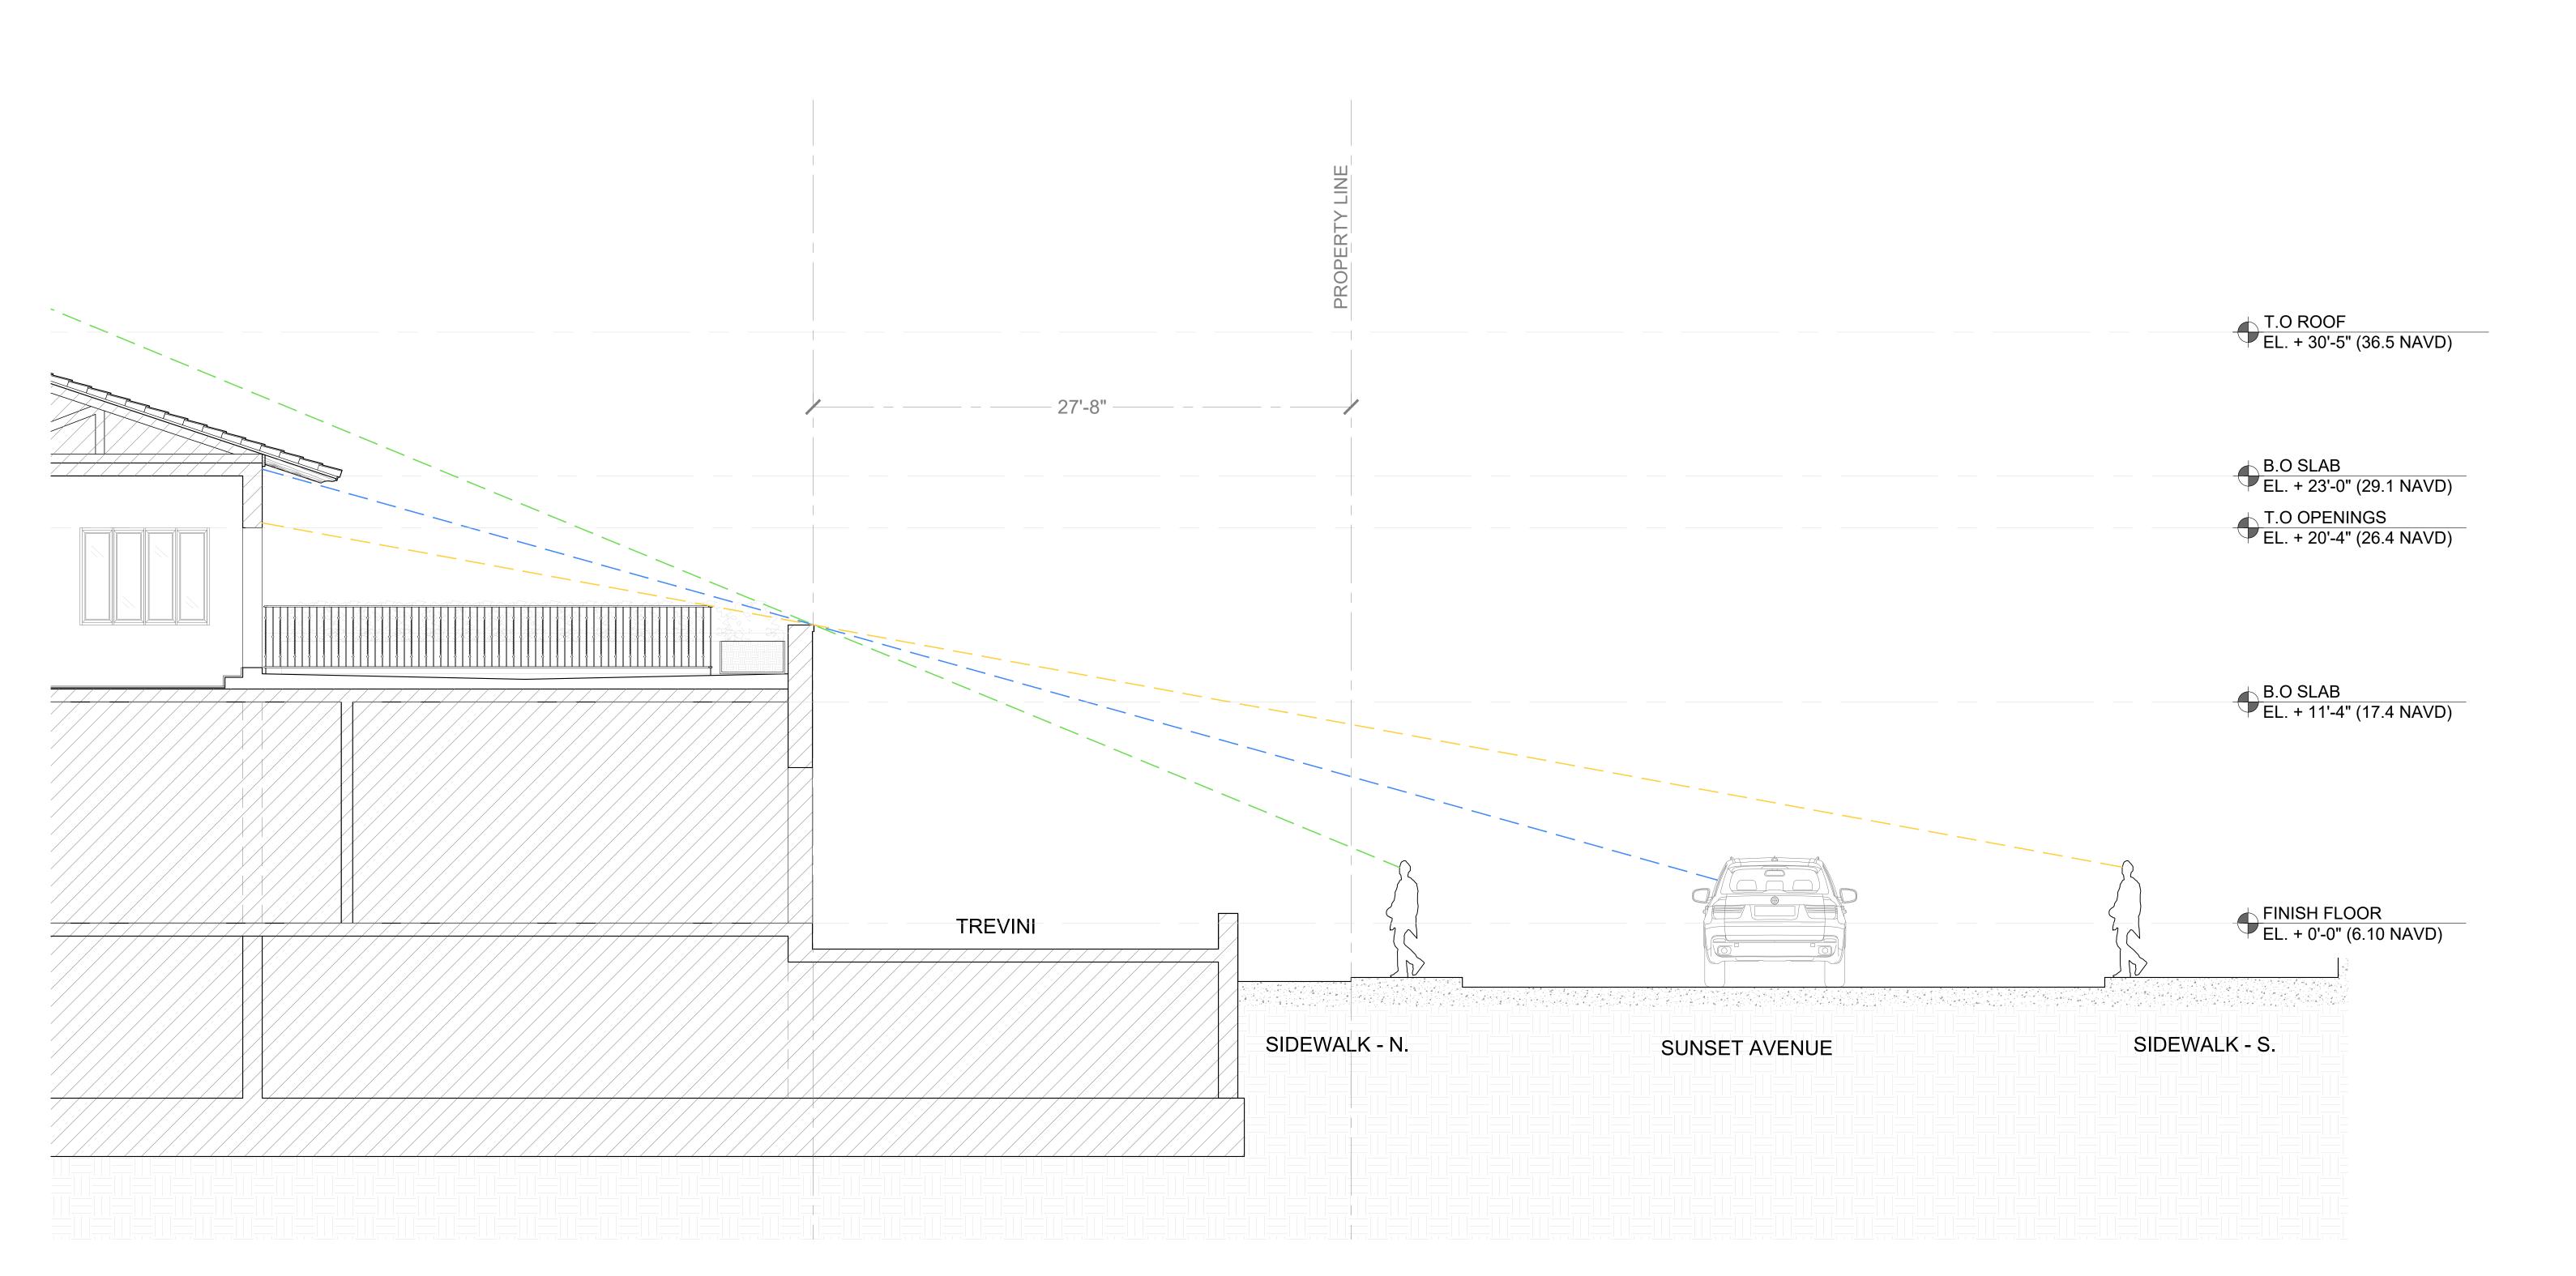

SHEET NAME

PROPOSED BUILDING SECTION

SHEET NUMBER

**A4.0** 

**ZON: 24-007** ARC-23-162

PROPOSED YARD SECTION (EXISTING GRADE TO REMAIN THROUGHOUT ENTIRE SITE)  $\frac{1}{\text{SCALE: } \frac{1}{8}" = 1'-0"}$ 