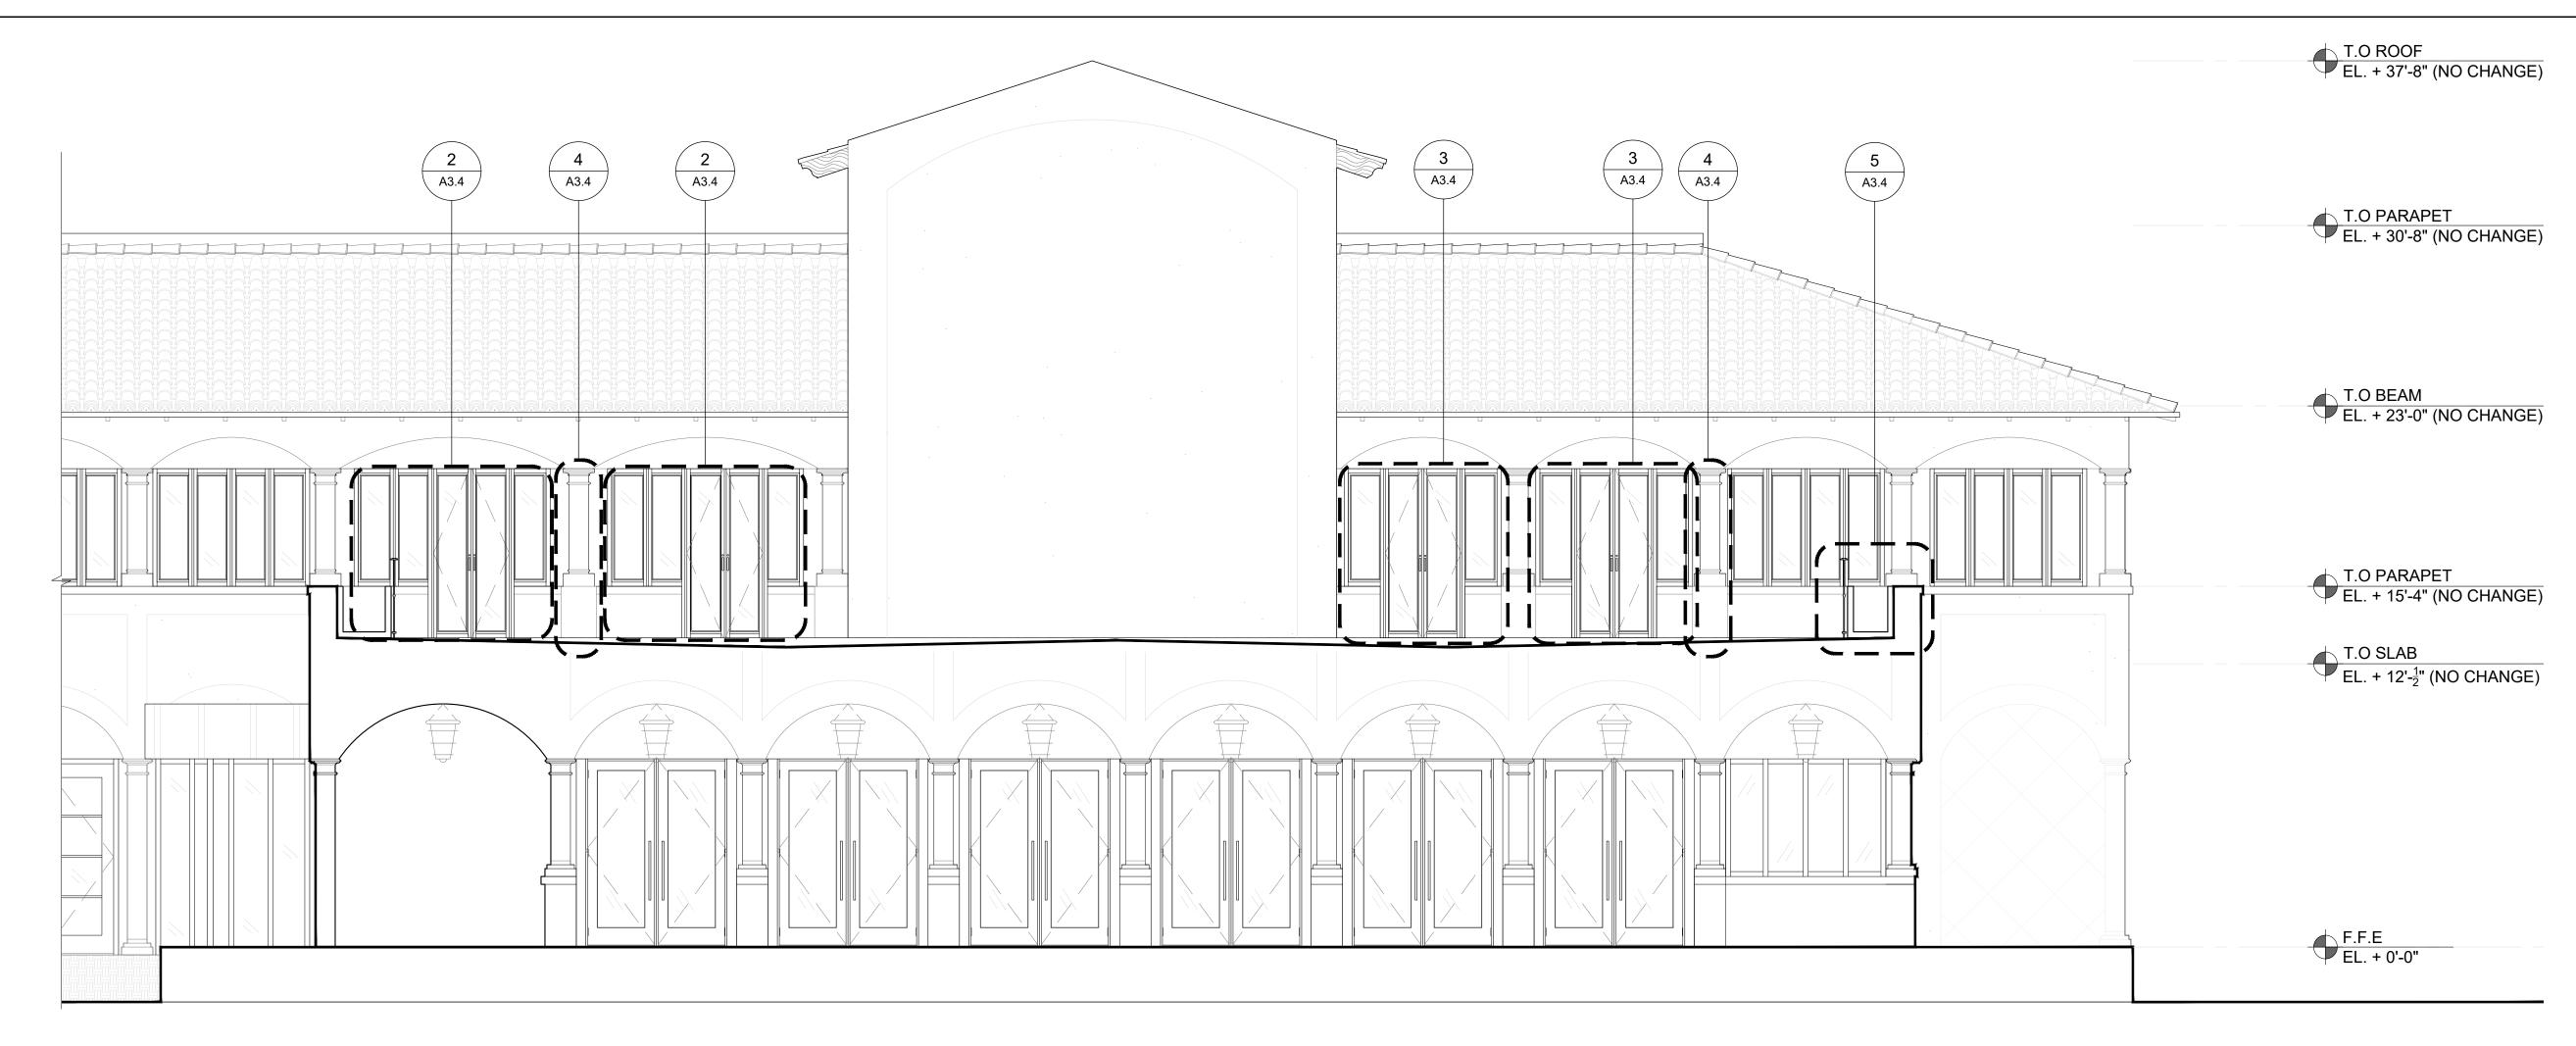

Project no: 24.04.128 Date: 12.04.23 Drawn by: S. Simmons Project Manager: F. Rodriguez

223 SUNSET AVE

Project Address: 223 Sunset Ave, Palm Beach, FL 33480

SHEET NAME

ENLARGED SOUTH
ELEVATION AND DETAILS

SHEET NUMBER

A3.4

PROPOSED NORTH ELEVATION - ENLARGED RAMP WITH RAIL

**ZON: 24-007** ARC-23-162

Bartholemew + Partners

ARCHITECTURE AND DESIGN PROGETTO DI ARCHITETTURA

THE PLAZA CENTER 251A ROYAL PALM WAY, PENTHOUSE 600A PALM BEACH, FLORIDA 33480 T: 561 461 0108