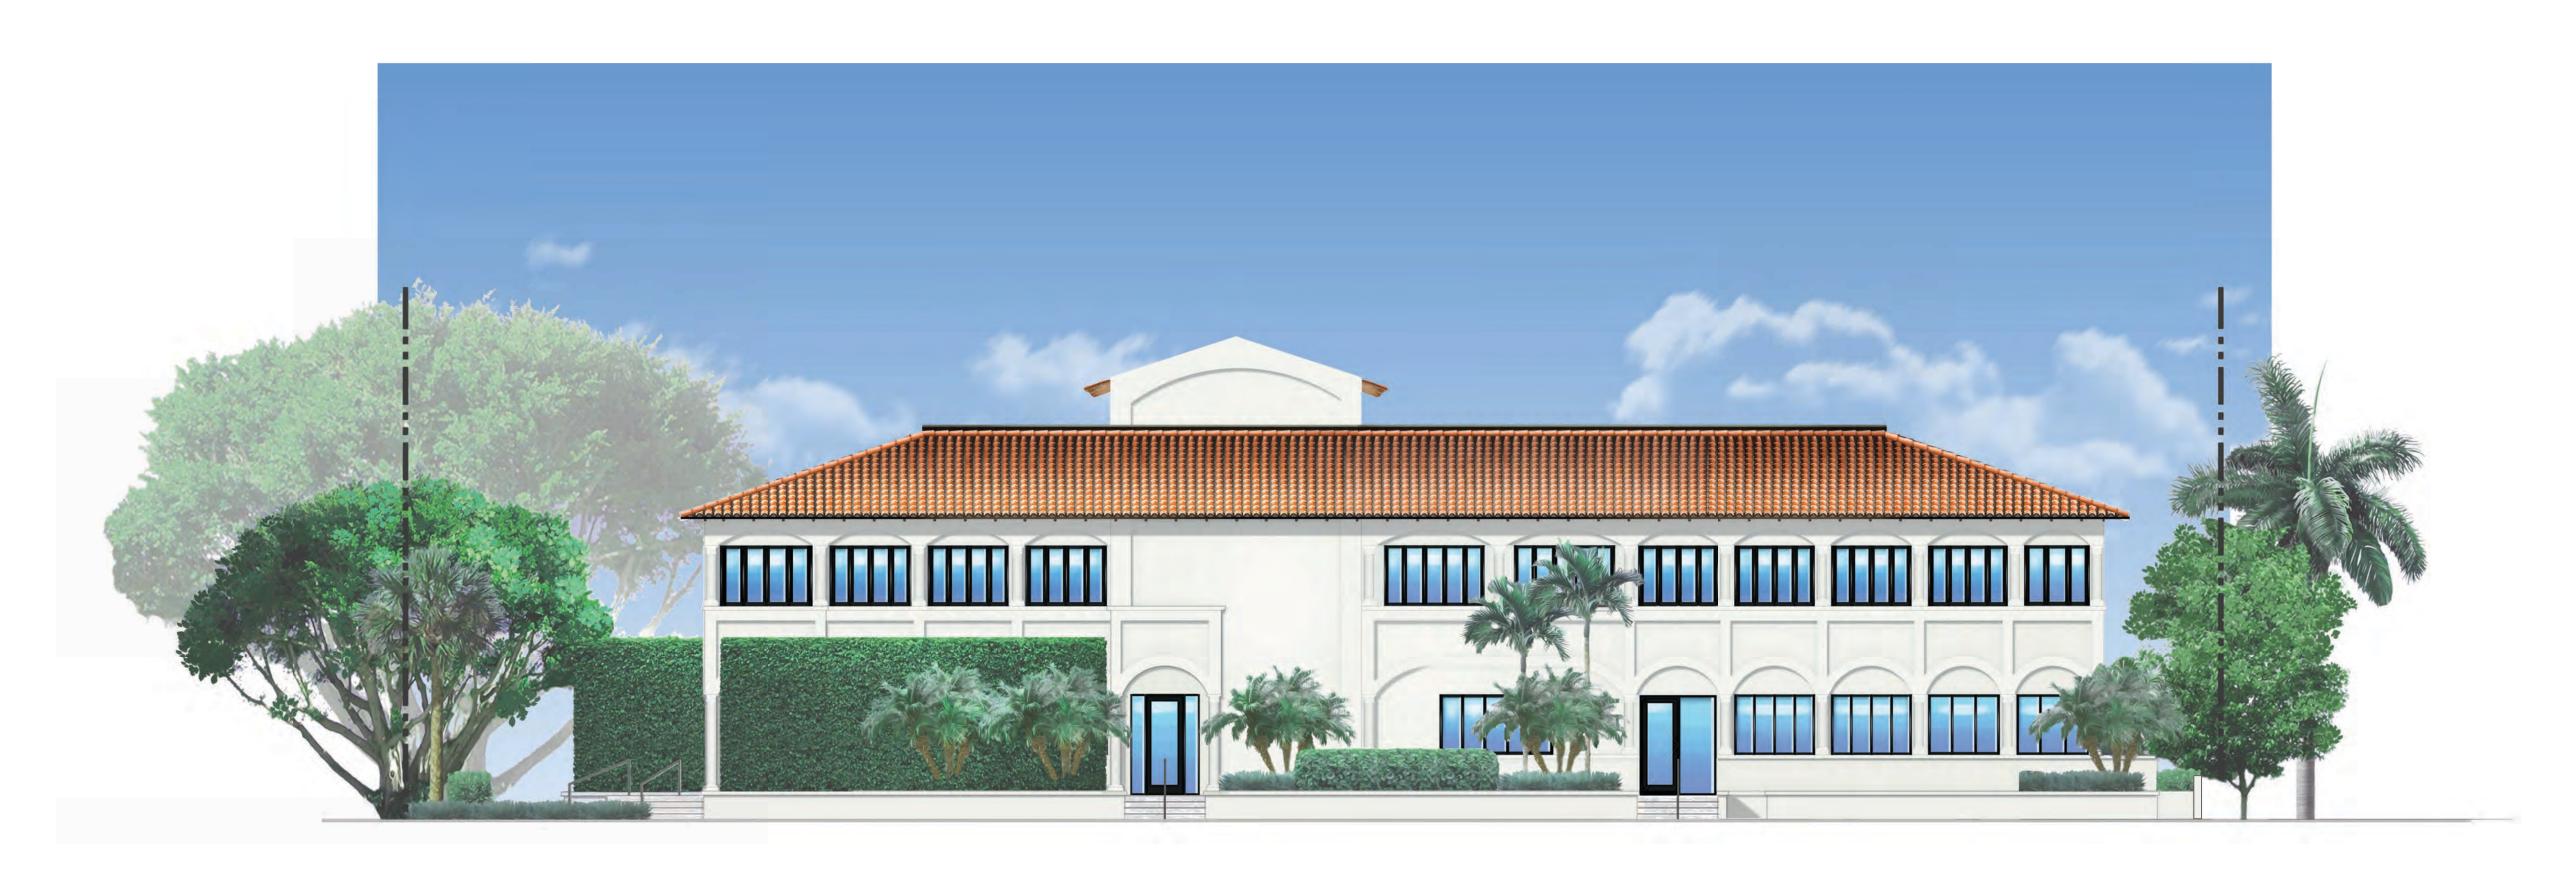

SHEET NUMBER

A3.2.1

**ZON: 24-007** ARC-23-162

EXISTING NORTH ELEVATION - WITH EXISTING LANDSCAPE  $\frac{1}{\text{SCALE: } \frac{1}{8}" = 1'-0"}$ 

 $2 \frac{\text{PROPOSED NORTH ELEVATION - WITH PROPOSED LANDSCAPE}}{\text{SCALE:} \frac{1}{8}" = 1'-0"}$ 

SHEET NAME

EXISTING AND PROPOSED NORTH ELEVATION

SHEET NUMBER

A3.2.2

**ZON: 24-007** ARC-23-162

EXISTING WEST ELEVATION  $1) \frac{\text{EXISTING WES}}{\text{SCALE: } \frac{1}{8}\text{"} = 1\text{'-0"}}$ 

**ZON: 24-007** ARC-23-162