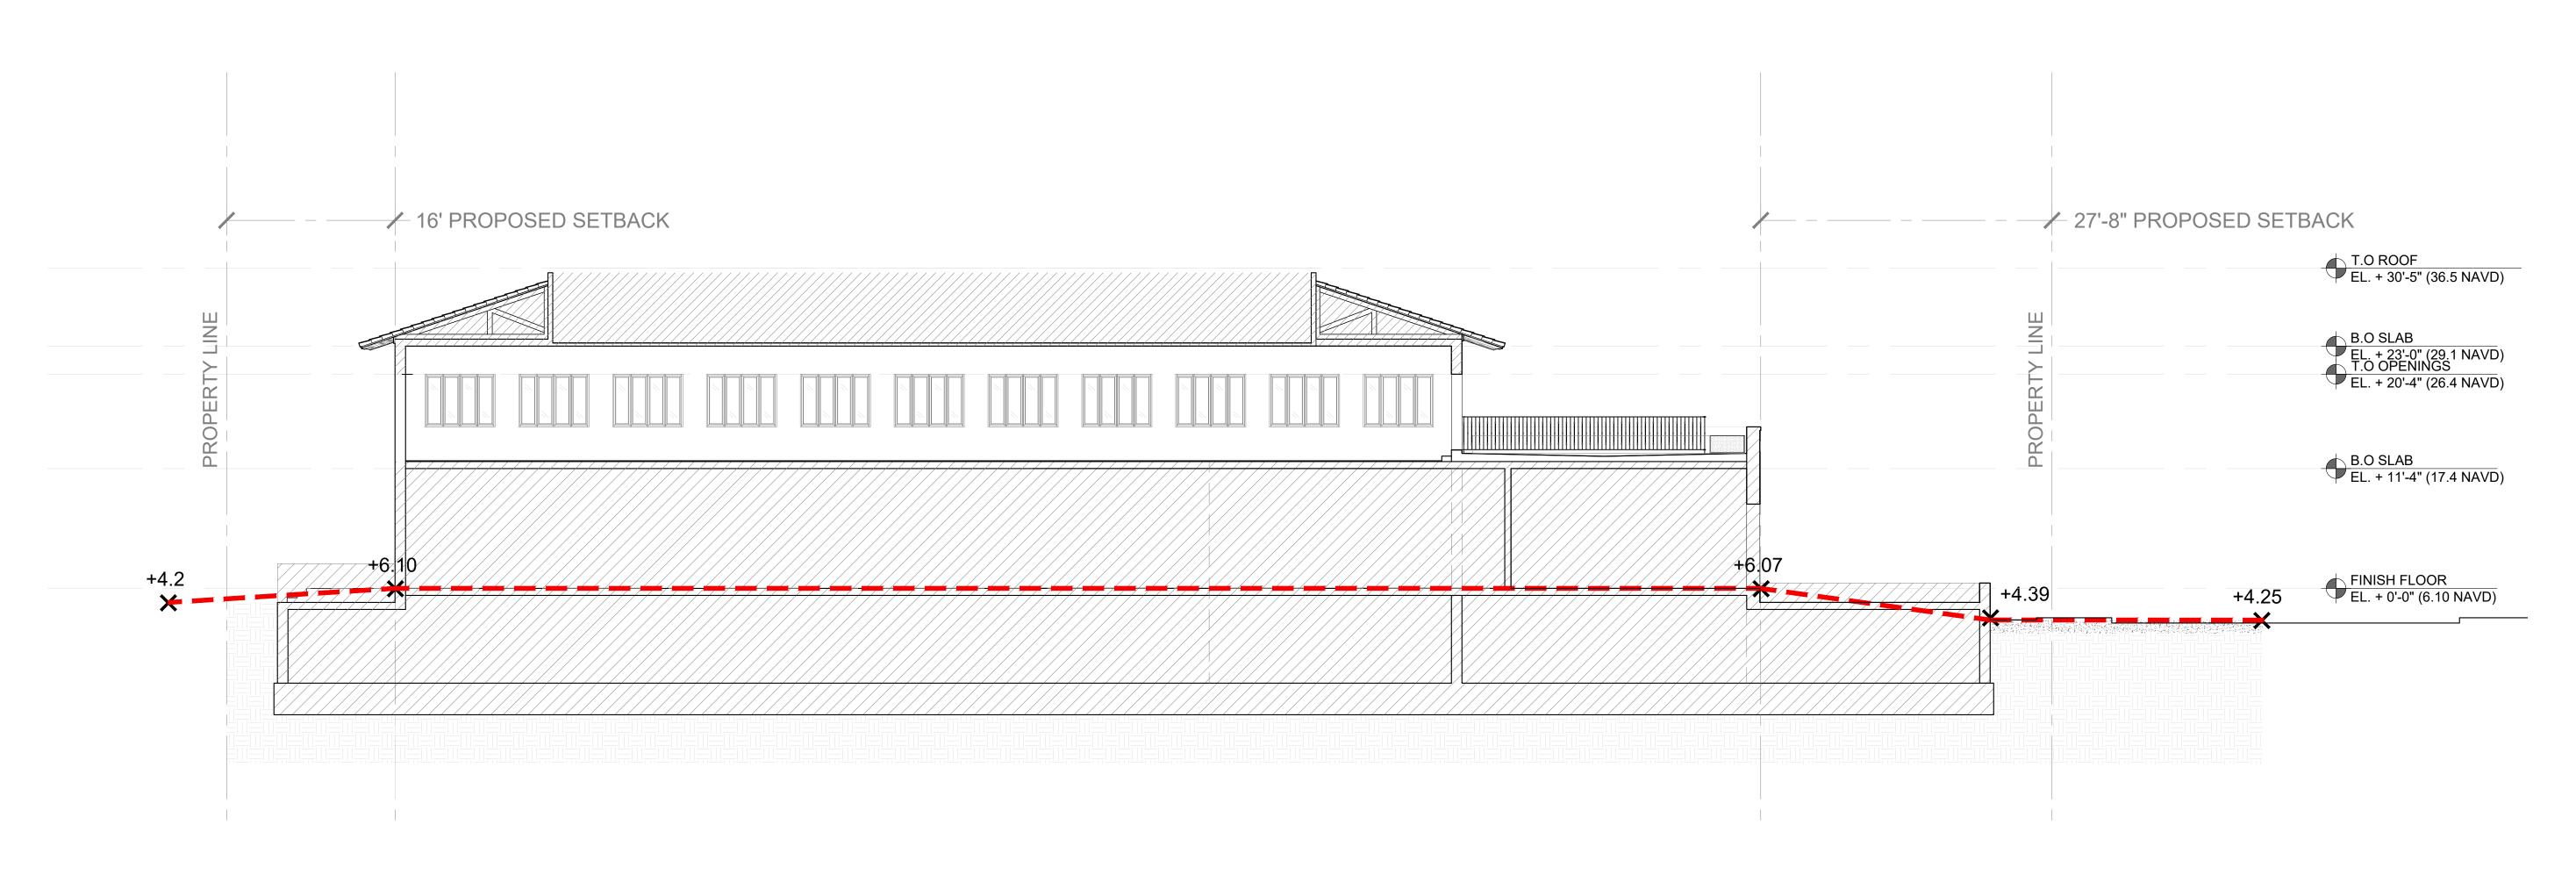

SHEET NAME

PROPOSED YARD SECTION (NO CHANGE)

SHEET NUMBER

**A4.1** 

ARCOM

**ZON: 24-007** ARC-23-162