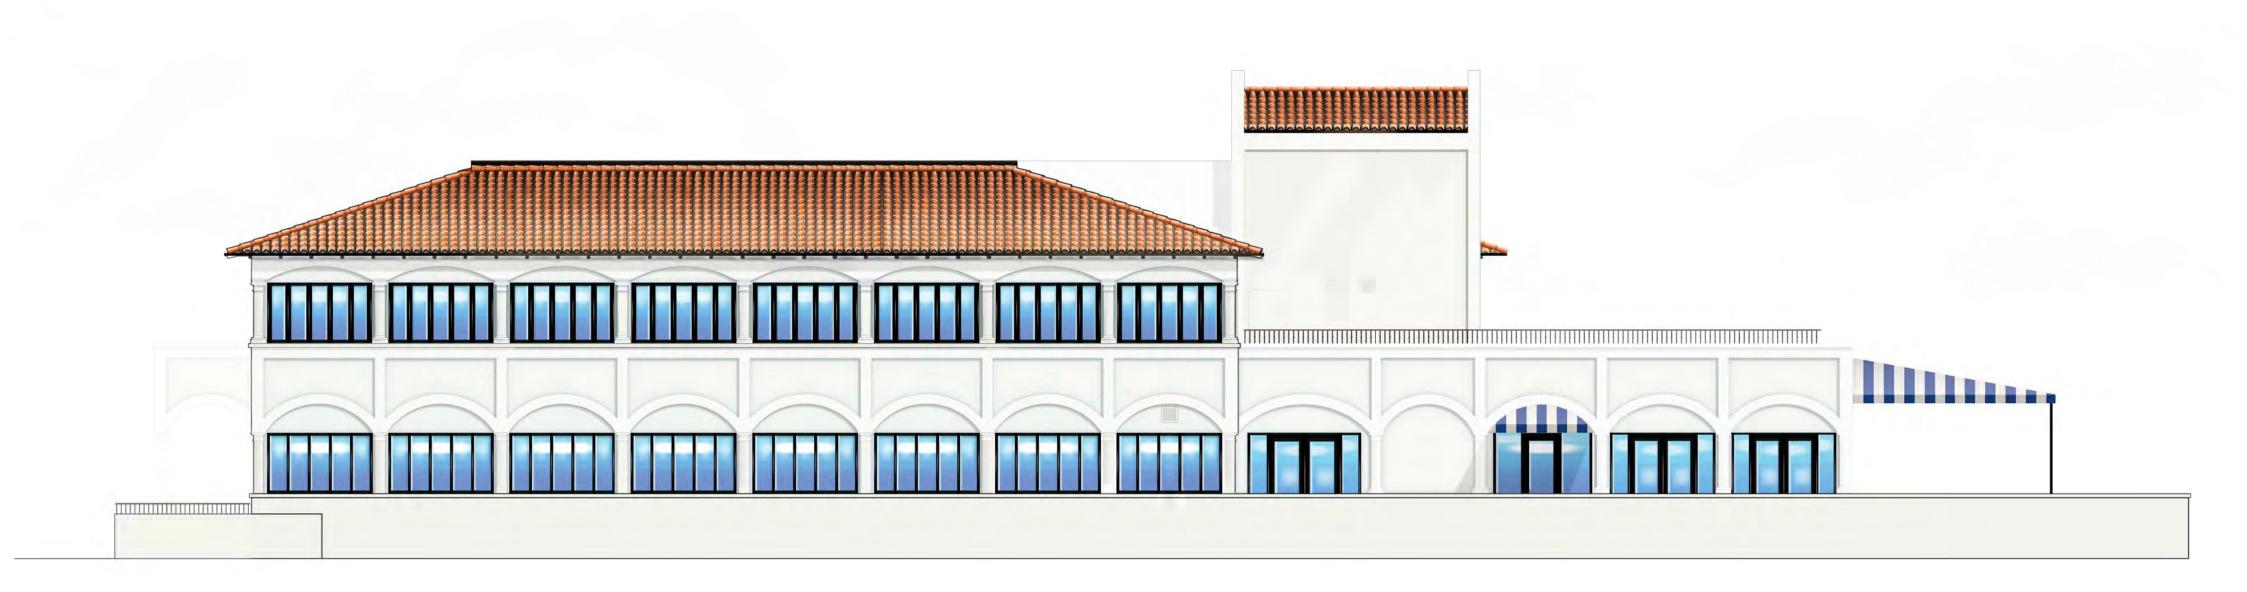

Project no: 24.04.128 Date: 12.04.23 Drawn by: S. Simmons Project Manager: F. Rodriguez

**223 SUNSET AVE** 

Project Address: 223 Sunset Ave, Palm Beach, FL 33480

SHEET NAME

**EXISTING AND PROPOSED** WEST ELEVATION

SHEET NUMBER

A3.3

 $1 \frac{\text{EXISTING WEST ELEVATION}}{\text{SCALE: } \frac{1}{8}\text{"} = 1\text{'-0"} }$ 

**ZON: 24-007 ARC-23-162** 