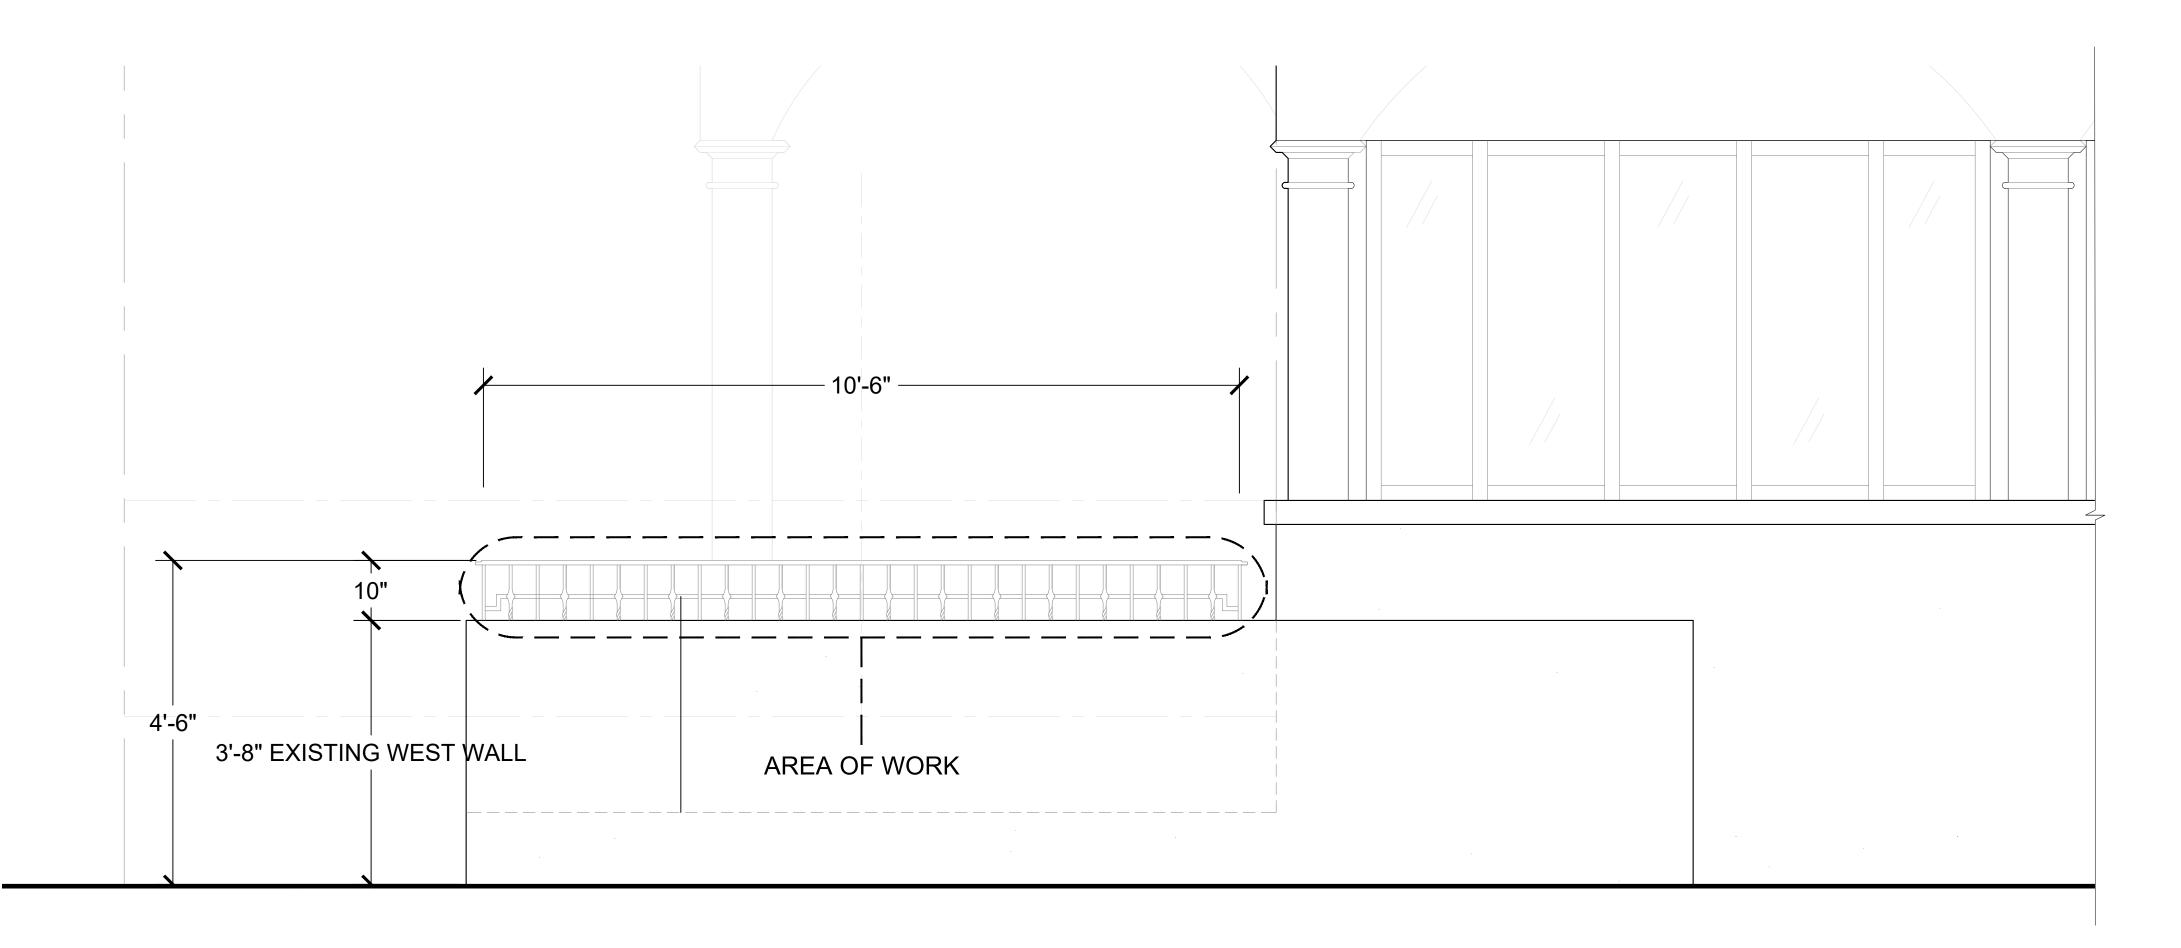

SHEET NUMBER

A3.4

PROPOSED NORTH ELEVATION - ENLARGED RAMP WITH RAIL

**ZON: 24-007** ARC-23-162

Bartholemew + Partners

ARCHITECTURE AND DESIGN PROGETTO DI ARCHITETTURA

THE PLAZA CENTER 251A ROYAL PALM WAY, PENTHOUSE 600A PALM BEACH, FLORIDA 33480 T: 561 461 0108

SHEET NAME

ENLARGED NORTH & WEST ELEVATION WITH PROPOSED RAIL

SHEET NUMBER

A3.5

PROPOSED BUILDING SECTION 

Bartholemew + Partners

ARCHITECTURE AND DESIGN PROGETTO DI ARCHITETTURA

THE PLAZA CENTER 251A ROYAL PALM WAY, PENTHOUSE 600A PALM BEACH, FLORIDA 33480 T: 561 461 0108 F: 561 461 0106