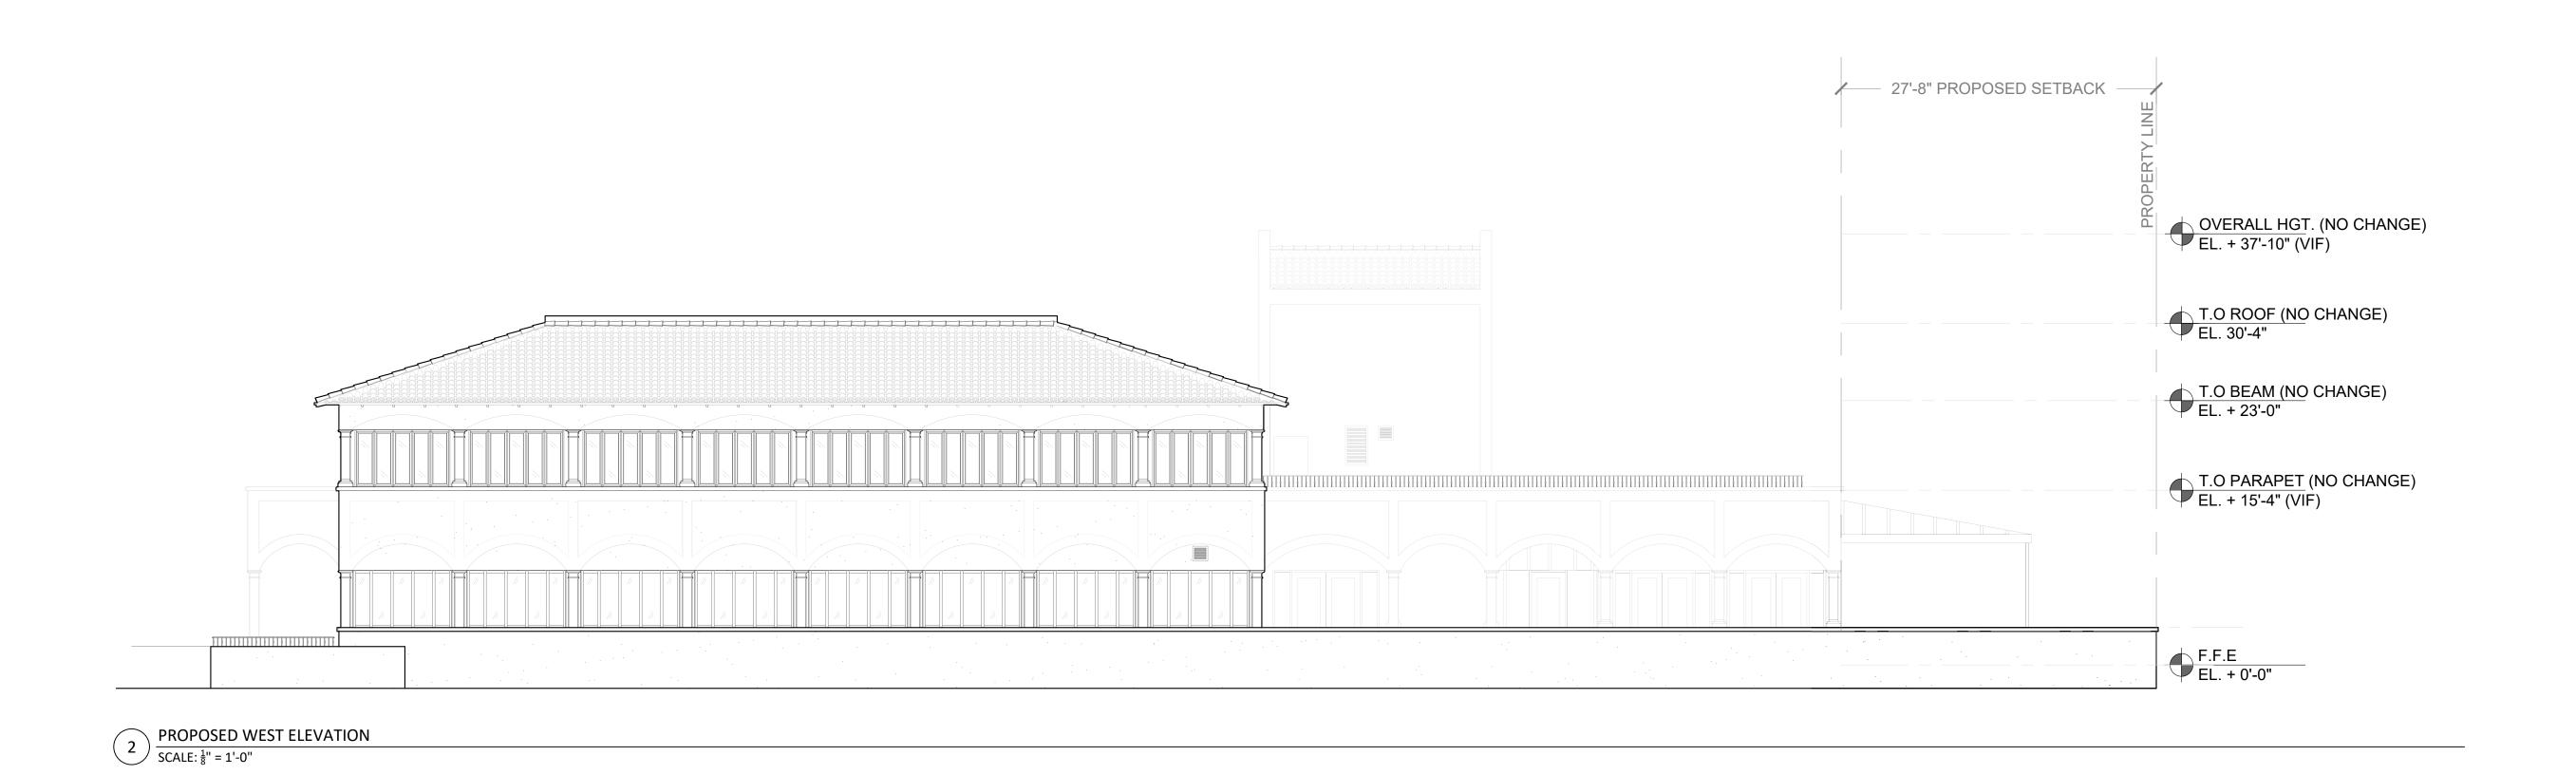

SHEET NUMBER

A3.3

 $1 \frac{\text{EXISTING WEST ELEVATION}}{\text{SCALE: } \frac{1}{8}\text{"} = 1\text{'-0"} }$ 

**ZON: 24-007 ARC-23-162** 

SHEET NAME

EXISTING AND PROPOSED WEST ELEVATION

**ZON: 24-007** 

ARC-23-162

A3.3.2

ZON: 24-007 ARC-23-162