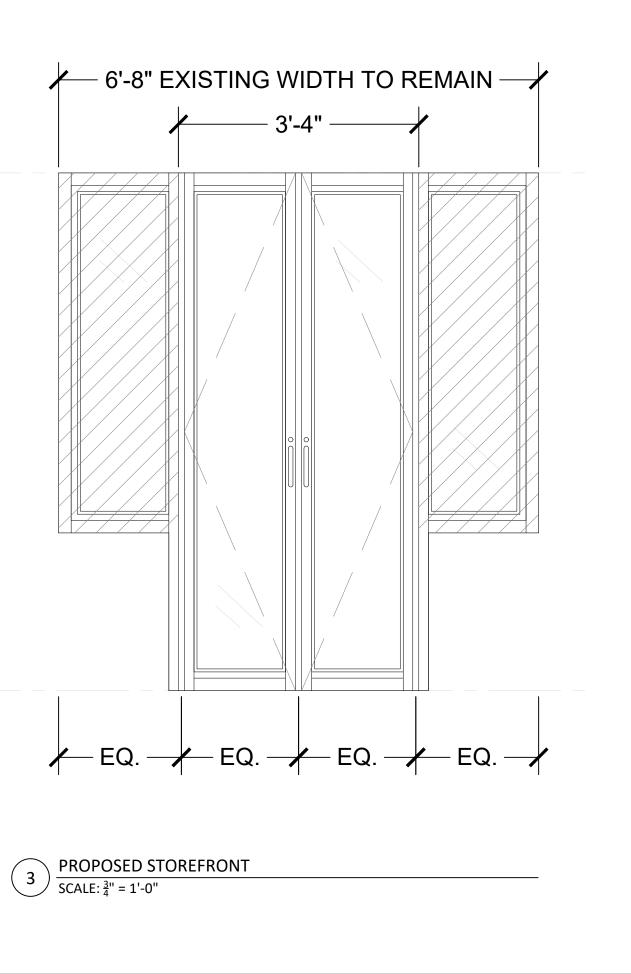

Project no: 24.04.128 Date: 12.04.23 Drawn by: S. Simmons Project Manager: F. Rodriguez

223 SUNSET AVE

Project Address: 223 Sunset Ave, Palm Beach, FL 33480

SHEET NAME

ENLARGED SOUTH
ELEVATION AND DETAILS

SHEET NUMBER

A3.4

PROPOSED NORTH ELEVATION - ENLARGED RAMP WITH RAIL

**ZON: 24-007** ARC-23-162

Bartholemew + Partners

ARCHITECTURE AND DESIGN PROGETTO DI ARCHITETTURA

THE PLAZA CENTER 251A ROYAL PALM WAY, PENTHOUSE 600A PALM BEACH, FLORIDA 33480 T: 561 461 0108