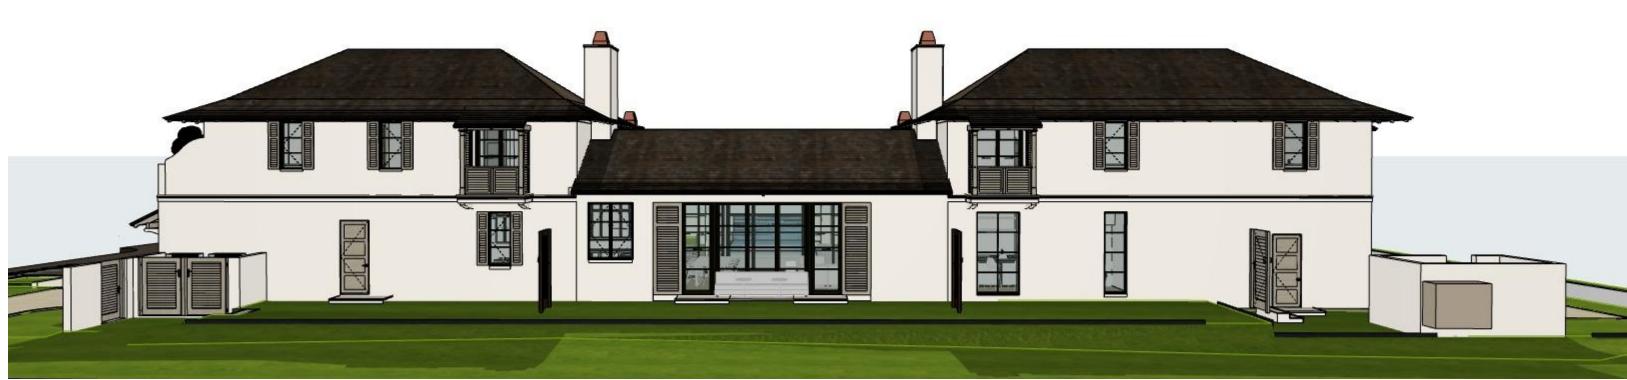

EAST PERSPECTIVE (NO TREES)

SOUTH - DRIVE (NO TREES) NOT TO SCALE

NORTH - ELEVATION (NO TREES) NOT TO SCALE

SOUTH OVERALL PERSPECTIVE (NO TREES) NOT TO SCALE

WEST - DRIVE - AUTO COURT (NO TREES)

OVERALL - SOUTH (NO TREES) NOT TO SCALE

SHEET TITLE:

PERSPECTIVES (NO TREES)

ARCOM REVIEW ARC-23-166 (FINAL RESUBMITTAL)

A1.11