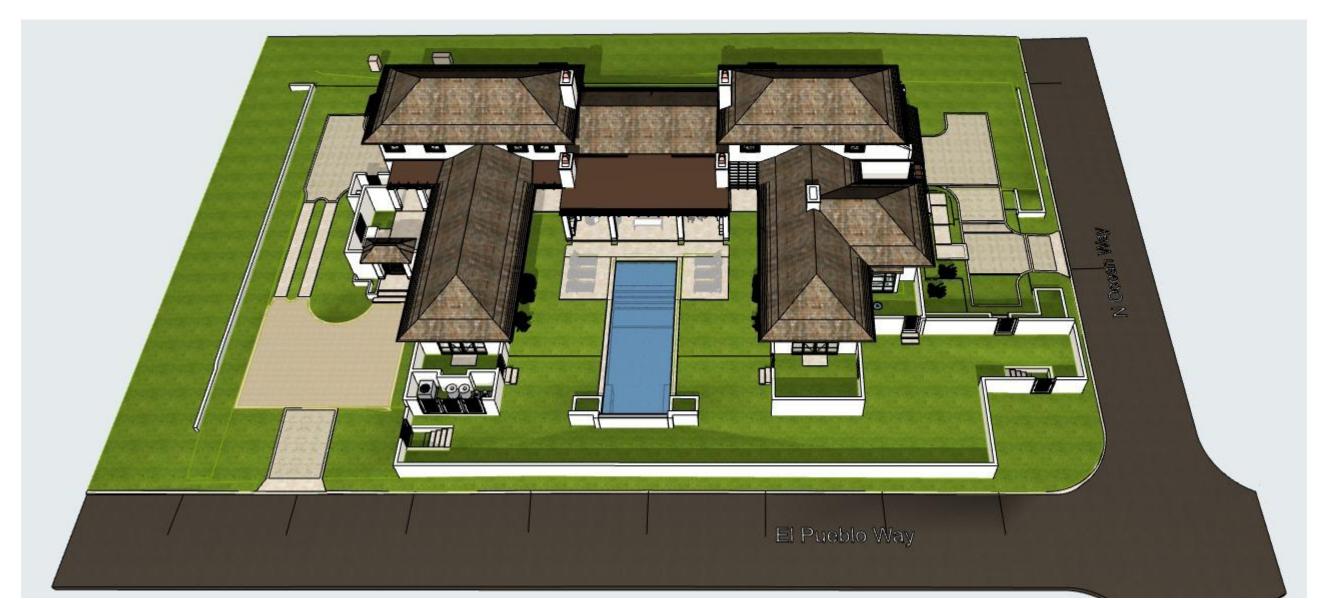

EAST PERSPECTIVE (NO TREES)

SOUTH - DRIVE (NO TREES) NOT TO SCALE

NORTH - ELEVATION (NO TREES) NOT TO SCALE

SOUTH OVERALL PERSPECTIVE (NO TREES) NOT TO SCALE

WEST - DRIVE - AUTO COURT (NO TREES)

OVERALL - SOUTH (NO TREES) NOT TO SCALE

SHEET TITLE:

PERSPECTIVES (NO TREES)

ARCOM REVIEW ARC-23-166 (FINAL RESUBMITTAL)

A1.11