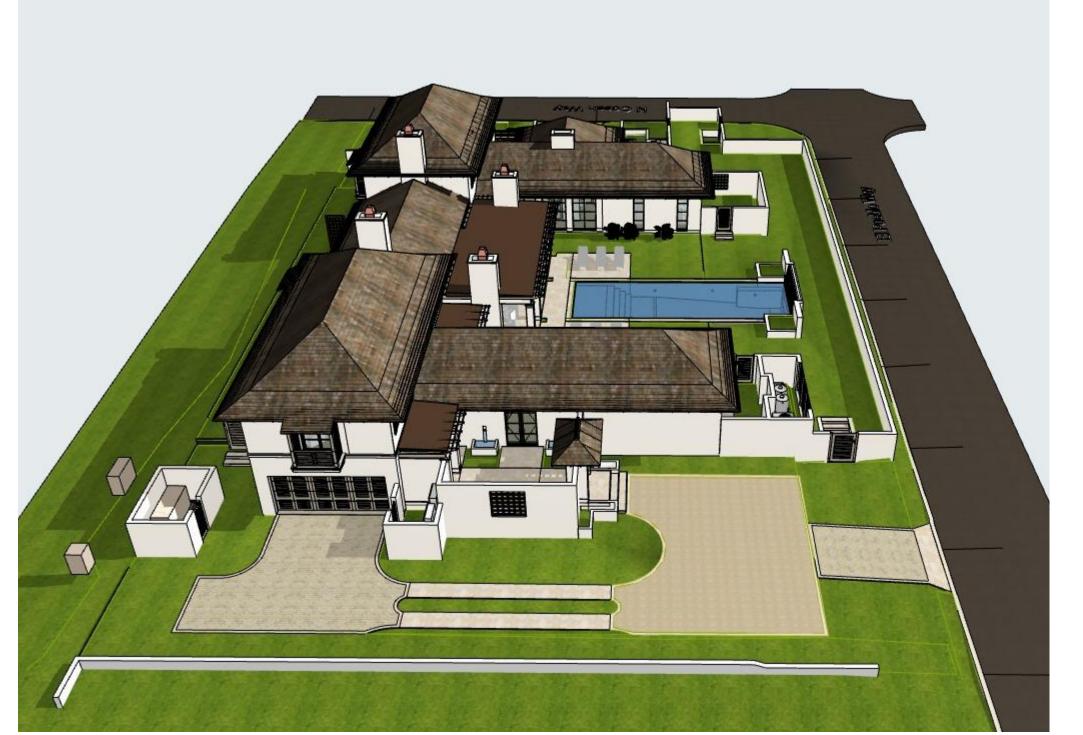

EAST PERSPECTIVE (NO TREES)

SOUTH - DRIVE (NO TREES) NOT TO SCALE

NORTH - ELEVATION (NO TREES) NOT TO SCALE

SOUTH OVERALL PERSPECTIVE (NO TREES) NOT TO SCALE

WEST - DRIVE - AUTO COURT (NO TREES)

OVERALL - SOUTH (NO TREES) NOT TO SCALE

## RESIDENCE 1150 N. OCEAN WAY PALM BEACH, FLORIDA 33480

SHEET TITLE:

PERSPECTIVES (NO TREES)

ARCOM REVIEW ARC-23-166 (FINAL RESUBMITTAL)

A1.11