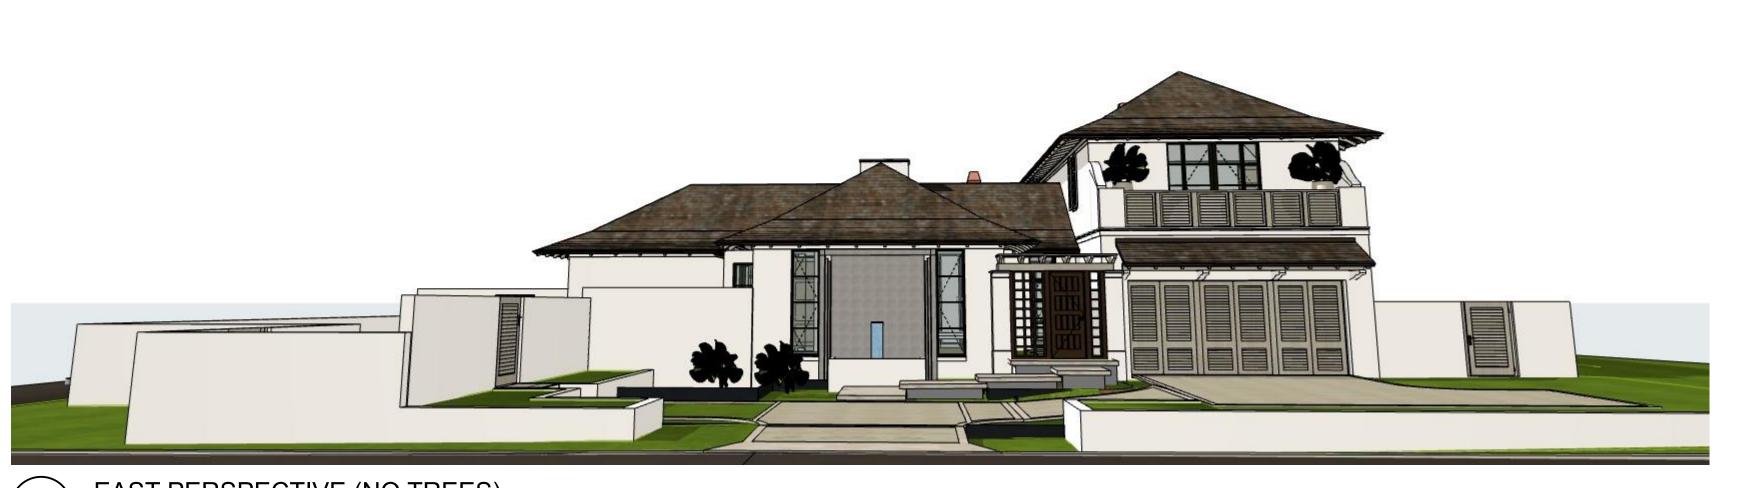

EAST PERSPECTIVE (NO TREES)

SOUTH - DRIVE (NO TREES) NOT TO SCALE

NORTH - ELEVATION (NO TREES) NOT TO SCALE

SOUTH OVERALL PERSPECTIVE (NO TREES) NOT TO SCALE

WEST - DRIVE - AUTO COURT (NO TREES)

OVERALL - SOUTH (NO TREES) NOT TO SCALE

SHEET TITLE:

PERSPECTIVES (NO TREES)

ARCOM REVIEW ARC-23-166 (FINAL RESUBMITTAL)

A1.11