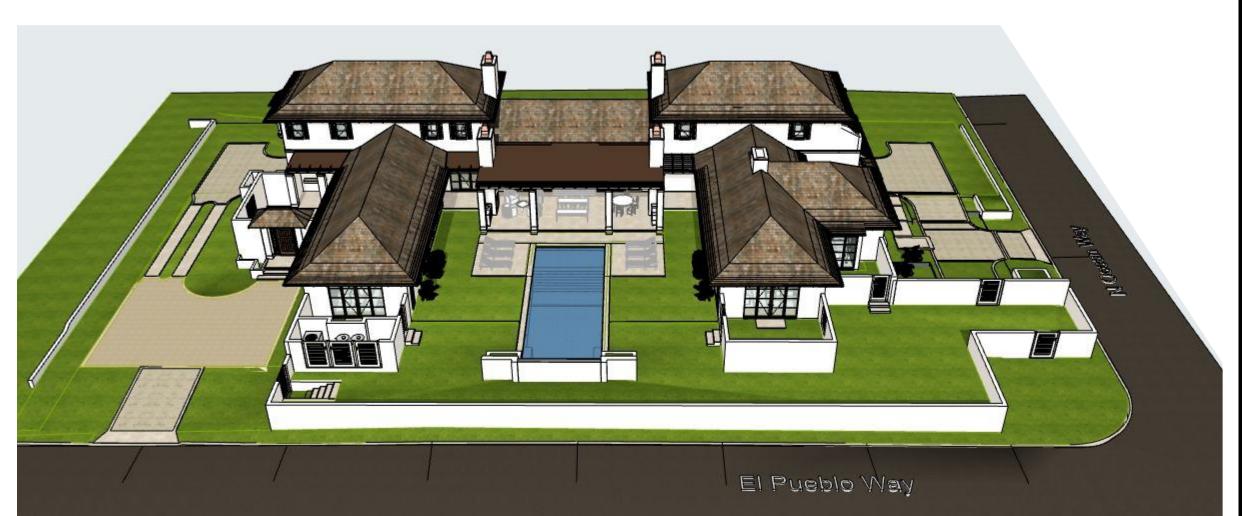

EAST PERSPECTIVE (NO TREES)

SOUTH - DRIVE (NO TREES) NOT TO SCALE

NORTH - ELEVATION (NO TREES) NOT TO SCALE

SOUTH OVERALL PERSPECTIVE (NO TREES) NOT TO SCALE

WEST - DRIVE - AUTO COURT (NO TREES)

OVERALL - SOUTH (NO TREES) NOT TO SCALE

## RESIDENCE 1150 N. OCEAN WAY PALM BEACH, FLORIDA 33480

SHEET TITLE:

PERSPECTIVES (NO TREES)

ARCOM REVIEW ARC-23-166 (FINAL RESUBMITTAL)

A1.11