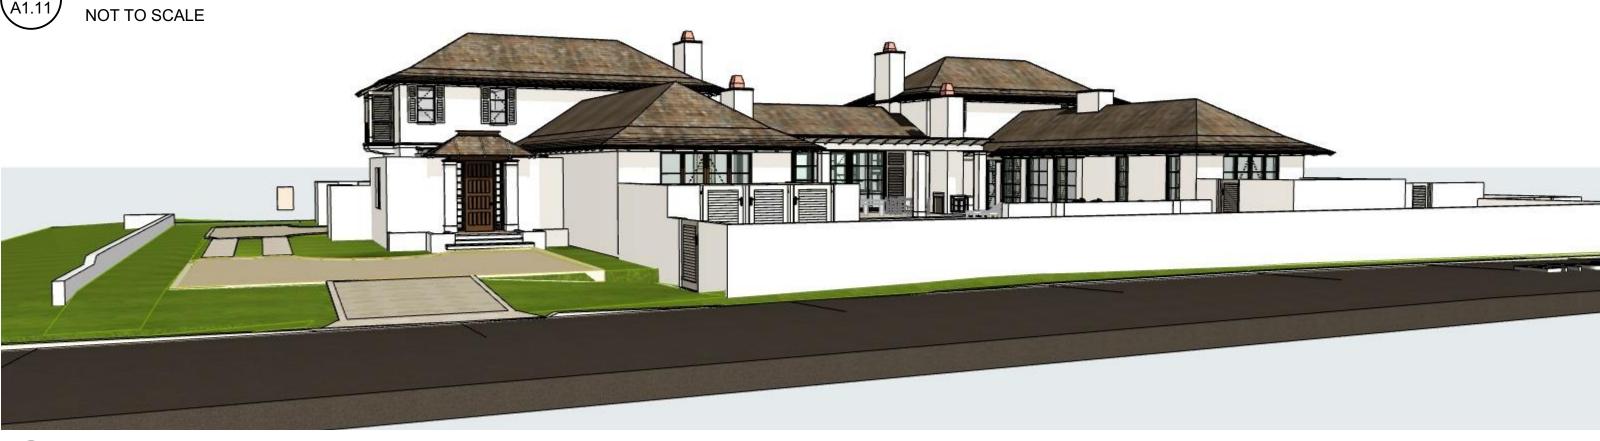

EAST PERSPECTIVE (NO TREES)

SOUTH - DRIVE (NO TREES) NOT TO SCALE

NORTH - ELEVATION (NO TREES) NOT TO SCALE

SOUTH OVERALL PERSPECTIVE (NO TREES) NOT TO SCALE

WEST - DRIVE - AUTO COURT (NO TREES)

OVERALL - SOUTH (NO TREES) NOT TO SCALE

SHEET TITLE:

PERSPECTIVES (NO TREES)

ARCOM REVIEW ARC-23-166 (FINAL RESUBMITTAL)

A1.11