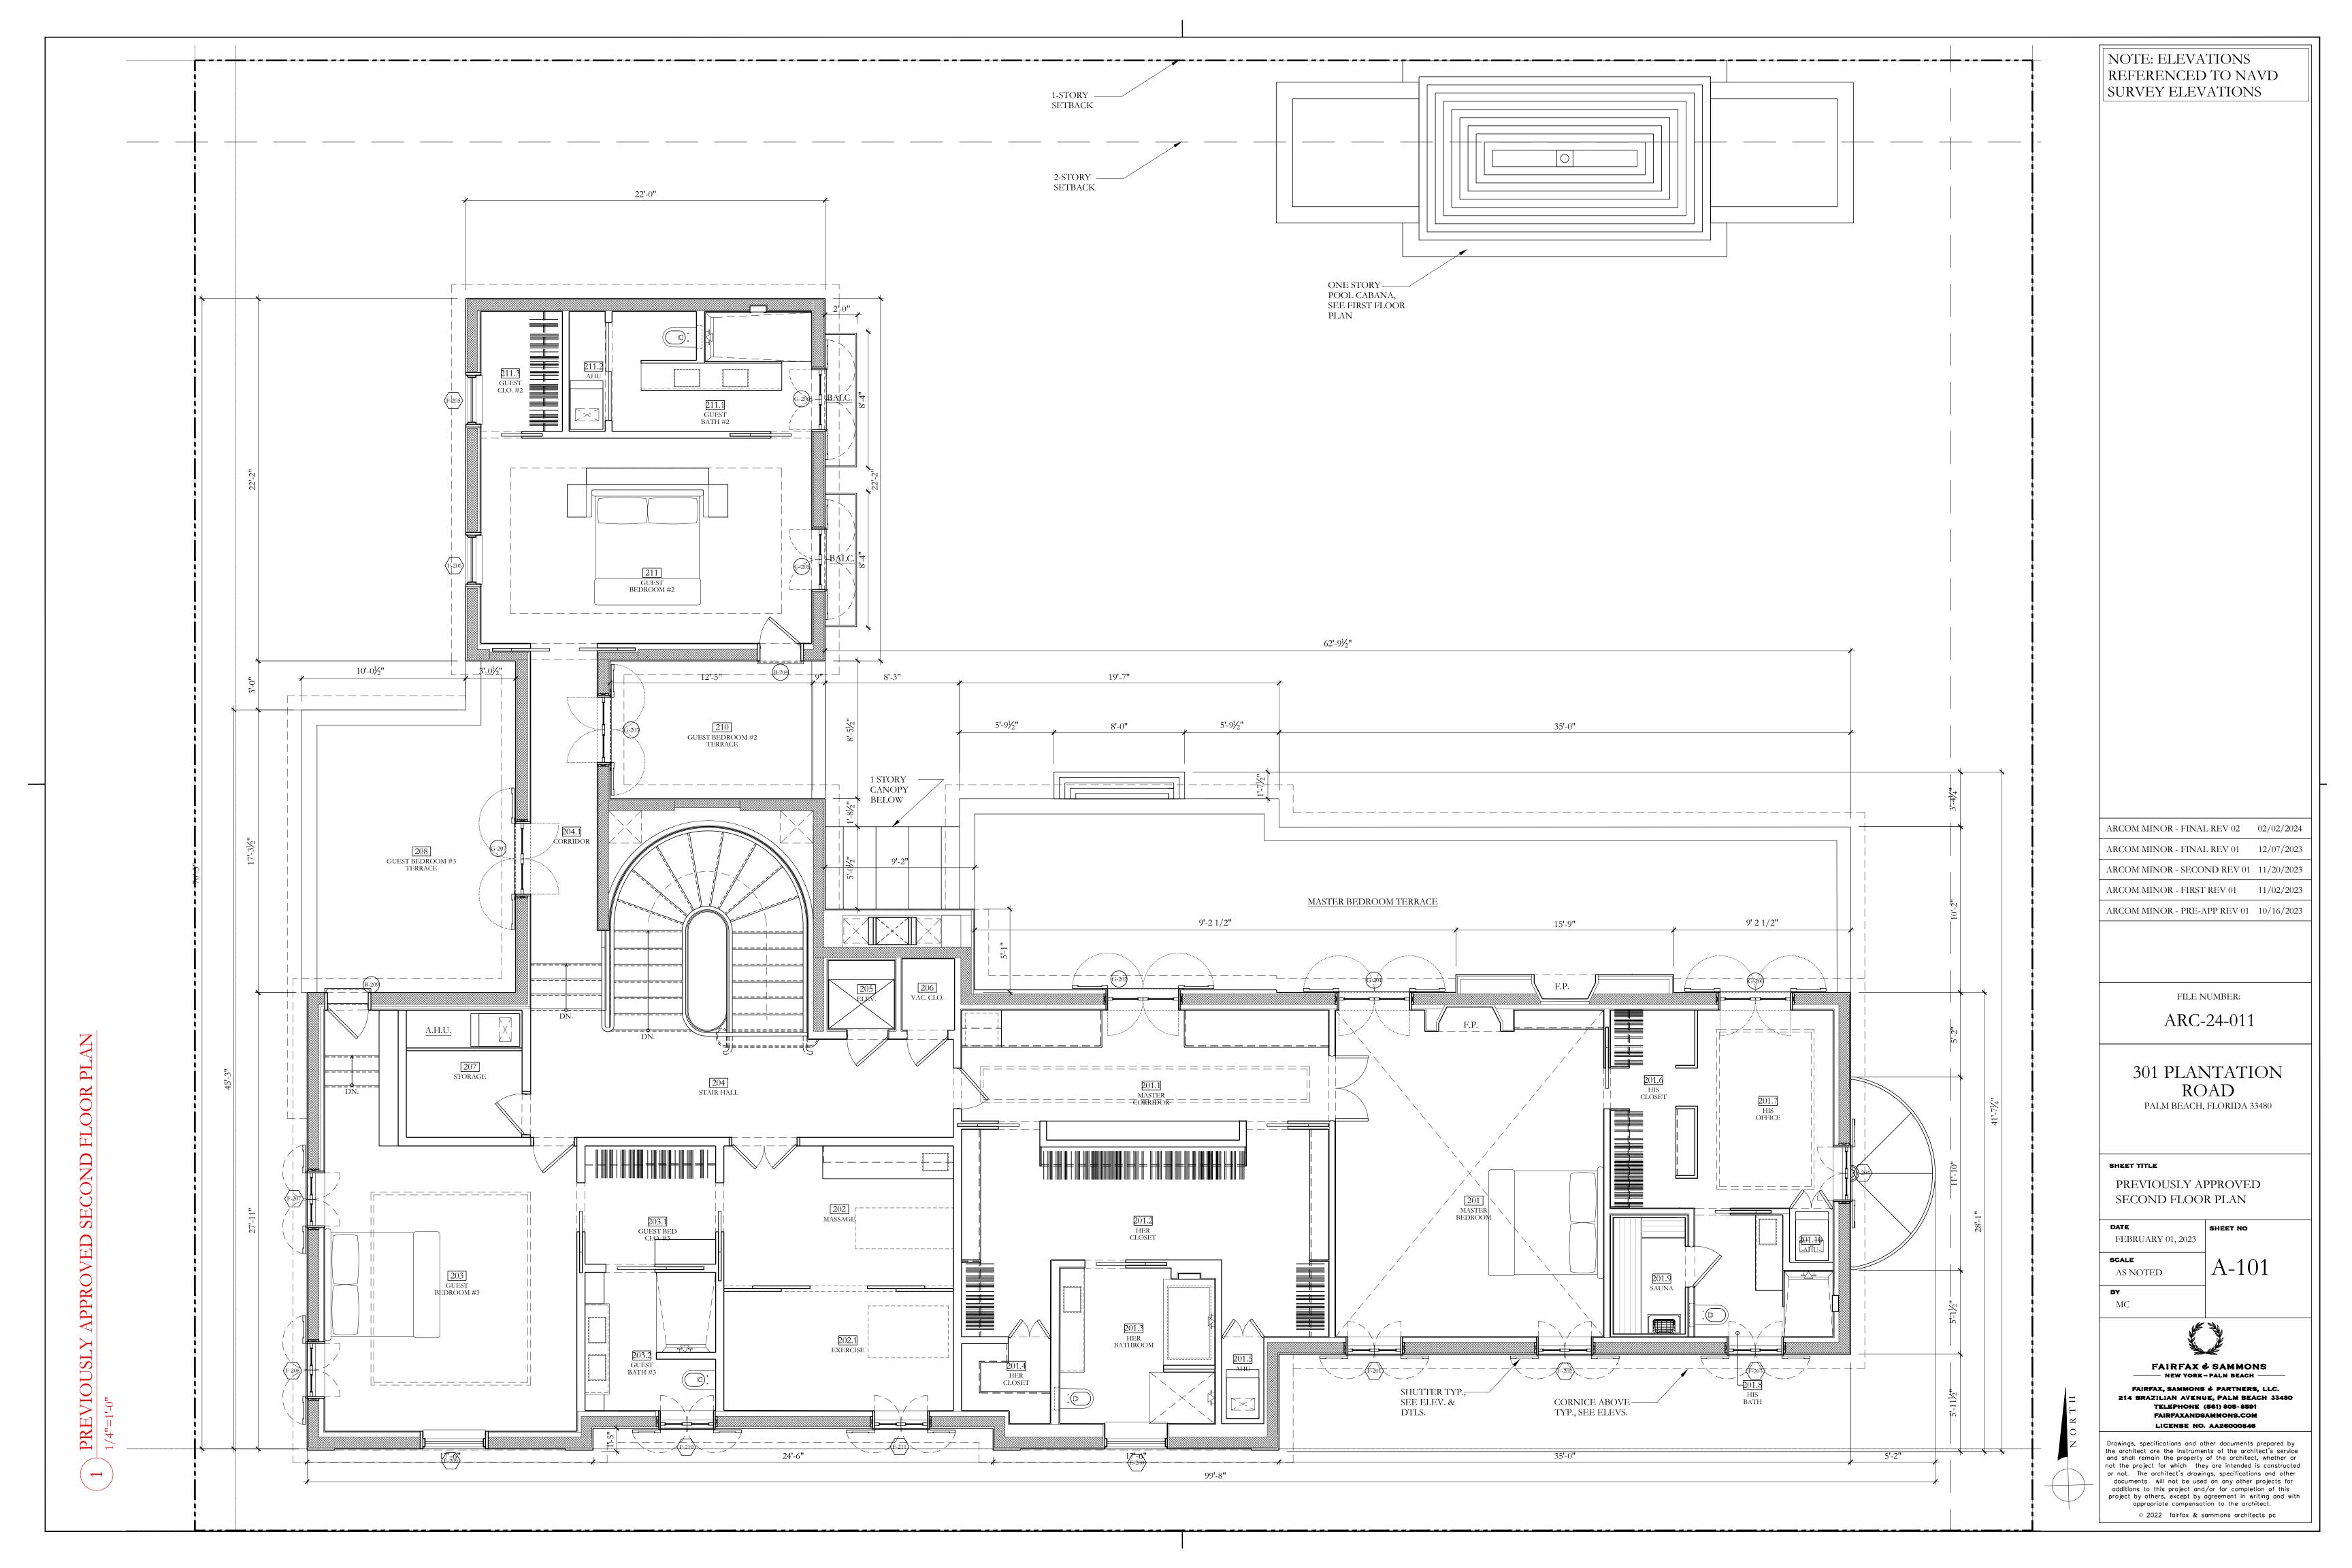

FILE NUMBER:

ARC-24-011

**APPROVED ZONING CASE NUMBER:** ZON-23-062 **APPROVED FILE NUMBER:** ARC-23-061

NO CHANGE TO ARCOM APPROVED LANDSCAPE & CIVIL PLANS FILED UNDER PREVIOUS CASE NUMBER: ARC-23-061

### SCOPE OF WORK: NO CHANGE

- NEW 2-STORY RESIDENCE W/
- SWIMMING POOL & POOL CABANA • NEW LANDSCAPE & HARDSCAPE