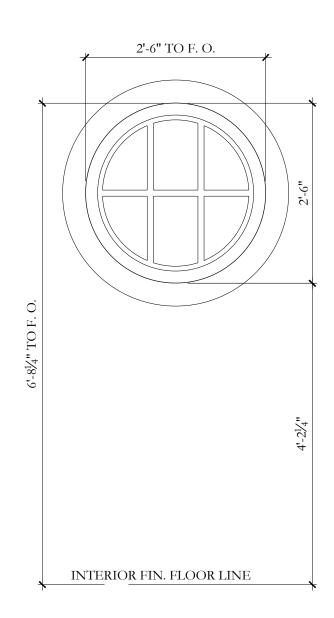

|          |                          |                              | WII                   | NDOW S  | CHEDU       | LE        |       |          |
|----------|--------------------------|------------------------------|-----------------------|---------|-------------|-----------|-------|----------|
| #        | LOCATION                 | TYPE                         | MASONRY OPENING(M.O.) |         |             |           |       | NOTES    |
|          |                          |                              | WIDTH                 | HEIGHT  | HT., A.F.F. | -         |       |          |
| (A-100)  | 101.1 LIVING ROOM BAY    | "A" FIXED CASEMENT           | 1'-10"                | 8'-3"   | 10'-5"      | MTL. / GL | PAINT |          |
| (A-101)  | 101.1 LIVING ROOM BAY    | "A" FIXED CASEMENT           | 1'-10"                | 8'-3"   | 10'-5"      | MTL. / GL | PAINT |          |
| (A-102)  | 101.1 LIVING ROOM BAY    | "A" FIXED CASEMENT           | 1'-10"                | 8'-3"   | 10'-5"      | MTL. / GL | PAINT |          |
| (A-103)  | 101.1 LIVING ROOM BAY    | "A" FIXED CASEMENT           | 1'-10"                | 8'-3"   | 10'-5"      | MTL. / GL | PAINT |          |
| (A-104)  | 101.1 LIVING ROOM BAY    | "A" FIXED CASEMENT           | 1'-10"                | 8'-3"   | 10'-5"      | MTL. / GL | PAINT |          |
| B-105a   | 102.1 KITCHEN BAY        | "B" FIXED CASEMENT           | 1'-8"                 | 7'-6"   | 9'-8"       | MTL. / GL | PAINT |          |
| B-105b   | 102.1 KITCHEN BAY        | "B" FIXED CASEMENT           | 7'-0"                 | 7'-6"   | 9'-8"       | MTL. / GL | PAINT |          |
| B-1050   | 102.1 KITCHEN BAY        | "B" FIXED CASEMENT           | 1'-8"                 | 7'-6"   | 9'-8"       | MTL. / GL | PAINT |          |
| C-106    | 109 STAFF BEDROOM 1      | "C" OUTSWING CASEMENT        | 3'                    | 6'      | 7'-7"       | MTL. / GL | PAINT | NORTH H  |
| (D-107)  | 103.1 BAR                | "D" FIXED CASEMENT           | (                     | ð 2'-6" | 6'-8¼"      | MTL. / GL | PAINT |          |
| (E-108)  | 112.1 P. ROOM POOL HOUSE | "E" FIXED CASEMENT           | (                     | ð 2'    | 6'-8¼"      | MTL. / GL | PAINT |          |
| (E-109)  | 112.2 WET BAR POOL HOUSE | ROUND OPENING                | (                     | ð 2'    | 6'-2½"      | MTL. / GL | PAINT | NO GLASS |
| (F-200)  | 203 GUEST BEDROOM #3     | "F" FIXED CASEMENT           | (                     | ð 3'-4" | 6'-3½"      | MTL. / GL | PAINT |          |
| (F-201)  | 201.3 HER BATHROOM       | "F" FIXED CASEMENT           | (                     | ð 3'-4" | 6'-3½"      | MTL. / GL | PAINT |          |
| G-202    | 203.2 GUEST BATH. #3     | "G" SINGLE OUTSWING CASEMENT | 3'-3"                 | 5'-3"   | 7'-3"       | MTL. / GL | PAINT | WEST HIN |
| G-203    | 202 EXERCISE             | "G" SINGLE OUTSWING CASEMENT | 3'-3"                 | 5'-3"   | 7'-3"       | MTL. / GL | PAINT | WEST HIN |
| G-204    | 201 MASTER BEDROOM       | "G" SINGLE OUTSWING CASEMENT | 3'-3"                 | 5'-3"   | 7'-3"       | MTL. / GL | PAINT | EAST HIN |
| G-205    | 201 MASTER BEDROOM       | "G" SINGLE OUTSWING CASEMENT | 3'-3"                 | 5'-3"   | 7'-3"       | MTL. / GL | PAINT | EAST HIN |
| G-206    | 201.6 HIS CLOSET         | "G" SINGLE OUTSWING CASEMENT | 3'-3"                 | 5'-3"   | 7'-3"       | MTL. / GL | PAINT | EAST HIN |
| G-207    | 201.6 HIS CLOSET         | "G" SINGLE OUTSWING CASEMENT | 3'-3"                 | 5'-3"   | 7'-3"       | MTL. / GL | PAINT | SOUTH HI |
| G-208    | 201.1 MASTER CORRIDOR    | "G" SINGLE OUTSWING CASEMENT | 3'-3"                 | 5'-3"   | 7'-3"       | MTL. / GL | PAINT | WEST HIN |
| (H-209)  | 200 GUEST BEDROOM        | "H" FIXED CASEMENT           | 3'-6"                 | 7'-8"   | 7'-8"       | MTL. / GL | PAINT |          |
| H- 210   | 200.1 GUEST BED. BATH    | "H" FIXED CASEMENT           | 3'-6"                 | 7'-8"   | 7'-8"       | MTL. / GL | PAINT |          |
| (I- 211) | 209 MASTER TERRACE       | SKYLIGHT - FIXED             |                       |         |             | MTL. / GL | PAINT |          |