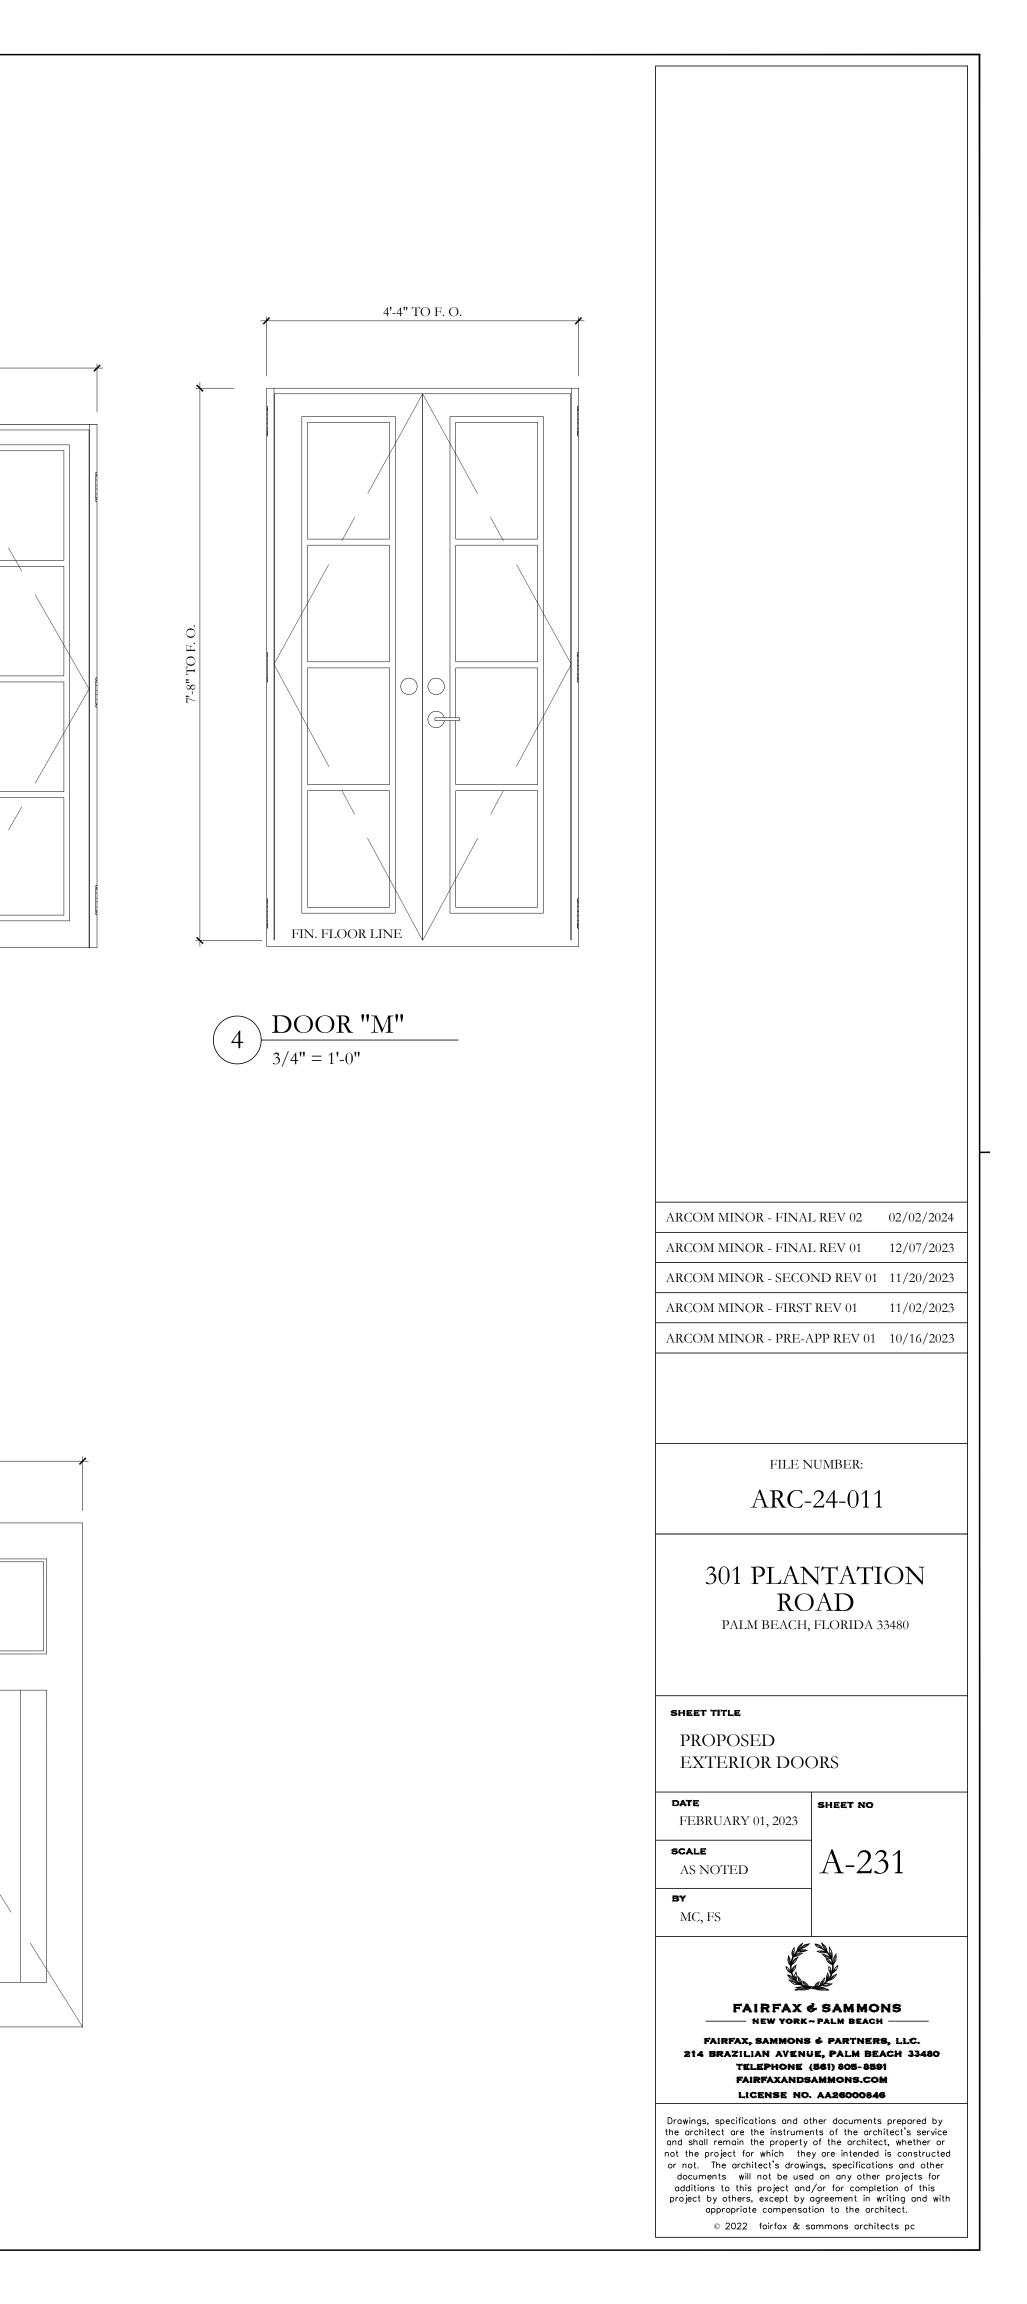

# EXTERIOR DOOR SCHEDULE N.T.S.

(7) DOOR "D" 3/4" = 1'-0"

Q

3"

DOOR "A"  $2 \frac{\text{DOOR "}}{3/4" = 1'-0"}$ 

11 DOOR "I" 3/4" = 1'-0"

**DR TO F.** 

|              |         | · · · · · · · · · · · · · · · · · · · |                     |        | EXTER | IOR DOOR S     | CHEDULE                    | 1         |        |
|--------------|---------|---------------------------------------|---------------------|--------|-------|----------------|----------------------------|-----------|--------|
|              | #       | LOCATION                              | TYPE                | # OF   | SIZ   | ZE (M.O.)      | OPERABLE UNIT<br>HEAD HT., | MAT.      | FINISH |
|              |         |                                       |                     | LEAVES | WIDTH | HEIGHT, A.F.F. | INT. (A.F.F.)              |           |        |
|              | A-100   | 100 ENTRY HALL                        | "A" SINGLE INSWING  | 1      | 4'    | 9'-8"          | -                          | WOOD      | PAINT  |
|              | (B-101) | 101 LIVING ROOM                       | "B" DOUBLE OUTSWING | 2      | 4'-4" | 9'-8"          | -                          | MTL. / GL | PAINT  |
|              | (B-102) | 101 LIVING ROOM                       | "B" DOUBLE OUTSWING | 2      | 4'-4" | 9'-8"          |                            | MTL. / GL | PAINT  |
|              | (B-103) | 103 DINING ROOM                       | "B" DOUBLE OUTSWING | 2      | 4'-4" | 9'-8"          |                            | MTL. / GL | PAINT  |
|              | (B-104) | 103 DINING ROOM                       | "B" DOUBLE OUTSWING | 2      | 4'-4" | 9'-8"          |                            | MTL. / GL | PAINT  |
| ЭR           | (B-105) | 107 MOVIE/GUEST BD.                   | "B" DOUBLE OUTSWING | 2      | 4'-4" | 9'-8"          |                            | MTL. / GL | PAINT  |
| FIRST FLOOR  | Q-106   | 107 MOVIE/GUEST BD.                   | "Q" DOUBLE OUTSWING | 2      | 4'-4" | 9'-3"          |                            | MTL. / GL | PAINT  |
| IRST         | C-107   | 101 LIVING ROOM                       | "C" DOUBLE OUTSWING | 2      | 4'-4" | 10'-8"         |                            | MTL. / GL | PAINT  |
| Ξ.           | C-108   | 101 LIVING ROOM                       | "C" DOUBLE OUTSWING | 2      | 4'-4" | 10'-8"         |                            | MTL. / GL | PAINT  |
|              | D-109   | 110 STAFF BD. 2                       | "D" DOUBLE OUTSWING | 2      | 4'-4" | 8'-3"          |                            | MTL. / GL | PAINT  |
|              | E-110   | 102 KITCHEN                           | "E" SINGLE OUTSWING | 1      | 2'-6" | 9'-8"          |                            | MTL. / GL | PAINT  |
|              | (E-111) | 102 KITCHEN                           | "E" SINGLE OUTSWING | 1      | 2'-6" | 9'-8"          |                            | MTL. / GL | PAINT  |
|              | E-112   | 102 KITCHEN                           | "E" SINGLE OUTSWING | 1      | 2'-6" | 9'-8"          |                            | MTL. / GL | PAINT  |
|              | (F-113) | 106 CORRIDOR                          | "F" SINGLE OUTSWING | 1      | 2'-6" | 7'-7"          |                            | MTL. / GL | PAINT  |
|              | G-114   | 108 LAUNDRY                           | "G" SINGLE OUTSWING | 1      | 3'-0  | 8'-1"          |                            | MTL. / GL | PAINT  |
|              | (H-115) | 111 GARAGE                            | "H" SINGLE OVERHEAD | 1      | 8'-9" | 7'             |                            | WD./ GL.  | PAINT  |
|              | (H-116) | 111 GARAGE                            | "H" SINGLE OVERHEAD | 1      | 8'-9" | 7'             |                            | WD./ GL.  | PAINT  |
|              | (I-117) | 112.1 PWR. ROOM                       | "I" SINGLE INSWING  | 1      | 2'-4" | 8'-6"          |                            | WOOD      | PAINT  |
|              | (J-200) | 201.5 HIS OFFICE                      | "J" DOUBLE OUTSWING | 2      | 4'-4" | 7'-3"          |                            | MTL. / GL | PAINT  |
|              | (J-201) | 201 MASTER BEDROOM                    | "J" DOUBLE OUTSWING | 2      | 4'-4" | 7'-3"          |                            | MTL. / GL | PAINT  |
|              | K-202   | 204 CORRIDOR                          | "K" DOUBLE OUTSWING | 2      | 4'-4" | 7'-2"          |                            | MTL. / GL | PAINT  |
| JOOR         | (P-208) | 207 HER OFFICE                        | "P" DOUBLE OUTSWING | 2      | 4'-4" | 8'-7"          |                            | MTL. / GL | PAINT  |
| SECOND FLOOR | (L-203) | NOW WINDOW "H"                        |                     |        |       |                |                            |           |        |
| ECON         | (L-204) | NOW WINDOW "H"                        |                     |        |       |                |                            |           |        |
| S            | M-205   | 200 GUEST BEDROOM                     | "M" DOUBLE OUTSWING | 2      | 4'-4' | 7'-8"          |                            | MTL. / GL | PAINT  |
|              | N-206   | 204.1 CORRIDOR                        | "N" SINGLE OUTSWING | 1      | 3'    | 7'-2"          |                            | MTL. / GL | PAINT  |
|              | N-207   | 204.1 CORRIDOR                        | "N" SINGLE OUTSWING | 1      | 3'    | 7'-2"          |                            | MTL. / GL | PAINT  |
|              | 0-209   | 203 GUEST BD. #3                      | "O" SINGLE INSWING  | 1      | 3'    | 7'-3"          |                            | MTL. / GL | PAINT  |
|              | 0-210   | 203 GUEST BD. #3                      | "O" SINGLE INSWING  | 1      | 3'    | 7'-3"          |                            | MTL. / GL | PAINT  |

## EXTERIOR DOOR SCHEDULE N.T.S.

(7) DOOR "N"

/ 3/4" = 1'-0"

8 DOOR "O"

3/4" = 1'-0"

| _ | REMARKS                                                | #       |
|---|--------------------------------------------------------|---------|
|   |                                                        | (A-100) |
|   | INTERIOR F. FLOOR LEVEL ≠ THAN<br>OTHER TYPE "B" DOORS | (B-101) |
|   | INTERIOR F. FLOOR LEVEL ≠ THAN<br>OTHER TYPE "B" DOORS | (B-102) |
|   |                                                        | (B-103) |
|   |                                                        | B-104   |
|   |                                                        | B-105   |
|   |                                                        | B-106   |
|   | FLUSH INTERIOR AND EXTERIOR<br>FLOOR LEVELS            | C-107   |
|   | FLUSH INTERIOR AND EXTERIOR<br>FLOOR LEVELS            | C-108   |
|   |                                                        | D-109   |
|   |                                                        | E-110   |
|   |                                                        | E-111   |
|   |                                                        | E-112   |
|   |                                                        | (F-113) |
|   |                                                        | G-114   |
|   |                                                        | (H-115) |
|   |                                                        | (H-116) |
|   | LOUVERED PANEL                                         | (I-117) |
|   |                                                        | (J-200) |
|   |                                                        | (J-201) |
|   |                                                        | (K-202  |
|   |                                                        | (K-208) |
|   |                                                        | (L-203) |
|   |                                                        | (L-204) |
|   |                                                        | M-205   |
|   | NORTH HINGE                                            | N-206   |
|   | SOUTH HINGE                                            | N-207   |
|   | NORTH HINGE                                            | 0-209   |
|   | SOUTH HINGE                                            | 0-210   |