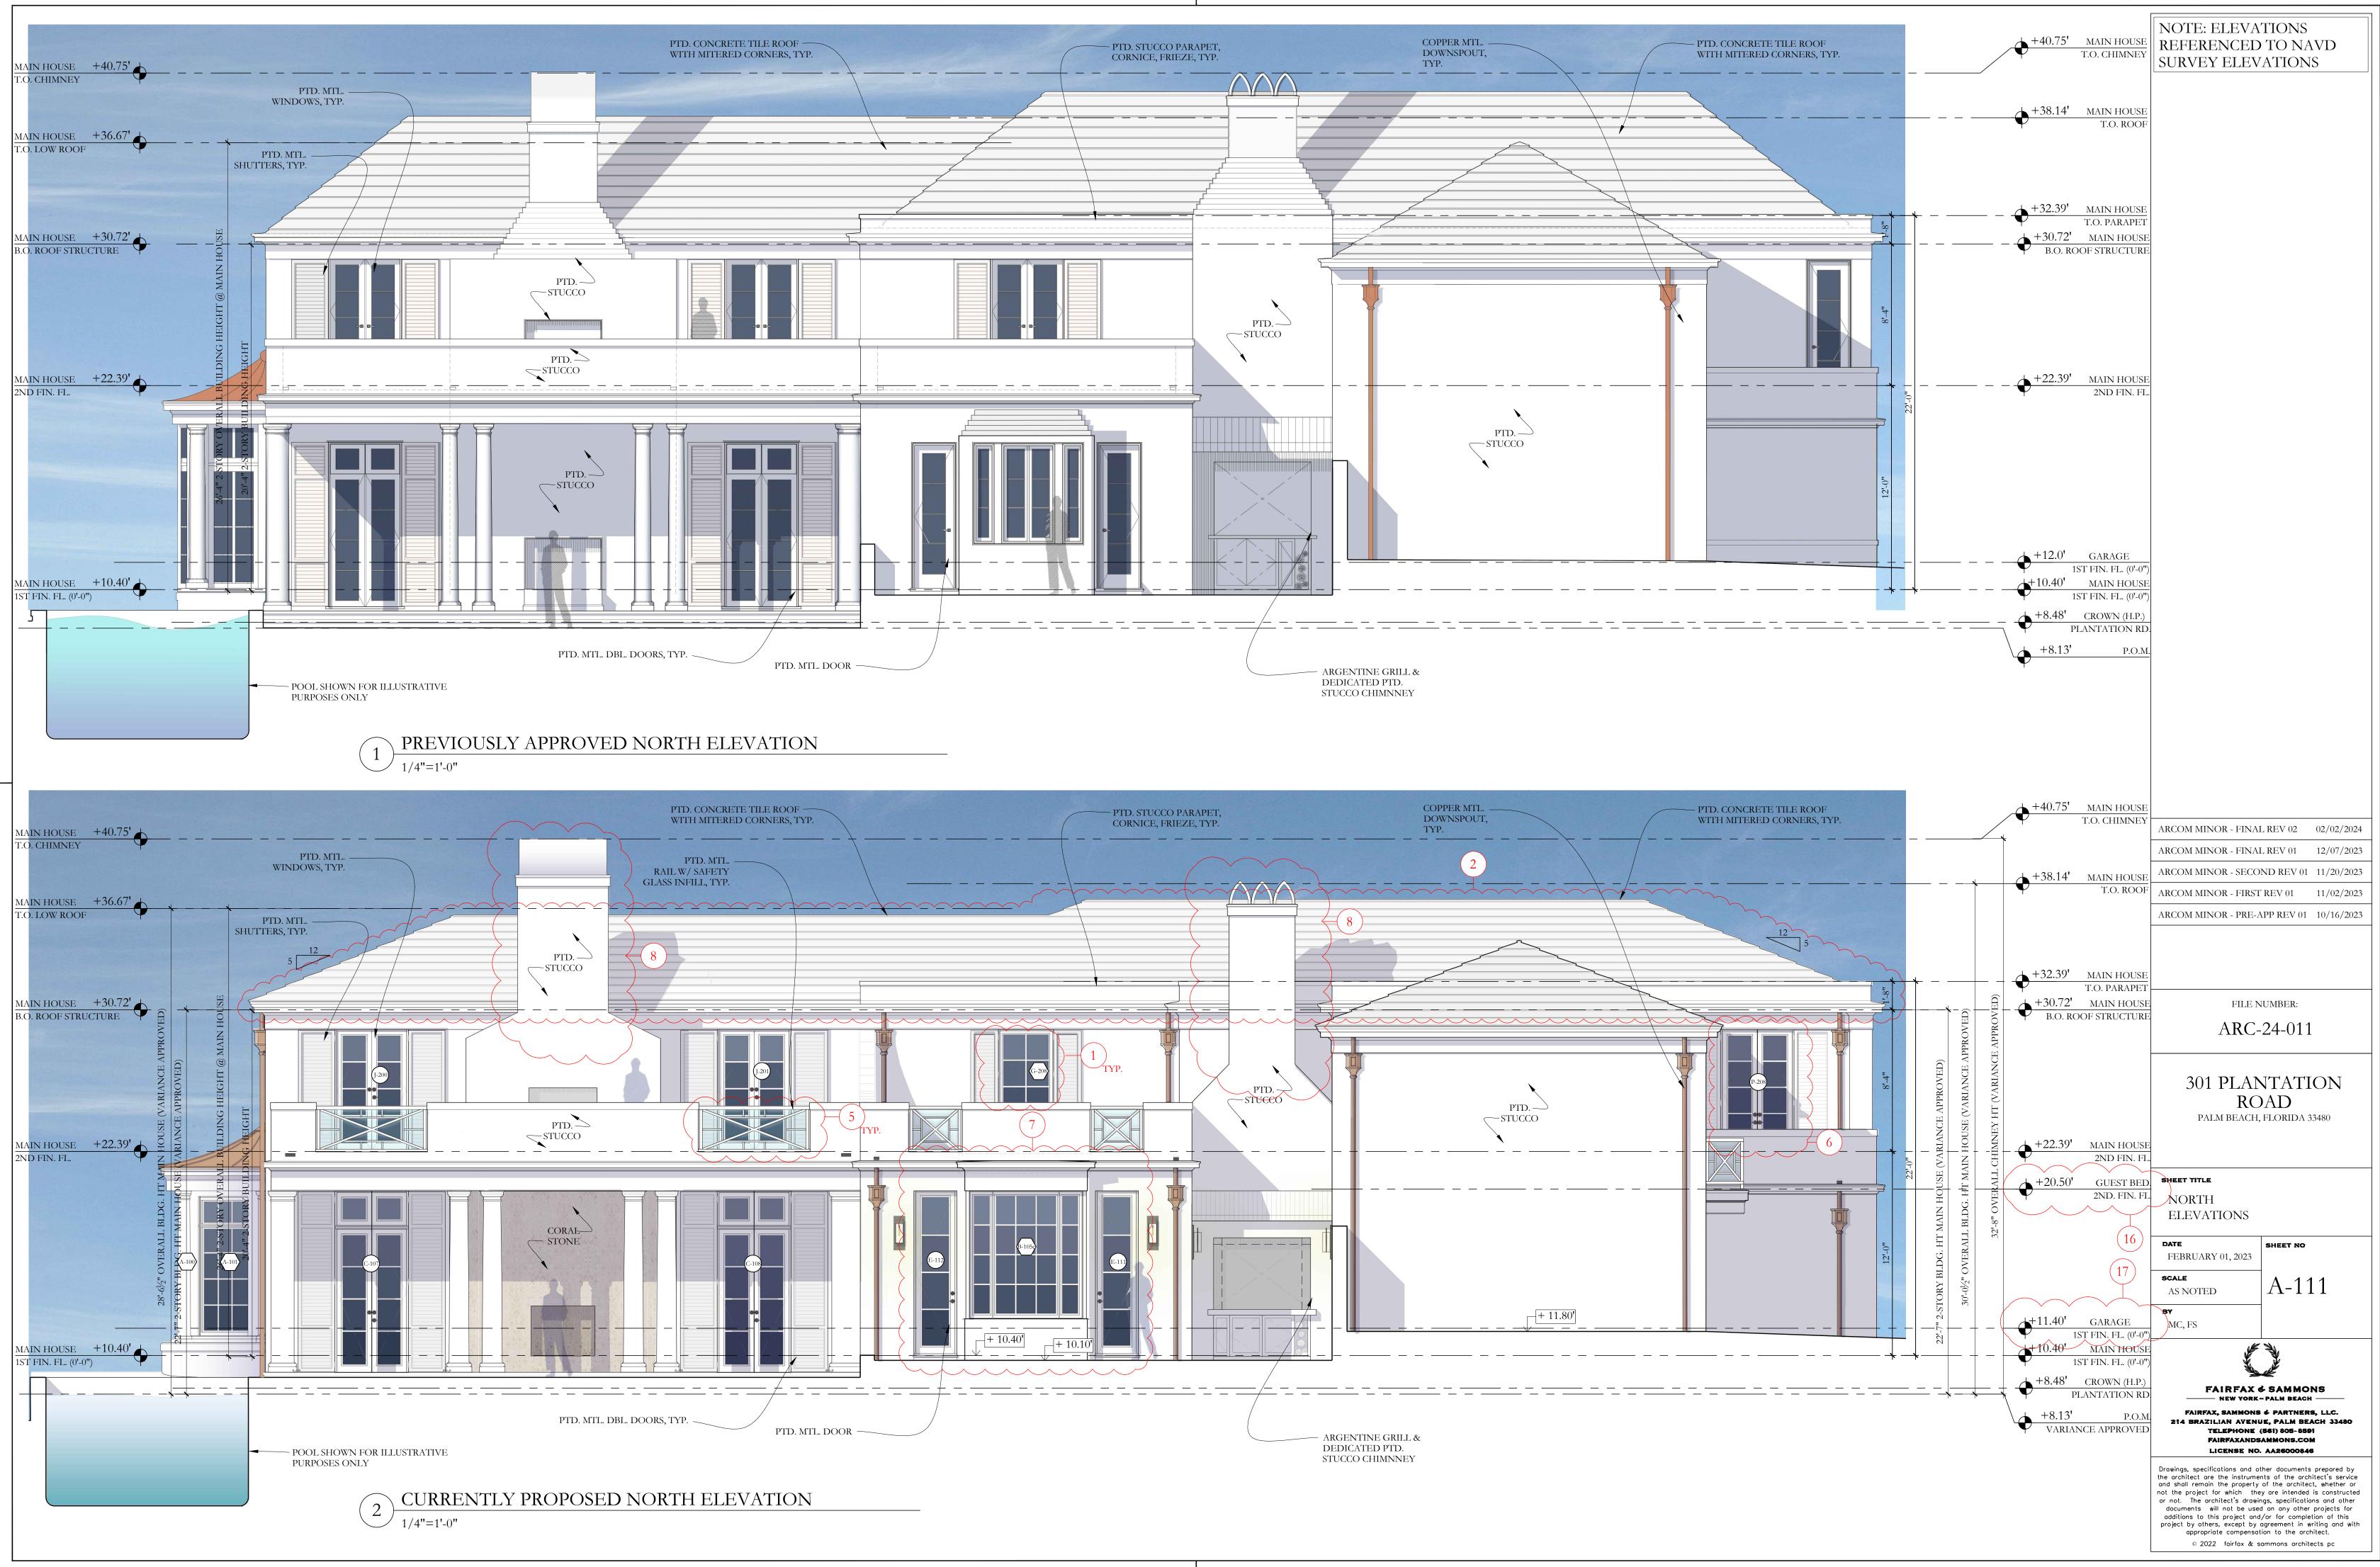

REFERENCED TO NAVD

ARCOM MINOR - FINAL REV 02 02/02/2024 ARCOM MINOR - FINAL REV 01 12/07/2023 ARCOM MINOR - SECOND REV 01 11/20/2023 ARCOM MINOR - FIRST REV 01 11/02/2023 ARCOM MINOR - PRE-APP REV 01 10/16/2023

> FILE NUMBER: ARC-24-011

### **301 PLANTATION** ROAD PALM BEACH, FLORIDA 33480

SHEET TITLE SOUTH ELEVATIONS DATE SHEET NO FEBRUARY 01, 2023 SCALE A-110 AS NOTED BY MC, FS

FAIRFAX & SAMMONS FAIRFAX, SAMMONS & PARTNERS, LLC. 214 BRAZILIAN AVENUE, PALM BEACH 33480 TELEPHONE (561) 805-8591 FAIRFAXANDSAMMONS.COM LICENSE NO. AA26000846 Drawings, specifications and other documents prepared by