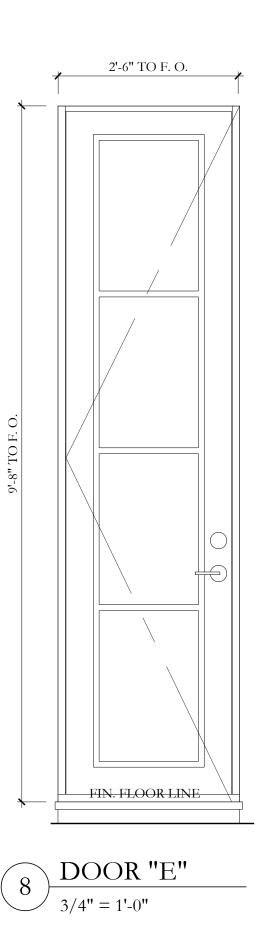

WINDOW SCHEDULE

) WINDOW "C" 3/4" = 1'-0"

4

 $5 \frac{\text{WINDOW 'D''}}{3/4" = 1'-0"}$ 

 $6 \frac{\text{WINDOW E-108}}{3/4" = 1'-0"}$ 

| #       | LOCATION            | TYPE                | # OF   |       | EOR DOOR S<br>E (M.O.) | OPERABLE UNIT              | MAT. FINISH     | REMARKS                                                | #      |
|---------|---------------------|---------------------|--------|-------|------------------------|----------------------------|-----------------|--------------------------------------------------------|--------|
|         |                     |                     | LEAVES | WIDTH | HEIGHT, A.F.F.         | HEAD HT.,<br>INT. (A.F.F.) |                 |                                                        |        |
| A-100   | 100 ENTRY HALL      | "A" SINGLE INSWING  | 1      | 4'    | 9'-8"                  | -                          | WOOD PAINT      |                                                        | (A-10  |
| (B-101) | 101 LIVING ROOM     | "B" DOUBLE OUTSWING | 2      | 4'-4" | 9'-8"                  | -                          | MTL. / GL PAINT | INTERIOR F. FLOOR LEVEL ≠ THAN<br>OTHER TYPE "B" DOORS | B-10   |
| B-102   | 101 LIVING ROOM     | "B" DOUBLE OUTSWING | 2      | 4'-4" | 9'-8"                  |                            | MTL. / GL PAINT | INTERIOR F. FLOOR LEVEL ≠ THAN<br>OTHER TYPE "B" DOORS | B-10   |
| B-103   | 103 DINING ROOM     | "B" DOUBLE OUTSWING | 2      | 4'-4" | 9'-8"                  |                            | MTL. / GL PAINT |                                                        | B-10   |
| B-104   | 103 DINING ROOM     | "B" DOUBLE OUTSWING | 2      | 4'-4" | 9'-8"                  |                            | MTL. / GL PAINT |                                                        | B-10   |
| B-105   | 107 MOVIE/GUEST BD. | "B" DOUBLE OUTSWING | 2      | 4'-4" | 9'-8"                  |                            | MTL. / GL PAINT |                                                        | B-10   |
| Q-106   | 107 MOVIE/GUEST BD. | "Q" DOUBLE OUTSWING | 2      | 4'-4" | 9'-3"                  |                            | MTL. / GL PAINT |                                                        | B-10   |
| C-107   | 101 LIVING ROOM     | "C" DOUBLE OUTSWING | 2      | 4'-4" | 10'-8"                 |                            | MTL. / GL PAINT | FLUSH INTERIOR AND EXTERIOR<br>FLOOR LEVELS            | C-10   |
| C-108   | 101 LIVING ROOM     | "C" DOUBLE OUTSWING | 2      | 4'-4" | 10'-8"                 |                            | MTL. / GL PAINT | FLUSH INTERIOR AND EXTERIOR<br>FLOOR LEVELS            | C-10   |
| D-109   | 110 STAFF BD. 2     | "D" DOUBLE OUTSWING | 2      | 4'-4" | 8'-3"                  |                            | MTL. / GL PAINT |                                                        | D-10   |
| E-110   | 102 KITCHEN         | "E" SINGLE OUTSWING | 1      | 2'-6" | 9'-8"                  |                            | MTL. / GL PAINT |                                                        | E-11   |
| (E-111) | 102 KITCHEN         | "E" SINGLE OUTSWING | 1      | 2'-6" | 9'-8"                  |                            | MTL. / GL PAINT |                                                        | E-11   |
| (E-112) | 102 KITCHEN         | "E" SINGLE OUTSWING | 1      | 2'-6" | 9'-8"                  |                            | MTL. / GL PAINT |                                                        | E-11   |
| (F-113) | 106 CORRIDOR        | "F" SINGLE OUTSWING | 1      | 2'-6" | 7'-7"                  |                            | MTL. / GL PAINT |                                                        | (F-11) |
| G-114   | 108 LAUNDRY         | "G" SINGLE OUTSWING | 1      | 3'-0  | 8'-1"                  |                            | MTL. / GL PAINT |                                                        | G-11   |
| (H-115) | 111 GARAGE          | "H" SINGLE OVERHEAD | 1      | 8'-9" | 7'                     |                            | WD./ GL. PAINT  |                                                        | (H-11  |
| (H-116) | 111 GARAGE          | "H" SINGLE OVERHEAD | 1      | 8'-9" | 7'                     |                            | WD./ GL. PAINT  |                                                        | H-11   |
| (I-117) | 112.1 PWR. ROOM     | "I" SINGLE INSWING  | 1      | 2'-4" | 8'-6"                  |                            | WOOD PAINT      | LOUVERED PANEL                                         | (I-117 |
| J-200   | 201.5 HIS OFFICE    | "J" DOUBLE OUTSWING | 2      | 4'-4" | 7'-3"                  |                            | MTL. / GL PAINT |                                                        | (J-200 |
| (J-201) | 201 MASTER BEDROOM  | "J" DOUBLE OUTSWING | 2      | 4'-4" | 7'-3"                  |                            | MTL. / GL PAINT |                                                        | (J-20) |
| (K-202  | 204 CORRIDOR        | "K" DOUBLE OUTSWING | 2      | 4'-4" | 7'-2"                  |                            | MTL. / GL PAINT |                                                        | (K-20  |
| (P-208) | 207 HER OFFICE      | "P" DOUBLE OUTSWING | 2      | 4'-4" | 8'-7"                  |                            | MTL. / GL PAINT |                                                        | (K-20  |
| (L-203) | NOW WINDOW "H"      |                     |        |       |                        |                            |                 |                                                        | (L-20) |
| (L-204) | NOW WINDOW "H"      |                     |        |       |                        |                            |                 |                                                        | (L-20) |
| M-205   | 200 GUEST BEDROOM   | "M" DOUBLE OUTSWING | 2      | 4'-4' | 7'-8"                  |                            | MTL. / GL PAINT |                                                        | (M-20  |
| N-206   | 204.1 CORRIDOR      | "N" SINGLE OUTSWING | 1      | 3'    | 7'-2"                  |                            | MTL. / GL PAINT | NORTH HINGE                                            | N-20   |
| N-207   | 204.1 CORRIDOR      | "N" SINGLE OUTSWING | 1      | 3'    | 7'-2"                  |                            | MTL. / GL PAINT | SOUTH HINGE                                            | (N-20  |
| 0-209   | 203 GUEST BD. #3    | "O" SINGLE INSWING  | 1      | 3'    | 7'-3"                  |                            | MTL. / GL PAINT | NORTH HINGE                                            | 0-20   |
| 0-210   | 203 GUEST BD. #3    | "O" SINGLE INSWING  | 1      | 3'    | 7'-3"                  |                            | MTL. / GL PAINT | SOUTH HINGE                                            | 0-210  |

# EXTERIOR DOOR SCHEDULE N.T.S.

(7) DOOR "D" 3/4" = 1'-0"

Q

3"

DOOR "A"  $2 \frac{\text{DOOR "}}{3/4" = 1'-0"}$ 

11 DOOR "I" 3/4" = 1'-0"

**DR TO F.** 

|              |         | · · · · · · · · · · · · · · · · · · · |                     |        | EXTER | IOR DOOR S     | CHEDULE                    | 1         |        |
|--------------|---------|---------------------------------------|---------------------|--------|-------|----------------|----------------------------|-----------|--------|
|              | #       | LOCATION                              | TYPE                | # OF   | SIZ   | ZE (M.O.)      | OPERABLE UNIT<br>HEAD HT., | MAT.      | FINISH |
|              |         |                                       |                     | LEAVES | WIDTH | HEIGHT, A.F.F. | INT. (A.F.F.)              |           |        |
|              | A-100   | 100 ENTRY HALL                        | "A" SINGLE INSWING  | 1      | 4'    | 9'-8"          | -                          | WOOD      | PAINT  |
|              | (B-101) | 101 LIVING ROOM                       | "B" DOUBLE OUTSWING | 2      | 4'-4" | 9'-8"          | -                          | MTL. / GL | PAINT  |
|              | (B-102) | 101 LIVING ROOM                       | "B" DOUBLE OUTSWING | 2      | 4'-4" | 9'-8"          |                            | MTL. / GL | PAINT  |
|              | (B-103) | 103 DINING ROOM                       | "B" DOUBLE OUTSWING | 2      | 4'-4" | 9'-8"          |                            | MTL. / GL | PAINT  |
|              | (B-104) | 103 DINING ROOM                       | "B" DOUBLE OUTSWING | 2      | 4'-4" | 9'-8"          |                            | MTL. / GL | PAINT  |
| ЭR           | (B-105) | 107 MOVIE/GUEST BD.                   | "B" DOUBLE OUTSWING | 2      | 4'-4" | 9'-8"          |                            | MTL. / GL | PAINT  |
| FIRST FLOOR  | Q-106   | 107 MOVIE/GUEST BD.                   | "Q" DOUBLE OUTSWING | 2      | 4'-4" | 9'-3"          |                            | MTL. / GL | PAINT  |
| IRST         | C-107   | 101 LIVING ROOM                       | "C" DOUBLE OUTSWING | 2      | 4'-4" | 10'-8"         |                            | MTL. / GL | PAINT  |
| Ξ.           | C-108   | 101 LIVING ROOM                       | "C" DOUBLE OUTSWING | 2      | 4'-4" | 10'-8"         |                            | MTL. / GL | PAINT  |
|              | D-109   | 110 STAFF BD. 2                       | "D" DOUBLE OUTSWING | 2      | 4'-4" | 8'-3"          |                            | MTL. / GL | PAINT  |
|              | E-110   | 102 KITCHEN                           | "E" SINGLE OUTSWING | 1      | 2'-6" | 9'-8"          |                            | MTL. / GL | PAINT  |
|              | (E-111) | 102 KITCHEN                           | "E" SINGLE OUTSWING | 1      | 2'-6" | 9'-8"          |                            | MTL. / GL | PAINT  |
|              | E-112   | 102 KITCHEN                           | "E" SINGLE OUTSWING | 1      | 2'-6" | 9'-8"          |                            | MTL. / GL | PAINT  |
|              | (F-113) | 106 CORRIDOR                          | "F" SINGLE OUTSWING | 1      | 2'-6" | 7'-7"          |                            | MTL. / GL | PAINT  |
|              | G-114   | 108 LAUNDRY                           | "G" SINGLE OUTSWING | 1      | 3'-0  | 8'-1"          |                            | MTL. / GL | PAINT  |
|              | (H-115) | 111 GARAGE                            | "H" SINGLE OVERHEAD | 1      | 8'-9" | 7'             |                            | WD./ GL.  | PAINT  |
|              | (H-116) | 111 GARAGE                            | "H" SINGLE OVERHEAD | 1      | 8'-9" | 7'             |                            | WD./ GL.  | PAINT  |
|              | (I-117) | 112.1 PWR. ROOM                       | "I" SINGLE INSWING  | 1      | 2'-4" | 8'-6"          |                            | WOOD      | PAINT  |
|              | (J-200) | 201.5 HIS OFFICE                      | "J" DOUBLE OUTSWING | 2      | 4'-4" | 7'-3"          |                            | MTL. / GL | PAINT  |
|              | (J-201) | 201 MASTER BEDROOM                    | "J" DOUBLE OUTSWING | 2      | 4'-4" | 7'-3"          |                            | MTL. / GL | PAINT  |
|              | K-202   | 204 CORRIDOR                          | "K" DOUBLE OUTSWING | 2      | 4'-4" | 7'-2"          |                            | MTL. / GL | PAINT  |
| JOOR         | (P-208) | 207 HER OFFICE                        | "P" DOUBLE OUTSWING | 2      | 4'-4" | 8'-7"          |                            | MTL. / GL | PAINT  |
| SECOND FLOOR | (L-203) | NOW WINDOW "H"                        |                     |        |       |                |                            |           |        |
| ECON         | (L-204) | NOW WINDOW "H"                        |                     |        |       |                |                            |           |        |
| S            | M-205   | 200 GUEST BEDROOM                     | "M" DOUBLE OUTSWING | 2      | 4'-4' | 7'-8"          |                            | MTL. / GL | PAINT  |
|              | N-206   | 204.1 CORRIDOR                        | "N" SINGLE OUTSWING | 1      | 3'    | 7'-2"          |                            | MTL. / GL | PAINT  |
|              | N-207   | 204.1 CORRIDOR                        | "N" SINGLE OUTSWING | 1      | 3'    | 7'-2"          |                            | MTL. / GL | PAINT  |
|              | 0-209   | 203 GUEST BD. #3                      | "O" SINGLE INSWING  | 1      | 3'    | 7'-3"          |                            | MTL. / GL | PAINT  |
|              | 0-210   | 203 GUEST BD. #3                      | "O" SINGLE INSWING  | 1      | 3'    | 7'-3"          |                            | MTL. / GL | PAINT  |