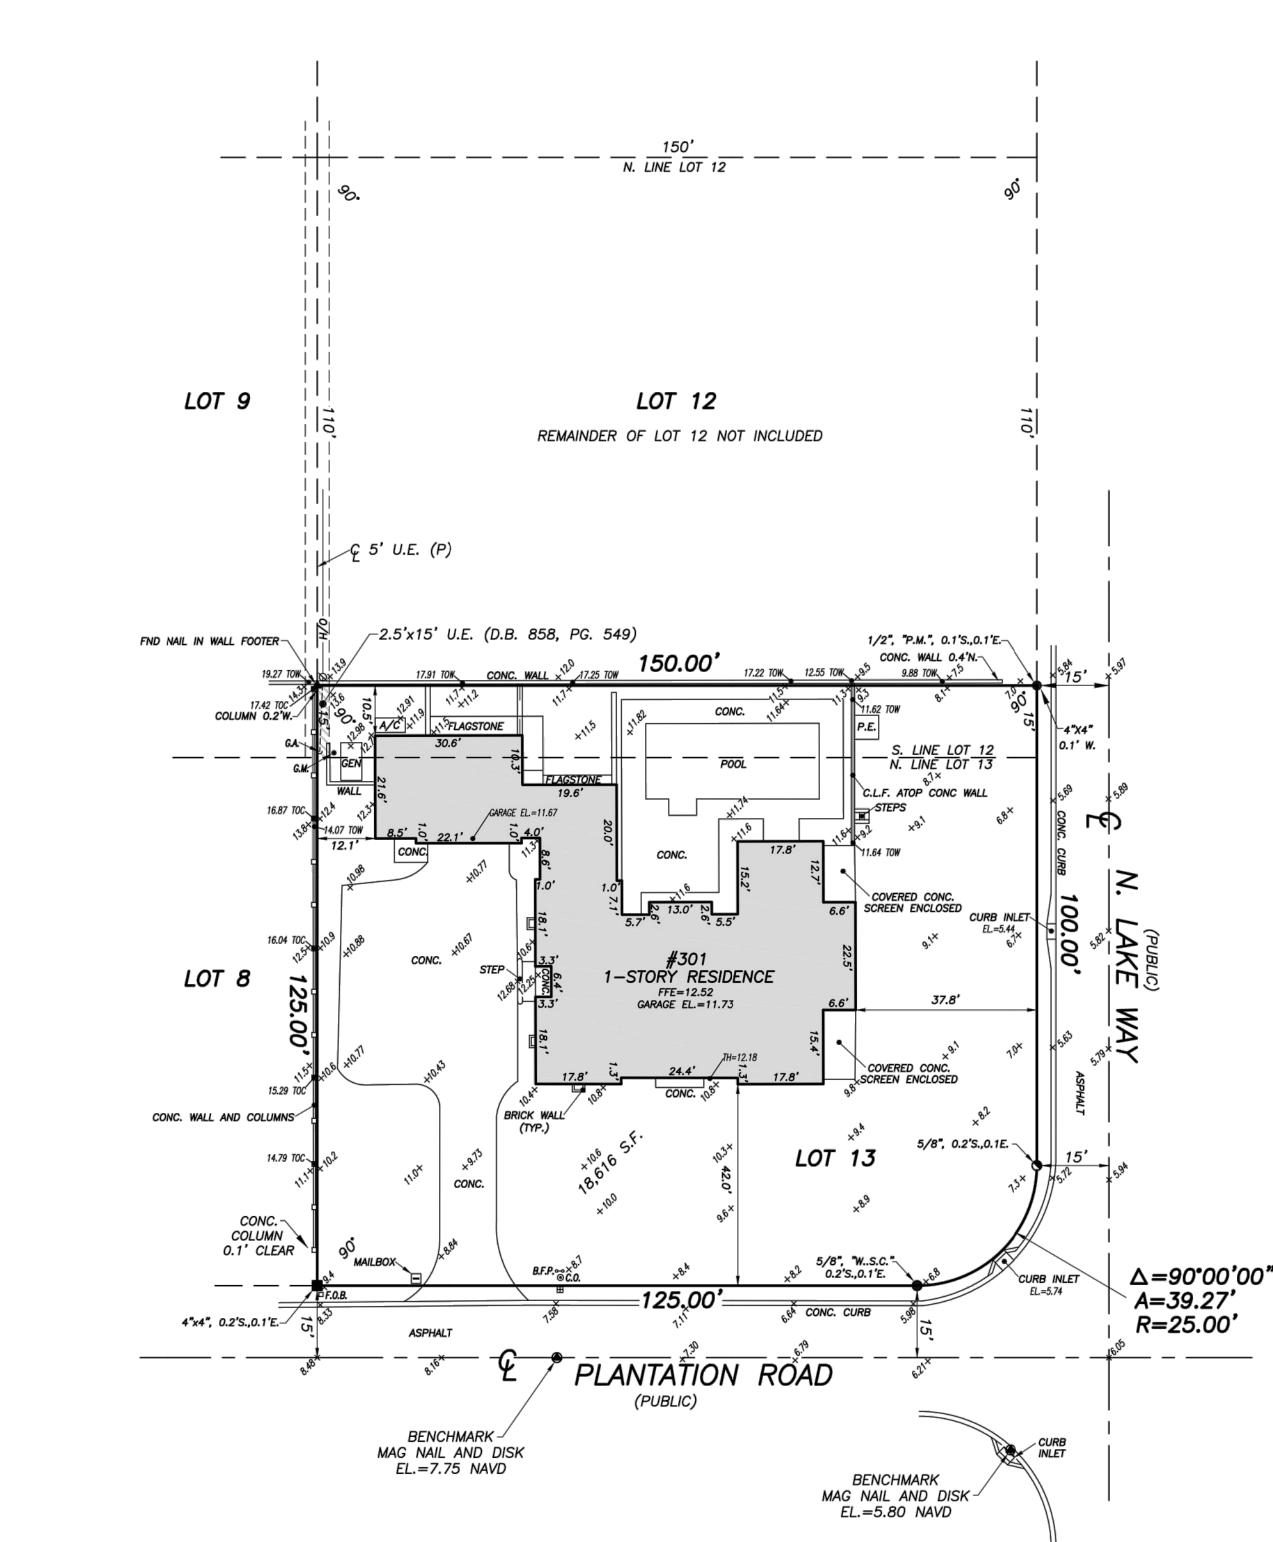

### LEGAL DESCRIPTION: NO CHANGE

LOT 13 AND SOUTH 15 FEET OF LOT 12, EAST SHORE ADDITION, ACCORDING TO THE PLAT THEREOF, ON FILE IN THE OFFICE OF THE CLERK OF THE CIRCUIT COURT IN AND FOR PALM BEACH COUNTY, FLORIDA, RECORDED IN PLAT BOOK BOOK 21, PAGE 14.

MUNICIPALITY: PALM BEACH LOCATION ADDRESS: 301 PLANTATION ROAD PARCEL CONTROL NUMBER: 50-43-43-10-10-000-0121

| RC                                                                                    | NTATION<br>DAD<br>, FLORIDA 33480                                                                                                                                                                                                 |
|---------------------------------------------------------------------------------------|-----------------------------------------------------------------------------------------------------------------------------------------------------------------------------------------------------------------------------------|
| SHEET TITLE                                                                           |                                                                                                                                                                                                                                   |
| COVER SHEET                                                                           |                                                                                                                                                                                                                                   |
| DATE                                                                                  | SHEET NO                                                                                                                                                                                                                          |
| FEBRUARY 01, 2023                                                                     |                                                                                                                                                                                                                                   |
| SCALE<br>AS NOTED                                                                     | A-000                                                                                                                                                                                                                             |
| BY<br>MC                                                                              | -                                                                                                                                                                                                                                 |
| TAIRFAX, SAMMONS<br>214 BRAZILIAN AVEN                                                | S SAMMONS<br>PALM BEACH                                                                                                                                                                                                           |
|                                                                                       | SAMMONS.COM<br>. AA26000846                                                                                                                                                                                                       |
| additions to this project and<br>project by others, except by<br>appropriate compensa | ents of the architect's service<br>of the architect, whether or<br>ey are intended is constructed<br>ngs, specifications and other<br>d on any other projects for<br>d/or for completion of this<br>agreement in writing and with |

### PROPERTY ADDRESS

301 Plantation Road Palm Beach, FL 33480

#### LEGAL DESCRIPTION:

Lot 13 and the South 15 feet of Lot 12, EAST SHORE ADDITION, according to the Plat thereof, on file in the Office of the Clerk of the Circuit Court in and for Palm Beach County, Florida, recorded in Plat Book 21, Page 14.

Professional Surveyor and Mapper Florida Certificate No. 3357

Town of Palm Beach Planning Zoning and Building 360 S County Rd Palm Beach, FL 33480 www.townofpalmbeach.com

| Line # |                                                                                                           | Zoning Lege             |                                   |                            |
|--------|-----------------------------------------------------------------------------------------------------------|-------------------------|-----------------------------------|----------------------------|
| 1      | Property Address:                                                                                         | 301 F                   | PLANTATION, Palm Beach            |                            |
| 2      | Zoning District:                                                                                          |                         | R-B Low Density Reside            | ential                     |
| 3      | Structure Type:                                                                                           |                         | CBS                               |                            |
| 4      |                                                                                                           | Required/Allowed        | Existing                          | Proposed                   |
| 5      | Lot Size (sq ft)                                                                                          | 18,649 SQ.FT min.       | 18,649 SQ.FT                      | N/C                        |
| 6      | Lot Depth (West)                                                                                          | 125.0 FT. min.          | 125.0 FT.                         | N/C                        |
|        | Lot Depth (East)                                                                                          | 100.0 FT. min.          | 100.0 FT. min.                    | N/C                        |
| 7      | Lot Width                                                                                                 | 150.0 FT. min.          | 150.0 FT.                         | N/C                        |
| 9      | Lot Coverage (2-story) (Sq Ft and %)                                                                      | 5,594.7 SF.(30%) max.   | N/A                               | 4,671.21 SQ.FT (25.04%)    |
| 10     | Enclosed Square Footage<br>(1st Fl, 2nd Fl.,Pool Cabana, etc)                                             | N/A                     | N/A                               | 7,063 SQ FF.               |
| 11     | Cubic Content Ratio (CCR) (R-B ONLY)                                                                      | 3.92 (72,975 c.f.) max. | N/A                               | 3.91 (72,721.16 c.f.)      |
| 12     | *Front Yard (South) Setback (1st Story) (Ft.)                                                             | 25.0' min.              | N/A                               | 30.0'                      |
| 13     | *Front Yard (South) Setback (2nd Story) (Ft.)                                                             | 30.0' min.              | N/A                               | 30.0'                      |
| 14     | * Street Side Yard (East) Setback (1st Story) (Ft.)                                                       | 25.0' min.              | N/A                               | 31.0'                      |
| 15     | * Street Side Yard (East) Setback (2nd Story) (Ft.)                                                       | 30.0' min.              | N/A                               | 36.1'                      |
| 16     | * Side Yard (West) Setback (1st Story) (Ft.)                                                              | 12.5' min.              | N/A                               | 19.0'                      |
| 17     | * Side Yard (West) Setback (2nd Story) (Ft.)                                                              | 15.0' min.              | N/A                               | 19.4'                      |
| 18     | *Rear Yard (North) Setback (1st Story) (Ft.)                                                              |                         | N/A                               | 10.0'                      |
| 19     | *Rear Yard (North) Setback (2nd Story) (Ft.)                                                              | 15.0' min.              | N/A                               | 24.6'                      |
| 20     | Swimming Pool (Street Side Yard) Setback (Ft.)                                                            | 25.0.' min.             | N/A                               | 25.0'                      |
| 21     | Angle of Vision (Deg.)                                                                                    | 110 deg. max.           | N/A                               | 97 deg.                    |
| 22     | Building Height (1-story) (Ft.)                                                                           | 14' max.                | N/A                               | 10'-0"                     |
| 23     | Building Height (2-story) (Ft.)                                                                           | 22' max.                | N/A                               | 20'-4"                     |
| 24     | Overall Building Height (1-story) (Ft.)                                                                   | 22' max. (Flat Roof)    | N/A                               | 11'-5"                     |
| 25     | Overall Building Height (2-story) (Ft.)                                                                   | 30' max. (Style Roof)   | N/A                               | 29'-2"                     |
| 26     | Site Wall in Front/Street Side Yard Setback                                                               | 6.0' max.               | N/A                               | 6.0'                       |
| 27     | Crown of Road (COR) (N Lake Way) (NAVD)                                                                   | N/A                     | +6.05' NAVD (avg.)                | N/C                        |
| 28     | Crown of Road (COR) (Plantation Rd.) (NAVD)                                                               | N/A                     | +8.48' NAVD (avg.)                | N/C                        |
| 29     | Max. Amount of Fill Added to Site (Ft.)                                                                   |                         | N/A                               | 0.75                       |
| 30     | Finished Floor Elev. (FFE)(NAVD)                                                                          | N/A                     | +12.52' NAVD                      | +10.40' NAVD               |
| 31     | Zero Datum for point of meas. (NAVD)                                                                      | N/A                     | N/A                               | 8.13' (Varience Requested) |
| 32     | FEMA Flood Zone Designation                                                                               | Flood Zone X            | Flood Zone X                      | Flood Zone X               |
| 33     | Base Flood Elevation (BFE)(NAVD)                                                                          | N/A                     | N/A                               | N/A                        |
| 34     | Landscape Open Space (LOS) (Sq Ft and %)                                                                  | 8,377 (45%)             | N/A                               | 8,410 (45.17%)             |
| 35     | Perimeter LOS (Sq Ft and %)                                                                               | 4,188 (50%)             | N/A                               | 4,221 (84.18%)             |
| 36     | Front Yard LOS (1-story) (Sq Ft and %)                                                                    | 1,446 (40%)             | N/A                               | 1,793 (49.5)               |
| 37     | **Native Plant Species %                                                                                  |                         | lease refer to separate landsca   |                            |
|        | * Indicate each yard area with cardinal direction (N,S,E,W)                                               |                         | If value is not applicable, enter | N/A                        |
|        | ** Provide Native plant species calculation per category as<br>requited by Ord. 24-2021 on separate table |                         | If value is not changing, enter   | N/C                        |