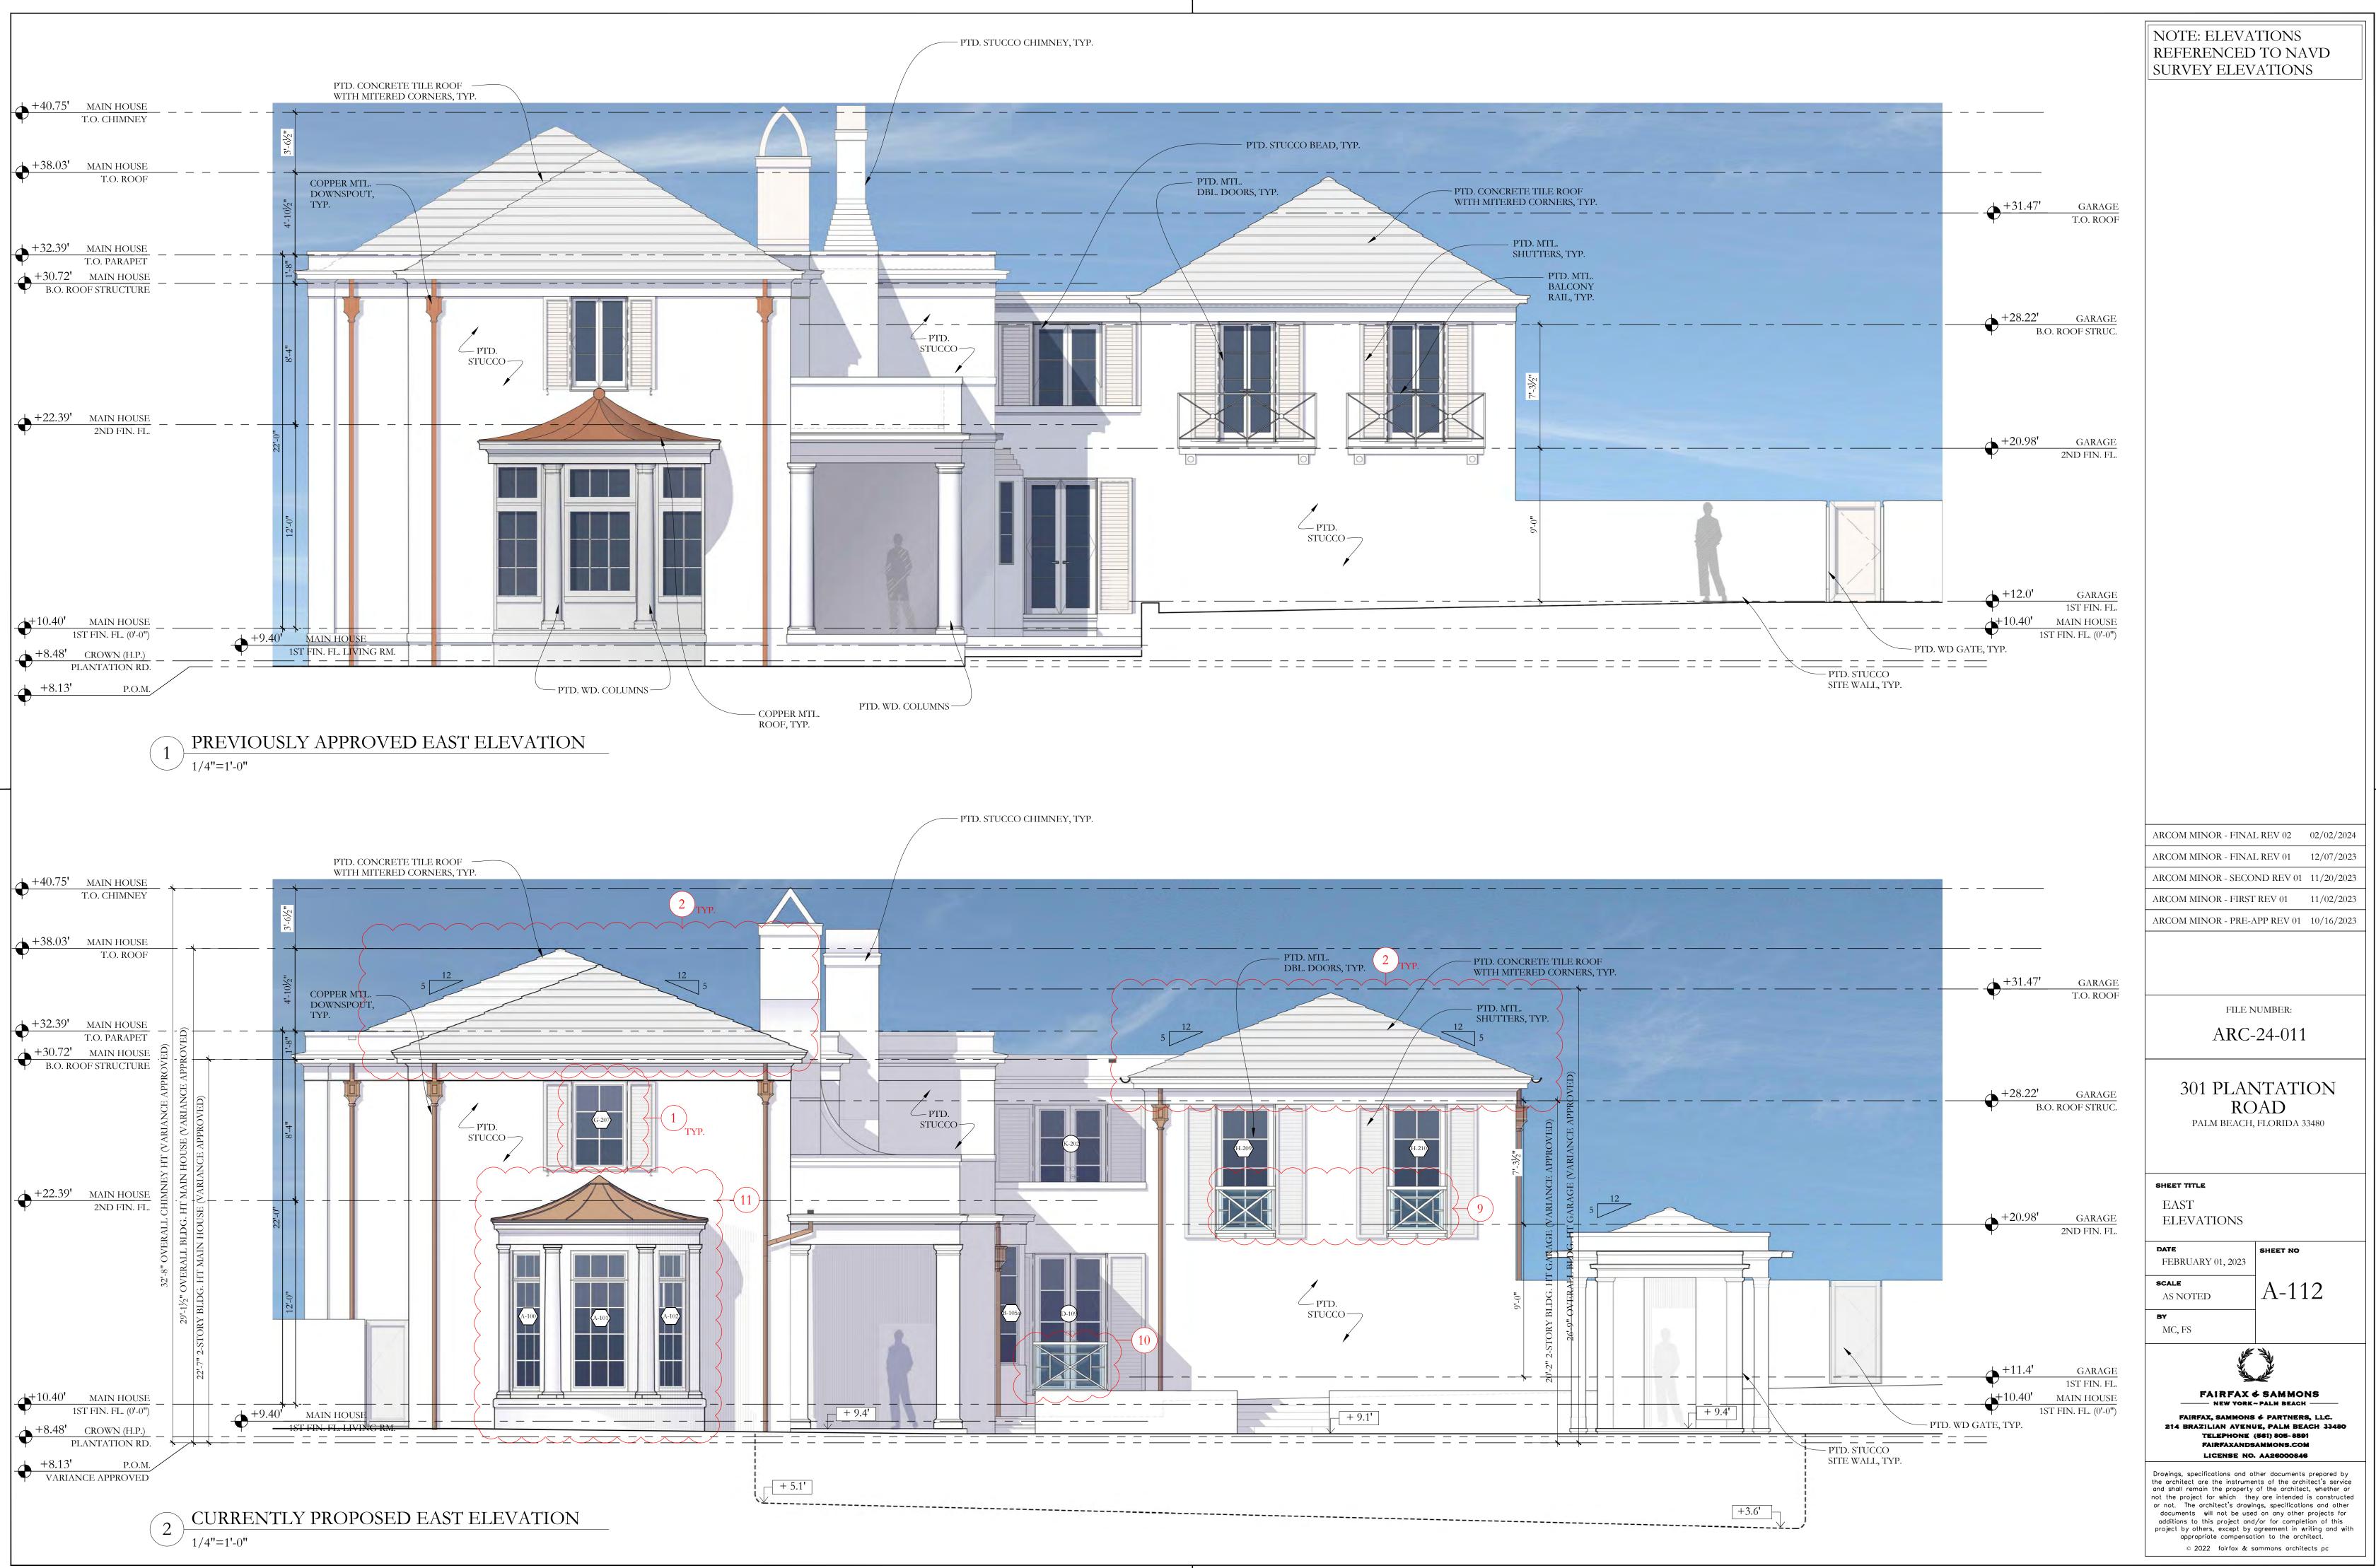

REFERENCED TO NAVD

ARCOM MINOR - FINAL REV 02 02/02/2024 ARCOM MINOR - FINAL REV 01 12/07/2023 ARCOM MINOR - SECOND REV 01 11/20/2023 ARCOM MINOR - FIRST REV 01 11/02/2023 ARCOM MINOR - PRE-APP REV 01 10/16/2023

> FILE NUMBER: ARC-24-011

### **301 PLANTATION** ROAD PALM BEACH, FLORIDA 33480

SHEET TITLE SOUTH ELEVATIONS DATE SHEET NO FEBRUARY 01, 2023 SCALE A-110 AS NOTED BY MC, FS

FAIRFAX & SAMMONS FAIRFAX, SAMMONS & PARTNERS, LLC. 214 BRAZILIAN AVENUE, PALM BEACH 33480 TELEPHONE (561) 805-8591 FAIRFAXANDSAMMONS.COM LICENSE NO. AA26000846 Drawings, specifications and other documents prepared by