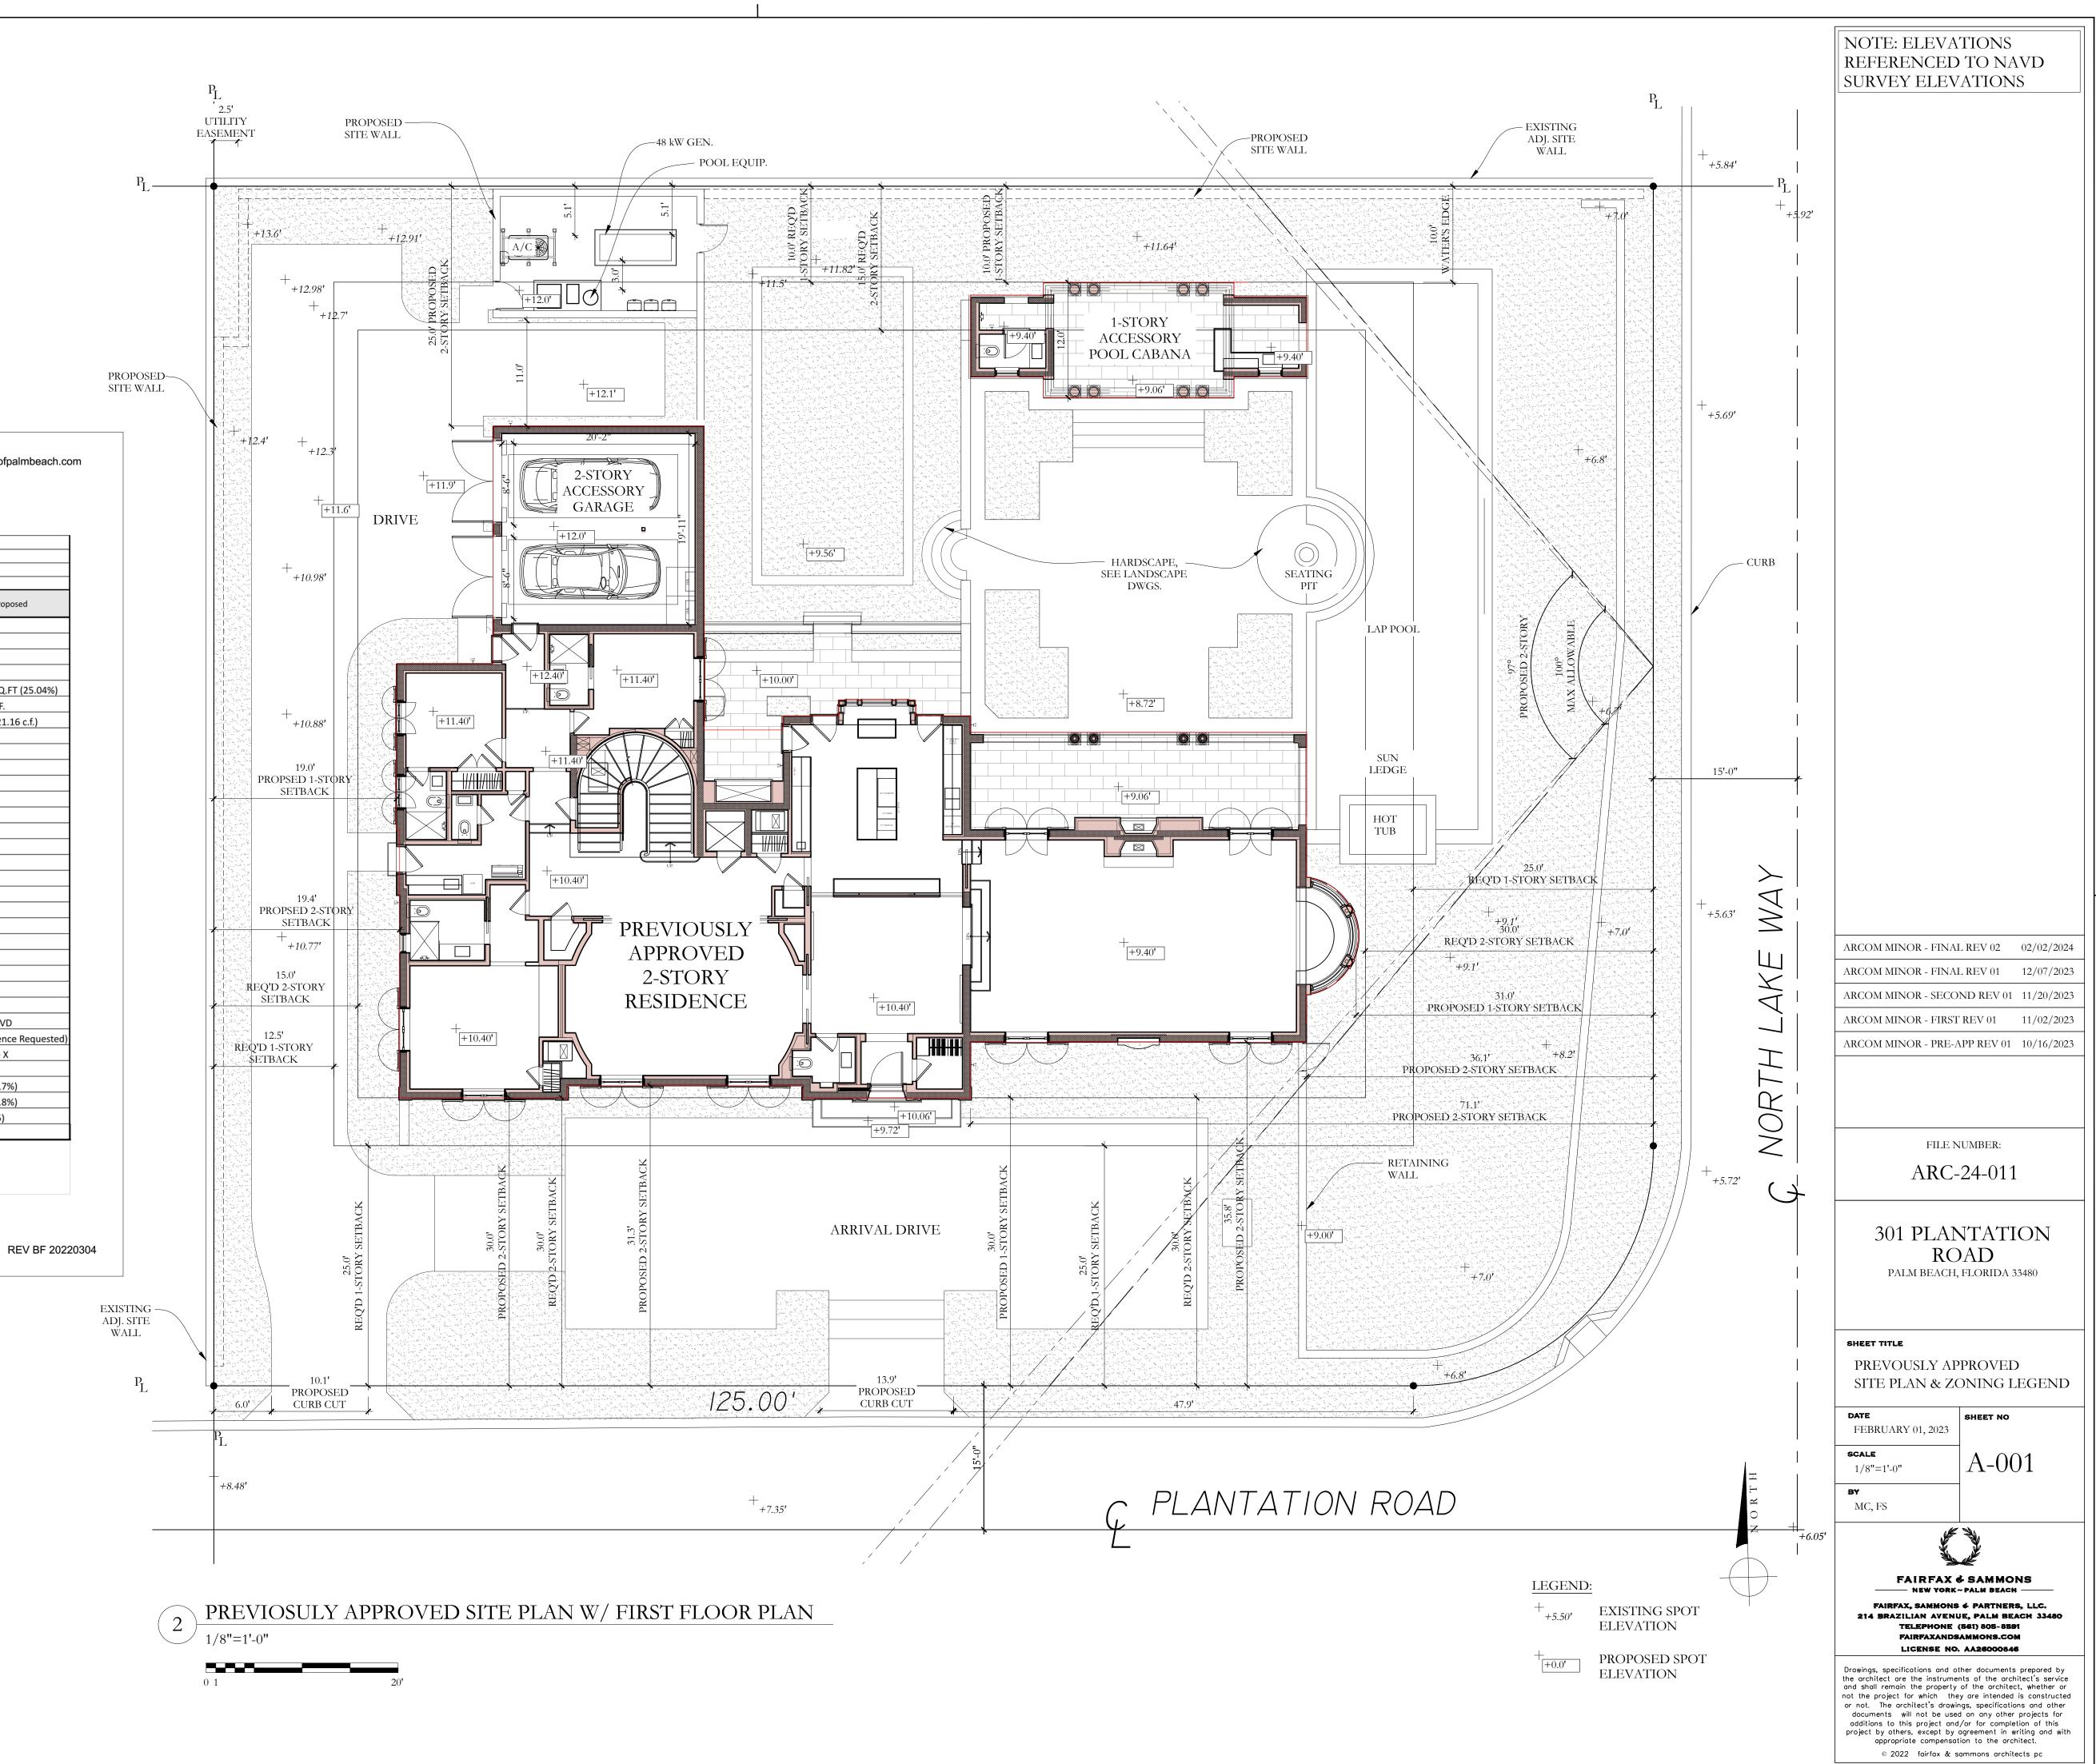

FILE NUMBER:

ARC-24-011

**APPROVED ZONING CASE NUMBER:** ZON-23-062 **APPROVED FILE NUMBER:** ARC-23-061

NO CHANGE TO ARCOM APPROVED LANDSCAPE & CIVIL PLANS FILED UNDER PREVIOUS CASE NUMBER: ARC-23-061

### SCOPE OF WORK: NO CHANGE

- NEW 2-STORY RESIDENCE W/
- SWIMMING POOL & POOL CABANA • NEW LANDSCAPE & HARDSCAPE

Professional Surveyor and Mapper Florida Certificate No. 3357

Town of Palm Beach Planning Zoning and Building 360 S County Rd Palm Beach, FL 33480 www.townofpalmbeach.com

| Line # |                                                                                                           | Zoning Lege             |                                   |                            |
|--------|-----------------------------------------------------------------------------------------------------------|-------------------------|-----------------------------------|----------------------------|
| 1      | Property Address:                                                                                         | 301 F                   | PLANTATION, Palm Beach            |                            |
| 2      | Zoning District:                                                                                          |                         | R-B Low Density Reside            | ential                     |
| 3      | Structure Type:                                                                                           |                         | CBS                               |                            |
| 4      |                                                                                                           | Required/Allowed        | Existing                          | Proposed                   |
| 5      | Lot Size (sq ft)                                                                                          | 18,649 SQ.FT min.       | 18,649 SQ.FT                      | N/C                        |
| 6      | Lot Depth (West)                                                                                          | 125.0 FT. min.          | 125.0 FT.                         | N/C                        |
|        | Lot Depth (East)                                                                                          | 100.0 FT. min.          | 100.0 FT. min.                    | N/C                        |
| 7      | Lot Width                                                                                                 | 150.0 FT. min.          | 150.0 FT.                         | N/C                        |
| 9      | Lot Coverage (2-story) (Sq Ft and %)                                                                      | 5,594.7 SF.(30%) max.   | N/A                               | 4,671.21 SQ.FT (25.04%)    |
| 10     | Enclosed Square Footage<br>(1st Fl, 2nd Fl.,Pool Cabana, etc)                                             | N/A                     | N/A                               | 7,063 SQ FF.               |
| 11     | Cubic Content Ratio (CCR) (R-B ONLY)                                                                      | 3.92 (72,975 c.f.) max. | N/A                               | 3.91 (72,721.16 c.f.)      |
| 12     | *Front Yard (South) Setback (1st Story) (Ft.)                                                             | 25.0' min.              | N/A                               | 30.0'                      |
| 13     | *Front Yard (South) Setback (2nd Story) (Ft.)                                                             | 30.0' min.              | N/A                               | 30.0'                      |
| 14     | * Street Side Yard (East) Setback (1st Story) (Ft.)                                                       | 25.0' min.              | N/A                               | 31.0'                      |
| 15     | * Street Side Yard (East) Setback (2nd Story) (Ft.)                                                       | 30.0' min.              | N/A                               | 36.1'                      |
| 16     | * Side Yard (West) Setback (1st Story) (Ft.)                                                              | 12.5' min.              | N/A                               | 19.0'                      |
| 17     | * Side Yard (West) Setback (2nd Story) (Ft.)                                                              | 15.0' min.              | N/A                               | 19.4'                      |
| 18     | *Rear Yard (North) Setback (1st Story) (Ft.)                                                              |                         | N/A                               | 10.0'                      |
| 19     | *Rear Yard (North) Setback (2nd Story) (Ft.)                                                              | 15.0' min.              | N/A                               | 24.6'                      |
| 20     | Swimming Pool (Street Side Yard) Setback (Ft.)                                                            | 25.0.' min.             | N/A                               | 25.0'                      |
| 21     | Angle of Vision (Deg.)                                                                                    | 110 deg. max.           | N/A                               | 97 deg.                    |
| 22     | Building Height (1-story) (Ft.)                                                                           | 14' max.                | N/A                               | 10'-0"                     |
| 23     | Building Height (2-story) (Ft.)                                                                           | 22' max.                | N/A                               | 20'-4"                     |
| 24     | Overall Building Height (1-story) (Ft.)                                                                   | 22' max. (Flat Roof)    | N/A                               | 11'-5"                     |
| 25     | Overall Building Height (2-story) (Ft.)                                                                   | 30' max. (Style Roof)   | N/A                               | 29'-2"                     |
| 26     | Site Wall in Front/Street Side Yard Setback                                                               | 6.0' max.               | N/A                               | 6.0'                       |
| 27     | Crown of Road (COR) (N Lake Way) (NAVD)                                                                   | N/A                     | +6.05' NAVD (avg.)                | N/C                        |
| 28     | Crown of Road (COR) (Plantation Rd.) (NAVD)                                                               | N/A                     | +8.48' NAVD (avg.)                | N/C                        |
| 29     | Max. Amount of Fill Added to Site (Ft.)                                                                   |                         | N/A                               | 0.75                       |
| 30     | Finished Floor Elev. (FFE)(NAVD)                                                                          | N/A                     | +12.52' NAVD                      | +10.40' NAVD               |
| 31     | Zero Datum for point of meas. (NAVD)                                                                      | N/A                     | N/A                               | 8.13' (Varience Requested) |
| 32     | FEMA Flood Zone Designation                                                                               | Flood Zone X            | Flood Zone X                      | Flood Zone X               |
| 33     | Base Flood Elevation (BFE)(NAVD)                                                                          | N/A                     | N/A                               | N/A                        |
| 34     | Landscape Open Space (LOS) (Sq Ft and %)                                                                  | 8,377 (45%)             | N/A                               | 8,410 (45.17%)             |
| 35     | Perimeter LOS (Sq Ft and %)                                                                               | 4,188 (50%)             | N/A                               | 4,221 (84.18%)             |
| 36     | Front Yard LOS (1-story) (Sq Ft and %)                                                                    | 1,446 (40%)             | N/A                               | 1,793 (49.5)               |
| 37     | **Native Plant Species %                                                                                  |                         | lease refer to separate landsca   |                            |
|        | * Indicate each yard area with cardinal direction (N,S,E,W)                                               |                         | If value is not applicable, enter | N/A                        |
|        | ** Provide Native plant species calculation per category as<br>requited by Ord. 24-2021 on separate table |                         | If value is not changing, enter   | N/C                        |