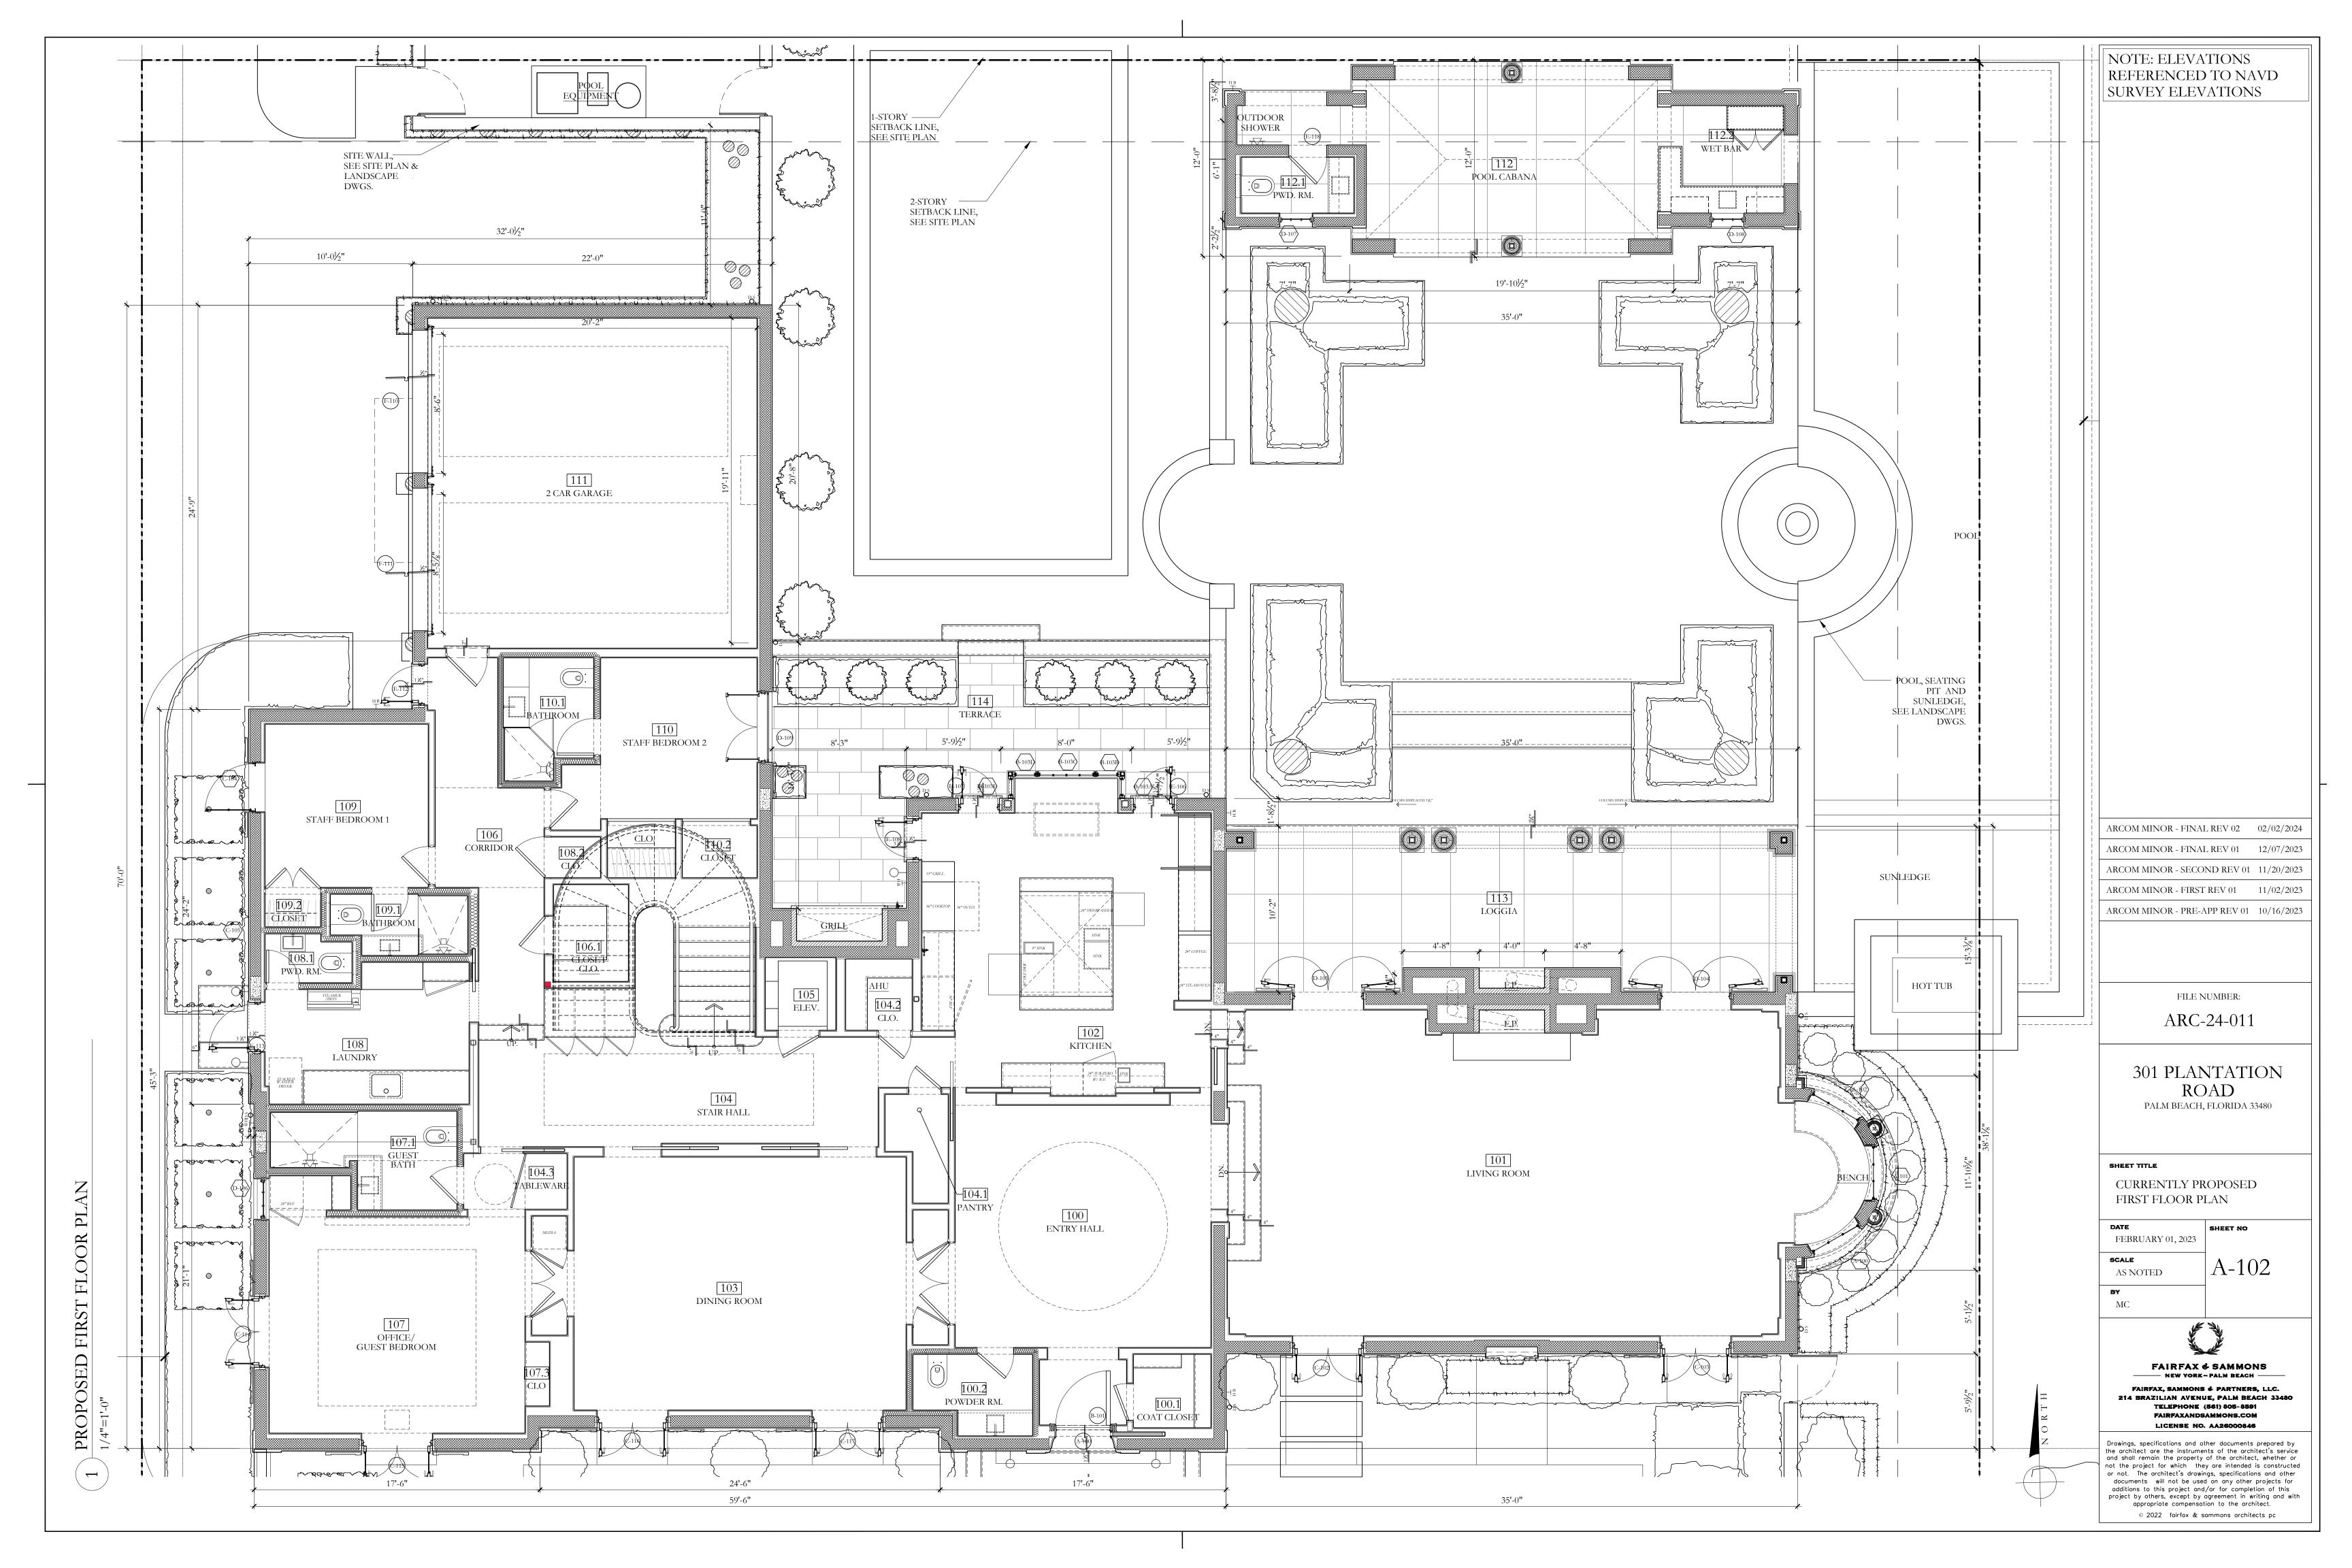

FILE NUMBER:

ARC-24-011

**APPROVED ZONING CASE NUMBER:** ZON-23-062 **APPROVED FILE NUMBER:** ARC-23-061

NO CHANGE TO ARCOM APPROVED LANDSCAPE & CIVIL PLANS FILED UNDER PREVIOUS CASE NUMBER: ARC-23-061

### SCOPE OF WORK: NO CHANGE

- NEW 2-STORY RESIDENCE W/
- SWIMMING POOL & POOL CABANA • NEW LANDSCAPE & HARDSCAPE