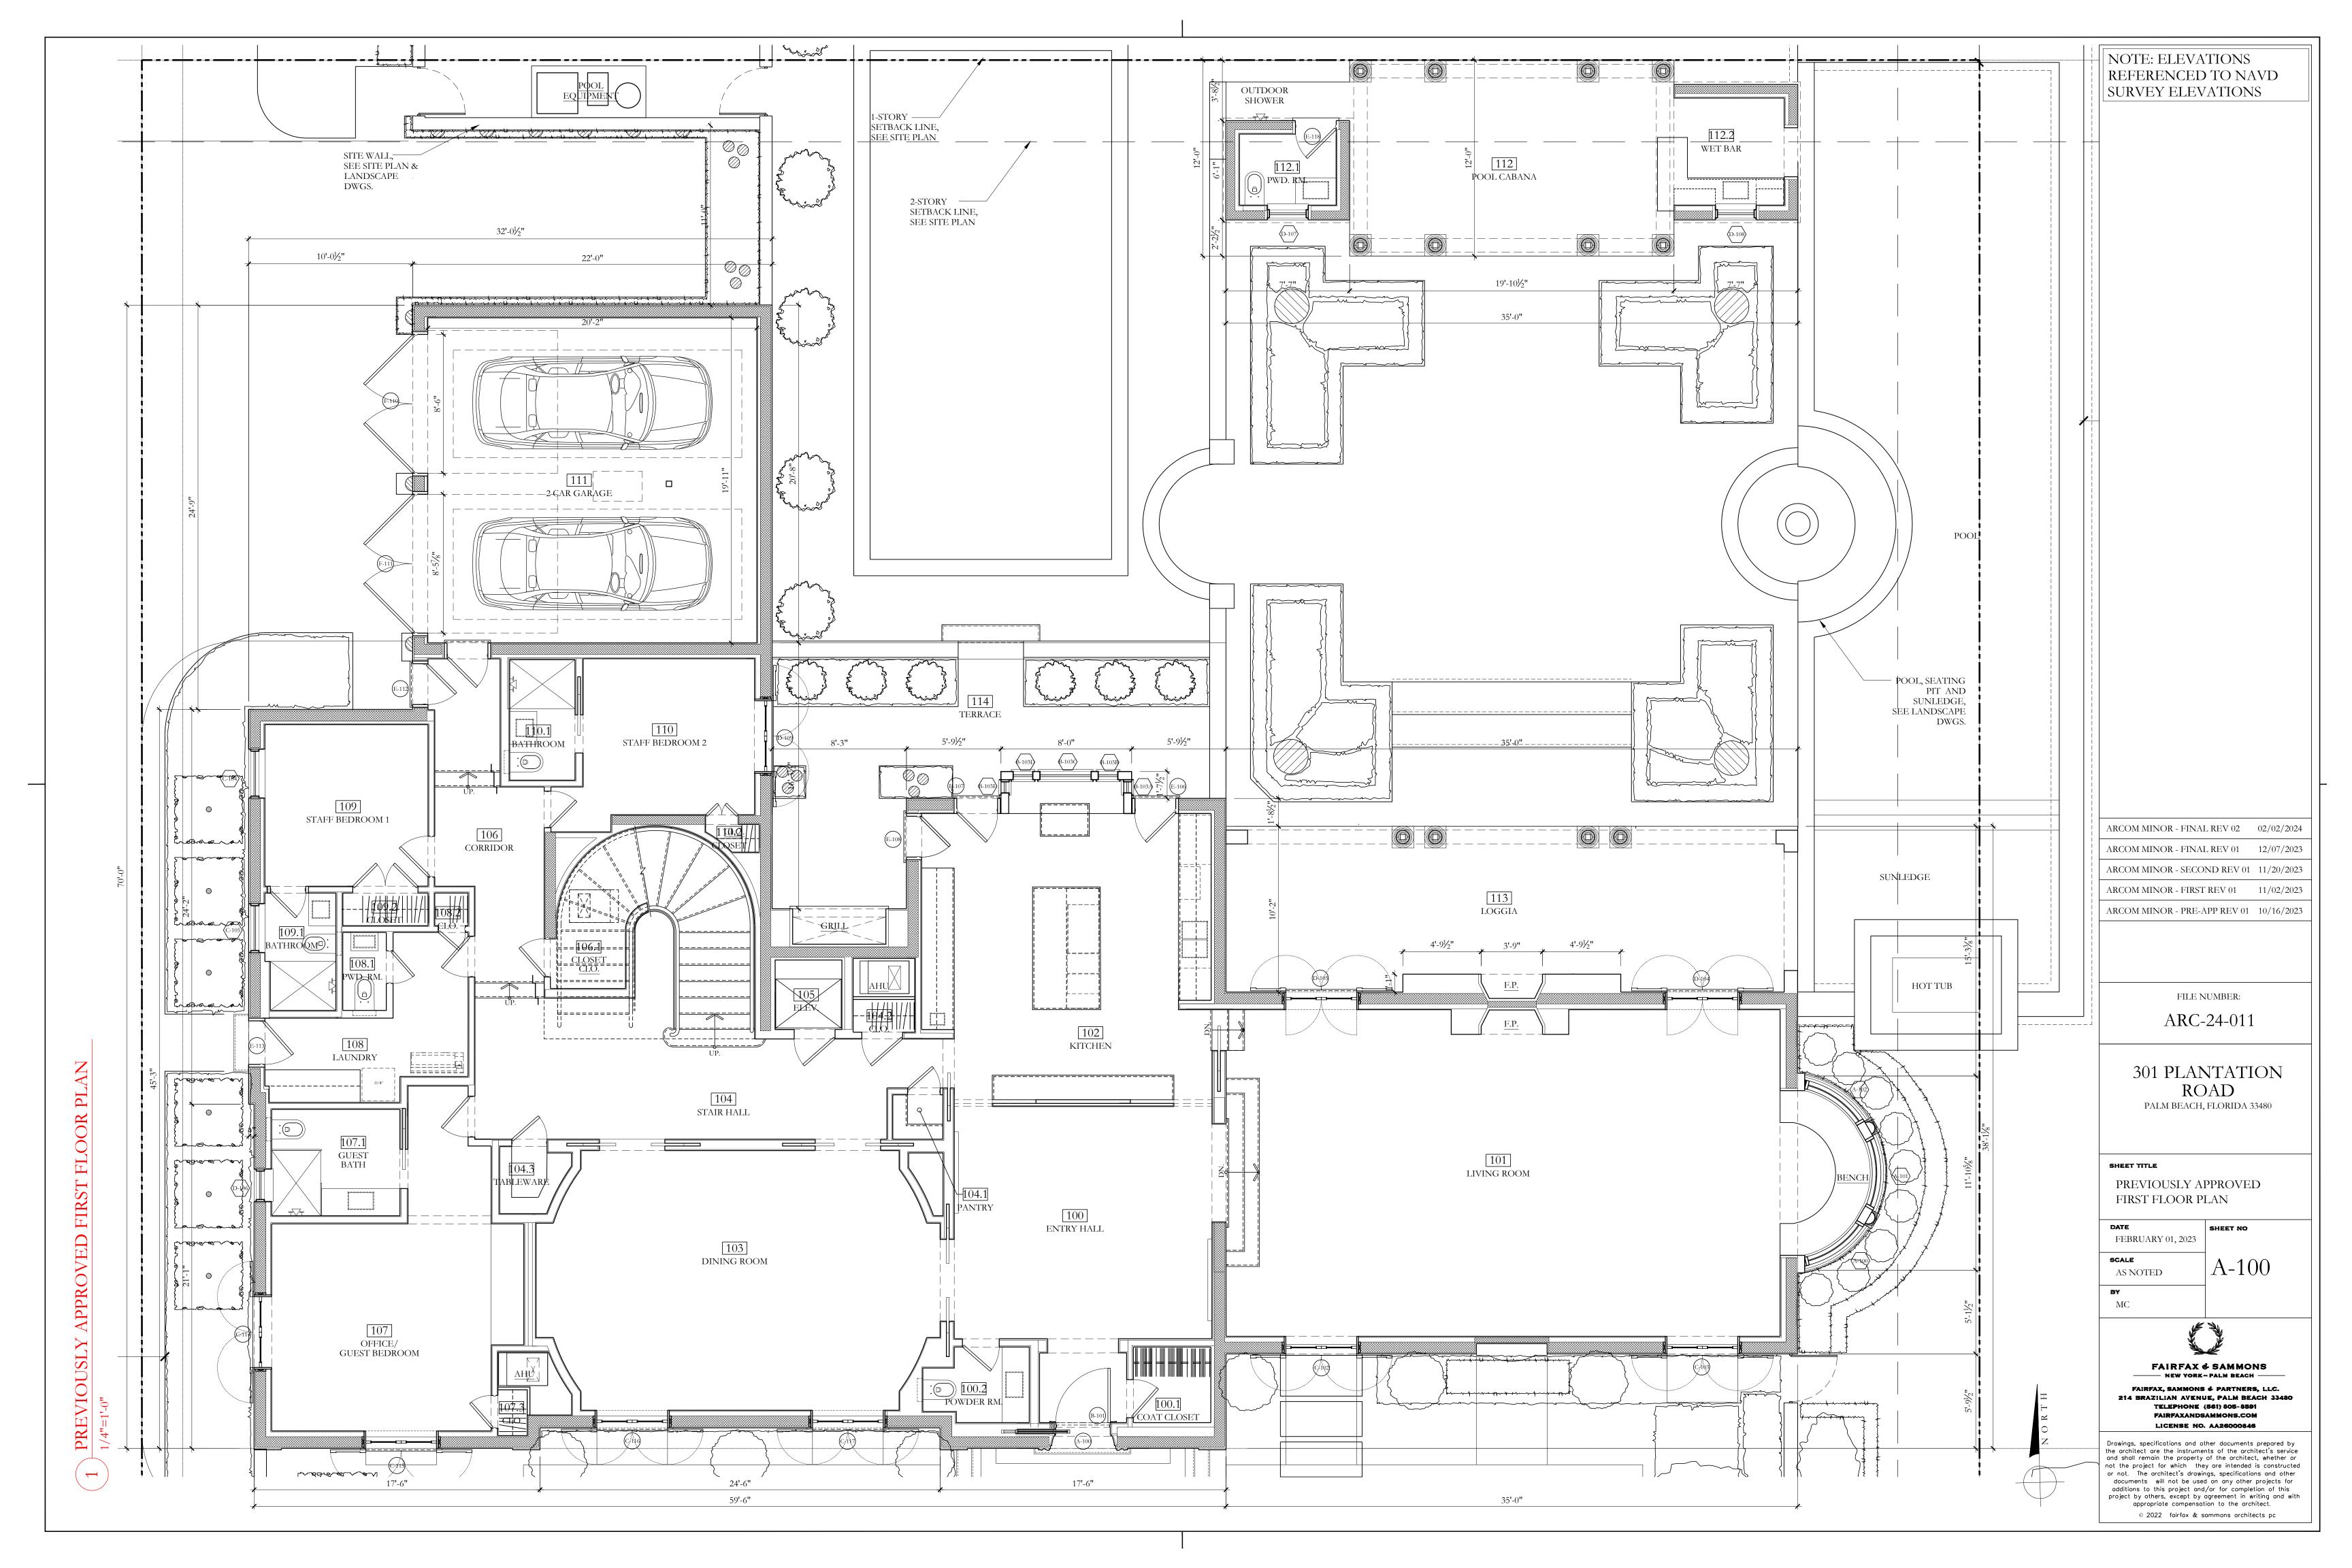

|          |                          |                              | WII                   | NDOW S  | CHEDU       | LE        |       |          |
|----------|--------------------------|------------------------------|-----------------------|---------|-------------|-----------|-------|----------|
| #        | LOCATION                 | TYPE                         | MASONRY OPENING(M.O.) |         |             |           |       | NOTES    |
|          |                          |                              | WIDTH                 | HEIGHT  | HT., A.F.F. | -         |       |          |
| (A-100)  | 101.1 LIVING ROOM BAY    | "A" FIXED CASEMENT           | 1'-10"                | 8'-3"   | 10'-5"      | MTL. / GL | PAINT |          |
| (A-101)  | 101.1 LIVING ROOM BAY    | "A" FIXED CASEMENT           | 1'-10"                | 8'-3"   | 10'-5"      | MTL. / GL | PAINT |          |
| (A-102)  | 101.1 LIVING ROOM BAY    | "A" FIXED CASEMENT           | 1'-10"                | 8'-3"   | 10'-5"      | MTL. / GL | PAINT |          |
| (A-103)  | 101.1 LIVING ROOM BAY    | "A" FIXED CASEMENT           | 1'-10"                | 8'-3"   | 10'-5"      | MTL. / GL | PAINT |          |
| (A-104)  | 101.1 LIVING ROOM BAY    | "A" FIXED CASEMENT           | 1'-10"                | 8'-3"   | 10'-5"      | MTL. / GL | PAINT |          |
| B-105a   | 102.1 KITCHEN BAY        | "B" FIXED CASEMENT           | 1'-8"                 | 7'-6"   | 9'-8"       | MTL. / GL | PAINT |          |
| B-105b   | 102.1 KITCHEN BAY        | "B" FIXED CASEMENT           | 7'-0"                 | 7'-6"   | 9'-8"       | MTL. / GL | PAINT |          |
| B-1050   | 102.1 KITCHEN BAY        | "B" FIXED CASEMENT           | 1'-8"                 | 7'-6"   | 9'-8"       | MTL. / GL | PAINT |          |
| C-106    | 109 STAFF BEDROOM 1      | "C" OUTSWING CASEMENT        | 3'                    | 6'      | 7'-7"       | MTL. / GL | PAINT | NORTH H  |
| (D-107)  | 103.1 BAR                | "D" FIXED CASEMENT           | (                     | ð 2'-6" | 6'-8¼"      | MTL. / GL | PAINT |          |
| (E-108)  | 112.1 P. ROOM POOL HOUSE | "E" FIXED CASEMENT           | (                     | ð 2'    | 6'-8¼"      | MTL. / GL | PAINT |          |
| (E-109)  | 112.2 WET BAR POOL HOUSE | ROUND OPENING                | (                     | ð 2'    | 6'-2½"      | MTL. / GL | PAINT | NO GLASS |
| (F-200)  | 203 GUEST BEDROOM #3     | "F" FIXED CASEMENT           | (                     | ð 3'-4" | 6'-3½"      | MTL. / GL | PAINT |          |
| (F-201)  | 201.3 HER BATHROOM       | "F" FIXED CASEMENT           | (                     | ð 3'-4" | 6'-3½"      | MTL. / GL | PAINT |          |
| G-202    | 203.2 GUEST BATH. #3     | "G" SINGLE OUTSWING CASEMENT | 3'-3"                 | 5'-3"   | 7'-3"       | MTL. / GL | PAINT | WEST HIN |
| G-203    | 202 EXERCISE             | "G" SINGLE OUTSWING CASEMENT | 3'-3"                 | 5'-3"   | 7'-3"       | MTL. / GL | PAINT | WEST HIN |
| G-204    | 201 MASTER BEDROOM       | "G" SINGLE OUTSWING CASEMENT | 3'-3"                 | 5'-3"   | 7'-3"       | MTL. / GL | PAINT | EAST HIN |
| G-205    | 201 MASTER BEDROOM       | "G" SINGLE OUTSWING CASEMENT | 3'-3"                 | 5'-3"   | 7'-3"       | MTL. / GL | PAINT | EAST HIN |
| G-206    | 201.6 HIS CLOSET         | "G" SINGLE OUTSWING CASEMENT | 3'-3"                 | 5'-3"   | 7'-3"       | MTL. / GL | PAINT | EAST HIN |
| G-207    | 201.6 HIS CLOSET         | "G" SINGLE OUTSWING CASEMENT | 3'-3"                 | 5'-3"   | 7'-3"       | MTL. / GL | PAINT | SOUTH HI |
| G-208    | 201.1 MASTER CORRIDOR    | "G" SINGLE OUTSWING CASEMENT | 3'-3"                 | 5'-3"   | 7'-3"       | MTL. / GL | PAINT | WEST HIN |
| (H-209)  | 200 GUEST BEDROOM        | "H" FIXED CASEMENT           | 3'-6"                 | 7'-8"   | 7'-8"       | MTL. / GL | PAINT |          |
| H- 210   | 200.1 GUEST BED. BATH    | "H" FIXED CASEMENT           | 3'-6"                 | 7'-8"   | 7'-8"       | MTL. / GL | PAINT |          |
| (I- 211) | 209 MASTER TERRACE       | SKYLIGHT - FIXED             |                       |         |             | MTL. / GL | PAINT |          |

WINDOW SCHEDULE

) WINDOW "C" 3/4" = 1'-0"

4

 $5 \frac{\text{WINDOW 'D''}}{3/4" = 1'-0"}$ 

 $6 \frac{\text{WINDOW E-108}}{3/4" = 1'-0"}$ 

| #       | LOCATION            | TYPE                | # OF   |       | EOR DOOR S<br>E (M.O.) | OPERABLE UNIT              | MAT. FINISH     | REMARKS                                                | #      |
|---------|---------------------|---------------------|--------|-------|------------------------|----------------------------|-----------------|--------------------------------------------------------|--------|
|         |                     |                     | LEAVES | WIDTH | HEIGHT, A.F.F.         | HEAD HT.,<br>INT. (A.F.F.) |                 |                                                        |        |
| A-100   | 100 ENTRY HALL      | "A" SINGLE INSWING  | 1      | 4'    | 9'-8"                  | -                          | WOOD PAINT      |                                                        | (A-10  |
| (B-101) | 101 LIVING ROOM     | "B" DOUBLE OUTSWING | 2      | 4'-4" | 9'-8"                  | -                          | MTL. / GL PAINT | INTERIOR F. FLOOR LEVEL ≠ THAN<br>OTHER TYPE "B" DOORS | B-10   |
| B-102   | 101 LIVING ROOM     | "B" DOUBLE OUTSWING | 2      | 4'-4" | 9'-8"                  |                            | MTL. / GL PAINT | INTERIOR F. FLOOR LEVEL ≠ THAN<br>OTHER TYPE "B" DOORS | B-10   |
| B-103   | 103 DINING ROOM     | "B" DOUBLE OUTSWING | 2      | 4'-4" | 9'-8"                  |                            | MTL. / GL PAINT |                                                        | B-10   |
| B-104   | 103 DINING ROOM     | "B" DOUBLE OUTSWING | 2      | 4'-4" | 9'-8"                  |                            | MTL. / GL PAINT |                                                        | B-10   |
| B-105   | 107 MOVIE/GUEST BD. | "B" DOUBLE OUTSWING | 2      | 4'-4" | 9'-8"                  |                            | MTL. / GL PAINT |                                                        | B-10   |
| Q-106   | 107 MOVIE/GUEST BD. | "Q" DOUBLE OUTSWING | 2      | 4'-4" | 9'-3"                  |                            | MTL. / GL PAINT |                                                        | B-10   |
| C-107   | 101 LIVING ROOM     | "C" DOUBLE OUTSWING | 2      | 4'-4" | 10'-8"                 |                            | MTL. / GL PAINT | FLUSH INTERIOR AND EXTERIOR<br>FLOOR LEVELS            | C-10   |
| C-108   | 101 LIVING ROOM     | "C" DOUBLE OUTSWING | 2      | 4'-4" | 10'-8"                 |                            | MTL. / GL PAINT | FLUSH INTERIOR AND EXTERIOR<br>FLOOR LEVELS            | C-10   |
| D-109   | 110 STAFF BD. 2     | "D" DOUBLE OUTSWING | 2      | 4'-4" | 8'-3"                  |                            | MTL. / GL PAINT |                                                        | D-10   |
| E-110   | 102 KITCHEN         | "E" SINGLE OUTSWING | 1      | 2'-6" | 9'-8"                  |                            | MTL. / GL PAINT |                                                        | E-11   |
| (E-111) | 102 KITCHEN         | "E" SINGLE OUTSWING | 1      | 2'-6" | 9'-8"                  |                            | MTL. / GL PAINT |                                                        | E-11   |
| (E-112) | 102 KITCHEN         | "E" SINGLE OUTSWING | 1      | 2'-6" | 9'-8"                  |                            | MTL. / GL PAINT |                                                        | E-11   |
| (F-113) | 106 CORRIDOR        | "F" SINGLE OUTSWING | 1      | 2'-6" | 7'-7"                  |                            | MTL. / GL PAINT |                                                        | (F-11) |
| G-114   | 108 LAUNDRY         | "G" SINGLE OUTSWING | 1      | 3'-0  | 8'-1"                  |                            | MTL. / GL PAINT |                                                        | G-11   |
| (H-115) | 111 GARAGE          | "H" SINGLE OVERHEAD | 1      | 8'-9" | 7'                     |                            | WD./ GL. PAINT  |                                                        | (H-11  |
| (H-116) | 111 GARAGE          | "H" SINGLE OVERHEAD | 1      | 8'-9" | 7'                     |                            | WD./ GL. PAINT  |                                                        | H-11   |
| (I-117) | 112.1 PWR. ROOM     | "I" SINGLE INSWING  | 1      | 2'-4" | 8'-6"                  |                            | WOOD PAINT      | LOUVERED PANEL                                         | (I-117 |
| J-200   | 201.5 HIS OFFICE    | "J" DOUBLE OUTSWING | 2      | 4'-4" | 7'-3"                  |                            | MTL. / GL PAINT |                                                        | (J-200 |
| (J-201) | 201 MASTER BEDROOM  | "J" DOUBLE OUTSWING | 2      | 4'-4" | 7'-3"                  |                            | MTL. / GL PAINT |                                                        | (J-20) |
| (K-202  | 204 CORRIDOR        | "K" DOUBLE OUTSWING | 2      | 4'-4" | 7'-2"                  |                            | MTL. / GL PAINT |                                                        | (K-20  |
| (P-208) | 207 HER OFFICE      | "P" DOUBLE OUTSWING | 2      | 4'-4" | 8'-7"                  |                            | MTL. / GL PAINT |                                                        | (K-20  |
| (L-203) | NOW WINDOW "H"      |                     |        |       |                        |                            |                 |                                                        | (L-20) |
| (L-204) | NOW WINDOW "H"      |                     |        |       |                        |                            |                 |                                                        | (L-20) |
| M-205   | 200 GUEST BEDROOM   | "M" DOUBLE OUTSWING | 2      | 4'-4' | 7'-8"                  |                            | MTL. / GL PAINT |                                                        | (M-20  |
| N-206   | 204.1 CORRIDOR      | "N" SINGLE OUTSWING | 1      | 3'    | 7'-2"                  |                            | MTL. / GL PAINT | NORTH HINGE                                            | N-20   |
| N-207   | 204.1 CORRIDOR      | "N" SINGLE OUTSWING | 1      | 3'    | 7'-2"                  |                            | MTL. / GL PAINT | SOUTH HINGE                                            | (N-20  |
| 0-209   | 203 GUEST BD. #3    | "O" SINGLE INSWING  | 1      | 3'    | 7'-3"                  |                            | MTL. / GL PAINT | NORTH HINGE                                            | 0-20   |
| 0-210   | 203 GUEST BD. #3    | "O" SINGLE INSWING  | 1      | 3'    | 7'-3"                  |                            | MTL. / GL PAINT | SOUTH HINGE                                            | 0-210  |

# EXTERIOR DOOR SCHEDULE N.T.S.

(7) DOOR "D" 3/4" = 1'-0"

Q

3"

DOOR "A"  $2 \frac{\text{DOOR "}}{3/4" = 1'-0"}$ 

11 DOOR "I" 3/4" = 1'-0"

**DR TO F.** 

|              |         | · · · · · · · · · · · · · · · · · · · |                     |        | EXTER | IOR DOOR S     | CHEDULE                    | 1         |        |
|--------------|---------|---------------------------------------|---------------------|--------|-------|----------------|----------------------------|-----------|--------|
|              | #       | LOCATION                              | TYPE                | # OF   | SIZ   | ZE (M.O.)      | OPERABLE UNIT<br>HEAD HT., | MAT.      | FINISH |
|              |         |                                       |                     | LEAVES | WIDTH | HEIGHT, A.F.F. | INT. (A.F.F.)              |           |        |
|              | A-100   | 100 ENTRY HALL                        | "A" SINGLE INSWING  | 1      | 4'    | 9'-8"          | -                          | WOOD      | PAINT  |
|              | (B-101) | 101 LIVING ROOM                       | "B" DOUBLE OUTSWING | 2      | 4'-4" | 9'-8"          | -                          | MTL. / GL | PAINT  |
|              | (B-102) | 101 LIVING ROOM                       | "B" DOUBLE OUTSWING | 2      | 4'-4" | 9'-8"          |                            | MTL. / GL | PAINT  |
|              | (B-103) | 103 DINING ROOM                       | "B" DOUBLE OUTSWING | 2      | 4'-4" | 9'-8"          |                            | MTL. / GL | PAINT  |
|              | (B-104) | 103 DINING ROOM                       | "B" DOUBLE OUTSWING | 2      | 4'-4" | 9'-8"          |                            | MTL. / GL | PAINT  |
| ЭR           | (B-105) | 107 MOVIE/GUEST BD.                   | "B" DOUBLE OUTSWING | 2      | 4'-4" | 9'-8"          |                            | MTL. / GL | PAINT  |
| FIRST FLOOR  | Q-106   | 107 MOVIE/GUEST BD.                   | "Q" DOUBLE OUTSWING | 2      | 4'-4" | 9'-3"          |                            | MTL. / GL | PAINT  |
| IRST         | C-107   | 101 LIVING ROOM                       | "C" DOUBLE OUTSWING | 2      | 4'-4" | 10'-8"         |                            | MTL. / GL | PAINT  |
| Ξ.           | C-108   | 101 LIVING ROOM                       | "C" DOUBLE OUTSWING | 2      | 4'-4" | 10'-8"         |                            | MTL. / GL | PAINT  |
|              | D-109   | 110 STAFF BD. 2                       | "D" DOUBLE OUTSWING | 2      | 4'-4" | 8'-3"          |                            | MTL. / GL | PAINT  |
|              | E-110   | 102 KITCHEN                           | "E" SINGLE OUTSWING | 1      | 2'-6" | 9'-8"          |                            | MTL. / GL | PAINT  |
|              | (E-111) | 102 KITCHEN                           | "E" SINGLE OUTSWING | 1      | 2'-6" | 9'-8"          |                            | MTL. / GL | PAINT  |
|              | E-112   | 102 KITCHEN                           | "E" SINGLE OUTSWING | 1      | 2'-6" | 9'-8"          |                            | MTL. / GL | PAINT  |
|              | (F-113) | 106 CORRIDOR                          | "F" SINGLE OUTSWING | 1      | 2'-6" | 7'-7"          |                            | MTL. / GL | PAINT  |
|              | G-114   | 108 LAUNDRY                           | "G" SINGLE OUTSWING | 1      | 3'-0  | 8'-1"          |                            | MTL. / GL | PAINT  |
|              | (H-115) | 111 GARAGE                            | "H" SINGLE OVERHEAD | 1      | 8'-9" | 7'             |                            | WD./ GL.  | PAINT  |
|              | (H-116) | 111 GARAGE                            | "H" SINGLE OVERHEAD | 1      | 8'-9" | 7'             |                            | WD./ GL.  | PAINT  |
|              | (I-117) | 112.1 PWR. ROOM                       | "I" SINGLE INSWING  | 1      | 2'-4" | 8'-6"          |                            | WOOD      | PAINT  |
|              | (J-200) | 201.5 HIS OFFICE                      | "J" DOUBLE OUTSWING | 2      | 4'-4" | 7'-3"          |                            | MTL. / GL | PAINT  |
|              | (J-201) | 201 MASTER BEDROOM                    | "J" DOUBLE OUTSWING | 2      | 4'-4" | 7'-3"          |                            | MTL. / GL | PAINT  |
|              | K-202   | 204 CORRIDOR                          | "K" DOUBLE OUTSWING | 2      | 4'-4" | 7'-2"          |                            | MTL. / GL | PAINT  |
| JOOR         | (P-208) | 207 HER OFFICE                        | "P" DOUBLE OUTSWING | 2      | 4'-4" | 8'-7"          |                            | MTL. / GL | PAINT  |
| SECOND FLOOR | (L-203) | NOW WINDOW "H"                        |                     |        |       |                |                            |           |        |
| ECON         | (L-204) | NOW WINDOW "H"                        |                     |        |       |                |                            |           |        |
| S            | M-205   | 200 GUEST BEDROOM                     | "M" DOUBLE OUTSWING | 2      | 4'-4' | 7'-8"          |                            | MTL. / GL | PAINT  |
|              | N-206   | 204.1 CORRIDOR                        | "N" SINGLE OUTSWING | 1      | 3'    | 7'-2"          |                            | MTL. / GL | PAINT  |
|              | N-207   | 204.1 CORRIDOR                        | "N" SINGLE OUTSWING | 1      | 3'    | 7'-2"          |                            | MTL. / GL | PAINT  |
|              | 0-209   | 203 GUEST BD. #3                      | "O" SINGLE INSWING  | 1      | 3'    | 7'-3"          |                            | MTL. / GL | PAINT  |
|              | 0-210   | 203 GUEST BD. #3                      | "O" SINGLE INSWING  | 1      | 3'    | 7'-3"          |                            | MTL. / GL | PAINT  |

## EXTERIOR DOOR SCHEDULE N.T.S.

(7) DOOR "N"

/ 3/4" = 1'-0"

8 DOOR "O"

3/4" = 1'-0"

| _ | REMARKS                                                | #       |
|---|--------------------------------------------------------|---------|
|   |                                                        | (A-100) |
|   | INTERIOR F. FLOOR LEVEL ≠ THAN<br>OTHER TYPE "B" DOORS | (B-101) |
|   | INTERIOR F. FLOOR LEVEL ≠ THAN<br>OTHER TYPE "B" DOORS | (B-102) |
|   |                                                        | (B-103) |
|   |                                                        | B-104   |
|   |                                                        | B-105   |
|   |                                                        | B-106   |
|   | FLUSH INTERIOR AND EXTERIOR<br>FLOOR LEVELS            | C-107   |
|   | FLUSH INTERIOR AND EXTERIOR<br>FLOOR LEVELS            | C-108   |
|   |                                                        | D-109   |
|   |                                                        | E-110   |
|   |                                                        | E-111   |
|   |                                                        | E-112   |
|   |                                                        | (F-113) |
|   |                                                        | G-114   |
|   |                                                        | (H-115) |
|   |                                                        | (H-116) |
|   | LOUVERED PANEL                                         | (I-117) |
|   |                                                        | (J-200) |
|   |                                                        | (J-201) |
|   |                                                        | (K-202  |
|   |                                                        | (K-208) |
|   |                                                        | (L-203) |
|   |                                                        | (L-204) |
|   |                                                        | M-205   |
|   | NORTH HINGE                                            | N-206   |
|   | SOUTH HINGE                                            | N-207   |
|   | NORTH HINGE                                            | 0-209   |
|   | SOUTH HINGE                                            | 0-210   |