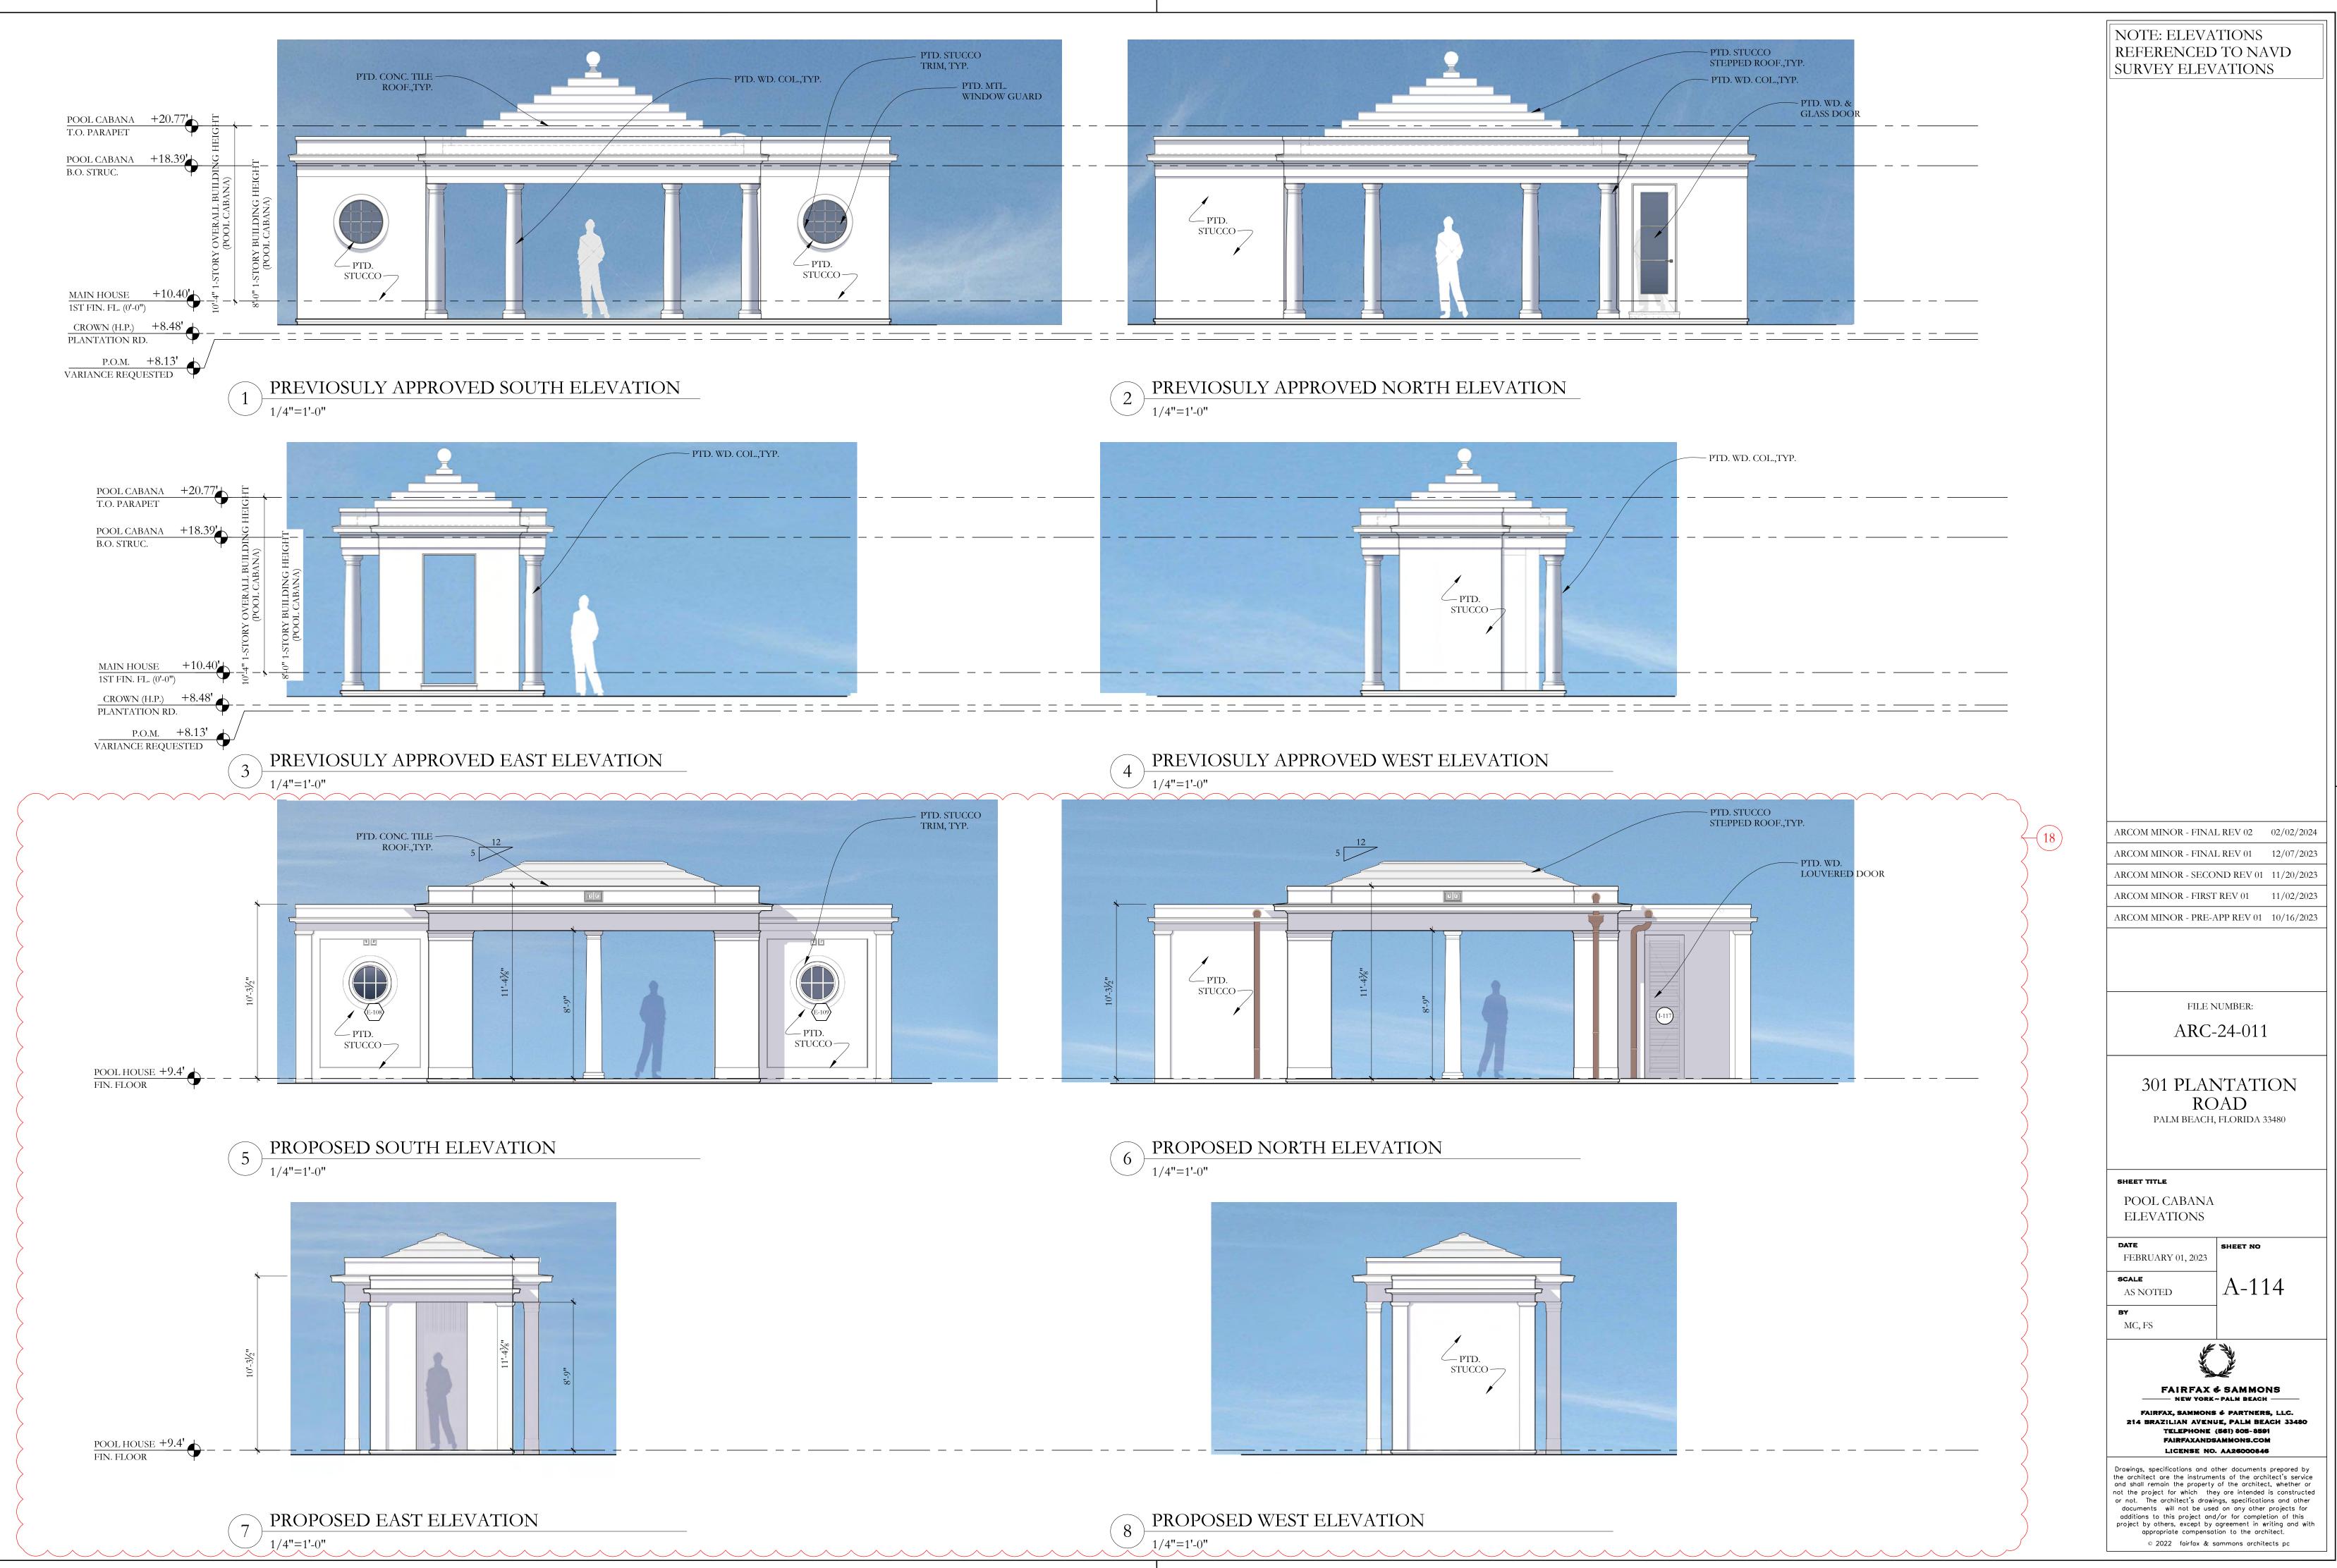

REFERENCED TO NAVD

ARCOM MINOR - FINAL REV 02 02/02/2024 ARCOM MINOR - FINAL REV 01 12/07/2023 ARCOM MINOR - SECOND REV 01 11/20/2023 ARCOM MINOR - FIRST REV 01 11/02/2023 ARCOM MINOR - PRE-APP REV 01 10/16/2023

> FILE NUMBER: ARC-24-011

### **301 PLANTATION** ROAD PALM BEACH, FLORIDA 33480

SHEET TITLE SOUTH ELEVATIONS DATE SHEET NO FEBRUARY 01, 2023 SCALE A-110 AS NOTED BY MC, FS

FAIRFAX & SAMMONS FAIRFAX, SAMMONS & PARTNERS, LLC. 214 BRAZILIAN AVENUE, PALM BEACH 33480 TELEPHONE (561) 805-8591 FAIRFAXANDSAMMONS.COM LICENSE NO. AA26000846 Drawings, specifications and other documents prepared by