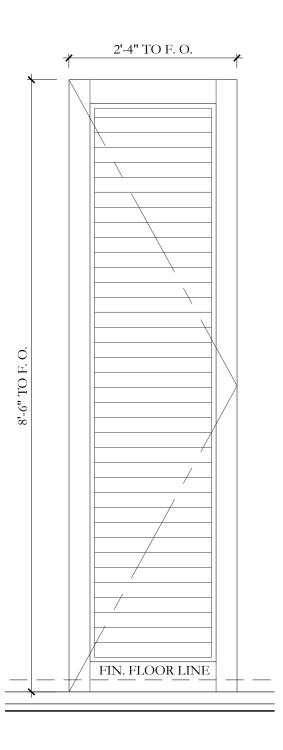

# EXTERIOR DOOR SCHEDULE N.T.S.

(7) DOOR "D" 3/4" = 1'-0"

Q

3"

DOOR "A"  $2 \frac{\text{DOOR "}}{3/4" = 1'-0"}$ 

11 DOOR "I" 3/4" = 1'-0"

**DR TO F.** 

|              |         | · · · · · · · · · · · · · · · · · · · |                     |        | EXTER | IOR DOOR S     | CHEDULE                    | 1         |        |
|--------------|---------|---------------------------------------|---------------------|--------|-------|----------------|----------------------------|-----------|--------|
|              | #       | LOCATION                              | TYPE                | # OF   | SIZ   | ZE (M.O.)      | OPERABLE UNIT<br>HEAD HT., | MAT.      | FINISH |
|              |         |                                       |                     | LEAVES | WIDTH | HEIGHT, A.F.F. | INT. (A.F.F.)              |           |        |
|              | A-100   | 100 ENTRY HALL                        | "A" SINGLE INSWING  | 1      | 4'    | 9'-8"          | -                          | WOOD      | PAINT  |
|              | (B-101) | 101 LIVING ROOM                       | "B" DOUBLE OUTSWING | 2      | 4'-4" | 9'-8"          | -                          | MTL. / GL | PAINT  |
|              | (B-102) | 101 LIVING ROOM                       | "B" DOUBLE OUTSWING | 2      | 4'-4" | 9'-8"          |                            | MTL. / GL | PAINT  |
|              | (B-103) | 103 DINING ROOM                       | "B" DOUBLE OUTSWING | 2      | 4'-4" | 9'-8"          |                            | MTL. / GL | PAINT  |
|              | (B-104) | 103 DINING ROOM                       | "B" DOUBLE OUTSWING | 2      | 4'-4" | 9'-8"          |                            | MTL. / GL | PAINT  |
| ЭR           | (B-105) | 107 MOVIE/GUEST BD.                   | "B" DOUBLE OUTSWING | 2      | 4'-4" | 9'-8"          |                            | MTL. / GL | PAINT  |
| FIRST FLOOR  | Q-106   | 107 MOVIE/GUEST BD.                   | "Q" DOUBLE OUTSWING | 2      | 4'-4" | 9'-3"          |                            | MTL. / GL | PAINT  |
| IRST         | C-107   | 101 LIVING ROOM                       | "C" DOUBLE OUTSWING | 2      | 4'-4" | 10'-8"         |                            | MTL. / GL | PAINT  |
| Ξ.           | C-108   | 101 LIVING ROOM                       | "C" DOUBLE OUTSWING | 2      | 4'-4" | 10'-8"         |                            | MTL. / GL | PAINT  |
|              | D-109   | 110 STAFF BD. 2                       | "D" DOUBLE OUTSWING | 2      | 4'-4" | 8'-3"          |                            | MTL. / GL | PAINT  |
|              | E-110   | 102 KITCHEN                           | "E" SINGLE OUTSWING | 1      | 2'-6" | 9'-8"          |                            | MTL. / GL | PAINT  |
|              | (E-111) | 102 KITCHEN                           | "E" SINGLE OUTSWING | 1      | 2'-6" | 9'-8"          |                            | MTL. / GL | PAINT  |
|              | E-112   | 102 KITCHEN                           | "E" SINGLE OUTSWING | 1      | 2'-6" | 9'-8"          |                            | MTL. / GL | PAINT  |
|              | (F-113) | 106 CORRIDOR                          | "F" SINGLE OUTSWING | 1      | 2'-6" | 7'-7"          |                            | MTL. / GL | PAINT  |
|              | G-114   | 108 LAUNDRY                           | "G" SINGLE OUTSWING | 1      | 3'-0  | 8'-1"          |                            | MTL. / GL | PAINT  |
|              | (H-115) | 111 GARAGE                            | "H" SINGLE OVERHEAD | 1      | 8'-9" | 7'             |                            | WD./ GL.  | PAINT  |
|              | (H-116) | 111 GARAGE                            | "H" SINGLE OVERHEAD | 1      | 8'-9" | 7'             |                            | WD./ GL.  | PAINT  |
|              | (I-117) | 112.1 PWR. ROOM                       | "I" SINGLE INSWING  | 1      | 2'-4" | 8'-6"          |                            | WOOD      | PAINT  |
|              | (J-200) | 201.5 HIS OFFICE                      | "J" DOUBLE OUTSWING | 2      | 4'-4" | 7'-3"          |                            | MTL. / GL | PAINT  |
|              | (J-201) | 201 MASTER BEDROOM                    | "J" DOUBLE OUTSWING | 2      | 4'-4" | 7'-3"          |                            | MTL. / GL | PAINT  |
|              | K-202   | 204 CORRIDOR                          | "K" DOUBLE OUTSWING | 2      | 4'-4" | 7'-2"          |                            | MTL. / GL | PAINT  |
| JOOR         | (P-208) | 207 HER OFFICE                        | "P" DOUBLE OUTSWING | 2      | 4'-4" | 8'-7"          |                            | MTL. / GL | PAINT  |
| SECOND FLOOR | (L-203) | NOW WINDOW "H"                        |                     |        |       |                |                            |           |        |
| ECON         | (L-204) | NOW WINDOW "H"                        |                     |        |       |                |                            |           |        |
| S            | M-205   | 200 GUEST BEDROOM                     | "M" DOUBLE OUTSWING | 2      | 4'-4' | 7'-8"          |                            | MTL. / GL | PAINT  |
|              | N-206   | 204.1 CORRIDOR                        | "N" SINGLE OUTSWING | 1      | 3'    | 7'-2"          |                            | MTL. / GL | PAINT  |
|              | N-207   | 204.1 CORRIDOR                        | "N" SINGLE OUTSWING | 1      | 3'    | 7'-2"          |                            | MTL. / GL | PAINT  |
|              | 0-209   | 203 GUEST BD. #3                      | "O" SINGLE INSWING  | 1      | 3'    | 7'-3"          |                            | MTL. / GL | PAINT  |
|              | 0-210   | 203 GUEST BD. #3                      | "O" SINGLE INSWING  | 1      | 3'    | 7'-3"          |                            | MTL. / GL | PAINT  |

## EXTERIOR DOOR SCHEDULE N.T.S.

(7) DOOR "N"

/ 3/4" = 1'-0"

8 DOOR "O"

3/4" = 1'-0"

| _ | REMARKS                                                | #       |
|---|--------------------------------------------------------|---------|
|   |                                                        | (A-100) |
|   | INTERIOR F. FLOOR LEVEL ≠ THAN<br>OTHER TYPE "B" DOORS | (B-101) |
|   | INTERIOR F. FLOOR LEVEL ≠ THAN<br>OTHER TYPE "B" DOORS | (B-102) |
|   |                                                        | (B-103) |
|   |                                                        | B-104   |
|   |                                                        | B-105   |
|   |                                                        | B-106   |
|   | FLUSH INTERIOR AND EXTERIOR<br>FLOOR LEVELS            | C-107   |
|   | FLUSH INTERIOR AND EXTERIOR<br>FLOOR LEVELS            | C-108   |
|   |                                                        | D-109   |
|   |                                                        | E-110   |
|   |                                                        | E-111   |
|   |                                                        | E-112   |
|   |                                                        | (F-113) |
|   |                                                        | G-114   |
|   |                                                        | (H-115) |
|   |                                                        | (H-116) |
|   | LOUVERED PANEL                                         | (I-117) |
|   |                                                        | (J-200) |
|   |                                                        | (J-201) |
|   |                                                        | (K-202  |
|   |                                                        | (K-208) |
|   |                                                        | (L-203) |
|   |                                                        | (L-204) |
|   |                                                        | M-205   |
|   | NORTH HINGE                                            | N-206   |
|   | SOUTH HINGE                                            | N-207   |
|   | NORTH HINGE                                            | 0-209   |
|   | SOUTH HINGE                                            | 0-210   |