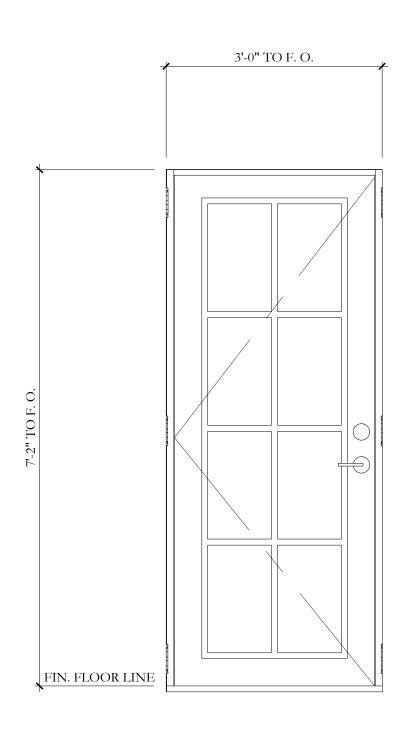

# EXTERIOR DOOR SCHEDULE N.T.S.

(7) DOOR "D" 3/4" = 1'-0"

Q

3"

DOOR "A"  $2 \frac{\text{DOOR "}}{3/4" = 1'-0"}$ 

11 DOOR "I" 3/4" = 1'-0"

**DR TO F.** 

|              |         | · · · · · · · · · · · · · · · · · · · |                     |        | EXTER | IOR DOOR S     | CHEDULE                    | 1         |        |
|--------------|---------|---------------------------------------|---------------------|--------|-------|----------------|----------------------------|-----------|--------|
|              | #       | LOCATION                              | TYPE                | # OF   | SIZ   | ZE (M.O.)      | OPERABLE UNIT<br>HEAD HT., | MAT.      | FINISH |
|              |         |                                       |                     | LEAVES | WIDTH | HEIGHT, A.F.F. | INT. (A.F.F.)              |           |        |
|              | A-100   | 100 ENTRY HALL                        | "A" SINGLE INSWING  | 1      | 4'    | 9'-8"          | -                          | WOOD      | PAINT  |
|              | (B-101) | 101 LIVING ROOM                       | "B" DOUBLE OUTSWING | 2      | 4'-4" | 9'-8"          | -                          | MTL. / GL | PAINT  |
|              | (B-102) | 101 LIVING ROOM                       | "B" DOUBLE OUTSWING | 2      | 4'-4" | 9'-8"          |                            | MTL. / GL | PAINT  |
|              | (B-103) | 103 DINING ROOM                       | "B" DOUBLE OUTSWING | 2      | 4'-4" | 9'-8"          |                            | MTL. / GL | PAINT  |
|              | (B-104) | 103 DINING ROOM                       | "B" DOUBLE OUTSWING | 2      | 4'-4" | 9'-8"          |                            | MTL. / GL | PAINT  |
| ЭR           | (B-105) | 107 MOVIE/GUEST BD.                   | "B" DOUBLE OUTSWING | 2      | 4'-4" | 9'-8"          |                            | MTL. / GL | PAINT  |
| FIRST FLOOR  | Q-106   | 107 MOVIE/GUEST BD.                   | "Q" DOUBLE OUTSWING | 2      | 4'-4" | 9'-3"          |                            | MTL. / GL | PAINT  |
| IRST         | C-107   | 101 LIVING ROOM                       | "C" DOUBLE OUTSWING | 2      | 4'-4" | 10'-8"         |                            | MTL. / GL | PAINT  |
| Ξ.           | C-108   | 101 LIVING ROOM                       | "C" DOUBLE OUTSWING | 2      | 4'-4" | 10'-8"         |                            | MTL. / GL | PAINT  |
|              | D-109   | 110 STAFF BD. 2                       | "D" DOUBLE OUTSWING | 2      | 4'-4" | 8'-3"          |                            | MTL. / GL | PAINT  |
|              | E-110   | 102 KITCHEN                           | "E" SINGLE OUTSWING | 1      | 2'-6" | 9'-8"          |                            | MTL. / GL | PAINT  |
|              | (E-111) | 102 KITCHEN                           | "E" SINGLE OUTSWING | 1      | 2'-6" | 9'-8"          |                            | MTL. / GL | PAINT  |
|              | E-112   | 102 KITCHEN                           | "E" SINGLE OUTSWING | 1      | 2'-6" | 9'-8"          |                            | MTL. / GL | PAINT  |
|              | (F-113) | 106 CORRIDOR                          | "F" SINGLE OUTSWING | 1      | 2'-6" | 7'-7"          |                            | MTL. / GL | PAINT  |
|              | G-114   | 108 LAUNDRY                           | "G" SINGLE OUTSWING | 1      | 3'-0  | 8'-1"          |                            | MTL. / GL | PAINT  |
|              | (H-115) | 111 GARAGE                            | "H" SINGLE OVERHEAD | 1      | 8'-9" | 7'             |                            | WD./ GL.  | PAINT  |
|              | (H-116) | 111 GARAGE                            | "H" SINGLE OVERHEAD | 1      | 8'-9" | 7'             |                            | WD./ GL.  | PAINT  |
|              | (I-117) | 112.1 PWR. ROOM                       | "I" SINGLE INSWING  | 1      | 2'-4" | 8'-6"          |                            | WOOD      | PAINT  |
|              | (J-200) | 201.5 HIS OFFICE                      | "J" DOUBLE OUTSWING | 2      | 4'-4" | 7'-3"          |                            | MTL. / GL | PAINT  |
|              | (J-201) | 201 MASTER BEDROOM                    | "J" DOUBLE OUTSWING | 2      | 4'-4" | 7'-3"          |                            | MTL. / GL | PAINT  |
|              | K-202   | 204 CORRIDOR                          | "K" DOUBLE OUTSWING | 2      | 4'-4" | 7'-2"          |                            | MTL. / GL | PAINT  |
| JOOR         | (P-208) | 207 HER OFFICE                        | "P" DOUBLE OUTSWING | 2      | 4'-4" | 8'-7"          |                            | MTL. / GL | PAINT  |
| SECOND FLOOR | (L-203) | NOW WINDOW "H"                        |                     |        |       |                |                            |           |        |
| ECON         | (L-204) | NOW WINDOW "H"                        |                     |        |       |                |                            |           |        |
| S            | M-205   | 200 GUEST BEDROOM                     | "M" DOUBLE OUTSWING | 2      | 4'-4' | 7'-8"          |                            | MTL. / GL | PAINT  |
|              | N-206   | 204.1 CORRIDOR                        | "N" SINGLE OUTSWING | 1      | 3'    | 7'-2"          |                            | MTL. / GL | PAINT  |
|              | N-207   | 204.1 CORRIDOR                        | "N" SINGLE OUTSWING | 1      | 3'    | 7'-2"          |                            | MTL. / GL | PAINT  |
|              | 0-209   | 203 GUEST BD. #3                      | "O" SINGLE INSWING  | 1      | 3'    | 7'-3"          |                            | MTL. / GL | PAINT  |
|              | 0-210   | 203 GUEST BD. #3                      | "O" SINGLE INSWING  | 1      | 3'    | 7'-3"          |                            | MTL. / GL | PAINT  |

## EXTERIOR DOOR SCHEDULE N.T.S.

(7) DOOR "N"

/ 3/4" = 1'-0"

8 DOOR "O"

3/4" = 1'-0"

| _ | REMARKS                                                | #       |
|---|--------------------------------------------------------|---------|
|   |                                                        | (A-100) |
|   | INTERIOR F. FLOOR LEVEL ≠ THAN<br>OTHER TYPE "B" DOORS | (B-101) |
|   | INTERIOR F. FLOOR LEVEL ≠ THAN<br>OTHER TYPE "B" DOORS | (B-102) |
|   |                                                        | (B-103) |
|   |                                                        | B-104   |
|   |                                                        | B-105   |
|   |                                                        | B-106   |
|   | FLUSH INTERIOR AND EXTERIOR<br>FLOOR LEVELS            | C-107   |
|   | FLUSH INTERIOR AND EXTERIOR<br>FLOOR LEVELS            | C-108   |
|   |                                                        | D-109   |
|   |                                                        | E-110   |
|   |                                                        | E-111   |
|   |                                                        | E-112   |
|   |                                                        | (F-113) |
|   |                                                        | G-114   |
|   |                                                        | (H-115) |
|   |                                                        | (H-116) |
|   | LOUVERED PANEL                                         | (I-117) |
|   |                                                        | (J-200) |
|   |                                                        | (J-201) |
|   |                                                        | (K-202  |
|   |                                                        | (K-208) |
|   |                                                        | (L-203) |
|   |                                                        | (L-204) |
|   |                                                        | M-205   |
|   | NORTH HINGE                                            | N-206   |
|   | SOUTH HINGE                                            | N-207   |
|   | NORTH HINGE                                            | 0-209   |
|   | SOUTH HINGE                                            | 0-210   |