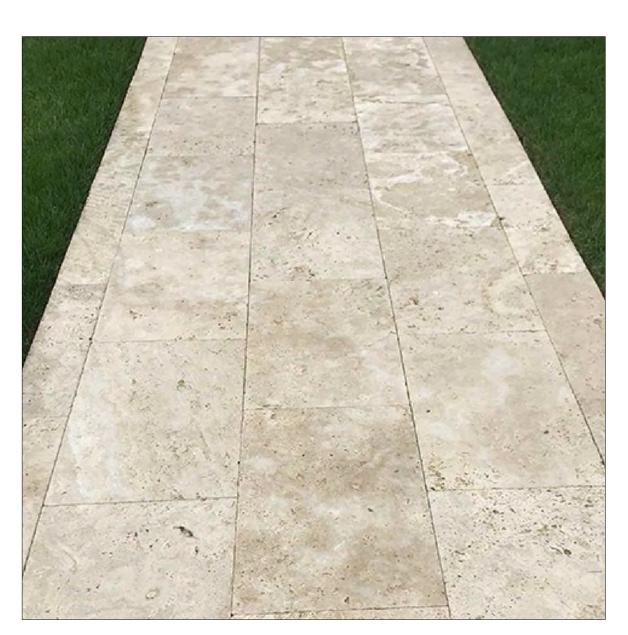

CORAL STONE PAVERS ARRIVAL DRIVE, SITE PATHS, TERRACE PAVERS

BRISA MAR LIMESTONE ARCHITECTURAL SITE STONEWORK

ALUMINUM WINDOWS WHITE- TO MATCH F&B WIMBORNE WHITE 239

ALUMINUM SHUTTERS WHITE- TO MATCH F&B WIMBORNE WHITE 239