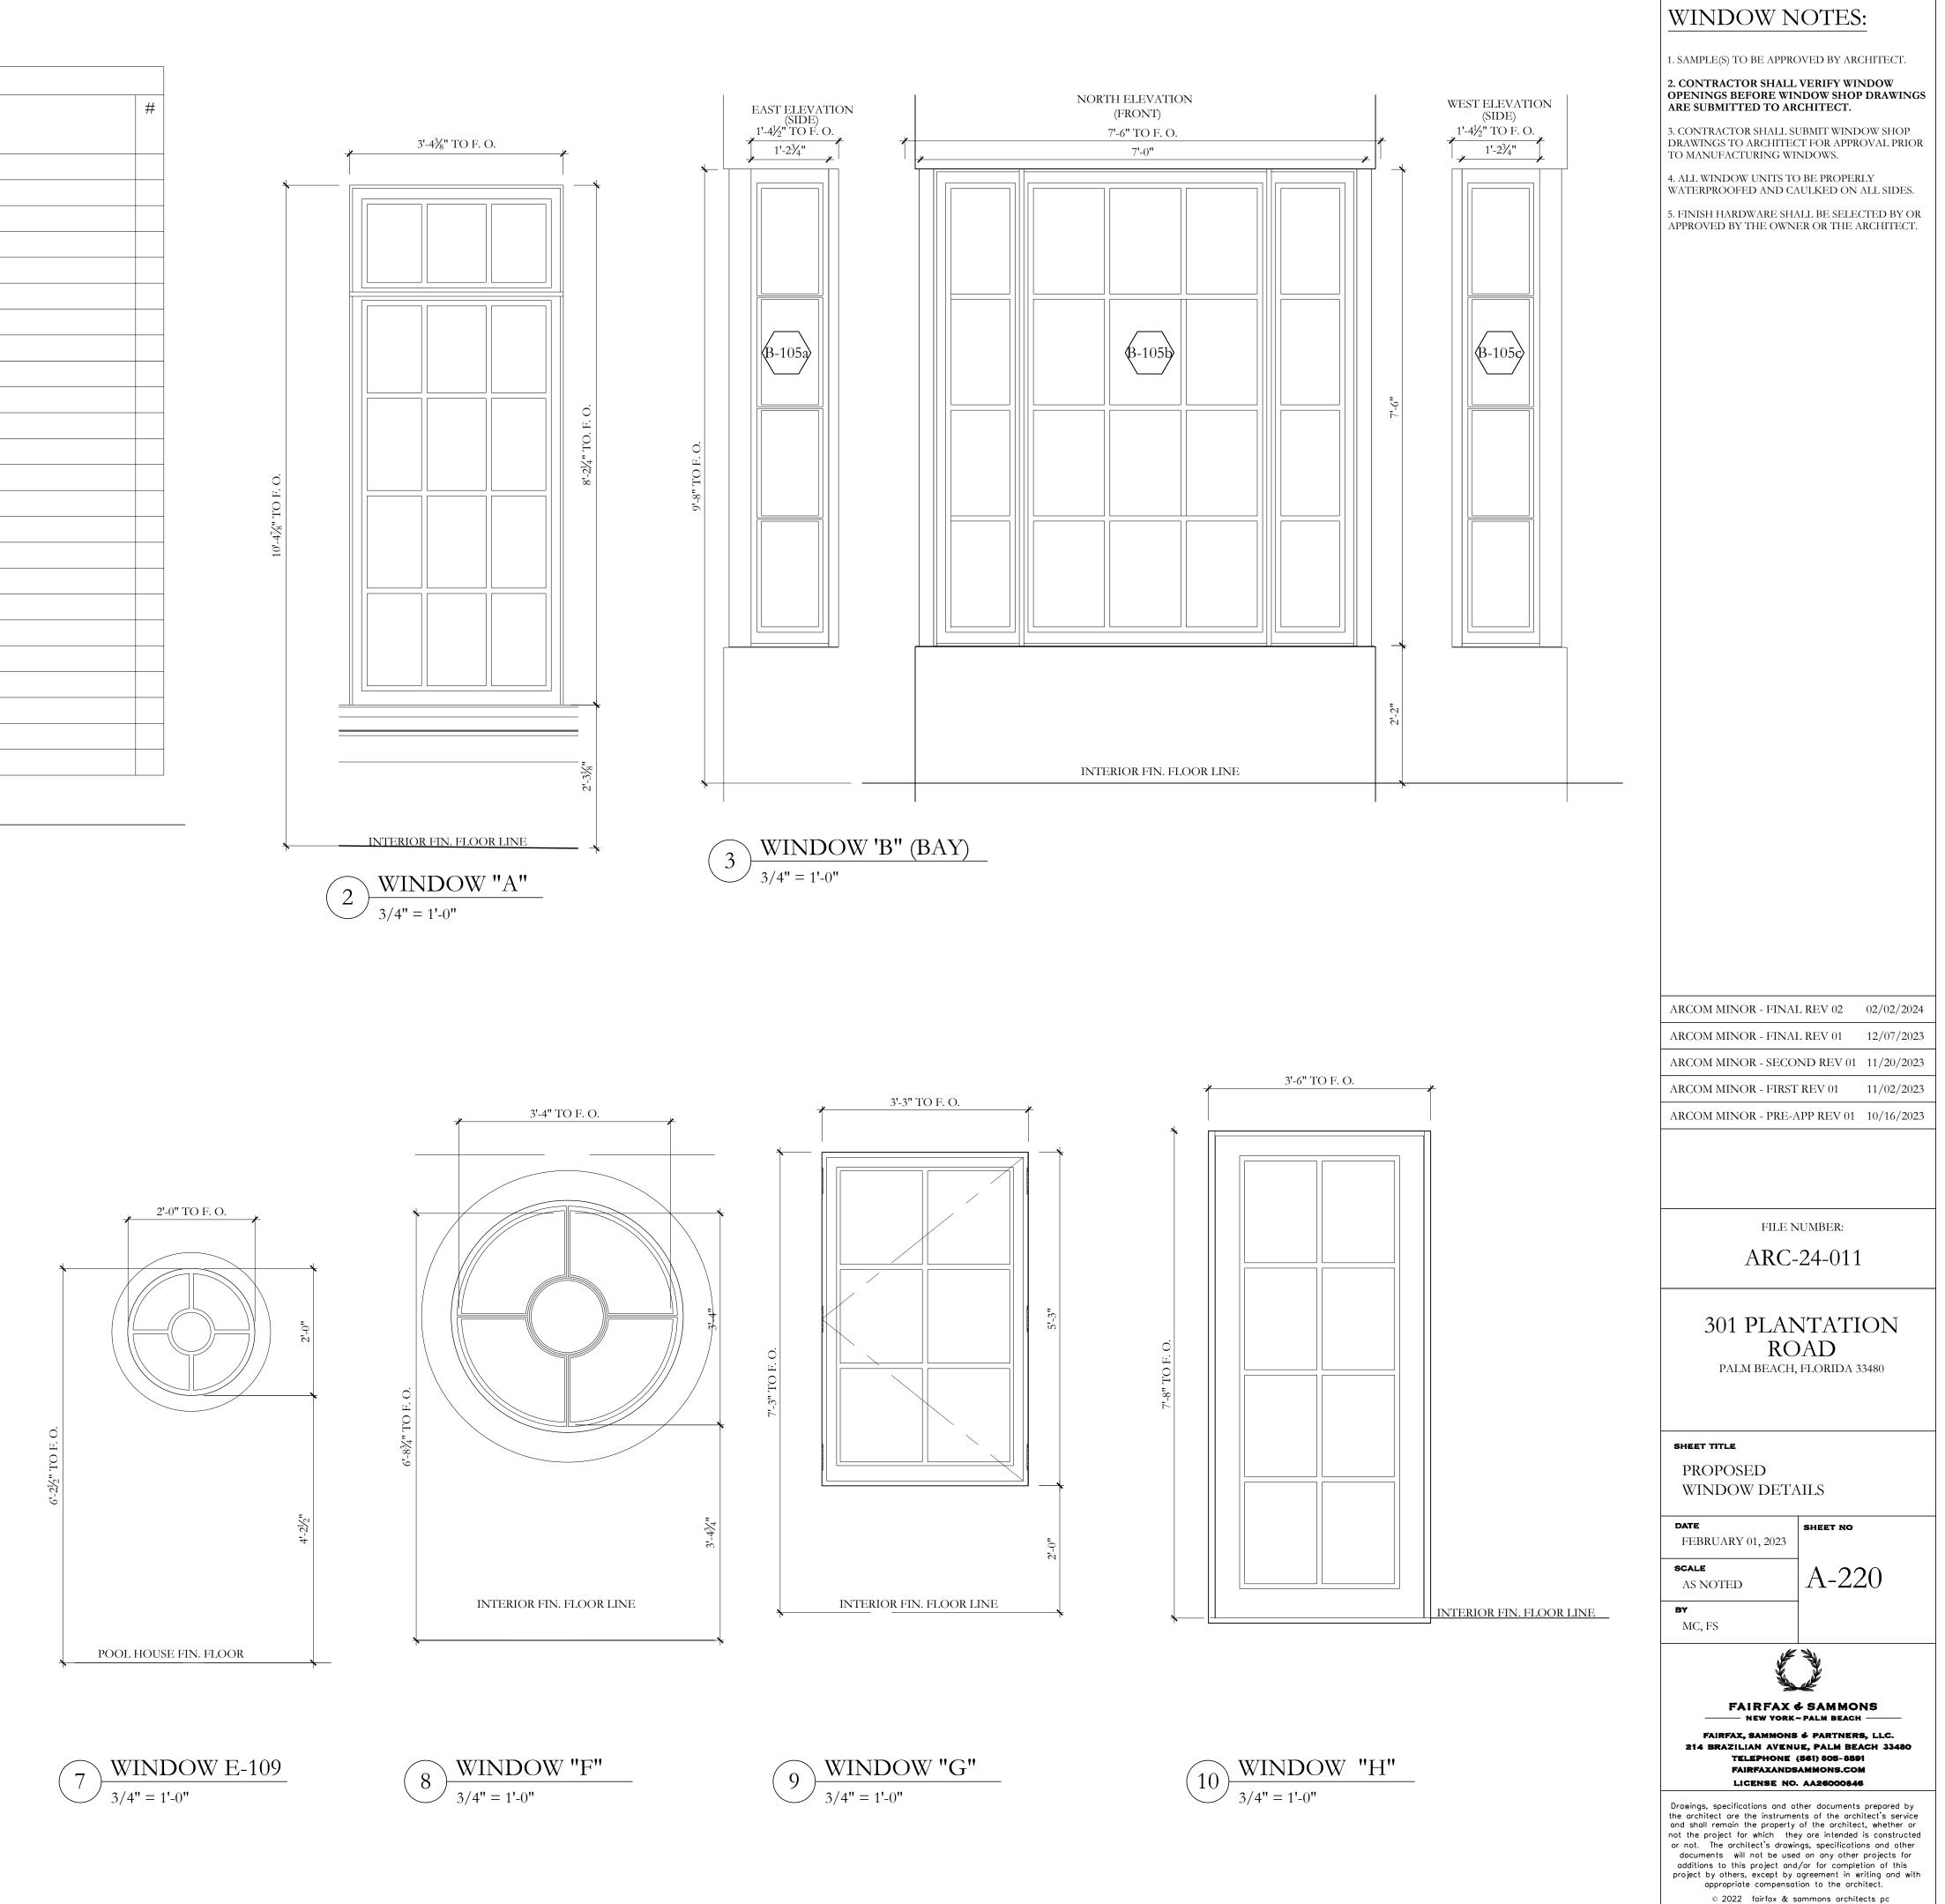

|          |                          |                              | WII                   | NDOW S  | CHEDU       | LE        |       |          |
|----------|--------------------------|------------------------------|-----------------------|---------|-------------|-----------|-------|----------|
| #        | LOCATION                 | TYPE                         | MASONRY OPENING(M.O.) |         |             |           |       | NOTES    |
|          |                          |                              | WIDTH                 | HEIGHT  | HT., A.F.F. | -         |       |          |
| (A-100)  | 101.1 LIVING ROOM BAY    | "A" FIXED CASEMENT           | 1'-10"                | 8'-3"   | 10'-5"      | MTL. / GL | PAINT |          |
| (A-101)  | 101.1 LIVING ROOM BAY    | "A" FIXED CASEMENT           | 1'-10"                | 8'-3"   | 10'-5"      | MTL. / GL | PAINT |          |
| (A-102)  | 101.1 LIVING ROOM BAY    | "A" FIXED CASEMENT           | 1'-10"                | 8'-3"   | 10'-5"      | MTL. / GL | PAINT |          |
| (A-103)  | 101.1 LIVING ROOM BAY    | "A" FIXED CASEMENT           | 1'-10"                | 8'-3"   | 10'-5"      | MTL. / GL | PAINT |          |
| (A-104)  | 101.1 LIVING ROOM BAY    | "A" FIXED CASEMENT           | 1'-10"                | 8'-3"   | 10'-5"      | MTL. / GL | PAINT |          |
| B-105a   | 102.1 KITCHEN BAY        | "B" FIXED CASEMENT           | 1'-8"                 | 7'-6"   | 9'-8"       | MTL. / GL | PAINT |          |
| B-105b   | 102.1 KITCHEN BAY        | "B" FIXED CASEMENT           | 7'-0"                 | 7'-6"   | 9'-8"       | MTL. / GL | PAINT |          |
| B-1050   | 102.1 KITCHEN BAY        | "B" FIXED CASEMENT           | 1'-8"                 | 7'-6"   | 9'-8"       | MTL. / GL | PAINT |          |
| C-106    | 109 STAFF BEDROOM 1      | "C" OUTSWING CASEMENT        | 3'                    | 6'      | 7'-7"       | MTL. / GL | PAINT | NORTH H  |
| (D-107)  | 103.1 BAR                | "D" FIXED CASEMENT           | (                     | ð 2'-6" | 6'-8¼"      | MTL. / GL | PAINT |          |
| (E-108)  | 112.1 P. ROOM POOL HOUSE | "E" FIXED CASEMENT           | (                     | ð 2'    | 6'-8¼"      | MTL. / GL | PAINT |          |
| (E-109)  | 112.2 WET BAR POOL HOUSE | ROUND OPENING                | (                     | ð 2'    | 6'-2½"      | MTL. / GL | PAINT | NO GLASS |
| (F-200)  | 203 GUEST BEDROOM #3     | "F" FIXED CASEMENT           | (                     | ð 3'-4" | 6'-3½"      | MTL. / GL | PAINT |          |
| (F-201)  | 201.3 HER BATHROOM       | "F" FIXED CASEMENT           | (                     | ð 3'-4" | 6'-3½"      | MTL. / GL | PAINT |          |
| G-202    | 203.2 GUEST BATH. #3     | "G" SINGLE OUTSWING CASEMENT | 3'-3"                 | 5'-3"   | 7'-3"       | MTL. / GL | PAINT | WEST HIN |
| G-203    | 202 EXERCISE             | "G" SINGLE OUTSWING CASEMENT | 3'-3"                 | 5'-3"   | 7'-3"       | MTL. / GL | PAINT | WEST HIN |
| G-204    | 201 MASTER BEDROOM       | "G" SINGLE OUTSWING CASEMENT | 3'-3"                 | 5'-3"   | 7'-3"       | MTL. / GL | PAINT | EAST HIN |
| G-205    | 201 MASTER BEDROOM       | "G" SINGLE OUTSWING CASEMENT | 3'-3"                 | 5'-3"   | 7'-3"       | MTL. / GL | PAINT | EAST HIN |
| G-206    | 201.6 HIS CLOSET         | "G" SINGLE OUTSWING CASEMENT | 3'-3"                 | 5'-3"   | 7'-3"       | MTL. / GL | PAINT | EAST HIN |
| G-207    | 201.6 HIS CLOSET         | "G" SINGLE OUTSWING CASEMENT | 3'-3"                 | 5'-3"   | 7'-3"       | MTL. / GL | PAINT | SOUTH HI |
| G-208    | 201.1 MASTER CORRIDOR    | "G" SINGLE OUTSWING CASEMENT | 3'-3"                 | 5'-3"   | 7'-3"       | MTL. / GL | PAINT | WEST HIN |
| (H-209)  | 200 GUEST BEDROOM        | "H" FIXED CASEMENT           | 3'-6"                 | 7'-8"   | 7'-8"       | MTL. / GL | PAINT |          |
| H- 210   | 200.1 GUEST BED. BATH    | "H" FIXED CASEMENT           | 3'-6"                 | 7'-8"   | 7'-8"       | MTL. / GL | PAINT |          |
| (I- 211) | 209 MASTER TERRACE       | SKYLIGHT - FIXED             |                       |         |             | MTL. / GL | PAINT |          |

WINDOW SCHEDULE

) WINDOW "C" 3/4" = 1'-0"

4

 $5 \frac{\text{WINDOW 'D''}}{3/4" = 1'-0"}$ 

 $6 \frac{\text{WINDOW E-108}}{3/4" = 1'-0"}$ 

| #       | LOCATION            | TYPE                | # OF   |       | EOR DOOR S<br>E (M.O.) | OPERABLE UNIT              | MAT. FINISH     | REMARKS                                                | #      |
|---------|---------------------|---------------------|--------|-------|------------------------|----------------------------|-----------------|--------------------------------------------------------|--------|
|         |                     |                     | LEAVES | WIDTH | HEIGHT, A.F.F.         | HEAD HT.,<br>INT. (A.F.F.) |                 |                                                        |        |
| A-100   | 100 ENTRY HALL      | "A" SINGLE INSWING  | 1      | 4'    | 9'-8"                  | -                          | WOOD PAINT      |                                                        | (A-10  |
| (B-101) | 101 LIVING ROOM     | "B" DOUBLE OUTSWING | 2      | 4'-4" | 9'-8"                  | -                          | MTL. / GL PAINT | INTERIOR F. FLOOR LEVEL ≠ THAN<br>OTHER TYPE "B" DOORS | B-10   |
| B-102   | 101 LIVING ROOM     | "B" DOUBLE OUTSWING | 2      | 4'-4" | 9'-8"                  |                            | MTL. / GL PAINT | INTERIOR F. FLOOR LEVEL ≠ THAN<br>OTHER TYPE "B" DOORS | B-10   |
| B-103   | 103 DINING ROOM     | "B" DOUBLE OUTSWING | 2      | 4'-4" | 9'-8"                  |                            | MTL. / GL PAINT |                                                        | B-10   |
| B-104   | 103 DINING ROOM     | "B" DOUBLE OUTSWING | 2      | 4'-4" | 9'-8"                  |                            | MTL. / GL PAINT |                                                        | B-10   |
| B-105   | 107 MOVIE/GUEST BD. | "B" DOUBLE OUTSWING | 2      | 4'-4" | 9'-8"                  |                            | MTL. / GL PAINT |                                                        | B-10   |
| Q-106   | 107 MOVIE/GUEST BD. | "Q" DOUBLE OUTSWING | 2      | 4'-4" | 9'-3"                  |                            | MTL. / GL PAINT |                                                        | B-10   |
| C-107   | 101 LIVING ROOM     | "C" DOUBLE OUTSWING | 2      | 4'-4" | 10'-8"                 |                            | MTL. / GL PAINT | FLUSH INTERIOR AND EXTERIOR<br>FLOOR LEVELS            | C-10   |
| C-108   | 101 LIVING ROOM     | "C" DOUBLE OUTSWING | 2      | 4'-4" | 10'-8"                 |                            | MTL. / GL PAINT | FLUSH INTERIOR AND EXTERIOR<br>FLOOR LEVELS            | C-10   |
| D-109   | 110 STAFF BD. 2     | "D" DOUBLE OUTSWING | 2      | 4'-4" | 8'-3"                  |                            | MTL. / GL PAINT |                                                        | D-10   |
| E-110   | 102 KITCHEN         | "E" SINGLE OUTSWING | 1      | 2'-6" | 9'-8"                  |                            | MTL. / GL PAINT |                                                        | E-11   |
| (E-111) | 102 KITCHEN         | "E" SINGLE OUTSWING | 1      | 2'-6" | 9'-8"                  |                            | MTL. / GL PAINT |                                                        | E-11   |
| (E-112) | 102 KITCHEN         | "E" SINGLE OUTSWING | 1      | 2'-6" | 9'-8"                  |                            | MTL. / GL PAINT |                                                        | E-11   |
| (F-113) | 106 CORRIDOR        | "F" SINGLE OUTSWING | 1      | 2'-6" | 7'-7"                  |                            | MTL. / GL PAINT |                                                        | (F-11) |
| G-114   | 108 LAUNDRY         | "G" SINGLE OUTSWING | 1      | 3'-0  | 8'-1"                  |                            | MTL. / GL PAINT |                                                        | G-11   |
| (H-115) | 111 GARAGE          | "H" SINGLE OVERHEAD | 1      | 8'-9" | 7'                     |                            | WD./ GL. PAINT  |                                                        | (H-11  |
| (H-116) | 111 GARAGE          | "H" SINGLE OVERHEAD | 1      | 8'-9" | 7'                     |                            | WD./ GL. PAINT  |                                                        | H-11   |
| (I-117) | 112.1 PWR. ROOM     | "I" SINGLE INSWING  | 1      | 2'-4" | 8'-6"                  |                            | WOOD PAINT      | LOUVERED PANEL                                         | (I-117 |
| J-200   | 201.5 HIS OFFICE    | "J" DOUBLE OUTSWING | 2      | 4'-4" | 7'-3"                  |                            | MTL. / GL PAINT |                                                        | (J-200 |
| (J-201) | 201 MASTER BEDROOM  | "J" DOUBLE OUTSWING | 2      | 4'-4" | 7'-3"                  |                            | MTL. / GL PAINT |                                                        | (J-20) |
| (K-202  | 204 CORRIDOR        | "K" DOUBLE OUTSWING | 2      | 4'-4" | 7'-2"                  |                            | MTL. / GL PAINT |                                                        | (K-20  |
| (P-208) | 207 HER OFFICE      | "P" DOUBLE OUTSWING | 2      | 4'-4" | 8'-7"                  |                            | MTL. / GL PAINT |                                                        | (K-20  |
| (L-203) | NOW WINDOW "H"      |                     |        |       |                        |                            |                 |                                                        | (L-20) |
| (L-204) | NOW WINDOW "H"      |                     |        |       |                        |                            |                 |                                                        | (L-20) |
| M-205   | 200 GUEST BEDROOM   | "M" DOUBLE OUTSWING | 2      | 4'-4' | 7'-8"                  |                            | MTL. / GL PAINT |                                                        | (M-20  |
| N-206   | 204.1 CORRIDOR      | "N" SINGLE OUTSWING | 1      | 3'    | 7'-2"                  |                            | MTL. / GL PAINT | NORTH HINGE                                            | N-20   |
| N-207   | 204.1 CORRIDOR      | "N" SINGLE OUTSWING | 1      | 3'    | 7'-2"                  |                            | MTL. / GL PAINT | SOUTH HINGE                                            | (N-20  |
| 0-209   | 203 GUEST BD. #3    | "O" SINGLE INSWING  | 1      | 3'    | 7'-3"                  |                            | MTL. / GL PAINT | NORTH HINGE                                            | 0-20   |
| 0-210   | 203 GUEST BD. #3    | "O" SINGLE INSWING  | 1      | 3'    | 7'-3"                  |                            | MTL. / GL PAINT | SOUTH HINGE                                            | 0-210  |