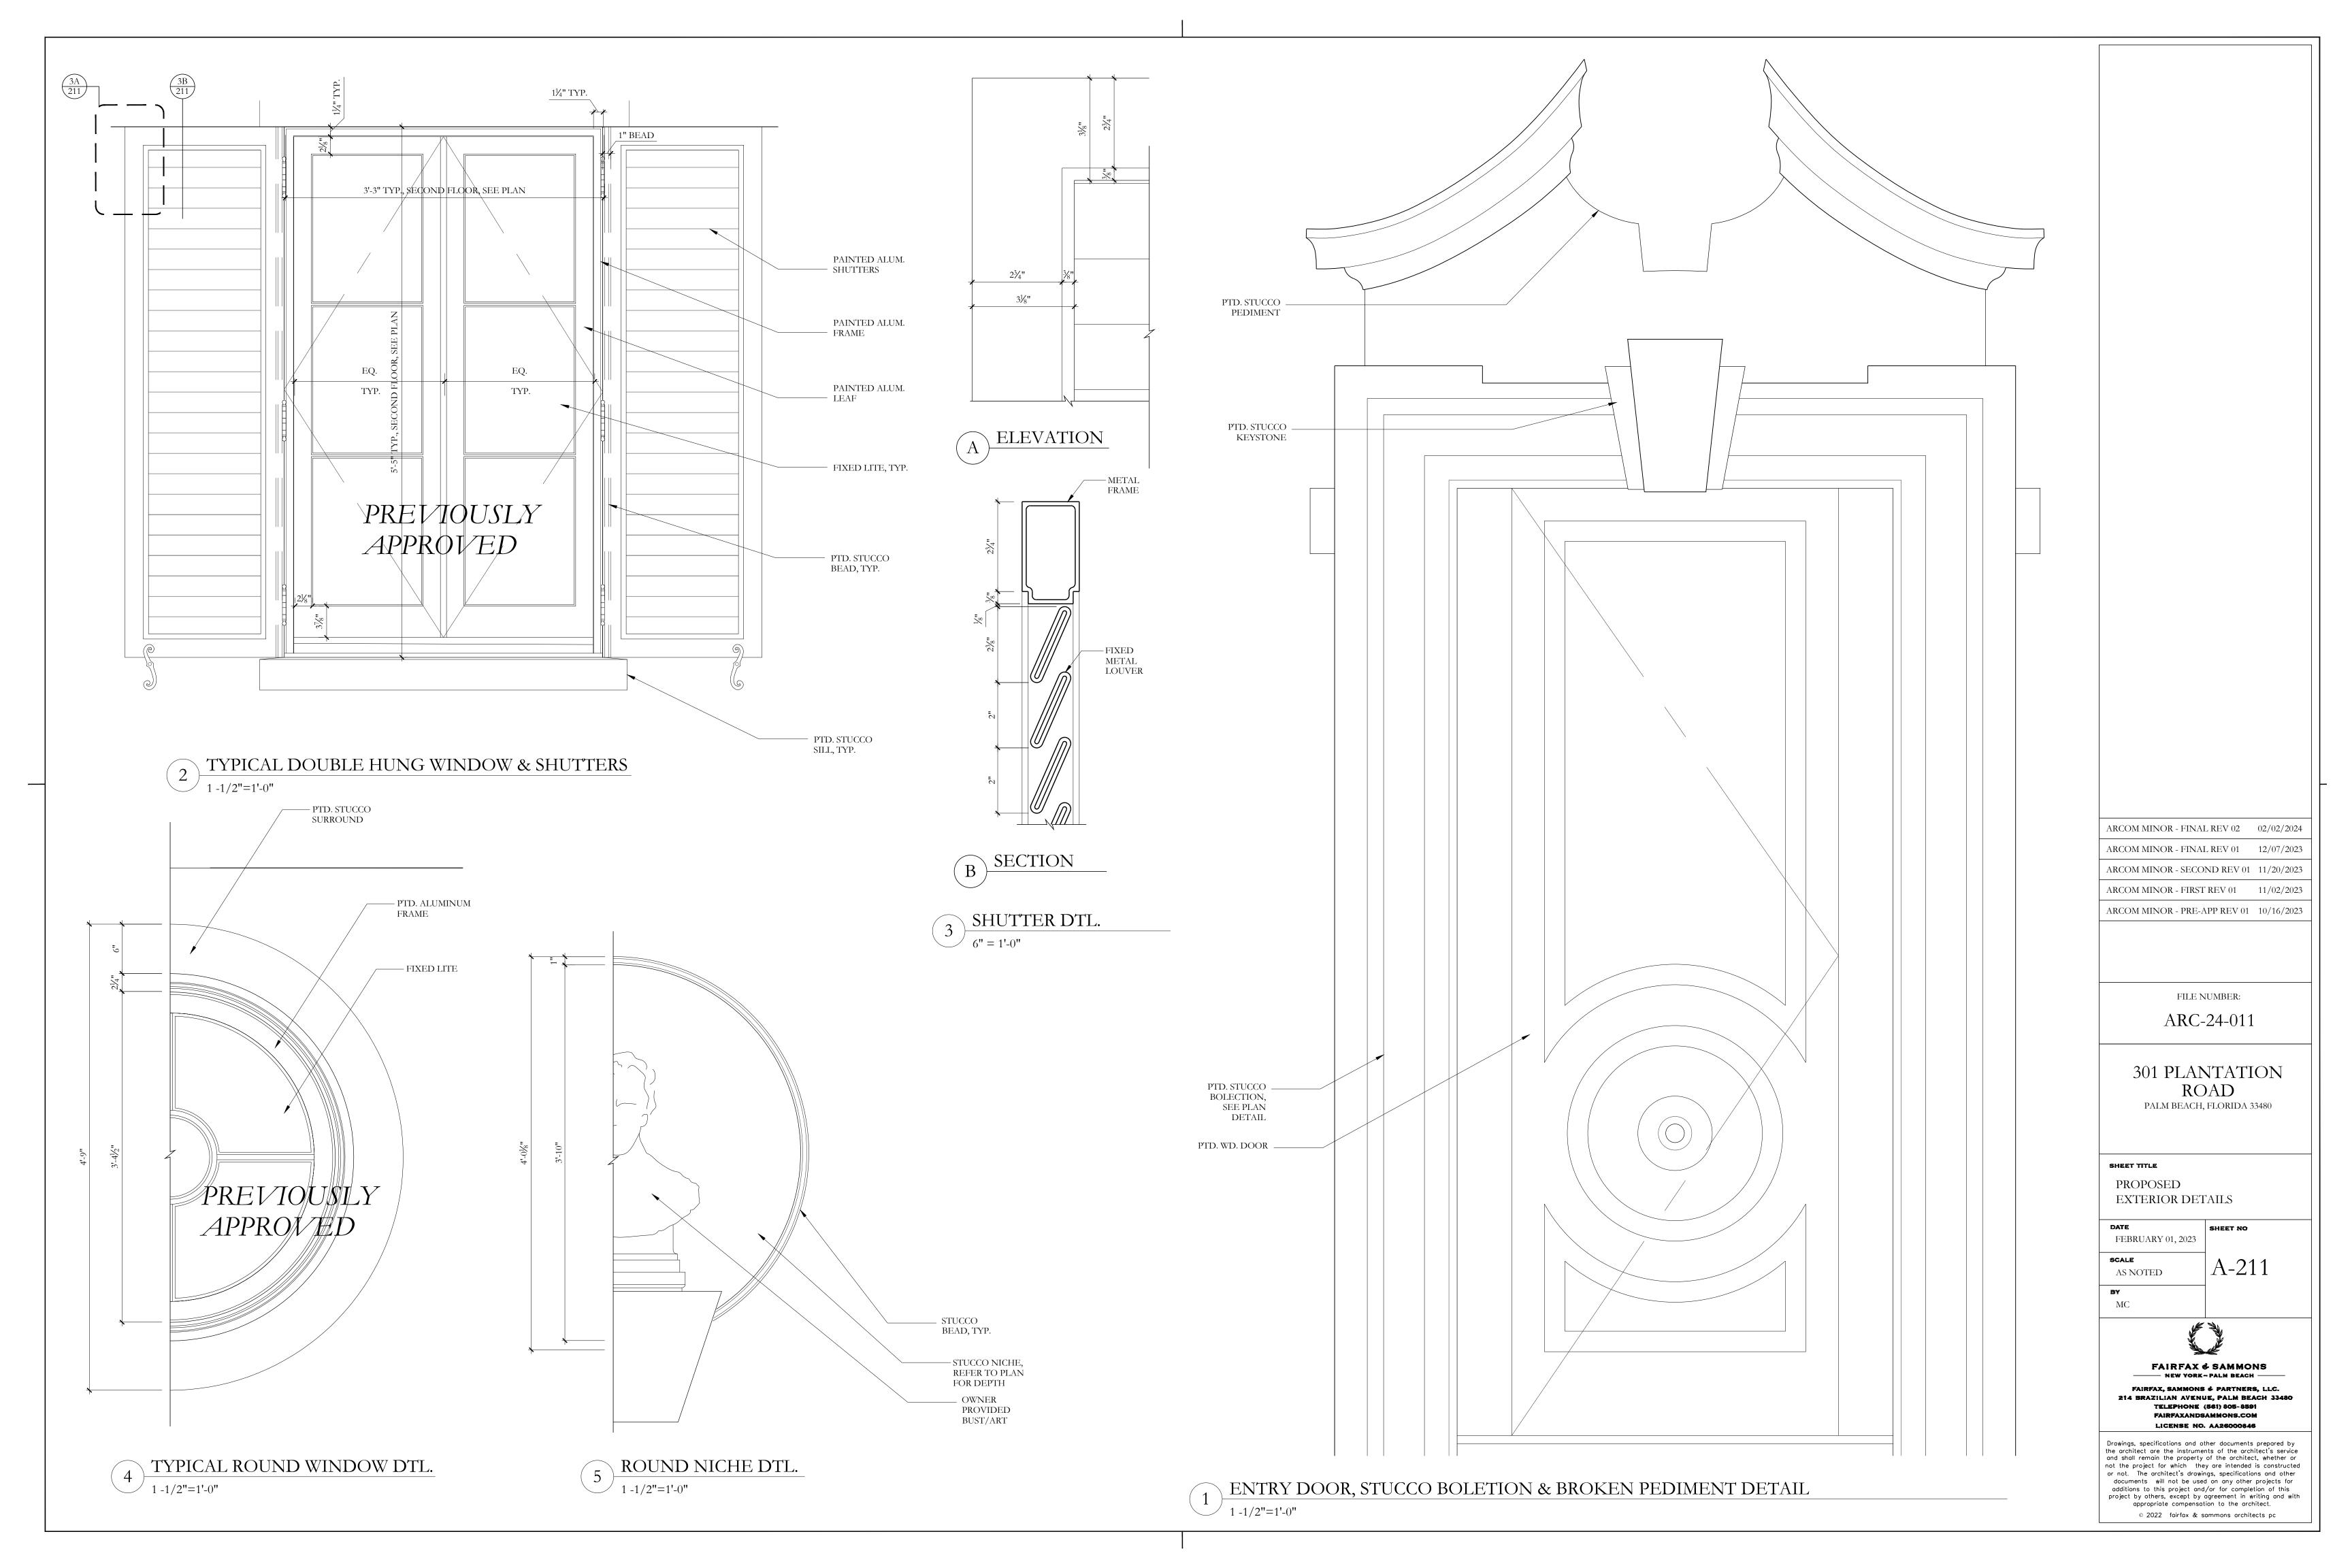

|          |                          |                              | WII                   | NDOW S  | CHEDU       | LE        |       |          |
|----------|--------------------------|------------------------------|-----------------------|---------|-------------|-----------|-------|----------|
| #        | LOCATION                 | TYPE                         | MASONRY OPENING(M.O.) |         |             |           |       | NOTES    |
|          |                          |                              | WIDTH                 | HEIGHT  | HT., A.F.F. | -         |       |          |
| (A-100)  | 101.1 LIVING ROOM BAY    | "A" FIXED CASEMENT           | 1'-10"                | 8'-3"   | 10'-5"      | MTL. / GL | PAINT |          |
| (A-101)  | 101.1 LIVING ROOM BAY    | "A" FIXED CASEMENT           | 1'-10"                | 8'-3"   | 10'-5"      | MTL. / GL | PAINT |          |
| (A-102)  | 101.1 LIVING ROOM BAY    | "A" FIXED CASEMENT           | 1'-10"                | 8'-3"   | 10'-5"      | MTL. / GL | PAINT |          |
| (A-103)  | 101.1 LIVING ROOM BAY    | "A" FIXED CASEMENT           | 1'-10"                | 8'-3"   | 10'-5"      | MTL. / GL | PAINT |          |
| (A-104)  | 101.1 LIVING ROOM BAY    | "A" FIXED CASEMENT           | 1'-10"                | 8'-3"   | 10'-5"      | MTL. / GL | PAINT |          |
| B-105a   | 102.1 KITCHEN BAY        | "B" FIXED CASEMENT           | 1'-8"                 | 7'-6"   | 9'-8"       | MTL. / GL | PAINT |          |
| B-105b   | 102.1 KITCHEN BAY        | "B" FIXED CASEMENT           | 7'-0"                 | 7'-6"   | 9'-8"       | MTL. / GL | PAINT |          |
| B-1050   | 102.1 KITCHEN BAY        | "B" FIXED CASEMENT           | 1'-8"                 | 7'-6"   | 9'-8"       | MTL. / GL | PAINT |          |
| C-106    | 109 STAFF BEDROOM 1      | "C" OUTSWING CASEMENT        | 3'                    | 6'      | 7'-7"       | MTL. / GL | PAINT | NORTH H  |
| (D-107)  | 103.1 BAR                | "D" FIXED CASEMENT           | (                     | ð 2'-6" | 6'-8¼"      | MTL. / GL | PAINT |          |
| (E-108)  | 112.1 P. ROOM POOL HOUSE | "E" FIXED CASEMENT           | (                     | ð 2'    | 6'-8¼"      | MTL. / GL | PAINT |          |
| (E-109)  | 112.2 WET BAR POOL HOUSE | ROUND OPENING                | (                     | ð 2'    | 6'-2½"      | MTL. / GL | PAINT | NO GLASS |
| (F-200)  | 203 GUEST BEDROOM #3     | "F" FIXED CASEMENT           | (                     | ð 3'-4" | 6'-3½"      | MTL. / GL | PAINT |          |
| (F-201)  | 201.3 HER BATHROOM       | "F" FIXED CASEMENT           | (                     | ð 3'-4" | 6'-3½"      | MTL. / GL | PAINT |          |
| G-202    | 203.2 GUEST BATH. #3     | "G" SINGLE OUTSWING CASEMENT | 3'-3"                 | 5'-3"   | 7'-3"       | MTL. / GL | PAINT | WEST HIN |
| G-203    | 202 EXERCISE             | "G" SINGLE OUTSWING CASEMENT | 3'-3"                 | 5'-3"   | 7'-3"       | MTL. / GL | PAINT | WEST HIN |
| G-204    | 201 MASTER BEDROOM       | "G" SINGLE OUTSWING CASEMENT | 3'-3"                 | 5'-3"   | 7'-3"       | MTL. / GL | PAINT | EAST HIN |
| G-205    | 201 MASTER BEDROOM       | "G" SINGLE OUTSWING CASEMENT | 3'-3"                 | 5'-3"   | 7'-3"       | MTL. / GL | PAINT | EAST HIN |
| G-206    | 201.6 HIS CLOSET         | "G" SINGLE OUTSWING CASEMENT | 3'-3"                 | 5'-3"   | 7'-3"       | MTL. / GL | PAINT | EAST HIN |
| G-207    | 201.6 HIS CLOSET         | "G" SINGLE OUTSWING CASEMENT | 3'-3"                 | 5'-3"   | 7'-3"       | MTL. / GL | PAINT | SOUTH HI |
| G-208    | 201.1 MASTER CORRIDOR    | "G" SINGLE OUTSWING CASEMENT | 3'-3"                 | 5'-3"   | 7'-3"       | MTL. / GL | PAINT | WEST HIN |
| (H-209)  | 200 GUEST BEDROOM        | "H" FIXED CASEMENT           | 3'-6"                 | 7'-8"   | 7'-8"       | MTL. / GL | PAINT |          |
| H- 210   | 200.1 GUEST BED. BATH    | "H" FIXED CASEMENT           | 3'-6"                 | 7'-8"   | 7'-8"       | MTL. / GL | PAINT |          |
| (I- 211) | 209 MASTER TERRACE       | SKYLIGHT - FIXED             |                       |         |             | MTL. / GL | PAINT |          |

WINDOW SCHEDULE

) WINDOW "C" 3/4" = 1'-0"

4

 $5 \frac{\text{WINDOW 'D''}}{3/4" = 1'-0"}$ 

 $6 \frac{\text{WINDOW E-108}}{3/4" = 1'-0"}$ 

| #       | LOCATION            | TYPE                | # OF   |       | EOR DOOR S<br>E (M.O.) | OPERABLE UNIT              | MAT. FINISH     | REMARKS                                                | #      |
|---------|---------------------|---------------------|--------|-------|------------------------|----------------------------|-----------------|--------------------------------------------------------|--------|
|         |                     |                     | LEAVES | WIDTH | HEIGHT, A.F.F.         | HEAD HT.,<br>INT. (A.F.F.) |                 |                                                        |        |
| A-100   | 100 ENTRY HALL      | "A" SINGLE INSWING  | 1      | 4'    | 9'-8"                  | -                          | WOOD PAINT      |                                                        | (A-10  |
| (B-101) | 101 LIVING ROOM     | "B" DOUBLE OUTSWING | 2      | 4'-4" | 9'-8"                  | -                          | MTL. / GL PAINT | INTERIOR F. FLOOR LEVEL ≠ THAN<br>OTHER TYPE "B" DOORS | B-10   |
| B-102   | 101 LIVING ROOM     | "B" DOUBLE OUTSWING | 2      | 4'-4" | 9'-8"                  |                            | MTL. / GL PAINT | INTERIOR F. FLOOR LEVEL ≠ THAN<br>OTHER TYPE "B" DOORS | B-10   |
| B-103   | 103 DINING ROOM     | "B" DOUBLE OUTSWING | 2      | 4'-4" | 9'-8"                  |                            | MTL. / GL PAINT |                                                        | B-10   |
| B-104   | 103 DINING ROOM     | "B" DOUBLE OUTSWING | 2      | 4'-4" | 9'-8"                  |                            | MTL. / GL PAINT |                                                        | B-10   |
| B-105   | 107 MOVIE/GUEST BD. | "B" DOUBLE OUTSWING | 2      | 4'-4" | 9'-8"                  |                            | MTL. / GL PAINT |                                                        | B-10   |
| Q-106   | 107 MOVIE/GUEST BD. | "Q" DOUBLE OUTSWING | 2      | 4'-4" | 9'-3"                  |                            | MTL. / GL PAINT |                                                        | B-10   |
| C-107   | 101 LIVING ROOM     | "C" DOUBLE OUTSWING | 2      | 4'-4" | 10'-8"                 |                            | MTL. / GL PAINT | FLUSH INTERIOR AND EXTERIOR<br>FLOOR LEVELS            | C-10   |
| C-108   | 101 LIVING ROOM     | "C" DOUBLE OUTSWING | 2      | 4'-4" | 10'-8"                 |                            | MTL. / GL PAINT | FLUSH INTERIOR AND EXTERIOR<br>FLOOR LEVELS            | C-10   |
| D-109   | 110 STAFF BD. 2     | "D" DOUBLE OUTSWING | 2      | 4'-4" | 8'-3"                  |                            | MTL. / GL PAINT |                                                        | D-10   |
| E-110   | 102 KITCHEN         | "E" SINGLE OUTSWING | 1      | 2'-6" | 9'-8"                  |                            | MTL. / GL PAINT |                                                        | E-11   |
| (E-111) | 102 KITCHEN         | "E" SINGLE OUTSWING | 1      | 2'-6" | 9'-8"                  |                            | MTL. / GL PAINT |                                                        | E-11   |
| (E-112) | 102 KITCHEN         | "E" SINGLE OUTSWING | 1      | 2'-6" | 9'-8"                  |                            | MTL. / GL PAINT |                                                        | E-11   |
| (F-113) | 106 CORRIDOR        | "F" SINGLE OUTSWING | 1      | 2'-6" | 7'-7"                  |                            | MTL. / GL PAINT |                                                        | (F-11) |
| G-114   | 108 LAUNDRY         | "G" SINGLE OUTSWING | 1      | 3'-0  | 8'-1"                  |                            | MTL. / GL PAINT |                                                        | G-11   |
| (H-115) | 111 GARAGE          | "H" SINGLE OVERHEAD | 1      | 8'-9" | 7'                     |                            | WD./ GL. PAINT  |                                                        | (H-11  |
| (H-116) | 111 GARAGE          | "H" SINGLE OVERHEAD | 1      | 8'-9" | 7'                     |                            | WD./ GL. PAINT  |                                                        | H-11   |
| (I-117) | 112.1 PWR. ROOM     | "I" SINGLE INSWING  | 1      | 2'-4" | 8'-6"                  |                            | WOOD PAINT      | LOUVERED PANEL                                         | (I-117 |
| J-200   | 201.5 HIS OFFICE    | "J" DOUBLE OUTSWING | 2      | 4'-4" | 7'-3"                  |                            | MTL. / GL PAINT |                                                        | (J-200 |
| (J-201) | 201 MASTER BEDROOM  | "J" DOUBLE OUTSWING | 2      | 4'-4" | 7'-3"                  |                            | MTL. / GL PAINT |                                                        | (J-20) |
| (K-202  | 204 CORRIDOR        | "K" DOUBLE OUTSWING | 2      | 4'-4" | 7'-2"                  |                            | MTL. / GL PAINT |                                                        | (K-20  |
| (P-208) | 207 HER OFFICE      | "P" DOUBLE OUTSWING | 2      | 4'-4" | 8'-7"                  |                            | MTL. / GL PAINT |                                                        | (K-20  |
| (L-203) | NOW WINDOW "H"      |                     |        |       |                        |                            |                 |                                                        | (L-20) |
| (L-204) | NOW WINDOW "H"      |                     |        |       |                        |                            |                 |                                                        | (L-20) |
| M-205   | 200 GUEST BEDROOM   | "M" DOUBLE OUTSWING | 2      | 4'-4' | 7'-8"                  |                            | MTL. / GL PAINT |                                                        | (M-20  |
| N-206   | 204.1 CORRIDOR      | "N" SINGLE OUTSWING | 1      | 3'    | 7'-2"                  |                            | MTL. / GL PAINT | NORTH HINGE                                            | N-20   |
| N-207   | 204.1 CORRIDOR      | "N" SINGLE OUTSWING | 1      | 3'    | 7'-2"                  |                            | MTL. / GL PAINT | SOUTH HINGE                                            | (N-20  |
| 0-209   | 203 GUEST BD. #3    | "O" SINGLE INSWING  | 1      | 3'    | 7'-3"                  |                            | MTL. / GL PAINT | NORTH HINGE                                            | 0-20   |
| 0-210   | 203 GUEST BD. #3    | "O" SINGLE INSWING  | 1      | 3'    | 7'-3"                  |                            | MTL. / GL PAINT | SOUTH HINGE                                            | 0-210  |