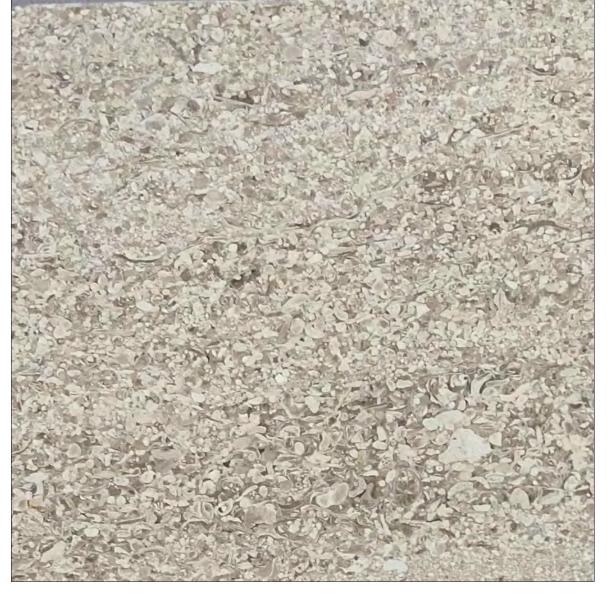

CORAL STONE PAVERS ARRIVAL DRIVE, SITE PATHS, TERRACE PAVERS

BRISA MAR LIMESTONE ARCHITECTURAL SITE STONEWORK

ALUMINUM WINDOWS WHITE- TO MATCH F&B WIMBORNE WHITE 239

ALUMINUM SHUTTERS WHITE- TO MATCH F&B WIMBORNE WHITE 239