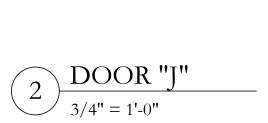

WINDOW SCHEDULE

) WINDOW "C" 3/4" = 1'-0"

4

 $5 \frac{\text{WINDOW 'D''}}{3/4" = 1'-0"}$ 

 $6 \frac{\text{WINDOW E-108}}{3/4" = 1'-0"}$ 

| #       | LOCATION            | TYPE                | # OF   |       | EOR DOOR S<br>E (M.O.) | OPERABLE UNIT              | MAT. FINISH     | REMARKS                                                | #      |
|---------|---------------------|---------------------|--------|-------|------------------------|----------------------------|-----------------|--------------------------------------------------------|--------|
|         |                     |                     | LEAVES | WIDTH | HEIGHT, A.F.F.         | HEAD HT.,<br>INT. (A.F.F.) |                 |                                                        |        |
| A-100   | 100 ENTRY HALL      | "A" SINGLE INSWING  | 1      | 4'    | 9'-8"                  | -                          | WOOD PAINT      |                                                        | (A-10  |
| (B-101) | 101 LIVING ROOM     | "B" DOUBLE OUTSWING | 2      | 4'-4" | 9'-8"                  | -                          | MTL. / GL PAINT | INTERIOR F. FLOOR LEVEL ≠ THAN<br>OTHER TYPE "B" DOORS | B-10   |
| B-102   | 101 LIVING ROOM     | "B" DOUBLE OUTSWING | 2      | 4'-4" | 9'-8"                  |                            | MTL. / GL PAINT | INTERIOR F. FLOOR LEVEL ≠ THAN<br>OTHER TYPE "B" DOORS | B-10   |
| B-103   | 103 DINING ROOM     | "B" DOUBLE OUTSWING | 2      | 4'-4" | 9'-8"                  |                            | MTL. / GL PAINT |                                                        | B-10   |
| B-104   | 103 DINING ROOM     | "B" DOUBLE OUTSWING | 2      | 4'-4" | 9'-8"                  |                            | MTL. / GL PAINT |                                                        | B-10   |
| B-105   | 107 MOVIE/GUEST BD. | "B" DOUBLE OUTSWING | 2      | 4'-4" | 9'-8"                  |                            | MTL. / GL PAINT |                                                        | B-10   |
| Q-106   | 107 MOVIE/GUEST BD. | "Q" DOUBLE OUTSWING | 2      | 4'-4" | 9'-3"                  |                            | MTL. / GL PAINT |                                                        | B-10   |
| C-107   | 101 LIVING ROOM     | "C" DOUBLE OUTSWING | 2      | 4'-4" | 10'-8"                 |                            | MTL. / GL PAINT | FLUSH INTERIOR AND EXTERIOR<br>FLOOR LEVELS            | C-10   |
| C-108   | 101 LIVING ROOM     | "C" DOUBLE OUTSWING | 2      | 4'-4" | 10'-8"                 |                            | MTL. / GL PAINT | FLUSH INTERIOR AND EXTERIOR<br>FLOOR LEVELS            | C-10   |
| D-109   | 110 STAFF BD. 2     | "D" DOUBLE OUTSWING | 2      | 4'-4" | 8'-3"                  |                            | MTL. / GL PAINT |                                                        | D-10   |
| E-110   | 102 KITCHEN         | "E" SINGLE OUTSWING | 1      | 2'-6" | 9'-8"                  |                            | MTL. / GL PAINT |                                                        | E-11   |
| (E-111) | 102 KITCHEN         | "E" SINGLE OUTSWING | 1      | 2'-6" | 9'-8"                  |                            | MTL. / GL PAINT |                                                        | E-11   |
| (E-112) | 102 KITCHEN         | "E" SINGLE OUTSWING | 1      | 2'-6" | 9'-8"                  |                            | MTL. / GL PAINT |                                                        | E-11   |
| (F-113) | 106 CORRIDOR        | "F" SINGLE OUTSWING | 1      | 2'-6" | 7'-7"                  |                            | MTL. / GL PAINT |                                                        | (F-11) |
| G-114   | 108 LAUNDRY         | "G" SINGLE OUTSWING | 1      | 3'-0  | 8'-1"                  |                            | MTL. / GL PAINT |                                                        | G-11   |
| (H-115) | 111 GARAGE          | "H" SINGLE OVERHEAD | 1      | 8'-9" | 7'                     |                            | WD./ GL. PAINT  |                                                        | (H-11  |
| (H-116) | 111 GARAGE          | "H" SINGLE OVERHEAD | 1      | 8'-9" | 7'                     |                            | WD./ GL. PAINT  |                                                        | H-11   |
| (I-117) | 112.1 PWR. ROOM     | "I" SINGLE INSWING  | 1      | 2'-4" | 8'-6"                  |                            | WOOD PAINT      | LOUVERED PANEL                                         | (I-117 |
| J-200   | 201.5 HIS OFFICE    | "J" DOUBLE OUTSWING | 2      | 4'-4" | 7'-3"                  |                            | MTL. / GL PAINT |                                                        | (J-200 |
| (J-201) | 201 MASTER BEDROOM  | "J" DOUBLE OUTSWING | 2      | 4'-4" | 7'-3"                  |                            | MTL. / GL PAINT |                                                        | (J-20) |
| (K-202  | 204 CORRIDOR        | "K" DOUBLE OUTSWING | 2      | 4'-4" | 7'-2"                  |                            | MTL. / GL PAINT |                                                        | (K-20  |
| (P-208) | 207 HER OFFICE      | "P" DOUBLE OUTSWING | 2      | 4'-4" | 8'-7"                  |                            | MTL. / GL PAINT |                                                        | (K-20  |
| (L-203) | NOW WINDOW "H"      |                     |        |       |                        |                            |                 |                                                        | (L-20) |
| (L-204) | NOW WINDOW "H"      |                     |        |       |                        |                            |                 |                                                        | (L-20) |
| M-205   | 200 GUEST BEDROOM   | "M" DOUBLE OUTSWING | 2      | 4'-4' | 7'-8"                  |                            | MTL. / GL PAINT |                                                        | (M-20  |
| N-206   | 204.1 CORRIDOR      | "N" SINGLE OUTSWING | 1      | 3'    | 7'-2"                  |                            | MTL. / GL PAINT | NORTH HINGE                                            | N-20   |
| N-207   | 204.1 CORRIDOR      | "N" SINGLE OUTSWING | 1      | 3'    | 7'-2"                  |                            | MTL. / GL PAINT | SOUTH HINGE                                            | (N-20  |
| 0-209   | 203 GUEST BD. #3    | "O" SINGLE INSWING  | 1      | 3'    | 7'-3"                  |                            | MTL. / GL PAINT | NORTH HINGE                                            | 0-20   |
| 0-210   | 203 GUEST BD. #3    | "O" SINGLE INSWING  | 1      | 3'    | 7'-3"                  |                            | MTL. / GL PAINT | SOUTH HINGE                                            | 0-210  |