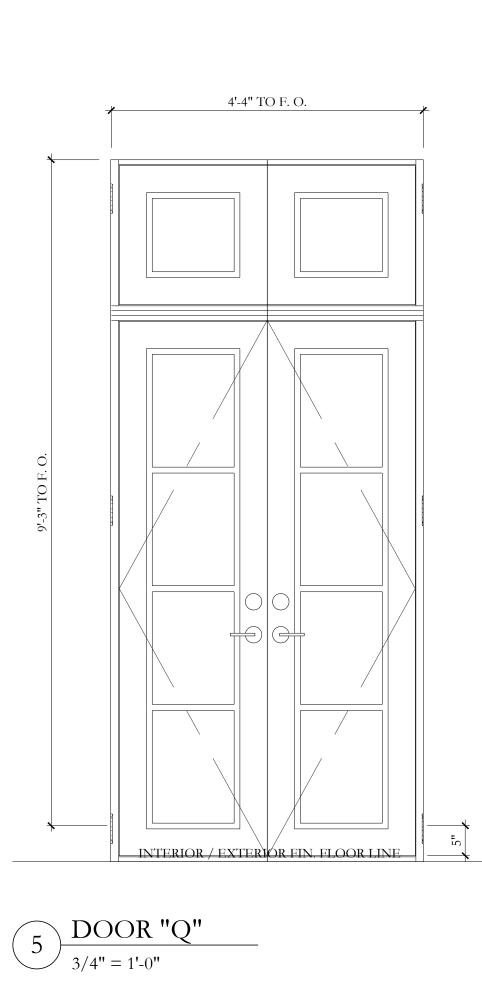

WINDOW SCHEDULE

) WINDOW "C" 3/4" = 1'-0"

4

 $5 \frac{\text{WINDOW 'D''}}{3/4" = 1'-0"}$ 

 $6 \frac{\text{WINDOW E-108}}{3/4" = 1'-0"}$ 

| #       | LOCATION            | TYPE                | # OF   |       | EOR DOOR S<br>E (M.O.) | OPERABLE UNIT              | MAT. FINISH     | REMARKS                                                | #      |
|---------|---------------------|---------------------|--------|-------|------------------------|----------------------------|-----------------|--------------------------------------------------------|--------|
|         |                     |                     | LEAVES | WIDTH | HEIGHT, A.F.F.         | HEAD HT.,<br>INT. (A.F.F.) |                 |                                                        |        |
| A-100   | 100 ENTRY HALL      | "A" SINGLE INSWING  | 1      | 4'    | 9'-8"                  | -                          | WOOD PAINT      |                                                        | (A-10  |
| (B-101) | 101 LIVING ROOM     | "B" DOUBLE OUTSWING | 2      | 4'-4" | 9'-8"                  | -                          | MTL. / GL PAINT | INTERIOR F. FLOOR LEVEL ≠ THAN<br>OTHER TYPE "B" DOORS | B-10   |
| B-102   | 101 LIVING ROOM     | "B" DOUBLE OUTSWING | 2      | 4'-4" | 9'-8"                  |                            | MTL. / GL PAINT | INTERIOR F. FLOOR LEVEL ≠ THAN<br>OTHER TYPE "B" DOORS | B-10   |
| B-103   | 103 DINING ROOM     | "B" DOUBLE OUTSWING | 2      | 4'-4" | 9'-8"                  |                            | MTL. / GL PAINT |                                                        | B-10   |
| B-104   | 103 DINING ROOM     | "B" DOUBLE OUTSWING | 2      | 4'-4" | 9'-8"                  |                            | MTL. / GL PAINT |                                                        | B-10   |
| B-105   | 107 MOVIE/GUEST BD. | "B" DOUBLE OUTSWING | 2      | 4'-4" | 9'-8"                  |                            | MTL. / GL PAINT |                                                        | B-10   |
| Q-106   | 107 MOVIE/GUEST BD. | "Q" DOUBLE OUTSWING | 2      | 4'-4" | 9'-3"                  |                            | MTL. / GL PAINT |                                                        | B-10   |
| C-107   | 101 LIVING ROOM     | "C" DOUBLE OUTSWING | 2      | 4'-4" | 10'-8"                 |                            | MTL. / GL PAINT | FLUSH INTERIOR AND EXTERIOR<br>FLOOR LEVELS            | C-10   |
| C-108   | 101 LIVING ROOM     | "C" DOUBLE OUTSWING | 2      | 4'-4" | 10'-8"                 |                            | MTL. / GL PAINT | FLUSH INTERIOR AND EXTERIOR<br>FLOOR LEVELS            | C-10   |
| D-109   | 110 STAFF BD. 2     | "D" DOUBLE OUTSWING | 2      | 4'-4" | 8'-3"                  |                            | MTL. / GL PAINT |                                                        | D-10   |
| E-110   | 102 KITCHEN         | "E" SINGLE OUTSWING | 1      | 2'-6" | 9'-8"                  |                            | MTL. / GL PAINT |                                                        | E-11   |
| (E-111) | 102 KITCHEN         | "E" SINGLE OUTSWING | 1      | 2'-6" | 9'-8"                  |                            | MTL. / GL PAINT |                                                        | E-11   |
| (E-112) | 102 KITCHEN         | "E" SINGLE OUTSWING | 1      | 2'-6" | 9'-8"                  |                            | MTL. / GL PAINT |                                                        | E-11   |
| (F-113) | 106 CORRIDOR        | "F" SINGLE OUTSWING | 1      | 2'-6" | 7'-7"                  |                            | MTL. / GL PAINT |                                                        | (F-11) |
| G-114   | 108 LAUNDRY         | "G" SINGLE OUTSWING | 1      | 3'-0  | 8'-1"                  |                            | MTL. / GL PAINT |                                                        | G-11   |
| (H-115) | 111 GARAGE          | "H" SINGLE OVERHEAD | 1      | 8'-9" | 7'                     |                            | WD./ GL. PAINT  |                                                        | (H-11  |
| (H-116) | 111 GARAGE          | "H" SINGLE OVERHEAD | 1      | 8'-9" | 7'                     |                            | WD./ GL. PAINT  |                                                        | H-11   |
| (I-117) | 112.1 PWR. ROOM     | "I" SINGLE INSWING  | 1      | 2'-4" | 8'-6"                  |                            | WOOD PAINT      | LOUVERED PANEL                                         | (I-117 |
| J-200   | 201.5 HIS OFFICE    | "J" DOUBLE OUTSWING | 2      | 4'-4" | 7'-3"                  |                            | MTL. / GL PAINT |                                                        | (J-200 |
| (J-201) | 201 MASTER BEDROOM  | "J" DOUBLE OUTSWING | 2      | 4'-4" | 7'-3"                  |                            | MTL. / GL PAINT |                                                        | (J-20) |
| (K-202  | 204 CORRIDOR        | "K" DOUBLE OUTSWING | 2      | 4'-4" | 7'-2"                  |                            | MTL. / GL PAINT |                                                        | (K-20  |
| (P-208) | 207 HER OFFICE      | "P" DOUBLE OUTSWING | 2      | 4'-4" | 8'-7"                  |                            | MTL. / GL PAINT |                                                        | (K-20  |
| (L-203) | NOW WINDOW "H"      |                     |        |       |                        |                            |                 |                                                        | (L-20) |
| (L-204) | NOW WINDOW "H"      |                     |        |       |                        |                            |                 |                                                        | (L-20) |
| M-205   | 200 GUEST BEDROOM   | "M" DOUBLE OUTSWING | 2      | 4'-4' | 7'-8"                  |                            | MTL. / GL PAINT |                                                        | (M-20  |
| N-206   | 204.1 CORRIDOR      | "N" SINGLE OUTSWING | 1      | 3'    | 7'-2"                  |                            | MTL. / GL PAINT | NORTH HINGE                                            | N-20   |
| N-207   | 204.1 CORRIDOR      | "N" SINGLE OUTSWING | 1      | 3'    | 7'-2"                  |                            | MTL. / GL PAINT | SOUTH HINGE                                            | (N-20  |
| 0-209   | 203 GUEST BD. #3    | "O" SINGLE INSWING  | 1      | 3'    | 7'-3"                  |                            | MTL. / GL PAINT | NORTH HINGE                                            | 0-20   |
| 0-210   | 203 GUEST BD. #3    | "O" SINGLE INSWING  | 1      | 3'    | 7'-3"                  |                            | MTL. / GL PAINT | SOUTH HINGE                                            | 0-210  |

# EXTERIOR DOOR SCHEDULE N.T.S.

(7) DOOR "D" 3/4" = 1'-0"

Q

3"

DOOR "A"  $2 \frac{\text{DOOR "}}{3/4" = 1'-0"}$ 

11 DOOR "I" 3/4" = 1'-0"

**DR TO F.** 

|              |         | · · · · · · · · · · · · · · · · · · · |                     |        | EXTER | IOR DOOR S     | CHEDULE                    | 1         |        |
|--------------|---------|---------------------------------------|---------------------|--------|-------|----------------|----------------------------|-----------|--------|
|              | #       | LOCATION                              | TYPE                | # OF   | SIZ   | ZE (M.O.)      | OPERABLE UNIT<br>HEAD HT., | MAT.      | FINISH |
|              |         |                                       |                     | LEAVES | WIDTH | HEIGHT, A.F.F. | INT. (A.F.F.)              |           |        |
|              | A-100   | 100 ENTRY HALL                        | "A" SINGLE INSWING  | 1      | 4'    | 9'-8"          | -                          | WOOD      | PAINT  |
|              | (B-101) | 101 LIVING ROOM                       | "B" DOUBLE OUTSWING | 2      | 4'-4" | 9'-8"          | -                          | MTL. / GL | PAINT  |
|              | (B-102) | 101 LIVING ROOM                       | "B" DOUBLE OUTSWING | 2      | 4'-4" | 9'-8"          |                            | MTL. / GL | PAINT  |
|              | (B-103) | 103 DINING ROOM                       | "B" DOUBLE OUTSWING | 2      | 4'-4" | 9'-8"          |                            | MTL. / GL | PAINT  |
|              | (B-104) | 103 DINING ROOM                       | "B" DOUBLE OUTSWING | 2      | 4'-4" | 9'-8"          |                            | MTL. / GL | PAINT  |
| ЭR           | (B-105) | 107 MOVIE/GUEST BD.                   | "B" DOUBLE OUTSWING | 2      | 4'-4" | 9'-8"          |                            | MTL. / GL | PAINT  |
| FIRST FLOOR  | Q-106   | 107 MOVIE/GUEST BD.                   | "Q" DOUBLE OUTSWING | 2      | 4'-4" | 9'-3"          |                            | MTL. / GL | PAINT  |
| IRST         | C-107   | 101 LIVING ROOM                       | "C" DOUBLE OUTSWING | 2      | 4'-4" | 10'-8"         |                            | MTL. / GL | PAINT  |
| Ξ.           | C-108   | 101 LIVING ROOM                       | "C" DOUBLE OUTSWING | 2      | 4'-4" | 10'-8"         |                            | MTL. / GL | PAINT  |
|              | D-109   | 110 STAFF BD. 2                       | "D" DOUBLE OUTSWING | 2      | 4'-4" | 8'-3"          |                            | MTL. / GL | PAINT  |
|              | E-110   | 102 KITCHEN                           | "E" SINGLE OUTSWING | 1      | 2'-6" | 9'-8"          |                            | MTL. / GL | PAINT  |
|              | (E-111) | 102 KITCHEN                           | "E" SINGLE OUTSWING | 1      | 2'-6" | 9'-8"          |                            | MTL. / GL | PAINT  |
|              | E-112   | 102 KITCHEN                           | "E" SINGLE OUTSWING | 1      | 2'-6" | 9'-8"          |                            | MTL. / GL | PAINT  |
|              | (F-113) | 106 CORRIDOR                          | "F" SINGLE OUTSWING | 1      | 2'-6" | 7'-7"          |                            | MTL. / GL | PAINT  |
|              | G-114   | 108 LAUNDRY                           | "G" SINGLE OUTSWING | 1      | 3'-0  | 8'-1"          |                            | MTL. / GL | PAINT  |
|              | (H-115) | 111 GARAGE                            | "H" SINGLE OVERHEAD | 1      | 8'-9" | 7'             |                            | WD./ GL.  | PAINT  |
|              | (H-116) | 111 GARAGE                            | "H" SINGLE OVERHEAD | 1      | 8'-9" | 7'             |                            | WD./ GL.  | PAINT  |
|              | (I-117) | 112.1 PWR. ROOM                       | "I" SINGLE INSWING  | 1      | 2'-4" | 8'-6"          |                            | WOOD      | PAINT  |
|              | (J-200) | 201.5 HIS OFFICE                      | "J" DOUBLE OUTSWING | 2      | 4'-4" | 7'-3"          |                            | MTL. / GL | PAINT  |
|              | (J-201) | 201 MASTER BEDROOM                    | "J" DOUBLE OUTSWING | 2      | 4'-4" | 7'-3"          |                            | MTL. / GL | PAINT  |
|              | K-202   | 204 CORRIDOR                          | "K" DOUBLE OUTSWING | 2      | 4'-4" | 7'-2"          |                            | MTL. / GL | PAINT  |
| JOOR         | (P-208) | 207 HER OFFICE                        | "P" DOUBLE OUTSWING | 2      | 4'-4" | 8'-7"          |                            | MTL. / GL | PAINT  |
| SECOND FLOOR | (L-203) | NOW WINDOW "H"                        |                     |        |       |                |                            |           |        |
| ECON         | (L-204) | NOW WINDOW "H"                        |                     |        |       |                |                            |           |        |
| S            | M-205   | 200 GUEST BEDROOM                     | "M" DOUBLE OUTSWING | 2      | 4'-4' | 7'-8"          |                            | MTL. / GL | PAINT  |
|              | N-206   | 204.1 CORRIDOR                        | "N" SINGLE OUTSWING | 1      | 3'    | 7'-2"          |                            | MTL. / GL | PAINT  |
|              | N-207   | 204.1 CORRIDOR                        | "N" SINGLE OUTSWING | 1      | 3'    | 7'-2"          |                            | MTL. / GL | PAINT  |
|              | 0-209   | 203 GUEST BD. #3                      | "O" SINGLE INSWING  | 1      | 3'    | 7'-3"          |                            | MTL. / GL | PAINT  |
|              | 0-210   | 203 GUEST BD. #3                      | "O" SINGLE INSWING  | 1      | 3'    | 7'-3"          |                            | MTL. / GL | PAINT  |