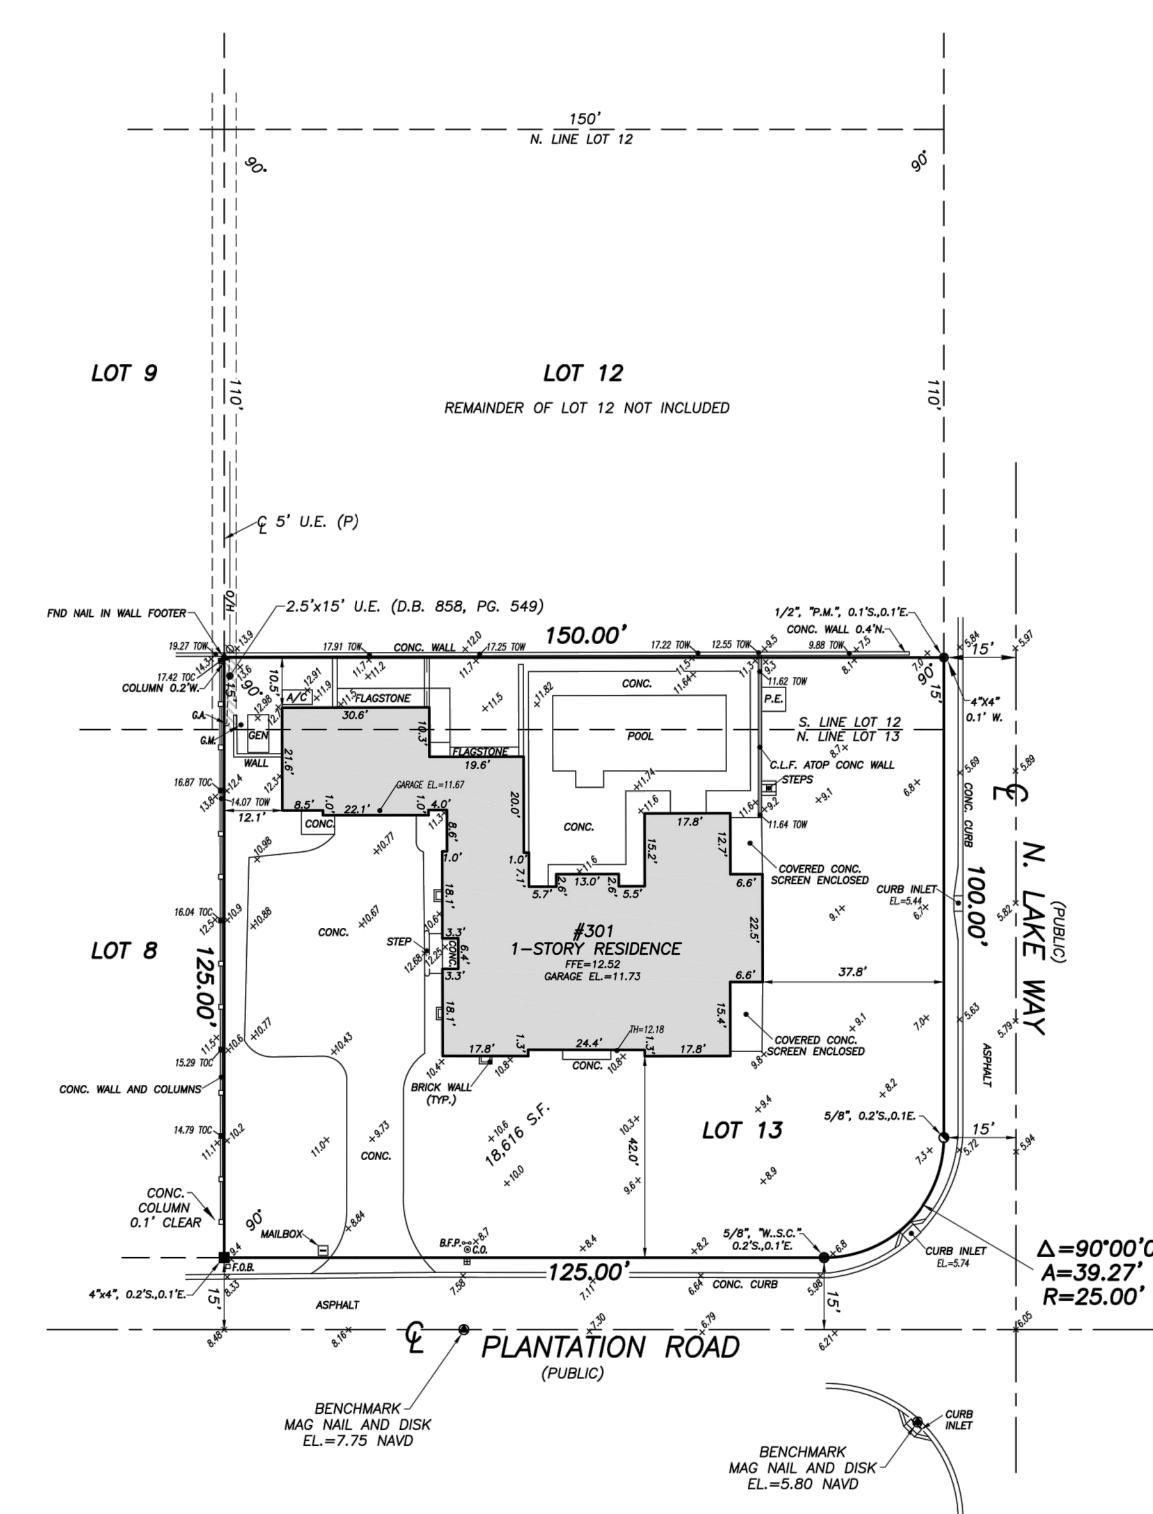

### LEGAL DESCRIPTION: NO CHANGE

LOT 13 AND SOUTH 15 FEET OF LOT 12, EAST SHORE ADDITION, ACCORDING TO THE PLAT THEREOF, ON FILE IN THE OFFICE OF THE CLERK OF THE CIRCUIT COURT IN AND FOR PALM BEACH COUNTY, FLORIDA, RECORDED IN PLAT BOOK BOOK 21, PAGE 14.

MUNICIPALITY: PALM BEACH LOCATION ADDRESS: 301 PLANTATION ROAD PARCEL CONTROL NUMBER: 50-43-43-10-10-000-0121

| RC                                                                                    | NTATION<br>DAD<br>, FLORIDA 33480                                                                                                                                                                                                 |
|---------------------------------------------------------------------------------------|-----------------------------------------------------------------------------------------------------------------------------------------------------------------------------------------------------------------------------------|
| SHEET TITLE                                                                           |                                                                                                                                                                                                                                   |
| COVER SHEET                                                                           |                                                                                                                                                                                                                                   |
| DATE                                                                                  | SHEET NO                                                                                                                                                                                                                          |
| FEBRUARY 01, 2023                                                                     |                                                                                                                                                                                                                                   |
| SCALE<br>AS NOTED                                                                     | A-000                                                                                                                                                                                                                             |
| BY<br>MC                                                                              | -                                                                                                                                                                                                                                 |
| TAIRFAX, SAMMONS<br>214 BRAZILIAN AVEN                                                | S SAMMONS<br>PALM BEACH                                                                                                                                                                                                           |
|                                                                                       | SAMMONS.COM<br>. AA26000846                                                                                                                                                                                                       |
| additions to this project and<br>project by others, except by<br>appropriate compensa | ents of the architect's service<br>of the architect, whether or<br>ey are intended is constructed<br>ngs, specifications and other<br>d on any other projects for<br>d/or for completion of this<br>agreement in writing and with |

### PROPERTY ADDRESS

301 Plantation Road Palm Beach, FL 33480

#### LEGAL DESCRIPTION:

Lot 13 and the South 15 feet of Lot 12, EAST SHORE ADDITION, according to the Plat thereof, on file in the Office of the Clerk of the Circuit Court in and for Palm Beach County, Florida, recorded in Plat Book 21, Page 14.

Professional Surveyor and Mapper Florida Certificate No. 3357

Town of Palm Beach Planning Zoning and Building 360 S County Rd Palm Beach, FL 33480 www.townofpalmbeach.com

| Line # |                                                                                                           | Zoning Lege             |                                   |                            |
|--------|-----------------------------------------------------------------------------------------------------------|-------------------------|-----------------------------------|----------------------------|
| 1      | Property Address:                                                                                         | 301 F                   | PLANTATION, Palm Beach            |                            |
| 2      | Zoning District:                                                                                          |                         | R-B Low Density Reside            | ential                     |
| 3      | Structure Type:                                                                                           |                         | CBS                               |                            |
| 4      |                                                                                                           | Required/Allowed        | Existing                          | Proposed                   |
| 5      | Lot Size (sq ft)                                                                                          | 18,649 SQ.FT min.       | 18,649 SQ.FT                      | N/C                        |
| 6      | Lot Depth (West)                                                                                          | 125.0 FT. min.          | 125.0 FT.                         | N/C                        |
|        | Lot Depth (East)                                                                                          | 100.0 FT. min.          | 100.0 FT. min.                    | N/C                        |
| 7      | Lot Width                                                                                                 | 150.0 FT. min.          | 150.0 FT.                         | N/C                        |
| 9      | Lot Coverage (2-story) (Sq Ft and %)                                                                      | 5,594.7 SF.(30%) max.   | N/A                               | 4,671.21 SQ.FT (25.04%)    |
| 10     | Enclosed Square Footage<br>(1st Fl, 2nd Fl.,Pool Cabana, etc)                                             | N/A                     | N/A                               | 7,063 SQ FF.               |
| 11     | Cubic Content Ratio (CCR) (R-B ONLY)                                                                      | 3.92 (72,975 c.f.) max. | N/A                               | 3.91 (72,721.16 c.f.)      |
| 12     | *Front Yard (South) Setback (1st Story) (Ft.)                                                             | 25.0' min.              | N/A                               | 30.0'                      |
| 13     | *Front Yard (South) Setback (2nd Story) (Ft.)                                                             | 30.0' min.              | N/A                               | 30.0'                      |
| 14     | * Street Side Yard (East) Setback (1st Story) (Ft.)                                                       | 25.0' min.              | N/A                               | 31.0'                      |
| 15     | * Street Side Yard (East) Setback (2nd Story) (Ft.)                                                       | 30.0' min.              | N/A                               | 36.1'                      |
| 16     | * Side Yard (West) Setback (1st Story) (Ft.)                                                              | 12.5' min.              | N/A                               | 19.0'                      |
| 17     | * Side Yard (West) Setback (2nd Story) (Ft.)                                                              | 15.0' min.              | N/A                               | 19.4'                      |
| 18     | *Rear Yard (North) Setback (1st Story) (Ft.)                                                              |                         | N/A                               | 10.0'                      |
| 19     | *Rear Yard (North) Setback (2nd Story) (Ft.)                                                              | 15.0' min.              | N/A                               | 24.6'                      |
| 20     | Swimming Pool (Street Side Yard) Setback (Ft.)                                                            | 25.0.' min.             | N/A                               | 25.0'                      |
| 21     | Angle of Vision (Deg.)                                                                                    | 110 deg. max.           | N/A                               | 97 deg.                    |
| 22     | Building Height (1-story) (Ft.)                                                                           | 14' max.                | N/A                               | 10'-0"                     |
| 23     | Building Height (2-story) (Ft.)                                                                           | 22' max.                | N/A                               | 20'-4"                     |
| 24     | Overall Building Height (1-story) (Ft.)                                                                   | 22' max. (Flat Roof)    | N/A                               | 11'-5"                     |
| 25     | Overall Building Height (2-story) (Ft.)                                                                   | 30' max. (Style Roof)   | N/A                               | 29'-2"                     |
| 26     | Site Wall in Front/Street Side Yard Setback                                                               | 6.0' max.               | N/A                               | 6.0'                       |
| 27     | Crown of Road (COR) (N Lake Way) (NAVD)                                                                   | N/A                     | +6.05' NAVD (avg.)                | N/C                        |
| 28     | Crown of Road (COR) (Plantation Rd.) (NAVD)                                                               | N/A                     | +8.48' NAVD (avg.)                | N/C                        |
| 29     | Max. Amount of Fill Added to Site (Ft.)                                                                   |                         | N/A                               | 0.75                       |
| 30     | Finished Floor Elev. (FFE)(NAVD)                                                                          | N/A                     | +12.52' NAVD                      | +10.40' NAVD               |
| 31     | Zero Datum for point of meas. (NAVD)                                                                      | N/A                     | N/A                               | 8.13' (Varience Requested) |
| 32     | FEMA Flood Zone Designation                                                                               | Flood Zone X            | Flood Zone X                      | Flood Zone X               |
| 33     | Base Flood Elevation (BFE)(NAVD)                                                                          | N/A                     | N/A                               | N/A                        |
| 34     | Landscape Open Space (LOS) (Sq Ft and %)                                                                  | 8,377 (45%)             | N/A                               | 8,410 (45.17%)             |
| 35     | Perimeter LOS (Sq Ft and %)                                                                               | 4,188 (50%)             | N/A                               | 4,221 (84.18%)             |
| 36     | Front Yard LOS (1-story) (Sq Ft and %)                                                                    | 1,446 (40%)             | N/A                               | 1,793 (49.5)               |
| 37     | **Native Plant Species %                                                                                  |                         | lease refer to separate landsca   |                            |
|        | * Indicate each yard area with cardinal direction (N,S,E,W)                                               |                         | If value is not applicable, enter | N/A                        |
|        | ** Provide Native plant species calculation per category as<br>requited by Ord. 24-2021 on separate table |                         | If value is not changing, enter   | N/C                        |