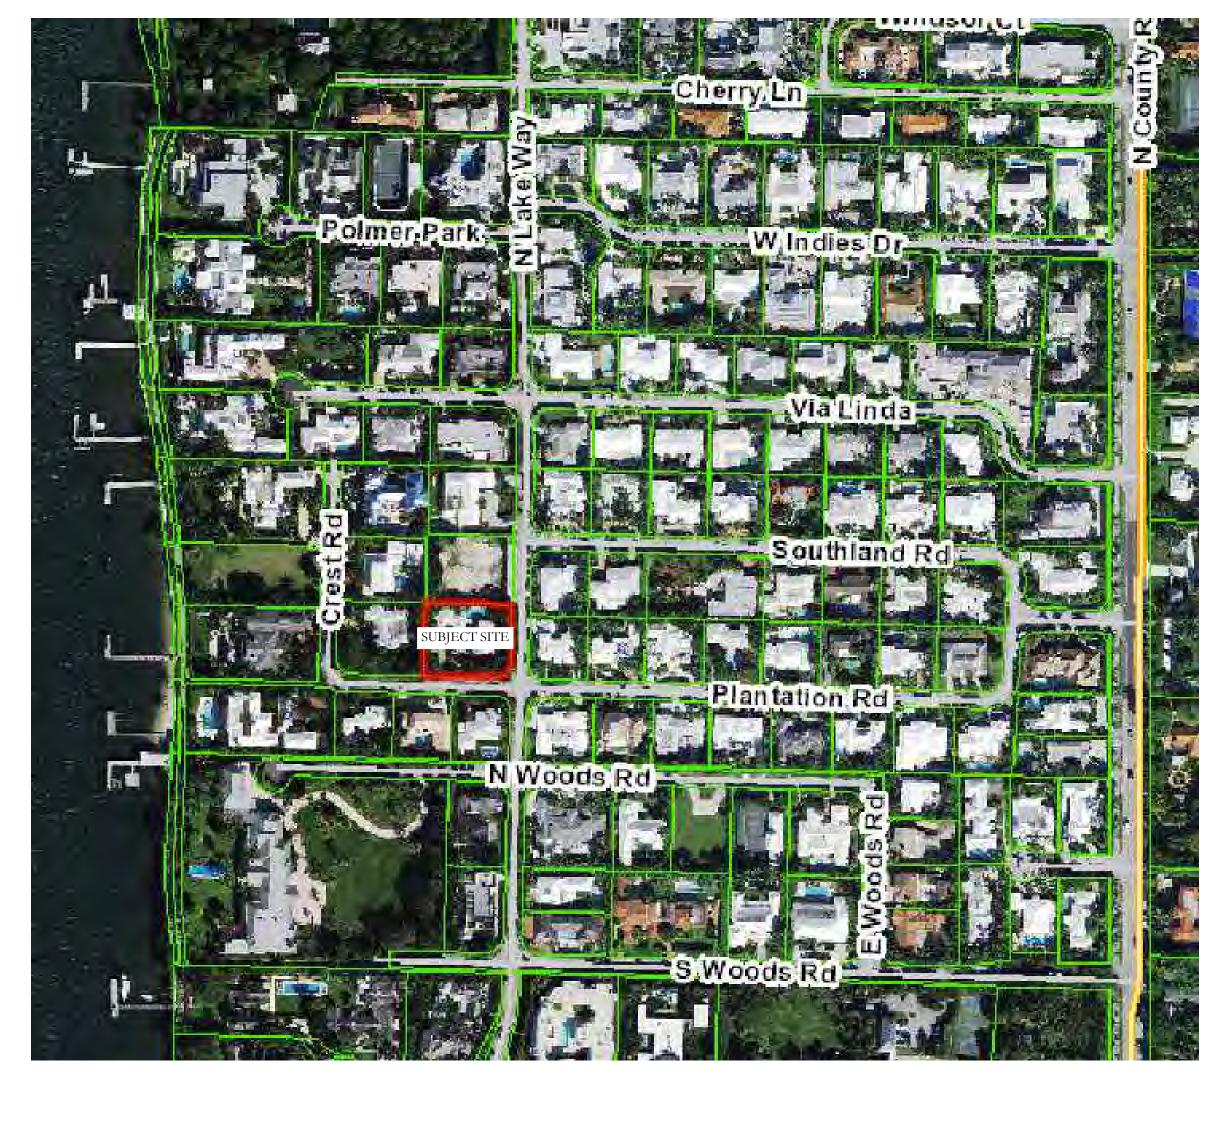

MUNICIPALITY: PALM BEACH LOCATION ADDRESS: 301 PLANTATION ROAD PARCEL CONTROL NUMBER: 50-43-43-10-10-000-0121

| RC                                                                                    | NTATION<br>DAD<br>, FLORIDA 33480                                                                                                                                                                                                 |
|---------------------------------------------------------------------------------------|-----------------------------------------------------------------------------------------------------------------------------------------------------------------------------------------------------------------------------------|
| SHEET TITLE                                                                           |                                                                                                                                                                                                                                   |
| COVER SHEET                                                                           |                                                                                                                                                                                                                                   |
| DATE                                                                                  | SHEET NO                                                                                                                                                                                                                          |
| FEBRUARY 01, 2023                                                                     |                                                                                                                                                                                                                                   |
| SCALE<br>AS NOTED                                                                     | A-000                                                                                                                                                                                                                             |
| BY<br>MC                                                                              | -                                                                                                                                                                                                                                 |
| TAIRFAX, SAMMONS<br>214 BRAZILIAN AVEN                                                | S SAMMONS<br>PALM BEACH                                                                                                                                                                                                           |
|                                                                                       | SAMMONS.COM<br>. AA26000846                                                                                                                                                                                                       |
| additions to this project and<br>project by others, except by<br>appropriate compensa | ents of the architect's service<br>of the architect, whether or<br>ey are intended is constructed<br>ngs, specifications and other<br>d on any other projects for<br>d/or for completion of this<br>agreement in writing and with |

### PROPERTY ADDRESS

301 Plantation Road Palm Beach, FL 33480