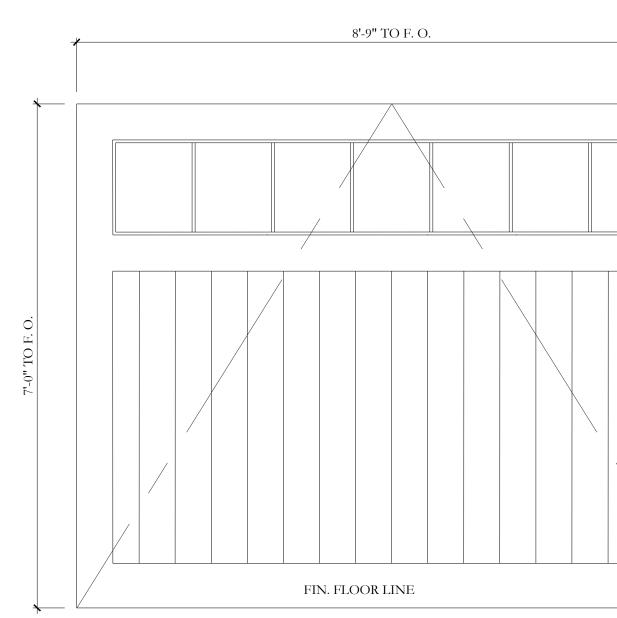

# EXTERIOR DOOR SCHEDULE N.T.S.

(7) DOOR "D" 3/4" = 1'-0"

Q

3"

DOOR "A"  $2 \frac{\text{DOOR "}}{3/4" = 1'-0"}$ 

11 DOOR "I" 3/4" = 1'-0"

**DR TO F.** 

|              |         | · · · · · · · · · · · · · · · · · · · |                     |        | EXTER | IOR DOOR S     | CHEDULE                    | 1         |        |
|--------------|---------|---------------------------------------|---------------------|--------|-------|----------------|----------------------------|-----------|--------|
|              | #       | LOCATION                              | TYPE                | # OF   | SIZ   | ZE (M.O.)      | OPERABLE UNIT<br>HEAD HT., | MAT.      | FINISH |
|              |         |                                       |                     | LEAVES | WIDTH | HEIGHT, A.F.F. | INT. (A.F.F.)              |           |        |
|              | A-100   | 100 ENTRY HALL                        | "A" SINGLE INSWING  | 1      | 4'    | 9'-8"          | -                          | WOOD      | PAINT  |
|              | (B-101) | 101 LIVING ROOM                       | "B" DOUBLE OUTSWING | 2      | 4'-4" | 9'-8"          | -                          | MTL. / GL | PAINT  |
|              | (B-102) | 101 LIVING ROOM                       | "B" DOUBLE OUTSWING | 2      | 4'-4" | 9'-8"          |                            | MTL. / GL | PAINT  |
|              | (B-103) | 103 DINING ROOM                       | "B" DOUBLE OUTSWING | 2      | 4'-4" | 9'-8"          |                            | MTL. / GL | PAINT  |
|              | (B-104) | 103 DINING ROOM                       | "B" DOUBLE OUTSWING | 2      | 4'-4" | 9'-8"          |                            | MTL. / GL | PAINT  |
| ЭR           | (B-105) | 107 MOVIE/GUEST BD.                   | "B" DOUBLE OUTSWING | 2      | 4'-4" | 9'-8"          |                            | MTL. / GL | PAINT  |
| FIRST FLOOR  | Q-106   | 107 MOVIE/GUEST BD.                   | "Q" DOUBLE OUTSWING | 2      | 4'-4" | 9'-3"          |                            | MTL. / GL | PAINT  |
| IRST         | C-107   | 101 LIVING ROOM                       | "C" DOUBLE OUTSWING | 2      | 4'-4" | 10'-8"         |                            | MTL. / GL | PAINT  |
| Ξ.           | C-108   | 101 LIVING ROOM                       | "C" DOUBLE OUTSWING | 2      | 4'-4" | 10'-8"         |                            | MTL. / GL | PAINT  |
|              | D-109   | 110 STAFF BD. 2                       | "D" DOUBLE OUTSWING | 2      | 4'-4" | 8'-3"          |                            | MTL. / GL | PAINT  |
|              | E-110   | 102 KITCHEN                           | "E" SINGLE OUTSWING | 1      | 2'-6" | 9'-8"          |                            | MTL. / GL | PAINT  |
|              | (E-111) | 102 KITCHEN                           | "E" SINGLE OUTSWING | 1      | 2'-6" | 9'-8"          |                            | MTL. / GL | PAINT  |
|              | E-112   | 102 KITCHEN                           | "E" SINGLE OUTSWING | 1      | 2'-6" | 9'-8"          |                            | MTL. / GL | PAINT  |
|              | (F-113) | 106 CORRIDOR                          | "F" SINGLE OUTSWING | 1      | 2'-6" | 7'-7"          |                            | MTL. / GL | PAINT  |
|              | G-114   | 108 LAUNDRY                           | "G" SINGLE OUTSWING | 1      | 3'-0  | 8'-1"          |                            | MTL. / GL | PAINT  |
|              | (H-115) | 111 GARAGE                            | "H" SINGLE OVERHEAD | 1      | 8'-9" | 7'             |                            | WD./ GL.  | PAINT  |
|              | (H-116) | 111 GARAGE                            | "H" SINGLE OVERHEAD | 1      | 8'-9" | 7'             |                            | WD./ GL.  | PAINT  |
|              | (I-117) | 112.1 PWR. ROOM                       | "I" SINGLE INSWING  | 1      | 2'-4" | 8'-6"          |                            | WOOD      | PAINT  |
|              | (J-200) | 201.5 HIS OFFICE                      | "J" DOUBLE OUTSWING | 2      | 4'-4" | 7'-3"          |                            | MTL. / GL | PAINT  |
|              | (J-201) | 201 MASTER BEDROOM                    | "J" DOUBLE OUTSWING | 2      | 4'-4" | 7'-3"          |                            | MTL. / GL | PAINT  |
|              | K-202   | 204 CORRIDOR                          | "K" DOUBLE OUTSWING | 2      | 4'-4" | 7'-2"          |                            | MTL. / GL | PAINT  |
| JOOR         | (P-208) | 207 HER OFFICE                        | "P" DOUBLE OUTSWING | 2      | 4'-4" | 8'-7"          |                            | MTL. / GL | PAINT  |
| SECOND FLOOR | (L-203) | NOW WINDOW "H"                        |                     |        |       |                |                            |           |        |
| ECON         | (L-204) | NOW WINDOW "H"                        |                     |        |       |                |                            |           |        |
| S            | M-205   | 200 GUEST BEDROOM                     | "M" DOUBLE OUTSWING | 2      | 4'-4' | 7'-8"          |                            | MTL. / GL | PAINT  |
|              | N-206   | 204.1 CORRIDOR                        | "N" SINGLE OUTSWING | 1      | 3'    | 7'-2"          |                            | MTL. / GL | PAINT  |
|              | N-207   | 204.1 CORRIDOR                        | "N" SINGLE OUTSWING | 1      | 3'    | 7'-2"          |                            | MTL. / GL | PAINT  |
|              | 0-209   | 203 GUEST BD. #3                      | "O" SINGLE INSWING  | 1      | 3'    | 7'-3"          |                            | MTL. / GL | PAINT  |
|              | 0-210   | 203 GUEST BD. #3                      | "O" SINGLE INSWING  | 1      | 3'    | 7'-3"          |                            | MTL. / GL | PAINT  |

## EXTERIOR DOOR SCHEDULE N.T.S.

(7) DOOR "N"

/ 3/4" = 1'-0"

8 DOOR "O"

3/4" = 1'-0"

| _ | REMARKS                                                | #       |
|---|--------------------------------------------------------|---------|
|   |                                                        | (A-100) |
|   | INTERIOR F. FLOOR LEVEL ≠ THAN<br>OTHER TYPE "B" DOORS | (B-101) |
|   | INTERIOR F. FLOOR LEVEL ≠ THAN<br>OTHER TYPE "B" DOORS | (B-102) |
|   |                                                        | (B-103) |
|   |                                                        | B-104   |
|   |                                                        | B-105   |
|   |                                                        | B-106   |
|   | FLUSH INTERIOR AND EXTERIOR<br>FLOOR LEVELS            | C-107   |
|   | FLUSH INTERIOR AND EXTERIOR<br>FLOOR LEVELS            | C-108   |
|   |                                                        | D-109   |
|   |                                                        | E-110   |
|   |                                                        | E-111   |
|   |                                                        | E-112   |
|   |                                                        | (F-113) |
|   |                                                        | G-114   |
|   |                                                        | (H-115) |
|   |                                                        | (H-116) |
|   | LOUVERED PANEL                                         | (I-117) |
|   |                                                        | (J-200) |
|   |                                                        | (J-201) |
|   |                                                        | (K-202  |
|   |                                                        | (K-208) |
|   |                                                        | (L-203) |
|   |                                                        | (L-204) |
|   |                                                        | M-205   |
|   | NORTH HINGE                                            | N-206   |
|   | SOUTH HINGE                                            | N-207   |
|   | NORTH HINGE                                            | 0-209   |
|   | SOUTH HINGE                                            | 0-210   |