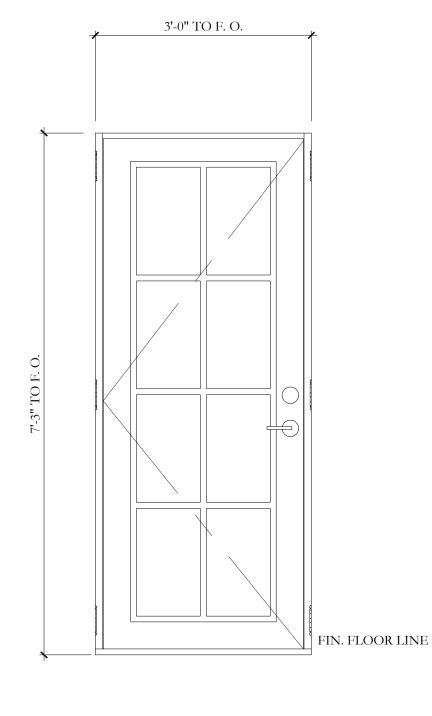

# EXTERIOR DOOR SCHEDULE N.T.S.

(7) DOOR "D" 3/4" = 1'-0"

Q

3"

DOOR "A"  $2 \frac{\text{DOOR "}}{3/4" = 1'-0"}$ 

11 DOOR "I" 3/4" = 1'-0"

**DR TO F.** 

|              |         | · · · · · · · · · · · · · · · · · · · |                     |        | EXTER | IOR DOOR S     | CHEDULE                    | 1         |        |
|--------------|---------|---------------------------------------|---------------------|--------|-------|----------------|----------------------------|-----------|--------|
|              | #       | LOCATION                              | TYPE                | # OF   | SIZ   | ZE (M.O.)      | OPERABLE UNIT<br>HEAD HT., | MAT.      | FINISH |
|              |         |                                       |                     | LEAVES | WIDTH | HEIGHT, A.F.F. | INT. (A.F.F.)              |           |        |
|              | A-100   | 100 ENTRY HALL                        | "A" SINGLE INSWING  | 1      | 4'    | 9'-8"          | -                          | WOOD      | PAINT  |
|              | (B-101) | 101 LIVING ROOM                       | "B" DOUBLE OUTSWING | 2      | 4'-4" | 9'-8"          | -                          | MTL. / GL | PAINT  |
|              | (B-102) | 101 LIVING ROOM                       | "B" DOUBLE OUTSWING | 2      | 4'-4" | 9'-8"          |                            | MTL. / GL | PAINT  |
|              | (B-103) | 103 DINING ROOM                       | "B" DOUBLE OUTSWING | 2      | 4'-4" | 9'-8"          |                            | MTL. / GL | PAINT  |
|              | (B-104) | 103 DINING ROOM                       | "B" DOUBLE OUTSWING | 2      | 4'-4" | 9'-8"          |                            | MTL. / GL | PAINT  |
| ЭR           | (B-105) | 107 MOVIE/GUEST BD.                   | "B" DOUBLE OUTSWING | 2      | 4'-4" | 9'-8"          |                            | MTL. / GL | PAINT  |
| FIRST FLOOR  | Q-106   | 107 MOVIE/GUEST BD.                   | "Q" DOUBLE OUTSWING | 2      | 4'-4" | 9'-3"          |                            | MTL. / GL | PAINT  |
| IRST         | C-107   | 101 LIVING ROOM                       | "C" DOUBLE OUTSWING | 2      | 4'-4" | 10'-8"         |                            | MTL. / GL | PAINT  |
| Ξ.           | C-108   | 101 LIVING ROOM                       | "C" DOUBLE OUTSWING | 2      | 4'-4" | 10'-8"         |                            | MTL. / GL | PAINT  |
|              | D-109   | 110 STAFF BD. 2                       | "D" DOUBLE OUTSWING | 2      | 4'-4" | 8'-3"          |                            | MTL. / GL | PAINT  |
|              | E-110   | 102 KITCHEN                           | "E" SINGLE OUTSWING | 1      | 2'-6" | 9'-8"          |                            | MTL. / GL | PAINT  |
|              | (E-111) | 102 KITCHEN                           | "E" SINGLE OUTSWING | 1      | 2'-6" | 9'-8"          |                            | MTL. / GL | PAINT  |
|              | E-112   | 102 KITCHEN                           | "E" SINGLE OUTSWING | 1      | 2'-6" | 9'-8"          |                            | MTL. / GL | PAINT  |
|              | (F-113) | 106 CORRIDOR                          | "F" SINGLE OUTSWING | 1      | 2'-6" | 7'-7"          |                            | MTL. / GL | PAINT  |
|              | G-114   | 108 LAUNDRY                           | "G" SINGLE OUTSWING | 1      | 3'-0  | 8'-1"          |                            | MTL. / GL | PAINT  |
|              | (H-115) | 111 GARAGE                            | "H" SINGLE OVERHEAD | 1      | 8'-9" | 7'             |                            | WD./ GL.  | PAINT  |
|              | (H-116) | 111 GARAGE                            | "H" SINGLE OVERHEAD | 1      | 8'-9" | 7'             |                            | WD./ GL.  | PAINT  |
|              | (I-117) | 112.1 PWR. ROOM                       | "I" SINGLE INSWING  | 1      | 2'-4" | 8'-6"          |                            | WOOD      | PAINT  |
|              | (J-200) | 201.5 HIS OFFICE                      | "J" DOUBLE OUTSWING | 2      | 4'-4" | 7'-3"          |                            | MTL. / GL | PAINT  |
|              | (J-201) | 201 MASTER BEDROOM                    | "J" DOUBLE OUTSWING | 2      | 4'-4" | 7'-3"          |                            | MTL. / GL | PAINT  |
|              | K-202   | 204 CORRIDOR                          | "K" DOUBLE OUTSWING | 2      | 4'-4" | 7'-2"          |                            | MTL. / GL | PAINT  |
| JOOR         | (P-208) | 207 HER OFFICE                        | "P" DOUBLE OUTSWING | 2      | 4'-4" | 8'-7"          |                            | MTL. / GL | PAINT  |
| SECOND FLOOR | (L-203) | NOW WINDOW "H"                        |                     |        |       |                |                            |           |        |
| ECON         | (L-204) | NOW WINDOW "H"                        |                     |        |       |                |                            |           |        |
| S            | M-205   | 200 GUEST BEDROOM                     | "M" DOUBLE OUTSWING | 2      | 4'-4' | 7'-8"          |                            | MTL. / GL | PAINT  |
|              | N-206   | 204.1 CORRIDOR                        | "N" SINGLE OUTSWING | 1      | 3'    | 7'-2"          |                            | MTL. / GL | PAINT  |
|              | N-207   | 204.1 CORRIDOR                        | "N" SINGLE OUTSWING | 1      | 3'    | 7'-2"          |                            | MTL. / GL | PAINT  |
|              | 0-209   | 203 GUEST BD. #3                      | "O" SINGLE INSWING  | 1      | 3'    | 7'-3"          |                            | MTL. / GL | PAINT  |
|              | 0-210   | 203 GUEST BD. #3                      | "O" SINGLE INSWING  | 1      | 3'    | 7'-3"          |                            | MTL. / GL | PAINT  |

## EXTERIOR DOOR SCHEDULE N.T.S.

(7) DOOR "N"

/ 3/4" = 1'-0"

8 DOOR "O"

3/4" = 1'-0"

| _ | REMARKS                                                | #       |
|---|--------------------------------------------------------|---------|
|   |                                                        | (A-100) |
|   | INTERIOR F. FLOOR LEVEL ≠ THAN<br>OTHER TYPE "B" DOORS | (B-101) |
|   | INTERIOR F. FLOOR LEVEL ≠ THAN<br>OTHER TYPE "B" DOORS | (B-102) |
|   |                                                        | (B-103) |
|   |                                                        | B-104   |
|   |                                                        | B-105   |
|   |                                                        | B-106   |
|   | FLUSH INTERIOR AND EXTERIOR<br>FLOOR LEVELS            | C-107   |
|   | FLUSH INTERIOR AND EXTERIOR<br>FLOOR LEVELS            | C-108   |
|   |                                                        | D-109   |
|   |                                                        | E-110   |
|   |                                                        | E-111   |
|   |                                                        | E-112   |
|   |                                                        | (F-113) |
|   |                                                        | G-114   |
|   |                                                        | (H-115) |
|   |                                                        | (H-116) |
|   | LOUVERED PANEL                                         | (I-117) |
|   |                                                        | (J-200) |
|   |                                                        | (J-201) |
|   |                                                        | (K-202  |
|   |                                                        | (K-208) |
|   |                                                        | (L-203) |
|   |                                                        | (L-204) |
|   |                                                        | M-205   |
|   | NORTH HINGE                                            | N-206   |
|   | SOUTH HINGE                                            | N-207   |
|   | NORTH HINGE                                            | 0-209   |
|   | SOUTH HINGE                                            | 0-210   |