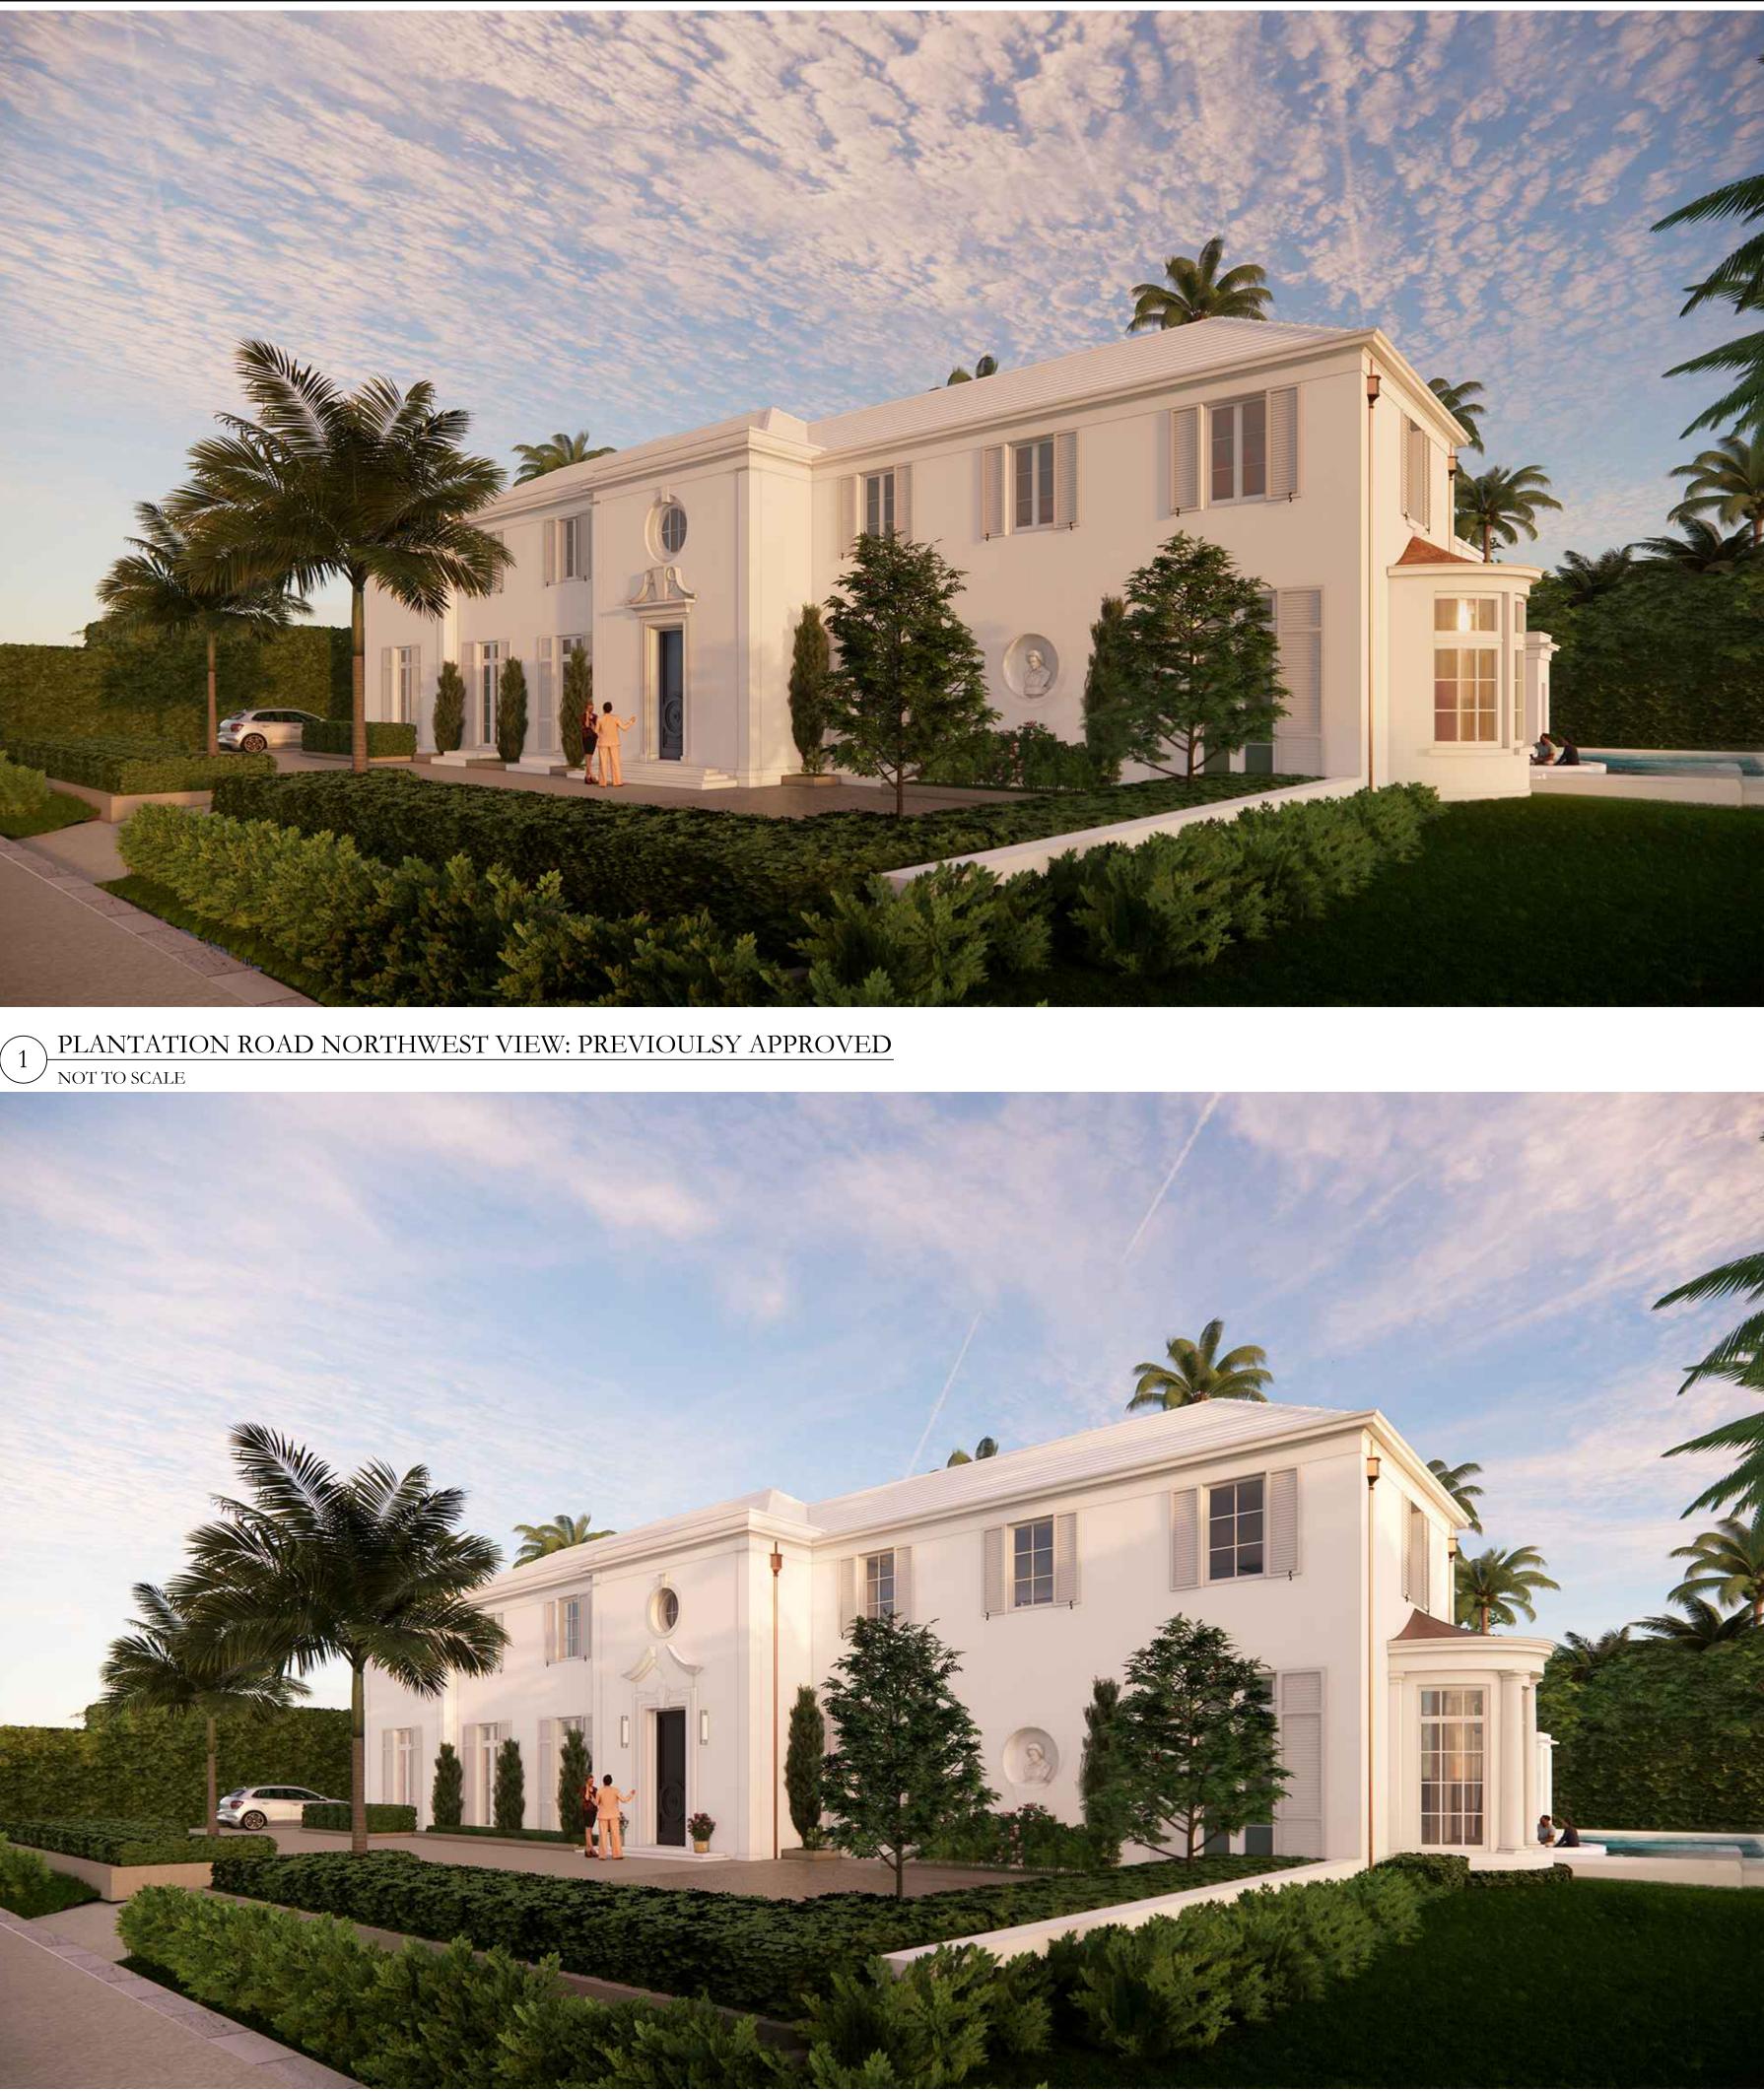

| 1 |









© 2022 fairfax & sammons architects pc







CREST RD.

620 CREST RD.



**301 PLANTATION RD.** SUBJECT SITE

**301 PLANTATION RD.** SUBJECT SITE

N. LAKE WAY



© 2022 fairfax & sammons architects pc



# PLANTATION RD.

**<u>301 PLANTATION RD.</u> SUBJECT SITE** 



620 N. LAKE WAY (VACANT LOT)



documents will not be used on any other projects for additions to this project and/or for completion of this project by others, except by agreement in writing and with appropriate compensation to the architect. © 2022 fairfax & sammons architects pc







2 PLANTATION ROAD NORTHWEST VIEW: PROPOSED NOT TO SCALE

| NOTE: LANDSCAPE<br>CROPPED FOR<br>ILLUSTRATIVE PURP<br>REFER TO LANDSCAT<br>DRAWINGS FOR PLAT<br>AND HARDSCAPE                                                                       | PE                                                                  |
|--------------------------------------------------------------------------------------------------------------------------------------------------------------------------------------|---------------------------------------------------------------------|
|                                                                                                                                                                                      |