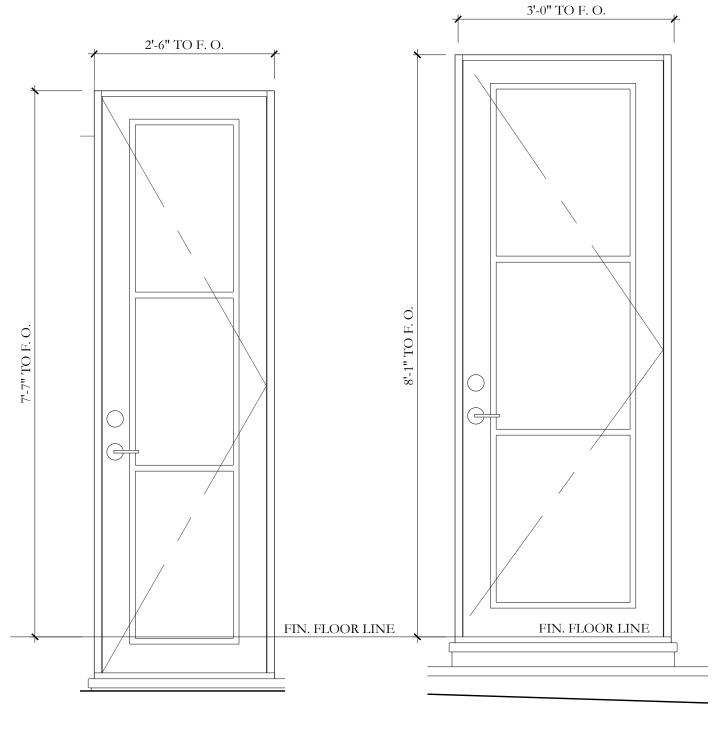

# EXTERIOR DOOR SCHEDULE N.T.S.

(7) DOOR "D" 3/4" = 1'-0"

Q

3"

DOOR "A"  $2 \frac{\text{DOOR "}}{3/4" = 1'-0"}$ 

11 DOOR "I" 3/4" = 1'-0"

**DR TO F.** 

|              |         | · · · · · · · · · · · · · · · · · · · |                     |        | EXTER | IOR DOOR S     | CHEDULE                    | 1         |        |
|--------------|---------|---------------------------------------|---------------------|--------|-------|----------------|----------------------------|-----------|--------|
|              | #       | LOCATION                              | TYPE                | # OF   | SIZ   | ZE (M.O.)      | OPERABLE UNIT<br>HEAD HT., | MAT.      | FINISH |
|              |         |                                       |                     | LEAVES | WIDTH | HEIGHT, A.F.F. | INT. (A.F.F.)              |           |        |
|              | A-100   | 100 ENTRY HALL                        | "A" SINGLE INSWING  | 1      | 4'    | 9'-8"          | -                          | WOOD      | PAINT  |
|              | (B-101) | 101 LIVING ROOM                       | "B" DOUBLE OUTSWING | 2      | 4'-4" | 9'-8"          | -                          | MTL. / GL | PAINT  |
|              | (B-102) | 101 LIVING ROOM                       | "B" DOUBLE OUTSWING | 2      | 4'-4" | 9'-8"          |                            | MTL. / GL | PAINT  |
|              | (B-103) | 103 DINING ROOM                       | "B" DOUBLE OUTSWING | 2      | 4'-4" | 9'-8"          |                            | MTL. / GL | PAINT  |
|              | (B-104) | 103 DINING ROOM                       | "B" DOUBLE OUTSWING | 2      | 4'-4" | 9'-8"          |                            | MTL. / GL | PAINT  |
| ЭR           | (B-105) | 107 MOVIE/GUEST BD.                   | "B" DOUBLE OUTSWING | 2      | 4'-4" | 9'-8"          |                            | MTL. / GL | PAINT  |
| FIRST FLOOR  | Q-106   | 107 MOVIE/GUEST BD.                   | "Q" DOUBLE OUTSWING | 2      | 4'-4" | 9'-3"          |                            | MTL. / GL | PAINT  |
| IRST         | C-107   | 101 LIVING ROOM                       | "C" DOUBLE OUTSWING | 2      | 4'-4" | 10'-8"         |                            | MTL. / GL | PAINT  |
| Ξ.           | C-108   | 101 LIVING ROOM                       | "C" DOUBLE OUTSWING | 2      | 4'-4" | 10'-8"         |                            | MTL. / GL | PAINT  |
|              | D-109   | 110 STAFF BD. 2                       | "D" DOUBLE OUTSWING | 2      | 4'-4" | 8'-3"          |                            | MTL. / GL | PAINT  |
|              | E-110   | 102 KITCHEN                           | "E" SINGLE OUTSWING | 1      | 2'-6" | 9'-8"          |                            | MTL. / GL | PAINT  |
|              | (E-111) | 102 KITCHEN                           | "E" SINGLE OUTSWING | 1      | 2'-6" | 9'-8"          |                            | MTL. / GL | PAINT  |
|              | E-112   | 102 KITCHEN                           | "E" SINGLE OUTSWING | 1      | 2'-6" | 9'-8"          |                            | MTL. / GL | PAINT  |
|              | (F-113) | 106 CORRIDOR                          | "F" SINGLE OUTSWING | 1      | 2'-6" | 7'-7"          |                            | MTL. / GL | PAINT  |
|              | G-114   | 108 LAUNDRY                           | "G" SINGLE OUTSWING | 1      | 3'-0  | 8'-1"          |                            | MTL. / GL | PAINT  |
|              | (H-115) | 111 GARAGE                            | "H" SINGLE OVERHEAD | 1      | 8'-9" | 7'             |                            | WD./ GL.  | PAINT  |
|              | (H-116) | 111 GARAGE                            | "H" SINGLE OVERHEAD | 1      | 8'-9" | 7'             |                            | WD./ GL.  | PAINT  |
|              | (I-117) | 112.1 PWR. ROOM                       | "I" SINGLE INSWING  | 1      | 2'-4" | 8'-6"          |                            | WOOD      | PAINT  |
|              | (J-200) | 201.5 HIS OFFICE                      | "J" DOUBLE OUTSWING | 2      | 4'-4" | 7'-3"          |                            | MTL. / GL | PAINT  |
|              | (J-201) | 201 MASTER BEDROOM                    | "J" DOUBLE OUTSWING | 2      | 4'-4" | 7'-3"          |                            | MTL. / GL | PAINT  |
|              | K-202   | 204 CORRIDOR                          | "K" DOUBLE OUTSWING | 2      | 4'-4" | 7'-2"          |                            | MTL. / GL | PAINT  |
| JOOR         | (P-208) | 207 HER OFFICE                        | "P" DOUBLE OUTSWING | 2      | 4'-4" | 8'-7"          |                            | MTL. / GL | PAINT  |
| SECOND FLOOR | (L-203) | NOW WINDOW "H"                        |                     |        |       |                |                            |           |        |
| ECON         | (L-204) | NOW WINDOW "H"                        |                     |        |       |                |                            |           |        |
| S            | M-205   | 200 GUEST BEDROOM                     | "M" DOUBLE OUTSWING | 2      | 4'-4' | 7'-8"          |                            | MTL. / GL | PAINT  |
|              | N-206   | 204.1 CORRIDOR                        | "N" SINGLE OUTSWING | 1      | 3'    | 7'-2"          |                            | MTL. / GL | PAINT  |
|              | N-207   | 204.1 CORRIDOR                        | "N" SINGLE OUTSWING | 1      | 3'    | 7'-2"          |                            | MTL. / GL | PAINT  |
|              | 0-209   | 203 GUEST BD. #3                      | "O" SINGLE INSWING  | 1      | 3'    | 7'-3"          |                            | MTL. / GL | PAINT  |
|              | 0-210   | 203 GUEST BD. #3                      | "O" SINGLE INSWING  | 1      | 3'    | 7'-3"          |                            | MTL. / GL | PAINT  |

## EXTERIOR DOOR SCHEDULE N.T.S.

(7) DOOR "N"

/ 3/4" = 1'-0"

8 DOOR "O"

3/4" = 1'-0"

| _ | REMARKS                                                | #       |
|---|--------------------------------------------------------|---------|
|   |                                                        | (A-100) |
|   | INTERIOR F. FLOOR LEVEL ≠ THAN<br>OTHER TYPE "B" DOORS | (B-101) |
|   | INTERIOR F. FLOOR LEVEL ≠ THAN<br>OTHER TYPE "B" DOORS | (B-102) |
|   |                                                        | (B-103) |
|   |                                                        | B-104   |
|   |                                                        | B-105   |
|   |                                                        | B-106   |
|   | FLUSH INTERIOR AND EXTERIOR<br>FLOOR LEVELS            | C-107   |
|   | FLUSH INTERIOR AND EXTERIOR<br>FLOOR LEVELS            | C-108   |
|   |                                                        | D-109   |
|   |                                                        | E-110   |
|   |                                                        | E-111   |
|   |                                                        | E-112   |
|   |                                                        | (F-113) |
|   |                                                        | G-114   |
|   |                                                        | (H-115) |
|   |                                                        | (H-116) |
|   | LOUVERED PANEL                                         | (I-117) |
|   |                                                        | (J-200) |
|   |                                                        | (J-201) |
|   |                                                        | (K-202  |
|   |                                                        | (K-208) |
|   |                                                        | (L-203) |
|   |                                                        | (L-204) |
|   |                                                        | M-205   |
|   | NORTH HINGE                                            | N-206   |
|   | SOUTH HINGE                                            | N-207   |
|   | NORTH HINGE                                            | 0-209   |
|   | SOUTH HINGE                                            | 0-210   |