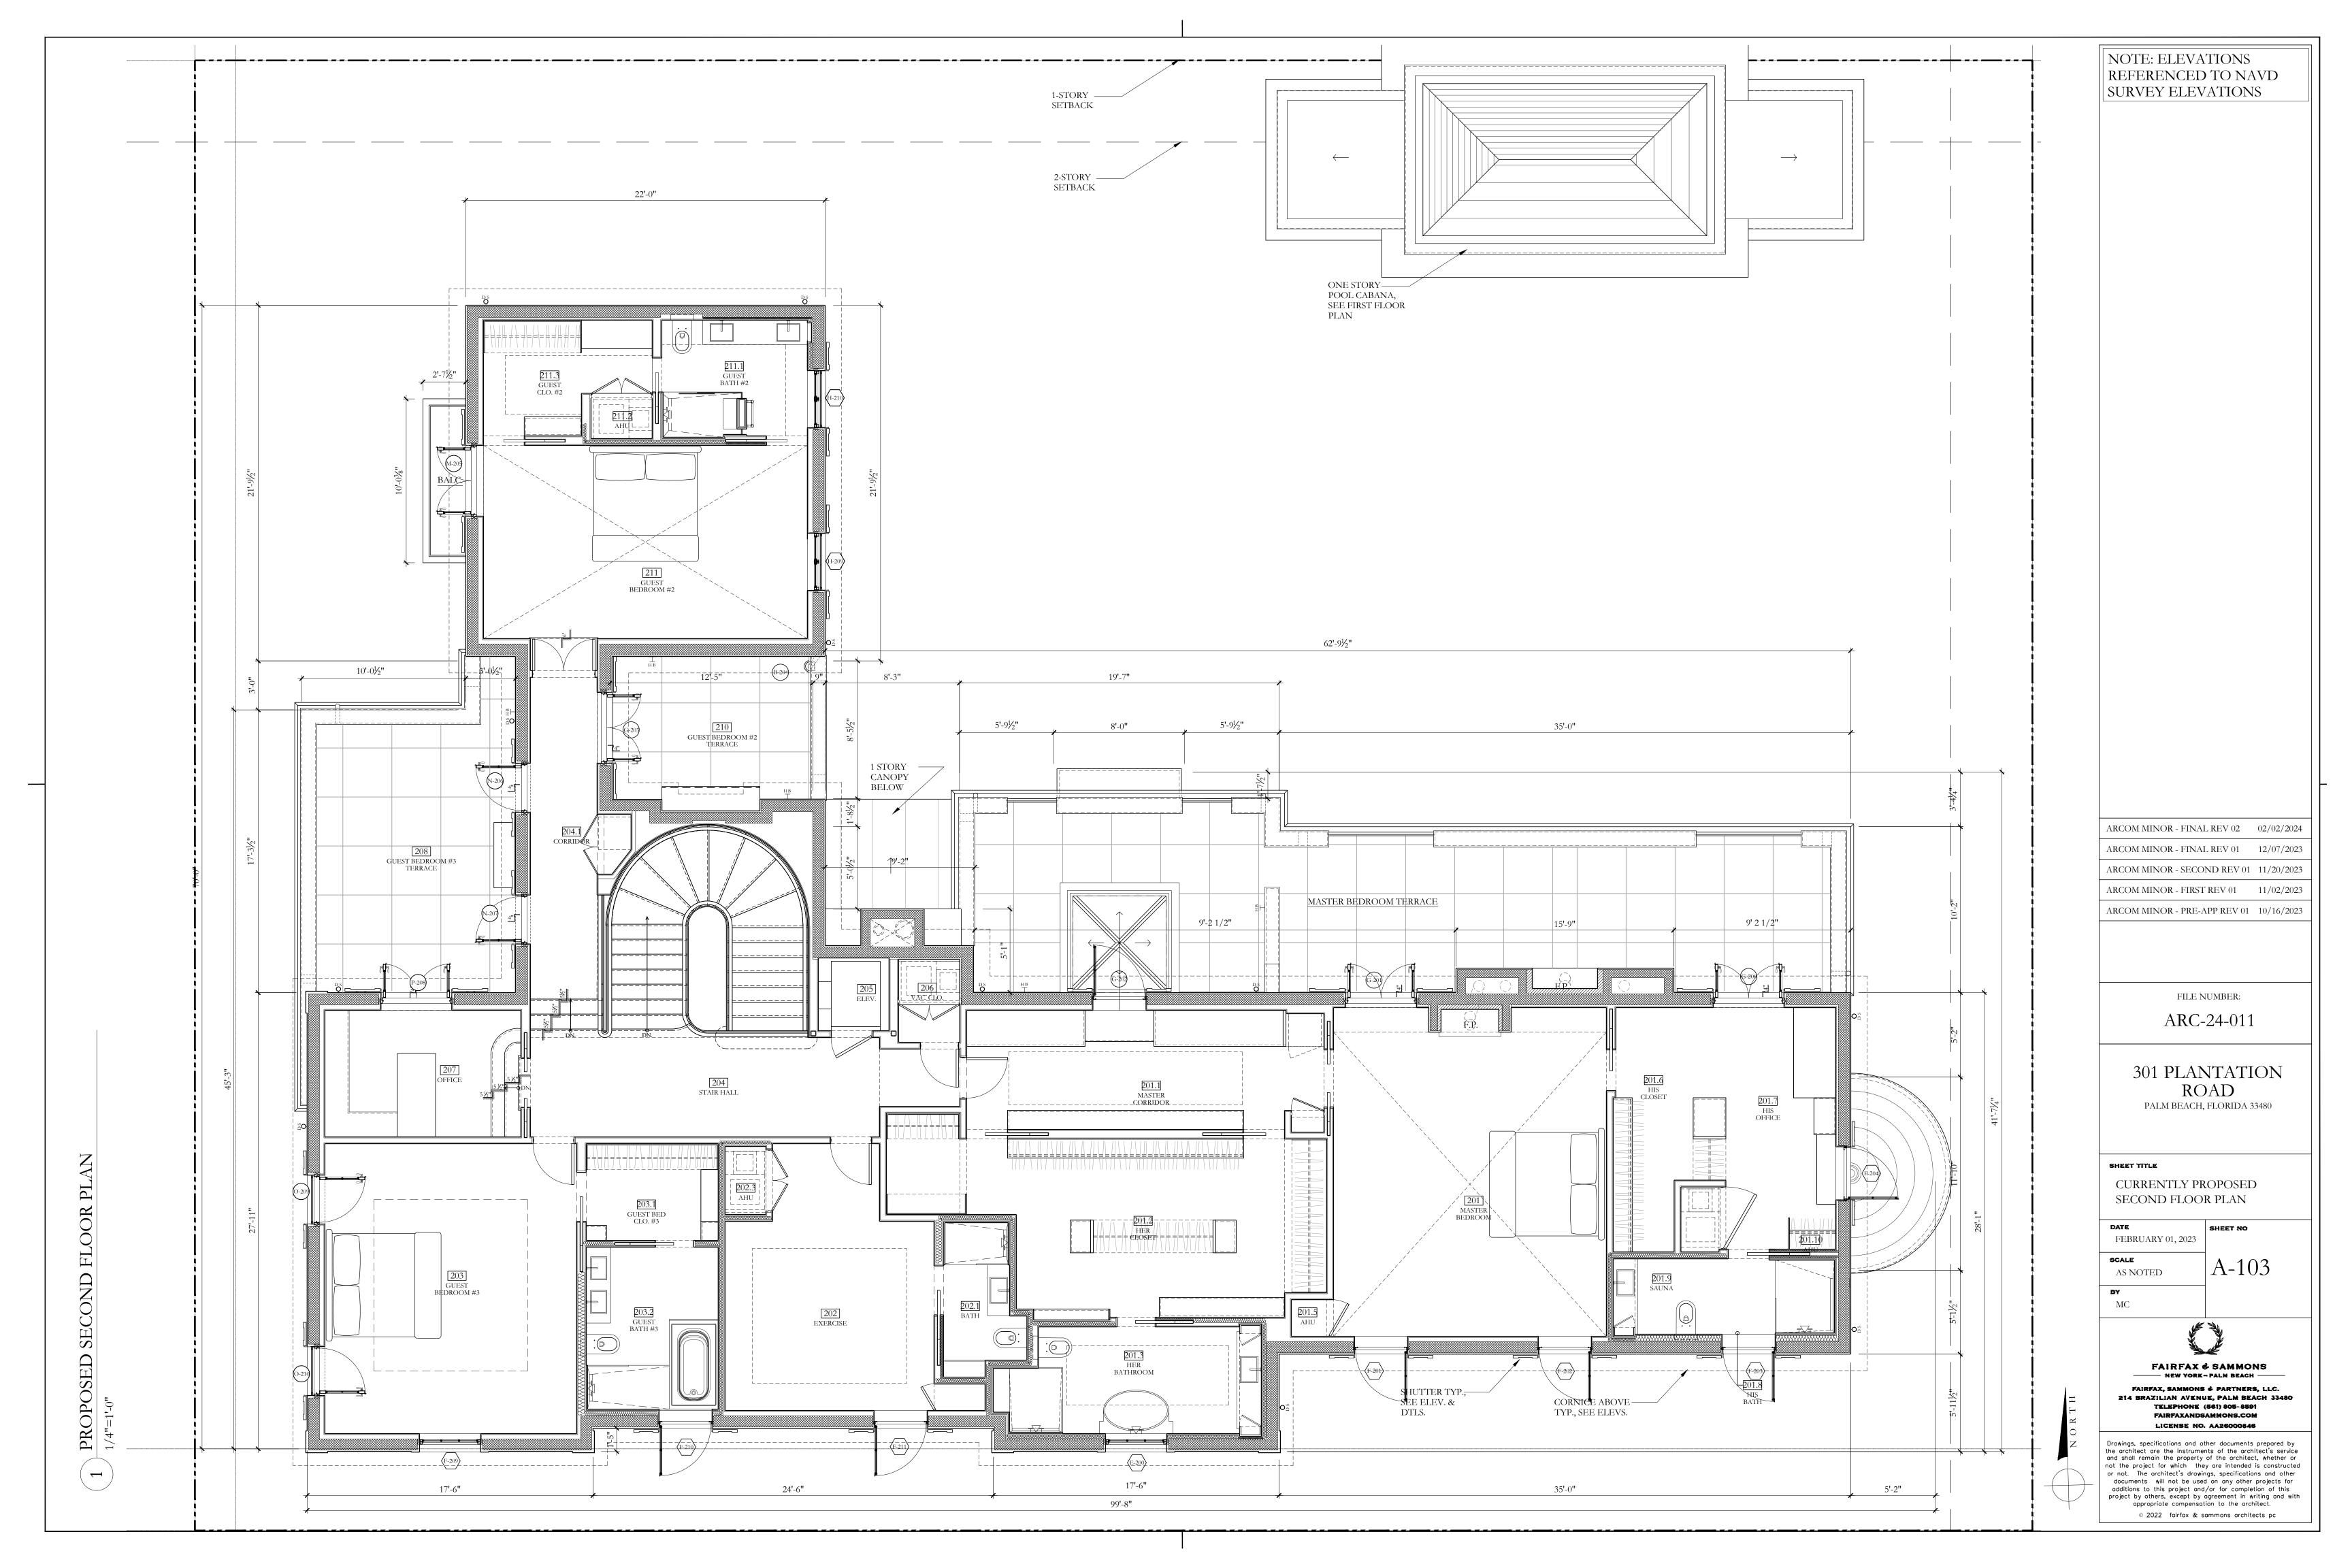

FILE NUMBER:

ARC-24-011

**APPROVED ZONING CASE NUMBER:** ZON-23-062 **APPROVED FILE NUMBER:** ARC-23-061

NO CHANGE TO ARCOM APPROVED LANDSCAPE & CIVIL PLANS FILED UNDER PREVIOUS CASE NUMBER: ARC-23-061

### SCOPE OF WORK: NO CHANGE

- NEW 2-STORY RESIDENCE W/
- SWIMMING POOL & POOL CABANA • NEW LANDSCAPE & HARDSCAPE