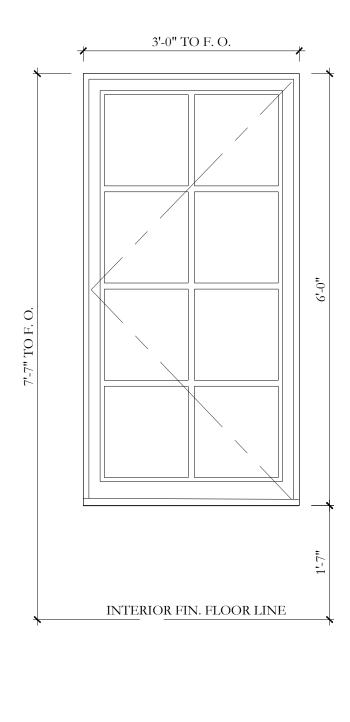

|          |                          |                              | WII                   | NDOW S  | CHEDU       | LE        |       |          |
|----------|--------------------------|------------------------------|-----------------------|---------|-------------|-----------|-------|----------|
| #        | LOCATION                 | TYPE                         | MASONRY OPENING(M.O.) |         |             |           |       | NOTES    |
|          |                          |                              | WIDTH                 | HEIGHT  | HT., A.F.F. | -         |       |          |
| (A-100)  | 101.1 LIVING ROOM BAY    | "A" FIXED CASEMENT           | 1'-10"                | 8'-3"   | 10'-5"      | MTL. / GL | PAINT |          |
| (A-101)  | 101.1 LIVING ROOM BAY    | "A" FIXED CASEMENT           | 1'-10"                | 8'-3"   | 10'-5"      | MTL. / GL | PAINT |          |
| (A-102)  | 101.1 LIVING ROOM BAY    | "A" FIXED CASEMENT           | 1'-10"                | 8'-3"   | 10'-5"      | MTL. / GL | PAINT |          |
| (A-103)  | 101.1 LIVING ROOM BAY    | "A" FIXED CASEMENT           | 1'-10"                | 8'-3"   | 10'-5"      | MTL. / GL | PAINT |          |
| (A-104)  | 101.1 LIVING ROOM BAY    | "A" FIXED CASEMENT           | 1'-10"                | 8'-3"   | 10'-5"      | MTL. / GL | PAINT |          |
| B-105a   | 102.1 KITCHEN BAY        | "B" FIXED CASEMENT           | 1'-8"                 | 7'-6"   | 9'-8"       | MTL. / GL | PAINT |          |
| B-105b   | 102.1 KITCHEN BAY        | "B" FIXED CASEMENT           | 7'-0"                 | 7'-6"   | 9'-8"       | MTL. / GL | PAINT |          |
| B-1050   | 102.1 KITCHEN BAY        | "B" FIXED CASEMENT           | 1'-8"                 | 7'-6"   | 9'-8"       | MTL. / GL | PAINT |          |
| C-106    | 109 STAFF BEDROOM 1      | "C" OUTSWING CASEMENT        | 3'                    | 6'      | 7'-7"       | MTL. / GL | PAINT | NORTH H  |
| (D-107)  | 103.1 BAR                | "D" FIXED CASEMENT           | (                     | ð 2'-6" | 6'-8¼"      | MTL. / GL | PAINT |          |
| (E-108)  | 112.1 P. ROOM POOL HOUSE | "E" FIXED CASEMENT           | (                     | ð 2'    | 6'-8¼"      | MTL. / GL | PAINT |          |
| (E-109)  | 112.2 WET BAR POOL HOUSE | ROUND OPENING                | (                     | ð 2'    | 6'-2½"      | MTL. / GL | PAINT | NO GLASS |
| (F-200)  | 203 GUEST BEDROOM #3     | "F" FIXED CASEMENT           | (                     | ð 3'-4" | 6'-3½"      | MTL. / GL | PAINT |          |
| (F-201)  | 201.3 HER BATHROOM       | "F" FIXED CASEMENT           | (                     | ð 3'-4" | 6'-3½"      | MTL. / GL | PAINT |          |
| G-202    | 203.2 GUEST BATH. #3     | "G" SINGLE OUTSWING CASEMENT | 3'-3"                 | 5'-3"   | 7'-3"       | MTL. / GL | PAINT | WEST HIN |
| G-203    | 202 EXERCISE             | "G" SINGLE OUTSWING CASEMENT | 3'-3"                 | 5'-3"   | 7'-3"       | MTL. / GL | PAINT | WEST HIN |
| G-204    | 201 MASTER BEDROOM       | "G" SINGLE OUTSWING CASEMENT | 3'-3"                 | 5'-3"   | 7'-3"       | MTL. / GL | PAINT | EAST HIN |
| G-205    | 201 MASTER BEDROOM       | "G" SINGLE OUTSWING CASEMENT | 3'-3"                 | 5'-3"   | 7'-3"       | MTL. / GL | PAINT | EAST HIN |
| G-206    | 201.6 HIS CLOSET         | "G" SINGLE OUTSWING CASEMENT | 3'-3"                 | 5'-3"   | 7'-3"       | MTL. / GL | PAINT | EAST HIN |
| G-207    | 201.6 HIS CLOSET         | "G" SINGLE OUTSWING CASEMENT | 3'-3"                 | 5'-3"   | 7'-3"       | MTL. / GL | PAINT | SOUTH HI |
| G-208    | 201.1 MASTER CORRIDOR    | "G" SINGLE OUTSWING CASEMENT | 3'-3"                 | 5'-3"   | 7'-3"       | MTL. / GL | PAINT | WEST HIN |
| (H-209)  | 200 GUEST BEDROOM        | "H" FIXED CASEMENT           | 3'-6"                 | 7'-8"   | 7'-8"       | MTL. / GL | PAINT |          |
| H- 210   | 200.1 GUEST BED. BATH    | "H" FIXED CASEMENT           | 3'-6"                 | 7'-8"   | 7'-8"       | MTL. / GL | PAINT |          |
| (I- 211) | 209 MASTER TERRACE       | SKYLIGHT - FIXED             |                       |         |             | MTL. / GL | PAINT |          |