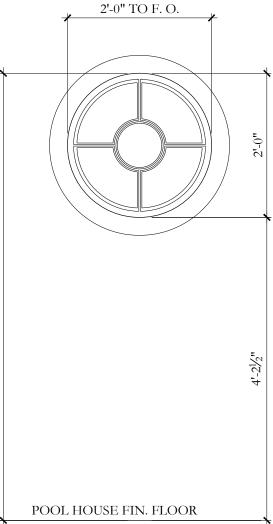

|          |                          |                              | WII                   | NDOW S  | CHEDU       | LE        |       |          |
|----------|--------------------------|------------------------------|-----------------------|---------|-------------|-----------|-------|----------|
| #        | LOCATION                 | TYPE                         | MASONRY OPENING(M.O.) |         |             |           |       | NOTES    |
|          |                          |                              | WIDTH                 | HEIGHT  | HT., A.F.F. | -         |       |          |
| (A-100)  | 101.1 LIVING ROOM BAY    | "A" FIXED CASEMENT           | 1'-10"                | 8'-3"   | 10'-5"      | MTL. / GL | PAINT |          |
| (A-101)  | 101.1 LIVING ROOM BAY    | "A" FIXED CASEMENT           | 1'-10"                | 8'-3"   | 10'-5"      | MTL. / GL | PAINT |          |
| (A-102)  | 101.1 LIVING ROOM BAY    | "A" FIXED CASEMENT           | 1'-10"                | 8'-3"   | 10'-5"      | MTL. / GL | PAINT |          |
| (A-103)  | 101.1 LIVING ROOM BAY    | "A" FIXED CASEMENT           | 1'-10"                | 8'-3"   | 10'-5"      | MTL. / GL | PAINT |          |
| (A-104)  | 101.1 LIVING ROOM BAY    | "A" FIXED CASEMENT           | 1'-10"                | 8'-3"   | 10'-5"      | MTL. / GL | PAINT |          |
| B-105a   | 102.1 KITCHEN BAY        | "B" FIXED CASEMENT           | 1'-8"                 | 7'-6"   | 9'-8"       | MTL. / GL | PAINT |          |
| B-105b   | 102.1 KITCHEN BAY        | "B" FIXED CASEMENT           | 7'-0"                 | 7'-6"   | 9'-8"       | MTL. / GL | PAINT |          |
| B-1050   | 102.1 KITCHEN BAY        | "B" FIXED CASEMENT           | 1'-8"                 | 7'-6"   | 9'-8"       | MTL. / GL | PAINT |          |
| C-106    | 109 STAFF BEDROOM 1      | "C" OUTSWING CASEMENT        | 3'                    | 6'      | 7'-7"       | MTL. / GL | PAINT | NORTH H  |
| (D-107)  | 103.1 BAR                | "D" FIXED CASEMENT           | (                     | ð 2'-6" | 6'-8¼"      | MTL. / GL | PAINT |          |
| (E-108)  | 112.1 P. ROOM POOL HOUSE | "E" FIXED CASEMENT           | (                     | ð 2'    | 6'-8¼"      | MTL. / GL | PAINT |          |
| (E-109)  | 112.2 WET BAR POOL HOUSE | ROUND OPENING                | (                     | ð 2'    | 6'-2½"      | MTL. / GL | PAINT | NO GLASS |
| (F-200)  | 203 GUEST BEDROOM #3     | "F" FIXED CASEMENT           | (                     | ð 3'-4" | 6'-3½"      | MTL. / GL | PAINT |          |
| (F-201)  | 201.3 HER BATHROOM       | "F" FIXED CASEMENT           | (                     | ð 3'-4" | 6'-3½"      | MTL. / GL | PAINT |          |
| G-202    | 203.2 GUEST BATH. #3     | "G" SINGLE OUTSWING CASEMENT | 3'-3"                 | 5'-3"   | 7'-3"       | MTL. / GL | PAINT | WEST HIN |
| G-203    | 202 EXERCISE             | "G" SINGLE OUTSWING CASEMENT | 3'-3"                 | 5'-3"   | 7'-3"       | MTL. / GL | PAINT | WEST HIN |
| G-204    | 201 MASTER BEDROOM       | "G" SINGLE OUTSWING CASEMENT | 3'-3"                 | 5'-3"   | 7'-3"       | MTL. / GL | PAINT | EAST HIN |
| G-205    | 201 MASTER BEDROOM       | "G" SINGLE OUTSWING CASEMENT | 3'-3"                 | 5'-3"   | 7'-3"       | MTL. / GL | PAINT | EAST HIN |
| G-206    | 201.6 HIS CLOSET         | "G" SINGLE OUTSWING CASEMENT | 3'-3"                 | 5'-3"   | 7'-3"       | MTL. / GL | PAINT | EAST HIN |
| G-207    | 201.6 HIS CLOSET         | "G" SINGLE OUTSWING CASEMENT | 3'-3"                 | 5'-3"   | 7'-3"       | MTL. / GL | PAINT | SOUTH HI |
| G-208    | 201.1 MASTER CORRIDOR    | "G" SINGLE OUTSWING CASEMENT | 3'-3"                 | 5'-3"   | 7'-3"       | MTL. / GL | PAINT | WEST HIN |
| (H-209)  | 200 GUEST BEDROOM        | "H" FIXED CASEMENT           | 3'-6"                 | 7'-8"   | 7'-8"       | MTL. / GL | PAINT |          |
| H- 210   | 200.1 GUEST BED. BATH    | "H" FIXED CASEMENT           | 3'-6"                 | 7'-8"   | 7'-8"       | MTL. / GL | PAINT |          |
| (I- 211) | 209 MASTER TERRACE       | SKYLIGHT - FIXED             |                       |         |             | MTL. / GL | PAINT |          |