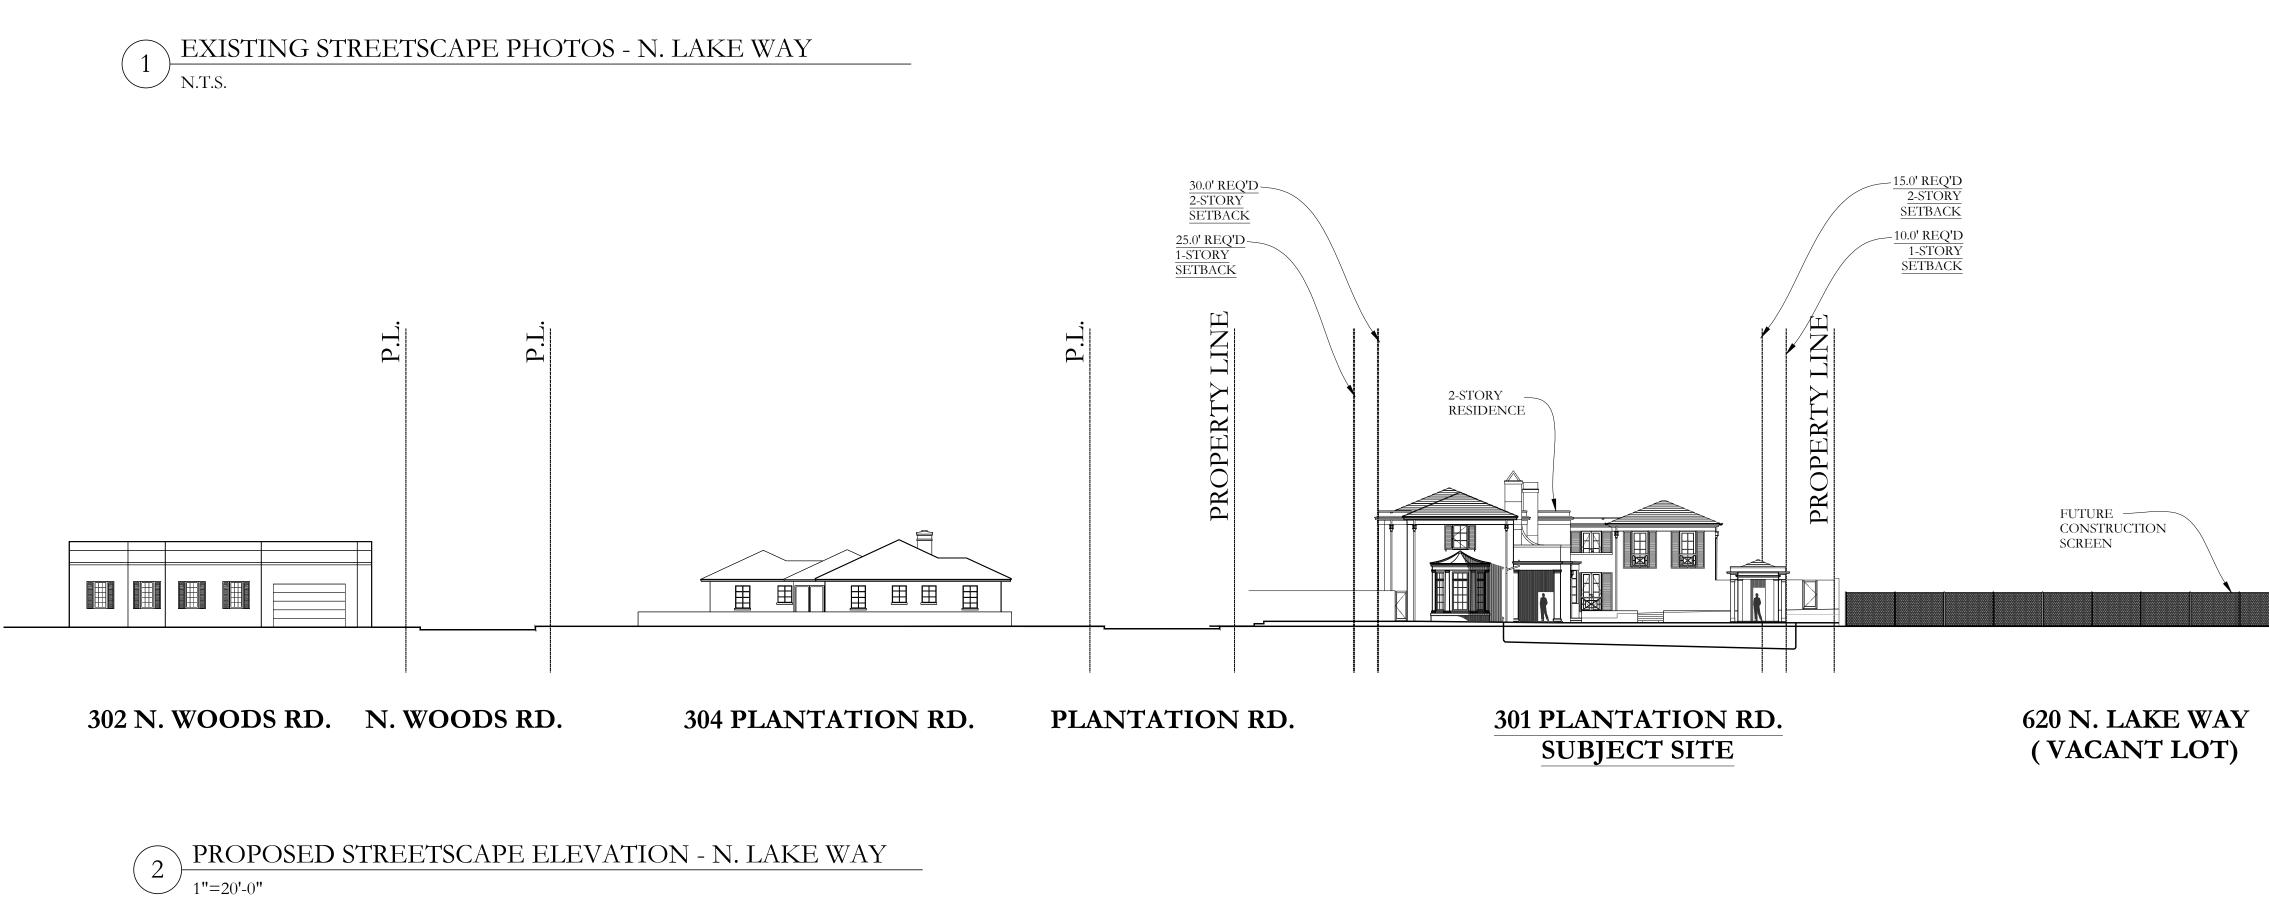

MINOR PROJECT (PREVIOUSLY APPROVED COMBO PROJECT WITH APPROVED VARIANCE(S) REQUEST)

ARCOM MEETING DATE: JANUARY 24, 2024 TOWN COUNCIL MEETING DATE: JANUARY 10, 2024

DOCUMENT ISSUE: 10/16/23 DRC PRE-APP SUBMITTAL 11/02/23 DRC FIRST SUBMITTAL 11/20/23 DRC SECOND SUBMITTAL 12/07/23 FINAL/DROP-OFF SUBMITTAL 02/02/24 FINAL/DROP-OFF SUBMITTAL - REV 02

# DRC FINAL SUBMITTAL REVISION

F E B R U A R Y 01, 2024

ARCHITECT FAIRFAX & SAMMONS ARCHITECTS 214 BRAZILIAN AVENUE, SUITE 100 PALM BEACH, FL 33480 561-805-8591

FILE NUMBER:

ARC-24-011

**APPROVED ZONING CASE NUMBER:** ZON-23-062 **APPROVED FILE NUMBER:** ARC-23-061

NO CHANGE TO ARCOM APPROVED LANDSCAPE & CIVIL PLANS FILED UNDER PREVIOUS CASE NUMBER: ARC-23-061