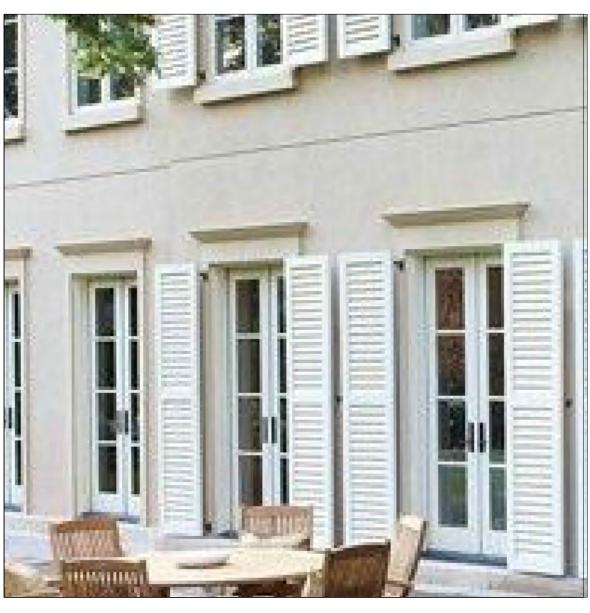

WINDOW SCHEDULE

) WINDOW "C" 3/4" = 1'-0"

4

 $5 \frac{\text{WINDOW 'D''}}{3/4" = 1'-0"}$ 

 $6 \frac{\text{WINDOW E-108}}{3/4" = 1'-0"}$ 

| #       | LOCATION            | TYPE                | # OF   |       | EOR DOOR S<br>E (M.O.) | OPERABLE UNIT              | MAT. FINISH     | REMARKS                                                | #      |
|---------|---------------------|---------------------|--------|-------|------------------------|----------------------------|-----------------|--------------------------------------------------------|--------|
|         |                     |                     | LEAVES | WIDTH | HEIGHT, A.F.F.         | HEAD HT.,<br>INT. (A.F.F.) |                 |                                                        |        |
| A-100   | 100 ENTRY HALL      | "A" SINGLE INSWING  | 1      | 4'    | 9'-8"                  | -                          | WOOD PAINT      |                                                        | (A-10  |
| (B-101) | 101 LIVING ROOM     | "B" DOUBLE OUTSWING | 2      | 4'-4" | 9'-8"                  | -                          | MTL. / GL PAINT | INTERIOR F. FLOOR LEVEL ≠ THAN<br>OTHER TYPE "B" DOORS | B-10   |
| B-102   | 101 LIVING ROOM     | "B" DOUBLE OUTSWING | 2      | 4'-4" | 9'-8"                  |                            | MTL. / GL PAINT | INTERIOR F. FLOOR LEVEL ≠ THAN<br>OTHER TYPE "B" DOORS | B-10   |
| B-103   | 103 DINING ROOM     | "B" DOUBLE OUTSWING | 2      | 4'-4" | 9'-8"                  |                            | MTL. / GL PAINT |                                                        | B-10   |
| B-104   | 103 DINING ROOM     | "B" DOUBLE OUTSWING | 2      | 4'-4" | 9'-8"                  |                            | MTL. / GL PAINT |                                                        | B-10   |
| B-105   | 107 MOVIE/GUEST BD. | "B" DOUBLE OUTSWING | 2      | 4'-4" | 9'-8"                  |                            | MTL. / GL PAINT |                                                        | B-10   |
| Q-106   | 107 MOVIE/GUEST BD. | "Q" DOUBLE OUTSWING | 2      | 4'-4" | 9'-3"                  |                            | MTL. / GL PAINT |                                                        | B-10   |
| C-107   | 101 LIVING ROOM     | "C" DOUBLE OUTSWING | 2      | 4'-4" | 10'-8"                 |                            | MTL. / GL PAINT | FLUSH INTERIOR AND EXTERIOR<br>FLOOR LEVELS            | C-10   |
| C-108   | 101 LIVING ROOM     | "C" DOUBLE OUTSWING | 2      | 4'-4" | 10'-8"                 |                            | MTL. / GL PAINT | FLUSH INTERIOR AND EXTERIOR<br>FLOOR LEVELS            | C-10   |
| D-109   | 110 STAFF BD. 2     | "D" DOUBLE OUTSWING | 2      | 4'-4" | 8'-3"                  |                            | MTL. / GL PAINT |                                                        | D-10   |
| E-110   | 102 KITCHEN         | "E" SINGLE OUTSWING | 1      | 2'-6" | 9'-8"                  |                            | MTL. / GL PAINT |                                                        | E-11   |
| (E-111) | 102 KITCHEN         | "E" SINGLE OUTSWING | 1      | 2'-6" | 9'-8"                  |                            | MTL. / GL PAINT |                                                        | E-11   |
| (E-112) | 102 KITCHEN         | "E" SINGLE OUTSWING | 1      | 2'-6" | 9'-8"                  |                            | MTL. / GL PAINT |                                                        | E-11   |
| (F-113) | 106 CORRIDOR        | "F" SINGLE OUTSWING | 1      | 2'-6" | 7'-7"                  |                            | MTL. / GL PAINT |                                                        | (F-11) |
| G-114   | 108 LAUNDRY         | "G" SINGLE OUTSWING | 1      | 3'-0  | 8'-1"                  |                            | MTL. / GL PAINT |                                                        | G-11   |
| (H-115) | 111 GARAGE          | "H" SINGLE OVERHEAD | 1      | 8'-9" | 7'                     |                            | WD./ GL. PAINT  |                                                        | (H-11  |
| (H-116) | 111 GARAGE          | "H" SINGLE OVERHEAD | 1      | 8'-9" | 7'                     |                            | WD./ GL. PAINT  |                                                        | H-11   |
| (I-117) | 112.1 PWR. ROOM     | "I" SINGLE INSWING  | 1      | 2'-4" | 8'-6"                  |                            | WOOD PAINT      | LOUVERED PANEL                                         | (I-117 |
| J-200   | 201.5 HIS OFFICE    | "J" DOUBLE OUTSWING | 2      | 4'-4" | 7'-3"                  |                            | MTL. / GL PAINT |                                                        | (J-200 |
| (J-201) | 201 MASTER BEDROOM  | "J" DOUBLE OUTSWING | 2      | 4'-4" | 7'-3"                  |                            | MTL. / GL PAINT |                                                        | (J-20) |
| (K-202  | 204 CORRIDOR        | "K" DOUBLE OUTSWING | 2      | 4'-4" | 7'-2"                  |                            | MTL. / GL PAINT |                                                        | (K-20  |
| (P-208) | 207 HER OFFICE      | "P" DOUBLE OUTSWING | 2      | 4'-4" | 8'-7"                  |                            | MTL. / GL PAINT |                                                        | (K-20  |
| (L-203) | NOW WINDOW "H"      |                     |        |       |                        |                            |                 |                                                        | (L-20) |
| (L-204) | NOW WINDOW "H"      |                     |        |       |                        |                            |                 |                                                        | (L-20) |
| M-205   | 200 GUEST BEDROOM   | "M" DOUBLE OUTSWING | 2      | 4'-4' | 7'-8"                  |                            | MTL. / GL PAINT |                                                        | (M-20  |
| N-206   | 204.1 CORRIDOR      | "N" SINGLE OUTSWING | 1      | 3'    | 7'-2"                  |                            | MTL. / GL PAINT | NORTH HINGE                                            | N-20   |
| N-207   | 204.1 CORRIDOR      | "N" SINGLE OUTSWING | 1      | 3'    | 7'-2"                  |                            | MTL. / GL PAINT | SOUTH HINGE                                            | (N-20  |
| 0-209   | 203 GUEST BD. #3    | "O" SINGLE INSWING  | 1      | 3'    | 7'-3"                  |                            | MTL. / GL PAINT | NORTH HINGE                                            | 0-20   |
| 0-210   | 203 GUEST BD. #3    | "O" SINGLE INSWING  | 1      | 3'    | 7'-3"                  |                            | MTL. / GL PAINT | SOUTH HINGE                                            | 0-210  |

# EXTERIOR DOOR SCHEDULE N.T.S.

(7) DOOR "D" 3/4" = 1'-0"

Q

3"

DOOR "A"  $2 \frac{\text{DOOR "}}{3/4" = 1'-0"}$ 

11 DOOR "I" 3/4" = 1'-0"

**DR TO F.** 

|              |         | · · · · · · · · · · · · · · · · · · · |                     |        | EXTER | IOR DOOR S     | CHEDULE                    | 1         |        |
|--------------|---------|---------------------------------------|---------------------|--------|-------|----------------|----------------------------|-----------|--------|
|              | #       | LOCATION                              | TYPE                | # OF   | SIZ   | ZE (M.O.)      | OPERABLE UNIT<br>HEAD HT., | MAT.      | FINISH |
|              |         |                                       |                     | LEAVES | WIDTH | HEIGHT, A.F.F. | INT. (A.F.F.)              |           |        |
|              | A-100   | 100 ENTRY HALL                        | "A" SINGLE INSWING  | 1      | 4'    | 9'-8"          | -                          | WOOD      | PAINT  |
|              | (B-101) | 101 LIVING ROOM                       | "B" DOUBLE OUTSWING | 2      | 4'-4" | 9'-8"          | -                          | MTL. / GL | PAINT  |
|              | (B-102) | 101 LIVING ROOM                       | "B" DOUBLE OUTSWING | 2      | 4'-4" | 9'-8"          |                            | MTL. / GL | PAINT  |
|              | (B-103) | 103 DINING ROOM                       | "B" DOUBLE OUTSWING | 2      | 4'-4" | 9'-8"          |                            | MTL. / GL | PAINT  |
|              | (B-104) | 103 DINING ROOM                       | "B" DOUBLE OUTSWING | 2      | 4'-4" | 9'-8"          |                            | MTL. / GL | PAINT  |
| ЭR           | (B-105) | 107 MOVIE/GUEST BD.                   | "B" DOUBLE OUTSWING | 2      | 4'-4" | 9'-8"          |                            | MTL. / GL | PAINT  |
| FIRST FLOOR  | Q-106   | 107 MOVIE/GUEST BD.                   | "Q" DOUBLE OUTSWING | 2      | 4'-4" | 9'-3"          |                            | MTL. / GL | PAINT  |
| IRST         | C-107   | 101 LIVING ROOM                       | "C" DOUBLE OUTSWING | 2      | 4'-4" | 10'-8"         |                            | MTL. / GL | PAINT  |
| Ξ.           | C-108   | 101 LIVING ROOM                       | "C" DOUBLE OUTSWING | 2      | 4'-4" | 10'-8"         |                            | MTL. / GL | PAINT  |
|              | D-109   | 110 STAFF BD. 2                       | "D" DOUBLE OUTSWING | 2      | 4'-4" | 8'-3"          |                            | MTL. / GL | PAINT  |
|              | E-110   | 102 KITCHEN                           | "E" SINGLE OUTSWING | 1      | 2'-6" | 9'-8"          |                            | MTL. / GL | PAINT  |
|              | (E-111) | 102 KITCHEN                           | "E" SINGLE OUTSWING | 1      | 2'-6" | 9'-8"          |                            | MTL. / GL | PAINT  |
|              | E-112   | 102 KITCHEN                           | "E" SINGLE OUTSWING | 1      | 2'-6" | 9'-8"          |                            | MTL. / GL | PAINT  |
|              | (F-113) | 106 CORRIDOR                          | "F" SINGLE OUTSWING | 1      | 2'-6" | 7'-7"          |                            | MTL. / GL | PAINT  |
|              | G-114   | 108 LAUNDRY                           | "G" SINGLE OUTSWING | 1      | 3'-0  | 8'-1"          |                            | MTL. / GL | PAINT  |
|              | (H-115) | 111 GARAGE                            | "H" SINGLE OVERHEAD | 1      | 8'-9" | 7'             |                            | WD./ GL.  | PAINT  |
|              | (H-116) | 111 GARAGE                            | "H" SINGLE OVERHEAD | 1      | 8'-9" | 7'             |                            | WD./ GL.  | PAINT  |
|              | (I-117) | 112.1 PWR. ROOM                       | "I" SINGLE INSWING  | 1      | 2'-4" | 8'-6"          |                            | WOOD      | PAINT  |
|              | (J-200) | 201.5 HIS OFFICE                      | "J" DOUBLE OUTSWING | 2      | 4'-4" | 7'-3"          |                            | MTL. / GL | PAINT  |
|              | (J-201) | 201 MASTER BEDROOM                    | "J" DOUBLE OUTSWING | 2      | 4'-4" | 7'-3"          |                            | MTL. / GL | PAINT  |
|              | K-202   | 204 CORRIDOR                          | "K" DOUBLE OUTSWING | 2      | 4'-4" | 7'-2"          |                            | MTL. / GL | PAINT  |
| JOOR         | (P-208) | 207 HER OFFICE                        | "P" DOUBLE OUTSWING | 2      | 4'-4" | 8'-7"          |                            | MTL. / GL | PAINT  |
| SECOND FLOOR | (L-203) | NOW WINDOW "H"                        |                     |        |       |                |                            |           |        |
| ECON         | (L-204) | NOW WINDOW "H"                        |                     |        |       |                |                            |           |        |
| S            | M-205   | 200 GUEST BEDROOM                     | "M" DOUBLE OUTSWING | 2      | 4'-4' | 7'-8"          |                            | MTL. / GL | PAINT  |
|              | N-206   | 204.1 CORRIDOR                        | "N" SINGLE OUTSWING | 1      | 3'    | 7'-2"          |                            | MTL. / GL | PAINT  |
|              | N-207   | 204.1 CORRIDOR                        | "N" SINGLE OUTSWING | 1      | 3'    | 7'-2"          |                            | MTL. / GL | PAINT  |
|              | 0-209   | 203 GUEST BD. #3                      | "O" SINGLE INSWING  | 1      | 3'    | 7'-3"          |                            | MTL. / GL | PAINT  |
|              | 0-210   | 203 GUEST BD. #3                      | "O" SINGLE INSWING  | 1      | 3'    | 7'-3"          |                            | MTL. / GL | PAINT  |

CORAL STONE PAVERS ARRIVAL DRIVE, SITE PATHS, TERRACE PAVERS

BRISA MAR LIMESTONE ARCHITECTURAL SITE STONEWORK

ALUMINUM WINDOWS WHITE- TO MATCH F&B WIMBORNE WHITE 239

ALUMINUM SHUTTERS WHITE- TO MATCH F&B WIMBORNE WHITE 239