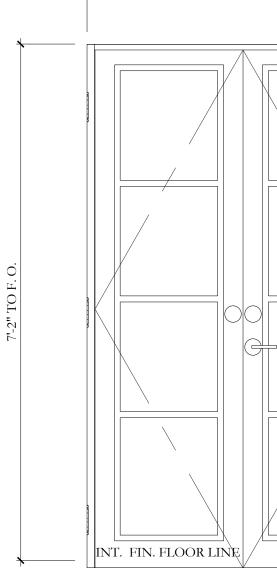

WINDOW SCHEDULE

) WINDOW "C" 3/4" = 1'-0"

4

 $5 \frac{\text{WINDOW 'D''}}{3/4" = 1'-0"}$ 

 $6 \frac{\text{WINDOW E-108}}{3/4" = 1'-0"}$ 

| #       | LOCATION            | TYPE                | # OF   |       | EOR DOOR S<br>E (M.O.) | OPERABLE UNIT              | MAT. FINISH     | REMARKS                                                | #      |
|---------|---------------------|---------------------|--------|-------|------------------------|----------------------------|-----------------|--------------------------------------------------------|--------|
|         |                     |                     | LEAVES | WIDTH | HEIGHT, A.F.F.         | HEAD HT.,<br>INT. (A.F.F.) |                 |                                                        |        |
| A-100   | 100 ENTRY HALL      | "A" SINGLE INSWING  | 1      | 4'    | 9'-8"                  | -                          | WOOD PAINT      |                                                        | (A-10  |
| (B-101) | 101 LIVING ROOM     | "B" DOUBLE OUTSWING | 2      | 4'-4" | 9'-8"                  | -                          | MTL. / GL PAINT | INTERIOR F. FLOOR LEVEL ≠ THAN<br>OTHER TYPE "B" DOORS | B-10   |
| B-102   | 101 LIVING ROOM     | "B" DOUBLE OUTSWING | 2      | 4'-4" | 9'-8"                  |                            | MTL. / GL PAINT | INTERIOR F. FLOOR LEVEL ≠ THAN<br>OTHER TYPE "B" DOORS | B-10   |
| B-103   | 103 DINING ROOM     | "B" DOUBLE OUTSWING | 2      | 4'-4" | 9'-8"                  |                            | MTL. / GL PAINT |                                                        | B-10   |
| B-104   | 103 DINING ROOM     | "B" DOUBLE OUTSWING | 2      | 4'-4" | 9'-8"                  |                            | MTL. / GL PAINT |                                                        | B-10   |
| B-105   | 107 MOVIE/GUEST BD. | "B" DOUBLE OUTSWING | 2      | 4'-4" | 9'-8"                  |                            | MTL. / GL PAINT |                                                        | B-10   |
| Q-106   | 107 MOVIE/GUEST BD. | "Q" DOUBLE OUTSWING | 2      | 4'-4" | 9'-3"                  |                            | MTL. / GL PAINT |                                                        | B-10   |
| C-107   | 101 LIVING ROOM     | "C" DOUBLE OUTSWING | 2      | 4'-4" | 10'-8"                 |                            | MTL. / GL PAINT | FLUSH INTERIOR AND EXTERIOR<br>FLOOR LEVELS            | C-10   |
| C-108   | 101 LIVING ROOM     | "C" DOUBLE OUTSWING | 2      | 4'-4" | 10'-8"                 |                            | MTL. / GL PAINT | FLUSH INTERIOR AND EXTERIOR<br>FLOOR LEVELS            | C-10   |
| D-109   | 110 STAFF BD. 2     | "D" DOUBLE OUTSWING | 2      | 4'-4" | 8'-3"                  |                            | MTL. / GL PAINT |                                                        | D-10   |
| E-110   | 102 KITCHEN         | "E" SINGLE OUTSWING | 1      | 2'-6" | 9'-8"                  |                            | MTL. / GL PAINT |                                                        | E-11   |
| (E-111) | 102 KITCHEN         | "E" SINGLE OUTSWING | 1      | 2'-6" | 9'-8"                  |                            | MTL. / GL PAINT |                                                        | E-11   |
| (E-112) | 102 KITCHEN         | "E" SINGLE OUTSWING | 1      | 2'-6" | 9'-8"                  |                            | MTL. / GL PAINT |                                                        | E-11   |
| (F-113) | 106 CORRIDOR        | "F" SINGLE OUTSWING | 1      | 2'-6" | 7'-7"                  |                            | MTL. / GL PAINT |                                                        | (F-11) |
| G-114   | 108 LAUNDRY         | "G" SINGLE OUTSWING | 1      | 3'-0  | 8'-1"                  |                            | MTL. / GL PAINT |                                                        | G-11   |
| (H-115) | 111 GARAGE          | "H" SINGLE OVERHEAD | 1      | 8'-9" | 7'                     |                            | WD./ GL. PAINT  |                                                        | (H-11  |
| (H-116) | 111 GARAGE          | "H" SINGLE OVERHEAD | 1      | 8'-9" | 7'                     |                            | WD./ GL. PAINT  |                                                        | H-11   |
| (I-117) | 112.1 PWR. ROOM     | "I" SINGLE INSWING  | 1      | 2'-4" | 8'-6"                  |                            | WOOD PAINT      | LOUVERED PANEL                                         | (I-117 |
| J-200   | 201.5 HIS OFFICE    | "J" DOUBLE OUTSWING | 2      | 4'-4" | 7'-3"                  |                            | MTL. / GL PAINT |                                                        | (J-200 |
| (J-201) | 201 MASTER BEDROOM  | "J" DOUBLE OUTSWING | 2      | 4'-4" | 7'-3"                  |                            | MTL. / GL PAINT |                                                        | (J-20) |
| (K-202  | 204 CORRIDOR        | "K" DOUBLE OUTSWING | 2      | 4'-4" | 7'-2"                  |                            | MTL. / GL PAINT |                                                        | (K-20  |
| (P-208) | 207 HER OFFICE      | "P" DOUBLE OUTSWING | 2      | 4'-4" | 8'-7"                  |                            | MTL. / GL PAINT |                                                        | (K-20  |
| (L-203) | NOW WINDOW "H"      |                     |        |       |                        |                            |                 |                                                        | (L-20) |
| (L-204) | NOW WINDOW "H"      |                     |        |       |                        |                            |                 |                                                        | (L-20) |
| M-205   | 200 GUEST BEDROOM   | "M" DOUBLE OUTSWING | 2      | 4'-4' | 7'-8"                  |                            | MTL. / GL PAINT |                                                        | (M-20  |
| N-206   | 204.1 CORRIDOR      | "N" SINGLE OUTSWING | 1      | 3'    | 7'-2"                  |                            | MTL. / GL PAINT | NORTH HINGE                                            | N-20   |
| N-207   | 204.1 CORRIDOR      | "N" SINGLE OUTSWING | 1      | 3'    | 7'-2"                  |                            | MTL. / GL PAINT | SOUTH HINGE                                            | (N-20  |
| 0-209   | 203 GUEST BD. #3    | "O" SINGLE INSWING  | 1      | 3'    | 7'-3"                  |                            | MTL. / GL PAINT | NORTH HINGE                                            | 0-20   |
| 0-210   | 203 GUEST BD. #3    | "O" SINGLE INSWING  | 1      | 3'    | 7'-3"                  |                            | MTL. / GL PAINT | SOUTH HINGE                                            | 0-210  |