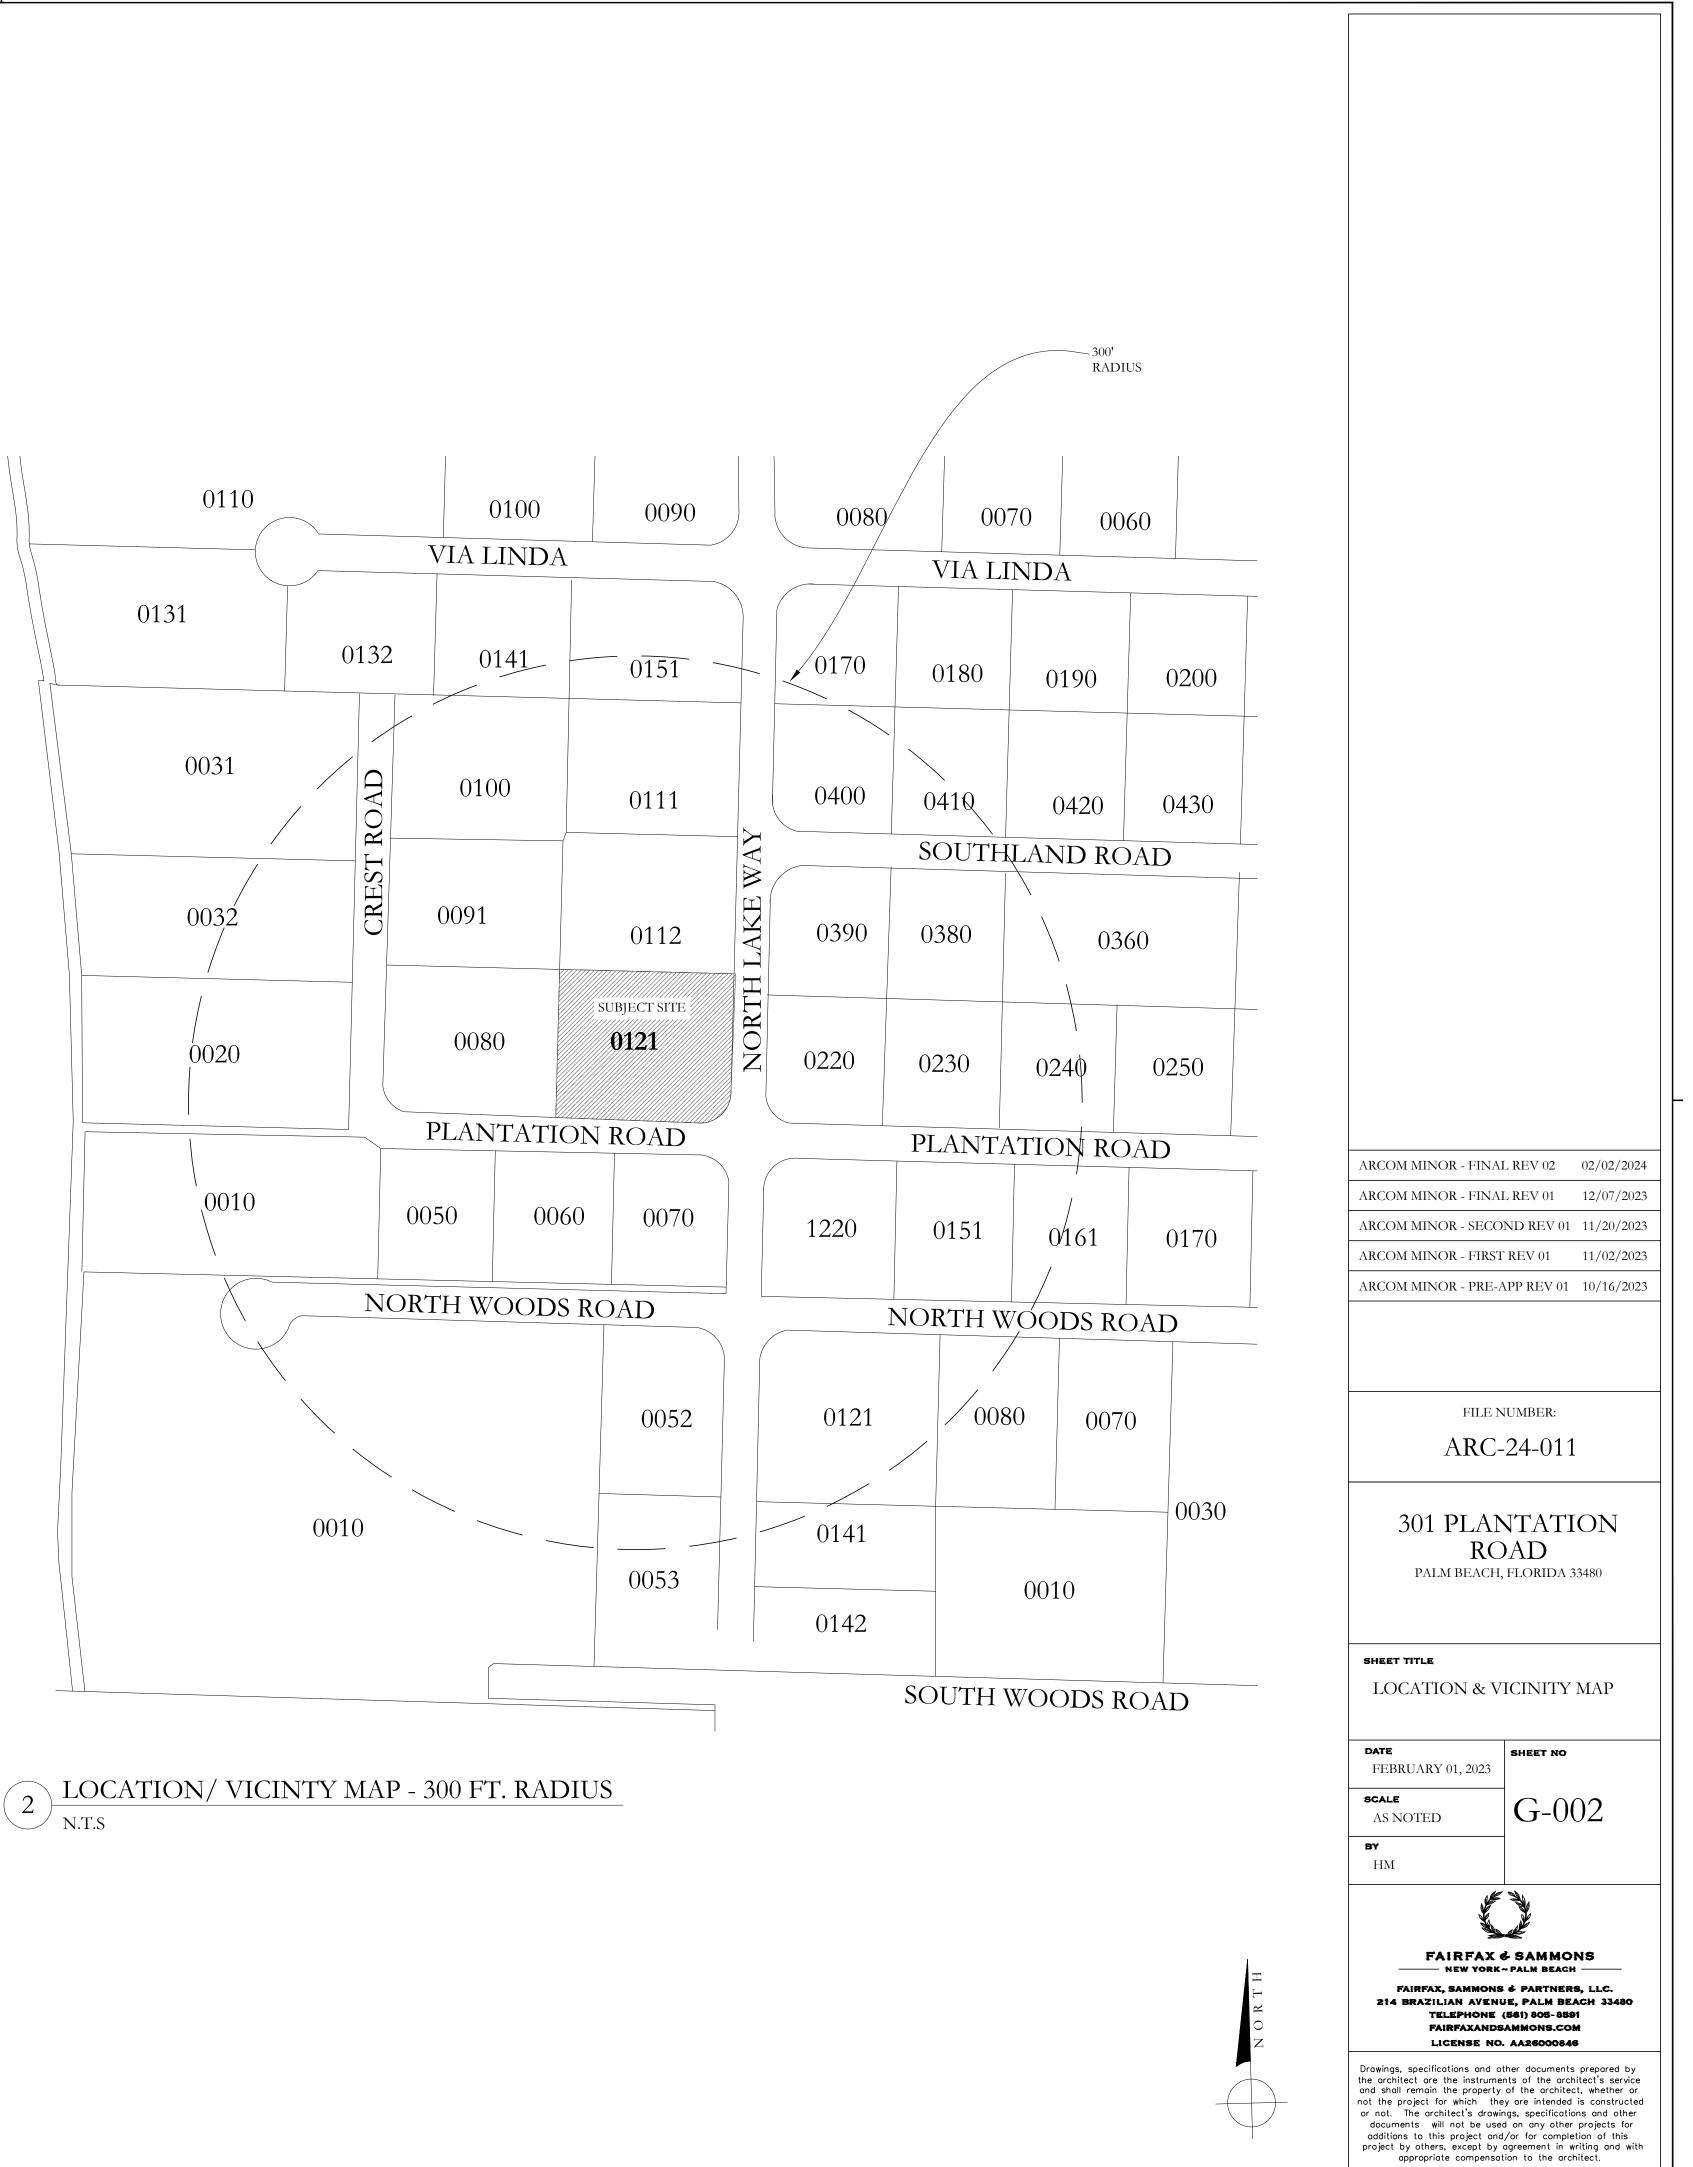

FILE NUMBER:

ARC-24-011

**APPROVED ZONING CASE NUMBER:** ZON-23-062 **APPROVED FILE NUMBER:** ARC-23-061

NO CHANGE TO ARCOM APPROVED LANDSCAPE & CIVIL PLANS FILED UNDER PREVIOUS CASE NUMBER: ARC-23-061

MUNICIPALITY: PALM BEACH LOCATION ADDRESS: 301 PLANTATION ROAD PARCEL CONTROL NUMBER: 50-43-43-10-10-000-0121

| RC                                                                                    | NTATION<br>DAD<br>, FLORIDA 33480                                                                                                                                                                                                 |
|---------------------------------------------------------------------------------------|-----------------------------------------------------------------------------------------------------------------------------------------------------------------------------------------------------------------------------------|
| SHEET TITLE                                                                           |                                                                                                                                                                                                                                   |
| COVER SHEET                                                                           |                                                                                                                                                                                                                                   |
| DATE                                                                                  | SHEET NO                                                                                                                                                                                                                          |
| FEBRUARY 01, 2023                                                                     |                                                                                                                                                                                                                                   |
| SCALE<br>AS NOTED                                                                     | A-000                                                                                                                                                                                                                             |
| BY<br>MC                                                                              | -                                                                                                                                                                                                                                 |
| TAIRFAX, SAMMONS<br>214 BRAZILIAN AVEN                                                | S SAMMONS<br>PALM BEACH                                                                                                                                                                                                           |
|                                                                                       | SAMMONS.COM<br>. AA26000846                                                                                                                                                                                                       |
| additions to this project and<br>project by others, except by<br>appropriate compensa | ents of the architect's service<br>of the architect, whether or<br>ey are intended is constructed<br>ngs, specifications and other<br>d on any other projects for<br>d/or for completion of this<br>agreement in writing and with |