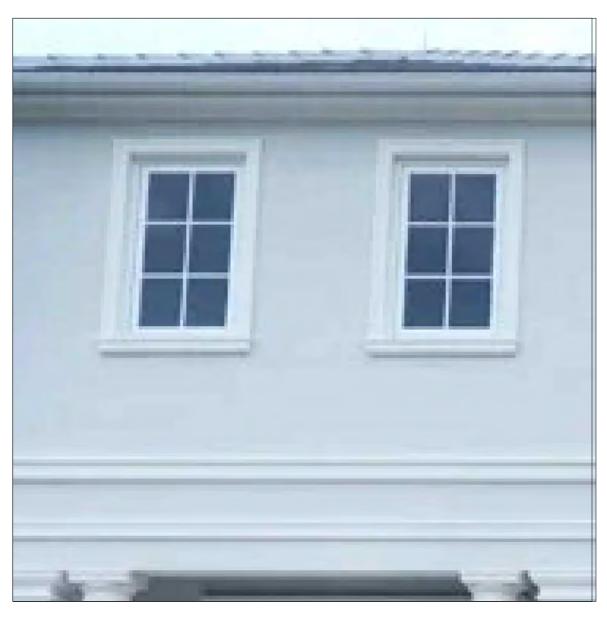

|          |                          |                              | WII                   | NDOW S  | CHEDU       | LE        |       |          |
|----------|--------------------------|------------------------------|-----------------------|---------|-------------|-----------|-------|----------|
| #        | LOCATION                 | TYPE                         | MASONRY OPENING(M.O.) |         |             |           |       | NOTES    |
|          |                          |                              | WIDTH                 | HEIGHT  | HT., A.F.F. | -         |       |          |
| (A-100)  | 101.1 LIVING ROOM BAY    | "A" FIXED CASEMENT           | 1'-10"                | 8'-3"   | 10'-5"      | MTL. / GL | PAINT |          |
| (A-101)  | 101.1 LIVING ROOM BAY    | "A" FIXED CASEMENT           | 1'-10"                | 8'-3"   | 10'-5"      | MTL. / GL | PAINT |          |
| (A-102)  | 101.1 LIVING ROOM BAY    | "A" FIXED CASEMENT           | 1'-10"                | 8'-3"   | 10'-5"      | MTL. / GL | PAINT |          |
| (A-103)  | 101.1 LIVING ROOM BAY    | "A" FIXED CASEMENT           | 1'-10"                | 8'-3"   | 10'-5"      | MTL. / GL | PAINT |          |
| (A-104)  | 101.1 LIVING ROOM BAY    | "A" FIXED CASEMENT           | 1'-10"                | 8'-3"   | 10'-5"      | MTL. / GL | PAINT |          |
| B-105a   | 102.1 KITCHEN BAY        | "B" FIXED CASEMENT           | 1'-8"                 | 7'-6"   | 9'-8"       | MTL. / GL | PAINT |          |
| B-105b   | 102.1 KITCHEN BAY        | "B" FIXED CASEMENT           | 7'-0"                 | 7'-6"   | 9'-8"       | MTL. / GL | PAINT |          |
| B-1050   | 102.1 KITCHEN BAY        | "B" FIXED CASEMENT           | 1'-8"                 | 7'-6"   | 9'-8"       | MTL. / GL | PAINT |          |
| C-106    | 109 STAFF BEDROOM 1      | "C" OUTSWING CASEMENT        | 3'                    | 6'      | 7'-7"       | MTL. / GL | PAINT | NORTH H  |
| (D-107)  | 103.1 BAR                | "D" FIXED CASEMENT           | (                     | ð 2'-6" | 6'-8¼"      | MTL. / GL | PAINT |          |
| (E-108)  | 112.1 P. ROOM POOL HOUSE | "E" FIXED CASEMENT           | (                     | ð 2'    | 6'-8¼"      | MTL. / GL | PAINT |          |
| (E-109)  | 112.2 WET BAR POOL HOUSE | ROUND OPENING                | (                     | ð 2'    | 6'-2½"      | MTL. / GL | PAINT | NO GLASS |
| (F-200)  | 203 GUEST BEDROOM #3     | "F" FIXED CASEMENT           | (                     | ð 3'-4" | 6'-3½"      | MTL. / GL | PAINT |          |
| (F-201)  | 201.3 HER BATHROOM       | "F" FIXED CASEMENT           | (                     | ð 3'-4" | 6'-3½"      | MTL. / GL | PAINT |          |
| G-202    | 203.2 GUEST BATH. #3     | "G" SINGLE OUTSWING CASEMENT | 3'-3"                 | 5'-3"   | 7'-3"       | MTL. / GL | PAINT | WEST HIN |
| G-203    | 202 EXERCISE             | "G" SINGLE OUTSWING CASEMENT | 3'-3"                 | 5'-3"   | 7'-3"       | MTL. / GL | PAINT | WEST HIN |
| G-204    | 201 MASTER BEDROOM       | "G" SINGLE OUTSWING CASEMENT | 3'-3"                 | 5'-3"   | 7'-3"       | MTL. / GL | PAINT | EAST HIN |
| G-205    | 201 MASTER BEDROOM       | "G" SINGLE OUTSWING CASEMENT | 3'-3"                 | 5'-3"   | 7'-3"       | MTL. / GL | PAINT | EAST HIN |
| G-206    | 201.6 HIS CLOSET         | "G" SINGLE OUTSWING CASEMENT | 3'-3"                 | 5'-3"   | 7'-3"       | MTL. / GL | PAINT | EAST HIN |
| G-207    | 201.6 HIS CLOSET         | "G" SINGLE OUTSWING CASEMENT | 3'-3"                 | 5'-3"   | 7'-3"       | MTL. / GL | PAINT | SOUTH HI |
| G-208    | 201.1 MASTER CORRIDOR    | "G" SINGLE OUTSWING CASEMENT | 3'-3"                 | 5'-3"   | 7'-3"       | MTL. / GL | PAINT | WEST HIN |
| (H-209)  | 200 GUEST BEDROOM        | "H" FIXED CASEMENT           | 3'-6"                 | 7'-8"   | 7'-8"       | MTL. / GL | PAINT |          |
| H- 210   | 200.1 GUEST BED. BATH    | "H" FIXED CASEMENT           | 3'-6"                 | 7'-8"   | 7'-8"       | MTL. / GL | PAINT |          |
| (I- 211) | 209 MASTER TERRACE       | SKYLIGHT - FIXED             |                       |         |             | MTL. / GL | PAINT |          |

4'-4" TO F. O.

PAINTED STUCCO WALLS FARROW & BALL - WIMBORNE WHITE 239

ALUMINUM DOORS WHITE- TO MATCH F&B WIMBORNE WHITE 239

SITE WALL @ ARRIVAL DRIVE PAINTED STUCCO - FARROW & BALL - POINTING

CONCRETE TILE ROOF W/ COPPER GUTTERS WHITE

CORAL STONE PAVERS ARRIVAL DRIVE, SITE PATHS, TERRACE PAVERS

BRISA MAR LIMESTONE ARCHITECTURAL SITE STONEWORK

ALUMINUM WINDOWS WHITE- TO MATCH F&B WIMBORNE WHITE 239

ALUMINUM SHUTTERS WHITE- TO MATCH F&B WIMBORNE WHITE 239