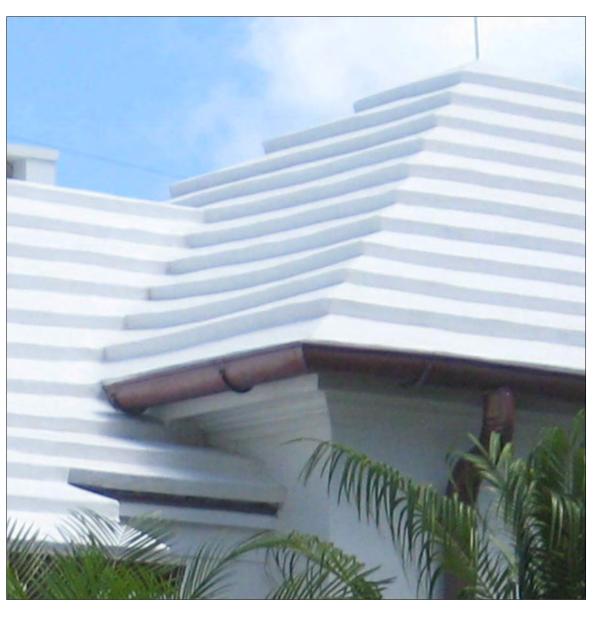

4'-4" TO F. O.

PAINTED STUCCO WALLS FARROW & BALL - WIMBORNE WHITE 239

ALUMINUM DOORS WHITE- TO MATCH F&B WIMBORNE WHITE 239

SITE WALL @ ARRIVAL DRIVE PAINTED STUCCO - FARROW & BALL - POINTING

CONCRETE TILE ROOF W/ COPPER GUTTERS WHITE