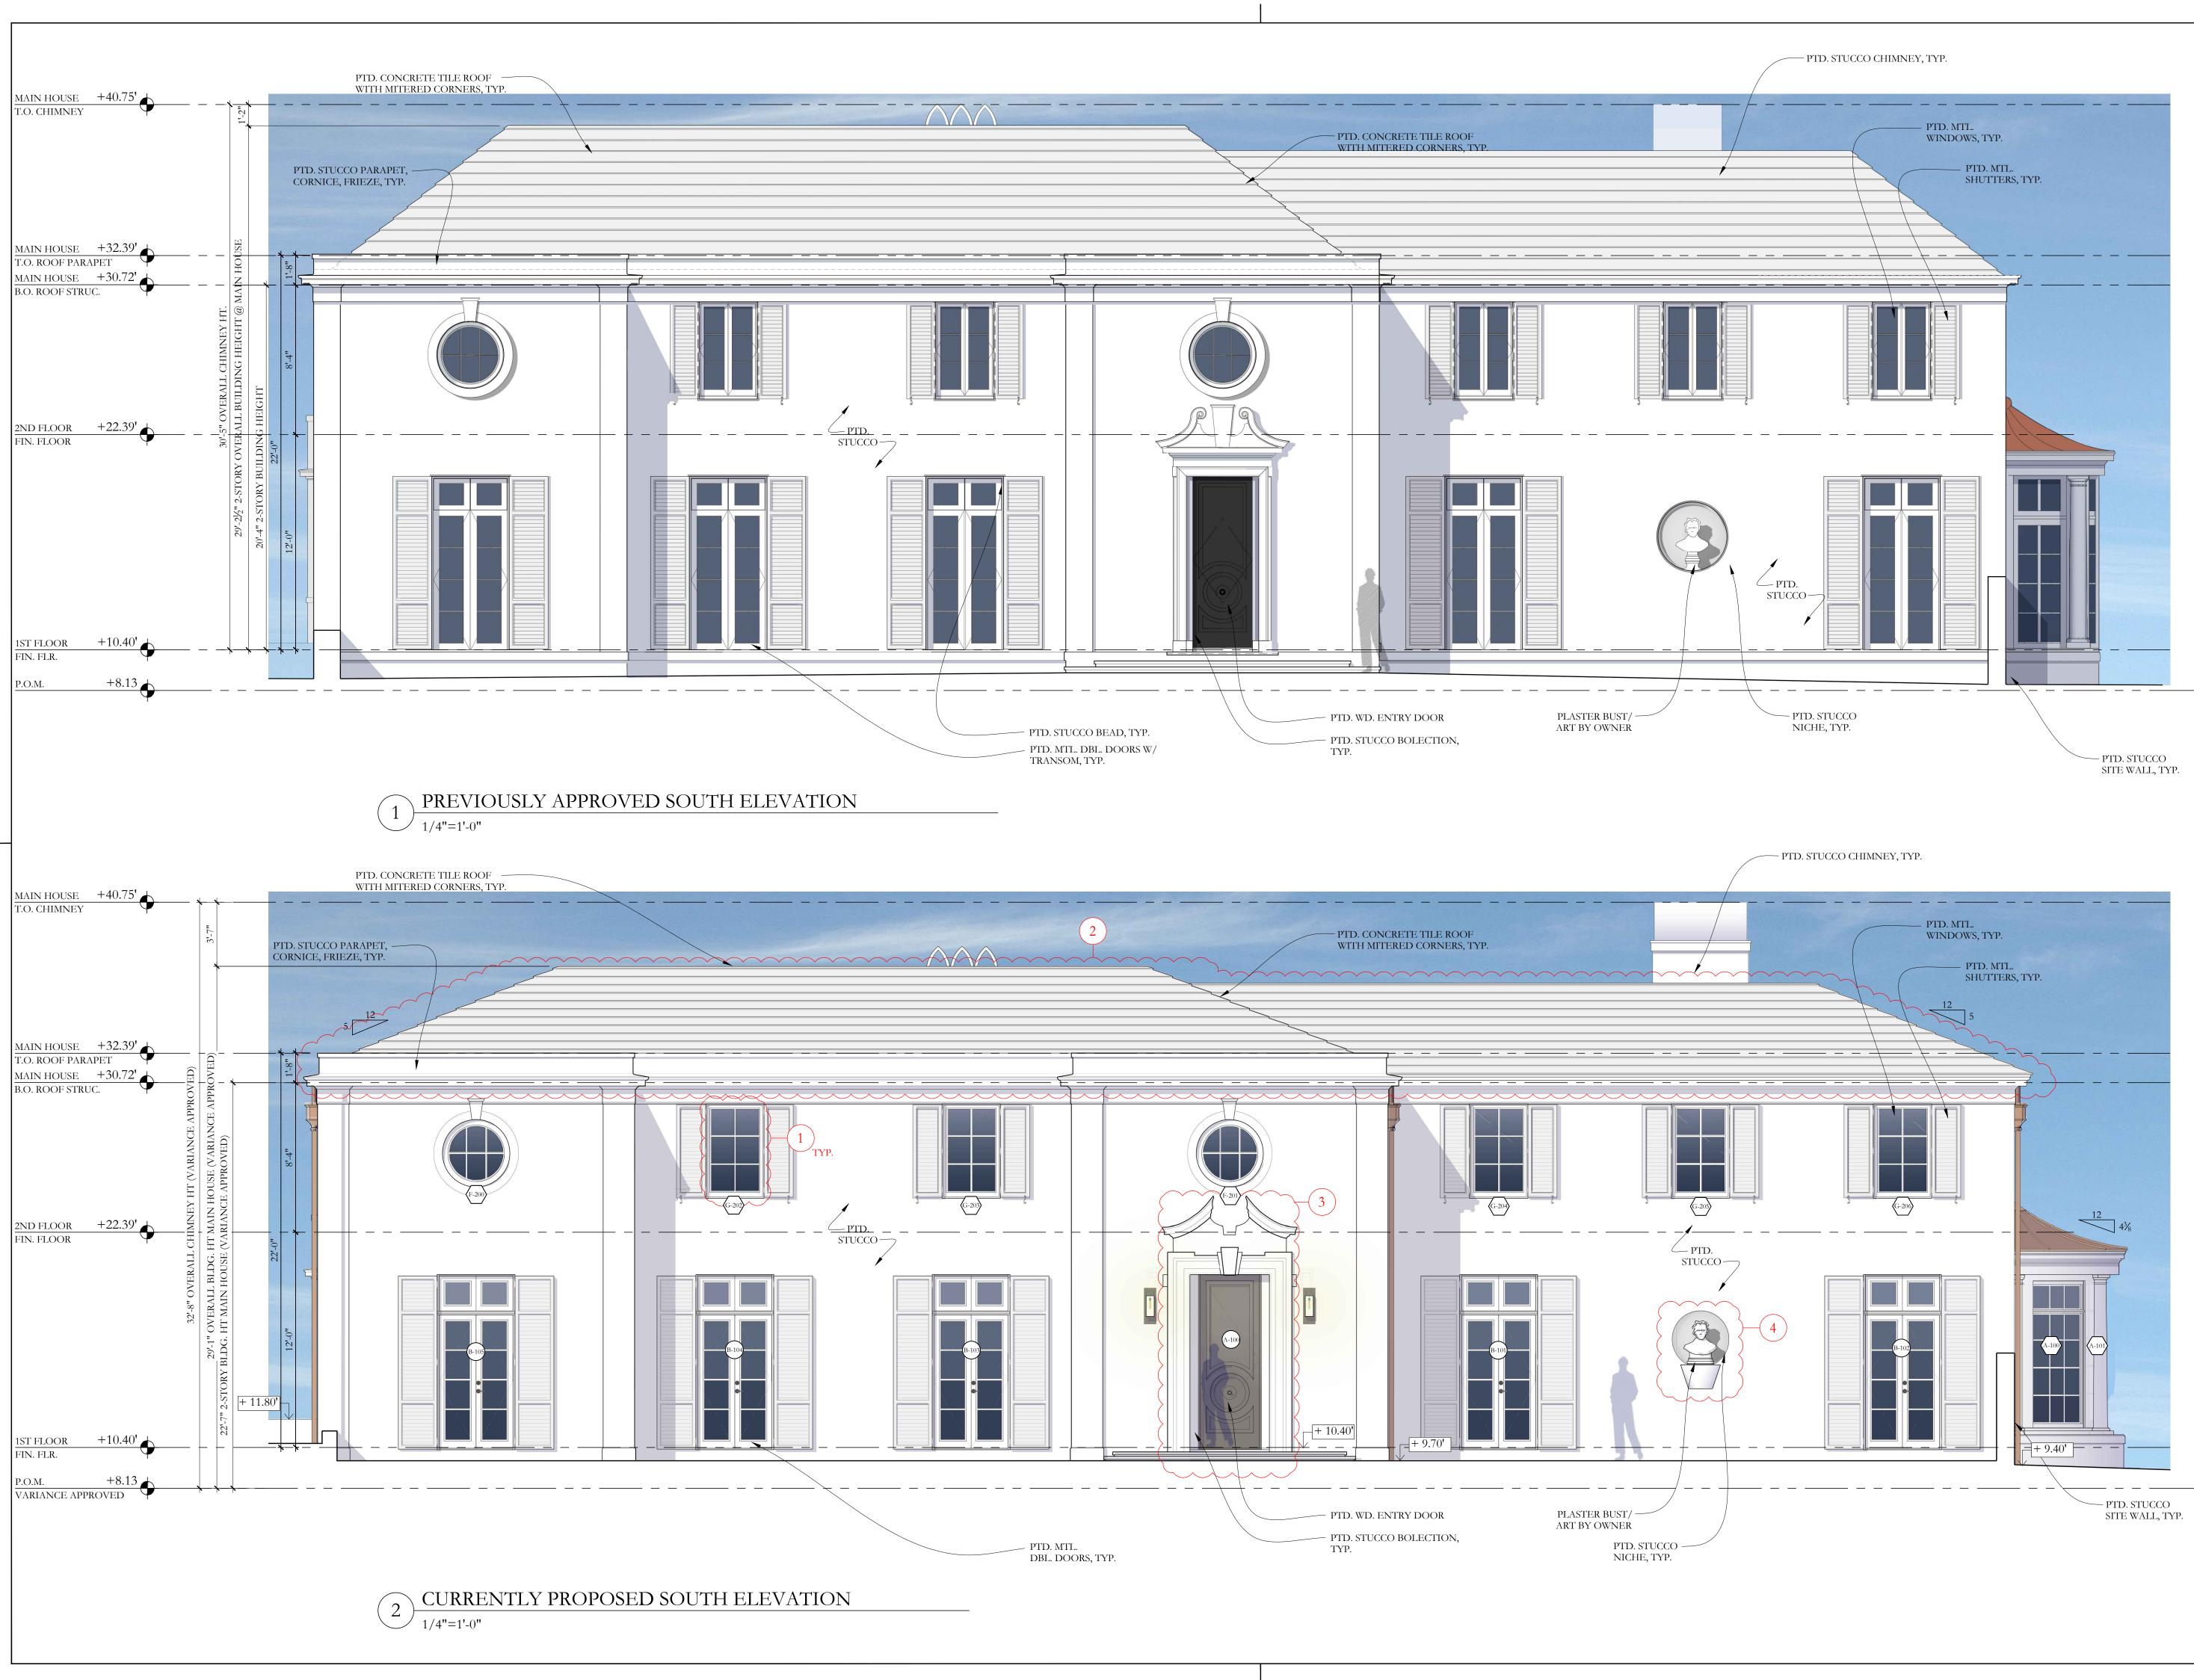

REFERENCED TO NAVD

ARCOM MINOR - FINAL REV 02 02/02/2024 ARCOM MINOR - FINAL REV 01 12/07/2023 ARCOM MINOR - SECOND REV 01 11/20/2023 ARCOM MINOR - FIRST REV 01 11/02/2023 ARCOM MINOR - PRE-APP REV 01 10/16/2023

> FILE NUMBER: ARC-24-011

### **301 PLANTATION** ROAD PALM BEACH, FLORIDA 33480

SHEET TITLE SOUTH ELEVATIONS DATE SHEET NO FEBRUARY 01, 2023 SCALE A-110 AS NOTED BY MC, FS

FAIRFAX & SAMMONS FAIRFAX, SAMMONS & PARTNERS, LLC. 214 BRAZILIAN AVENUE, PALM BEACH 33480 TELEPHONE (561) 805-8591 FAIRFAXANDSAMMONS.COM LICENSE NO. AA26000846 Drawings, specifications and other documents prepared by