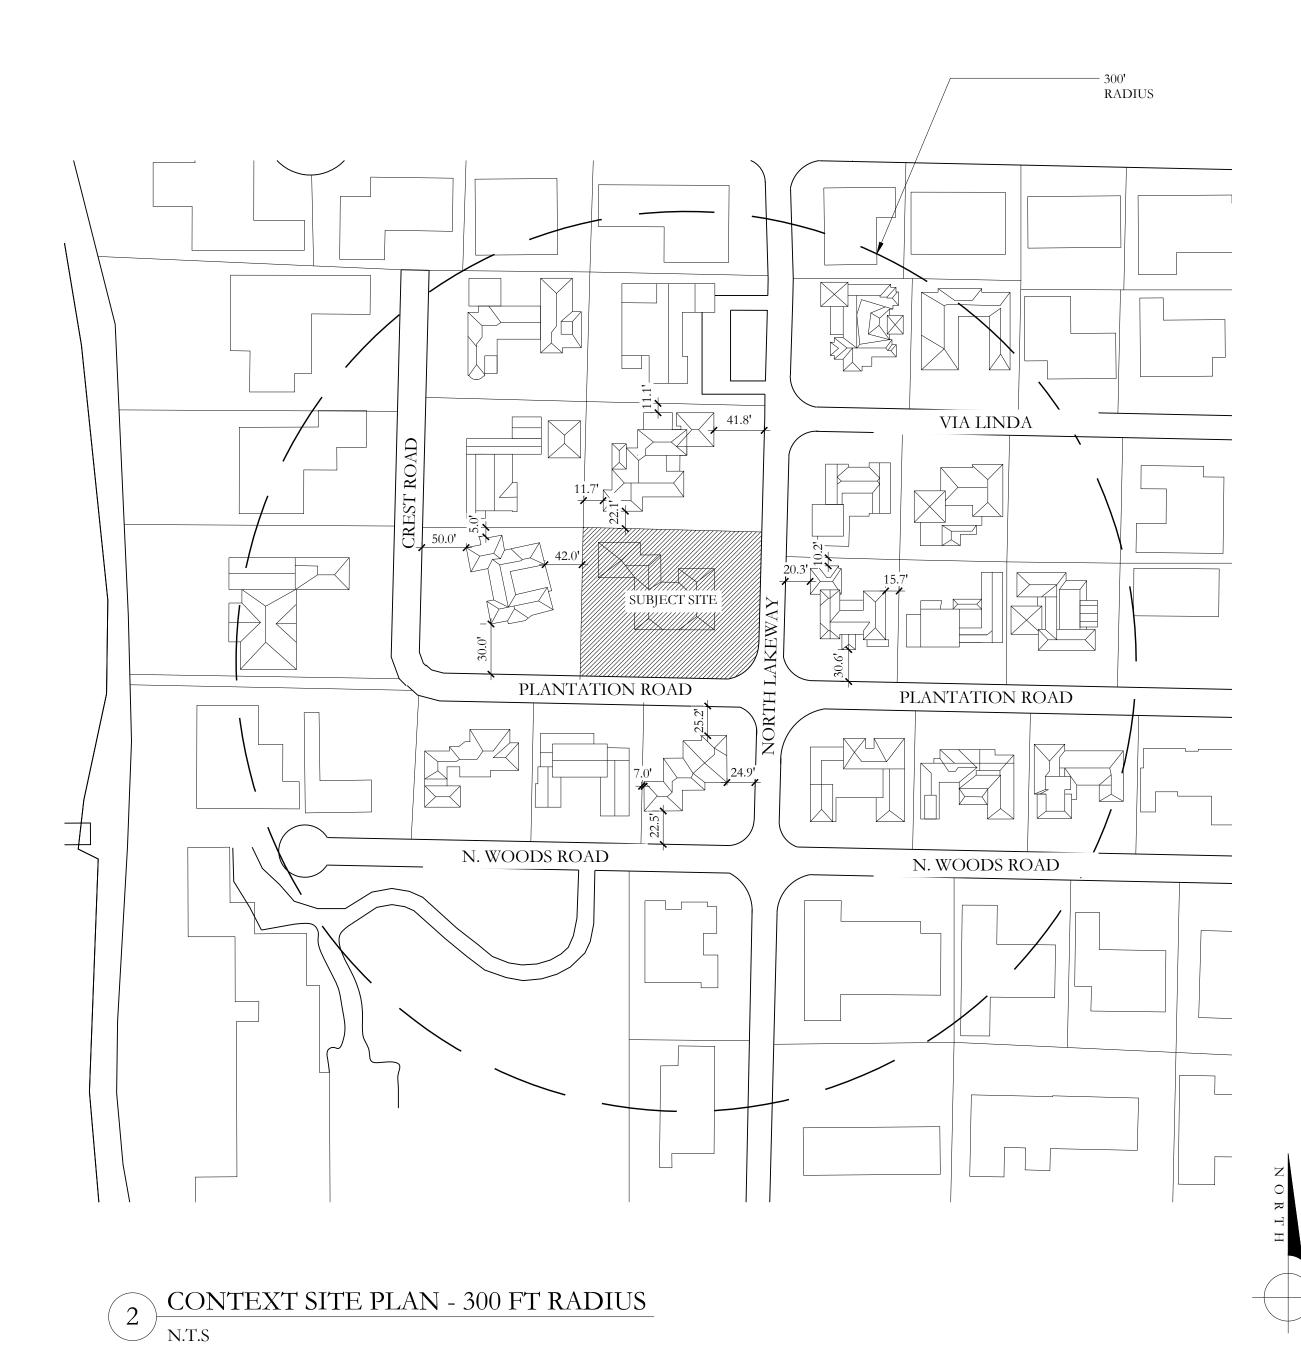

FILE NUMBER:

ARC-24-011

**APPROVED ZONING CASE NUMBER:** ZON-23-062 **APPROVED FILE NUMBER:** ARC-23-061

NO CHANGE TO ARCOM APPROVED LANDSCAPE & CIVIL PLANS FILED UNDER PREVIOUS CASE NUMBER: ARC-23-061

MUNICIPALITY: PALM BEACH LOCATION ADDRESS: 301 PLANTATION ROAD PARCEL CONTROL NUMBER: 50-43-43-10-10-000-0121

| RC                                                                                    | NTATION<br>DAD<br>, FLORIDA 33480                                                                                                                                                                                                 |
|---------------------------------------------------------------------------------------|-----------------------------------------------------------------------------------------------------------------------------------------------------------------------------------------------------------------------------------|
| SHEET TITLE                                                                           |                                                                                                                                                                                                                                   |
| COVER SHEET                                                                           |                                                                                                                                                                                                                                   |
| DATE                                                                                  | SHEET NO                                                                                                                                                                                                                          |
| FEBRUARY 01, 2023                                                                     |                                                                                                                                                                                                                                   |
| SCALE<br>AS NOTED                                                                     | A-000                                                                                                                                                                                                                             |
| BY<br>MC                                                                              | -                                                                                                                                                                                                                                 |
| TAIRFAX, SAMMONS<br>214 BRAZILIAN AVEN                                                | S SAMMONS<br>PALM BEACH                                                                                                                                                                                                           |
|                                                                                       | SAMMONS.COM<br>. AA26000846                                                                                                                                                                                                       |
| additions to this project and<br>project by others, except by<br>appropriate compensa | ents of the architect's service<br>of the architect, whether or<br>ey are intended is constructed<br>ngs, specifications and other<br>d on any other projects for<br>d/or for completion of this<br>agreement in writing and with |