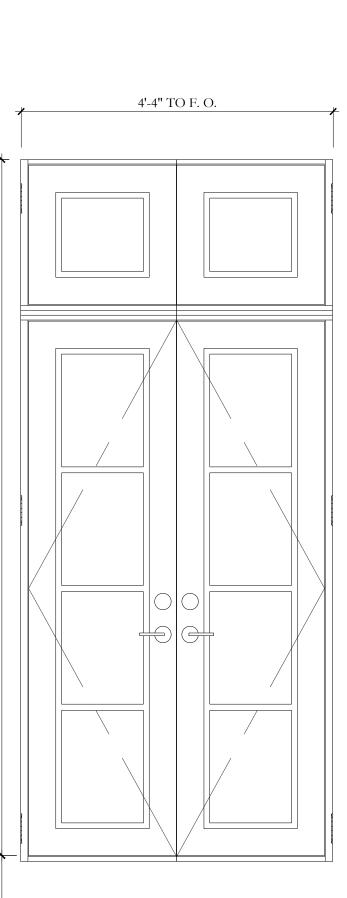

WINDOW SCHEDULE

) WINDOW "C" 3/4" = 1'-0"

4

 $5 \frac{\text{WINDOW 'D''}}{3/4" = 1'-0"}$ 

 $6 \frac{\text{WINDOW E-108}}{3/4" = 1'-0"}$ 

| #       | LOCATION            | TYPE                | # OF   |       | EOR DOOR S<br>E (M.O.) | OPERABLE UNIT              | MAT. FINISH     | REMARKS                                                | #      |
|---------|---------------------|---------------------|--------|-------|------------------------|----------------------------|-----------------|--------------------------------------------------------|--------|
|         |                     |                     | LEAVES | WIDTH | HEIGHT, A.F.F.         | HEAD HT.,<br>INT. (A.F.F.) |                 |                                                        |        |
| A-100   | 100 ENTRY HALL      | "A" SINGLE INSWING  | 1      | 4'    | 9'-8"                  | -                          | WOOD PAINT      |                                                        | (A-10  |
| (B-101) | 101 LIVING ROOM     | "B" DOUBLE OUTSWING | 2      | 4'-4" | 9'-8"                  | -                          | MTL. / GL PAINT | INTERIOR F. FLOOR LEVEL ≠ THAN<br>OTHER TYPE "B" DOORS | B-10   |
| B-102   | 101 LIVING ROOM     | "B" DOUBLE OUTSWING | 2      | 4'-4" | 9'-8"                  |                            | MTL. / GL PAINT | INTERIOR F. FLOOR LEVEL ≠ THAN<br>OTHER TYPE "B" DOORS | B-10   |
| B-103   | 103 DINING ROOM     | "B" DOUBLE OUTSWING | 2      | 4'-4" | 9'-8"                  |                            | MTL. / GL PAINT |                                                        | B-10   |
| B-104   | 103 DINING ROOM     | "B" DOUBLE OUTSWING | 2      | 4'-4" | 9'-8"                  |                            | MTL. / GL PAINT |                                                        | B-10   |
| B-105   | 107 MOVIE/GUEST BD. | "B" DOUBLE OUTSWING | 2      | 4'-4" | 9'-8"                  |                            | MTL. / GL PAINT |                                                        | B-10   |
| Q-106   | 107 MOVIE/GUEST BD. | "Q" DOUBLE OUTSWING | 2      | 4'-4" | 9'-3"                  |                            | MTL. / GL PAINT |                                                        | B-10   |
| C-107   | 101 LIVING ROOM     | "C" DOUBLE OUTSWING | 2      | 4'-4" | 10'-8"                 |                            | MTL. / GL PAINT | FLUSH INTERIOR AND EXTERIOR<br>FLOOR LEVELS            | C-10   |
| C-108   | 101 LIVING ROOM     | "C" DOUBLE OUTSWING | 2      | 4'-4" | 10'-8"                 |                            | MTL. / GL PAINT | FLUSH INTERIOR AND EXTERIOR<br>FLOOR LEVELS            | C-10   |
| D-109   | 110 STAFF BD. 2     | "D" DOUBLE OUTSWING | 2      | 4'-4" | 8'-3"                  |                            | MTL. / GL PAINT |                                                        | D-10   |
| E-110   | 102 KITCHEN         | "E" SINGLE OUTSWING | 1      | 2'-6" | 9'-8"                  |                            | MTL. / GL PAINT |                                                        | E-11   |
| (E-111) | 102 KITCHEN         | "E" SINGLE OUTSWING | 1      | 2'-6" | 9'-8"                  |                            | MTL. / GL PAINT |                                                        | E-11   |
| (E-112) | 102 KITCHEN         | "E" SINGLE OUTSWING | 1      | 2'-6" | 9'-8"                  |                            | MTL. / GL PAINT |                                                        | E-11   |
| (F-113) | 106 CORRIDOR        | "F" SINGLE OUTSWING | 1      | 2'-6" | 7'-7"                  |                            | MTL. / GL PAINT |                                                        | (F-11) |
| G-114   | 108 LAUNDRY         | "G" SINGLE OUTSWING | 1      | 3'-0  | 8'-1"                  |                            | MTL. / GL PAINT |                                                        | G-11   |
| (H-115) | 111 GARAGE          | "H" SINGLE OVERHEAD | 1      | 8'-9" | 7'                     |                            | WD./ GL. PAINT  |                                                        | (H-11  |
| (H-116) | 111 GARAGE          | "H" SINGLE OVERHEAD | 1      | 8'-9" | 7'                     |                            | WD./ GL. PAINT  |                                                        | H-11   |
| (I-117) | 112.1 PWR. ROOM     | "I" SINGLE INSWING  | 1      | 2'-4" | 8'-6"                  |                            | WOOD PAINT      | LOUVERED PANEL                                         | (I-117 |
| J-200   | 201.5 HIS OFFICE    | "J" DOUBLE OUTSWING | 2      | 4'-4" | 7'-3"                  |                            | MTL. / GL PAINT |                                                        | (J-200 |
| (J-201) | 201 MASTER BEDROOM  | "J" DOUBLE OUTSWING | 2      | 4'-4" | 7'-3"                  |                            | MTL. / GL PAINT |                                                        | (J-20) |
| (K-202  | 204 CORRIDOR        | "K" DOUBLE OUTSWING | 2      | 4'-4" | 7'-2"                  |                            | MTL. / GL PAINT |                                                        | (K-20  |
| (P-208) | 207 HER OFFICE      | "P" DOUBLE OUTSWING | 2      | 4'-4" | 8'-7"                  |                            | MTL. / GL PAINT |                                                        | (K-20  |
| (L-203) | NOW WINDOW "H"      |                     |        |       |                        |                            |                 |                                                        | (L-20) |
| (L-204) | NOW WINDOW "H"      |                     |        |       |                        |                            |                 |                                                        | (L-20) |
| M-205   | 200 GUEST BEDROOM   | "M" DOUBLE OUTSWING | 2      | 4'-4' | 7'-8"                  |                            | MTL. / GL PAINT |                                                        | (M-20  |
| N-206   | 204.1 CORRIDOR      | "N" SINGLE OUTSWING | 1      | 3'    | 7'-2"                  |                            | MTL. / GL PAINT | NORTH HINGE                                            | N-20   |
| N-207   | 204.1 CORRIDOR      | "N" SINGLE OUTSWING | 1      | 3'    | 7'-2"                  |                            | MTL. / GL PAINT | SOUTH HINGE                                            | (N-20  |
| 0-209   | 203 GUEST BD. #3    | "O" SINGLE INSWING  | 1      | 3'    | 7'-3"                  |                            | MTL. / GL PAINT | NORTH HINGE                                            | 0-20   |
| 0-210   | 203 GUEST BD. #3    | "O" SINGLE INSWING  | 1      | 3'    | 7'-3"                  |                            | MTL. / GL PAINT | SOUTH HINGE                                            | 0-210  |

# EXTERIOR DOOR SCHEDULE N.T.S.

(7) DOOR "D" 3/4" = 1'-0"

Q

3"

DOOR "A"  $2 \frac{\text{DOOR "}}{3/4" = 1'-0"}$ 

11 DOOR "I" 3/4" = 1'-0"

**DR TO F.** 

|              |         | · · · · · · · · · · · · · · · · · · · |                     |        | EXTER | IOR DOOR S     | CHEDULE                    | 1         |        |
|--------------|---------|---------------------------------------|---------------------|--------|-------|----------------|----------------------------|-----------|--------|
|              | #       | LOCATION                              | TYPE                | # OF   | SIZ   | ZE (M.O.)      | OPERABLE UNIT<br>HEAD HT., | MAT.      | FINISH |
|              |         |                                       |                     | LEAVES | WIDTH | HEIGHT, A.F.F. | INT. (A.F.F.)              |           |        |
|              | A-100   | 100 ENTRY HALL                        | "A" SINGLE INSWING  | 1      | 4'    | 9'-8"          | -                          | WOOD      | PAINT  |
|              | (B-101) | 101 LIVING ROOM                       | "B" DOUBLE OUTSWING | 2      | 4'-4" | 9'-8"          | -                          | MTL. / GL | PAINT  |
|              | (B-102) | 101 LIVING ROOM                       | "B" DOUBLE OUTSWING | 2      | 4'-4" | 9'-8"          |                            | MTL. / GL | PAINT  |
|              | (B-103) | 103 DINING ROOM                       | "B" DOUBLE OUTSWING | 2      | 4'-4" | 9'-8"          |                            | MTL. / GL | PAINT  |
|              | (B-104) | 103 DINING ROOM                       | "B" DOUBLE OUTSWING | 2      | 4'-4" | 9'-8"          |                            | MTL. / GL | PAINT  |
| ЭR           | (B-105) | 107 MOVIE/GUEST BD.                   | "B" DOUBLE OUTSWING | 2      | 4'-4" | 9'-8"          |                            | MTL. / GL | PAINT  |
| FIRST FLOOR  | Q-106   | 107 MOVIE/GUEST BD.                   | "Q" DOUBLE OUTSWING | 2      | 4'-4" | 9'-3"          |                            | MTL. / GL | PAINT  |
| IRST         | C-107   | 101 LIVING ROOM                       | "C" DOUBLE OUTSWING | 2      | 4'-4" | 10'-8"         |                            | MTL. / GL | PAINT  |
| Ξ.           | C-108   | 101 LIVING ROOM                       | "C" DOUBLE OUTSWING | 2      | 4'-4" | 10'-8"         |                            | MTL. / GL | PAINT  |
|              | D-109   | 110 STAFF BD. 2                       | "D" DOUBLE OUTSWING | 2      | 4'-4" | 8'-3"          |                            | MTL. / GL | PAINT  |
|              | E-110   | 102 KITCHEN                           | "E" SINGLE OUTSWING | 1      | 2'-6" | 9'-8"          |                            | MTL. / GL | PAINT  |
|              | (E-111) | 102 KITCHEN                           | "E" SINGLE OUTSWING | 1      | 2'-6" | 9'-8"          |                            | MTL. / GL | PAINT  |
|              | E-112   | 102 KITCHEN                           | "E" SINGLE OUTSWING | 1      | 2'-6" | 9'-8"          |                            | MTL. / GL | PAINT  |
|              | (F-113) | 106 CORRIDOR                          | "F" SINGLE OUTSWING | 1      | 2'-6" | 7'-7"          |                            | MTL. / GL | PAINT  |
|              | G-114   | 108 LAUNDRY                           | "G" SINGLE OUTSWING | 1      | 3'-0  | 8'-1"          |                            | MTL. / GL | PAINT  |
|              | (H-115) | 111 GARAGE                            | "H" SINGLE OVERHEAD | 1      | 8'-9" | 7'             |                            | WD./ GL.  | PAINT  |
|              | (H-116) | 111 GARAGE                            | "H" SINGLE OVERHEAD | 1      | 8'-9" | 7'             |                            | WD./ GL.  | PAINT  |
|              | (I-117) | 112.1 PWR. ROOM                       | "I" SINGLE INSWING  | 1      | 2'-4" | 8'-6"          |                            | WOOD      | PAINT  |
|              | (J-200) | 201.5 HIS OFFICE                      | "J" DOUBLE OUTSWING | 2      | 4'-4" | 7'-3"          |                            | MTL. / GL | PAINT  |
|              | (J-201) | 201 MASTER BEDROOM                    | "J" DOUBLE OUTSWING | 2      | 4'-4" | 7'-3"          |                            | MTL. / GL | PAINT  |
|              | K-202   | 204 CORRIDOR                          | "K" DOUBLE OUTSWING | 2      | 4'-4" | 7'-2"          |                            | MTL. / GL | PAINT  |
| JOOR         | (P-208) | 207 HER OFFICE                        | "P" DOUBLE OUTSWING | 2      | 4'-4" | 8'-7"          |                            | MTL. / GL | PAINT  |
| SECOND FLOOR | (L-203) | NOW WINDOW "H"                        |                     |        |       |                |                            |           |        |
| ECON         | (L-204) | NOW WINDOW "H"                        |                     |        |       |                |                            |           |        |
| S            | M-205   | 200 GUEST BEDROOM                     | "M" DOUBLE OUTSWING | 2      | 4'-4' | 7'-8"          |                            | MTL. / GL | PAINT  |
|              | N-206   | 204.1 CORRIDOR                        | "N" SINGLE OUTSWING | 1      | 3'    | 7'-2"          |                            | MTL. / GL | PAINT  |
|              | N-207   | 204.1 CORRIDOR                        | "N" SINGLE OUTSWING | 1      | 3'    | 7'-2"          |                            | MTL. / GL | PAINT  |
|              | 0-209   | 203 GUEST BD. #3                      | "O" SINGLE INSWING  | 1      | 3'    | 7'-3"          |                            | MTL. / GL | PAINT  |
|              | 0-210   | 203 GUEST BD. #3                      | "O" SINGLE INSWING  | 1      | 3'    | 7'-3"          |                            | MTL. / GL | PAINT  |