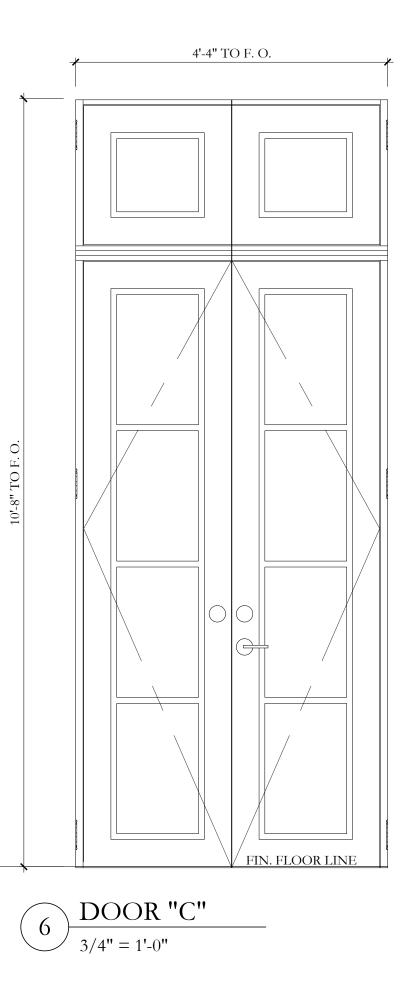

WINDOW SCHEDULE

) WINDOW "C" 3/4" = 1'-0"

4

 $5 \frac{\text{WINDOW 'D''}}{3/4" = 1'-0"}$ 

 $6 \frac{\text{WINDOW E-108}}{3/4" = 1'-0"}$ 

| #       | LOCATION            | TYPE                | # OF   |       | EOR DOOR S<br>E (M.O.) | OPERABLE UNIT              | MAT. FINISH     | REMARKS                                                | #      |
|---------|---------------------|---------------------|--------|-------|------------------------|----------------------------|-----------------|--------------------------------------------------------|--------|
|         |                     |                     | LEAVES | WIDTH | HEIGHT, A.F.F.         | HEAD HT.,<br>INT. (A.F.F.) |                 |                                                        |        |
| A-100   | 100 ENTRY HALL      | "A" SINGLE INSWING  | 1      | 4'    | 9'-8"                  | -                          | WOOD PAINT      |                                                        | (A-10  |
| (B-101) | 101 LIVING ROOM     | "B" DOUBLE OUTSWING | 2      | 4'-4" | 9'-8"                  | -                          | MTL. / GL PAINT | INTERIOR F. FLOOR LEVEL ≠ THAN<br>OTHER TYPE "B" DOORS | B-10   |
| B-102   | 101 LIVING ROOM     | "B" DOUBLE OUTSWING | 2      | 4'-4" | 9'-8"                  |                            | MTL. / GL PAINT | INTERIOR F. FLOOR LEVEL ≠ THAN<br>OTHER TYPE "B" DOORS | B-10   |
| B-103   | 103 DINING ROOM     | "B" DOUBLE OUTSWING | 2      | 4'-4" | 9'-8"                  |                            | MTL. / GL PAINT |                                                        | B-10   |
| B-104   | 103 DINING ROOM     | "B" DOUBLE OUTSWING | 2      | 4'-4" | 9'-8"                  |                            | MTL. / GL PAINT |                                                        | B-10   |
| B-105   | 107 MOVIE/GUEST BD. | "B" DOUBLE OUTSWING | 2      | 4'-4" | 9'-8"                  |                            | MTL. / GL PAINT |                                                        | B-10   |
| Q-106   | 107 MOVIE/GUEST BD. | "Q" DOUBLE OUTSWING | 2      | 4'-4" | 9'-3"                  |                            | MTL. / GL PAINT |                                                        | B-10   |
| C-107   | 101 LIVING ROOM     | "C" DOUBLE OUTSWING | 2      | 4'-4" | 10'-8"                 |                            | MTL. / GL PAINT | FLUSH INTERIOR AND EXTERIOR<br>FLOOR LEVELS            | C-10   |
| C-108   | 101 LIVING ROOM     | "C" DOUBLE OUTSWING | 2      | 4'-4" | 10'-8"                 |                            | MTL. / GL PAINT | FLUSH INTERIOR AND EXTERIOR<br>FLOOR LEVELS            | C-10   |
| D-109   | 110 STAFF BD. 2     | "D" DOUBLE OUTSWING | 2      | 4'-4" | 8'-3"                  |                            | MTL. / GL PAINT |                                                        | D-10   |
| E-110   | 102 KITCHEN         | "E" SINGLE OUTSWING | 1      | 2'-6" | 9'-8"                  |                            | MTL. / GL PAINT |                                                        | E-11   |
| (E-111) | 102 KITCHEN         | "E" SINGLE OUTSWING | 1      | 2'-6" | 9'-8"                  |                            | MTL. / GL PAINT |                                                        | E-11   |
| (E-112) | 102 KITCHEN         | "E" SINGLE OUTSWING | 1      | 2'-6" | 9'-8"                  |                            | MTL. / GL PAINT |                                                        | E-11   |
| (F-113) | 106 CORRIDOR        | "F" SINGLE OUTSWING | 1      | 2'-6" | 7'-7"                  |                            | MTL. / GL PAINT |                                                        | (F-11) |
| G-114   | 108 LAUNDRY         | "G" SINGLE OUTSWING | 1      | 3'-0  | 8'-1"                  |                            | MTL. / GL PAINT |                                                        | G-11   |
| (H-115) | 111 GARAGE          | "H" SINGLE OVERHEAD | 1      | 8'-9" | 7'                     |                            | WD./ GL. PAINT  |                                                        | (H-11  |
| (H-116) | 111 GARAGE          | "H" SINGLE OVERHEAD | 1      | 8'-9" | 7'                     |                            | WD./ GL. PAINT  |                                                        | H-11   |
| (I-117) | 112.1 PWR. ROOM     | "I" SINGLE INSWING  | 1      | 2'-4" | 8'-6"                  |                            | WOOD PAINT      | LOUVERED PANEL                                         | (I-117 |
| J-200   | 201.5 HIS OFFICE    | "J" DOUBLE OUTSWING | 2      | 4'-4" | 7'-3"                  |                            | MTL. / GL PAINT |                                                        | (J-200 |
| (J-201) | 201 MASTER BEDROOM  | "J" DOUBLE OUTSWING | 2      | 4'-4" | 7'-3"                  |                            | MTL. / GL PAINT |                                                        | (J-20) |
| (K-202  | 204 CORRIDOR        | "K" DOUBLE OUTSWING | 2      | 4'-4" | 7'-2"                  |                            | MTL. / GL PAINT |                                                        | (K-20  |
| (P-208) | 207 HER OFFICE      | "P" DOUBLE OUTSWING | 2      | 4'-4" | 8'-7"                  |                            | MTL. / GL PAINT |                                                        | (K-20  |
| (L-203) | NOW WINDOW "H"      |                     |        |       |                        |                            |                 |                                                        | (L-20) |
| (L-204) | NOW WINDOW "H"      |                     |        |       |                        |                            |                 |                                                        | (L-20) |
| M-205   | 200 GUEST BEDROOM   | "M" DOUBLE OUTSWING | 2      | 4'-4' | 7'-8"                  |                            | MTL. / GL PAINT |                                                        | (M-20  |
| N-206   | 204.1 CORRIDOR      | "N" SINGLE OUTSWING | 1      | 3'    | 7'-2"                  |                            | MTL. / GL PAINT | NORTH HINGE                                            | N-20   |
| N-207   | 204.1 CORRIDOR      | "N" SINGLE OUTSWING | 1      | 3'    | 7'-2"                  |                            | MTL. / GL PAINT | SOUTH HINGE                                            | (N-20  |
| 0-209   | 203 GUEST BD. #3    | "O" SINGLE INSWING  | 1      | 3'    | 7'-3"                  |                            | MTL. / GL PAINT | NORTH HINGE                                            | 0-20   |
| 0-210   | 203 GUEST BD. #3    | "O" SINGLE INSWING  | 1      | 3'    | 7'-3"                  |                            | MTL. / GL PAINT | SOUTH HINGE                                            | 0-210  |

# EXTERIOR DOOR SCHEDULE N.T.S.

(7) DOOR "D" 3/4" = 1'-0"

Q

3"

DOOR "A"  $2 \frac{\text{DOOR "}}{3/4" = 1'-0"}$ 

11 DOOR "I" 3/4" = 1'-0"

**DR TO F.** 

|              |         | · · · · · · · · · · · · · · · · · · · |                     |        | EXTER | IOR DOOR S     | CHEDULE                    | 1         |        |
|--------------|---------|---------------------------------------|---------------------|--------|-------|----------------|----------------------------|-----------|--------|
|              | #       | LOCATION                              | TYPE                | # OF   | SIZ   | ZE (M.O.)      | OPERABLE UNIT<br>HEAD HT., | MAT.      | FINISH |
|              |         |                                       |                     | LEAVES | WIDTH | HEIGHT, A.F.F. | INT. (A.F.F.)              |           |        |
|              | A-100   | 100 ENTRY HALL                        | "A" SINGLE INSWING  | 1      | 4'    | 9'-8"          | -                          | WOOD      | PAINT  |
|              | (B-101) | 101 LIVING ROOM                       | "B" DOUBLE OUTSWING | 2      | 4'-4" | 9'-8"          | -                          | MTL. / GL | PAINT  |
|              | (B-102) | 101 LIVING ROOM                       | "B" DOUBLE OUTSWING | 2      | 4'-4" | 9'-8"          |                            | MTL. / GL | PAINT  |
|              | (B-103) | 103 DINING ROOM                       | "B" DOUBLE OUTSWING | 2      | 4'-4" | 9'-8"          |                            | MTL. / GL | PAINT  |
|              | (B-104) | 103 DINING ROOM                       | "B" DOUBLE OUTSWING | 2      | 4'-4" | 9'-8"          |                            | MTL. / GL | PAINT  |
| ЭR           | (B-105) | 107 MOVIE/GUEST BD.                   | "B" DOUBLE OUTSWING | 2      | 4'-4" | 9'-8"          |                            | MTL. / GL | PAINT  |
| FIRST FLOOR  | Q-106   | 107 MOVIE/GUEST BD.                   | "Q" DOUBLE OUTSWING | 2      | 4'-4" | 9'-3"          |                            | MTL. / GL | PAINT  |
| IRST         | C-107   | 101 LIVING ROOM                       | "C" DOUBLE OUTSWING | 2      | 4'-4" | 10'-8"         |                            | MTL. / GL | PAINT  |
| Ξ.           | C-108   | 101 LIVING ROOM                       | "C" DOUBLE OUTSWING | 2      | 4'-4" | 10'-8"         |                            | MTL. / GL | PAINT  |
|              | D-109   | 110 STAFF BD. 2                       | "D" DOUBLE OUTSWING | 2      | 4'-4" | 8'-3"          |                            | MTL. / GL | PAINT  |
|              | E-110   | 102 KITCHEN                           | "E" SINGLE OUTSWING | 1      | 2'-6" | 9'-8"          |                            | MTL. / GL | PAINT  |
|              | (E-111) | 102 KITCHEN                           | "E" SINGLE OUTSWING | 1      | 2'-6" | 9'-8"          |                            | MTL. / GL | PAINT  |
|              | E-112   | 102 KITCHEN                           | "E" SINGLE OUTSWING | 1      | 2'-6" | 9'-8"          |                            | MTL. / GL | PAINT  |
|              | (F-113) | 106 CORRIDOR                          | "F" SINGLE OUTSWING | 1      | 2'-6" | 7'-7"          |                            | MTL. / GL | PAINT  |
|              | G-114   | 108 LAUNDRY                           | "G" SINGLE OUTSWING | 1      | 3'-0  | 8'-1"          |                            | MTL. / GL | PAINT  |
|              | (H-115) | 111 GARAGE                            | "H" SINGLE OVERHEAD | 1      | 8'-9" | 7'             |                            | WD./ GL.  | PAINT  |
|              | (H-116) | 111 GARAGE                            | "H" SINGLE OVERHEAD | 1      | 8'-9" | 7'             |                            | WD./ GL.  | PAINT  |
|              | (I-117) | 112.1 PWR. ROOM                       | "I" SINGLE INSWING  | 1      | 2'-4" | 8'-6"          |                            | WOOD      | PAINT  |
|              | (J-200) | 201.5 HIS OFFICE                      | "J" DOUBLE OUTSWING | 2      | 4'-4" | 7'-3"          |                            | MTL. / GL | PAINT  |
|              | (J-201) | 201 MASTER BEDROOM                    | "J" DOUBLE OUTSWING | 2      | 4'-4" | 7'-3"          |                            | MTL. / GL | PAINT  |
|              | K-202   | 204 CORRIDOR                          | "K" DOUBLE OUTSWING | 2      | 4'-4" | 7'-2"          |                            | MTL. / GL | PAINT  |
| JOOR         | (P-208) | 207 HER OFFICE                        | "P" DOUBLE OUTSWING | 2      | 4'-4" | 8'-7"          |                            | MTL. / GL | PAINT  |
| SECOND FLOOR | (L-203) | NOW WINDOW "H"                        |                     |        |       |                |                            |           |        |
| ECON         | (L-204) | NOW WINDOW "H"                        |                     |        |       |                |                            |           |        |
| S            | M-205   | 200 GUEST BEDROOM                     | "M" DOUBLE OUTSWING | 2      | 4'-4' | 7'-8"          |                            | MTL. / GL | PAINT  |
|              | N-206   | 204.1 CORRIDOR                        | "N" SINGLE OUTSWING | 1      | 3'    | 7'-2"          |                            | MTL. / GL | PAINT  |
|              | N-207   | 204.1 CORRIDOR                        | "N" SINGLE OUTSWING | 1      | 3'    | 7'-2"          |                            | MTL. / GL | PAINT  |
|              | 0-209   | 203 GUEST BD. #3                      | "O" SINGLE INSWING  | 1      | 3'    | 7'-3"          |                            | MTL. / GL | PAINT  |
|              | 0-210   | 203 GUEST BD. #3                      | "O" SINGLE INSWING  | 1      | 3'    | 7'-3"          |                            | MTL. / GL | PAINT  |