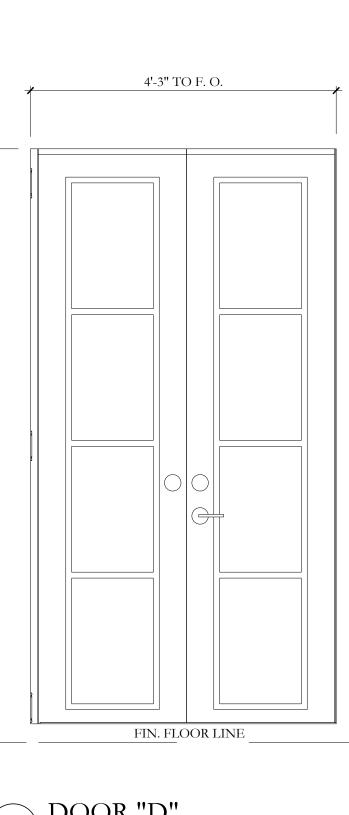

WINDOW SCHEDULE

) WINDOW "C" 3/4" = 1'-0"

4

 $5 \frac{\text{WINDOW 'D''}}{3/4" = 1'-0"}$ 

 $6 \frac{\text{WINDOW E-108}}{3/4" = 1'-0"}$ 

| #       | LOCATION            | TYPE                | # OF   |       | EOR DOOR S<br>E (M.O.) | OPERABLE UNIT              | MAT. FINISH     | REMARKS                                                | #      |
|---------|---------------------|---------------------|--------|-------|------------------------|----------------------------|-----------------|--------------------------------------------------------|--------|
|         |                     |                     | LEAVES | WIDTH | HEIGHT, A.F.F.         | HEAD HT.,<br>INT. (A.F.F.) |                 |                                                        |        |
| A-100   | 100 ENTRY HALL      | "A" SINGLE INSWING  | 1      | 4'    | 9'-8"                  | -                          | WOOD PAINT      |                                                        | (A-10  |
| (B-101) | 101 LIVING ROOM     | "B" DOUBLE OUTSWING | 2      | 4'-4" | 9'-8"                  | -                          | MTL. / GL PAINT | INTERIOR F. FLOOR LEVEL ≠ THAN<br>OTHER TYPE "B" DOORS | B-10   |
| B-102   | 101 LIVING ROOM     | "B" DOUBLE OUTSWING | 2      | 4'-4" | 9'-8"                  |                            | MTL. / GL PAINT | INTERIOR F. FLOOR LEVEL ≠ THAN<br>OTHER TYPE "B" DOORS | B-10   |
| B-103   | 103 DINING ROOM     | "B" DOUBLE OUTSWING | 2      | 4'-4" | 9'-8"                  |                            | MTL. / GL PAINT |                                                        | B-10   |
| B-104   | 103 DINING ROOM     | "B" DOUBLE OUTSWING | 2      | 4'-4" | 9'-8"                  |                            | MTL. / GL PAINT |                                                        | B-10   |
| B-105   | 107 MOVIE/GUEST BD. | "B" DOUBLE OUTSWING | 2      | 4'-4" | 9'-8"                  |                            | MTL. / GL PAINT |                                                        | B-10   |
| Q-106   | 107 MOVIE/GUEST BD. | "Q" DOUBLE OUTSWING | 2      | 4'-4" | 9'-3"                  |                            | MTL. / GL PAINT |                                                        | B-10   |
| C-107   | 101 LIVING ROOM     | "C" DOUBLE OUTSWING | 2      | 4'-4" | 10'-8"                 |                            | MTL. / GL PAINT | FLUSH INTERIOR AND EXTERIOR<br>FLOOR LEVELS            | C-10   |
| C-108   | 101 LIVING ROOM     | "C" DOUBLE OUTSWING | 2      | 4'-4" | 10'-8"                 |                            | MTL. / GL PAINT | FLUSH INTERIOR AND EXTERIOR<br>FLOOR LEVELS            | C-10   |
| D-109   | 110 STAFF BD. 2     | "D" DOUBLE OUTSWING | 2      | 4'-4" | 8'-3"                  |                            | MTL. / GL PAINT |                                                        | D-10   |
| E-110   | 102 KITCHEN         | "E" SINGLE OUTSWING | 1      | 2'-6" | 9'-8"                  |                            | MTL. / GL PAINT |                                                        | E-11   |
| (E-111) | 102 KITCHEN         | "E" SINGLE OUTSWING | 1      | 2'-6" | 9'-8"                  |                            | MTL. / GL PAINT |                                                        | E-11   |
| (E-112) | 102 KITCHEN         | "E" SINGLE OUTSWING | 1      | 2'-6" | 9'-8"                  |                            | MTL. / GL PAINT |                                                        | E-11   |
| (F-113) | 106 CORRIDOR        | "F" SINGLE OUTSWING | 1      | 2'-6" | 7'-7"                  |                            | MTL. / GL PAINT |                                                        | (F-11) |
| G-114   | 108 LAUNDRY         | "G" SINGLE OUTSWING | 1      | 3'-0  | 8'-1"                  |                            | MTL. / GL PAINT |                                                        | G-11   |
| (H-115) | 111 GARAGE          | "H" SINGLE OVERHEAD | 1      | 8'-9" | 7'                     |                            | WD./ GL. PAINT  |                                                        | (H-11  |
| (H-116) | 111 GARAGE          | "H" SINGLE OVERHEAD | 1      | 8'-9" | 7'                     |                            | WD./ GL. PAINT  |                                                        | H-11   |
| (I-117) | 112.1 PWR. ROOM     | "I" SINGLE INSWING  | 1      | 2'-4" | 8'-6"                  |                            | WOOD PAINT      | LOUVERED PANEL                                         | (I-117 |
| J-200   | 201.5 HIS OFFICE    | "J" DOUBLE OUTSWING | 2      | 4'-4" | 7'-3"                  |                            | MTL. / GL PAINT |                                                        | (J-200 |
| (J-201) | 201 MASTER BEDROOM  | "J" DOUBLE OUTSWING | 2      | 4'-4" | 7'-3"                  |                            | MTL. / GL PAINT |                                                        | (J-20) |
| (K-202  | 204 CORRIDOR        | "K" DOUBLE OUTSWING | 2      | 4'-4" | 7'-2"                  |                            | MTL. / GL PAINT |                                                        | (K-20  |
| (P-208) | 207 HER OFFICE      | "P" DOUBLE OUTSWING | 2      | 4'-4" | 8'-7"                  |                            | MTL. / GL PAINT |                                                        | (K-20  |
| (L-203) | NOW WINDOW "H"      |                     |        |       |                        |                            |                 |                                                        | (L-20) |
| (L-204) | NOW WINDOW "H"      |                     |        |       |                        |                            |                 |                                                        | (L-20) |
| M-205   | 200 GUEST BEDROOM   | "M" DOUBLE OUTSWING | 2      | 4'-4' | 7'-8"                  |                            | MTL. / GL PAINT |                                                        | (M-20  |
| N-206   | 204.1 CORRIDOR      | "N" SINGLE OUTSWING | 1      | 3'    | 7'-2"                  |                            | MTL. / GL PAINT | NORTH HINGE                                            | N-20   |
| N-207   | 204.1 CORRIDOR      | "N" SINGLE OUTSWING | 1      | 3'    | 7'-2"                  |                            | MTL. / GL PAINT | SOUTH HINGE                                            | (N-20  |
| 0-209   | 203 GUEST BD. #3    | "O" SINGLE INSWING  | 1      | 3'    | 7'-3"                  |                            | MTL. / GL PAINT | NORTH HINGE                                            | 0-20   |
| 0-210   | 203 GUEST BD. #3    | "O" SINGLE INSWING  | 1      | 3'    | 7'-3"                  |                            | MTL. / GL PAINT | SOUTH HINGE                                            | 0-210  |

# EXTERIOR DOOR SCHEDULE N.T.S.

(7) DOOR "D" 3/4" = 1'-0"

Q

3"

DOOR "A"  $2 \frac{\text{DOOR "}}{3/4" = 1'-0"}$ 

11 DOOR "I" 3/4" = 1'-0"

**DR TO F.** 

|              |         | · · · · · · · · · · · · · · · · · · · |                     |        | EXTER | IOR DOOR S     | CHEDULE                    | 1         |        |
|--------------|---------|---------------------------------------|---------------------|--------|-------|----------------|----------------------------|-----------|--------|
|              | #       | LOCATION                              | TYPE                | # OF   | SIZ   | ZE (M.O.)      | OPERABLE UNIT<br>HEAD HT., | MAT.      | FINISH |
|              |         |                                       |                     | LEAVES | WIDTH | HEIGHT, A.F.F. | INT. (A.F.F.)              |           |        |
|              | A-100   | 100 ENTRY HALL                        | "A" SINGLE INSWING  | 1      | 4'    | 9'-8"          | -                          | WOOD      | PAINT  |
|              | (B-101) | 101 LIVING ROOM                       | "B" DOUBLE OUTSWING | 2      | 4'-4" | 9'-8"          | -                          | MTL. / GL | PAINT  |
|              | (B-102) | 101 LIVING ROOM                       | "B" DOUBLE OUTSWING | 2      | 4'-4" | 9'-8"          |                            | MTL. / GL | PAINT  |
|              | (B-103) | 103 DINING ROOM                       | "B" DOUBLE OUTSWING | 2      | 4'-4" | 9'-8"          |                            | MTL. / GL | PAINT  |
|              | (B-104) | 103 DINING ROOM                       | "B" DOUBLE OUTSWING | 2      | 4'-4" | 9'-8"          |                            | MTL. / GL | PAINT  |
| ЭR           | (B-105) | 107 MOVIE/GUEST BD.                   | "B" DOUBLE OUTSWING | 2      | 4'-4" | 9'-8"          |                            | MTL. / GL | PAINT  |
| FIRST FLOOR  | Q-106   | 107 MOVIE/GUEST BD.                   | "Q" DOUBLE OUTSWING | 2      | 4'-4" | 9'-3"          |                            | MTL. / GL | PAINT  |
| IRST         | C-107   | 101 LIVING ROOM                       | "C" DOUBLE OUTSWING | 2      | 4'-4" | 10'-8"         |                            | MTL. / GL | PAINT  |
| Ξ.           | C-108   | 101 LIVING ROOM                       | "C" DOUBLE OUTSWING | 2      | 4'-4" | 10'-8"         |                            | MTL. / GL | PAINT  |
|              | D-109   | 110 STAFF BD. 2                       | "D" DOUBLE OUTSWING | 2      | 4'-4" | 8'-3"          |                            | MTL. / GL | PAINT  |
|              | E-110   | 102 KITCHEN                           | "E" SINGLE OUTSWING | 1      | 2'-6" | 9'-8"          |                            | MTL. / GL | PAINT  |
|              | (E-111) | 102 KITCHEN                           | "E" SINGLE OUTSWING | 1      | 2'-6" | 9'-8"          |                            | MTL. / GL | PAINT  |
|              | E-112   | 102 KITCHEN                           | "E" SINGLE OUTSWING | 1      | 2'-6" | 9'-8"          |                            | MTL. / GL | PAINT  |
|              | (F-113) | 106 CORRIDOR                          | "F" SINGLE OUTSWING | 1      | 2'-6" | 7'-7"          |                            | MTL. / GL | PAINT  |
|              | G-114   | 108 LAUNDRY                           | "G" SINGLE OUTSWING | 1      | 3'-0  | 8'-1"          |                            | MTL. / GL | PAINT  |
|              | (H-115) | 111 GARAGE                            | "H" SINGLE OVERHEAD | 1      | 8'-9" | 7'             |                            | WD./ GL.  | PAINT  |
|              | (H-116) | 111 GARAGE                            | "H" SINGLE OVERHEAD | 1      | 8'-9" | 7'             |                            | WD./ GL.  | PAINT  |
|              | (I-117) | 112.1 PWR. ROOM                       | "I" SINGLE INSWING  | 1      | 2'-4" | 8'-6"          |                            | WOOD      | PAINT  |
|              | (J-200) | 201.5 HIS OFFICE                      | "J" DOUBLE OUTSWING | 2      | 4'-4" | 7'-3"          |                            | MTL. / GL | PAINT  |
|              | (J-201) | 201 MASTER BEDROOM                    | "J" DOUBLE OUTSWING | 2      | 4'-4" | 7'-3"          |                            | MTL. / GL | PAINT  |
|              | K-202   | 204 CORRIDOR                          | "K" DOUBLE OUTSWING | 2      | 4'-4" | 7'-2"          |                            | MTL. / GL | PAINT  |
| JOOR         | (P-208) | 207 HER OFFICE                        | "P" DOUBLE OUTSWING | 2      | 4'-4" | 8'-7"          |                            | MTL. / GL | PAINT  |
| SECOND FLOOR | (L-203) | NOW WINDOW "H"                        |                     |        |       |                |                            |           |        |
| ECON         | (L-204) | NOW WINDOW "H"                        |                     |        |       |                |                            |           |        |
| S            | M-205   | 200 GUEST BEDROOM                     | "M" DOUBLE OUTSWING | 2      | 4'-4' | 7'-8"          |                            | MTL. / GL | PAINT  |
|              | N-206   | 204.1 CORRIDOR                        | "N" SINGLE OUTSWING | 1      | 3'    | 7'-2"          |                            | MTL. / GL | PAINT  |
|              | N-207   | 204.1 CORRIDOR                        | "N" SINGLE OUTSWING | 1      | 3'    | 7'-2"          |                            | MTL. / GL | PAINT  |
|              | 0-209   | 203 GUEST BD. #3                      | "O" SINGLE INSWING  | 1      | 3'    | 7'-3"          |                            | MTL. / GL | PAINT  |
|              | 0-210   | 203 GUEST BD. #3                      | "O" SINGLE INSWING  | 1      | 3'    | 7'-3"          |                            | MTL. / GL | PAINT  |