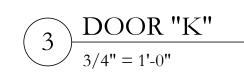

# EXTERIOR DOOR SCHEDULE N.T.S.

(7) DOOR "D" 3/4" = 1'-0"

Q

3"

DOOR "A"  $2 \frac{\text{DOOR "}}{3/4" = 1'-0"}$ 

11 DOOR "I" 3/4" = 1'-0"

**DR TO F.** 

|              |         | · · · · · · · · · · · · · · · · · · · |                     |        | EXTER | IOR DOOR S     | CHEDULE                    | 1         |        |
|--------------|---------|---------------------------------------|---------------------|--------|-------|----------------|----------------------------|-----------|--------|
|              | #       | LOCATION                              | TYPE                | # OF   | SIZ   | ZE (M.O.)      | OPERABLE UNIT<br>HEAD HT., | MAT.      | FINISH |
|              |         |                                       |                     | LEAVES | WIDTH | HEIGHT, A.F.F. | INT. (A.F.F.)              |           |        |
|              | A-100   | 100 ENTRY HALL                        | "A" SINGLE INSWING  | 1      | 4'    | 9'-8"          | -                          | WOOD      | PAINT  |
|              | (B-101) | 101 LIVING ROOM                       | "B" DOUBLE OUTSWING | 2      | 4'-4" | 9'-8"          | -                          | MTL. / GL | PAINT  |
|              | (B-102) | 101 LIVING ROOM                       | "B" DOUBLE OUTSWING | 2      | 4'-4" | 9'-8"          |                            | MTL. / GL | PAINT  |
|              | (B-103) | 103 DINING ROOM                       | "B" DOUBLE OUTSWING | 2      | 4'-4" | 9'-8"          |                            | MTL. / GL | PAINT  |
|              | (B-104) | 103 DINING ROOM                       | "B" DOUBLE OUTSWING | 2      | 4'-4" | 9'-8"          |                            | MTL. / GL | PAINT  |
| ЭR           | (B-105) | 107 MOVIE/GUEST BD.                   | "B" DOUBLE OUTSWING | 2      | 4'-4" | 9'-8"          |                            | MTL. / GL | PAINT  |
| FIRST FLOOR  | Q-106   | 107 MOVIE/GUEST BD.                   | "Q" DOUBLE OUTSWING | 2      | 4'-4" | 9'-3"          |                            | MTL. / GL | PAINT  |
| IRST         | C-107   | 101 LIVING ROOM                       | "C" DOUBLE OUTSWING | 2      | 4'-4" | 10'-8"         |                            | MTL. / GL | PAINT  |
| Ξ.           | C-108   | 101 LIVING ROOM                       | "C" DOUBLE OUTSWING | 2      | 4'-4" | 10'-8"         |                            | MTL. / GL | PAINT  |
|              | D-109   | 110 STAFF BD. 2                       | "D" DOUBLE OUTSWING | 2      | 4'-4" | 8'-3"          |                            | MTL. / GL | PAINT  |
|              | E-110   | 102 KITCHEN                           | "E" SINGLE OUTSWING | 1      | 2'-6" | 9'-8"          |                            | MTL. / GL | PAINT  |
|              | (E-111) | 102 KITCHEN                           | "E" SINGLE OUTSWING | 1      | 2'-6" | 9'-8"          |                            | MTL. / GL | PAINT  |
|              | E-112   | 102 KITCHEN                           | "E" SINGLE OUTSWING | 1      | 2'-6" | 9'-8"          |                            | MTL. / GL | PAINT  |
|              | (F-113) | 106 CORRIDOR                          | "F" SINGLE OUTSWING | 1      | 2'-6" | 7'-7"          |                            | MTL. / GL | PAINT  |
|              | G-114   | 108 LAUNDRY                           | "G" SINGLE OUTSWING | 1      | 3'-0  | 8'-1"          |                            | MTL. / GL | PAINT  |
|              | (H-115) | 111 GARAGE                            | "H" SINGLE OVERHEAD | 1      | 8'-9" | 7'             |                            | WD./ GL.  | PAINT  |
|              | (H-116) | 111 GARAGE                            | "H" SINGLE OVERHEAD | 1      | 8'-9" | 7'             |                            | WD./ GL.  | PAINT  |
|              | (I-117) | 112.1 PWR. ROOM                       | "I" SINGLE INSWING  | 1      | 2'-4" | 8'-6"          |                            | WOOD      | PAINT  |
|              | (J-200) | 201.5 HIS OFFICE                      | "J" DOUBLE OUTSWING | 2      | 4'-4" | 7'-3"          |                            | MTL. / GL | PAINT  |
|              | (J-201) | 201 MASTER BEDROOM                    | "J" DOUBLE OUTSWING | 2      | 4'-4" | 7'-3"          |                            | MTL. / GL | PAINT  |
|              | K-202   | 204 CORRIDOR                          | "K" DOUBLE OUTSWING | 2      | 4'-4" | 7'-2"          |                            | MTL. / GL | PAINT  |
| JOOR         | (P-208) | 207 HER OFFICE                        | "P" DOUBLE OUTSWING | 2      | 4'-4" | 8'-7"          |                            | MTL. / GL | PAINT  |
| SECOND FLOOR | (L-203) | NOW WINDOW "H"                        |                     |        |       |                |                            |           |        |
| ECON         | (L-204) | NOW WINDOW "H"                        |                     |        |       |                |                            |           |        |
| S            | M-205   | 200 GUEST BEDROOM                     | "M" DOUBLE OUTSWING | 2      | 4'-4' | 7'-8"          |                            | MTL. / GL | PAINT  |
|              | N-206   | 204.1 CORRIDOR                        | "N" SINGLE OUTSWING | 1      | 3'    | 7'-2"          |                            | MTL. / GL | PAINT  |
|              | N-207   | 204.1 CORRIDOR                        | "N" SINGLE OUTSWING | 1      | 3'    | 7'-2"          |                            | MTL. / GL | PAINT  |
|              | 0-209   | 203 GUEST BD. #3                      | "O" SINGLE INSWING  | 1      | 3'    | 7'-3"          |                            | MTL. / GL | PAINT  |
|              | 0-210   | 203 GUEST BD. #3                      | "O" SINGLE INSWING  | 1      | 3'    | 7'-3"          |                            | MTL. / GL | PAINT  |

## EXTERIOR DOOR SCHEDULE N.T.S.

(7) DOOR "N"

/ 3/4" = 1'-0"

8 DOOR "O"

3/4" = 1'-0"

| _ | REMARKS                                                | #       |
|---|--------------------------------------------------------|---------|
|   |                                                        | (A-100) |
|   | INTERIOR F. FLOOR LEVEL ≠ THAN<br>OTHER TYPE "B" DOORS | (B-101) |
|   | INTERIOR F. FLOOR LEVEL ≠ THAN<br>OTHER TYPE "B" DOORS | (B-102) |
|   |                                                        | (B-103) |
|   |                                                        | B-104   |
|   |                                                        | B-105   |
|   |                                                        | B-106   |
|   | FLUSH INTERIOR AND EXTERIOR<br>FLOOR LEVELS            | C-107   |
|   | FLUSH INTERIOR AND EXTERIOR<br>FLOOR LEVELS            | C-108   |
|   |                                                        | D-109   |
|   |                                                        | E-110   |
|   |                                                        | E-111   |
|   |                                                        | E-112   |
|   |                                                        | (F-113) |
|   |                                                        | G-114   |
|   |                                                        | (H-115) |
|   |                                                        | (H-116) |
|   | LOUVERED PANEL                                         | (I-117) |
|   |                                                        | (J-200) |
|   |                                                        | (J-201) |
|   |                                                        | (K-202  |
|   |                                                        | (K-208) |
|   |                                                        | (L-203) |
|   |                                                        | (L-204) |
|   |                                                        | M-205   |
|   | NORTH HINGE                                            | N-206   |
|   | SOUTH HINGE                                            | N-207   |
|   | NORTH HINGE                                            | 0-209   |
|   | SOUTH HINGE                                            | 0-210   |