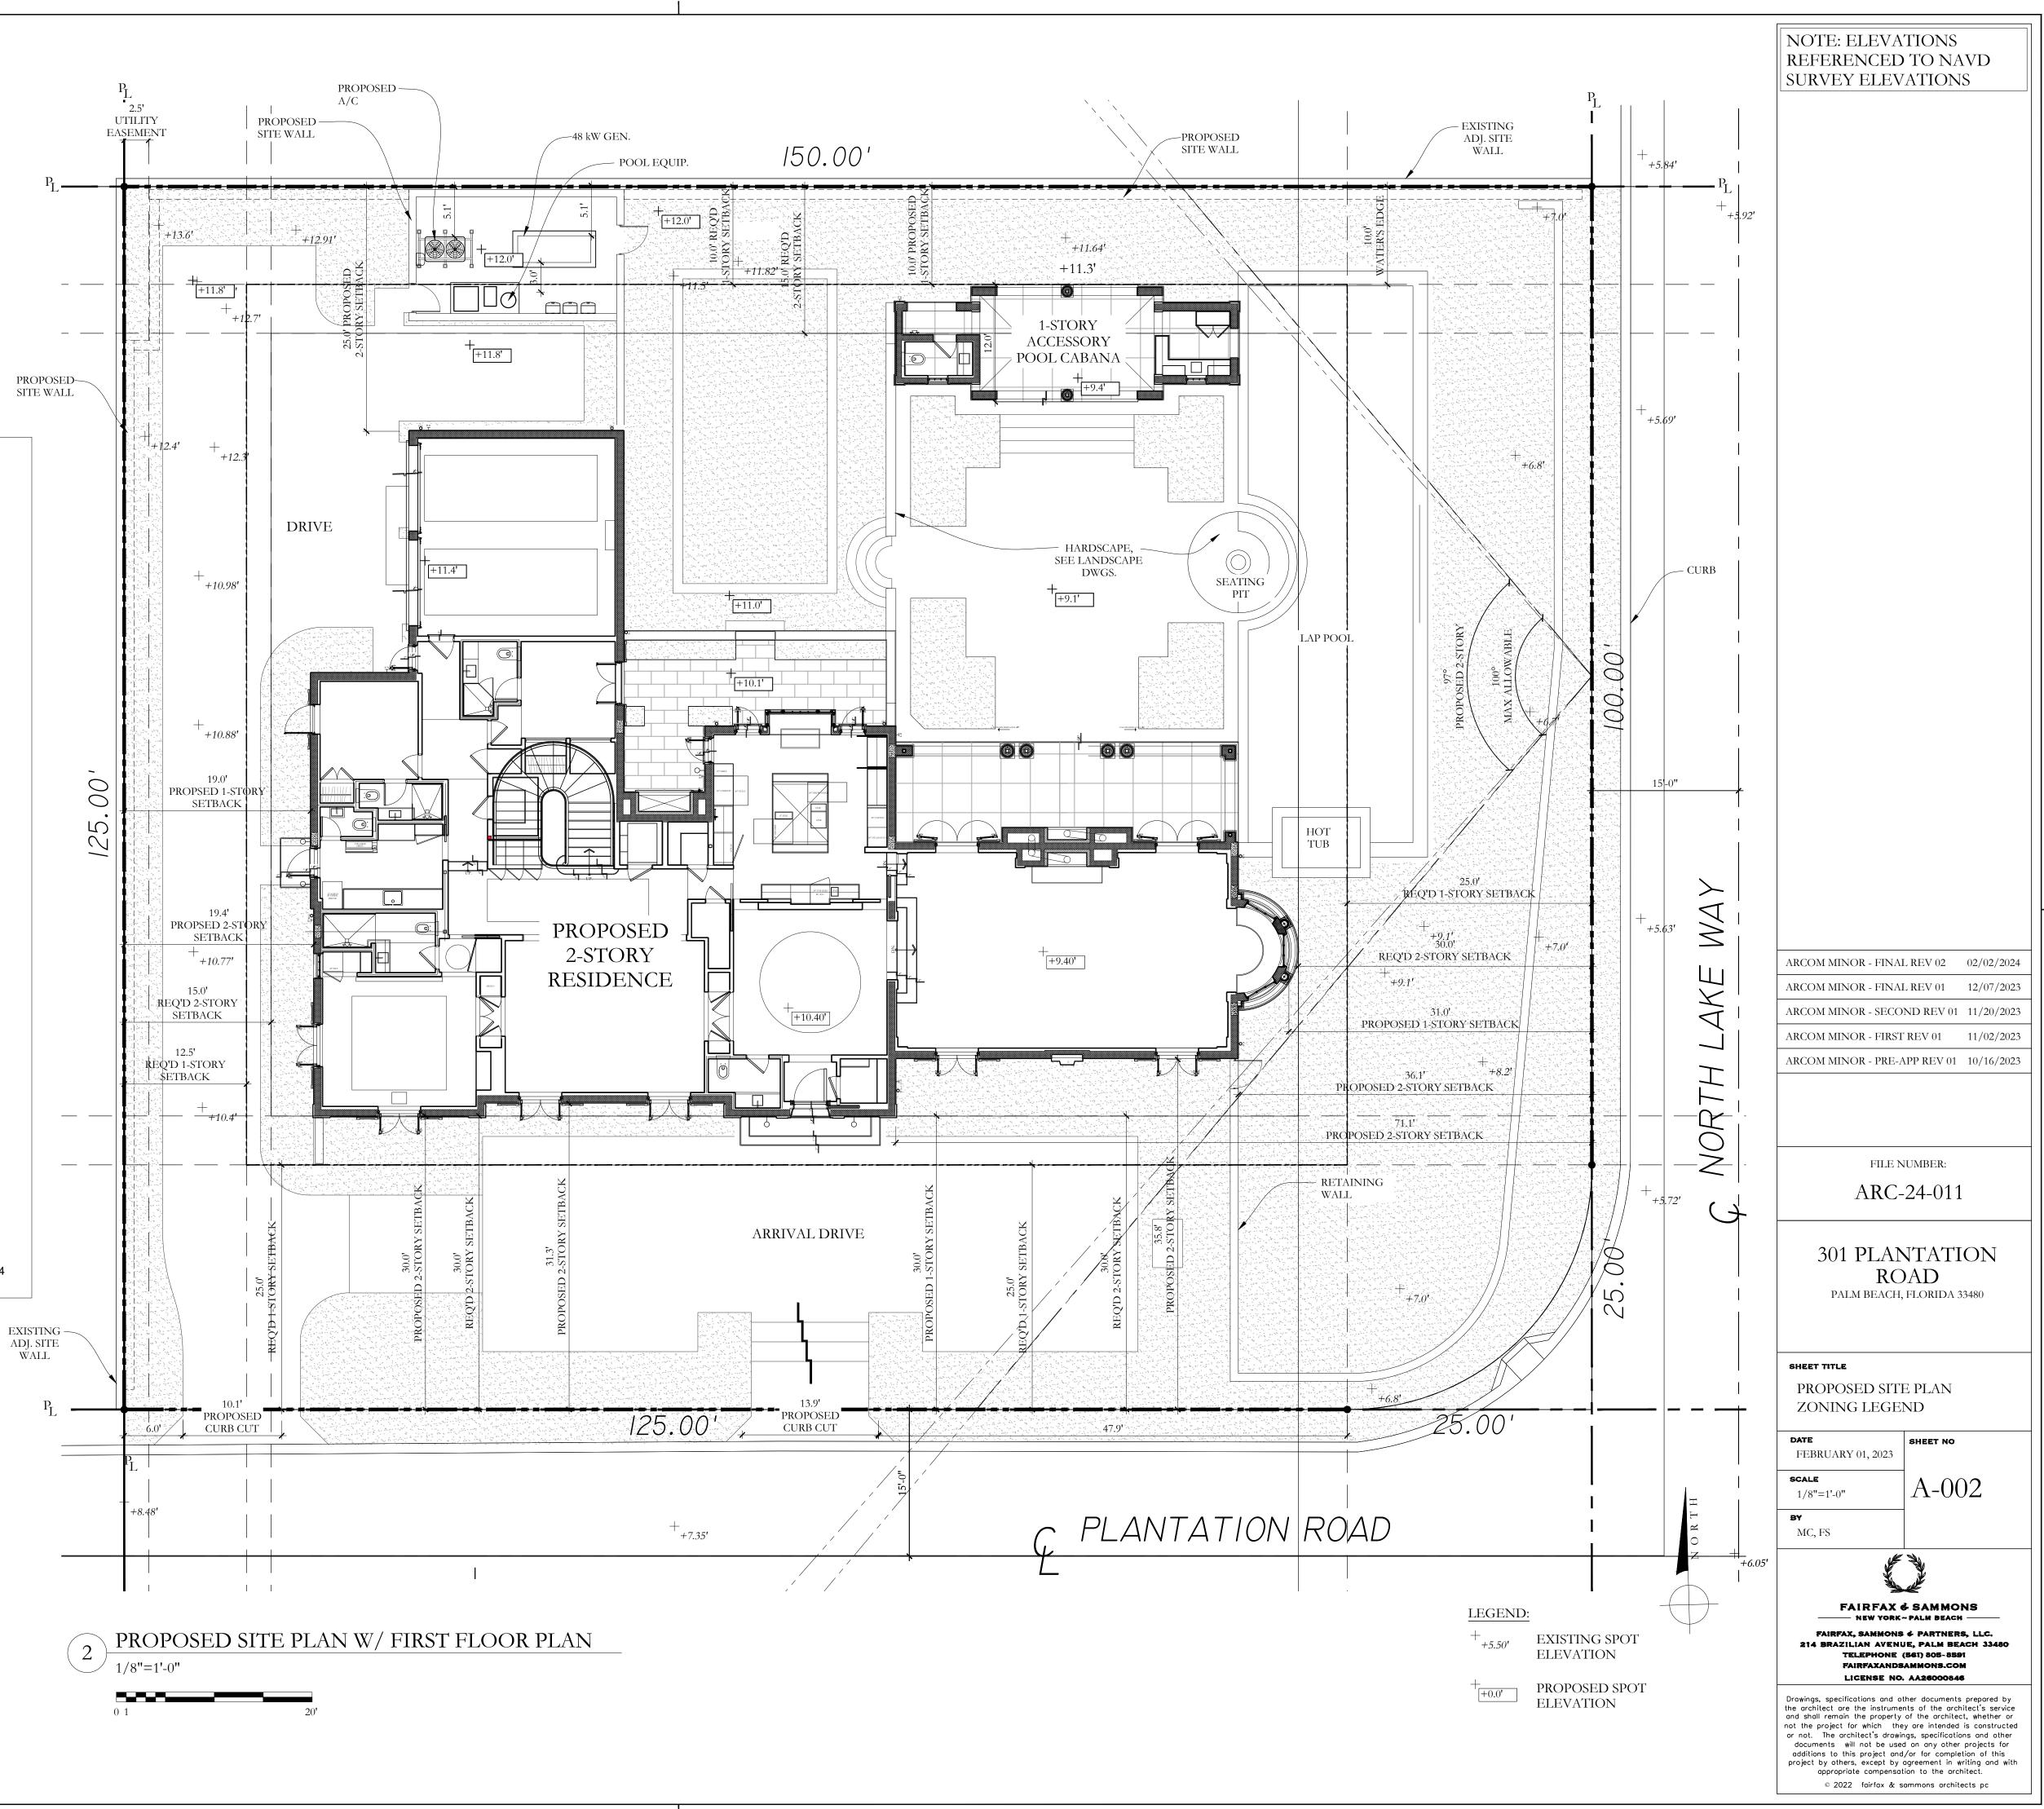

FILE NUMBER:

ARC-24-011

**APPROVED ZONING CASE NUMBER:** ZON-23-062 **APPROVED FILE NUMBER:** ARC-23-061

NO CHANGE TO ARCOM APPROVED LANDSCAPE & CIVIL PLANS FILED UNDER PREVIOUS CASE NUMBER: ARC-23-061

### SCOPE OF WORK: NO CHANGE

- NEW 2-STORY RESIDENCE W/
- SWIMMING POOL & POOL CABANA • NEW LANDSCAPE & HARDSCAPE

Professional Surveyor and Mapper Florida Certificate No. 3357

Town of Palm Beach Planning Zoning and Building 360 S County Rd Palm Beach, FL 33480 www.townofpalmbeach.com

| Line # |                                                                                                           | Zoning Lege             |                                   |                            |
|--------|-----------------------------------------------------------------------------------------------------------|-------------------------|-----------------------------------|----------------------------|
| 1      | Property Address:                                                                                         | 301 F                   | PLANTATION, Palm Beach            |                            |
| 2      | Zoning District:                                                                                          |                         | R-B Low Density Reside            | ential                     |
| 3      | Structure Type:                                                                                           |                         | CBS                               |                            |
| 4      |                                                                                                           | Required/Allowed        | Existing                          | Proposed                   |
| 5      | Lot Size (sq ft)                                                                                          | 18,649 SQ.FT min.       | 18,649 SQ.FT                      | N/C                        |
| 6      | Lot Depth (West)                                                                                          | 125.0 FT. min.          | 125.0 FT.                         | N/C                        |
|        | Lot Depth (East)                                                                                          | 100.0 FT. min.          | 100.0 FT. min.                    | N/C                        |
| 7      | Lot Width                                                                                                 | 150.0 FT. min.          | 150.0 FT.                         | N/C                        |
| 9      | Lot Coverage (2-story) (Sq Ft and %)                                                                      | 5,594.7 SF.(30%) max.   | N/A                               | 4,671.21 SQ.FT (25.04%)    |
| 10     | Enclosed Square Footage<br>(1st Fl, 2nd Fl.,Pool Cabana, etc)                                             | N/A                     | N/A                               | 7,063 SQ FF.               |
| 11     | Cubic Content Ratio (CCR) (R-B ONLY)                                                                      | 3.92 (72,975 c.f.) max. | N/A                               | 3.91 (72,721.16 c.f.)      |
| 12     | *Front Yard (South) Setback (1st Story) (Ft.)                                                             | 25.0' min.              | N/A                               | 30.0'                      |
| 13     | *Front Yard (South) Setback (2nd Story) (Ft.)                                                             | 30.0' min.              | N/A                               | 30.0'                      |
| 14     | * Street Side Yard (East) Setback (1st Story) (Ft.)                                                       | 25.0' min.              | N/A                               | 31.0'                      |
| 15     | * Street Side Yard (East) Setback (2nd Story) (Ft.)                                                       | 30.0' min.              | N/A                               | 36.1'                      |
| 16     | * Side Yard (West) Setback (1st Story) (Ft.)                                                              | 12.5' min.              | N/A                               | 19.0'                      |
| 17     | * Side Yard (West) Setback (2nd Story) (Ft.)                                                              | 15.0' min.              | N/A                               | 19.4'                      |
| 18     | *Rear Yard (North) Setback (1st Story) (Ft.)                                                              |                         | N/A                               | 10.0'                      |
| 19     | *Rear Yard (North) Setback (2nd Story) (Ft.)                                                              | 15.0' min.              | N/A                               | 24.6'                      |
| 20     | Swimming Pool (Street Side Yard) Setback (Ft.)                                                            | 25.0.' min.             | N/A                               | 25.0'                      |
| 21     | Angle of Vision (Deg.)                                                                                    | 110 deg. max.           | N/A                               | 97 deg.                    |
| 22     | Building Height (1-story) (Ft.)                                                                           | 14' max.                | N/A                               | 10'-0"                     |
| 23     | Building Height (2-story) (Ft.)                                                                           | 22' max.                | N/A                               | 20'-4"                     |
| 24     | Overall Building Height (1-story) (Ft.)                                                                   | 22' max. (Flat Roof)    | N/A                               | 11'-5"                     |
| 25     | Overall Building Height (2-story) (Ft.)                                                                   | 30' max. (Style Roof)   | N/A                               | 29'-2"                     |
| 26     | Site Wall in Front/Street Side Yard Setback                                                               | 6.0' max.               | N/A                               | 6.0'                       |
| 27     | Crown of Road (COR) (N Lake Way) (NAVD)                                                                   | N/A                     | +6.05' NAVD (avg.)                | N/C                        |
| 28     | Crown of Road (COR) (Plantation Rd.) (NAVD)                                                               | N/A                     | +8.48' NAVD (avg.)                | N/C                        |
| 29     | Max. Amount of Fill Added to Site (Ft.)                                                                   |                         | N/A                               | 0.75                       |
| 30     | Finished Floor Elev. (FFE)(NAVD)                                                                          | N/A                     | +12.52' NAVD                      | +10.40' NAVD               |
| 31     | Zero Datum for point of meas. (NAVD)                                                                      | N/A                     | N/A                               | 8.13' (Varience Requested) |
| 32     | FEMA Flood Zone Designation                                                                               | Flood Zone X            | Flood Zone X                      | Flood Zone X               |
| 33     | Base Flood Elevation (BFE)(NAVD)                                                                          | N/A                     | N/A                               | N/A                        |
| 34     | Landscape Open Space (LOS) (Sq Ft and %)                                                                  | 8,377 (45%)             | N/A                               | 8,410 (45.17%)             |
| 35     | Perimeter LOS (Sq Ft and %)                                                                               | 4,188 (50%)             | N/A                               | 4,221 (84.18%)             |
| 36     | Front Yard LOS (1-story) (Sq Ft and %)                                                                    | 1,446 (40%)             | N/A                               | 1,793 (49.5)               |
| 37     | **Native Plant Species %                                                                                  |                         | lease refer to separate landsca   |                            |
|        | * Indicate each yard area with cardinal direction (N,S,E,W)                                               |                         | If value is not applicable, enter | N/A                        |
|        | ** Provide Native plant species calculation per category as<br>requited by Ord. 24-2021 on separate table |                         | If value is not changing, enter   | N/C                        |