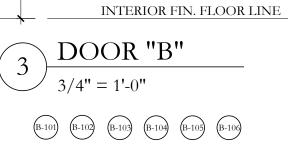

# EXTERIOR DOOR SCHEDULE N.T.S.

(7) DOOR "D" 3/4" = 1'-0"

Q

3"

DOOR "A"  $2 \frac{\text{DOOR "}}{3/4" = 1'-0"}$ 

11 DOOR "I" 3/4" = 1'-0"

**DR TO F.** 

|              |         | · · · · · · · · · · · · · · · · · · · |                     |        | EXTER | IOR DOOR S     | CHEDULE                    | 1         |        |
|--------------|---------|---------------------------------------|---------------------|--------|-------|----------------|----------------------------|-----------|--------|
|              | #       | LOCATION                              | TYPE                | # OF   | SIZ   | ZE (M.O.)      | OPERABLE UNIT<br>HEAD HT., | MAT.      | FINISH |
|              |         |                                       |                     | LEAVES | WIDTH | HEIGHT, A.F.F. | INT. (A.F.F.)              |           |        |
|              | A-100   | 100 ENTRY HALL                        | "A" SINGLE INSWING  | 1      | 4'    | 9'-8"          | -                          | WOOD      | PAINT  |
|              | (B-101) | 101 LIVING ROOM                       | "B" DOUBLE OUTSWING | 2      | 4'-4" | 9'-8"          | -                          | MTL. / GL | PAINT  |
|              | (B-102) | 101 LIVING ROOM                       | "B" DOUBLE OUTSWING | 2      | 4'-4" | 9'-8"          |                            | MTL. / GL | PAINT  |
|              | (B-103) | 103 DINING ROOM                       | "B" DOUBLE OUTSWING | 2      | 4'-4" | 9'-8"          |                            | MTL. / GL | PAINT  |
|              | (B-104) | 103 DINING ROOM                       | "B" DOUBLE OUTSWING | 2      | 4'-4" | 9'-8"          |                            | MTL. / GL | PAINT  |
| ЭR           | (B-105) | 107 MOVIE/GUEST BD.                   | "B" DOUBLE OUTSWING | 2      | 4'-4" | 9'-8"          |                            | MTL. / GL | PAINT  |
| FIRST FLOOR  | Q-106   | 107 MOVIE/GUEST BD.                   | "Q" DOUBLE OUTSWING | 2      | 4'-4" | 9'-3"          |                            | MTL. / GL | PAINT  |
| IRST         | C-107   | 101 LIVING ROOM                       | "C" DOUBLE OUTSWING | 2      | 4'-4" | 10'-8"         |                            | MTL. / GL | PAINT  |
| Ξ.           | C-108   | 101 LIVING ROOM                       | "C" DOUBLE OUTSWING | 2      | 4'-4" | 10'-8"         |                            | MTL. / GL | PAINT  |
|              | D-109   | 110 STAFF BD. 2                       | "D" DOUBLE OUTSWING | 2      | 4'-4" | 8'-3"          |                            | MTL. / GL | PAINT  |
|              | E-110   | 102 KITCHEN                           | "E" SINGLE OUTSWING | 1      | 2'-6" | 9'-8"          |                            | MTL. / GL | PAINT  |
|              | (E-111) | 102 KITCHEN                           | "E" SINGLE OUTSWING | 1      | 2'-6" | 9'-8"          |                            | MTL. / GL | PAINT  |
|              | E-112   | 102 KITCHEN                           | "E" SINGLE OUTSWING | 1      | 2'-6" | 9'-8"          |                            | MTL. / GL | PAINT  |
|              | (F-113) | 106 CORRIDOR                          | "F" SINGLE OUTSWING | 1      | 2'-6" | 7'-7"          |                            | MTL. / GL | PAINT  |
|              | G-114   | 108 LAUNDRY                           | "G" SINGLE OUTSWING | 1      | 3'-0  | 8'-1"          |                            | MTL. / GL | PAINT  |
|              | (H-115) | 111 GARAGE                            | "H" SINGLE OVERHEAD | 1      | 8'-9" | 7'             |                            | WD./ GL.  | PAINT  |
|              | (H-116) | 111 GARAGE                            | "H" SINGLE OVERHEAD | 1      | 8'-9" | 7'             |                            | WD./ GL.  | PAINT  |
|              | (I-117) | 112.1 PWR. ROOM                       | "I" SINGLE INSWING  | 1      | 2'-4" | 8'-6"          |                            | WOOD      | PAINT  |
|              | (J-200) | 201.5 HIS OFFICE                      | "J" DOUBLE OUTSWING | 2      | 4'-4" | 7'-3"          |                            | MTL. / GL | PAINT  |
|              | (J-201) | 201 MASTER BEDROOM                    | "J" DOUBLE OUTSWING | 2      | 4'-4" | 7'-3"          |                            | MTL. / GL | PAINT  |
|              | K-202   | 204 CORRIDOR                          | "K" DOUBLE OUTSWING | 2      | 4'-4" | 7'-2"          |                            | MTL. / GL | PAINT  |
| JOOR         | (P-208) | 207 HER OFFICE                        | "P" DOUBLE OUTSWING | 2      | 4'-4" | 8'-7"          |                            | MTL. / GL | PAINT  |
| SECOND FLOOR | (L-203) | NOW WINDOW "H"                        |                     |        |       |                |                            |           |        |
| ECON         | (L-204) | NOW WINDOW "H"                        |                     |        |       |                |                            |           |        |
| S            | M-205   | 200 GUEST BEDROOM                     | "M" DOUBLE OUTSWING | 2      | 4'-4' | 7'-8"          |                            | MTL. / GL | PAINT  |
|              | N-206   | 204.1 CORRIDOR                        | "N" SINGLE OUTSWING | 1      | 3'    | 7'-2"          |                            | MTL. / GL | PAINT  |
|              | N-207   | 204.1 CORRIDOR                        | "N" SINGLE OUTSWING | 1      | 3'    | 7'-2"          |                            | MTL. / GL | PAINT  |
|              | 0-209   | 203 GUEST BD. #3                      | "O" SINGLE INSWING  | 1      | 3'    | 7'-3"          |                            | MTL. / GL | PAINT  |
|              | 0-210   | 203 GUEST BD. #3                      | "O" SINGLE INSWING  | 1      | 3'    | 7'-3"          |                            | MTL. / GL | PAINT  |

## EXTERIOR DOOR SCHEDULE N.T.S.

(7) DOOR "N"

/ 3/4" = 1'-0"

8 DOOR "O"

3/4" = 1'-0"

| _ | REMARKS                                                | #       |
|---|--------------------------------------------------------|---------|
|   |                                                        | (A-100) |
|   | INTERIOR F. FLOOR LEVEL ≠ THAN<br>OTHER TYPE "B" DOORS | (B-101) |
|   | INTERIOR F. FLOOR LEVEL ≠ THAN<br>OTHER TYPE "B" DOORS | (B-102) |
|   |                                                        | (B-103) |
|   |                                                        | B-104   |
|   |                                                        | B-105   |
|   |                                                        | B-106   |
|   | FLUSH INTERIOR AND EXTERIOR<br>FLOOR LEVELS            | C-107   |
|   | FLUSH INTERIOR AND EXTERIOR<br>FLOOR LEVELS            | C-108   |
|   |                                                        | D-109   |
|   |                                                        | E-110   |
|   |                                                        | E-111   |
|   |                                                        | E-112   |
|   |                                                        | (F-113) |
|   |                                                        | G-114   |
|   |                                                        | (H-115) |
|   |                                                        | (H-116) |
|   | LOUVERED PANEL                                         | (I-117) |
|   |                                                        | (J-200) |
|   |                                                        | (J-201) |
|   |                                                        | (K-202  |
|   |                                                        | (K-208) |
|   |                                                        | (L-203) |
|   |                                                        | (L-204) |
|   |                                                        | M-205   |
|   | NORTH HINGE                                            | N-206   |
|   | SOUTH HINGE                                            | N-207   |
|   | NORTH HINGE                                            | 0-209   |
|   | SOUTH HINGE                                            | 0-210   |