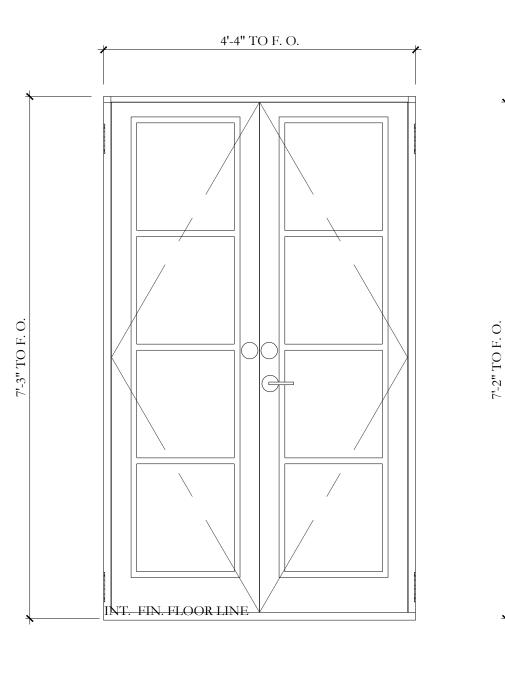

WINDOW SCHEDULE

) WINDOW "C" 3/4" = 1'-0"

4

 $5 \frac{\text{WINDOW 'D''}}{3/4" = 1'-0"}$ 

 $6 \frac{\text{WINDOW E-108}}{3/4" = 1'-0"}$ 

| #       | LOCATION            | TYPE                | # OF   |       | EOR DOOR S<br>E (M.O.) | OPERABLE UNIT              | MAT. FINISH     | REMARKS                                                | #      |
|---------|---------------------|---------------------|--------|-------|------------------------|----------------------------|-----------------|--------------------------------------------------------|--------|
|         |                     |                     | LEAVES | WIDTH | HEIGHT, A.F.F.         | HEAD HT.,<br>INT. (A.F.F.) |                 |                                                        |        |
| A-100   | 100 ENTRY HALL      | "A" SINGLE INSWING  | 1      | 4'    | 9'-8"                  | -                          | WOOD PAINT      |                                                        | (A-10  |
| (B-101) | 101 LIVING ROOM     | "B" DOUBLE OUTSWING | 2      | 4'-4" | 9'-8"                  | -                          | MTL. / GL PAINT | INTERIOR F. FLOOR LEVEL ≠ THAN<br>OTHER TYPE "B" DOORS | B-10   |
| B-102   | 101 LIVING ROOM     | "B" DOUBLE OUTSWING | 2      | 4'-4" | 9'-8"                  |                            | MTL. / GL PAINT | INTERIOR F. FLOOR LEVEL ≠ THAN<br>OTHER TYPE "B" DOORS | B-10   |
| B-103   | 103 DINING ROOM     | "B" DOUBLE OUTSWING | 2      | 4'-4" | 9'-8"                  |                            | MTL. / GL PAINT |                                                        | B-10   |
| B-104   | 103 DINING ROOM     | "B" DOUBLE OUTSWING | 2      | 4'-4" | 9'-8"                  |                            | MTL. / GL PAINT |                                                        | B-10   |
| B-105   | 107 MOVIE/GUEST BD. | "B" DOUBLE OUTSWING | 2      | 4'-4" | 9'-8"                  |                            | MTL. / GL PAINT |                                                        | B-10   |
| Q-106   | 107 MOVIE/GUEST BD. | "Q" DOUBLE OUTSWING | 2      | 4'-4" | 9'-3"                  |                            | MTL. / GL PAINT |                                                        | B-10   |
| C-107   | 101 LIVING ROOM     | "C" DOUBLE OUTSWING | 2      | 4'-4" | 10'-8"                 |                            | MTL. / GL PAINT | FLUSH INTERIOR AND EXTERIOR<br>FLOOR LEVELS            | C-10   |
| C-108   | 101 LIVING ROOM     | "C" DOUBLE OUTSWING | 2      | 4'-4" | 10'-8"                 |                            | MTL. / GL PAINT | FLUSH INTERIOR AND EXTERIOR<br>FLOOR LEVELS            | C-10   |
| D-109   | 110 STAFF BD. 2     | "D" DOUBLE OUTSWING | 2      | 4'-4" | 8'-3"                  |                            | MTL. / GL PAINT |                                                        | D-10   |
| E-110   | 102 KITCHEN         | "E" SINGLE OUTSWING | 1      | 2'-6" | 9'-8"                  |                            | MTL. / GL PAINT |                                                        | E-11   |
| (E-111) | 102 KITCHEN         | "E" SINGLE OUTSWING | 1      | 2'-6" | 9'-8"                  |                            | MTL. / GL PAINT |                                                        | E-11   |
| (E-112) | 102 KITCHEN         | "E" SINGLE OUTSWING | 1      | 2'-6" | 9'-8"                  |                            | MTL. / GL PAINT |                                                        | E-11   |
| (F-113) | 106 CORRIDOR        | "F" SINGLE OUTSWING | 1      | 2'-6" | 7'-7"                  |                            | MTL. / GL PAINT |                                                        | (F-11) |
| G-114   | 108 LAUNDRY         | "G" SINGLE OUTSWING | 1      | 3'-0  | 8'-1"                  |                            | MTL. / GL PAINT |                                                        | G-11   |
| (H-115) | 111 GARAGE          | "H" SINGLE OVERHEAD | 1      | 8'-9" | 7'                     |                            | WD./ GL. PAINT  |                                                        | (H-11  |
| (H-116) | 111 GARAGE          | "H" SINGLE OVERHEAD | 1      | 8'-9" | 7'                     |                            | WD./ GL. PAINT  |                                                        | H-11   |
| (I-117) | 112.1 PWR. ROOM     | "I" SINGLE INSWING  | 1      | 2'-4" | 8'-6"                  |                            | WOOD PAINT      | LOUVERED PANEL                                         | (I-117 |
| J-200   | 201.5 HIS OFFICE    | "J" DOUBLE OUTSWING | 2      | 4'-4" | 7'-3"                  |                            | MTL. / GL PAINT |                                                        | (J-200 |
| (J-201) | 201 MASTER BEDROOM  | "J" DOUBLE OUTSWING | 2      | 4'-4" | 7'-3"                  |                            | MTL. / GL PAINT |                                                        | (J-20) |
| (K-202  | 204 CORRIDOR        | "K" DOUBLE OUTSWING | 2      | 4'-4" | 7'-2"                  |                            | MTL. / GL PAINT |                                                        | (K-20  |
| (P-208) | 207 HER OFFICE      | "P" DOUBLE OUTSWING | 2      | 4'-4" | 8'-7"                  |                            | MTL. / GL PAINT |                                                        | (K-20  |
| (L-203) | NOW WINDOW "H"      |                     |        |       |                        |                            |                 |                                                        | (L-20) |
| (L-204) | NOW WINDOW "H"      |                     |        |       |                        |                            |                 |                                                        | (L-20) |
| M-205   | 200 GUEST BEDROOM   | "M" DOUBLE OUTSWING | 2      | 4'-4' | 7'-8"                  |                            | MTL. / GL PAINT |                                                        | (M-20  |
| N-206   | 204.1 CORRIDOR      | "N" SINGLE OUTSWING | 1      | 3'    | 7'-2"                  |                            | MTL. / GL PAINT | NORTH HINGE                                            | N-20   |
| N-207   | 204.1 CORRIDOR      | "N" SINGLE OUTSWING | 1      | 3'    | 7'-2"                  |                            | MTL. / GL PAINT | SOUTH HINGE                                            | (N-20  |
| 0-209   | 203 GUEST BD. #3    | "O" SINGLE INSWING  | 1      | 3'    | 7'-3"                  |                            | MTL. / GL PAINT | NORTH HINGE                                            | 0-20   |
| 0-210   | 203 GUEST BD. #3    | "O" SINGLE INSWING  | 1      | 3'    | 7'-3"                  |                            | MTL. / GL PAINT | SOUTH HINGE                                            | 0-210  |

# EXTERIOR DOOR SCHEDULE N.T.S.

(7) DOOR "D" 3/4" = 1'-0"

Q

3"

DOOR "A"  $2 \frac{\text{DOOR "}}{3/4" = 1'-0"}$ 

11 DOOR "I" 3/4" = 1'-0"

**DR TO F.** 

|              |         | · · · · · · · · · · · · · · · · · · · |                     |        | EXTER | IOR DOOR S     | CHEDULE                    | 1         |        |
|--------------|---------|---------------------------------------|---------------------|--------|-------|----------------|----------------------------|-----------|--------|
|              | #       | LOCATION                              | TYPE                | # OF   | SIZ   | ZE (M.O.)      | OPERABLE UNIT<br>HEAD HT., | MAT.      | FINISH |
|              |         |                                       |                     | LEAVES | WIDTH | HEIGHT, A.F.F. | INT. (A.F.F.)              |           |        |
|              | A-100   | 100 ENTRY HALL                        | "A" SINGLE INSWING  | 1      | 4'    | 9'-8"          | -                          | WOOD      | PAINT  |
|              | (B-101) | 101 LIVING ROOM                       | "B" DOUBLE OUTSWING | 2      | 4'-4" | 9'-8"          | -                          | MTL. / GL | PAINT  |
|              | (B-102) | 101 LIVING ROOM                       | "B" DOUBLE OUTSWING | 2      | 4'-4" | 9'-8"          |                            | MTL. / GL | PAINT  |
|              | (B-103) | 103 DINING ROOM                       | "B" DOUBLE OUTSWING | 2      | 4'-4" | 9'-8"          |                            | MTL. / GL | PAINT  |
|              | (B-104) | 103 DINING ROOM                       | "B" DOUBLE OUTSWING | 2      | 4'-4" | 9'-8"          |                            | MTL. / GL | PAINT  |
| ЭR           | (B-105) | 107 MOVIE/GUEST BD.                   | "B" DOUBLE OUTSWING | 2      | 4'-4" | 9'-8"          |                            | MTL. / GL | PAINT  |
| FIRST FLOOR  | Q-106   | 107 MOVIE/GUEST BD.                   | "Q" DOUBLE OUTSWING | 2      | 4'-4" | 9'-3"          |                            | MTL. / GL | PAINT  |
| IRST         | C-107   | 101 LIVING ROOM                       | "C" DOUBLE OUTSWING | 2      | 4'-4" | 10'-8"         |                            | MTL. / GL | PAINT  |
| Ξ.           | C-108   | 101 LIVING ROOM                       | "C" DOUBLE OUTSWING | 2      | 4'-4" | 10'-8"         |                            | MTL. / GL | PAINT  |
|              | D-109   | 110 STAFF BD. 2                       | "D" DOUBLE OUTSWING | 2      | 4'-4" | 8'-3"          |                            | MTL. / GL | PAINT  |
|              | E-110   | 102 KITCHEN                           | "E" SINGLE OUTSWING | 1      | 2'-6" | 9'-8"          |                            | MTL. / GL | PAINT  |
|              | (E-111) | 102 KITCHEN                           | "E" SINGLE OUTSWING | 1      | 2'-6" | 9'-8"          |                            | MTL. / GL | PAINT  |
|              | E-112   | 102 KITCHEN                           | "E" SINGLE OUTSWING | 1      | 2'-6" | 9'-8"          |                            | MTL. / GL | PAINT  |
|              | (F-113) | 106 CORRIDOR                          | "F" SINGLE OUTSWING | 1      | 2'-6" | 7'-7"          |                            | MTL. / GL | PAINT  |
|              | G-114   | 108 LAUNDRY                           | "G" SINGLE OUTSWING | 1      | 3'-0  | 8'-1"          |                            | MTL. / GL | PAINT  |
|              | (H-115) | 111 GARAGE                            | "H" SINGLE OVERHEAD | 1      | 8'-9" | 7'             |                            | WD./ GL.  | PAINT  |
|              | (H-116) | 111 GARAGE                            | "H" SINGLE OVERHEAD | 1      | 8'-9" | 7'             |                            | WD./ GL.  | PAINT  |
|              | (I-117) | 112.1 PWR. ROOM                       | "I" SINGLE INSWING  | 1      | 2'-4" | 8'-6"          |                            | WOOD      | PAINT  |
|              | (J-200) | 201.5 HIS OFFICE                      | "J" DOUBLE OUTSWING | 2      | 4'-4" | 7'-3"          |                            | MTL. / GL | PAINT  |
|              | (J-201) | 201 MASTER BEDROOM                    | "J" DOUBLE OUTSWING | 2      | 4'-4" | 7'-3"          |                            | MTL. / GL | PAINT  |
|              | K-202   | 204 CORRIDOR                          | "K" DOUBLE OUTSWING | 2      | 4'-4" | 7'-2"          |                            | MTL. / GL | PAINT  |
| JOOR         | (P-208) | 207 HER OFFICE                        | "P" DOUBLE OUTSWING | 2      | 4'-4" | 8'-7"          |                            | MTL. / GL | PAINT  |
| SECOND FLOOR | (L-203) | NOW WINDOW "H"                        |                     |        |       |                |                            |           |        |
| ECON         | (L-204) | NOW WINDOW "H"                        |                     |        |       |                |                            |           |        |
| S            | M-205   | 200 GUEST BEDROOM                     | "M" DOUBLE OUTSWING | 2      | 4'-4' | 7'-8"          |                            | MTL. / GL | PAINT  |
|              | N-206   | 204.1 CORRIDOR                        | "N" SINGLE OUTSWING | 1      | 3'    | 7'-2"          |                            | MTL. / GL | PAINT  |
|              | N-207   | 204.1 CORRIDOR                        | "N" SINGLE OUTSWING | 1      | 3'    | 7'-2"          |                            | MTL. / GL | PAINT  |
|              | 0-209   | 203 GUEST BD. #3                      | "O" SINGLE INSWING  | 1      | 3'    | 7'-3"          |                            | MTL. / GL | PAINT  |
|              | 0-210   | 203 GUEST BD. #3                      | "O" SINGLE INSWING  | 1      | 3'    | 7'-3"          |                            | MTL. / GL | PAINT  |