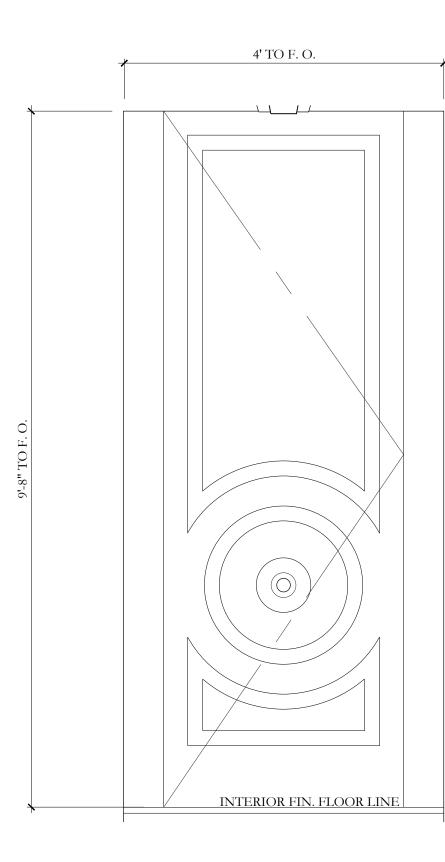

# EXTERIOR DOOR SCHEDULE N.T.S.

(7) DOOR "D" 3/4" = 1'-0"

Q

3"

DOOR "A"  $2 \frac{\text{DOOR "}}{3/4" = 1'-0"}$ 

11 DOOR "I" 3/4" = 1'-0"

**DR TO F.** 

|              |         | · · · · · · · · · · · · · · · · · · · |                     |        | EXTER | IOR DOOR S     | CHEDULE                    | 1         |        |
|--------------|---------|---------------------------------------|---------------------|--------|-------|----------------|----------------------------|-----------|--------|
|              | #       | LOCATION                              | TYPE                | # OF   | SIZ   | ZE (M.O.)      | OPERABLE UNIT<br>HEAD HT., | MAT.      | FINISH |
|              |         |                                       |                     | LEAVES | WIDTH | HEIGHT, A.F.F. | INT. (A.F.F.)              |           |        |
|              | A-100   | 100 ENTRY HALL                        | "A" SINGLE INSWING  | 1      | 4'    | 9'-8"          | -                          | WOOD      | PAINT  |
|              | (B-101) | 101 LIVING ROOM                       | "B" DOUBLE OUTSWING | 2      | 4'-4" | 9'-8"          | -                          | MTL. / GL | PAINT  |
|              | (B-102) | 101 LIVING ROOM                       | "B" DOUBLE OUTSWING | 2      | 4'-4" | 9'-8"          |                            | MTL. / GL | PAINT  |
|              | (B-103) | 103 DINING ROOM                       | "B" DOUBLE OUTSWING | 2      | 4'-4" | 9'-8"          |                            | MTL. / GL | PAINT  |
|              | (B-104) | 103 DINING ROOM                       | "B" DOUBLE OUTSWING | 2      | 4'-4" | 9'-8"          |                            | MTL. / GL | PAINT  |
| ЭR           | (B-105) | 107 MOVIE/GUEST BD.                   | "B" DOUBLE OUTSWING | 2      | 4'-4" | 9'-8"          |                            | MTL. / GL | PAINT  |
| FIRST FLOOR  | Q-106   | 107 MOVIE/GUEST BD.                   | "Q" DOUBLE OUTSWING | 2      | 4'-4" | 9'-3"          |                            | MTL. / GL | PAINT  |
| IRST         | C-107   | 101 LIVING ROOM                       | "C" DOUBLE OUTSWING | 2      | 4'-4" | 10'-8"         |                            | MTL. / GL | PAINT  |
| Ξ.           | C-108   | 101 LIVING ROOM                       | "C" DOUBLE OUTSWING | 2      | 4'-4" | 10'-8"         |                            | MTL. / GL | PAINT  |
|              | D-109   | 110 STAFF BD. 2                       | "D" DOUBLE OUTSWING | 2      | 4'-4" | 8'-3"          |                            | MTL. / GL | PAINT  |
|              | E-110   | 102 KITCHEN                           | "E" SINGLE OUTSWING | 1      | 2'-6" | 9'-8"          |                            | MTL. / GL | PAINT  |
|              | (E-111) | 102 KITCHEN                           | "E" SINGLE OUTSWING | 1      | 2'-6" | 9'-8"          |                            | MTL. / GL | PAINT  |
|              | E-112   | 102 KITCHEN                           | "E" SINGLE OUTSWING | 1      | 2'-6" | 9'-8"          |                            | MTL. / GL | PAINT  |
|              | (F-113) | 106 CORRIDOR                          | "F" SINGLE OUTSWING | 1      | 2'-6" | 7'-7"          |                            | MTL. / GL | PAINT  |
|              | G-114   | 108 LAUNDRY                           | "G" SINGLE OUTSWING | 1      | 3'-0  | 8'-1"          |                            | MTL. / GL | PAINT  |
|              | (H-115) | 111 GARAGE                            | "H" SINGLE OVERHEAD | 1      | 8'-9" | 7'             |                            | WD./ GL.  | PAINT  |
|              | (H-116) | 111 GARAGE                            | "H" SINGLE OVERHEAD | 1      | 8'-9" | 7'             |                            | WD./ GL.  | PAINT  |
|              | (I-117) | 112.1 PWR. ROOM                       | "I" SINGLE INSWING  | 1      | 2'-4" | 8'-6"          |                            | WOOD      | PAINT  |
|              | (J-200) | 201.5 HIS OFFICE                      | "J" DOUBLE OUTSWING | 2      | 4'-4" | 7'-3"          |                            | MTL. / GL | PAINT  |
|              | (J-201) | 201 MASTER BEDROOM                    | "J" DOUBLE OUTSWING | 2      | 4'-4" | 7'-3"          |                            | MTL. / GL | PAINT  |
|              | K-202   | 204 CORRIDOR                          | "K" DOUBLE OUTSWING | 2      | 4'-4" | 7'-2"          |                            | MTL. / GL | PAINT  |
| JOOR         | (P-208) | 207 HER OFFICE                        | "P" DOUBLE OUTSWING | 2      | 4'-4" | 8'-7"          |                            | MTL. / GL | PAINT  |
| SECOND FLOOR | (L-203) | NOW WINDOW "H"                        |                     |        |       |                |                            |           |        |
| ECON         | (L-204) | NOW WINDOW "H"                        |                     |        |       |                |                            |           |        |
| S            | M-205   | 200 GUEST BEDROOM                     | "M" DOUBLE OUTSWING | 2      | 4'-4' | 7'-8"          |                            | MTL. / GL | PAINT  |
|              | N-206   | 204.1 CORRIDOR                        | "N" SINGLE OUTSWING | 1      | 3'    | 7'-2"          |                            | MTL. / GL | PAINT  |
|              | N-207   | 204.1 CORRIDOR                        | "N" SINGLE OUTSWING | 1      | 3'    | 7'-2"          |                            | MTL. / GL | PAINT  |
|              | 0-209   | 203 GUEST BD. #3                      | "O" SINGLE INSWING  | 1      | 3'    | 7'-3"          |                            | MTL. / GL | PAINT  |
|              | 0-210   | 203 GUEST BD. #3                      | "O" SINGLE INSWING  | 1      | 3'    | 7'-3"          |                            | MTL. / GL | PAINT  |

## EXTERIOR DOOR SCHEDULE N.T.S.

(7) DOOR "N"

/ 3/4" = 1'-0"

8 DOOR "O"

3/4" = 1'-0"

| _ | REMARKS                                                | #       |
|---|--------------------------------------------------------|---------|
|   |                                                        | (A-100) |
|   | INTERIOR F. FLOOR LEVEL ≠ THAN<br>OTHER TYPE "B" DOORS | (B-101) |
|   | INTERIOR F. FLOOR LEVEL ≠ THAN<br>OTHER TYPE "B" DOORS | (B-102) |
|   |                                                        | (B-103) |
|   |                                                        | B-104   |
|   |                                                        | B-105   |
|   |                                                        | B-106   |
|   | FLUSH INTERIOR AND EXTERIOR<br>FLOOR LEVELS            | C-107   |
|   | FLUSH INTERIOR AND EXTERIOR<br>FLOOR LEVELS            | C-108   |
|   |                                                        | D-109   |
|   |                                                        | E-110   |
|   |                                                        | E-111   |
|   |                                                        | E-112   |
|   |                                                        | (F-113) |
|   |                                                        | G-114   |
|   |                                                        | (H-115) |
|   |                                                        | (H-116) |
|   | LOUVERED PANEL                                         | (I-117) |
|   |                                                        | (J-200) |
|   |                                                        | (J-201) |
|   |                                                        | (K-202  |
|   |                                                        | (K-208) |
|   |                                                        | (L-203) |
|   |                                                        | (L-204) |
|   |                                                        | M-205   |
|   | NORTH HINGE                                            | N-206   |
|   | SOUTH HINGE                                            | N-207   |
|   | NORTH HINGE                                            | 0-209   |
|   | SOUTH HINGE                                            | 0-210   |