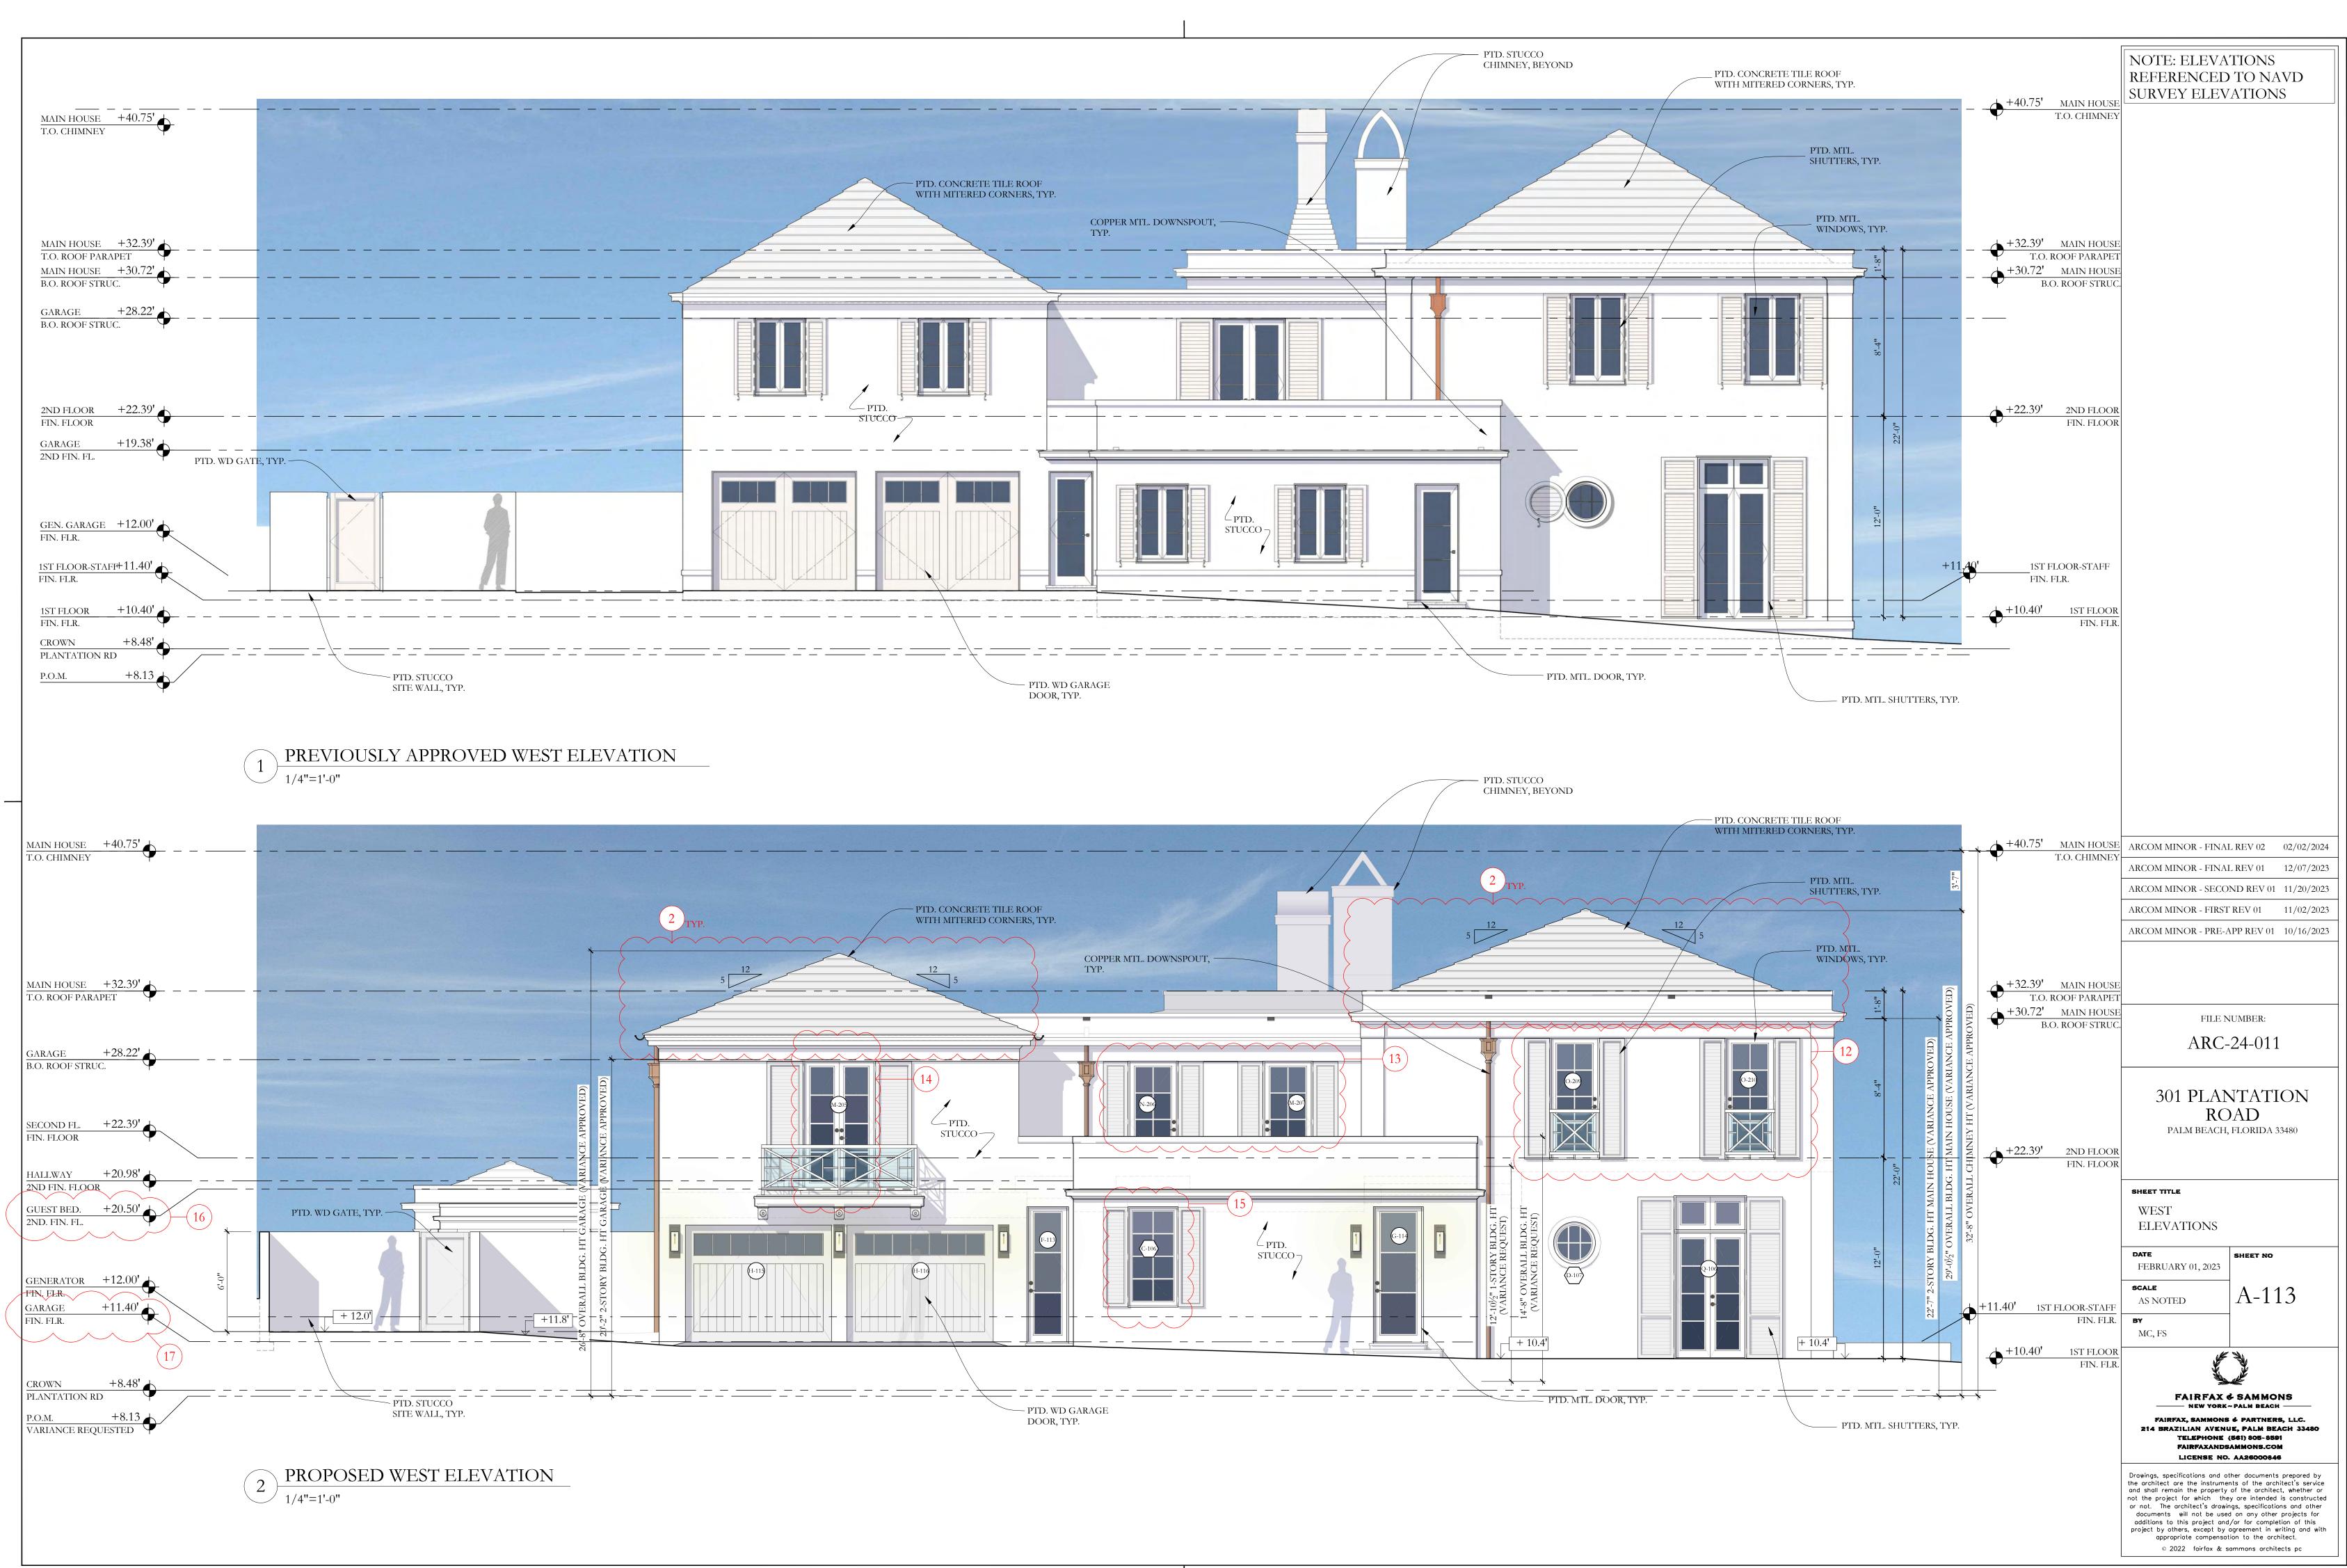

REFERENCED TO NAVD

ARCOM MINOR - FINAL REV 02 02/02/2024 ARCOM MINOR - FINAL REV 01 12/07/2023 ARCOM MINOR - SECOND REV 01 11/20/2023 ARCOM MINOR - FIRST REV 01 11/02/2023 ARCOM MINOR - PRE-APP REV 01 10/16/2023

> FILE NUMBER: ARC-24-011

### **301 PLANTATION** ROAD PALM BEACH, FLORIDA 33480

SHEET TITLE SOUTH ELEVATIONS DATE SHEET NO FEBRUARY 01, 2023 SCALE A-110 AS NOTED BY MC, FS

FAIRFAX & SAMMONS FAIRFAX, SAMMONS & PARTNERS, LLC. 214 BRAZILIAN AVENUE, PALM BEACH 33480 TELEPHONE (561) 805-8591 FAIRFAXANDSAMMONS.COM LICENSE NO. AA26000846 Drawings, specifications and other documents prepared by