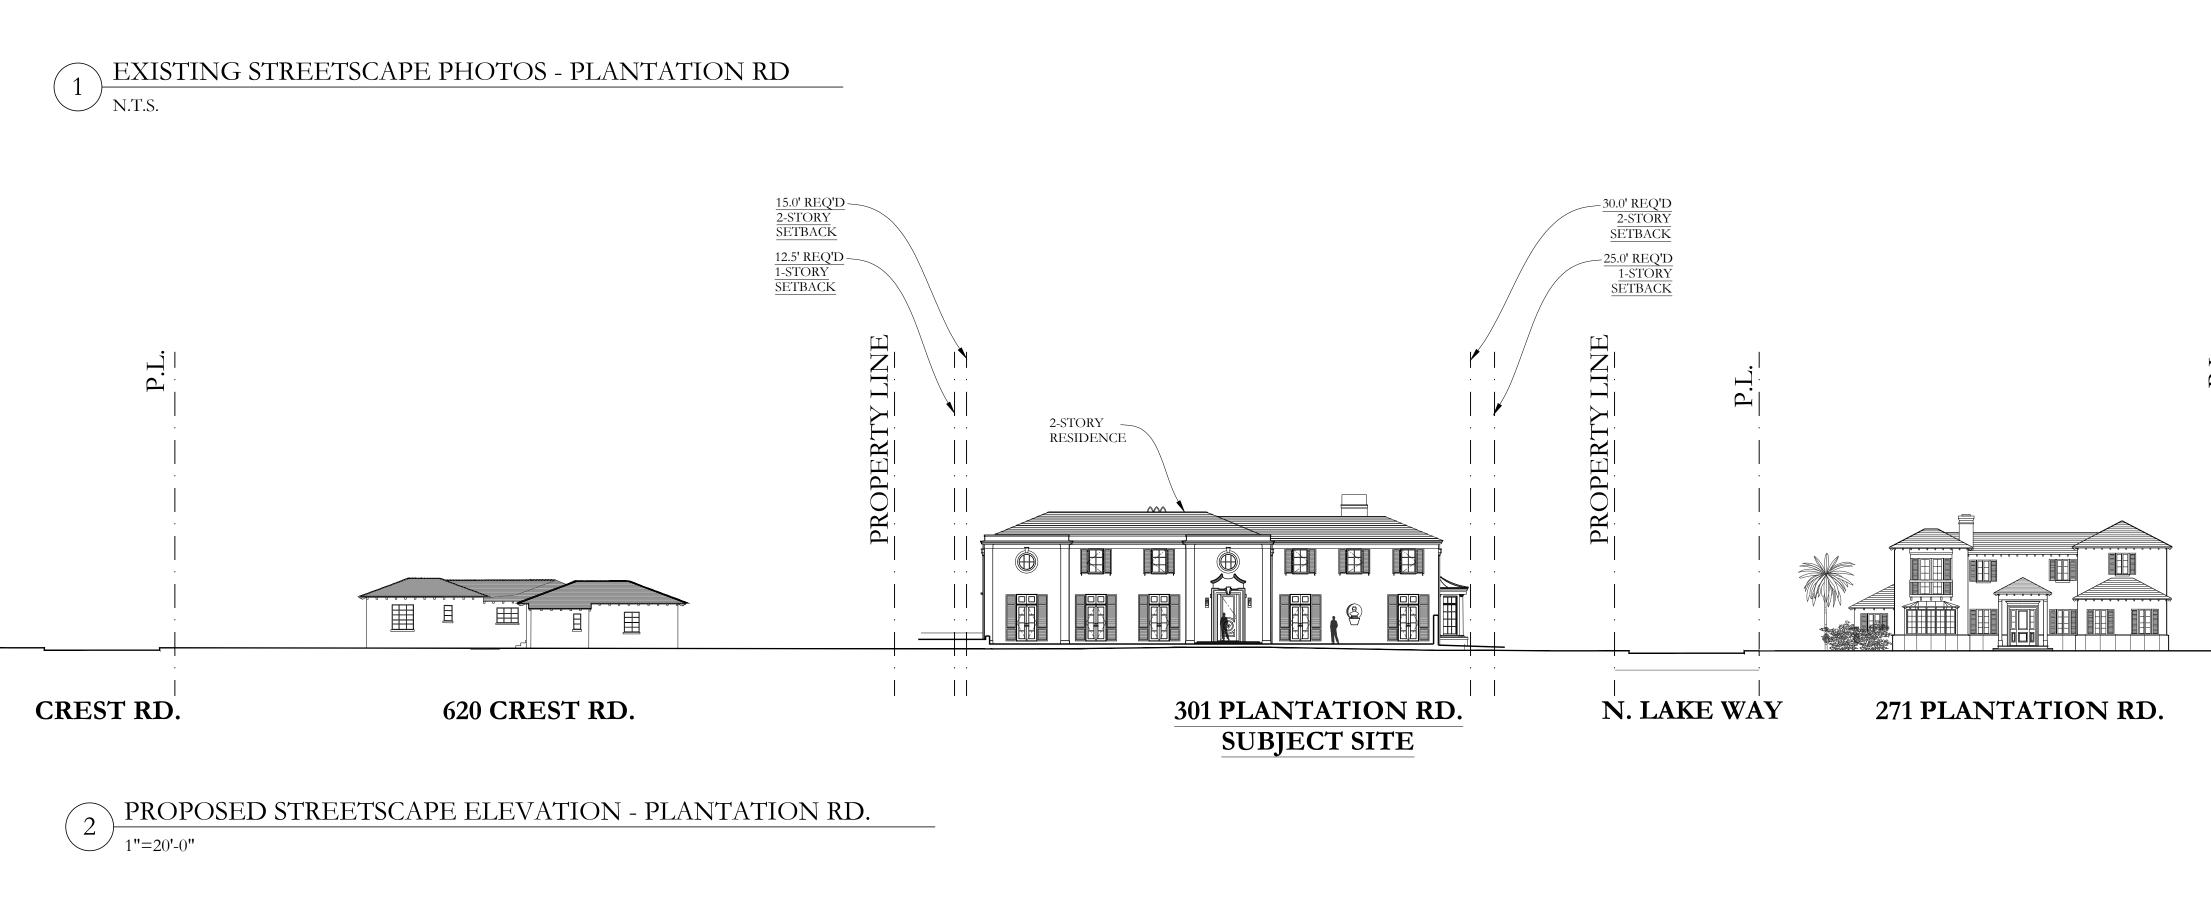

Professional Surveyor and Mapper Florida Certificate No. 3357

Town of Palm Beach Planning Zoning and Building 360 S County Rd Palm Beach, FL 33480 www.townofpalmbeach.com

| Line # |                                                                                                           | Zoning Lege             |                                   |                            |
|--------|-----------------------------------------------------------------------------------------------------------|-------------------------|-----------------------------------|----------------------------|
| 1      | Property Address:                                                                                         | 301 F                   | PLANTATION, Palm Beach            |                            |
| 2      | Zoning District:                                                                                          |                         | R-B Low Density Reside            | ential                     |
| 3      | Structure Type:                                                                                           |                         | CBS                               |                            |
| 4      |                                                                                                           | Required/Allowed        | Existing                          | Proposed                   |
| 5      | Lot Size (sq ft)                                                                                          | 18,649 SQ.FT min.       | 18,649 SQ.FT                      | N/C                        |
| 6      | Lot Depth (West)                                                                                          | 125.0 FT. min.          | 125.0 FT.                         | N/C                        |
|        | Lot Depth (East)                                                                                          | 100.0 FT. min.          | 100.0 FT. min.                    | N/C                        |
| 7      | Lot Width                                                                                                 | 150.0 FT. min.          | 150.0 FT.                         | N/C                        |
| 9      | Lot Coverage (2-story) (Sq Ft and %)                                                                      | 5,594.7 SF.(30%) max.   | N/A                               | 4,671.21 SQ.FT (25.04%)    |
| 10     | Enclosed Square Footage<br>(1st Fl, 2nd Fl.,Pool Cabana, etc)                                             | N/A                     | N/A                               | 7,063 SQ FF.               |
| 11     | Cubic Content Ratio (CCR) (R-B ONLY)                                                                      | 3.92 (72,975 c.f.) max. | N/A                               | 3.91 (72,721.16 c.f.)      |
| 12     | *Front Yard (South) Setback (1st Story) (Ft.)                                                             | 25.0' min.              | N/A                               | 30.0'                      |
| 13     | *Front Yard (South) Setback (2nd Story) (Ft.)                                                             | 30.0' min.              | N/A                               | 30.0'                      |
| 14     | * Street Side Yard (East) Setback (1st Story) (Ft.)                                                       | 25.0' min.              | N/A                               | 31.0'                      |
| 15     | * Street Side Yard (East) Setback (2nd Story) (Ft.)                                                       | 30.0' min.              | N/A                               | 36.1'                      |
| 16     | * Side Yard (West) Setback (1st Story) (Ft.)                                                              | 12.5' min.              | N/A                               | 19.0'                      |
| 17     | * Side Yard (West) Setback (2nd Story) (Ft.)                                                              | 15.0' min.              | N/A                               | 19.4'                      |
| 18     | *Rear Yard (North) Setback (1st Story) (Ft.)                                                              |                         | N/A                               | 10.0'                      |
| 19     | *Rear Yard (North) Setback (2nd Story) (Ft.)                                                              | 15.0' min.              | N/A                               | 24.6'                      |
| 20     | Swimming Pool (Street Side Yard) Setback (Ft.)                                                            | 25.0.' min.             | N/A                               | 25.0'                      |
| 21     | Angle of Vision (Deg.)                                                                                    | 110 deg. max.           | N/A                               | 97 deg.                    |
| 22     | Building Height (1-story) (Ft.)                                                                           | 14' max.                | N/A                               | 10'-0"                     |
| 23     | Building Height (2-story) (Ft.)                                                                           | 22' max.                | N/A                               | 20'-4"                     |
| 24     | Overall Building Height (1-story) (Ft.)                                                                   | 22' max. (Flat Roof)    | N/A                               | 11'-5"                     |
| 25     | Overall Building Height (2-story) (Ft.)                                                                   | 30' max. (Style Roof)   | N/A                               | 29'-2"                     |
| 26     | Site Wall in Front/Street Side Yard Setback                                                               | 6.0' max.               | N/A                               | 6.0'                       |
| 27     | Crown of Road (COR) (N Lake Way) (NAVD)                                                                   | N/A                     | +6.05' NAVD (avg.)                | N/C                        |
| 28     | Crown of Road (COR) (Plantation Rd.) (NAVD)                                                               | N/A                     | +8.48' NAVD (avg.)                | N/C                        |
| 29     | Max. Amount of Fill Added to Site (Ft.)                                                                   |                         | N/A                               | 0.75                       |
| 30     | Finished Floor Elev. (FFE)(NAVD)                                                                          | N/A                     | +12.52' NAVD                      | +10.40' NAVD               |
| 31     | Zero Datum for point of meas. (NAVD)                                                                      | N/A                     | N/A                               | 8.13' (Varience Requested) |
| 32     | FEMA Flood Zone Designation                                                                               | Flood Zone X            | Flood Zone X                      | Flood Zone X               |
| 33     | Base Flood Elevation (BFE)(NAVD)                                                                          | N/A                     | N/A                               | N/A                        |
| 34     | Landscape Open Space (LOS) (Sq Ft and %)                                                                  | 8,377 (45%)             | N/A                               | 8,410 (45.17%)             |
| 35     | Perimeter LOS (Sq Ft and %)                                                                               | 4,188 (50%)             | N/A                               | 4,221 (84.18%)             |
| 36     | Front Yard LOS (1-story) (Sq Ft and %)                                                                    | 1,446 (40%)             | N/A                               | 1,793 (49.5)               |
| 37     | **Native Plant Species %                                                                                  |                         | lease refer to separate landsca   |                            |
|        | * Indicate each yard area with cardinal direction (N,S,E,W)                                               |                         | If value is not applicable, enter | N/A                        |
|        | ** Provide Native plant species calculation per category as<br>requited by Ord. 24-2021 on separate table |                         | If value is not changing, enter   | N/C                        |

# NO CHANGE TO ZONING LEGEND

Town of Palm Beach Planning Zoning and Building 360 S County Rd Palm Beach, FL 33480 www.townofpalmbeach.com Zoning Legend **Property Address:** 301 PLANTATION, Palm Beach, FL 33480 **R-B Low Density Residential** Zoning District: Structure Type: CBS Required/Allowed Existing Proposed Lot Size (sq ft) 18,649 SQ.FT min. 18,649 SQ.FT N/CLot Depth (West) 125.0 FT. min. 125.0 FT. N/C Lot Depth (East) 100.0 FT. min. 100.0 FT. min N/C Lot Width 150.0 FT. min. 150.0 FT. N/C Lot Coverage (2-story) (Sq Ft and %) 4,671.21 SQ.FT (25.04%) 5,594.7 SF.(30%) max. N/A Enclosed Square Fo 7,063 SQ FF. 3.91 (72,721.16 c.f.) Cubic Content Ratio (CCR) (R-B ONLY) .92 (72,975 c.f.) max. \*Front Yard (South) Setback (1st Story) (Ft.) 25.0' min. 30.0' \*Front Yard (South) Setback (2nd Story) (Ft.) 30.0' min. 30.0' \* Street Side Yard (East) Setback (1st Story) (Ft.) 25.0' min. 31.0' \* Street Side Yard (East) Setback (2nd Story) (Ft 36.1' 30.0' min. \* Side Yard (West) Setback (1st Story) (Ft 19.0' 12.5' min. \* Side Yard (West) Setback (2nd Story) (Fi 19.4' 15.0' min. \*Rear Yard (North) Setback (1st Story) (F 10.0' 10.0' min. \*Rear Yard (North) Setback (2nd Story) (F 24.6' 15.0' min. Swimming Pool (Street Side Yard) Setback (F 5.0.' min. 25.0' Angle of Vision (De 97 deg. 10 deg. max Building Height (1-story) (F 10'-0" 4' max Building Height (2-story) (Ft.) 22' max. 20'-4" Overall Building Height (1-story) (Ft.) 22' max. (Flat Roof) 11'-5" Overall Building Height (2-story) (Ft.) 30' max. (Style Roof) 29'-2" N/A Site Wall in Front/Street Side Yard Setback 6.0' 0' max Crown of Road (COR) (N Lake Way) (NAVD) +6.05' NAVD (avg.) N/C Crown of Road (COR) (Plantation Rd.) (NAV +8.48' NAVD (avg.) N/C Max. Amount of Fill Added to Site (Ft.) 0.75 N/A Finished Floor Elev. (FFE)(NAV +12.52' NAVD +10.40' NAVD Zero Datum for point of meas. (NAVD) N/A 8.13' (Varience Requested) FEMA Flood Zone Designation Flood Zone X Flood Zone X Flood Zone X Base Flood Elevation (BFE)(NAVD) N/A N/A Landscape Open Space (LOS) (Sq Ft and %) 8,410 (45.17%) 8,377 (45%) Perimeter LOS (Sq Ft and %) 4,188 (50%) 4,221 (84.18%) N/A Front Yard LOS (1-story) (Sq Ft and %) 1,446 (40%) 1,793 (49.5) Please refer to separate landscape legend. \*\*Native Plant Species If value is not applicable, enter N/A \* Indicate each yard area with cardinal direction (N,S,E,W)