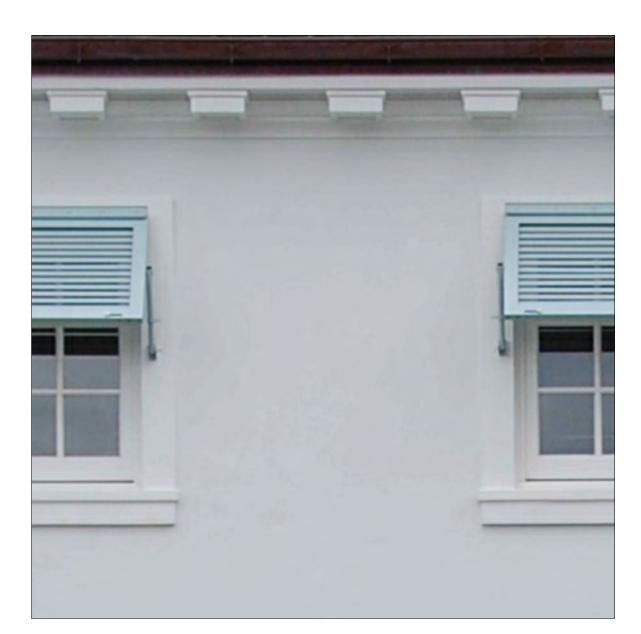

4'-4" TO F. O.

PAINTED STUCCO WALLS FARROW & BALL - WIMBORNE WHITE 239

ALUMINUM DOORS WHITE- TO MATCH F&B WIMBORNE WHITE 239

SITE WALL @ ARRIVAL DRIVE PAINTED STUCCO - FARROW & BALL - POINTING

CONCRETE TILE ROOF W/ COPPER GUTTERS WHITE

CORAL STONE PAVERS ARRIVAL DRIVE, SITE PATHS, TERRACE PAVERS

BRISA MAR LIMESTONE ARCHITECTURAL SITE STONEWORK

ALUMINUM WINDOWS WHITE- TO MATCH F&B WIMBORNE WHITE 239

ALUMINUM SHUTTERS WHITE- TO MATCH F&B WIMBORNE WHITE 239