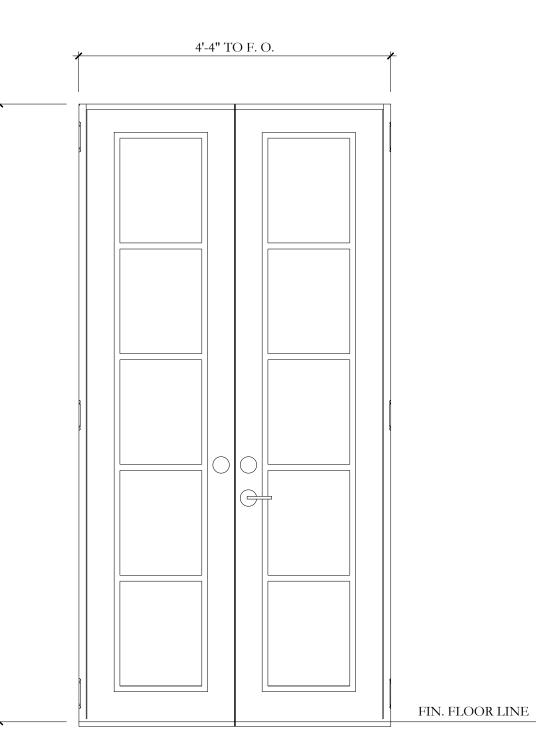

# EXTERIOR DOOR SCHEDULE N.T.S.

(7) DOOR "D" 3/4" = 1'-0"

Q

3"

DOOR "A"  $2 \frac{\text{DOOR "}}{3/4" = 1'-0"}$ 

11 DOOR "I" 3/4" = 1'-0"

**DR TO F.** 

|              |         | · · · · · · · · · · · · · · · · · · · |                     |        | EXTER | IOR DOOR S     | CHEDULE                    | 1         |        |
|--------------|---------|---------------------------------------|---------------------|--------|-------|----------------|----------------------------|-----------|--------|
|              | #       | LOCATION                              | TYPE                | # OF   | SIZ   | ZE (M.O.)      | OPERABLE UNIT<br>HEAD HT., | MAT.      | FINISH |
|              |         |                                       |                     | LEAVES | WIDTH | HEIGHT, A.F.F. | INT. (A.F.F.)              |           |        |
|              | A-100   | 100 ENTRY HALL                        | "A" SINGLE INSWING  | 1      | 4'    | 9'-8"          | -                          | WOOD      | PAINT  |
|              | (B-101) | 101 LIVING ROOM                       | "B" DOUBLE OUTSWING | 2      | 4'-4" | 9'-8"          | -                          | MTL. / GL | PAINT  |
|              | (B-102) | 101 LIVING ROOM                       | "B" DOUBLE OUTSWING | 2      | 4'-4" | 9'-8"          |                            | MTL. / GL | PAINT  |
|              | (B-103) | 103 DINING ROOM                       | "B" DOUBLE OUTSWING | 2      | 4'-4" | 9'-8"          |                            | MTL. / GL | PAINT  |
|              | (B-104) | 103 DINING ROOM                       | "B" DOUBLE OUTSWING | 2      | 4'-4" | 9'-8"          |                            | MTL. / GL | PAINT  |
| ЭR           | (B-105) | 107 MOVIE/GUEST BD.                   | "B" DOUBLE OUTSWING | 2      | 4'-4" | 9'-8"          |                            | MTL. / GL | PAINT  |
| FIRST FLOOR  | Q-106   | 107 MOVIE/GUEST BD.                   | "Q" DOUBLE OUTSWING | 2      | 4'-4" | 9'-3"          |                            | MTL. / GL | PAINT  |
| IRST         | C-107   | 101 LIVING ROOM                       | "C" DOUBLE OUTSWING | 2      | 4'-4" | 10'-8"         |                            | MTL. / GL | PAINT  |
| Ξ.           | C-108   | 101 LIVING ROOM                       | "C" DOUBLE OUTSWING | 2      | 4'-4" | 10'-8"         |                            | MTL. / GL | PAINT  |
|              | D-109   | 110 STAFF BD. 2                       | "D" DOUBLE OUTSWING | 2      | 4'-4" | 8'-3"          |                            | MTL. / GL | PAINT  |
|              | E-110   | 102 KITCHEN                           | "E" SINGLE OUTSWING | 1      | 2'-6" | 9'-8"          |                            | MTL. / GL | PAINT  |
|              | (E-111) | 102 KITCHEN                           | "E" SINGLE OUTSWING | 1      | 2'-6" | 9'-8"          |                            | MTL. / GL | PAINT  |
|              | E-112   | 102 KITCHEN                           | "E" SINGLE OUTSWING | 1      | 2'-6" | 9'-8"          |                            | MTL. / GL | PAINT  |
|              | (F-113) | 106 CORRIDOR                          | "F" SINGLE OUTSWING | 1      | 2'-6" | 7'-7"          |                            | MTL. / GL | PAINT  |
|              | G-114   | 108 LAUNDRY                           | "G" SINGLE OUTSWING | 1      | 3'-0  | 8'-1"          |                            | MTL. / GL | PAINT  |
|              | (H-115) | 111 GARAGE                            | "H" SINGLE OVERHEAD | 1      | 8'-9" | 7'             |                            | WD./ GL.  | PAINT  |
|              | (H-116) | 111 GARAGE                            | "H" SINGLE OVERHEAD | 1      | 8'-9" | 7'             |                            | WD./ GL.  | PAINT  |
|              | (I-117) | 112.1 PWR. ROOM                       | "I" SINGLE INSWING  | 1      | 2'-4" | 8'-6"          |                            | WOOD      | PAINT  |
|              | (J-200) | 201.5 HIS OFFICE                      | "J" DOUBLE OUTSWING | 2      | 4'-4" | 7'-3"          |                            | MTL. / GL | PAINT  |
|              | (J-201) | 201 MASTER BEDROOM                    | "J" DOUBLE OUTSWING | 2      | 4'-4" | 7'-3"          |                            | MTL. / GL | PAINT  |
|              | K-202   | 204 CORRIDOR                          | "K" DOUBLE OUTSWING | 2      | 4'-4" | 7'-2"          |                            | MTL. / GL | PAINT  |
| JOOR         | (P-208) | 207 HER OFFICE                        | "P" DOUBLE OUTSWING | 2      | 4'-4" | 8'-7"          |                            | MTL. / GL | PAINT  |
| SECOND FLOOR | (L-203) | NOW WINDOW "H"                        |                     |        |       |                |                            |           |        |
| ECON         | (L-204) | NOW WINDOW "H"                        |                     |        |       |                |                            |           |        |
| S            | M-205   | 200 GUEST BEDROOM                     | "M" DOUBLE OUTSWING | 2      | 4'-4' | 7'-8"          |                            | MTL. / GL | PAINT  |
|              | N-206   | 204.1 CORRIDOR                        | "N" SINGLE OUTSWING | 1      | 3'    | 7'-2"          |                            | MTL. / GL | PAINT  |
|              | N-207   | 204.1 CORRIDOR                        | "N" SINGLE OUTSWING | 1      | 3'    | 7'-2"          |                            | MTL. / GL | PAINT  |
|              | 0-209   | 203 GUEST BD. #3                      | "O" SINGLE INSWING  | 1      | 3'    | 7'-3"          |                            | MTL. / GL | PAINT  |
|              | 0-210   | 203 GUEST BD. #3                      | "O" SINGLE INSWING  | 1      | 3'    | 7'-3"          |                            | MTL. / GL | PAINT  |

## EXTERIOR DOOR SCHEDULE N.T.S.

(7) DOOR "N"

/ 3/4" = 1'-0"

8 DOOR "O"

3/4" = 1'-0"

| _ | REMARKS                                                | #       |
|---|--------------------------------------------------------|---------|
|   |                                                        | (A-100) |
|   | INTERIOR F. FLOOR LEVEL ≠ THAN<br>OTHER TYPE "B" DOORS | (B-101) |
|   | INTERIOR F. FLOOR LEVEL ≠ THAN<br>OTHER TYPE "B" DOORS | (B-102) |
|   |                                                        | (B-103) |
|   |                                                        | B-104   |
|   |                                                        | B-105   |
|   |                                                        | B-106   |
|   | FLUSH INTERIOR AND EXTERIOR<br>FLOOR LEVELS            | C-107   |
|   | FLUSH INTERIOR AND EXTERIOR<br>FLOOR LEVELS            | C-108   |
|   |                                                        | D-109   |
|   |                                                        | E-110   |
|   |                                                        | E-111   |
|   |                                                        | E-112   |
|   |                                                        | (F-113) |
|   |                                                        | G-114   |
|   |                                                        | (H-115) |
|   |                                                        | (H-116) |
|   | LOUVERED PANEL                                         | (I-117) |
|   |                                                        | (J-200) |
|   |                                                        | (J-201) |
|   |                                                        | (K-202  |
|   |                                                        | (K-208) |
|   |                                                        | (L-203) |
|   |                                                        | (L-204) |
|   |                                                        | M-205   |
|   | NORTH HINGE                                            | N-206   |
|   | SOUTH HINGE                                            | N-207   |
|   | NORTH HINGE                                            | 0-209   |
|   | SOUTH HINGE                                            | 0-210   |