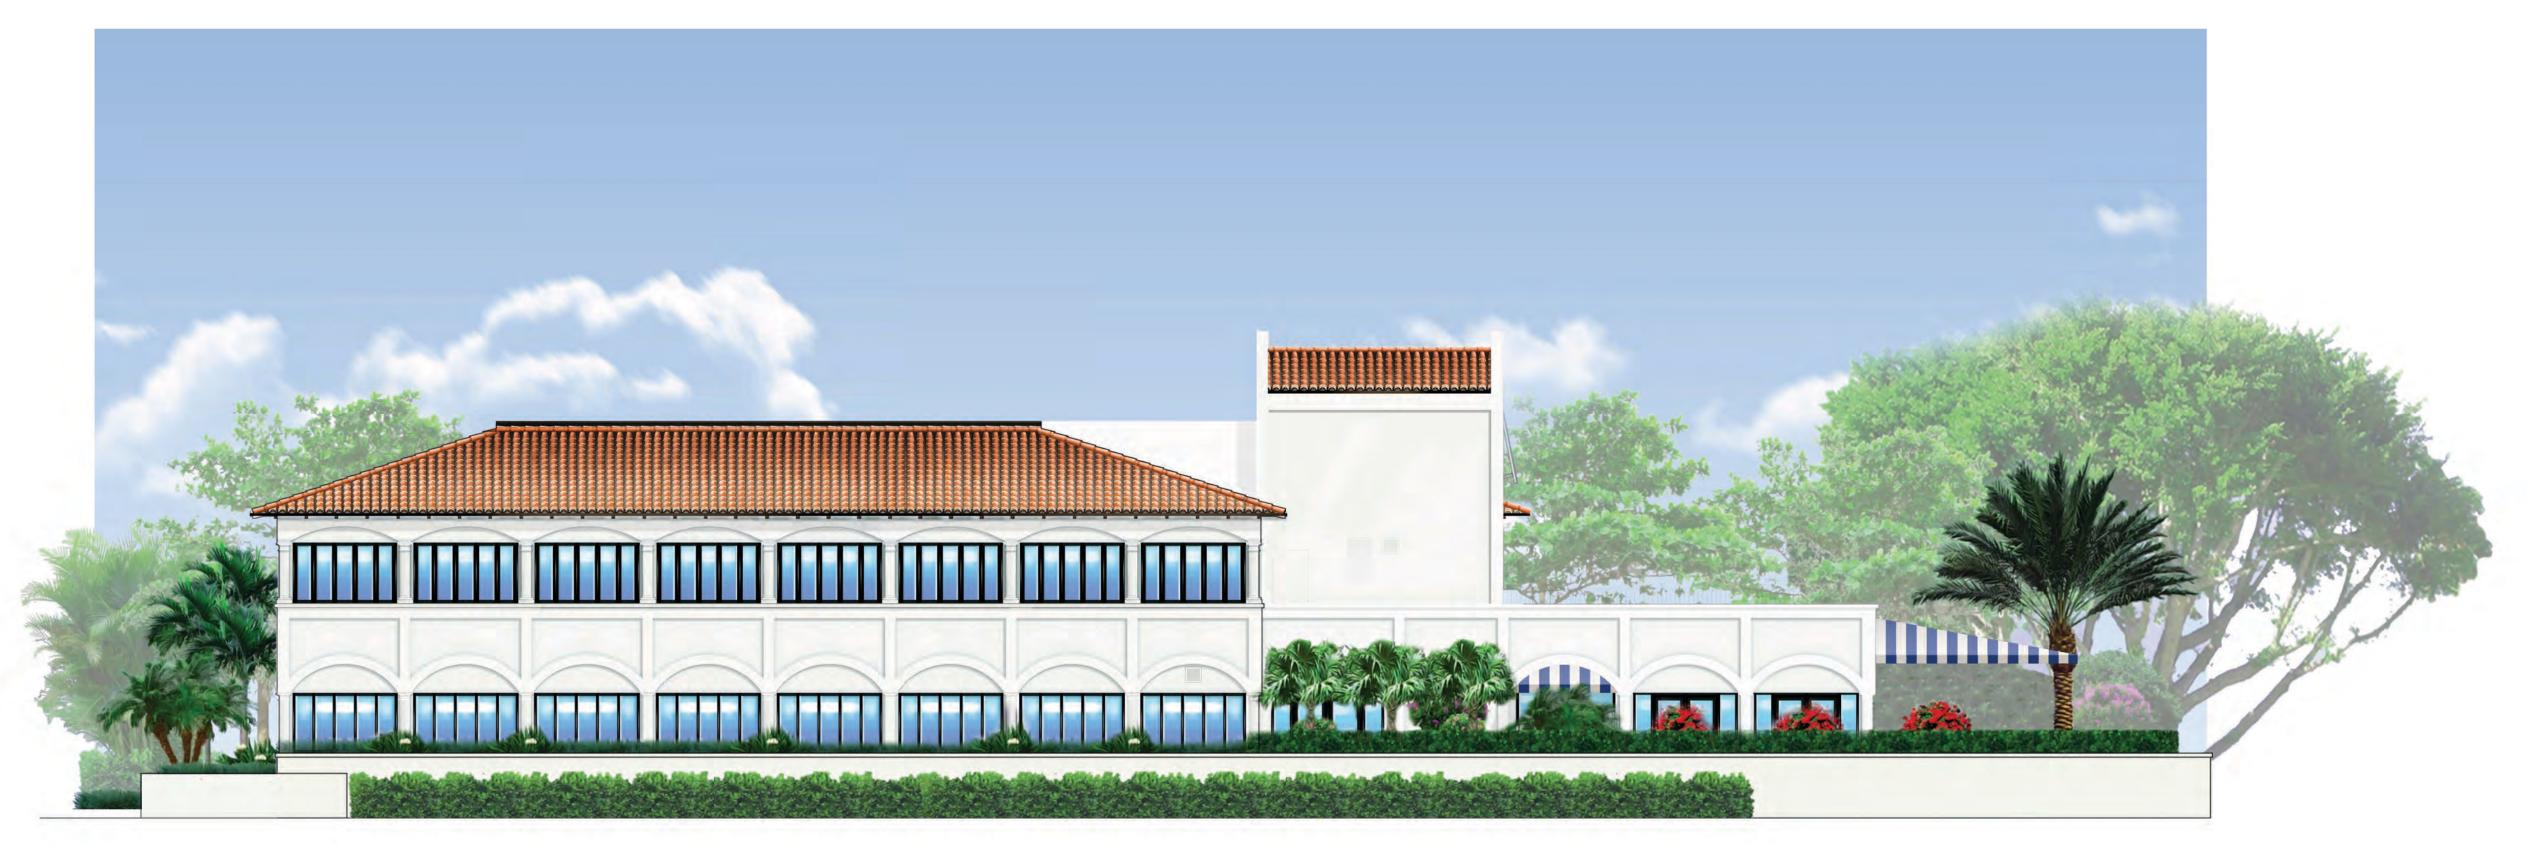

 $1 \frac{\text{EXISTING WEST ELEVATION}}{\text{SCALE: } \frac{1}{8}\text{"} = 1\text{'-0"}}$ 

ZON: 24-007 ARC-23-162 Bartholemew + Partners

ARCHITECTURE AND DESIGN PROGETTO DI ARCHITETTURA

THE PLAZA CENTER
251A ROYAL PALM WAY, PENTHOUSE 600A
PALM BEACH, FLORIDA 33480

Project no: 24.04.128 Date: 12.04.23 Drawn by: S. Simmons Project Manager: F. Rodriguez

223 SUNSET AVE

Project Address: 223 Sunset Ave, Palm Beach, FL 33480

SHEET NAME

EXISTING AND PROPOSED WEST ELEVATION

SHEET NUMBER

A3.3

 $1 \frac{\text{EXISTING WEST ELEVATION}}{\text{SCALE: } \frac{1}{8}\text{"} = 1\text{'-0"}}$ 

**ZON: 24-007 ARC-23-162** 