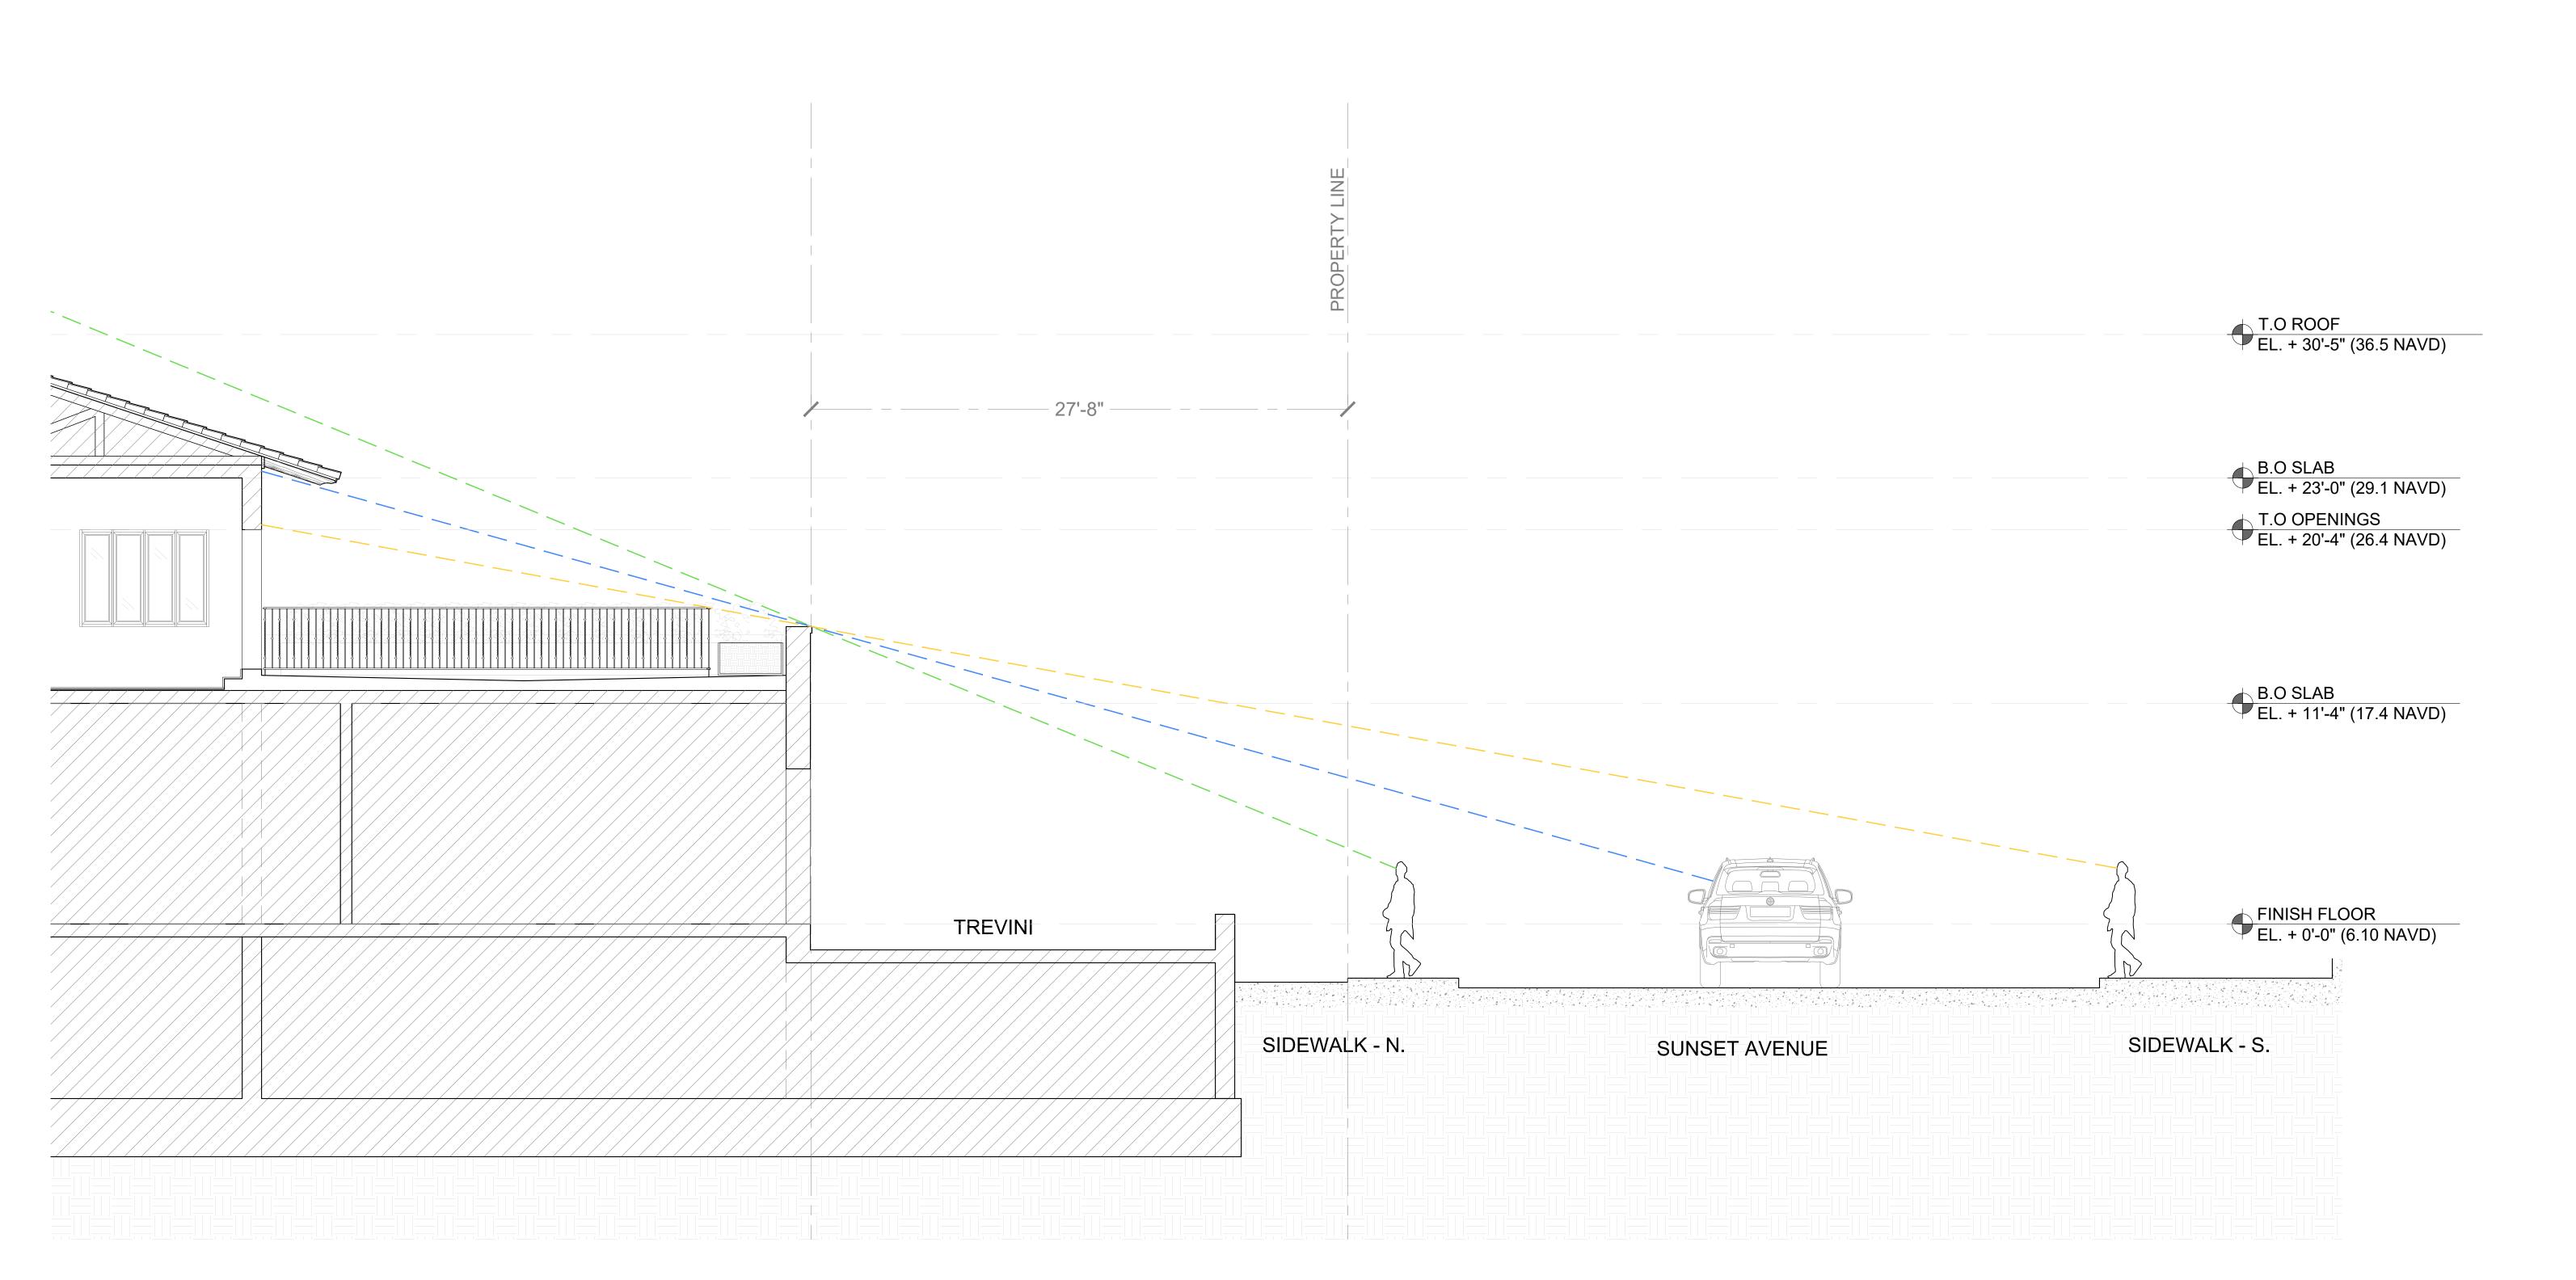

SHEET NAME

PROPOSED BUILDING SECTION

SHEET NUMBER

**A4.0** 

**ZON: 24-007** ARC-23-162

PROPOSED YARD SECTION (EXISTING GRADE TO REMAIN THROUGHOUT ENTIRE SITE)  $\frac{1}{\text{SCALE: } \frac{1}{8}" = 1'-0"}$ 