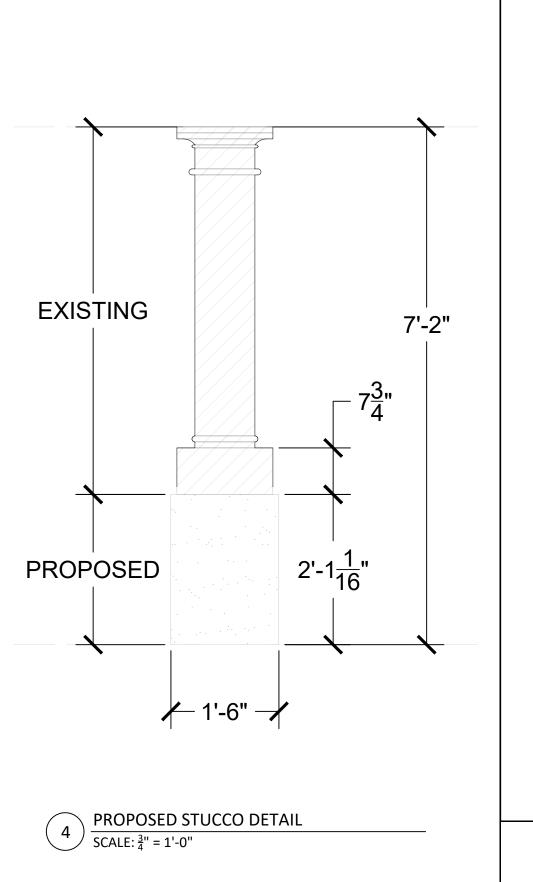

223 SUNSET AVE

Project Address: 223 Sunset Ave, Palm Beach, FL 33480

SHEET NAME

ENLARGED SOUTH ELEVATION AND DETAILS

SHEET NUMBER

A3.4

PROPOSED NORTH ELEVATION - ENLARGED RAMP WITH RAIL

 $3 \frac{\text{ADA HANDRAIL DETAIL}}{\text{SCALE: } 1\frac{1}{2}" = 1'-0"}$ 