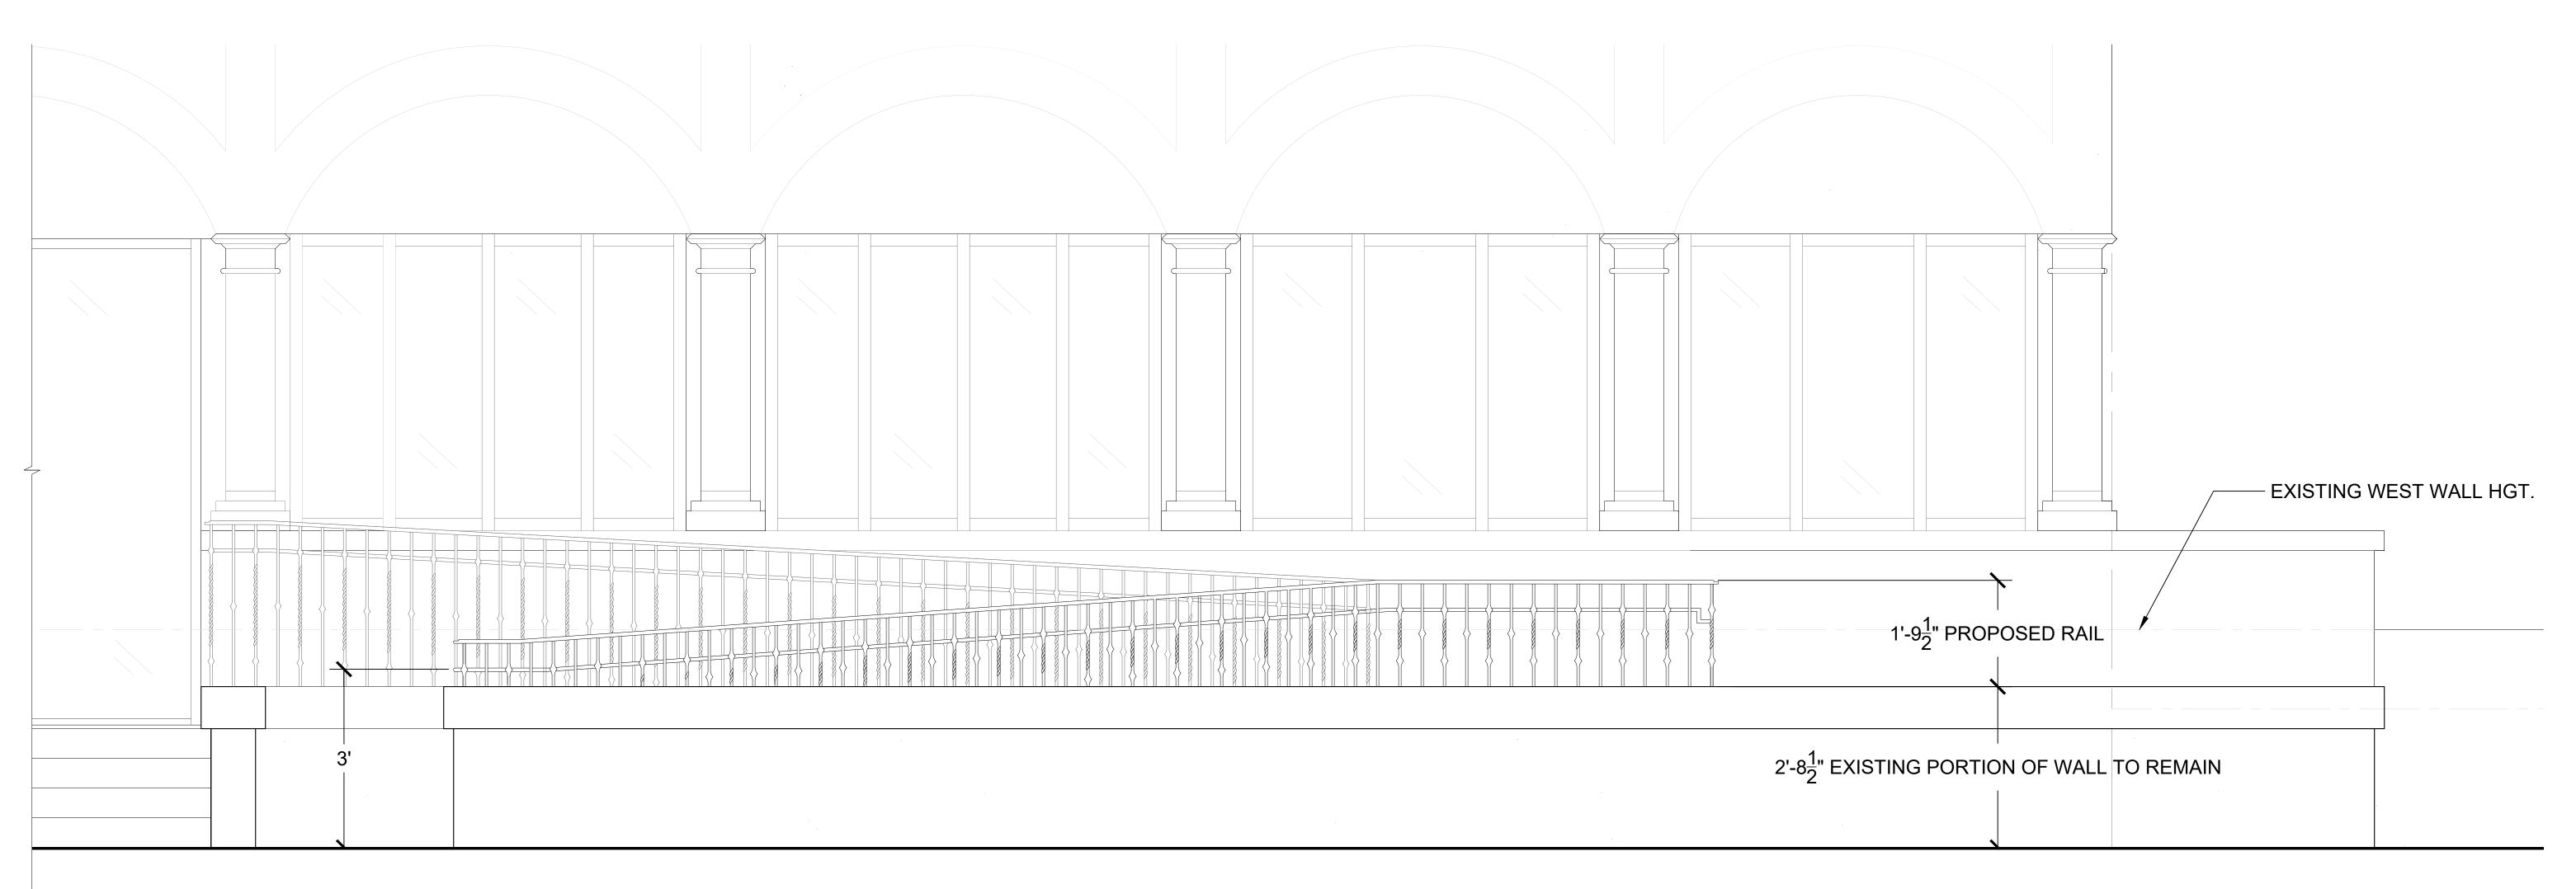

SHEET NAME

ENLARGED NORTH & WEST ELEVATION WITH PROPOSED RAIL

SHEET NUMBER

A3.5

ARCOM

PROPOSED WEST ELEVATION - ENLARGED RAMP WITH RAIL  $(2) \frac{\text{FNOFO3LD WE}}{\text{SCALE: } \frac{1}{8}" = 1'-0"}$ 