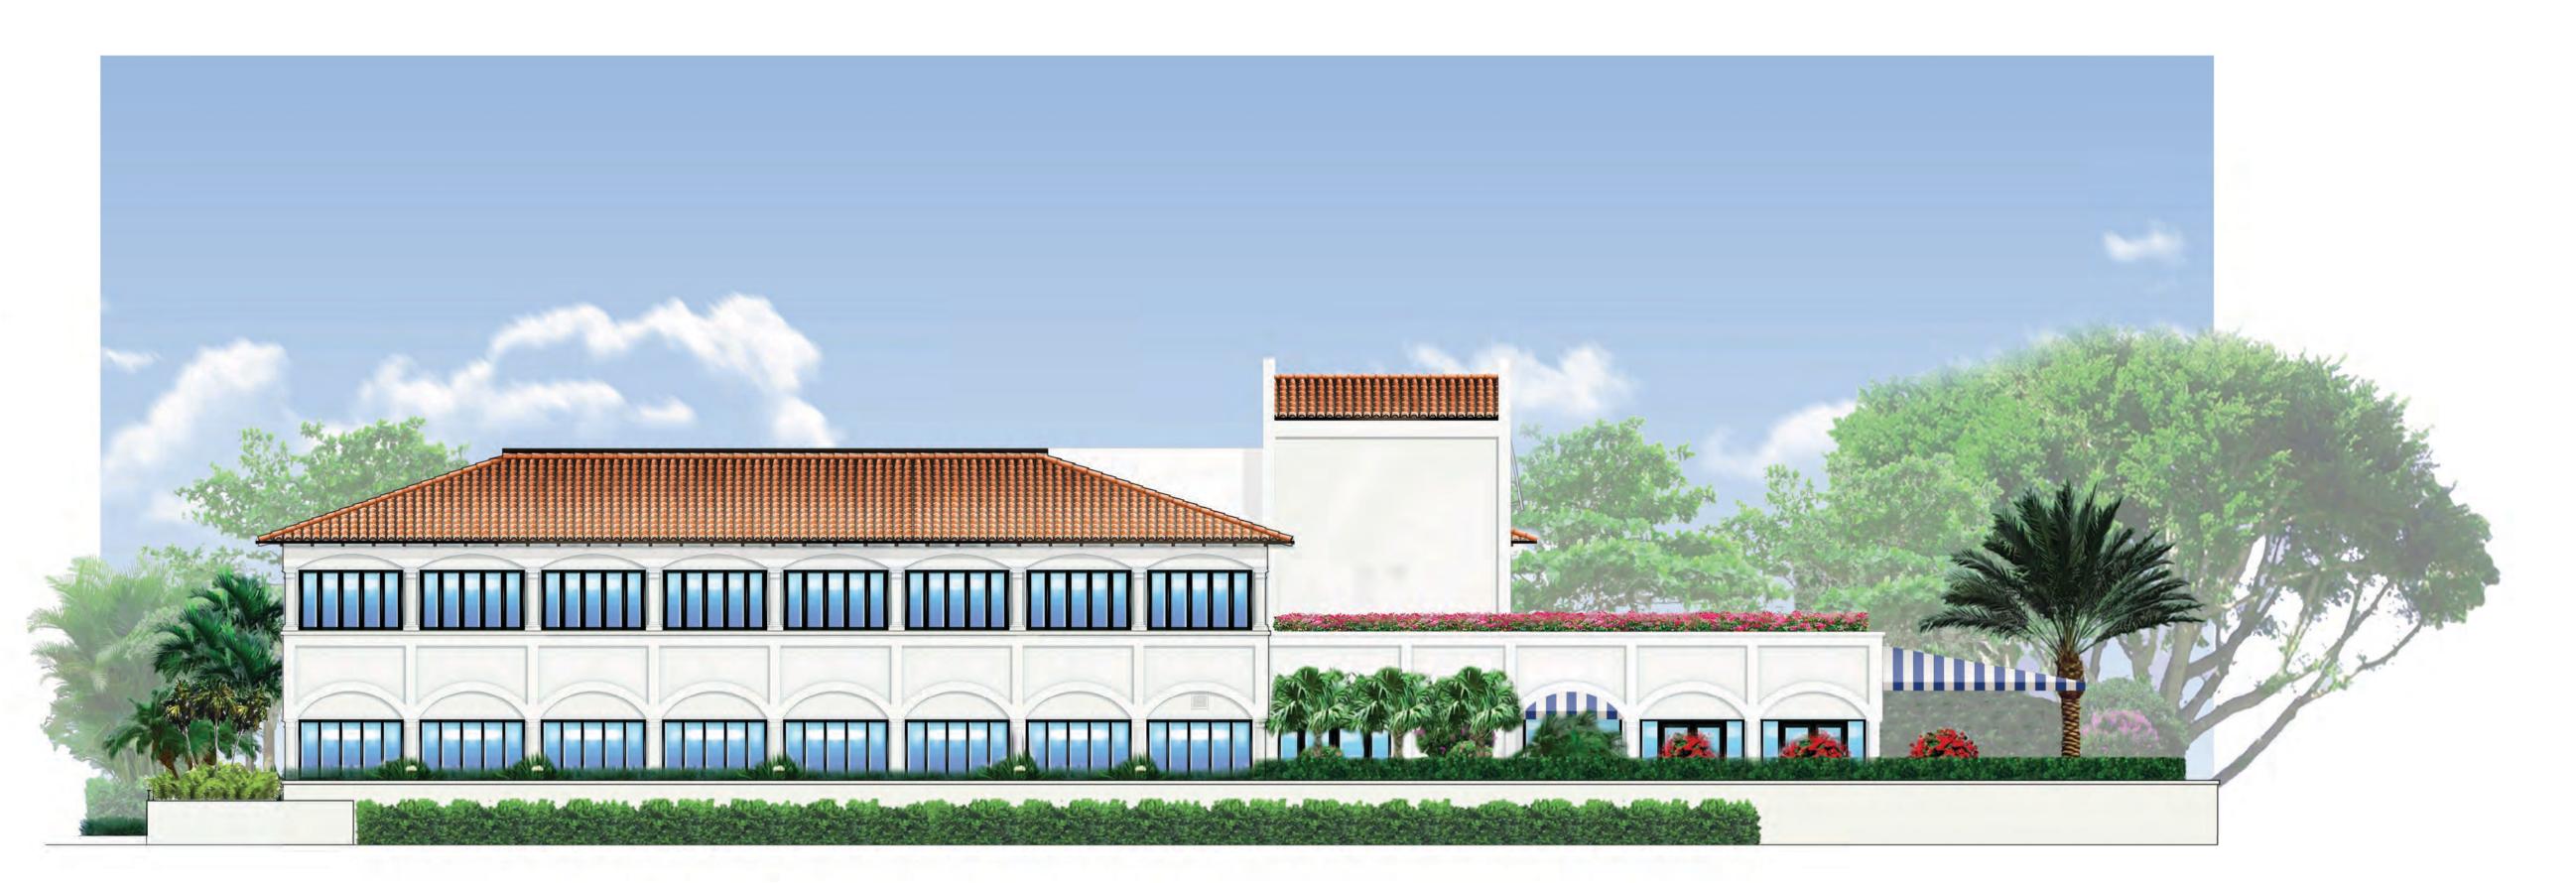

SHEET NUMBER

A3.3.1

 $\frac{ \text{EXISTING WEST ELEVATION - WITH EXISTING LANDSCAPE} }{ \text{SCALE: } \frac{1}{8}" = 1' \text{-} 0" }$ 

Bartholemew + Partners ARCHITECTURE AND DESIGN PROGETTO DI ARCHITETTURA

SHEET NAME

EXISTING AND PROPOSED WEST ELEVATION

**ZON: 24-007** 

ARC-23-162

A3.3.2

ZON: 24-007 ARC-23-162