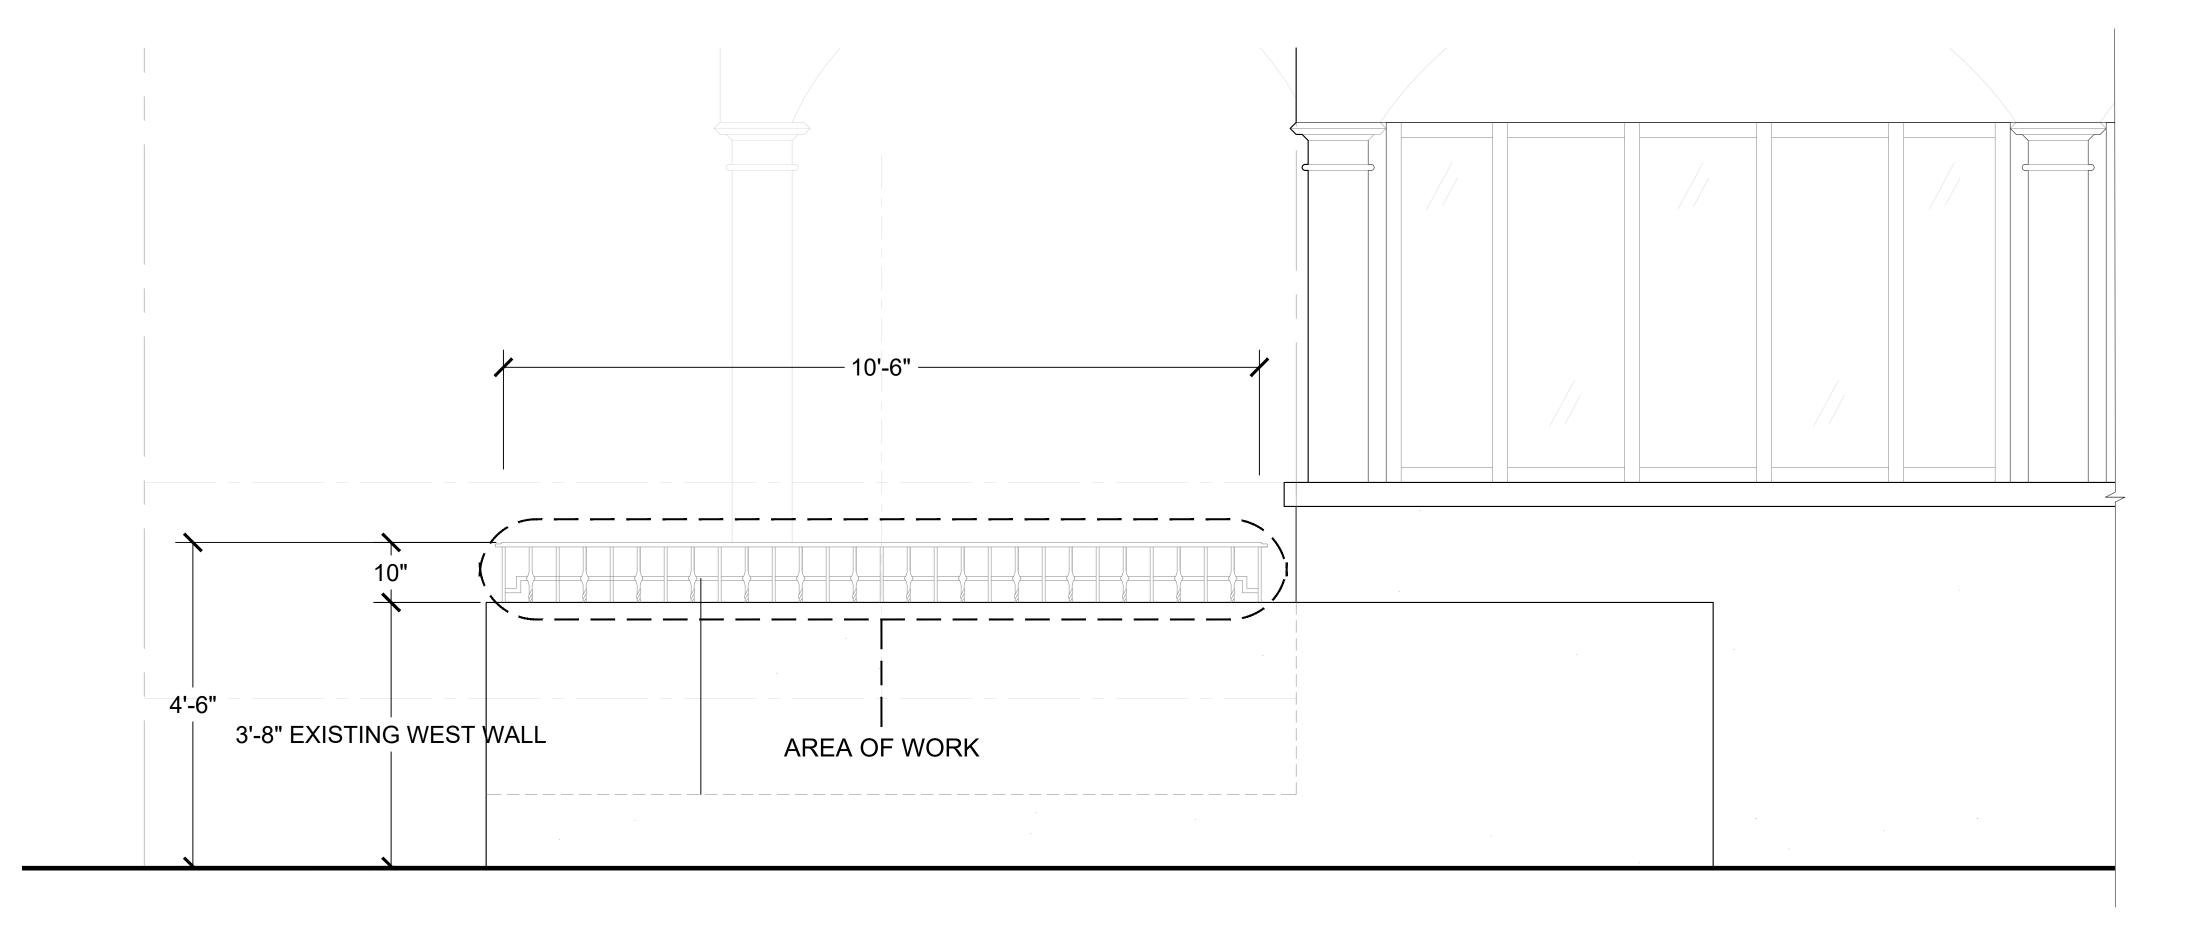

223 SUNSET AVE

Project Address: 223 Sunset Ave, Palm Beach, FL 33480

SHEET NAME

ENLARGED SOUTH ELEVATION AND DETAILS

SHEET NUMBER

A3.4

PROPOSED NORTH ELEVATION - ENLARGED RAMP WITH RAIL

 $3 \frac{\text{ADA HANDRAIL DETAIL}}{\text{SCALE: } 1\frac{1}{2}" = 1'-0"}$ 