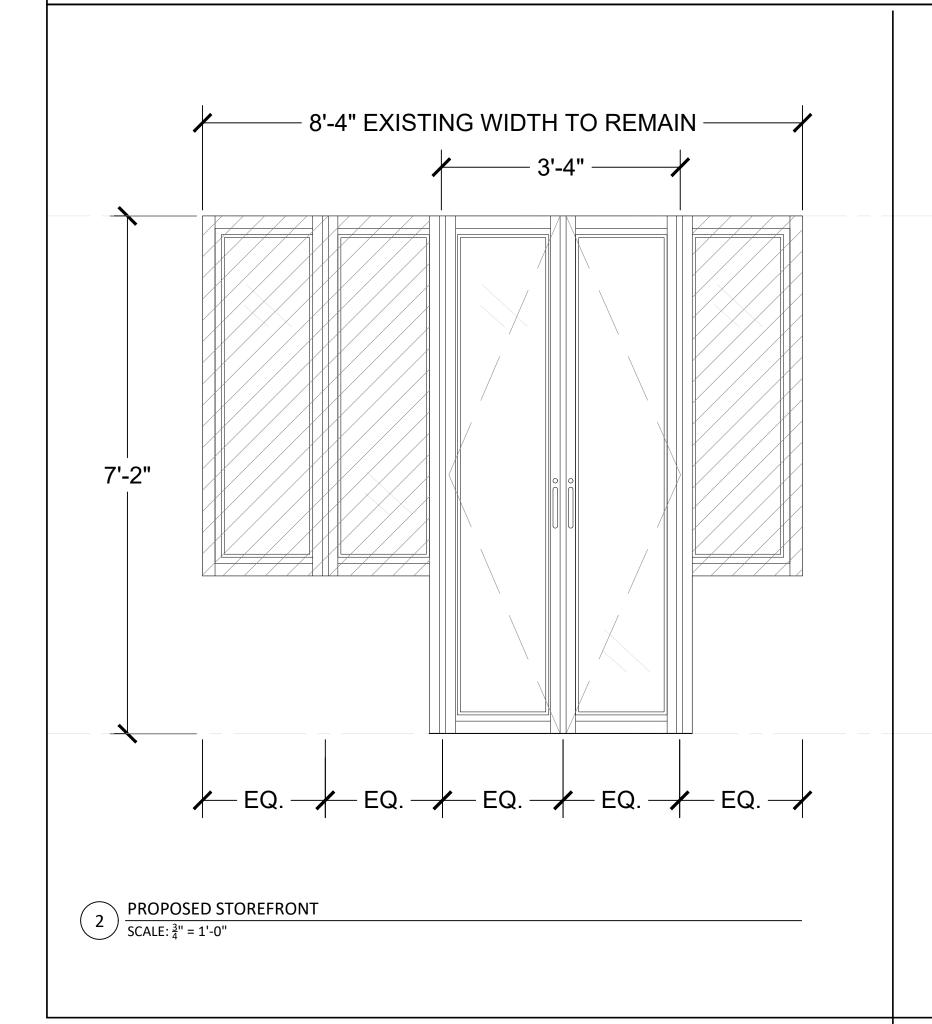

223 SUNSET AVE

Project Address: 223 Sunset Ave, Palm Beach, FL 33480

SHEET NAME

ENLARGED SOUTH ELEVATION AND DETAILS

SHEET NUMBER

A3.4

PROPOSED NORTH ELEVATION - ENLARGED RAMP WITH RAIL

 $3 \frac{\text{ADA HANDRAIL DETAIL}}{\text{SCALE: } 1\frac{1}{2}" = 1'-0"}$ 