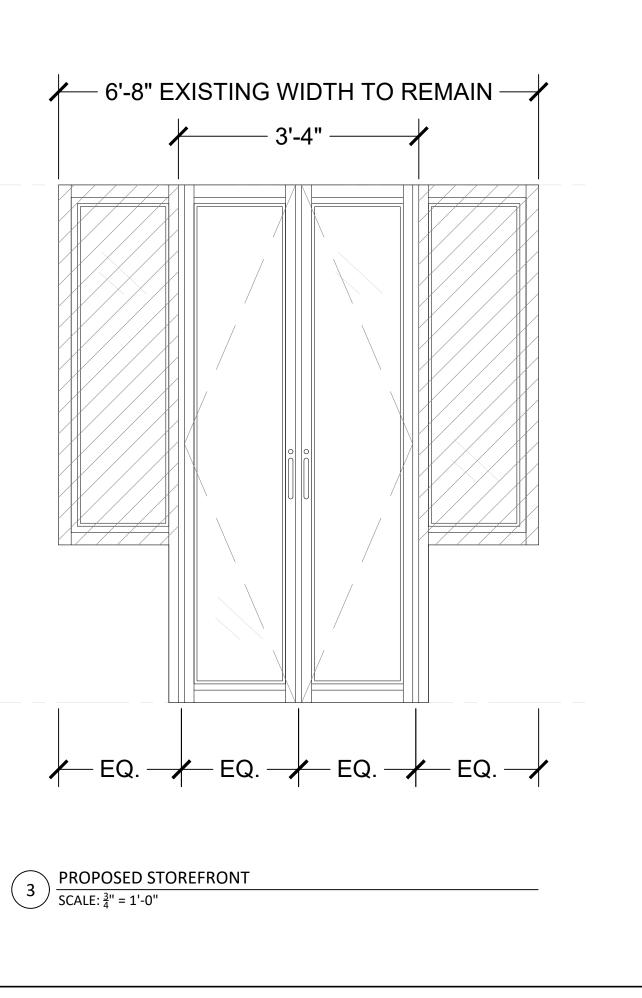

223 SUNSET AVE

Project Address: 223 Sunset Ave, Palm Beach, FL 33480

SHEET NAME

ENLARGED SOUTH ELEVATION AND DETAILS

SHEET NUMBER

A3.4

PROPOSED NORTH ELEVATION - ENLARGED RAMP WITH RAIL

 $3 \frac{\text{ADA HANDRAIL DETAIL}}{\text{SCALE: } 1\frac{1}{2}" = 1'-0"}$ 