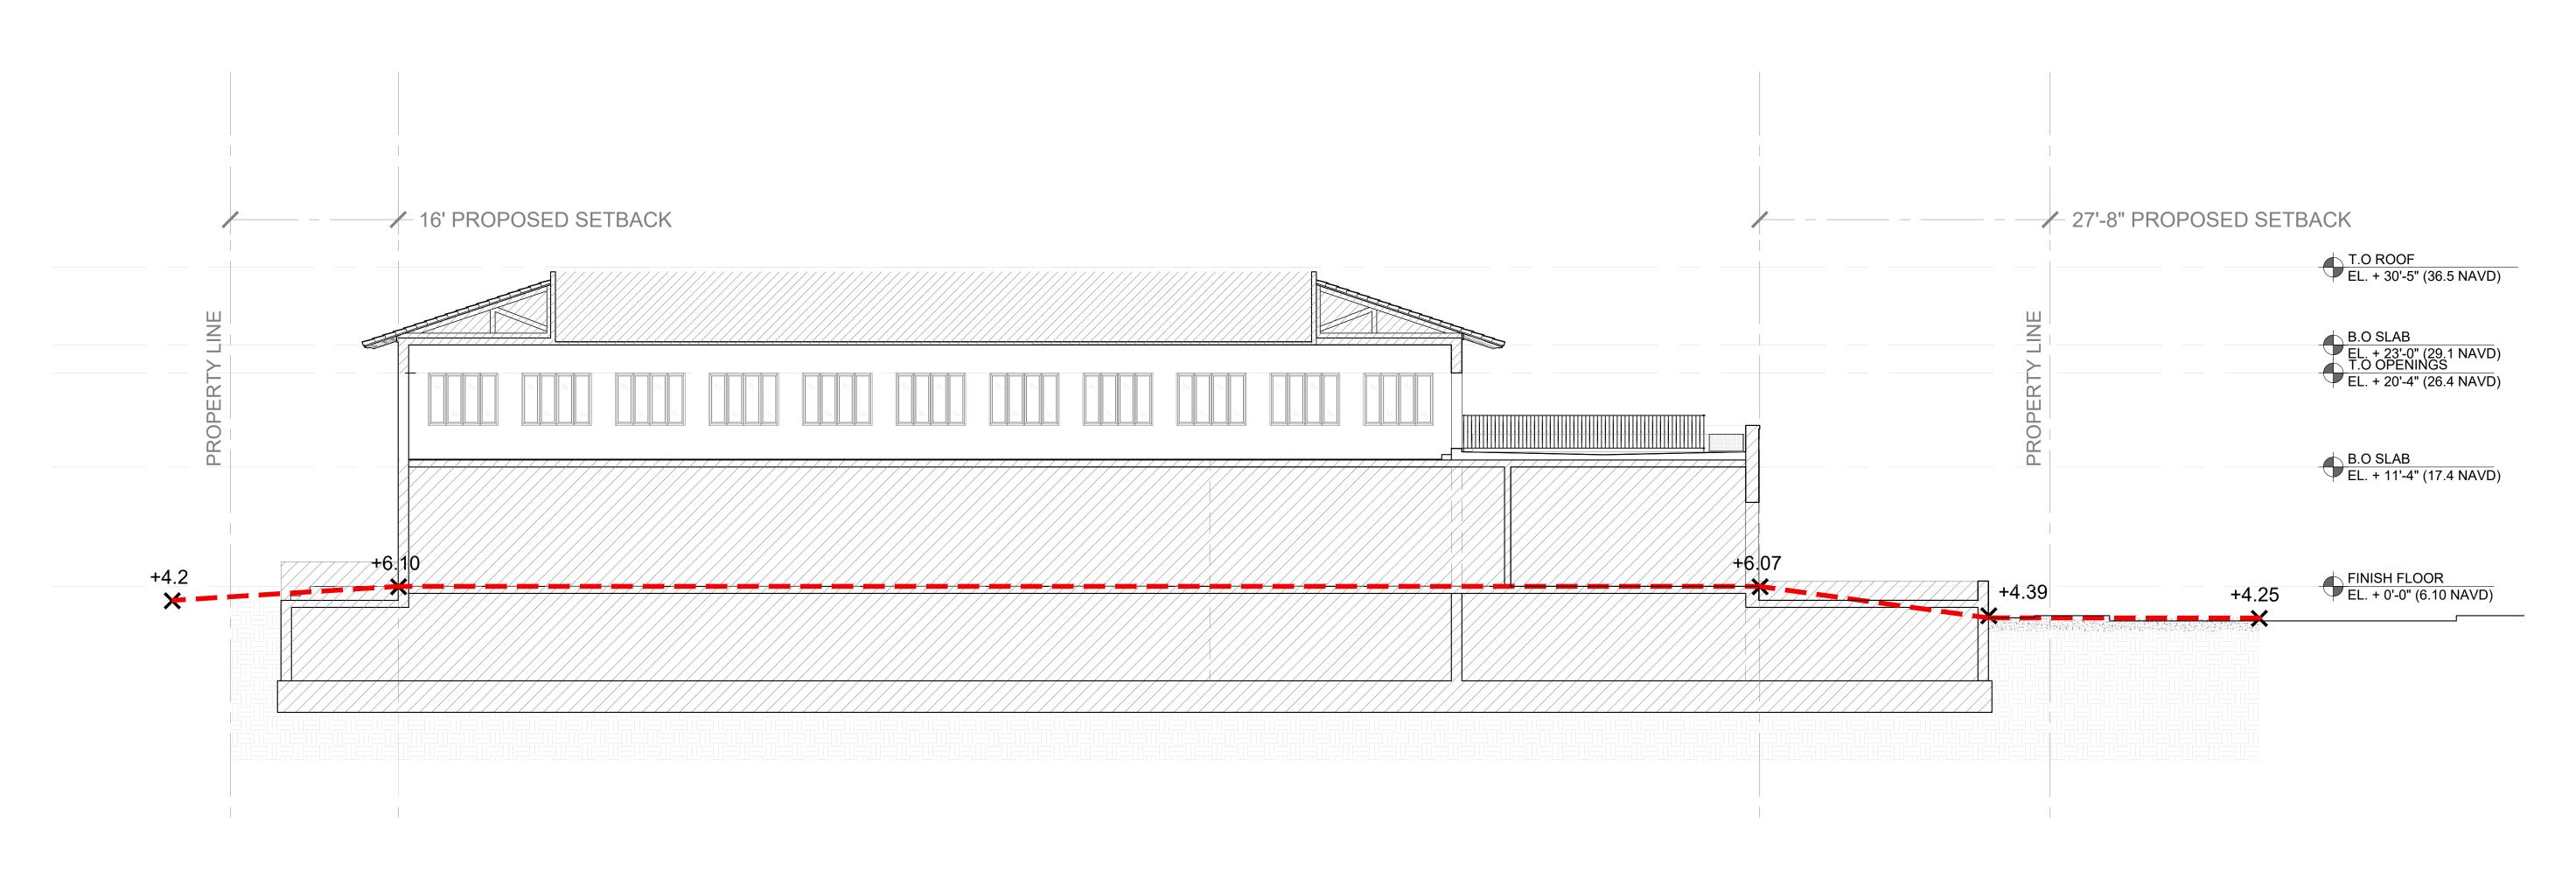

SHEET NAME

PROPOSED BUILDING SECTION

SHEET NUMBER

**A4.0** 

**ZON: 24-007** ARC-23-162

PROPOSED YARD SECTION (EXISTING GRADE TO REMAIN THROUGHOUT ENTIRE SITE)  $\frac{1}{\text{SCALE: } \frac{1}{8}" = 1'-0"}$ 

SHEET NAME

PROPOSED YARD SECTION (NO CHANGE)

SHEET NUMBER

**A4.1** 

ARCOM

**ZON: 24-007** ARC-23-162