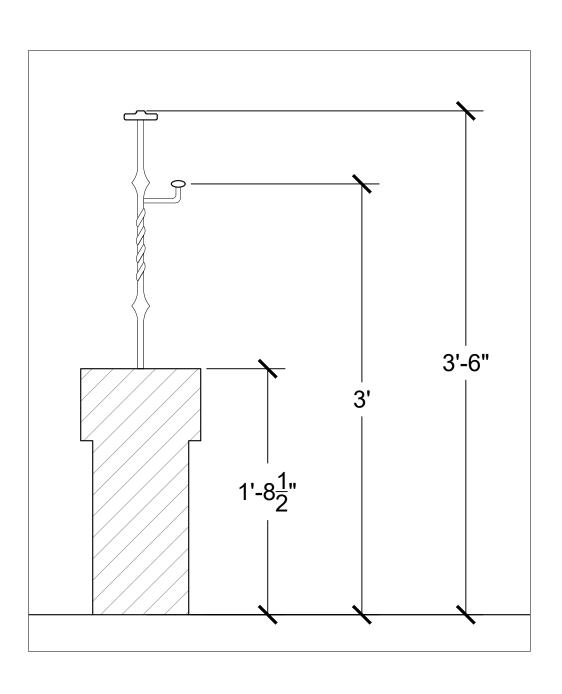

223 SUNSET AVE

Project Address: 223 Sunset Ave, Palm Beach, FL 33480

SHEET NAME

ENLARGED SOUTH ELEVATION AND DETAILS

SHEET NUMBER

A3.4

PROPOSED NORTH ELEVATION - ENLARGED RAMP WITH RAIL

 $3 \frac{\text{ADA HANDRAIL DETAIL}}{\text{SCALE: } 1\frac{1}{2}" = 1'-0"}$ 