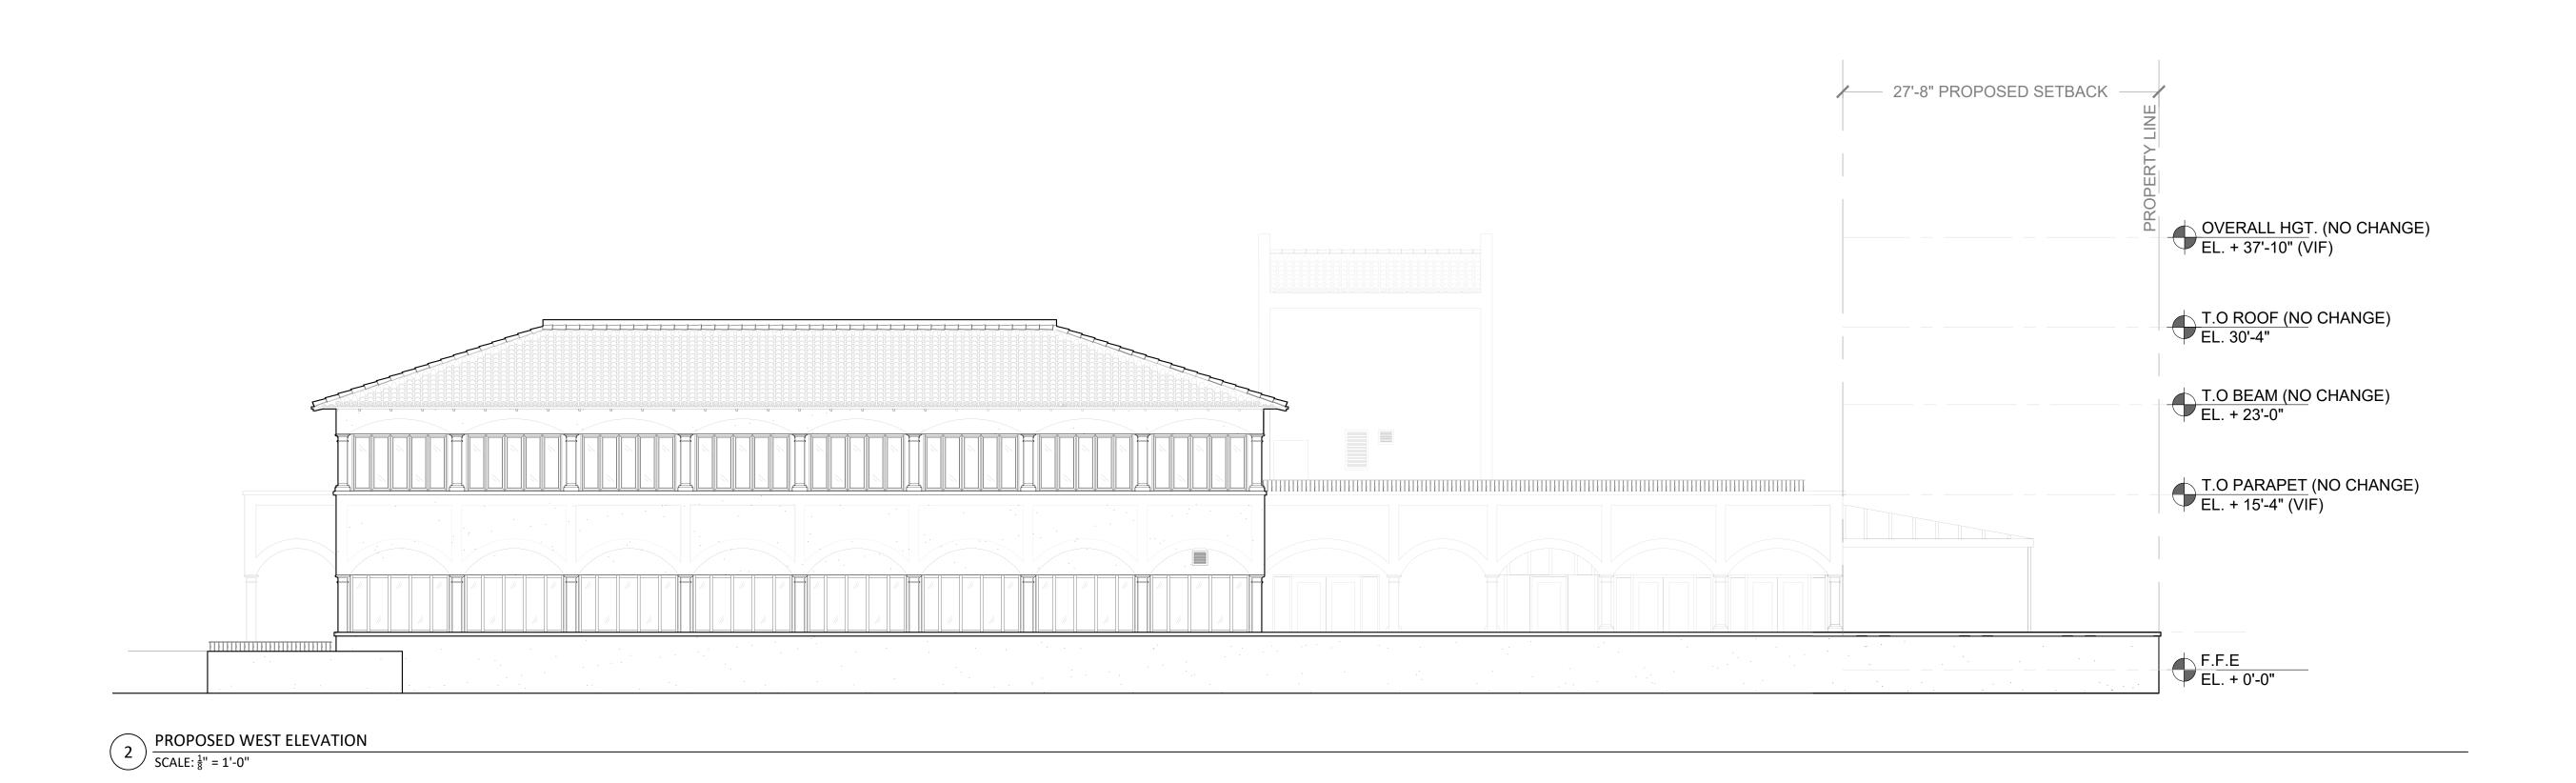

Project no: 24.04.128 Date: 12.04.23 Drawn by: S. Simmons Project Manager: F. Rodriguez

223 SUNSET AVE

Project Address: 223 Sunset Ave, Palm Beach, FL 33480

SHEET NAME

EXISTING AND PROPOSED WEST ELEVATION

SHEET NUMBER

A3.3.1

 $\frac{ \text{EXISTING WEST ELEVATION - WITH EXISTING LANDSCAPE} }{ \text{SCALE: } \frac{1}{8}" = 1' \text{-} 0" }$ 

Bartholemew + Partners ARCHITECTURE AND DESIGN PROGETTO DI ARCHITETTURA