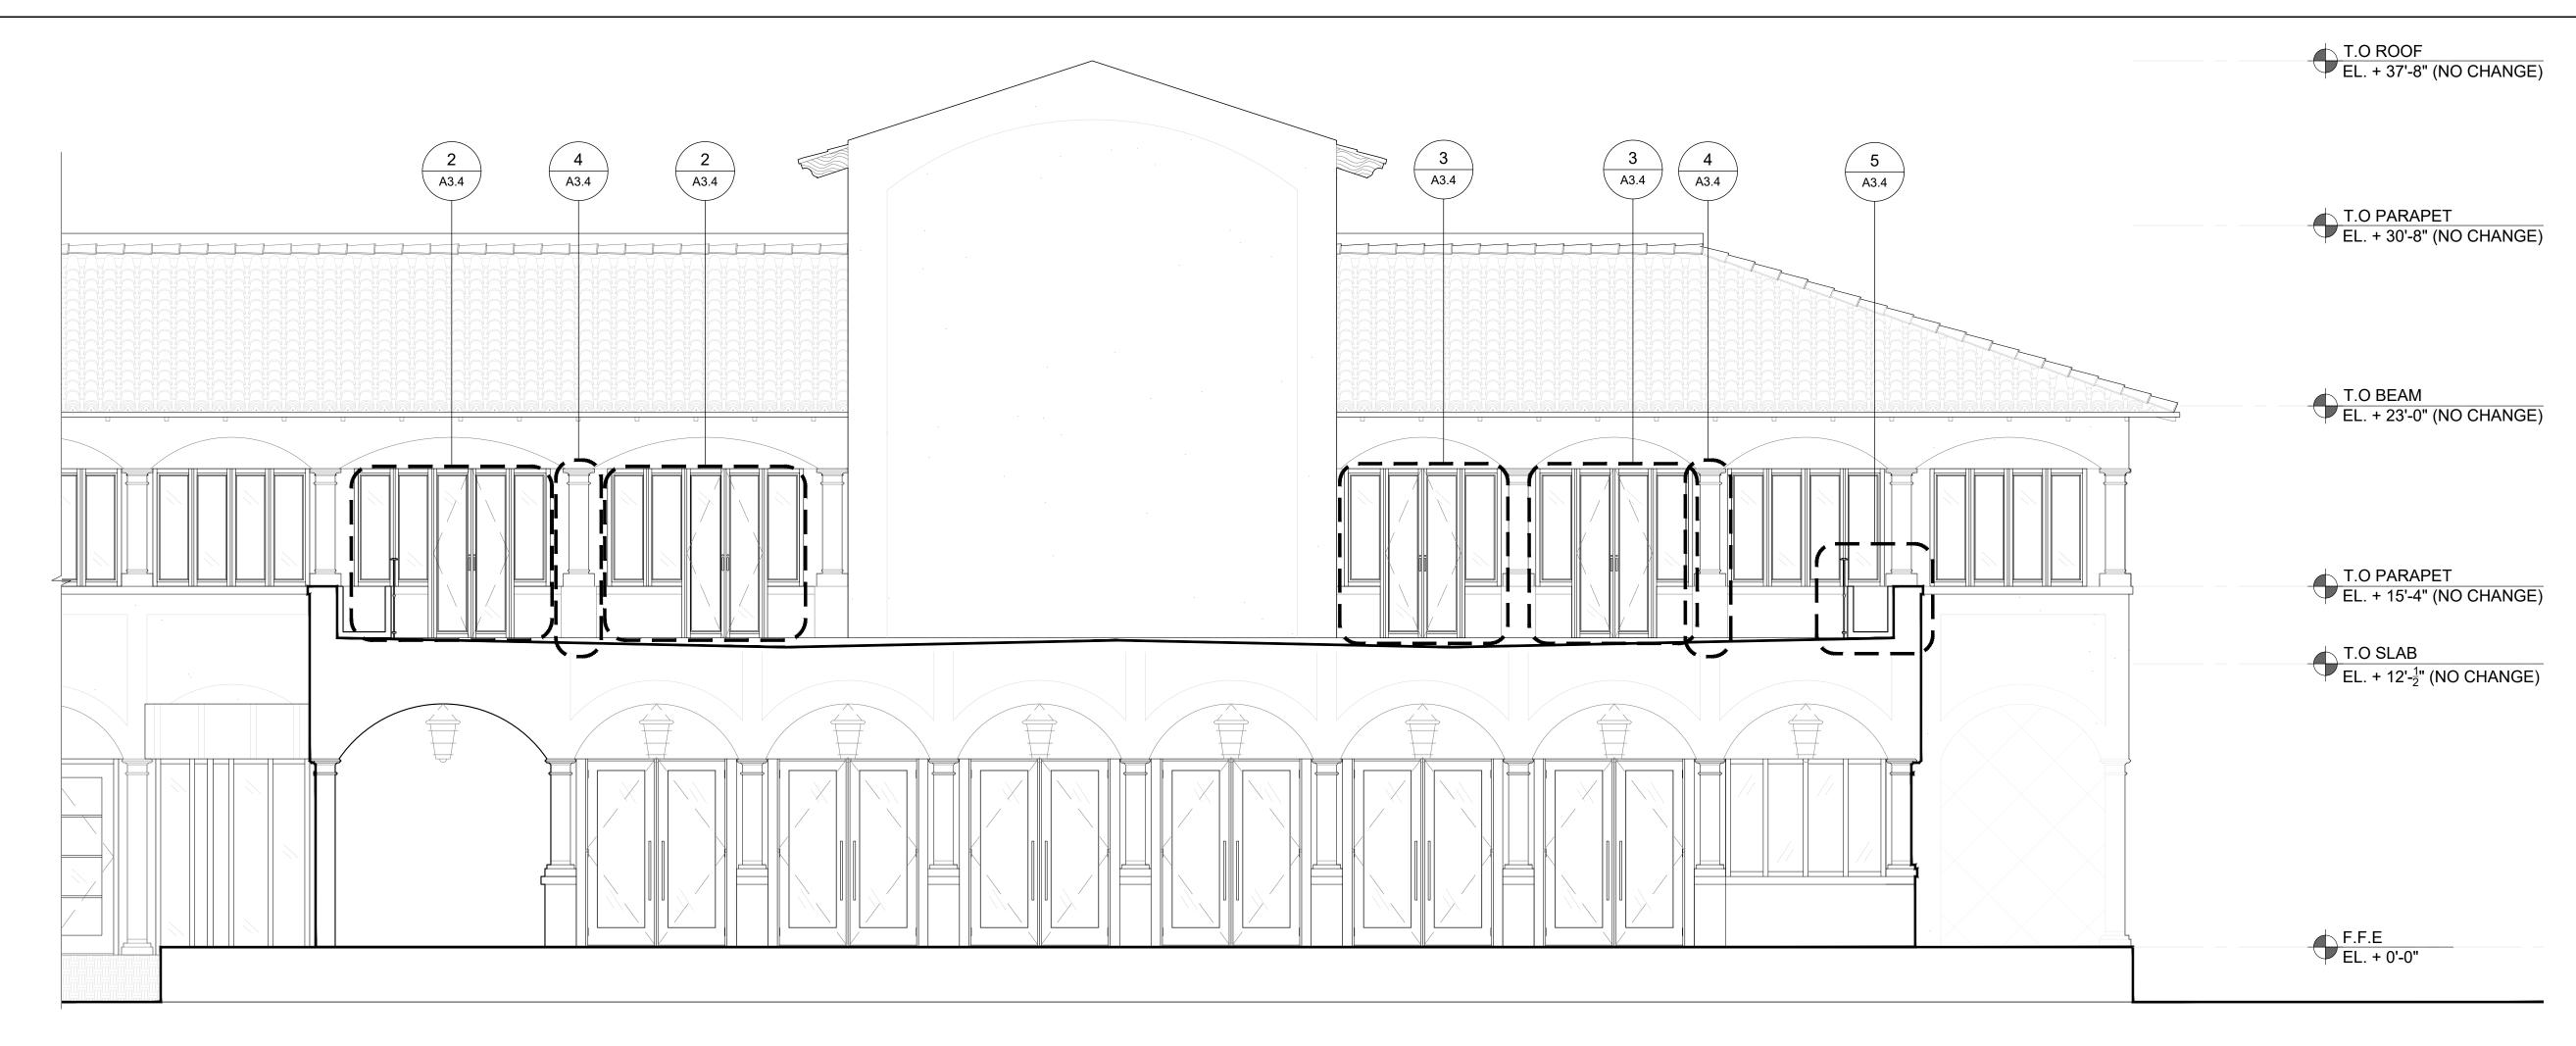

223 SUNSET AVE

Project Address: 223 Sunset Ave, Palm Beach, FL 33480

SHEET NAME

ENLARGED SOUTH ELEVATION AND DETAILS

SHEET NUMBER

A3.4

PROPOSED NORTH ELEVATION - ENLARGED RAMP WITH RAIL

 $3 \frac{\text{ADA HANDRAIL DETAIL}}{\text{SCALE: } 1\frac{1}{2}" = 1'-0"}$ 

SHEET NAME

ENLARGED NORTH & WEST ELEVATION WITH PROPOSED RAIL

SHEET NUMBER

A3.5

ARCOM

PROPOSED WEST ELEVATION - ENLARGED RAMP WITH RAIL  $(2) \frac{\text{FNOFO3LD WE}}{\text{SCALE: } \frac{1}{8}" = 1'-0"}$ 