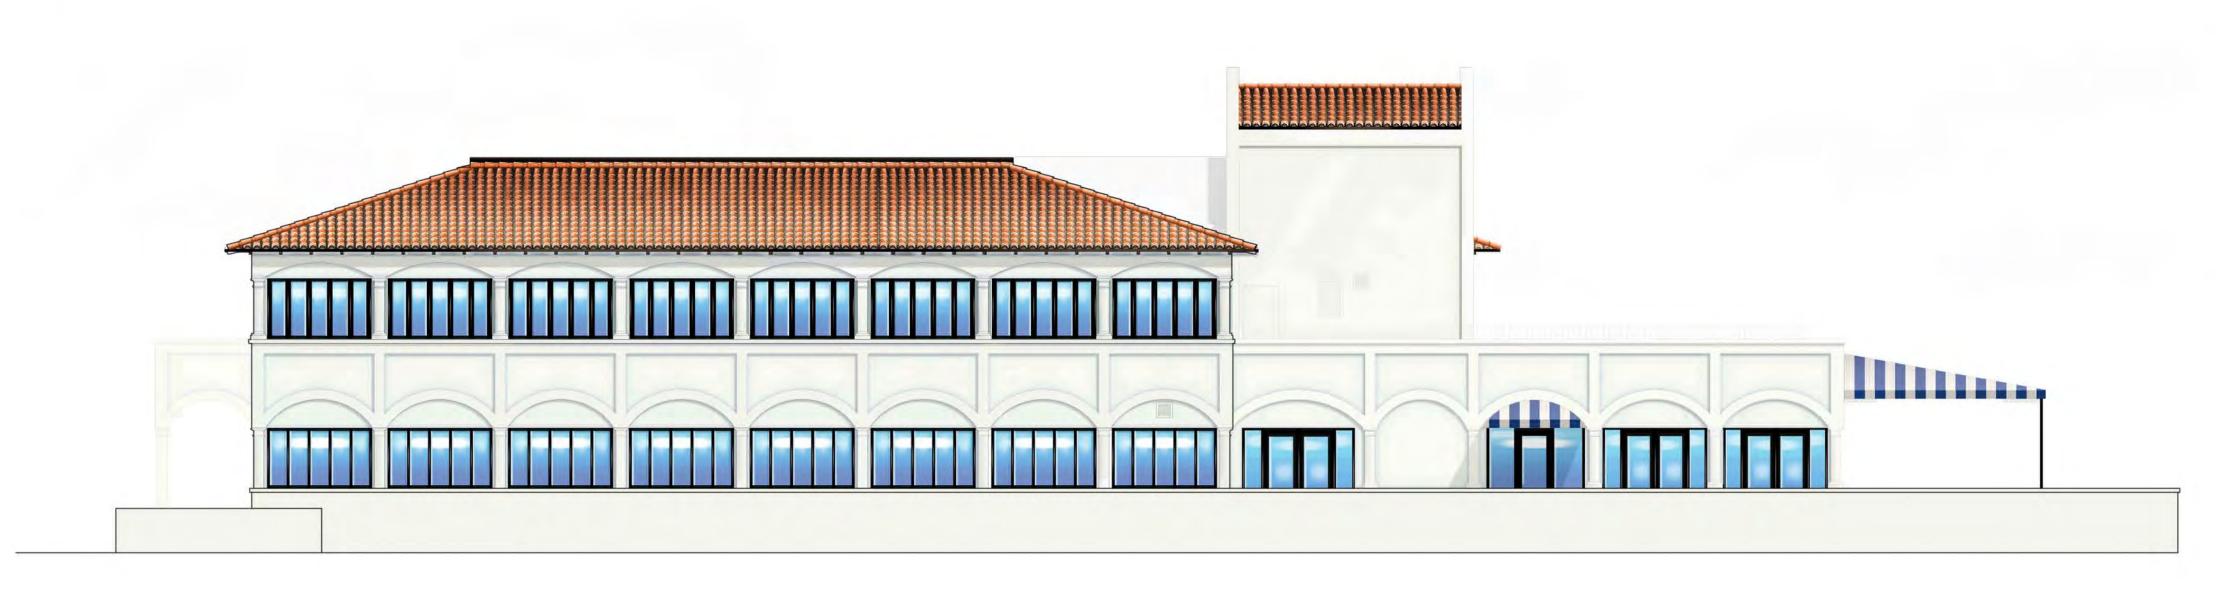

KYLE B FANT ARCHITECT # AR99255 INTERIOR DESIGNER # ID6422 AIA # 30425933 NCARB # 87929

Project no: 24.04.128 Date: 12.04.23 Drawn by: S. Simmons Project Manager: F. Rodriguez

**223 SUNSET AVE** 

Project Address: 223 Sunset Ave, Palm Beach, FL 33480

SHEET NAME

EXISTING AND PROPOSED WEST ELEVATION

**ZON: 24-007** 

ARC-23-162

A3.3.2

ZON: 24-007 ARC-23-162