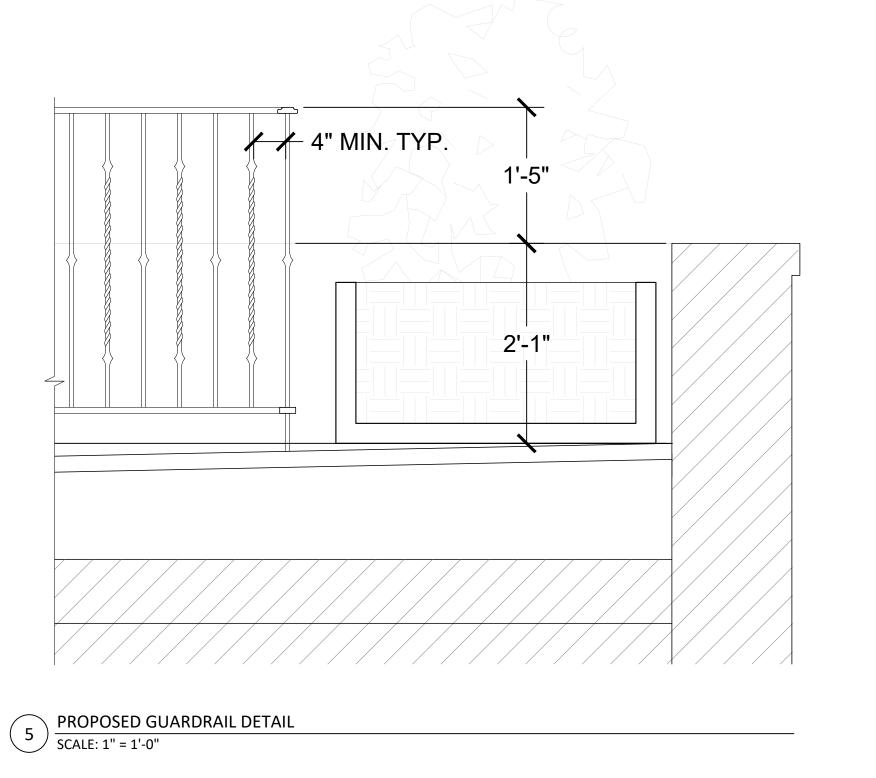

223 SUNSET AVE

Project Address: 223 Sunset Ave, Palm Beach, FL 33480

SHEET NAME

ENLARGED SOUTH ELEVATION AND DETAILS

SHEET NUMBER

A3.4

PROPOSED NORTH ELEVATION - ENLARGED RAMP WITH RAIL

 $3 \frac{\text{ADA HANDRAIL DETAIL}}{\text{SCALE: } 1\frac{1}{2}" = 1'-0"}$ 