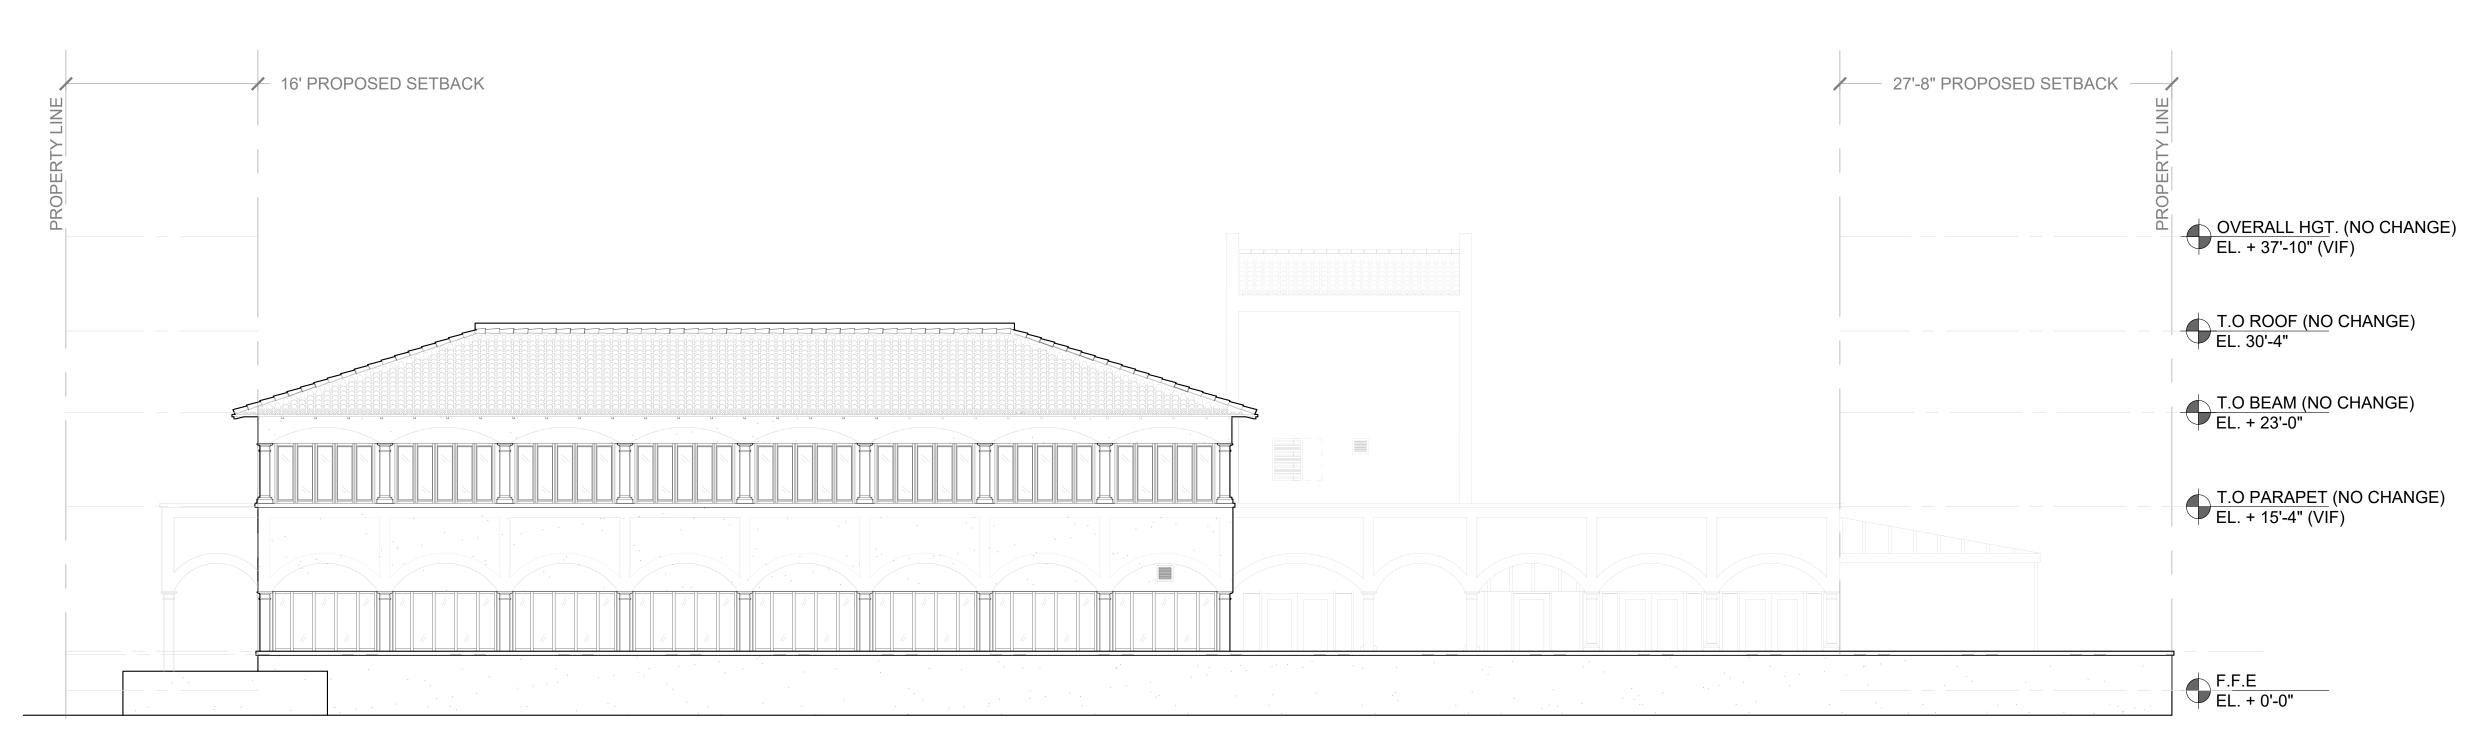

 $1 \frac{\text{EXISTING WEST ELEVATION}}{\text{SCALE: } \frac{1}{8}\text{"} = 1\text{'-0"}}$ 

ZON: 24-007 ARC-23-162 Bartholemew + Partners

ARCHITECTURE AND DESIGN PROGETTO DI ARCHITETTURA

THE PLAZA CENTER
251A ROYAL PALM WAY, PENTHOUSE 600A
PALM BEACH, FLORIDA 33480

Project no: 24.04.128 Date: 12.04.23 Drawn by: S. Simmons Project Manager: F. Rodriguez

223 SUNSET AVE

Project Address: 223 Sunset Ave, Palm Beach, FL 33480

SHEET NAME

EXISTING AND PROPOSED WEST ELEVATION

SHEET NUMBER

A3.3

 $1 \frac{\text{EXISTING WEST ELEVATION}}{\text{SCALE: } \frac{1}{8}\text{"} = 1\text{'-0"}}$ 

**ZON: 24-007 ARC-23-162** 