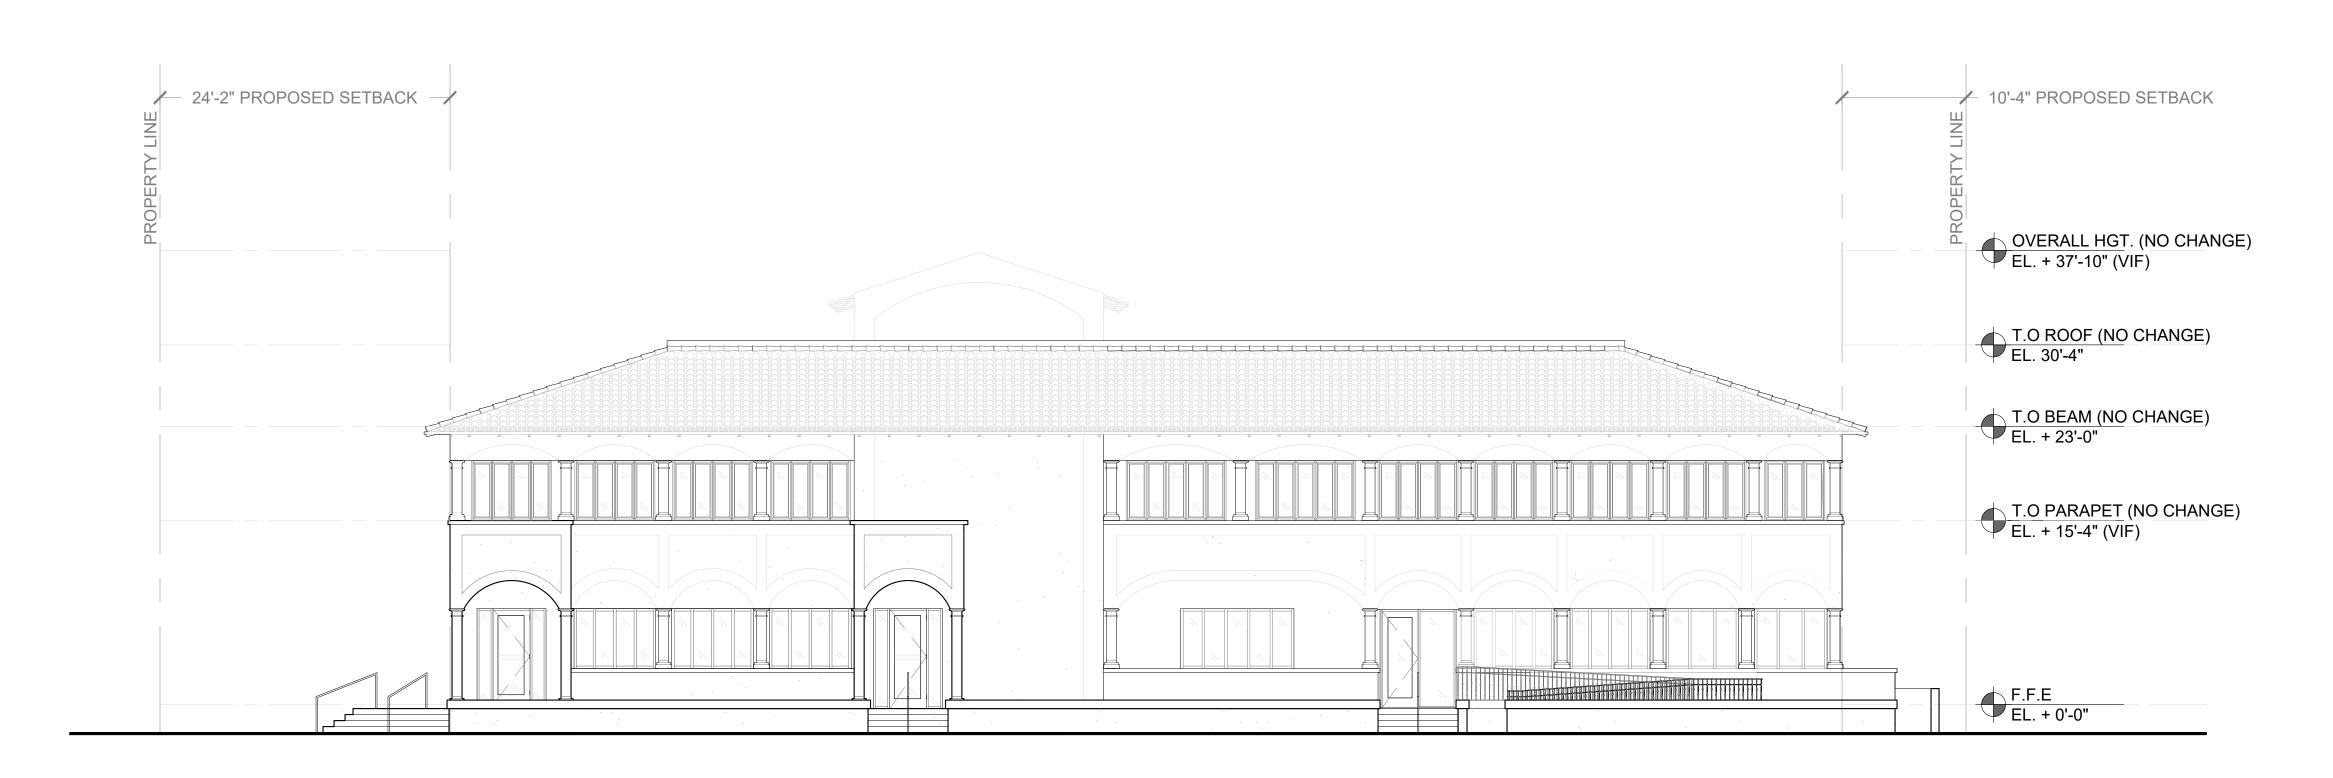

Project no: 24.04.128 Date: 12.04.23 Drawn by: S. Simmons Project Manager: F. Rodriguez

**223 SUNSET AVE** 

Project Address: 223 Sunset Ave, Palm Beach, FL 33480

SHEET NAME

PROPOSED COLORED EAST ELEVATION - NO LANDSCAPING