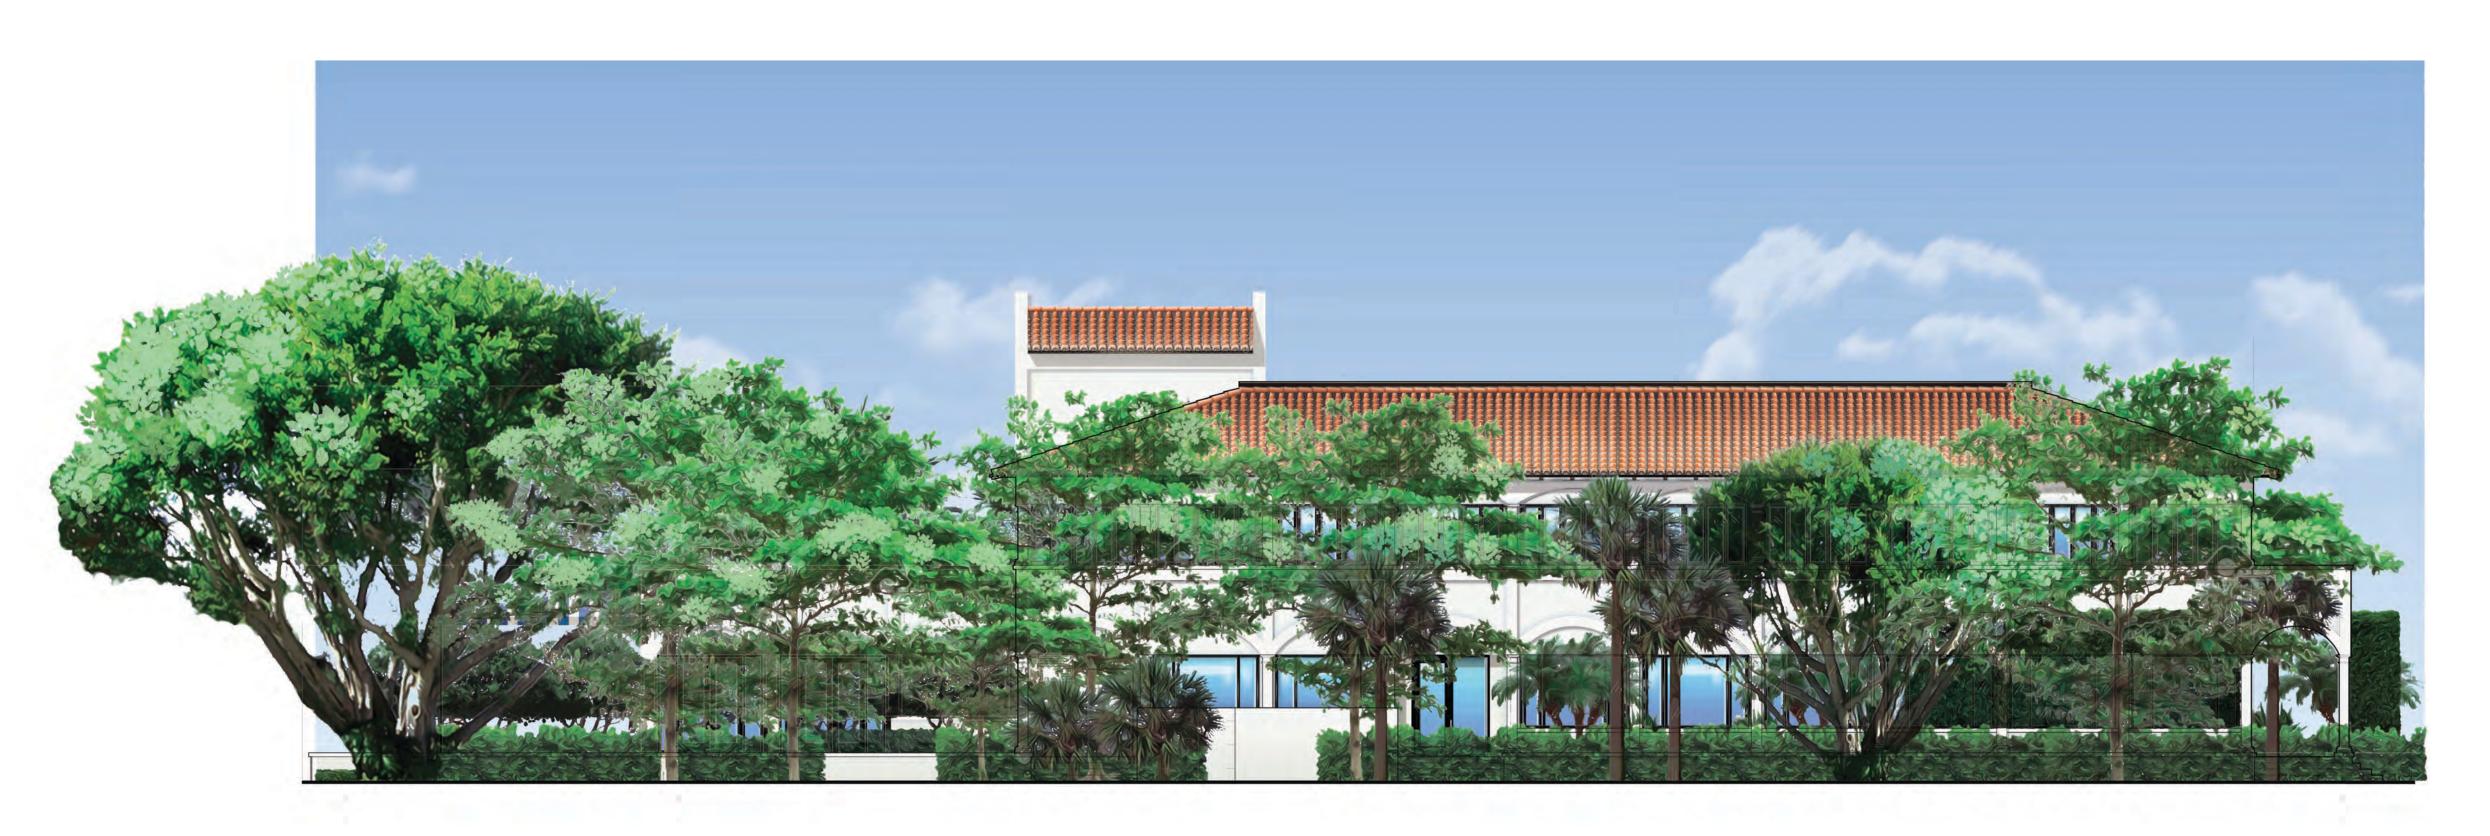

SHEET NUMBER

A3.1.1

> EXISTING EAST ELEVATION - WITH EXISTING LANDSCAPE  $1 \frac{1}{\text{SCALE: } \frac{1}{8}" = 1'-0"}$ 

 $2 \frac{ \text{PROPOSED EAST ELEVATION - WITH PROPOSED LANDSCAPE} }{ \text{SCALE: } \frac{1}{8}\text{"} = 1\text{'-0"} }$ 