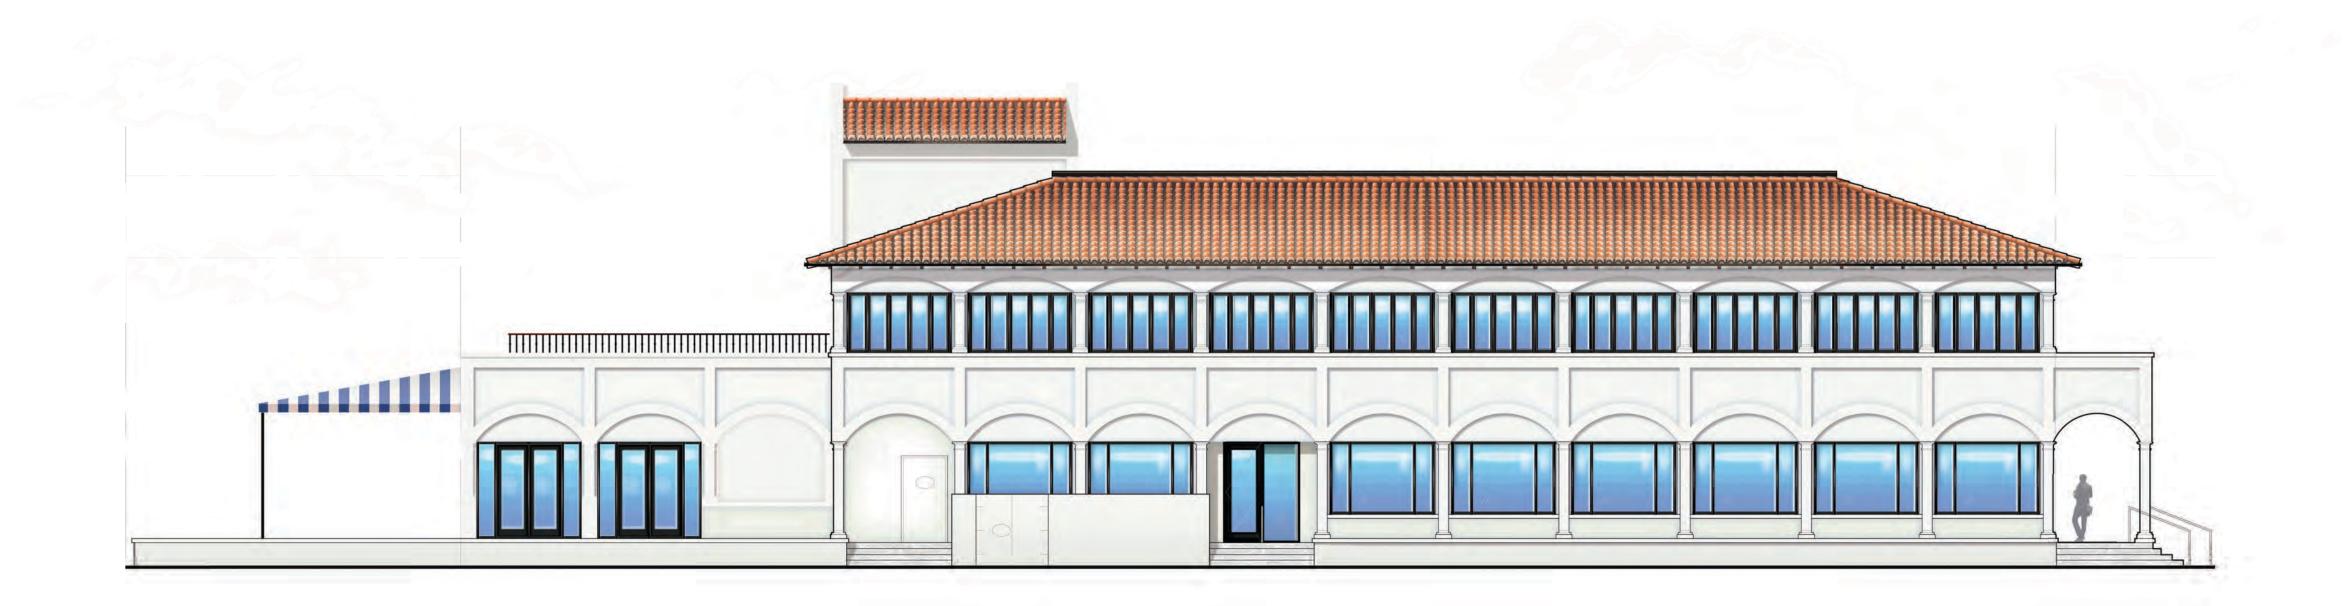

Project no: 24.04.128 Date: 11.02.23 Drawn by: S. Simmons Project Manager: F. Rodriguez

**223 SUNSET AVE** 

Project Address: 223 Sunset Ave, Palm Beach, FL 33480

SHEET NAME

PROPOSED COLORED EAST ELEVATION - WITH LANDSCAPING

SHEET NUMBER

A3.1.1

> EXISTING EAST ELEVATION - WITH EXISTING LANDSCAPE  $1 \frac{1}{\text{SCALE: } \frac{1}{8}" = 1'-0"}$ 

 $2 \frac{ \text{PROPOSED EAST ELEVATION - WITH PROPOSED LANDSCAPE} }{ \text{SCALE: } \frac{1}{8}\text{"} = 1\text{'-0"} }$ 