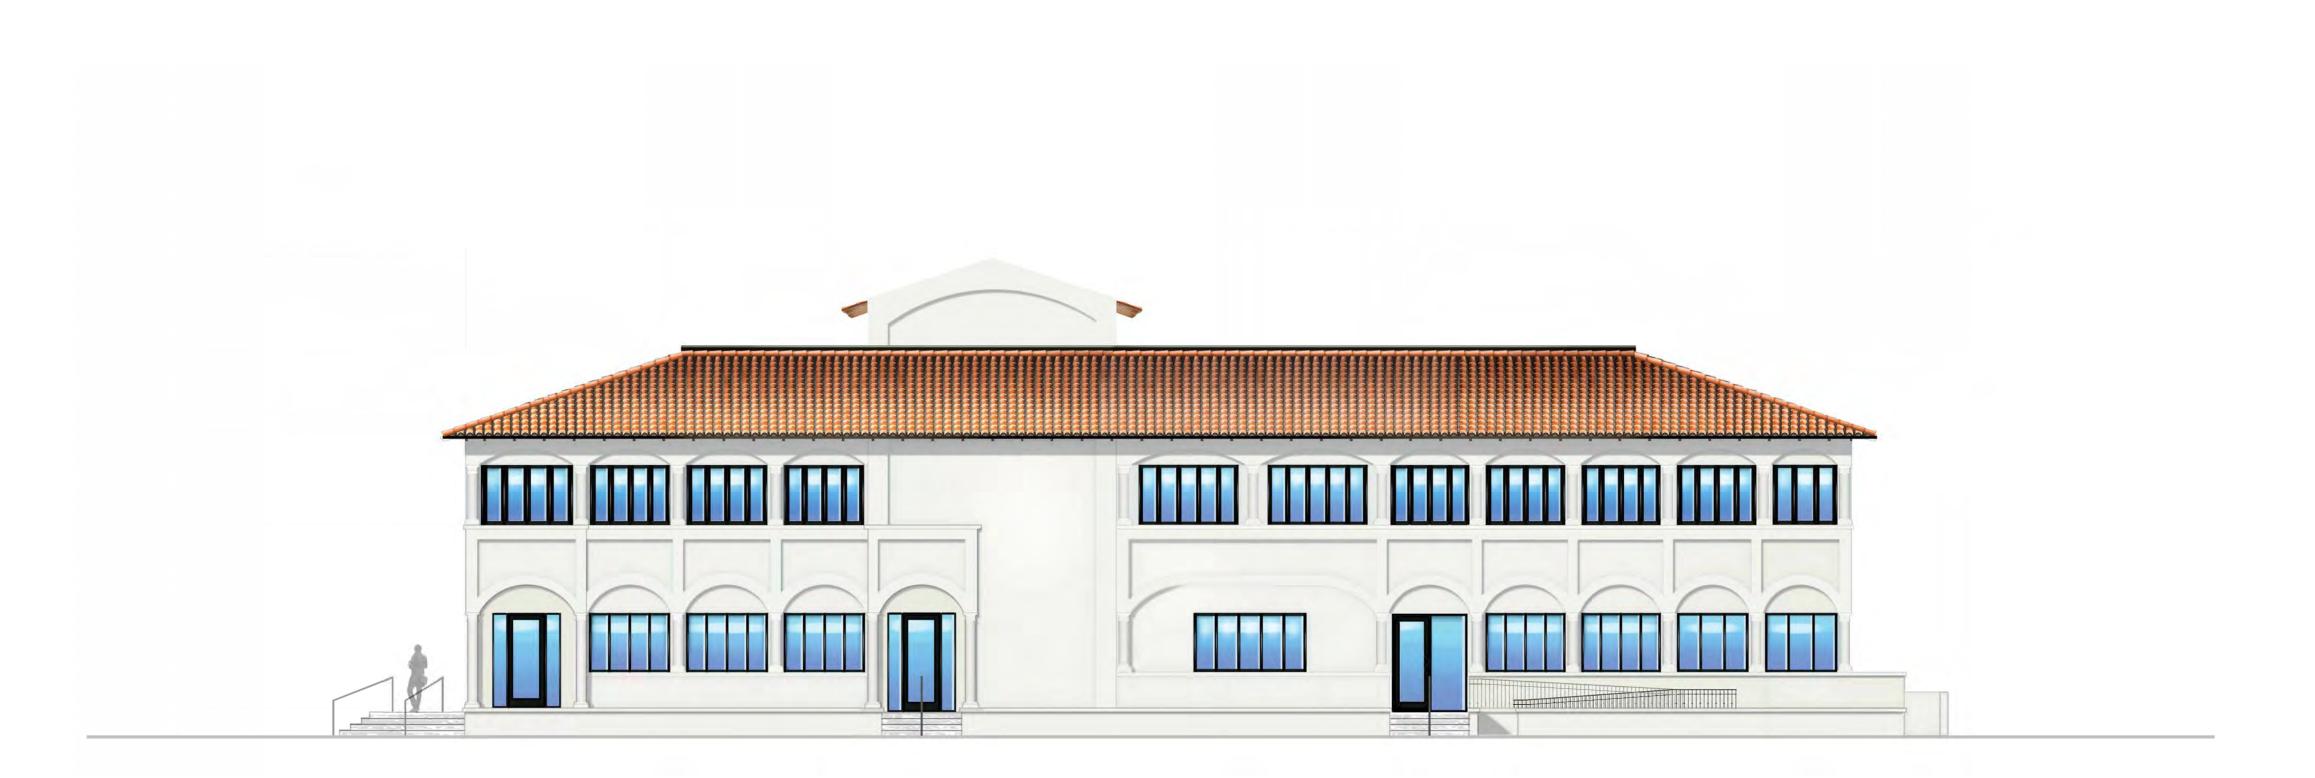

Project no: 24.04.128 Date: 12.04.23 Drawn by: S. Simmons Project Manager: F. Rodriguez

**223 SUNSET AVE** 

Project Address: 223 Sunset Ave, Palm Beach, FL 33480

SHEET NAME

PROPOSED COLORED EAST ELEVATION - NO LANDSCAPING