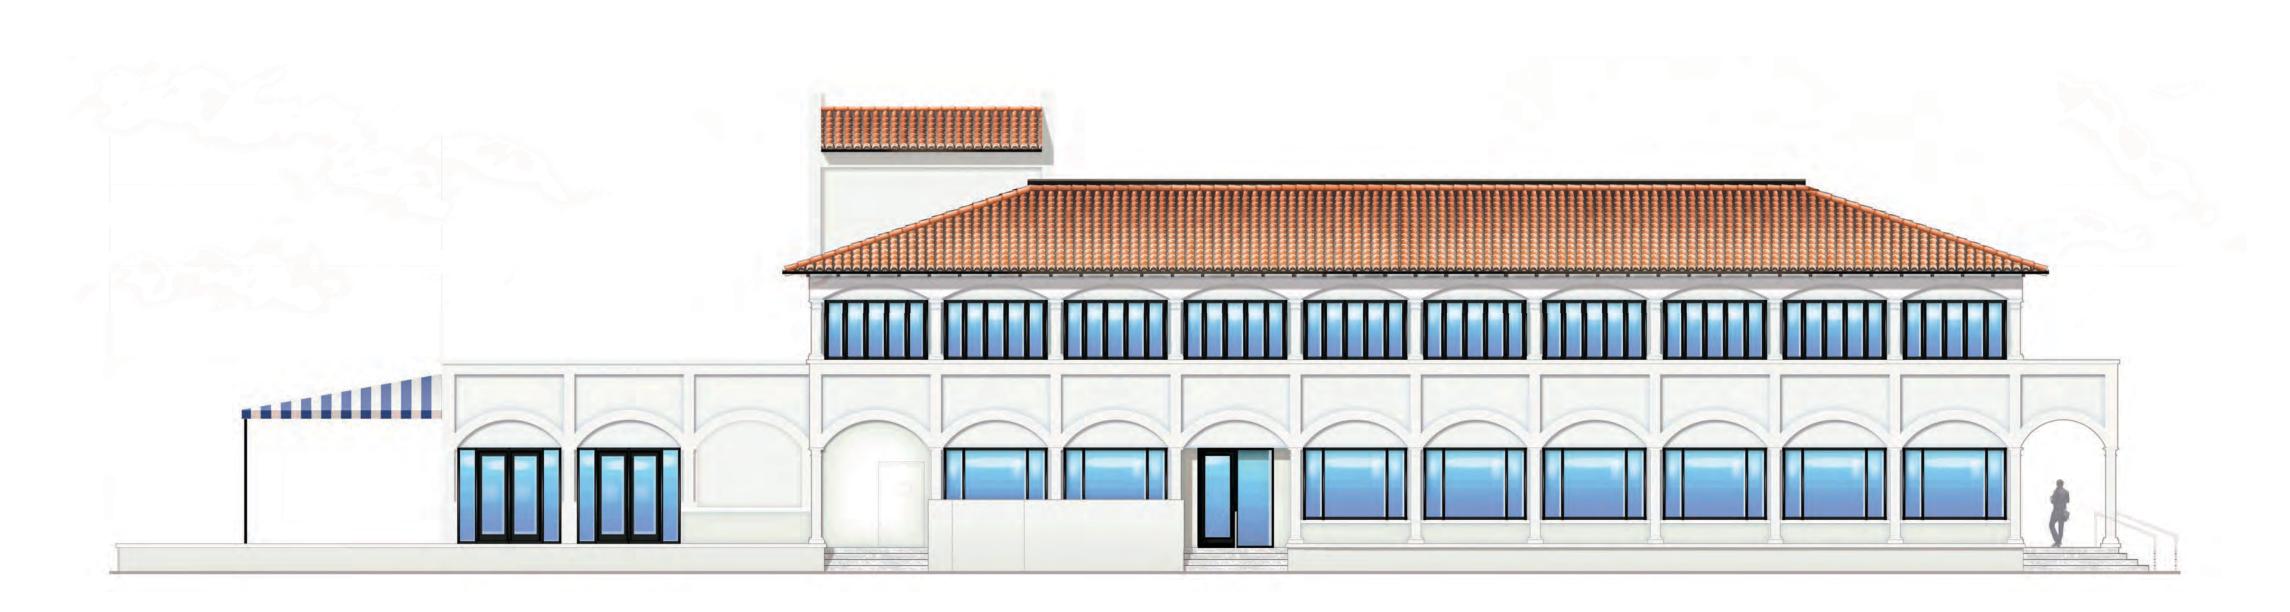

Project no: 24.04.128 Date: 12.04.23 Drawn by: S. Simmons Project Manager: F. Rodriguez

**223 SUNSET AVE** 

Project Address: 223 Sunset Ave, Palm Beach, FL 33480

SHEET NAME

PROPOSED COLORED EAST ELEVATION - NO LANDSCAPING

SHEET NUMBER

A3.1.1

> EXISTING EAST ELEVATION - WITH EXISTING LANDSCAPE  $1 \frac{1}{\text{SCALE: } \frac{1}{8}" = 1'-0"}$ 

 $2 \frac{ \text{PROPOSED EAST ELEVATION - WITH PROPOSED LANDSCAPE} }{ \text{SCALE: } \frac{1}{8}\text{"} = 1\text{'-0"} }$ 