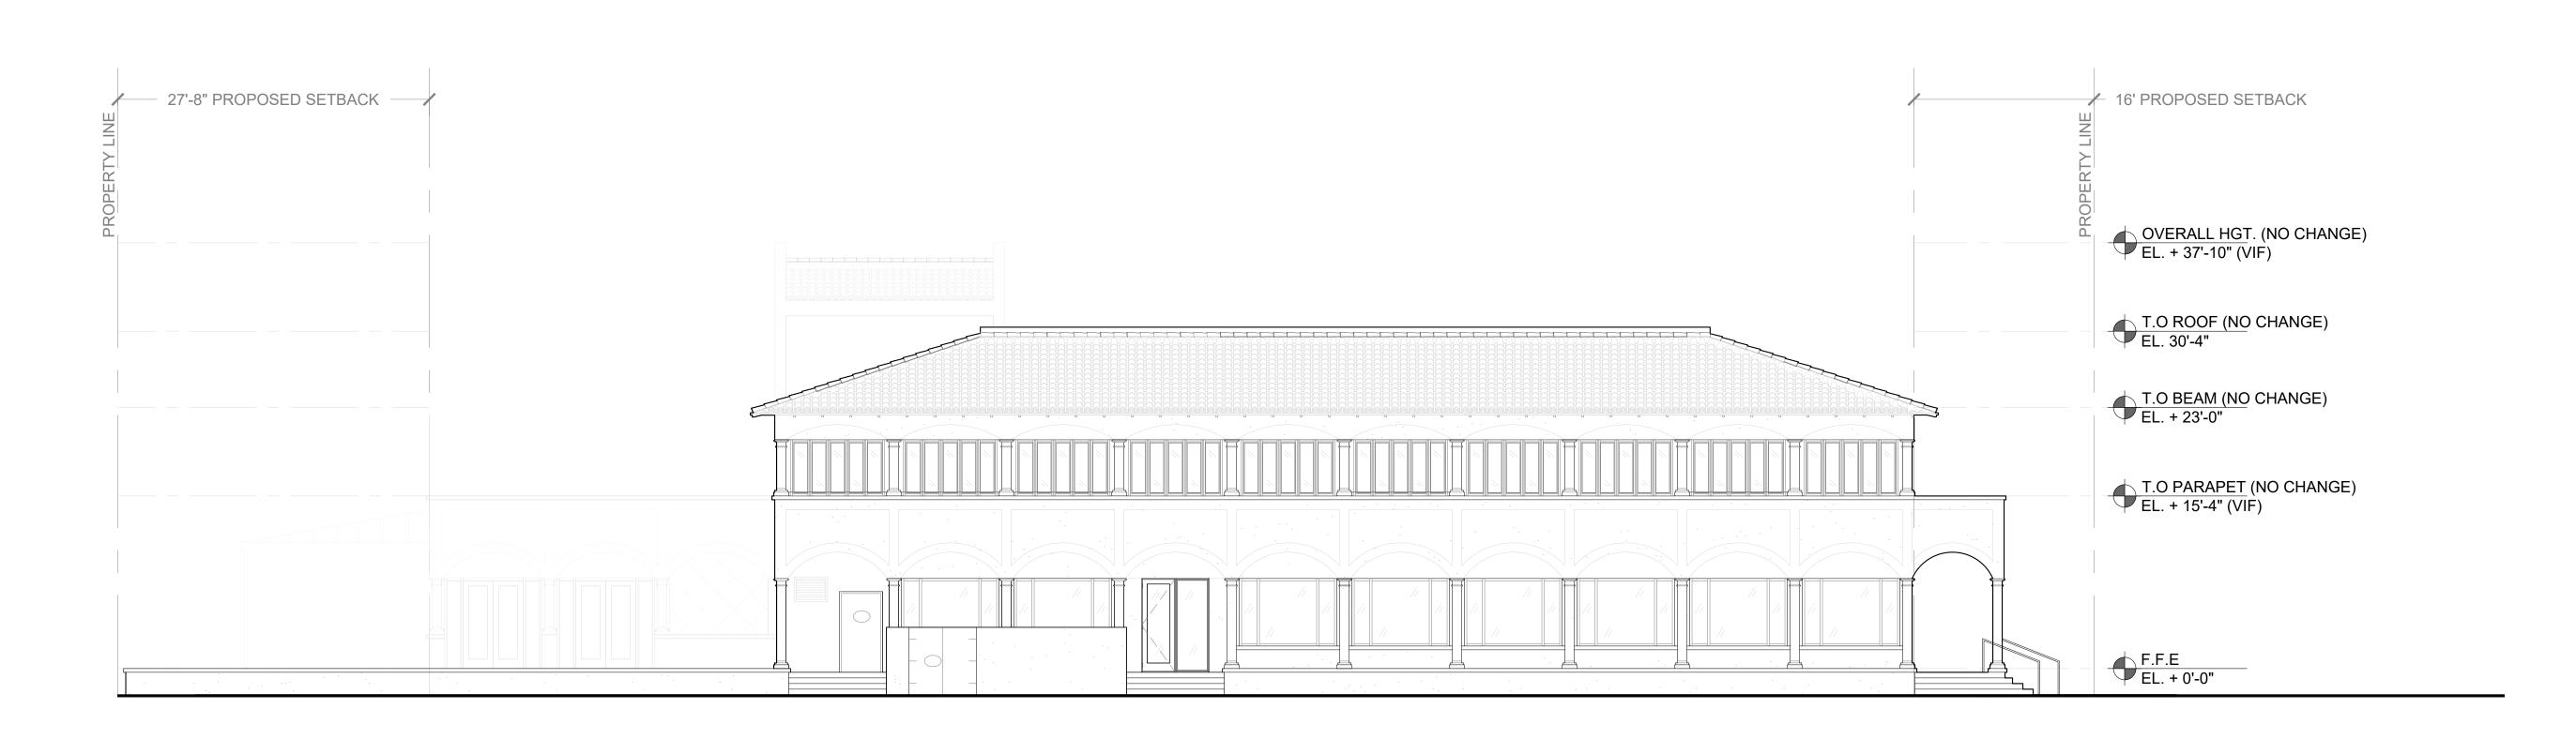

→ EXISTING EAST ELEVATION  $\int \frac{1}{\text{SCALE} : \frac{1}{8} = 1'-0''}$ 

**ZON: 24-007** ARC-23-162

Bartholemew + Partners

PROGETTO DI ARCHITETTURA THE PLAZA CENTER 251A ROYAL PALM WAY, PENTHOUSE 600A PALM BEACH, FLORIDA 33480 T: 561 461 0108

SHEET NAME

**EXISTING AND PROPOSED EAST ELEVATION** 

SHEET NUMBER

**A3.1** 

**EXISTING EAST ELEVATION** 

 $\int \frac{1}{\text{SCALE} : \frac{1}{8} = 1'-0''}$ 

**ZON: 24-007** ARC-23-162