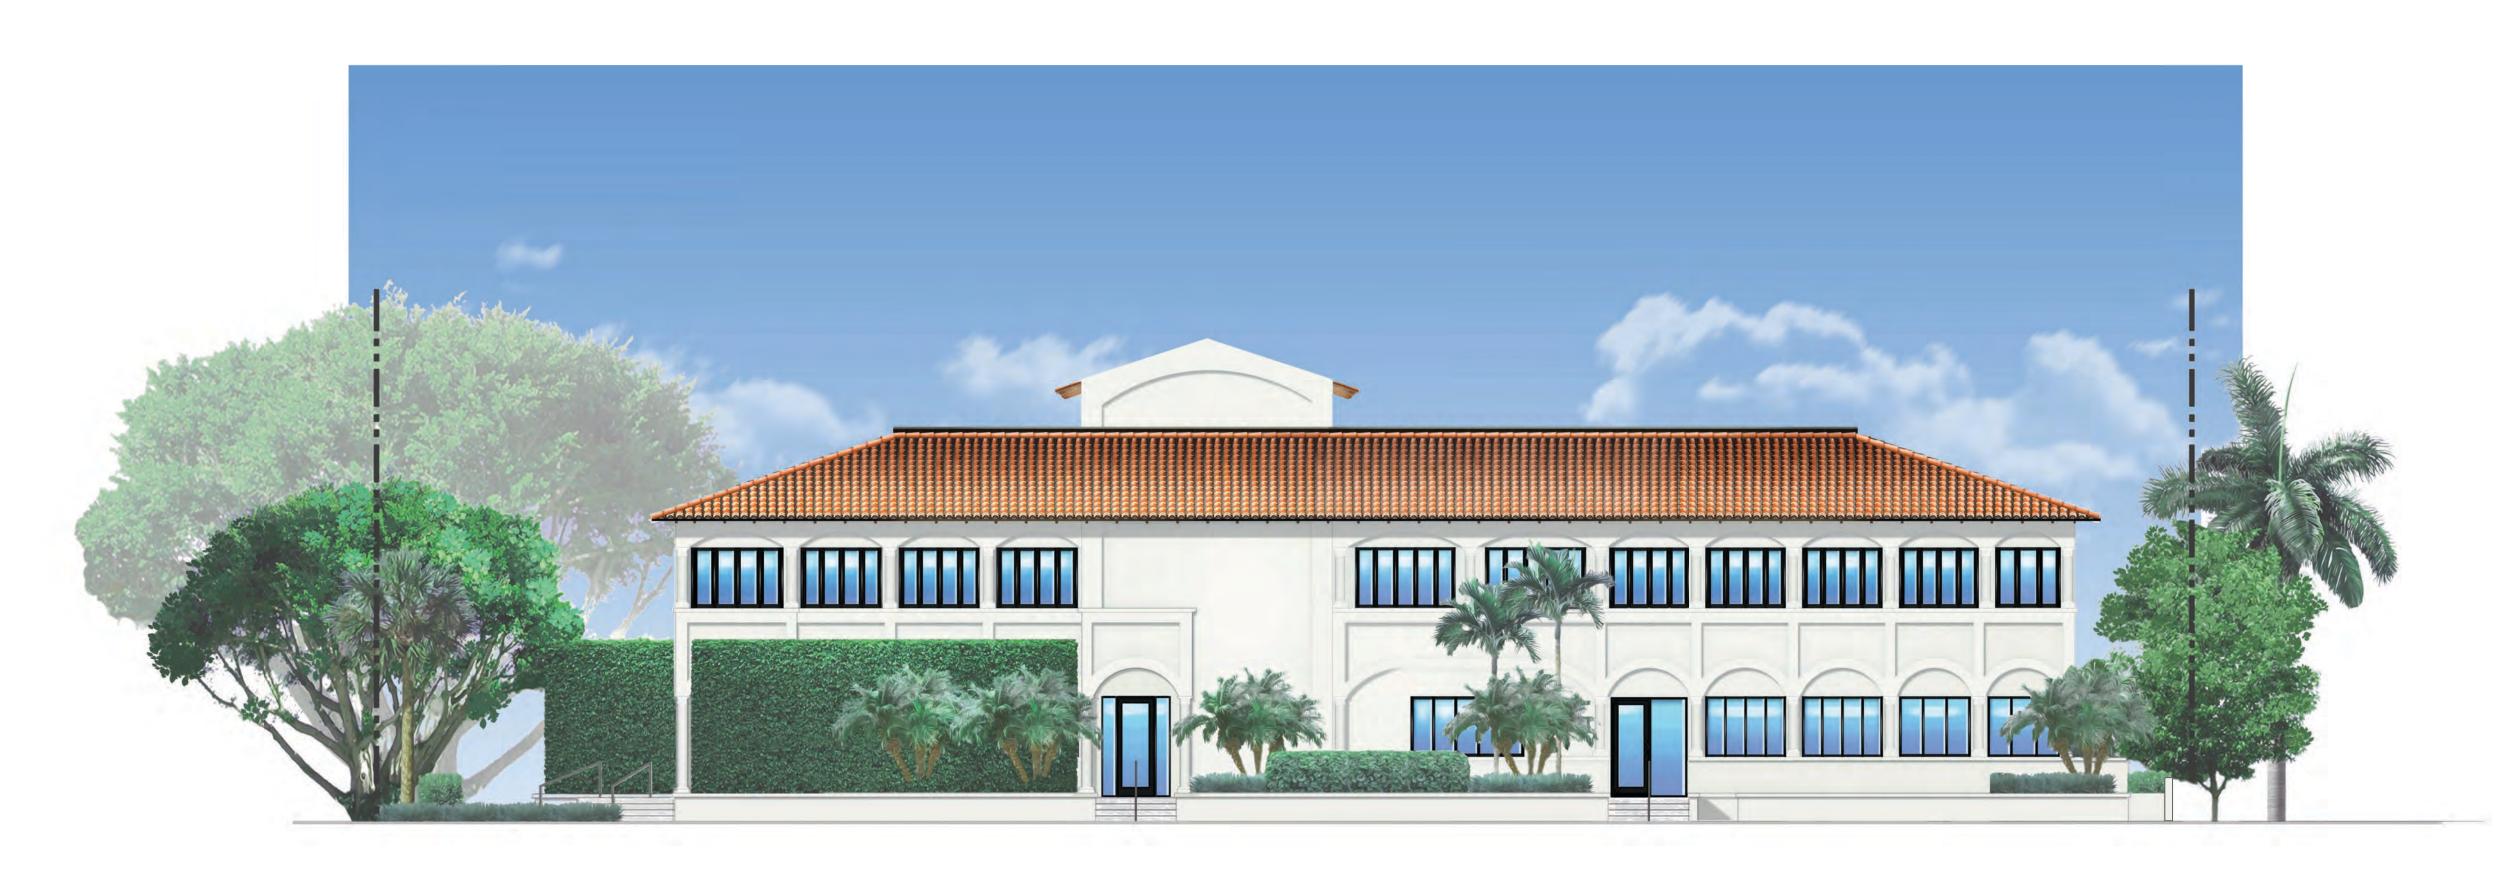

SHEET NUMBER

A3.1.1

> EXISTING EAST ELEVATION - WITH EXISTING LANDSCAPE  $1 \frac{1}{\text{SCALE: } \frac{1}{8}" = 1'-0"}$ 

 $2 \frac{ \text{PROPOSED EAST ELEVATION - WITH PROPOSED LANDSCAPE} }{ \text{SCALE: } \frac{1}{8}\text{"} = 1\text{'-0"} }$ 