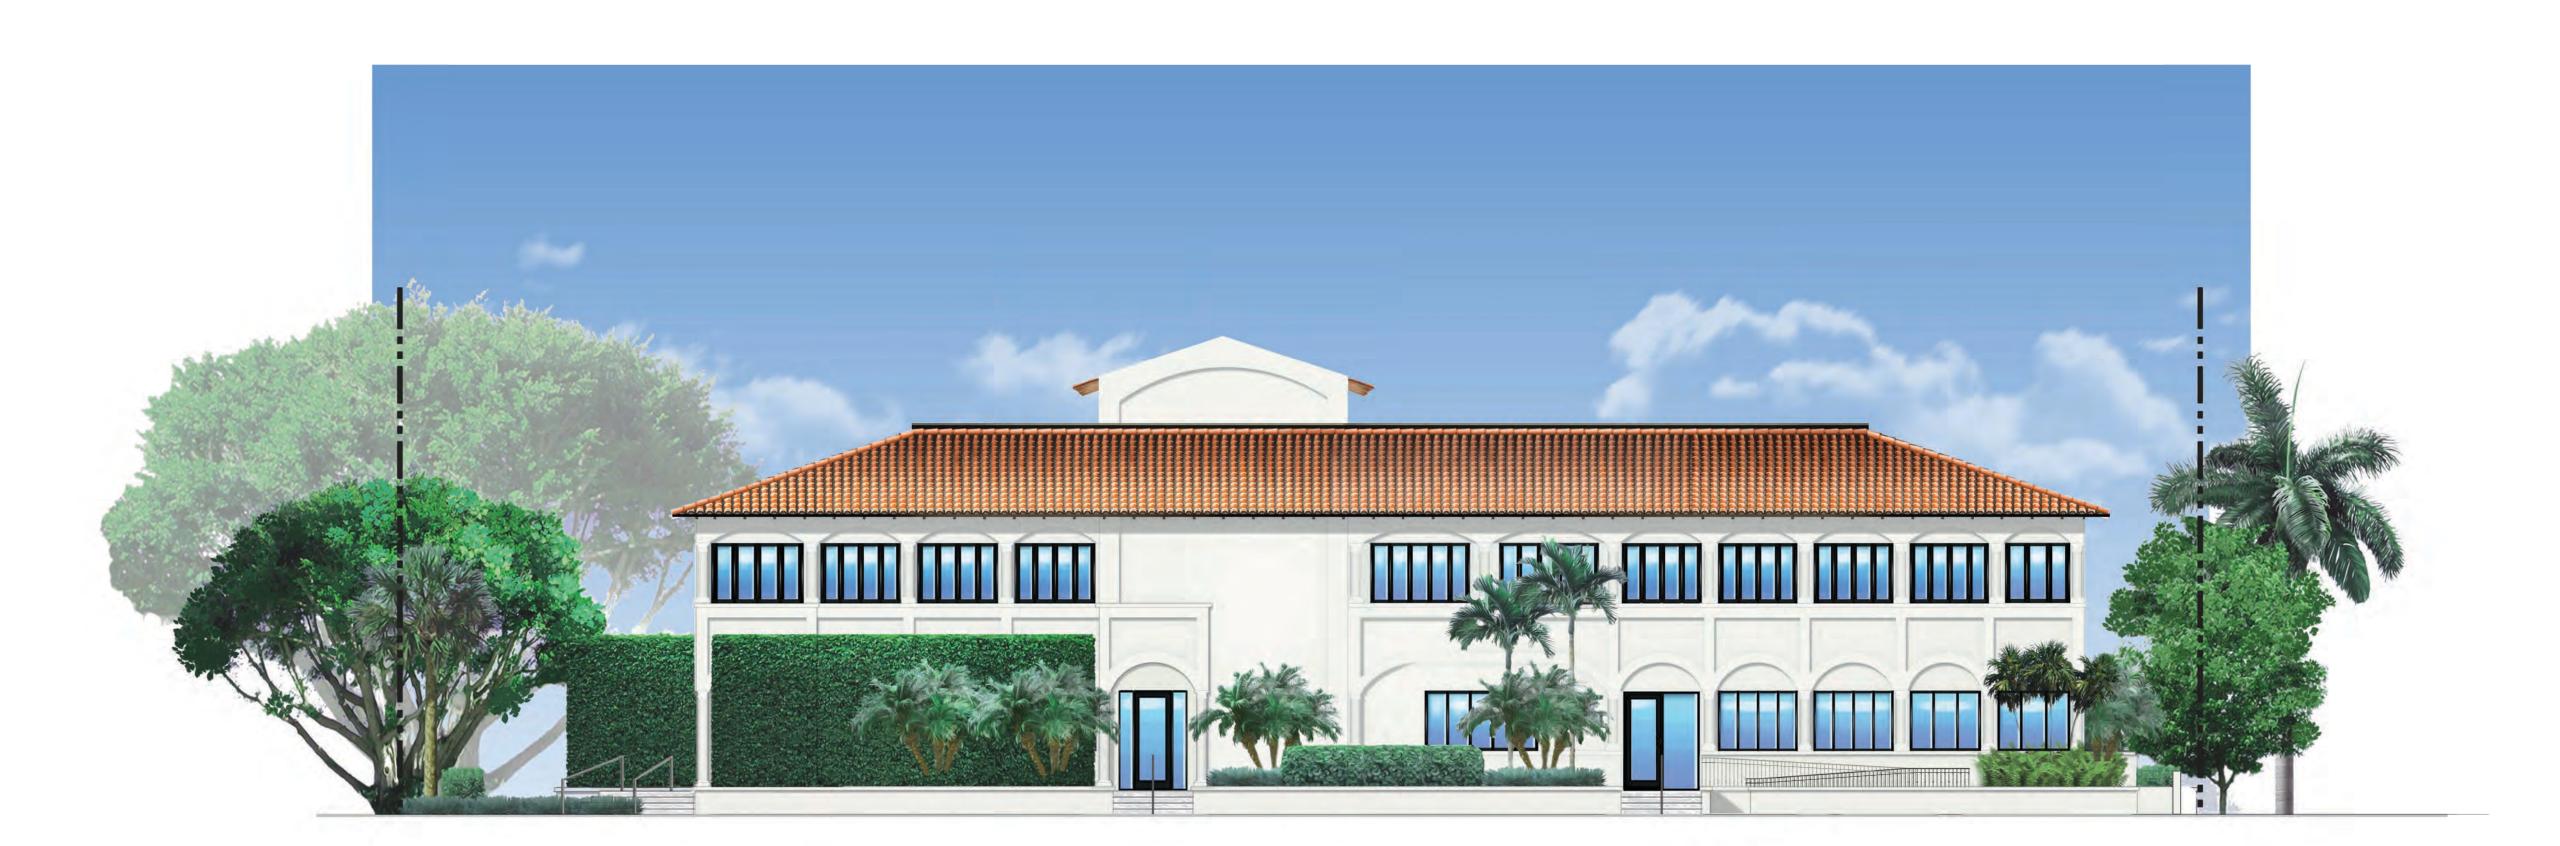

SHEET NUMBER

A3.1.1

> EXISTING EAST ELEVATION - WITH EXISTING LANDSCAPE  $1 \frac{1}{\text{SCALE: } \frac{1}{8}" = 1'-0"}$ 

 $2 \frac{ \text{PROPOSED EAST ELEVATION - WITH PROPOSED LANDSCAPE} }{ \text{SCALE: } \frac{1}{8}\text{"} = 1\text{'-0"} }$ 