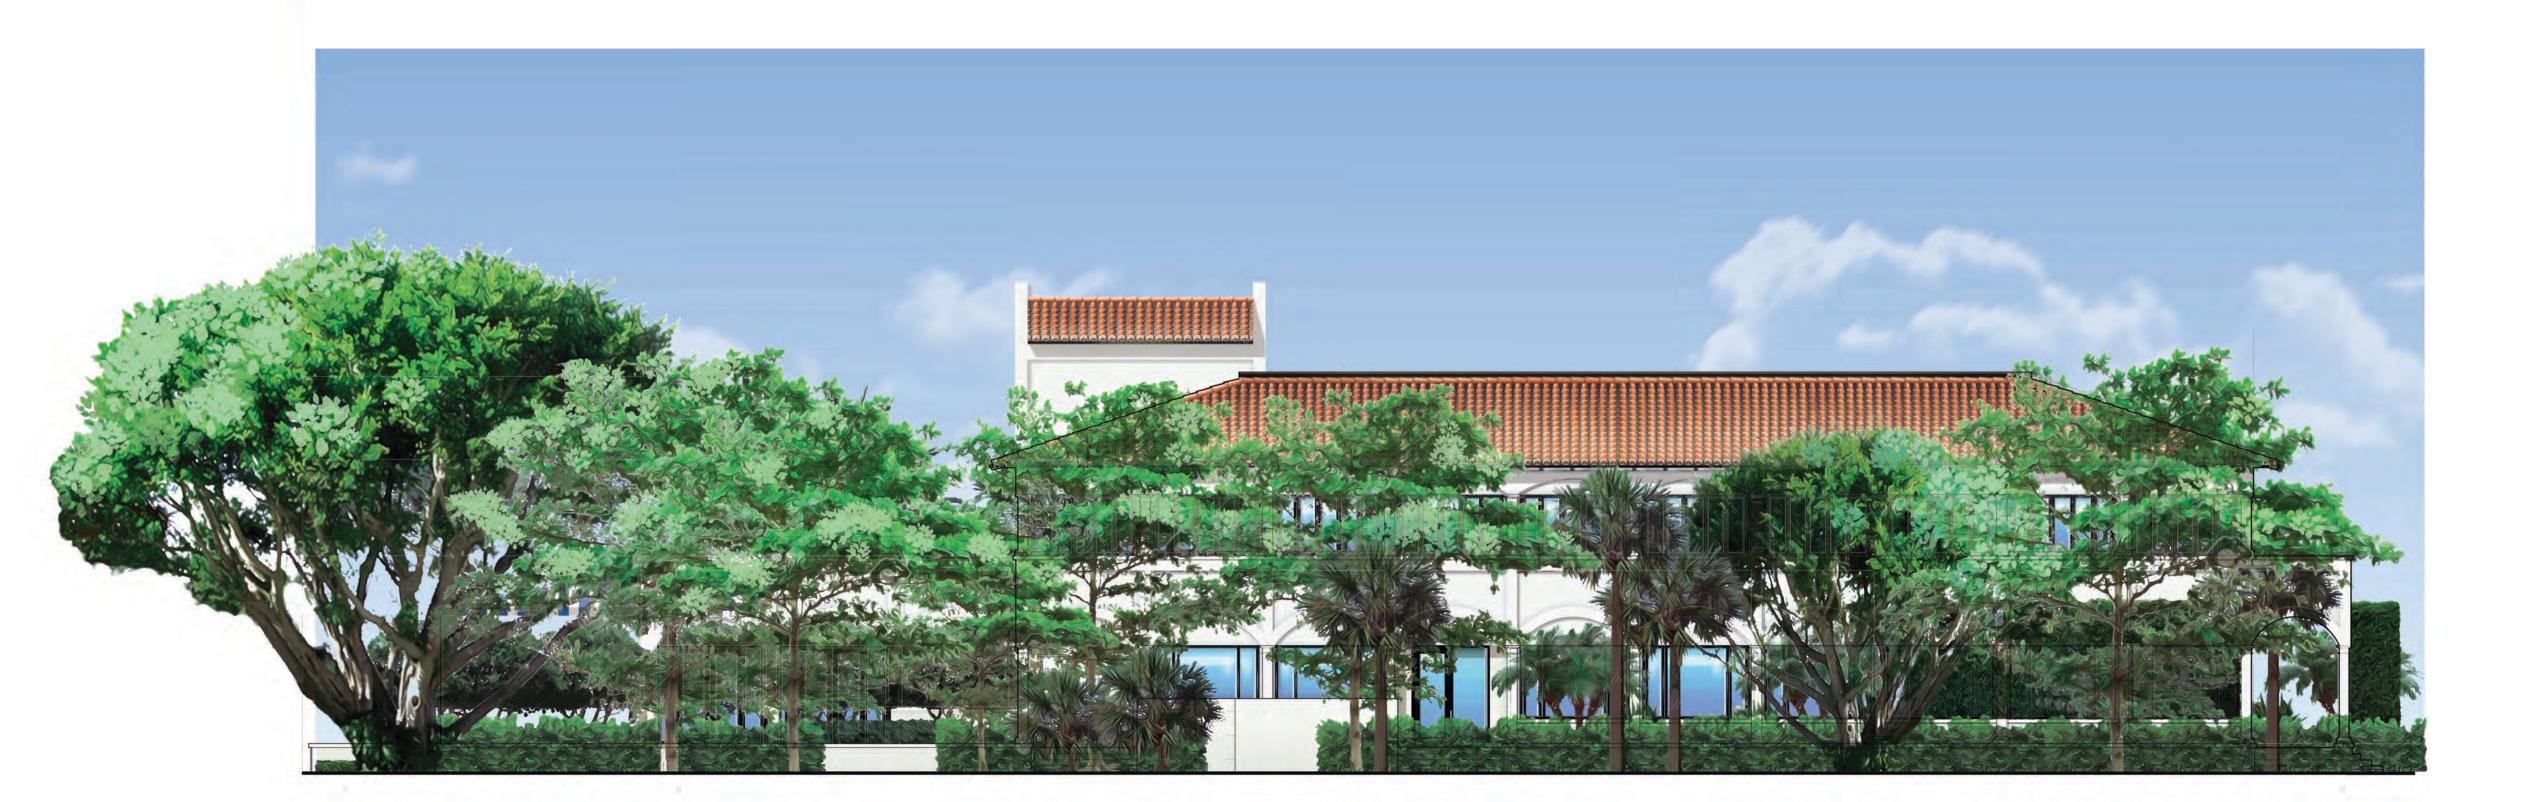

SHEET NUMBER

A3.1.1

> EXISTING EAST ELEVATION - WITH EXISTING LANDSCAPE  $1 \frac{1}{\text{SCALE: } \frac{1}{8}" = 1'-0"}$ 

 $2 \frac{ \text{PROPOSED EAST ELEVATION - WITH PROPOSED LANDSCAPE} }{ \text{SCALE: } \frac{1}{8}\text{"} = 1\text{'-0"} }$ 