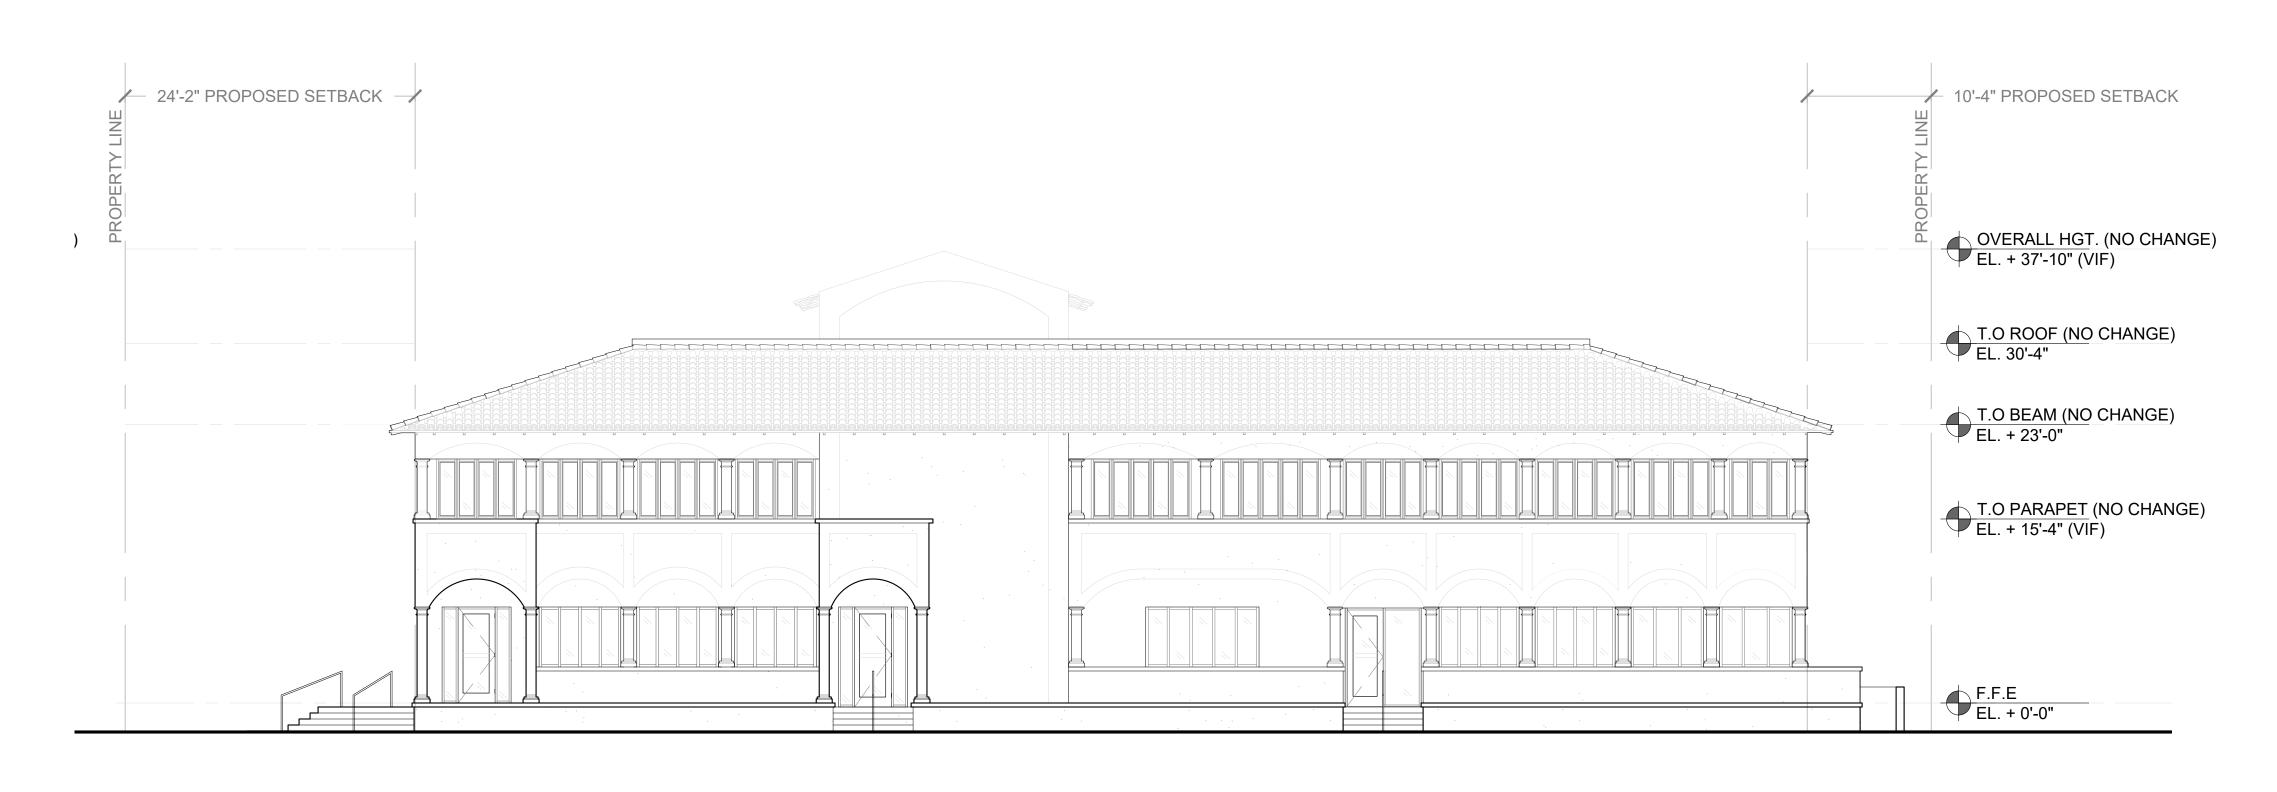

→ EXISTING EAST ELEVATION  $\int \frac{1}{\text{SCALE} : \frac{1}{8} = 1'-0''}$ 

**ZON: 24-007** ARC-23-162

Bartholemew + Partners

PROGETTO DI ARCHITETTURA THE PLAZA CENTER 251A ROYAL PALM WAY, PENTHOUSE 600A PALM BEACH, FLORIDA 33480 T: 561 461 0108

SHEET NAME

**EXISTING AND PROPOSED EAST ELEVATION** 

SHEET NUMBER

**A3.1** 

**EXISTING EAST ELEVATION** 

 $\int \frac{1}{\text{SCALE} : \frac{1}{8} = 1'-0''}$ 

**ZON: 24-007** ARC-23-162