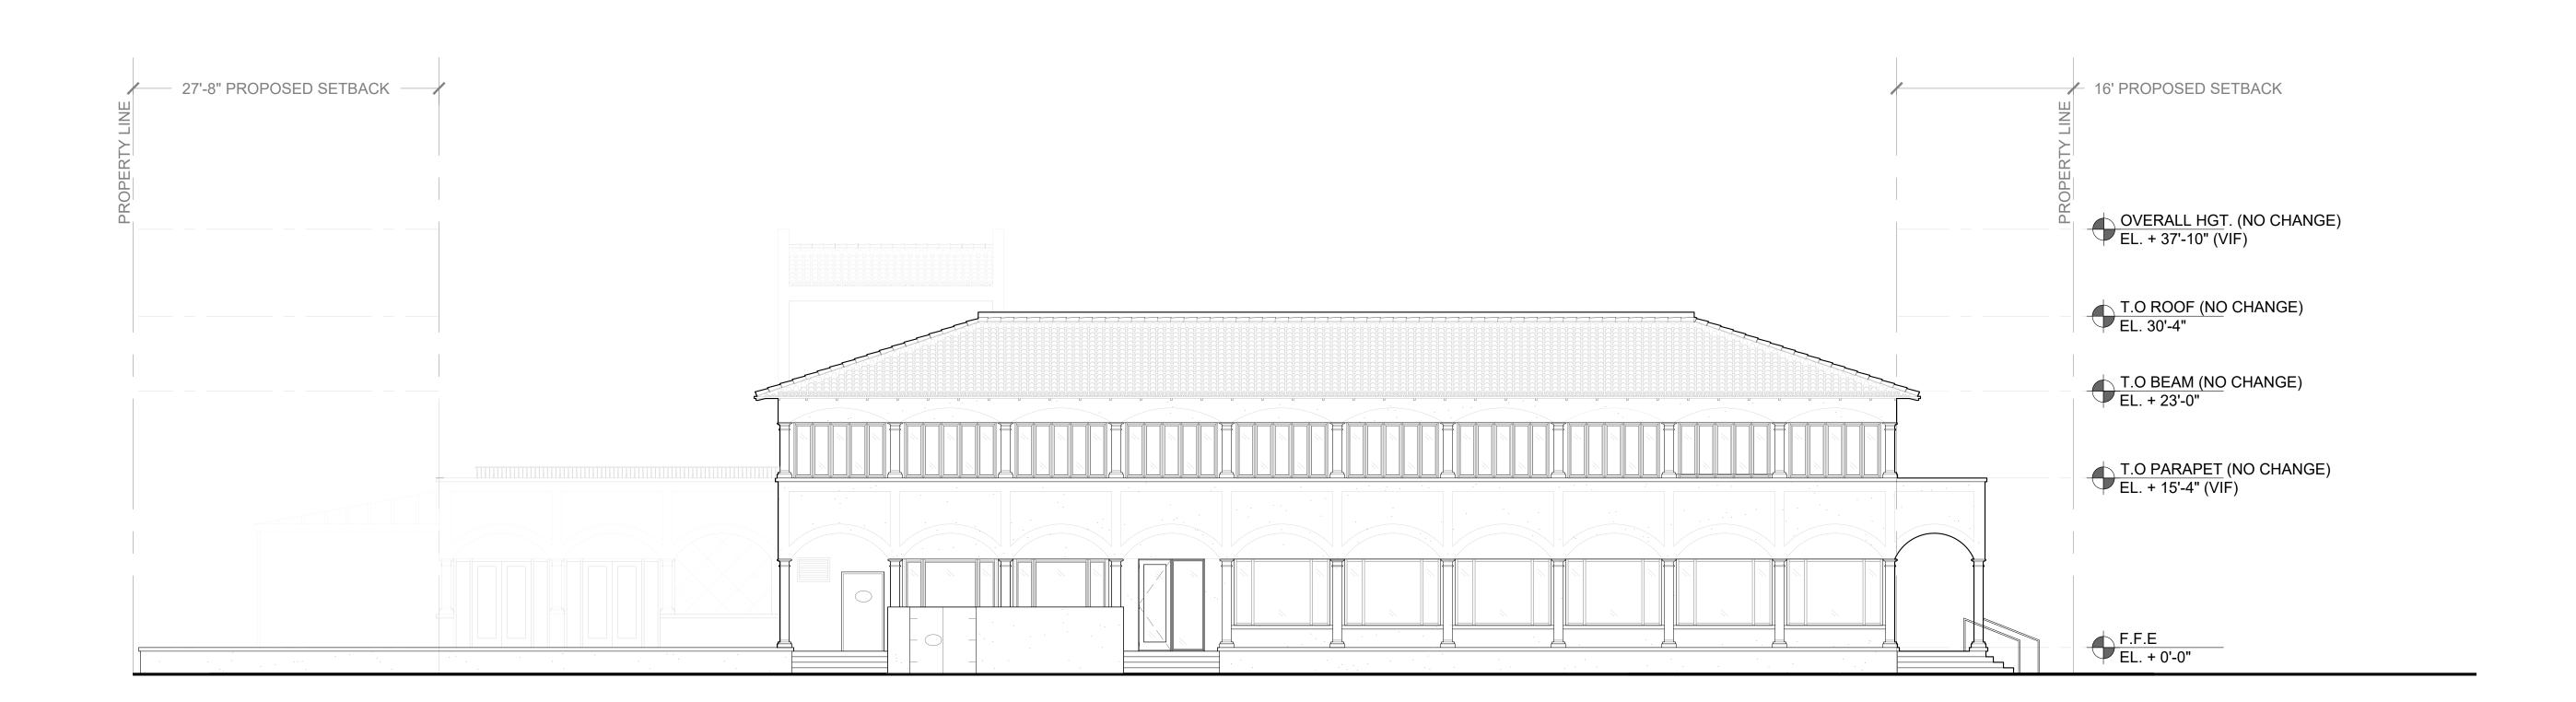

SHEET NAME

**EXISTING AND PROPOSED EAST ELEVATION** 

SHEET NUMBER

**A3.1** 

**EXISTING EAST ELEVATION** 

 $\int \frac{1}{\text{SCALE} : \frac{1}{8} = 1'-0''}$ 

**ZON: 24-007** ARC-23-162