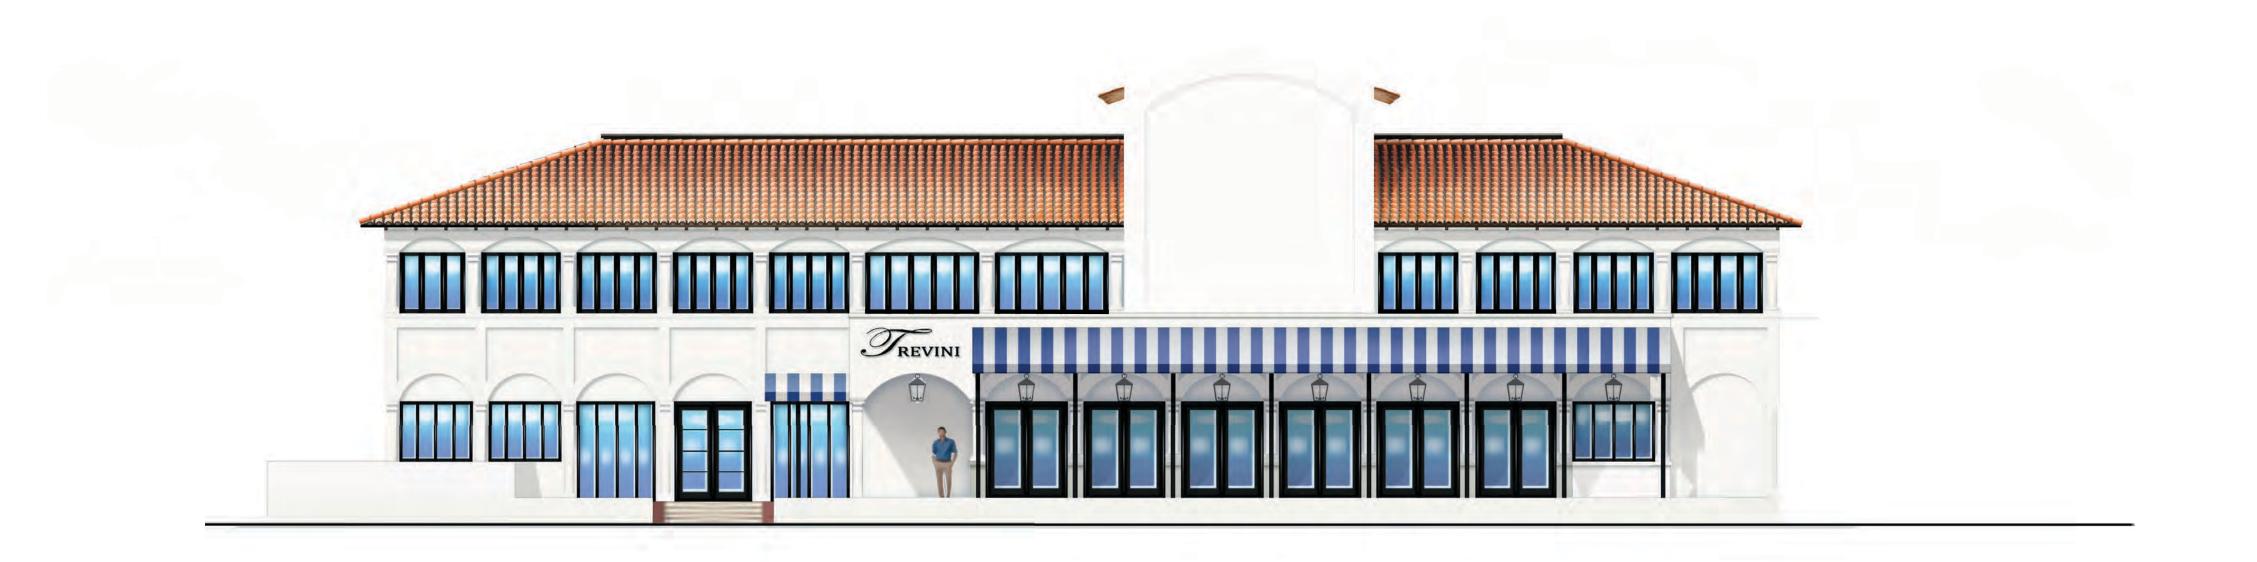

SHEET NAME

DEMOLITION WEST ELEVATION

SHEET NUMBER

D3.1

**ZON: 24-007** ARC-23-162

**EXISTING SOUTH ELEVATION** SCALE:  $\frac{1}{8}$ " = 1'-0"

PROPOSED SOUTH ELEVATION  $\frac{2}{\text{SCALE: } \frac{1}{8}\text{"} = 1'-0"}$ 

Project no: 24.04.128 Date: 12.04.23 Drawn by: S. Simmons Project Manager: F. Rodriguez

**223 SUNSET AVE** 

Project Address: 223 Sunset Ave, Palm Beach, FL 33480

SHEET NAME

EXISTING AND PROPOSED SOUTH ELEVATION