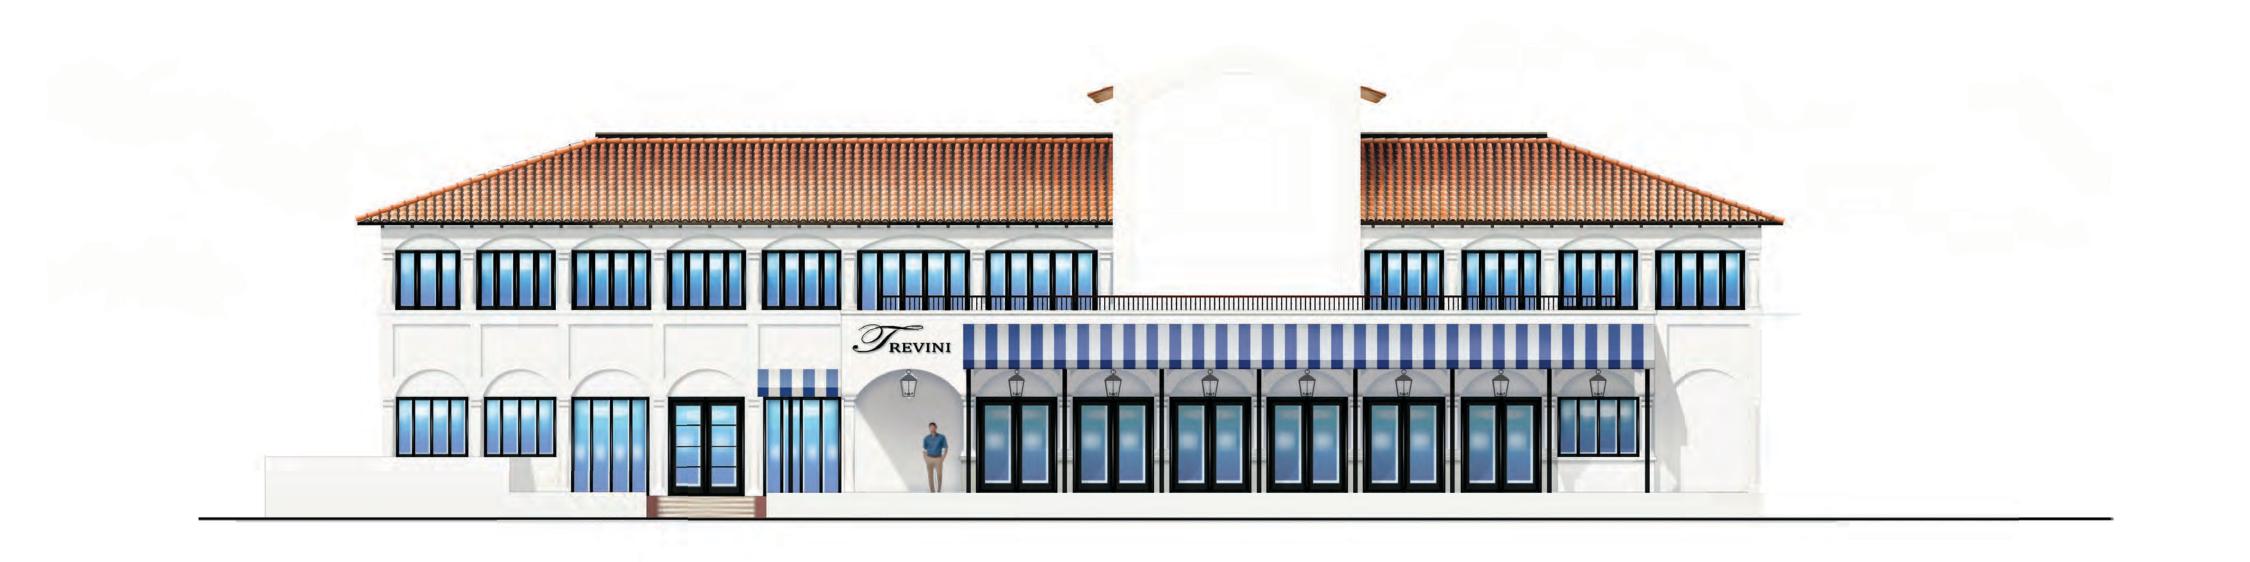

SHEET NUMBER

A3.0

**ARCOM** 

**EXISTING SOUTH ELEVATION**  $\frac{1}{\text{SCALE: } \frac{1}{8}" = 1'-0"}$ 

PROPOSED SOUTH ELEVATION  $\frac{2}{\text{SCALE: } \frac{1}{8}\text{"} = 1\text{'-0"}}$ 

Project no: 24.04.128 Date: 12.04.23 Drawn by: S. Simmons Project Manager: F. Rodriguez

**223 SUNSET AVE** 

Project Address: 223 Sunset Ave, Palm Beach, FL 33480

SHEET NAME

**EXISTING AND PROPOSED** SOUTH ELEVATION