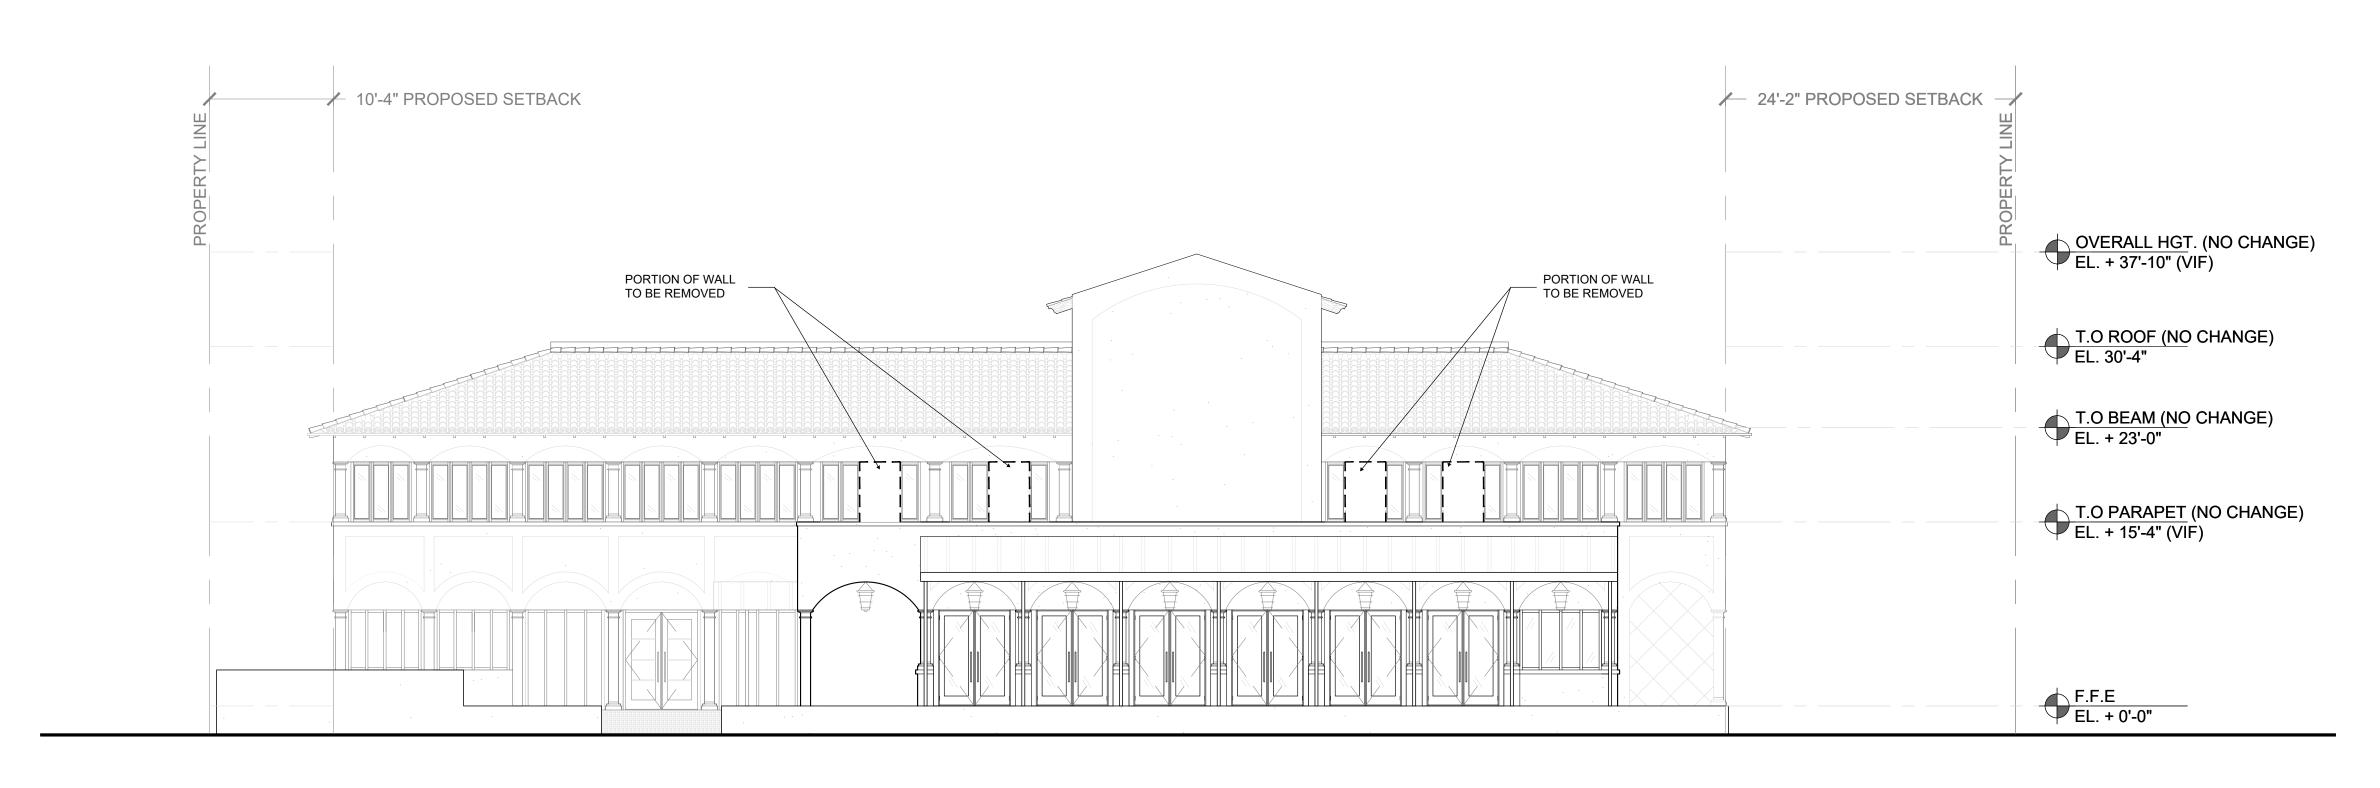

DEMOLITION SOUTH ELEVATION  $\frac{1}{\text{SCALE: } \frac{1}{8}" = 1'-0"}$ 

> 24'-2" PROPOSED SETBACK — 10'-4" PROPOSED SETBACK OVERALL HGT. (NO CHANGE) EL. + 37'-10" (VIF) T.O ROOF (NO CHANGE) EL. 30'-4" T.O BEAM (NO CHANGE) EL. + 23'-0" T.O PARAPET (NO CHANGE) EL. + 15'-4" (VIF) F.F.E EL. + 0'-0" PORTION OF EXISTING SITE WALL TO BE DEMOLISHED