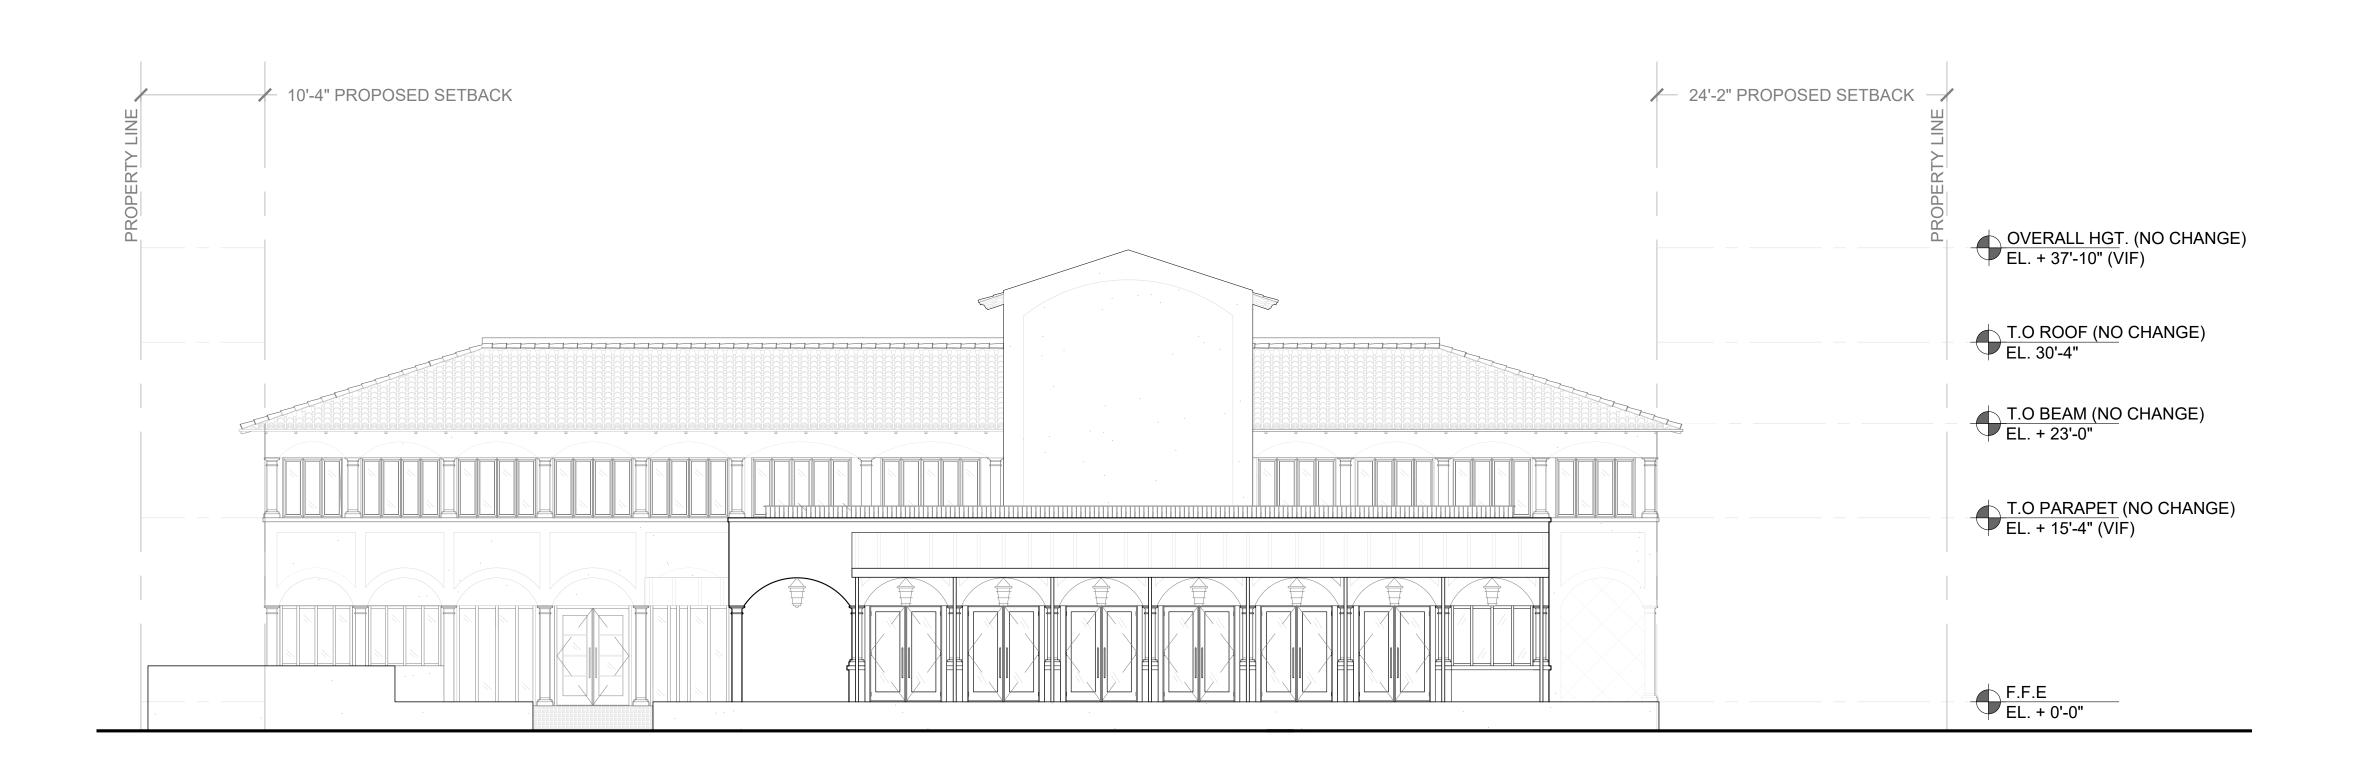

DEMOLITION SOUTH ELEVATION  $\frac{1}{\text{SCALE: } \frac{1}{8}" = 1'-0"}$ 

> 24'-2" PROPOSED SETBACK — 10'-4" PROPOSED SETBACK OVERALL HGT. (NO CHANGE) EL. + 37'-10" (VIF) T.O ROOF (NO CHANGE) EL. 30'-4" T.O BEAM (NO CHANGE) EL. + 23'-0" T.O PARAPET (NO CHANGE) EL. + 15'-4" (VIF) F.F.E EL. + 0'-0" PORTION OF EXISTING SITE WALL TO BE DEMOLISHED

SHEET NAME

DEMOLITION SOUTH & NORTH ELEVATION

SHEET NUMBER

D3.0

**ARCOM** 

DEMOLITION WEST ELEVATION  $1 \frac{\text{SCALE: } \frac{1}{8}\text{"} = 1'-0"}{\text{SCALE: } \frac{1}{8}\text{"} = 1'-0"}$ 