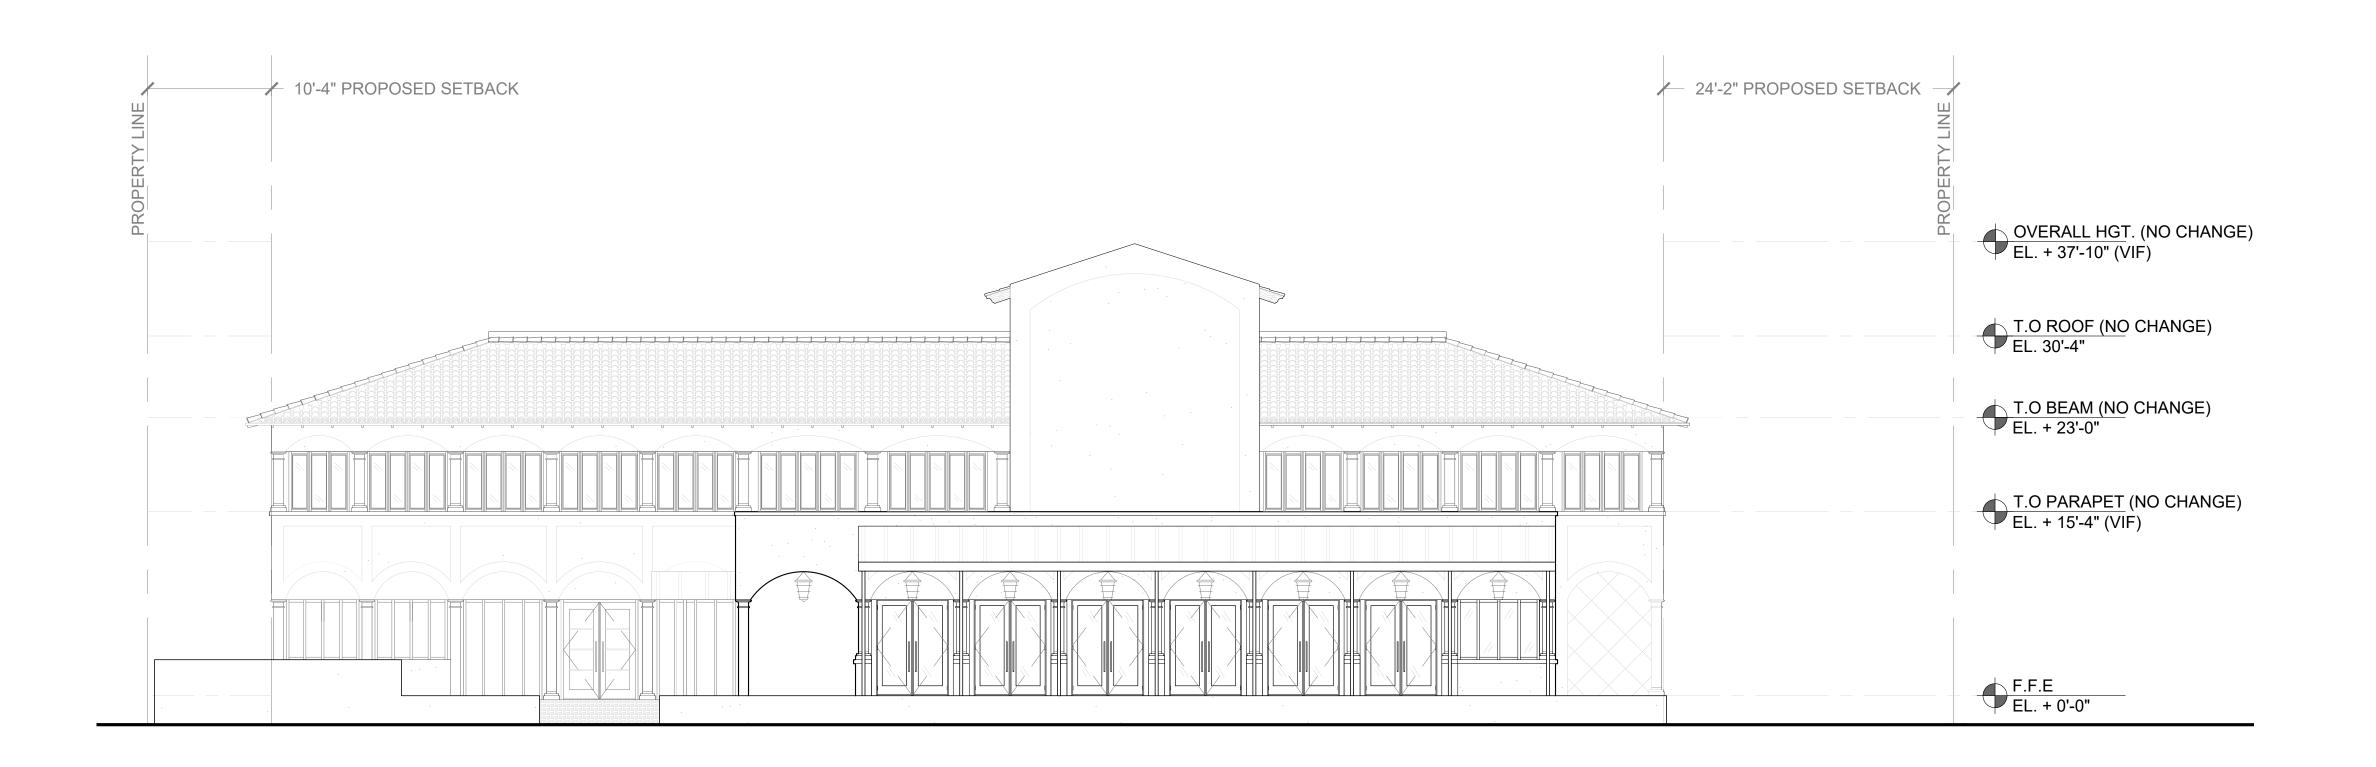

SHEET NAME

DEMOLITION WEST ELEVATION

SHEET NUMBER

D3.1

**ZON: 24-007** ARC-23-162

**EXISTING SOUTH ELEVATION** SCALE:  $\frac{1}{8}$ " = 1'-0"

PROPOSED SOUTH ELEVATION  $\frac{2}{\text{SCALE: } \frac{1}{8}\text{"} = 1'-0"}$ 

Project no: 24.04.128 Date: 12.04.23 Drawn by: S. Simmons Project Manager: F. Rodriguez

**223 SUNSET AVE** 

Project Address: 223 Sunset Ave, Palm Beach, FL 33480

SHEET NAME

EXISTING AND PROPOSED SOUTH ELEVATION