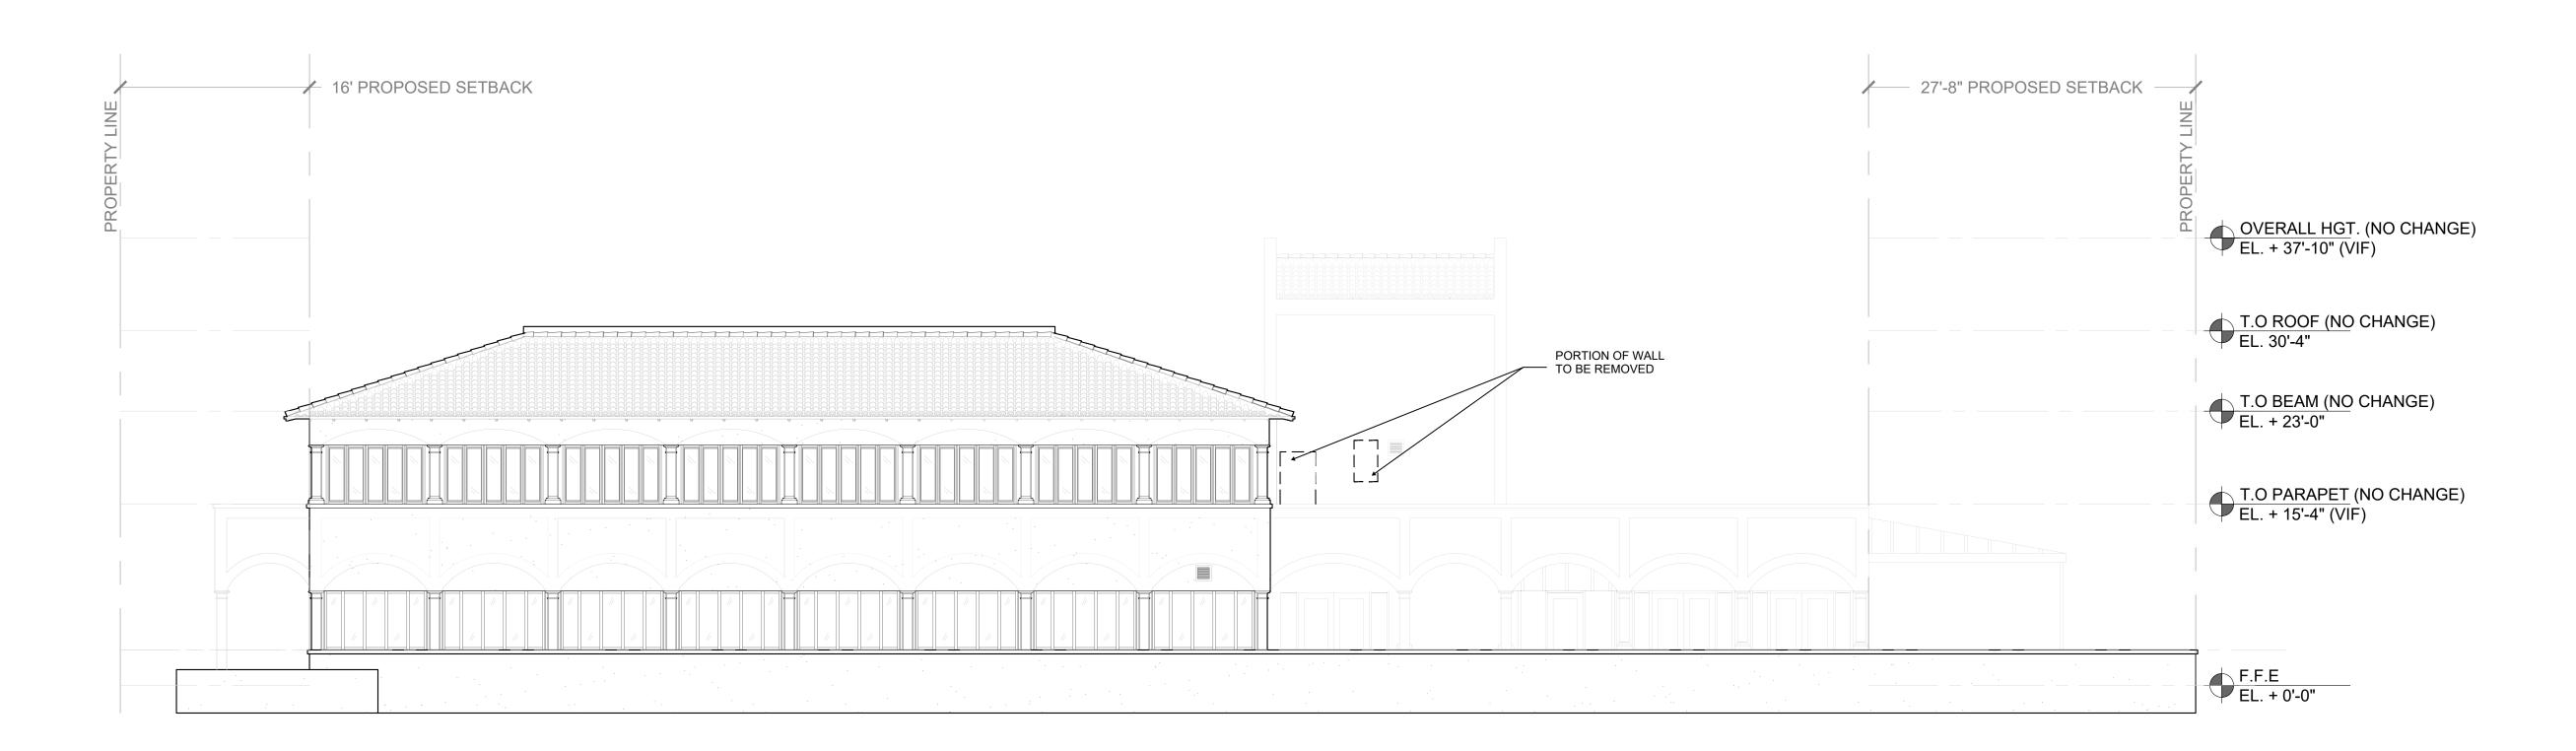

SHEET NAME

DEMOLITION SOUTH & NORTH ELEVATION

SHEET NUMBER

D3.0

**ARCOM** 

DEMOLITION WEST ELEVATION  $1 \frac{\text{SCALE: } \frac{1}{8}\text{"} = 1'-0"}{\text{SCALE: } \frac{1}{8}\text{"} = 1'-0"}$ 