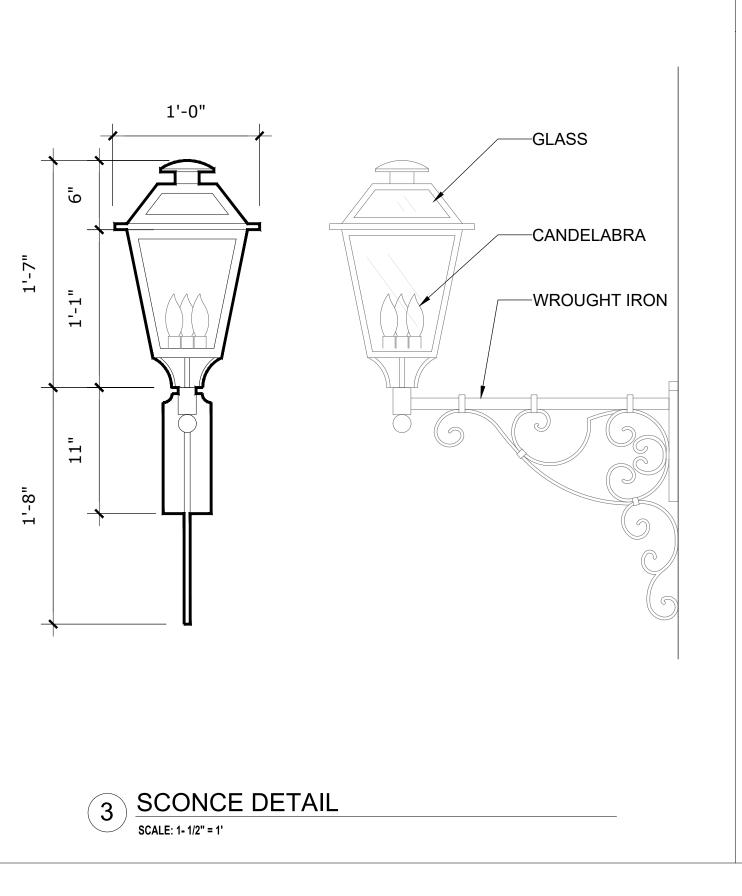

5 LOUVERED WINDOW DETAIL

SCALE: 1" = 1'

GUTTER DETAIL

SCALE: 1- 1/2" = 1'

Drawn by: V. Antico Project Manager: K. Fant Project Address: 129 Chilean Ave, SHEET NAME

A3.1.6

ARC-23-161 **ZON-24-006**  Bartholemew + Partners ARCHITECTURE AND DESIGN PROGETTO DI ARCHITETTURA