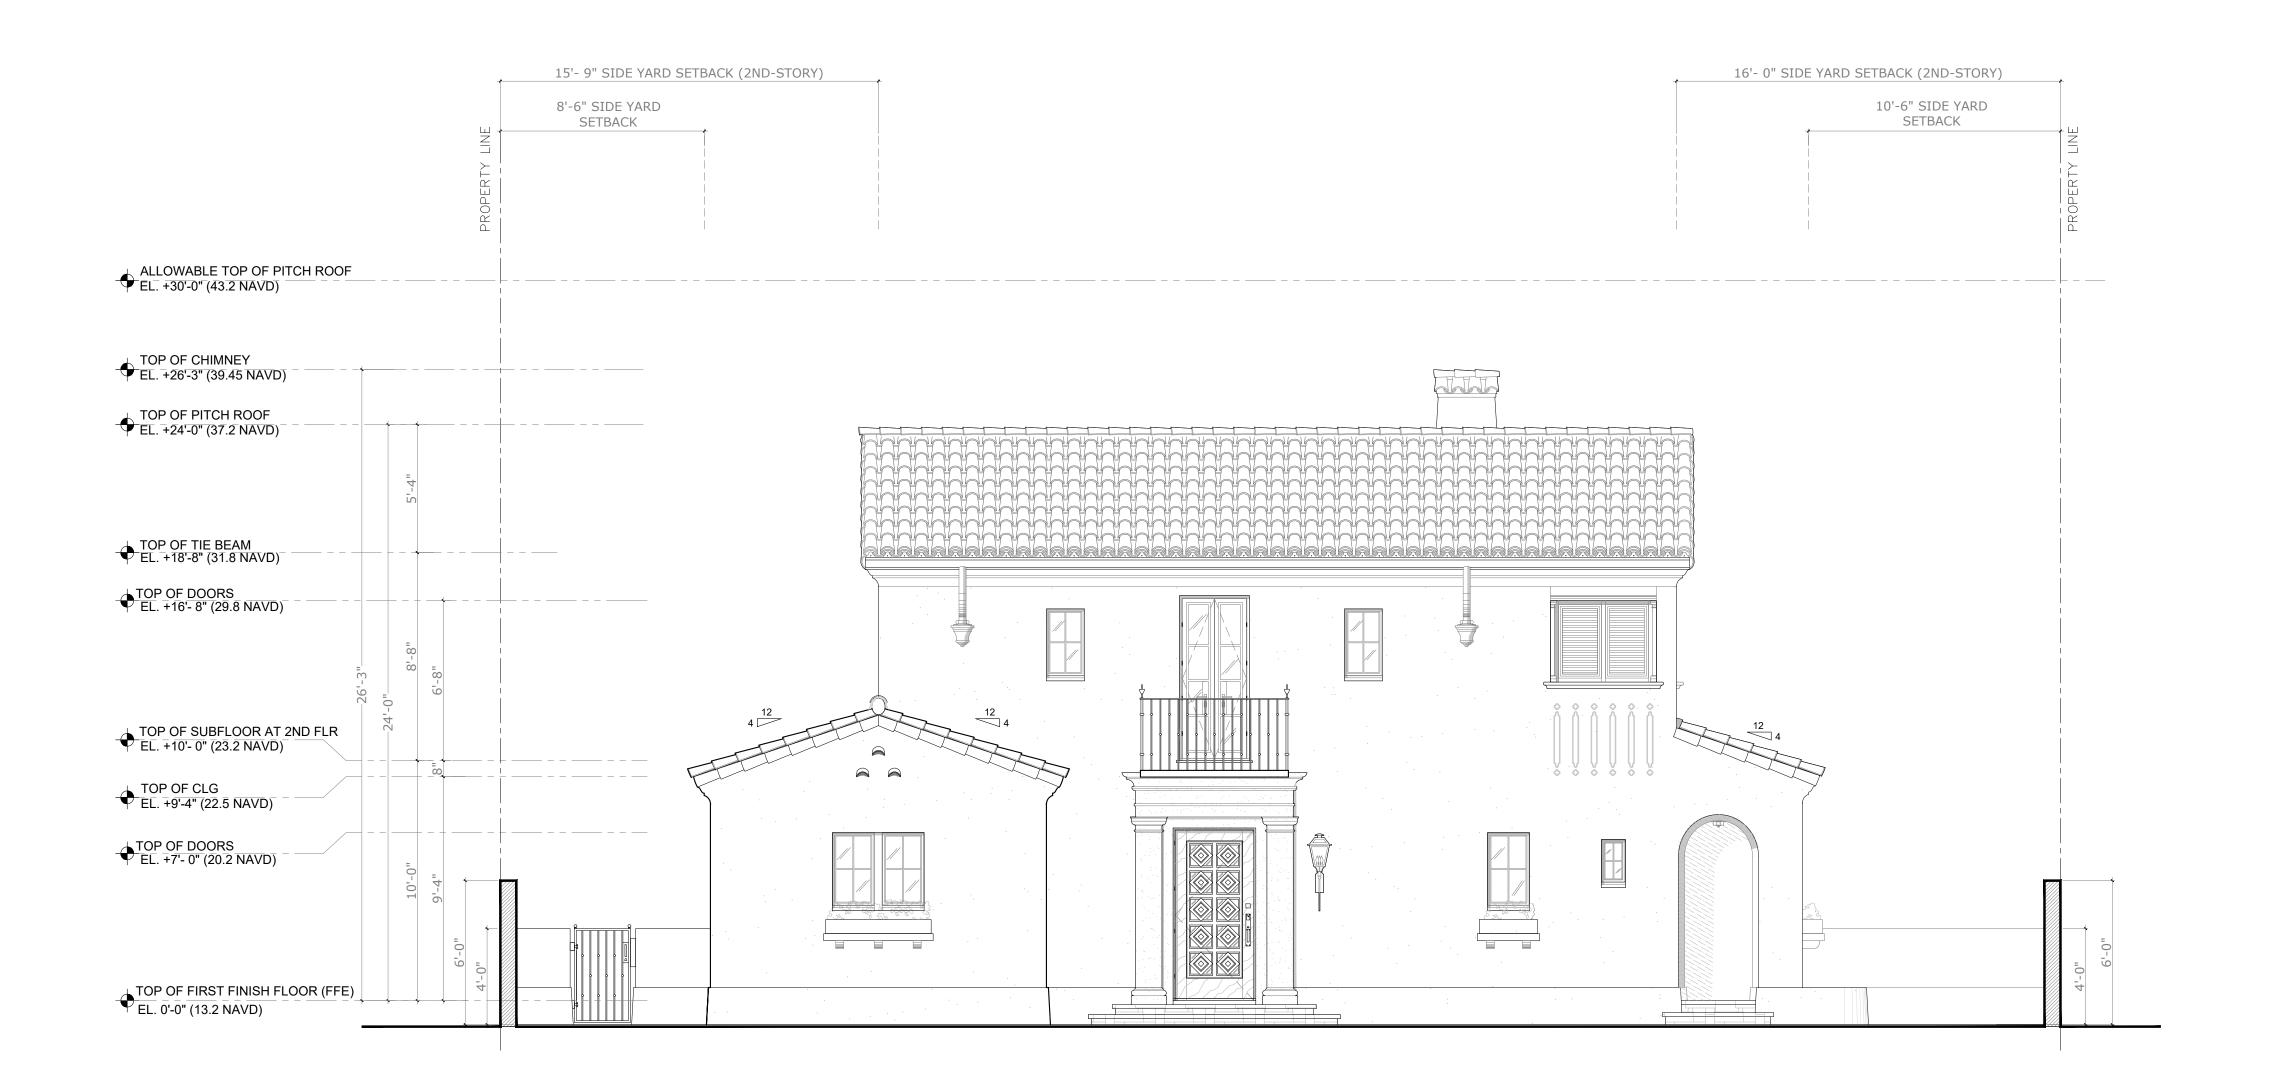

PROPOSED SHADED SOUTH ARRIVAL ELEVATION

SCALE: 3/8" = 1'

#### Bartholemew + Partners

ARCHITECTURE AND DESIGN PROGETTO DI ARCHITETTURA

THE PLAZA CENTER
251A ROYAL PALM WAY, PENTHOUSE 600A
PALM BEACH, FLORIDA 33480
T: 561 461 0108

F: 561 461 0106 FL LIC. # AA26003943 BARTHOLEMEWPARTNERS.COM

Project no: 23.02.114 Date: 10.25.23 Drawn by: V. Antico Project Manager: K. Fant

GEORGE & JOYCE MYKONIATIS
129 CHILEAN AVE

Project Address: 129 Chilean Ave, Palm Beach, FL 33480

SHEET NAME

PROPOSED SHADED SOUTH ELEVATION

SHEET NUMBER

**A3.1** 

#### PROPOSED SHADED SOUTH ARRIVAL ELEVATION

SCALE: 3/8" = 1'