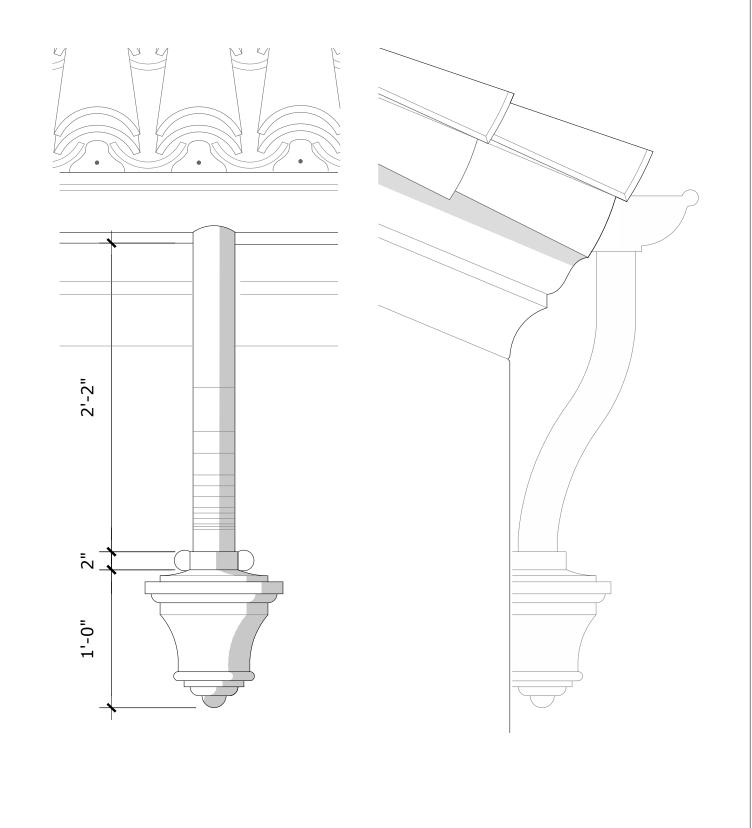

5 LOUVERED WINDOW DETAIL

SCALE: 1" = 1'

GUTTER DETAIL

SCALE: 1- 1/2" = 1'

Drawn by: V. Antico Project Manager: K. Fant Project Address: 129 Chilean Ave, SHEET NAME

A3.1.6

ARC-23-161 **ZON-24-006**  Bartholemew + Partners ARCHITECTURE AND DESIGN PROGETTO DI ARCHITETTURA