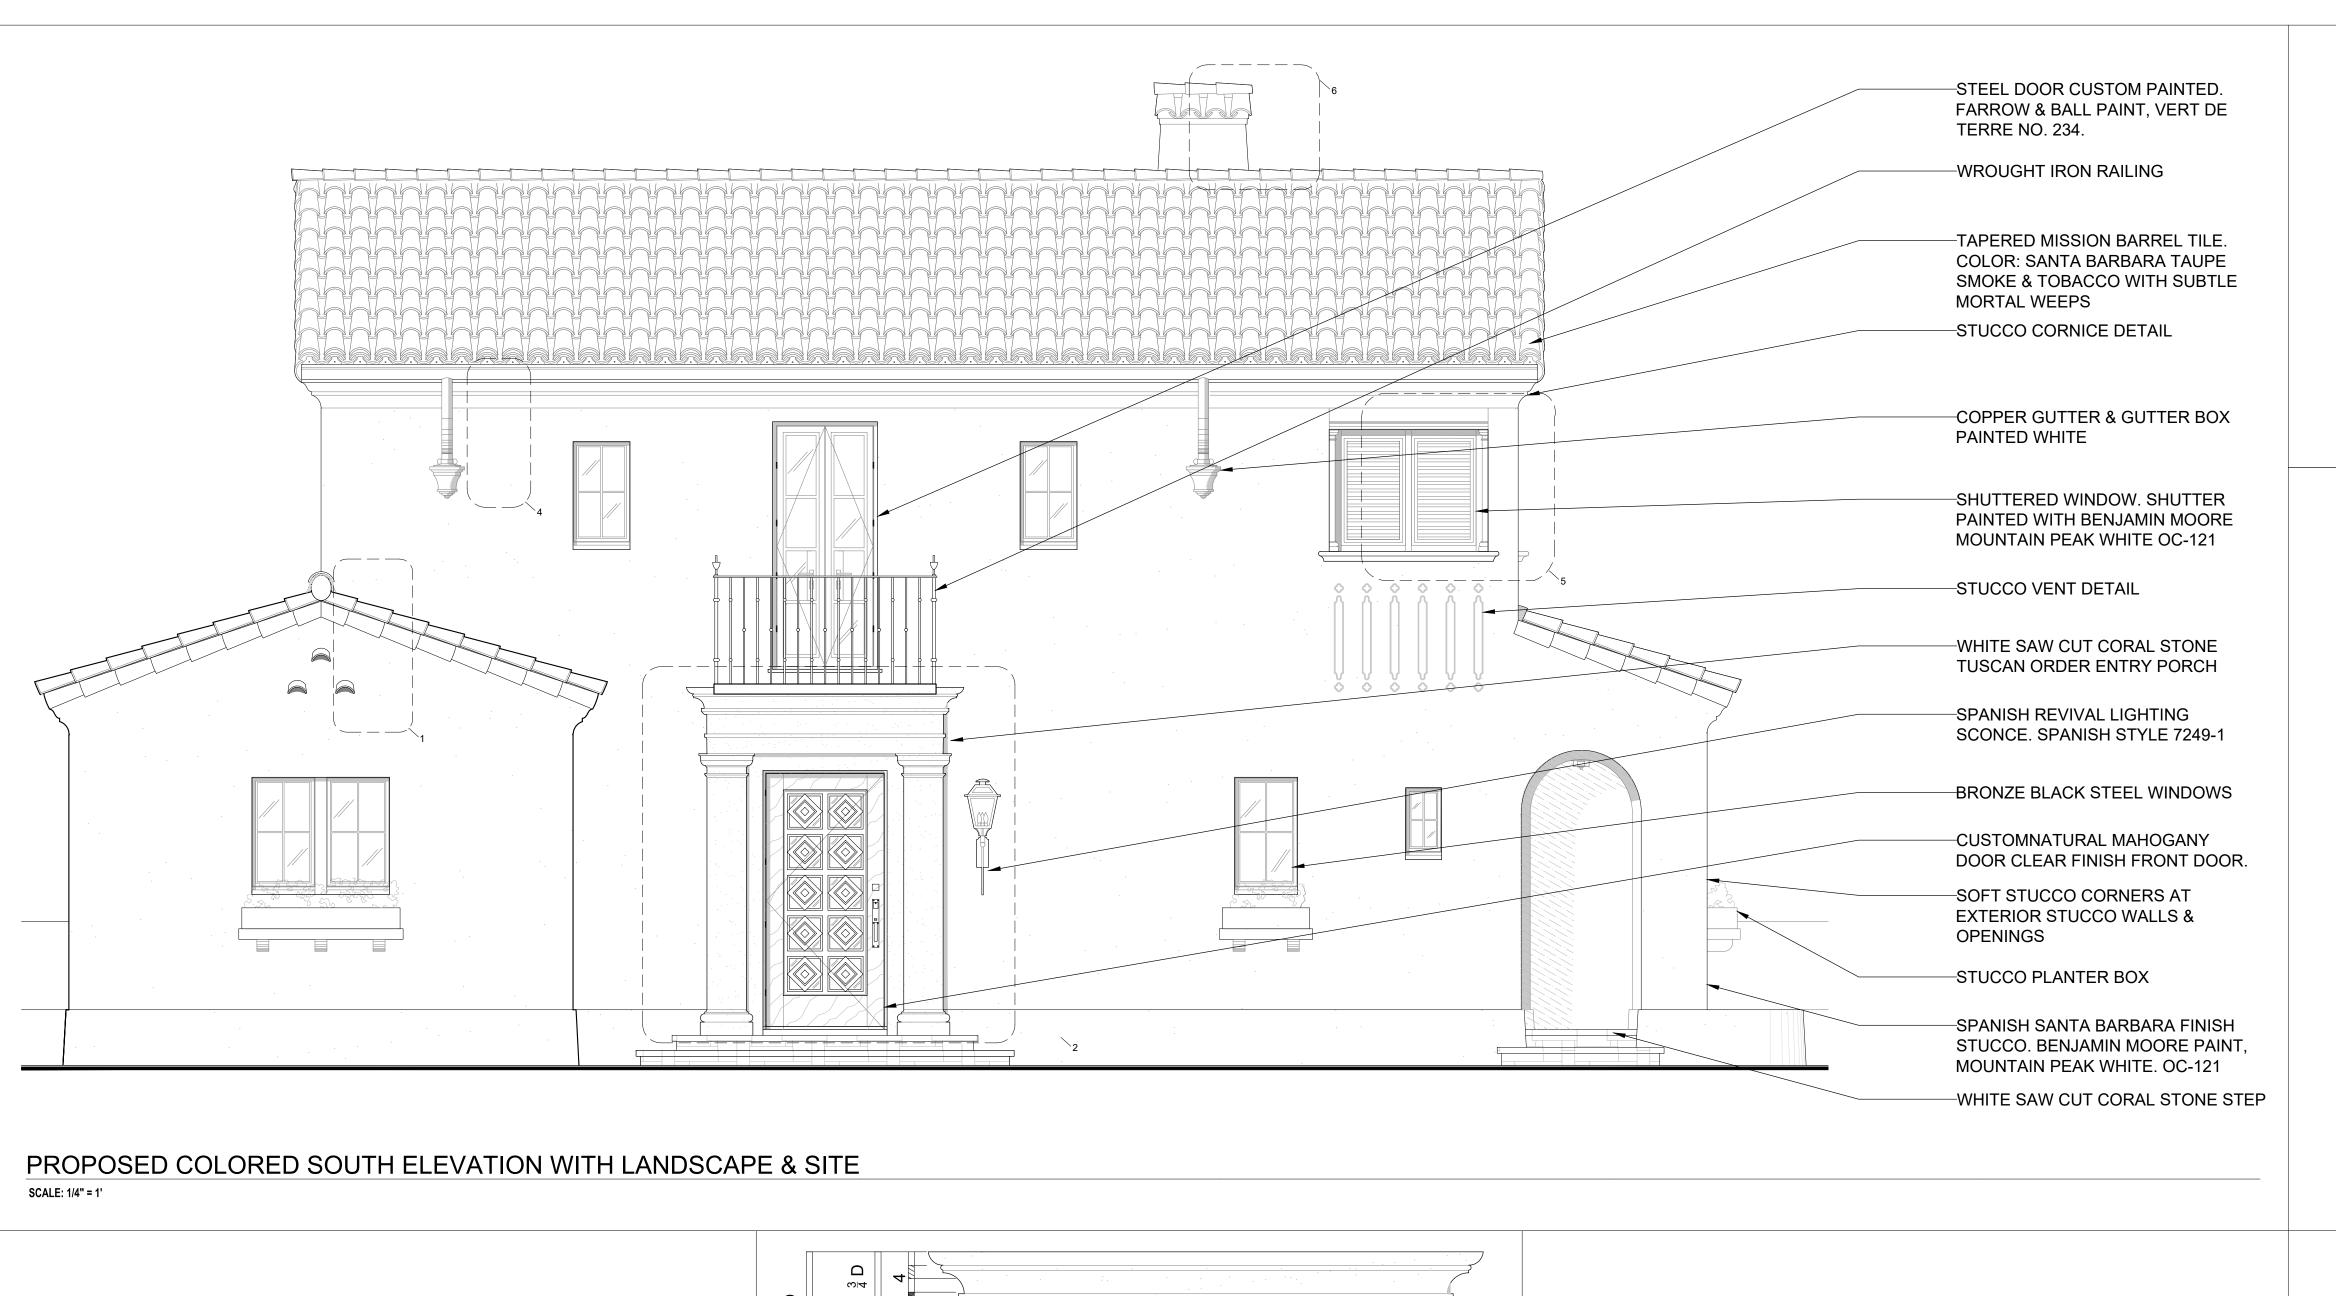

### GEORGE & JOYCE MYKONIATIS 129 CHILEAN AVE

Project Address: 129 Chilean Ave, Palm Beach, FL 33480

SHEET NAME

PROPOSED SOUTH COLORED ELEVATION WITH LANDSCAPE

SHEET NI IME

TAPERED MISSION BARREL TILE. -PULLED STUCCO BAND -STUCCO FINISH. BENJAMIN MOORE PAINT. COLOR: OC-, MOUNTAIN PEAK WHITE 6 CHIMNEY DETAIL

5 LOUVERED WINDOW DETAIL

SCALE: 1" = 1'

GUTTER DETAIL

SCALE: 1- 1/2" = 1'

Drawn by: V. Antico Project Manager: K. Fant Project Address: 129 Chilean Ave, SHEET NAME

A3.1.6

ARC-23-161 **ZON-24-006**  Bartholemew + Partners ARCHITECTURE AND DESIGN PROGETTO DI ARCHITETTURA