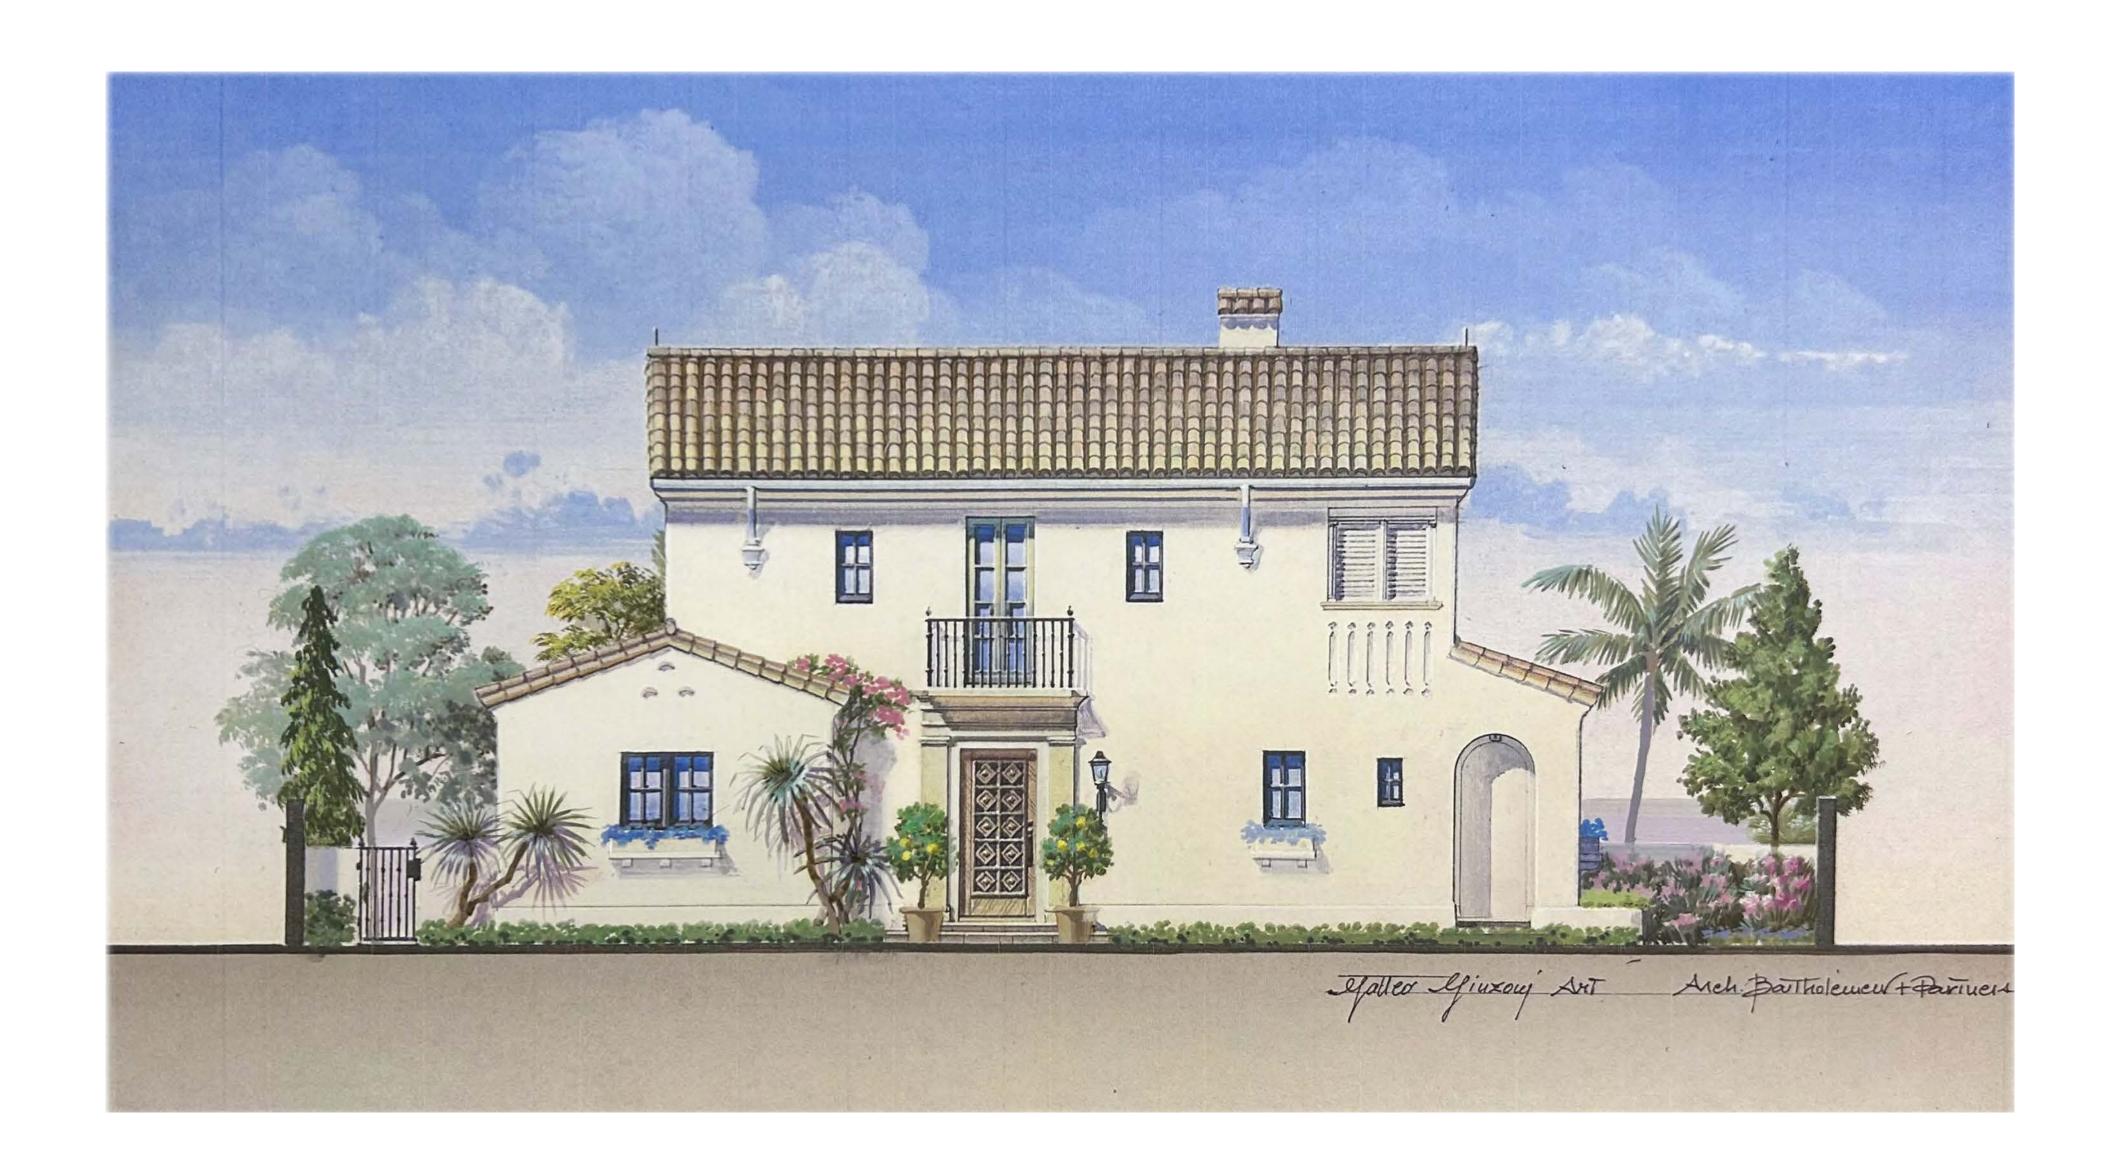

SHEET NU

PROPOSED SOUTH ARRIVAL COLORED ELEVATION WITH LANDSCAPE SCALE: 1/4" = 1'

# Bartholemew + Partners

ARCHITECTURE AND DESIGN PROGETTO DI ARCHITETTURA

THE PLAZA CENTER 251A ROYAL PALM WAY,

PENTHOUSE 600A PALM BEACH, FLORIDA 33480 F: 561 461 0106 FL LIC. # AA26003943

BARTHOLEMEWPARTNERS.COM CONSULTANTS

Project no: 23.02.114 Date: 10.25.23 Drawn by: V. Antico Project Manager: K. Fant

GEORGE & JOYCE MYKONIATIS
129 CHILEAN AVE

Project Address: 129 Chilean Ave, Palm Beach, FL 33480

SHEET NAME

PROPOSED SOUTH COLORED ELEVATION WITH LANDSCAPE

PROPOSED SOUTH ARRIVAL COLORED ELEVATION WITH LANDSCAPE & SITE SCALE: 1/4" = 1'