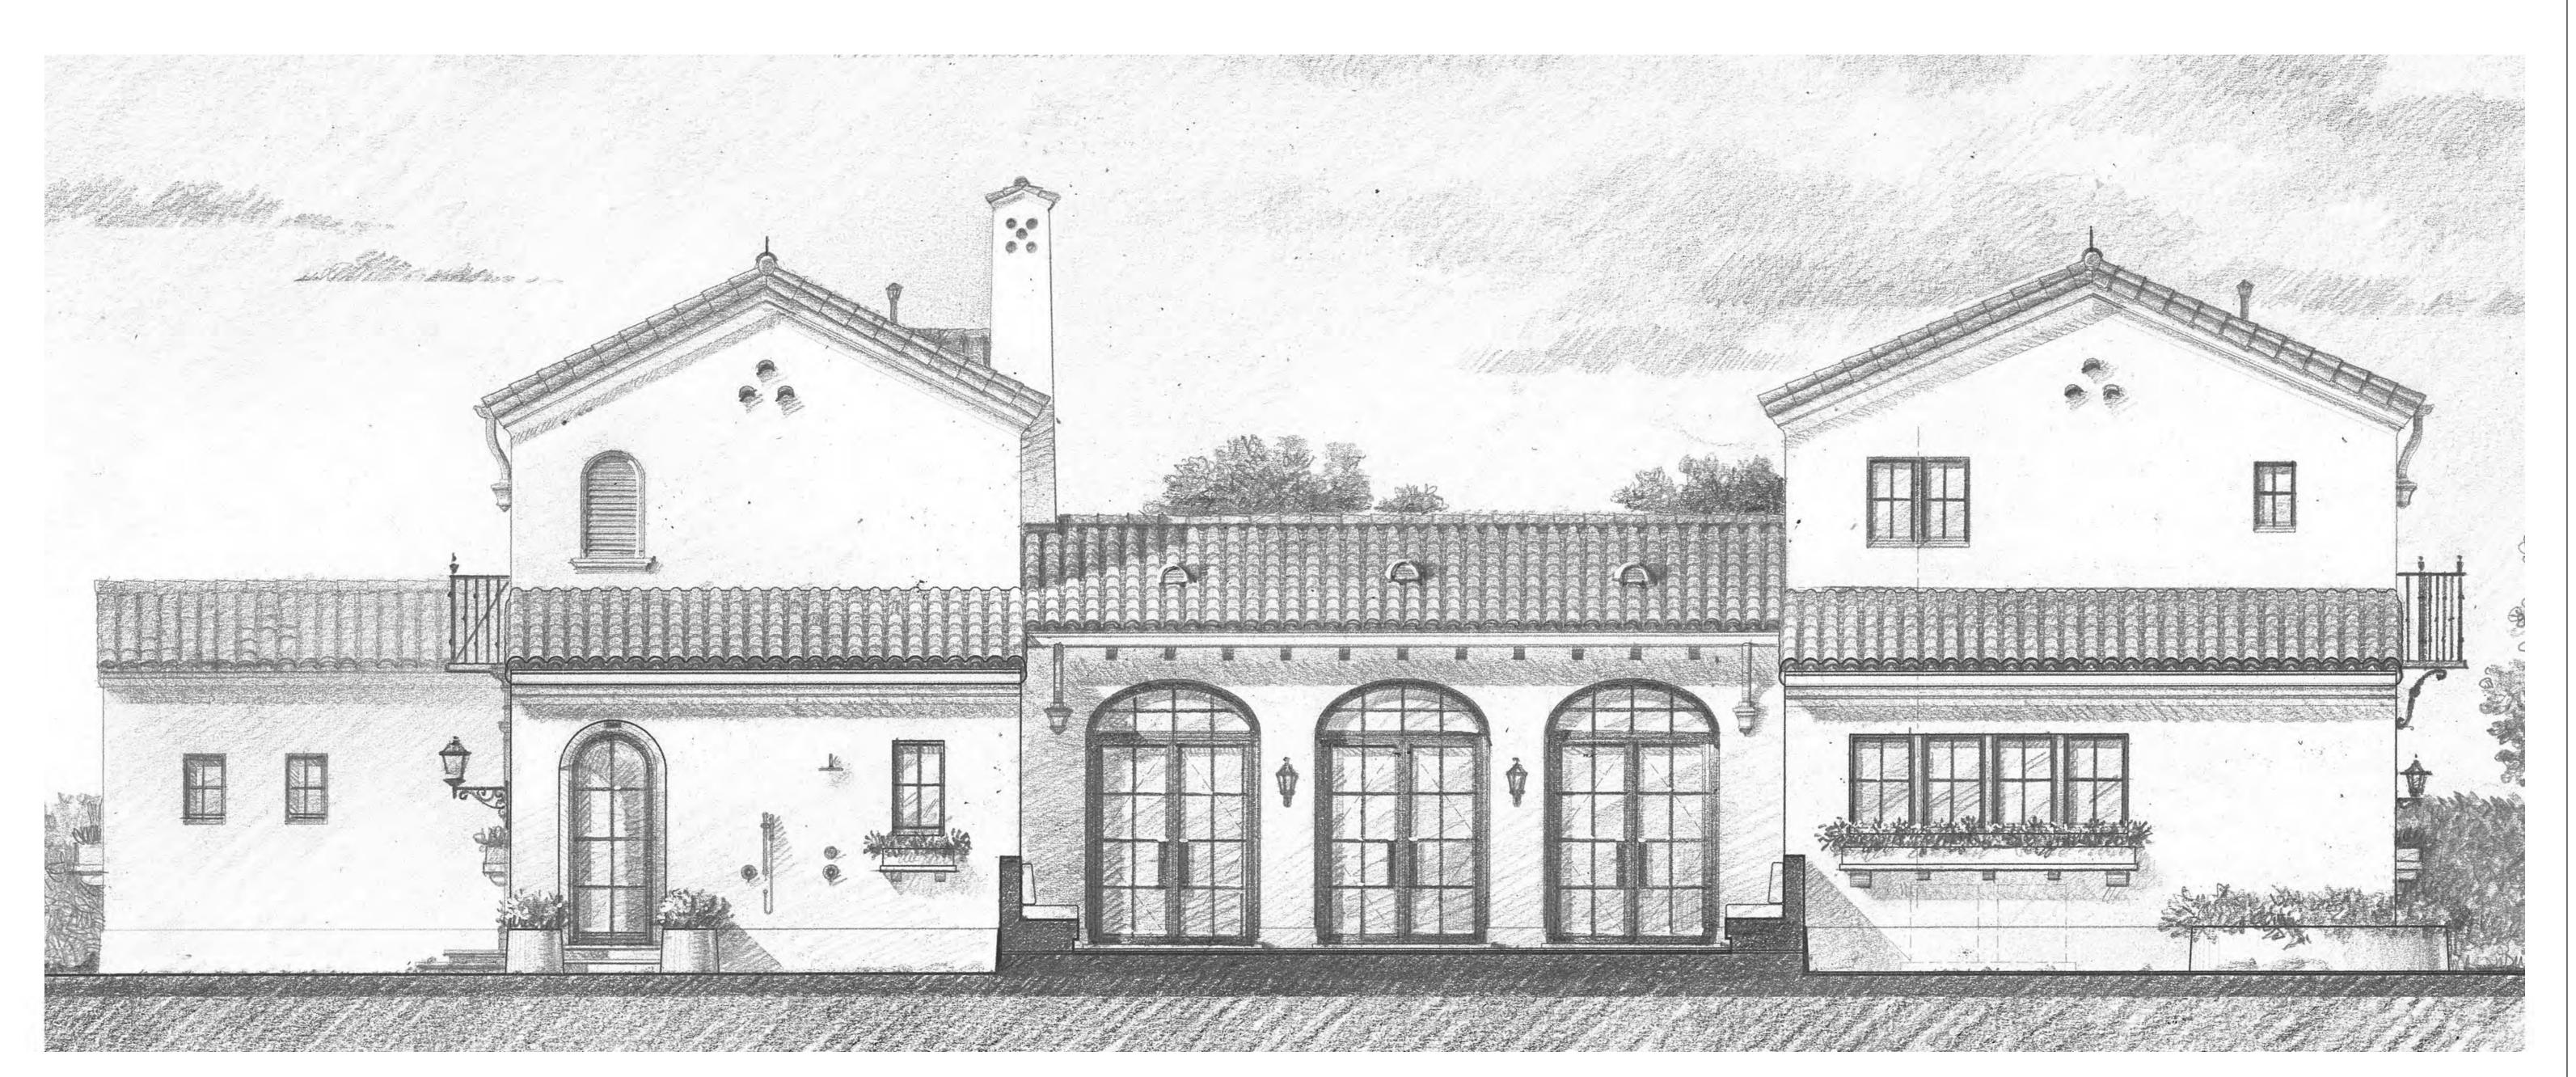

PROPOSED SHADED SOUTH ARRIVAL ELEVATION

SCALE: 3/8" = 1'

#### Bartholemew + Partners

ARCHITECTURE AND DESIGN PROGETTO DI ARCHITETTURA

THE PLAZA CENTER
251A ROYAL PALM WAY, PENTHOUSE 600A
PALM BEACH, FLORIDA 33480
T: 561 461 0108

F: 561 461 0106 FL LIC. # AA26003943 BARTHOLEMEWPARTNERS.COM

Project no: 23.02.114 Date: 10.25.23 Drawn by: V. Antico Project Manager: K. Fant

GEORGE & JOYCE MYKONIATIS
129 CHILEAN AVE

Project Address: 129 Chilean Ave, Palm Beach, FL 33480

SHEET NAME

PROPOSED SHADED SOUTH ELEVATION

SHEET NUMBER

**A3.1** 