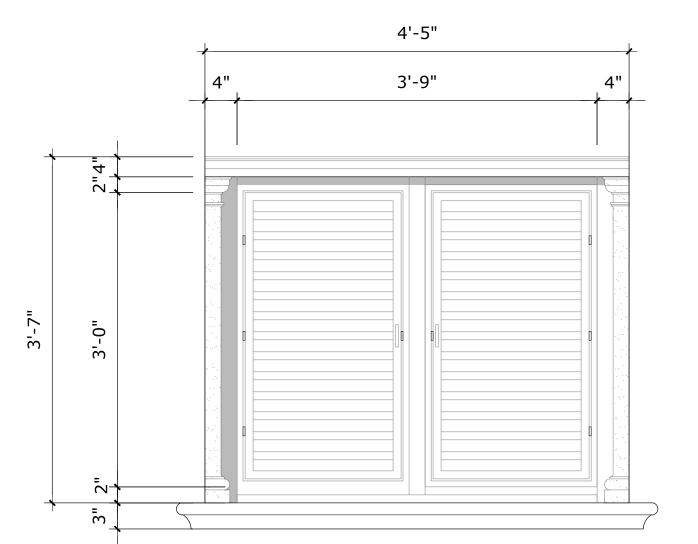

5 LOUVERED WINDOW DETAIL

SCALE: 1" = 1'

GUTTER DETAIL

SCALE: 1- 1/2" = 1'

Drawn by: V. Antico Project Manager: K. Fant Project Address: 129 Chilean Ave, SHEET NAME

A3.1.6

ARC-23-161 **ZON-24-006**  Bartholemew + Partners ARCHITECTURE AND DESIGN PROGETTO DI ARCHITETTURA