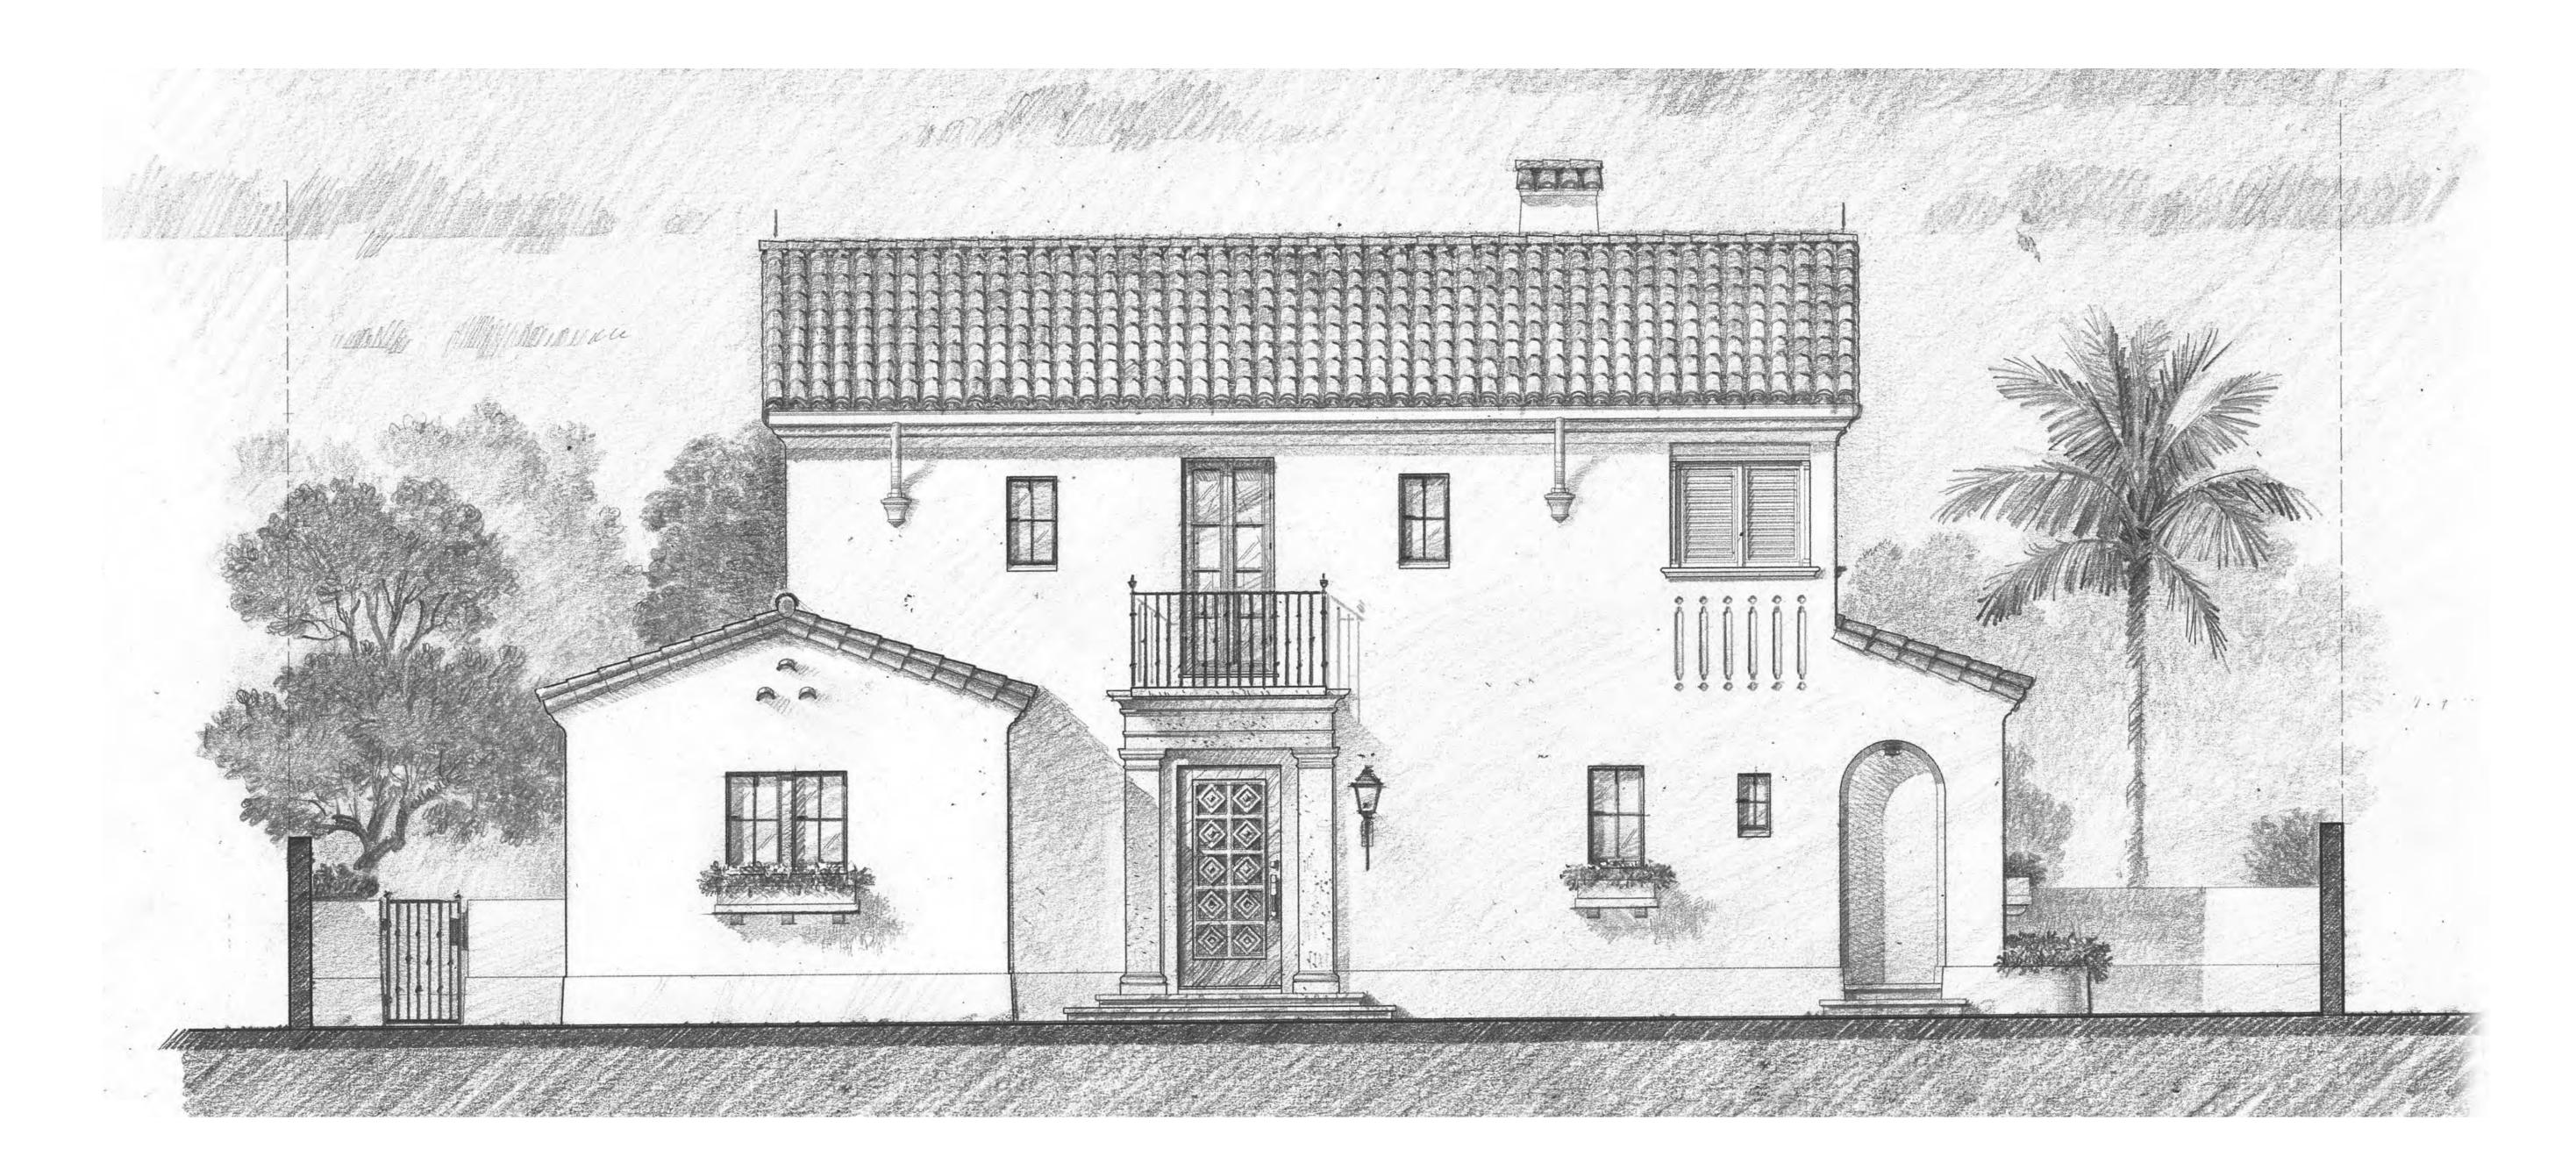

PROPOSED SHADED SOUTH ARRIVAL ELEVATION

SCALE: 3/8" = 1'

Project no: 23.02.114 Date: 10.25.23 Drawn by: V. Antico Project Manager: K. Fant

GEORGE & JOYCE MYKONIATIS
129 CHILEAN AVE

Project Address: 129 Chilean Ave, Palm Beach, FL 33480

SHEET NAME

PROPOSED SHADED SOUTH ELEVATION