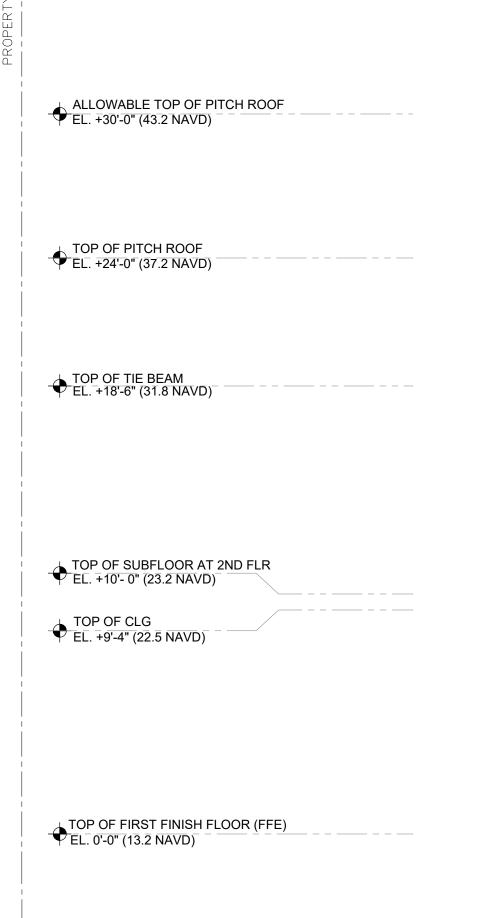

PROPOSED SHADED SOUTH ARRIVAL ELEVATION

SCALE: 3/8" = 1'

#### PROPOSED SHADED SOUTH ARRIVAL ELEVATION

SCALE: 3/8" = 1'

SCALE: 3/8" = 1'