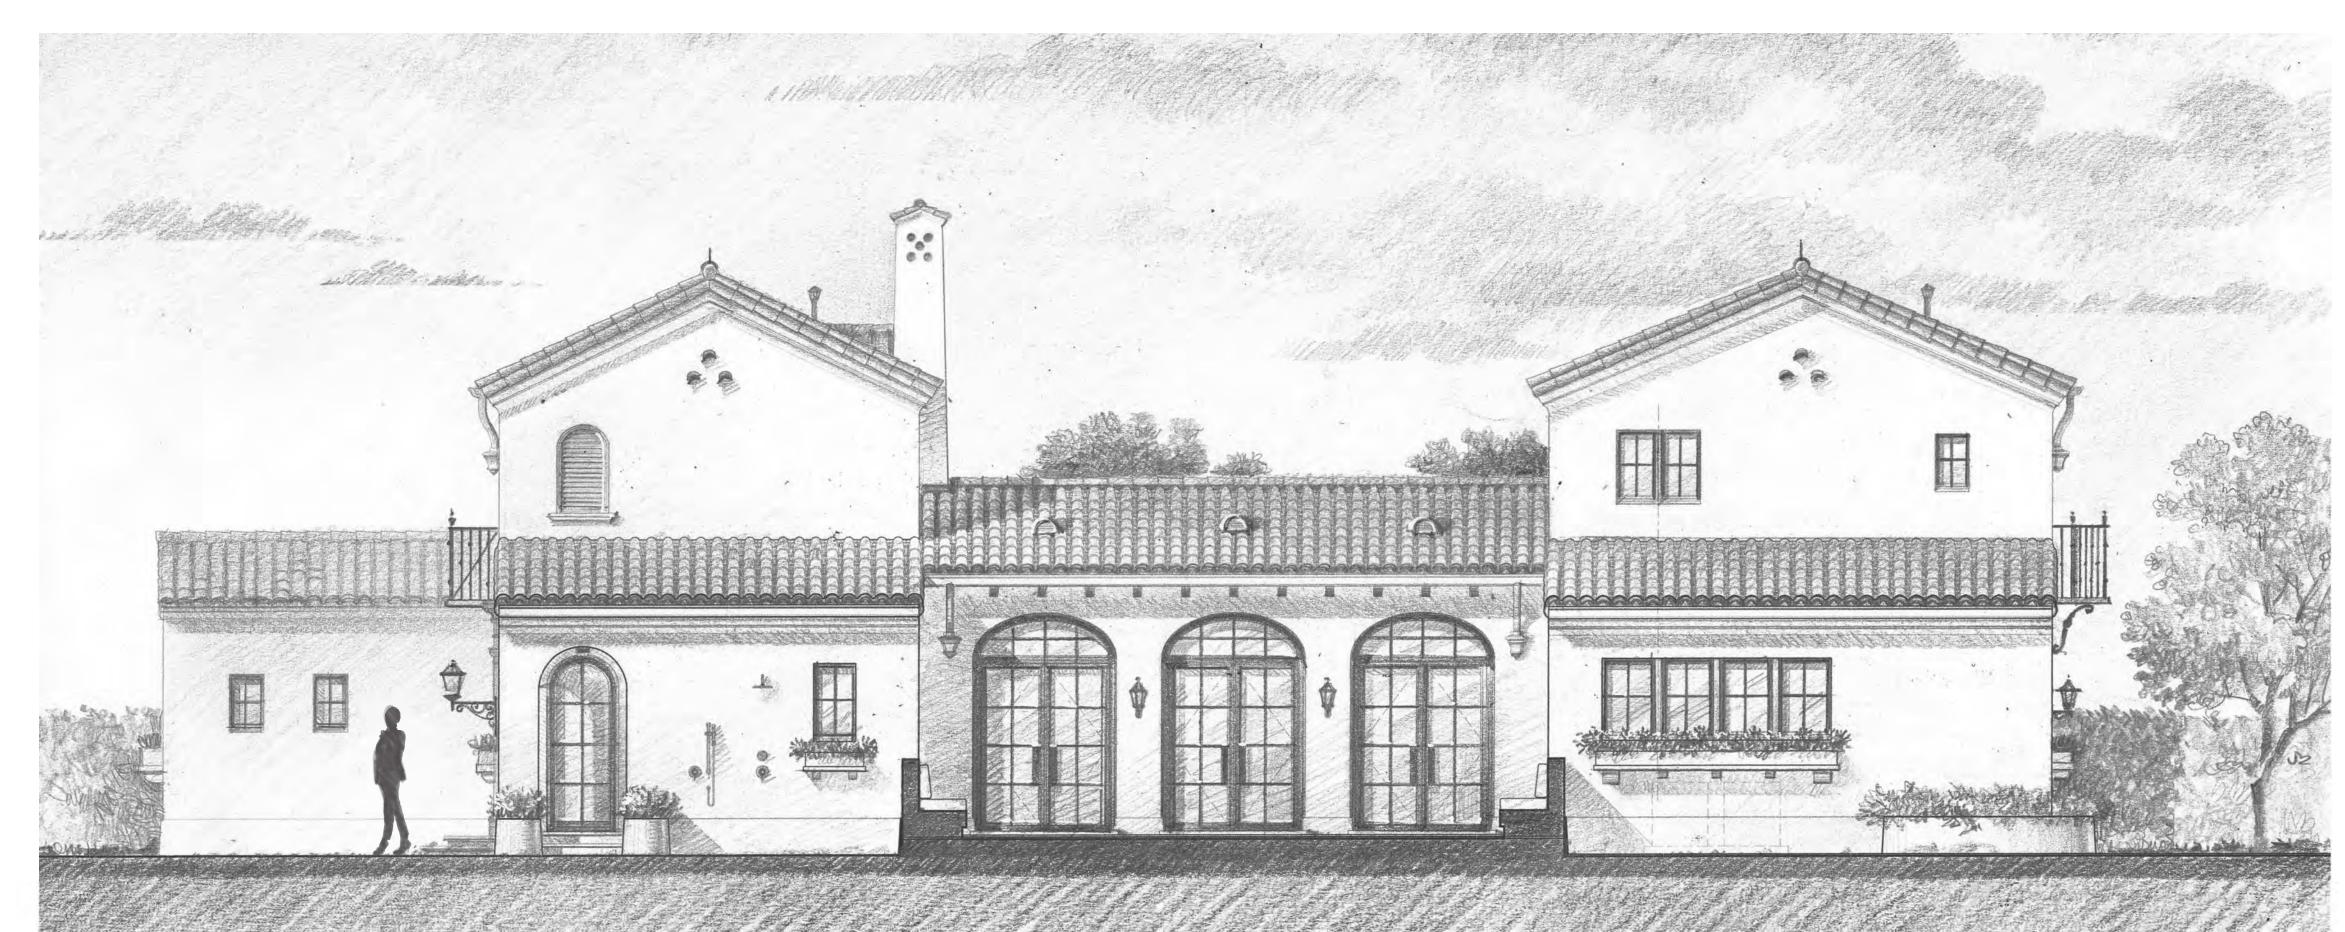

#### PROPOSED SHADED SOUTH ARRIVAL ELEVATION

SCALE: 3/8" = 1'

# Bartholemew + Partners

ARCHITECTURE AND DESIGN PROGETTO DI ARCHITETTURA

THE PLAZA CENTER 251A ROYAL PALM WAY, PENTHOUSE 600A PALM BEACH, FLORIDA 33480 T: 561 461 0108

FL LIC. # AA26003943 BARTHOLEMEWPARTNERS.COM

Project no: 23.02.114 Date: 10.25.23 Drawn by: V. Antico Project Manager: K. Fant

GEORGE & JOYCE MYKONIATIS **129 CHILEAN AVE** 

Project Address: 129 Chilean Ave, Palm Beach, FL 33480

SHEET NAME

PROPOSED SHADED SOUTH **ELEVATION** 

SHEET NUMBER

PROPOSED SOUTH ARRIVAL ELEVATION

SCALE: 1/4" = 1'