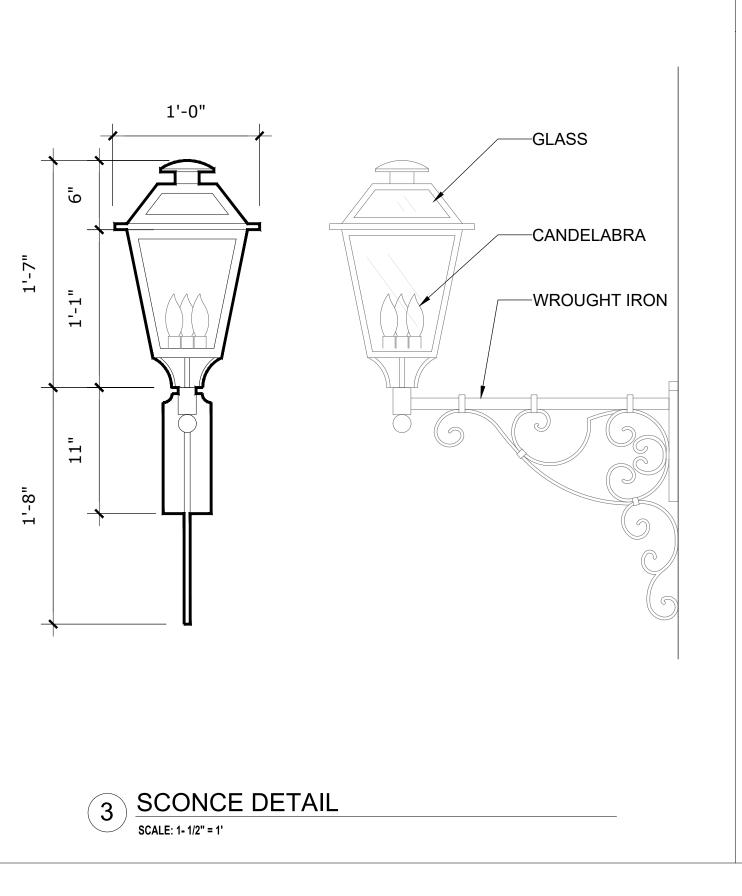

NS SHALL BY OR DISCLOSED TO ANY PERSON, IFRM OR CORPORATION WITHOUT THE WITH PERMISSION OF BARTHOLEMEW + PARTNERS.

CONSTRUCTION ADMINISTRATION, AS THE TERM IS GENERALLY UNDERSTOOD, IF BARTHOLEMEW + PARTNERS IS NOT CONTRACTED TO PROVIDE ARCHITECTUS SERVICES DURING CONSTRUCTION, INCLUDING ON-SITE MONTERING, STOR

Project no: 23.02.114 Date: 10.25.23 Drawn by: V. Antico Project Manager: K. Fant

### GEORGE & JOYCE MYKONIATIS 129 CHILEAN AVE

Project Address: 129 Chilean Ave, Palm Beach, FL 33480

SHEET NAME

PROPOSED SOUTH COLORED ELEVATION WITH LANDSCAPE

SHEET NI IME



TAPERED MISSION BARREL TILE. -PULLED STUCCO BAND -STUCCO FINISH. BENJAMIN MOORE PAINT. COLOR: OC-, MOUNTAIN PEAK WHITE 6 CHIMNEY DETAIL



5 LOUVERED WINDOW DETAIL

SCALE: 1" = 1'

GUTTER DETAIL

SCALE: 1- 1/2" = 1'









Drawn by: V. Antico Project Manager: K. Fant Project Address: 129 Chilean Ave, SHEET NAME

A3.1.6

ARC-23-161 **ZON-24-006**  Bartholemew + Partners ARCHITECTURE AND DESIGN PROGETTO DI ARCHITETTURA

THE PLAZA CENTER 251A ROYAL PALM WAY, PENTHOUSE 600A PALM BEACH, FLORIDA 33480 T: 561 461 0108 F: 561 461 0106

BARTHOLEMEWPARTNERS.COM

FL LIC. # AA26003943

CONSULTANTS ALLEY, MAAS, ROGERS, AND LINDSAY P.A ADDRESS: 340 ROYAL POINCIANA WAY, SUITE 321 PALM BEACH, FLORIDA 33480 PHONE: 561-659-1770 E-MAIL: TIM.HANLON@AMRL.COM ES SOLUTIONS

STRUCTURAL ENGINEER
ADDRESS: 170 NE 2ND ST, P.O. BOX #1737 BOCA RATON, FL PHONE: 561-201-0190 E-MAIL: TRENT@ES-ENGINEERS.COM FAE CONSULTING

MEP ENGINEERS ADDRESS: 300 LOCK ROAD SUITE #302 DEERFIELD BEACH, FLORIDA 33442 PHONE: 561-391-9292 EXT. 302 E-MAIL: UI