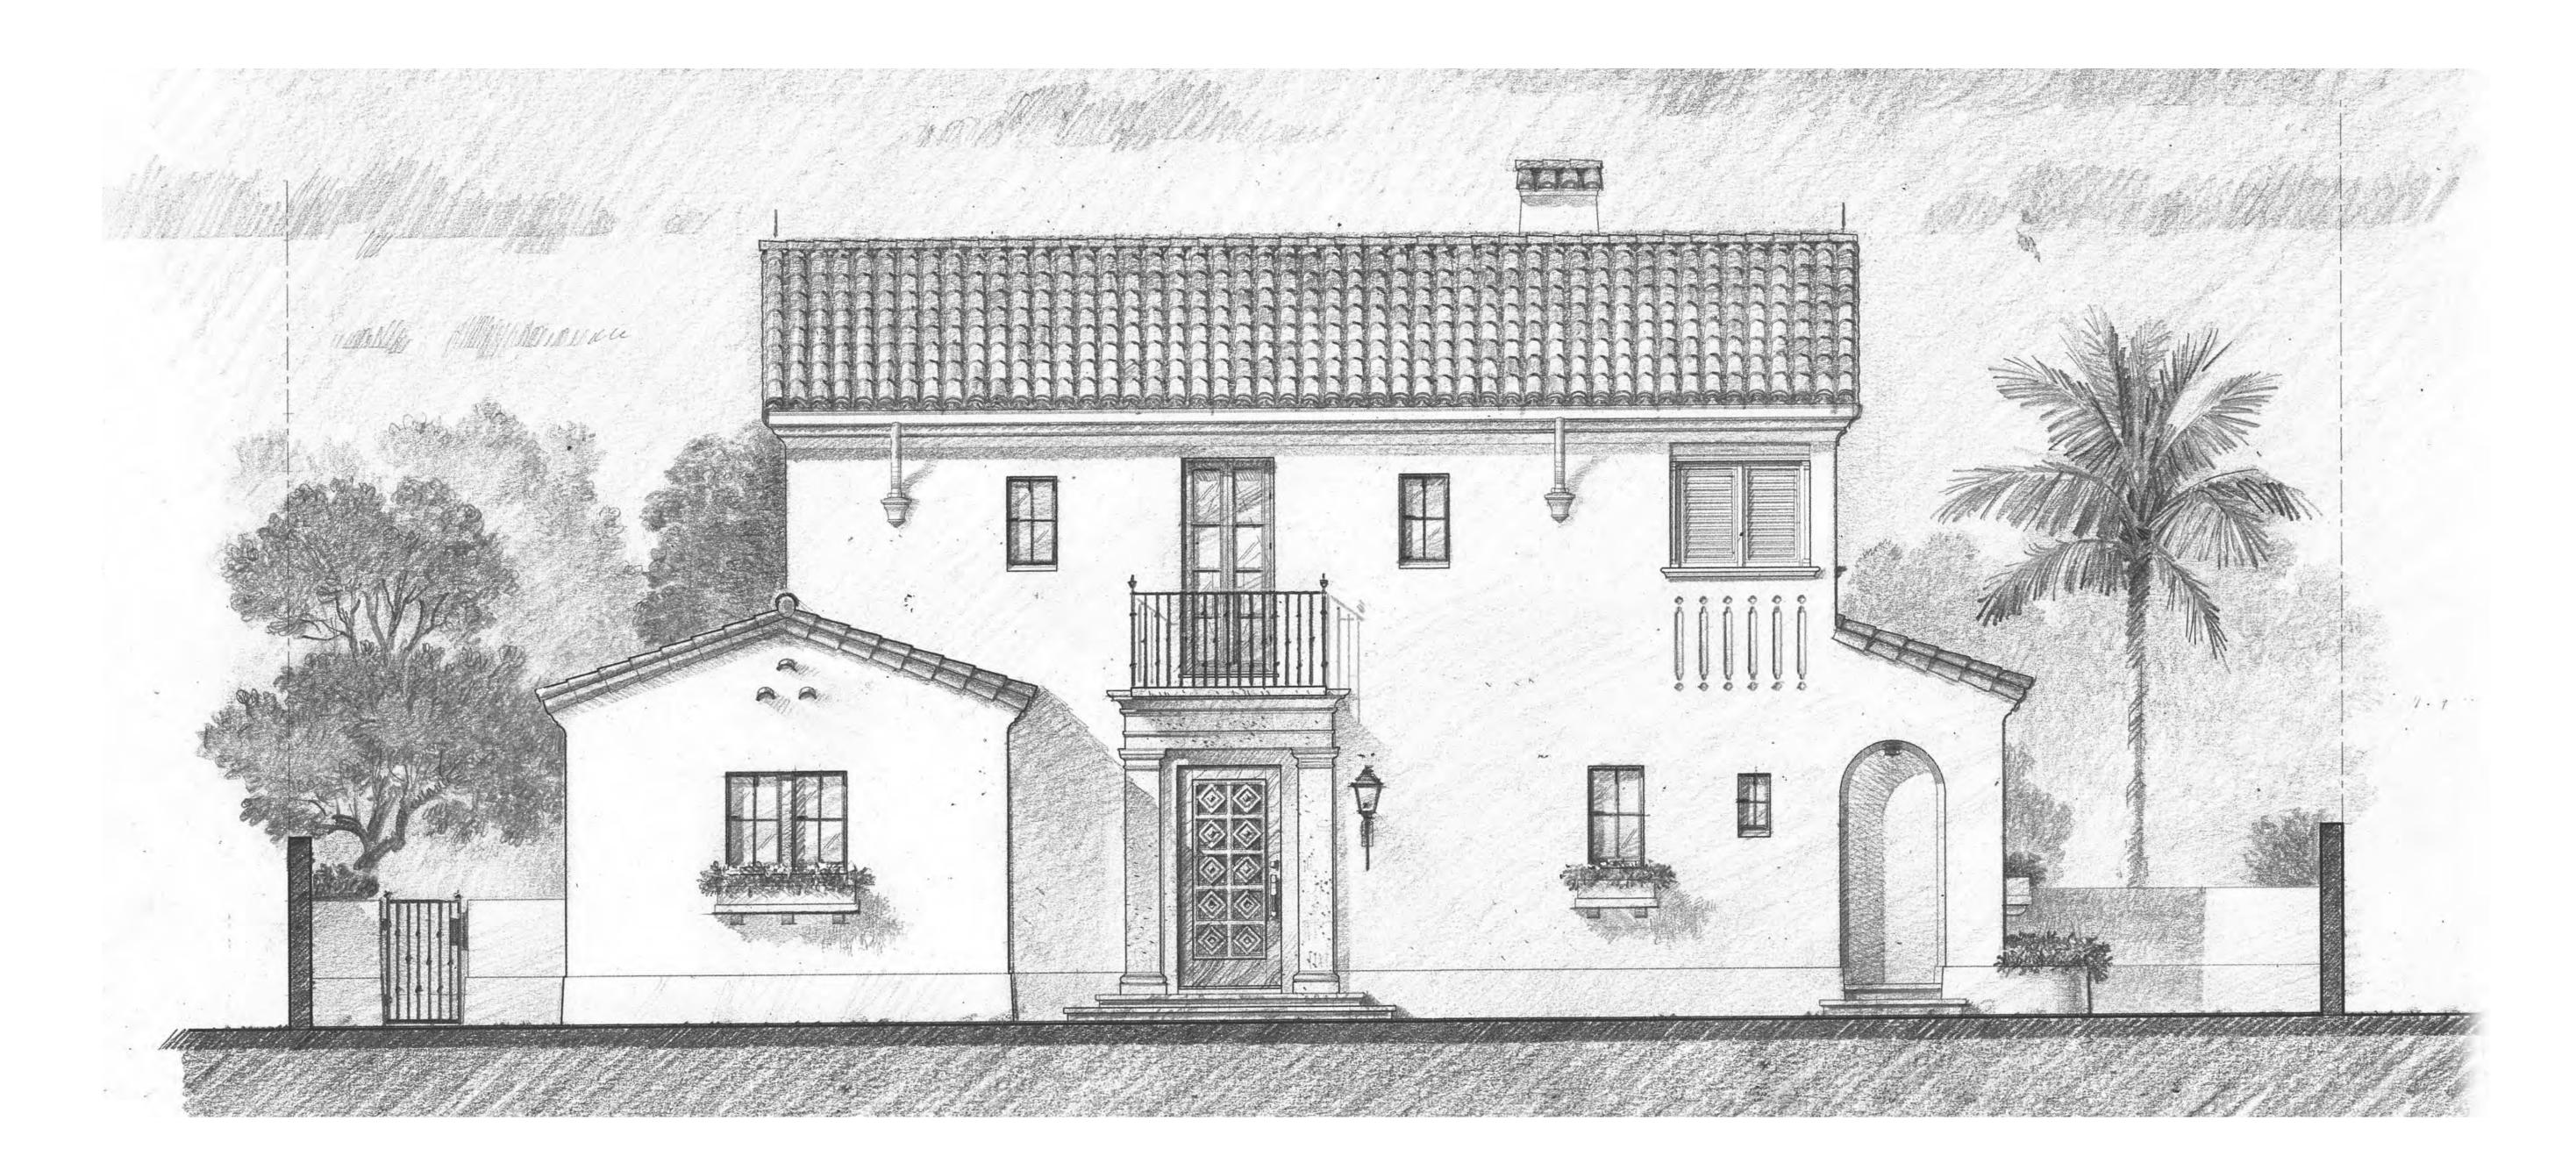

#### PROPOSED SHADED SOUTH ARRIVAL ELEVATION

SCALE: 3/8" = 1'

#### Bartholemew + Partners

ARCHITECTURE AND DESIGN PROGETTO DI ARCHITETTURA

THE PLAZA CENTER
251A ROYAL PALM WAY, PENTHOUSE 600A
PALM BEACH, FLORIDA 33480
T: 561 461 0108
F: 561 461 0106

FL LIC. # AA26003943