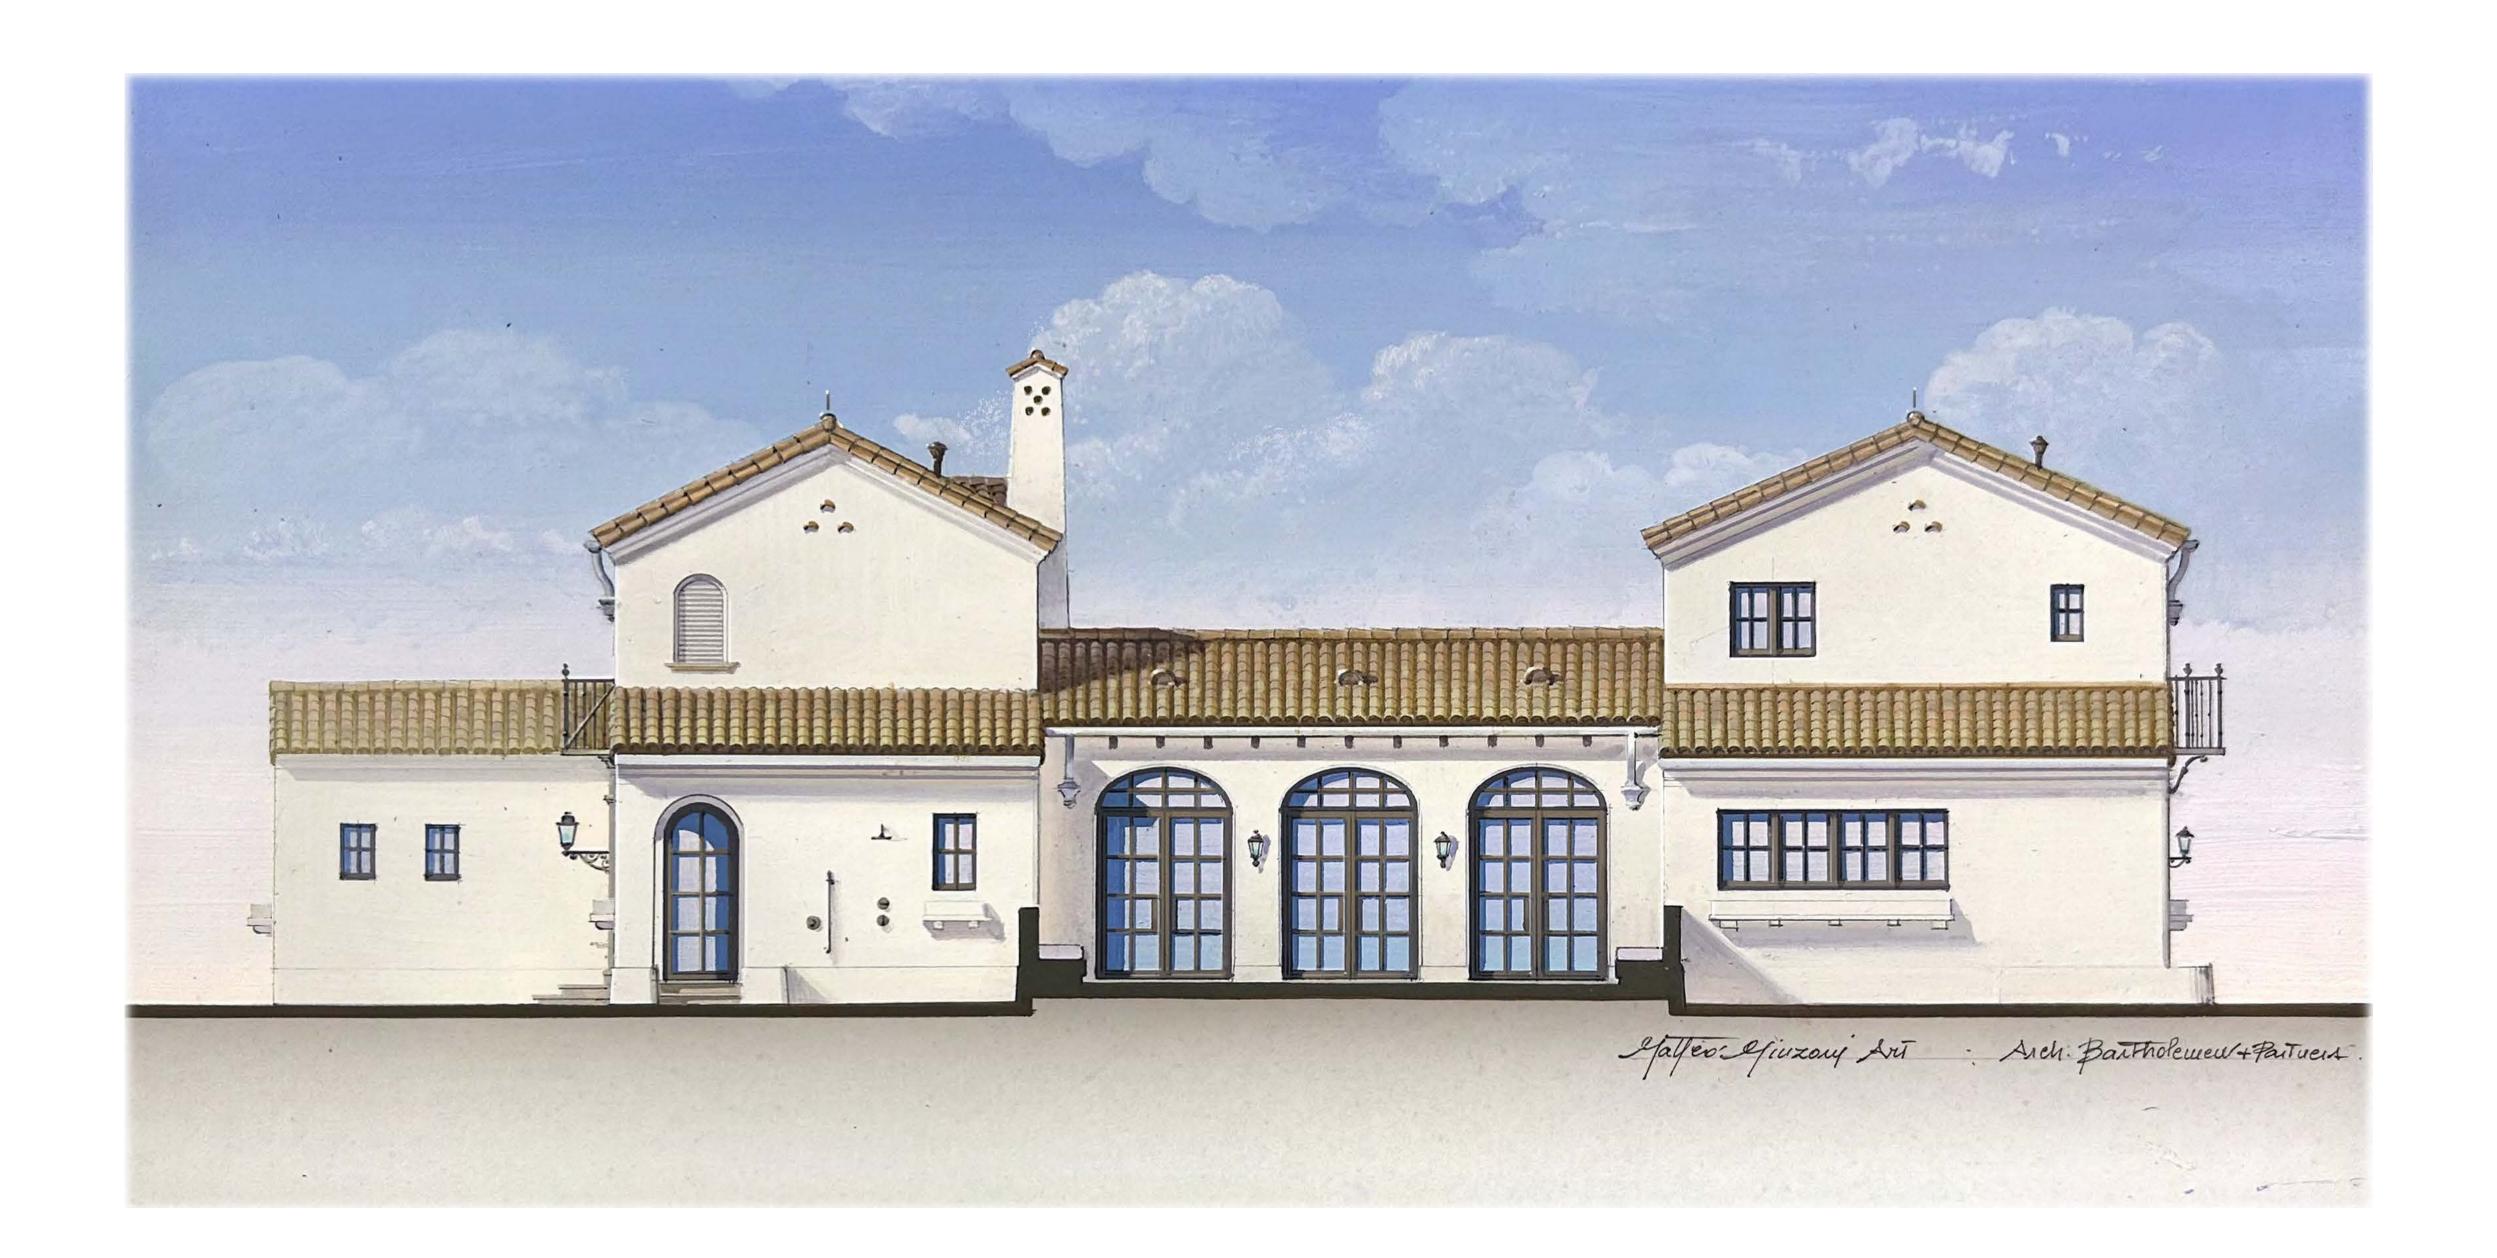

PROPOSED SHADED SOUTH ARRIVAL ELEVATION

SCALE: 3/8" = 1'

#### Bartholemew + Partners

ARCHITECTURE AND DESIGN PROGETTO DI ARCHITETTURA

THE PLAZA CENTER
251A ROYAL PALM WAY, PENTHOUSE 600A
PALM BEACH, FLORIDA 33480
T: 561 461 0108

F: 561 461 0106 FL LIC. # AA26003943 BARTHOLEMEWPARTNERS.COM

Project no: 23.02.114 Date: 10.25.23 Drawn by: V. Antico Project Manager: K. Fant

GEORGE & JOYCE MYKONIATIS
129 CHILEAN AVE

Project Address: 129 Chilean Ave, Palm Beach, FL 33480

SHEET NAME

PROPOSED SHADED SOUTH ELEVATION

SHEET NUMBER

**A3.1** 