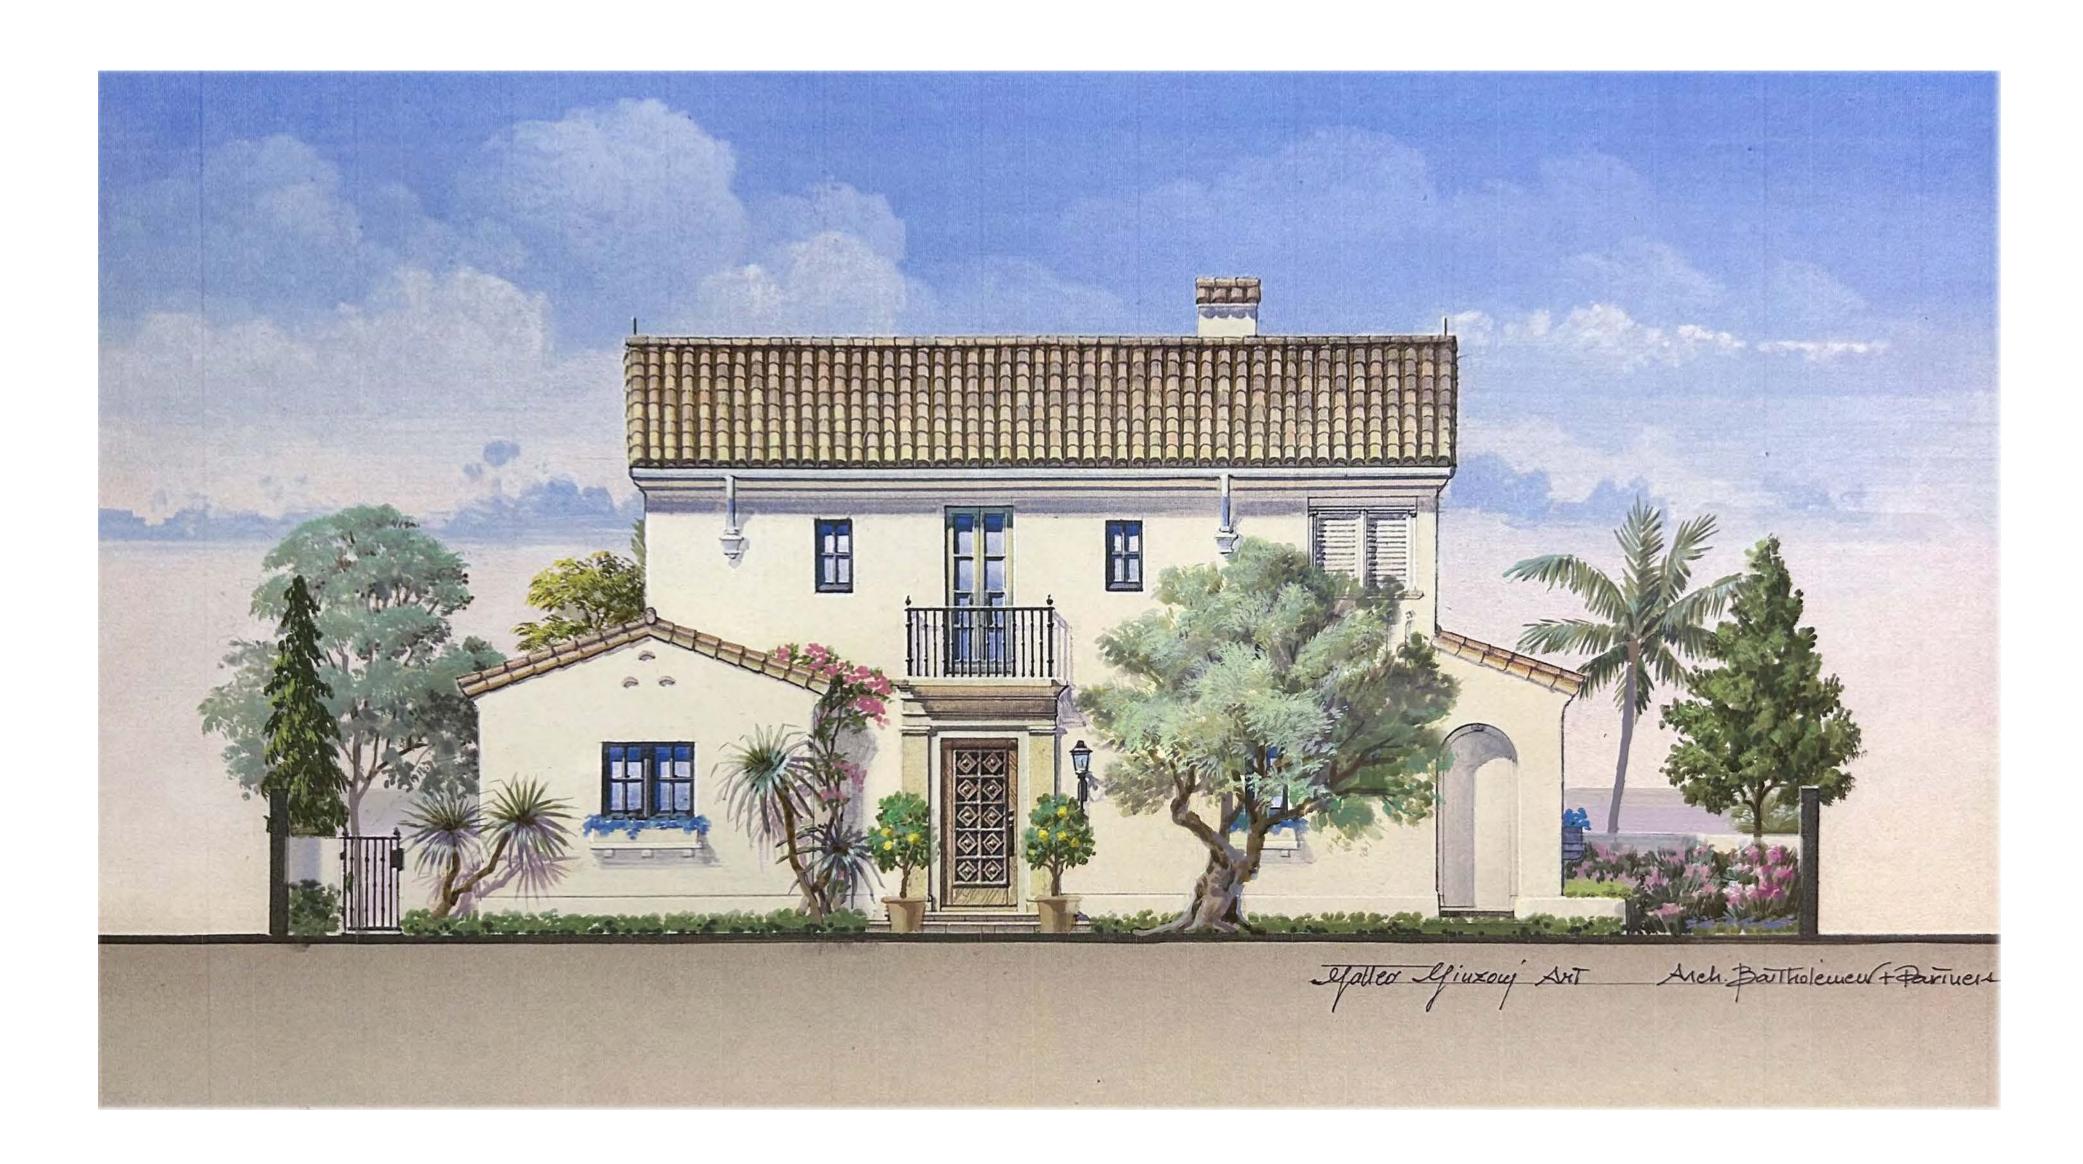

SHEET NU

PROPOSED SOUTH ARRIVAL COLORED ELEVATION WITH LANDSCAPE SCALE: 1/4" = 1'

PROPOSED SOUTH ARRIVAL COLORED ELEVATION WITH LANDSCAPE & SITE SCALE: 1/4" = 1'