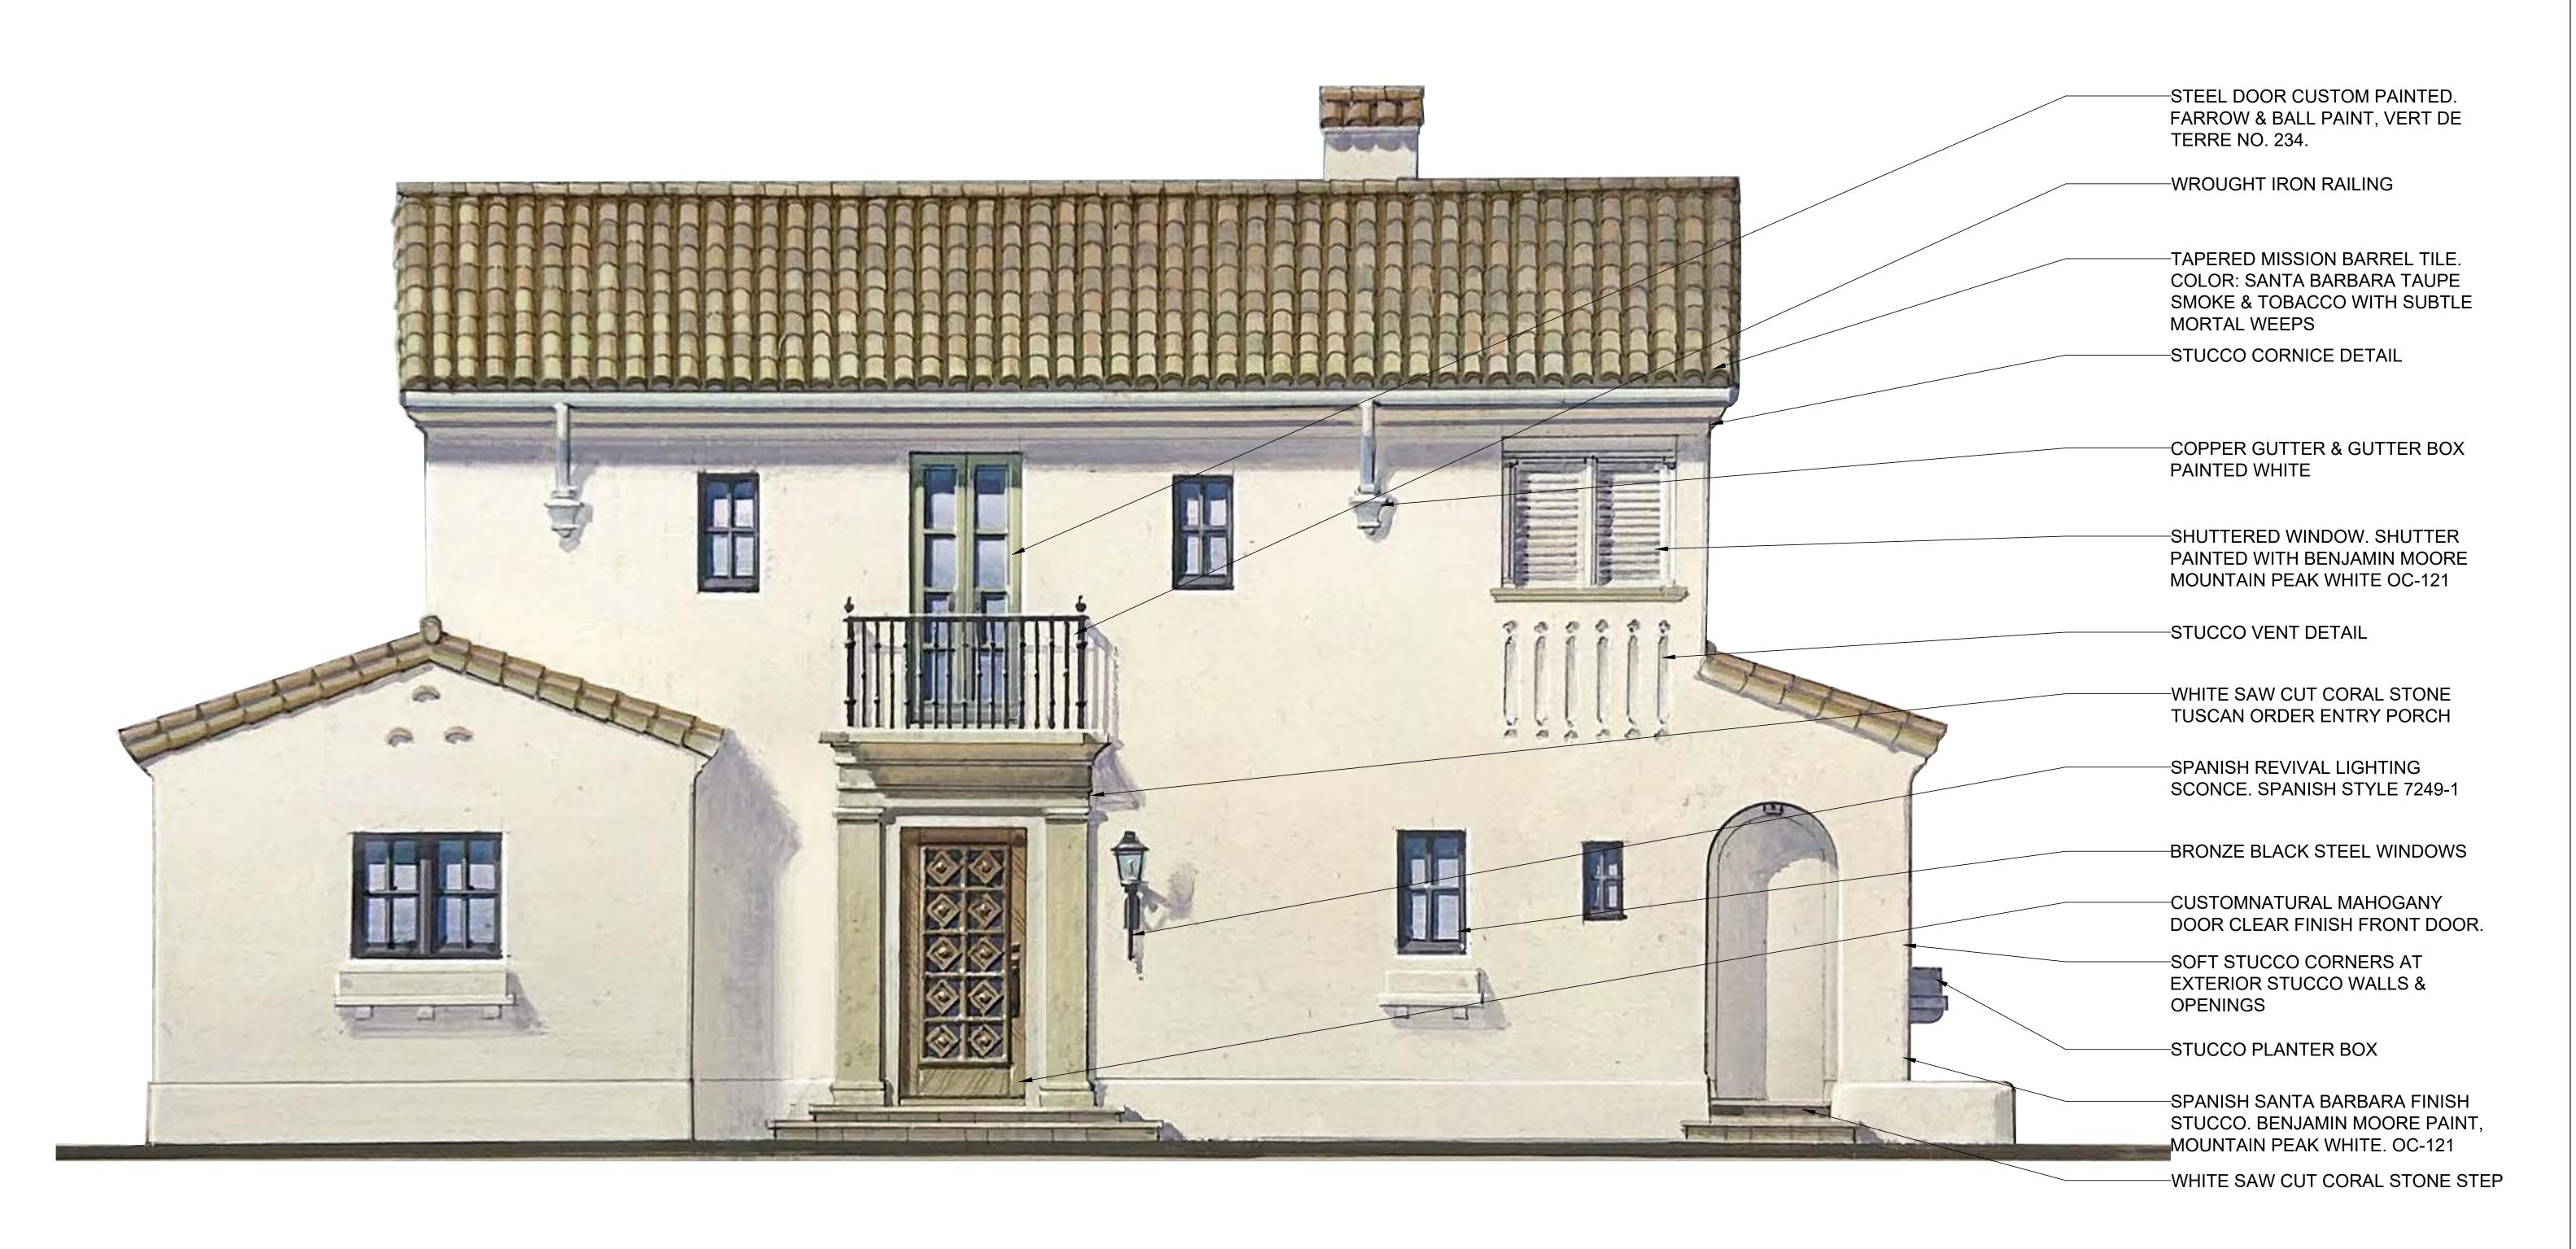

### GEORGE & JOYCE MYKONIATIS 129 CHILEAN AVE

Project Address: 129 Chilean Ave, Palm Beach, FL 33480

SHEET NAME

PROPOSED SOUTH COLORED ELEVATION WITH LANDSCAPE

SHEET NI IME

TAPERED MISSION BARREL TILE. -PULLED STUCCO BAND -STUCCO FINISH. BENJAMIN MOORE PAINT. COLOR: OC-, MOUNTAIN PEAK WHITE 6 CHIMNEY DETAIL