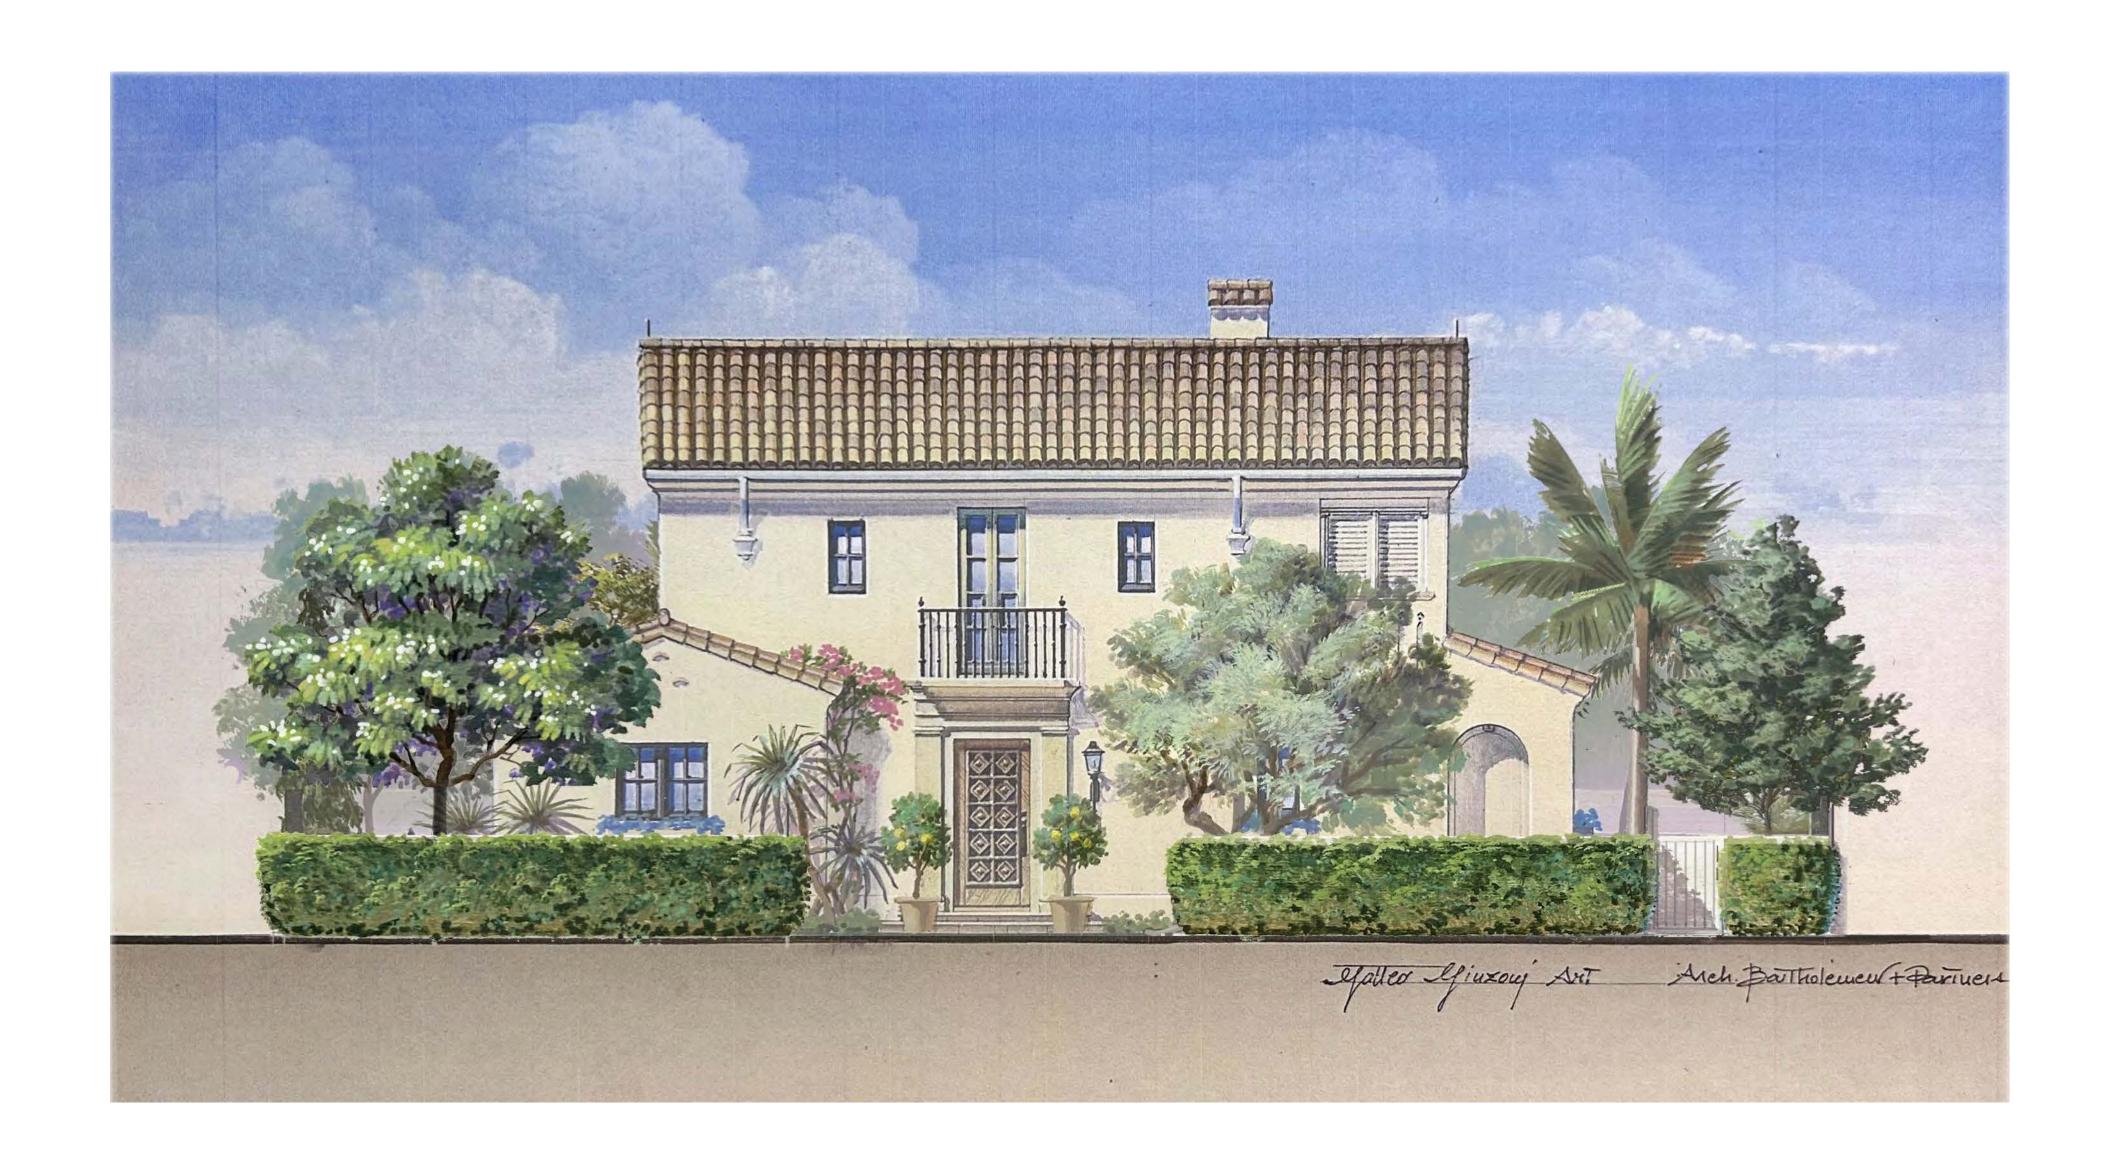

PROPOSED SHADED SOUTH ARRIVAL ELEVATION

SCALE: 3/8" = 1'

#### Bartholemew + Partners

ARCHITECTURE AND DESIGN PROGETTO DI ARCHITETTURA

THE PLAZA CENTER
251A ROYAL PALM WAY, PENTHOUSE 600A
PALM BEACH, FLORIDA 33480
T: 561 461 0108

F: 561 461 0106 FL LIC. # AA26003943 BARTHOLEMEWPARTNERS.COM