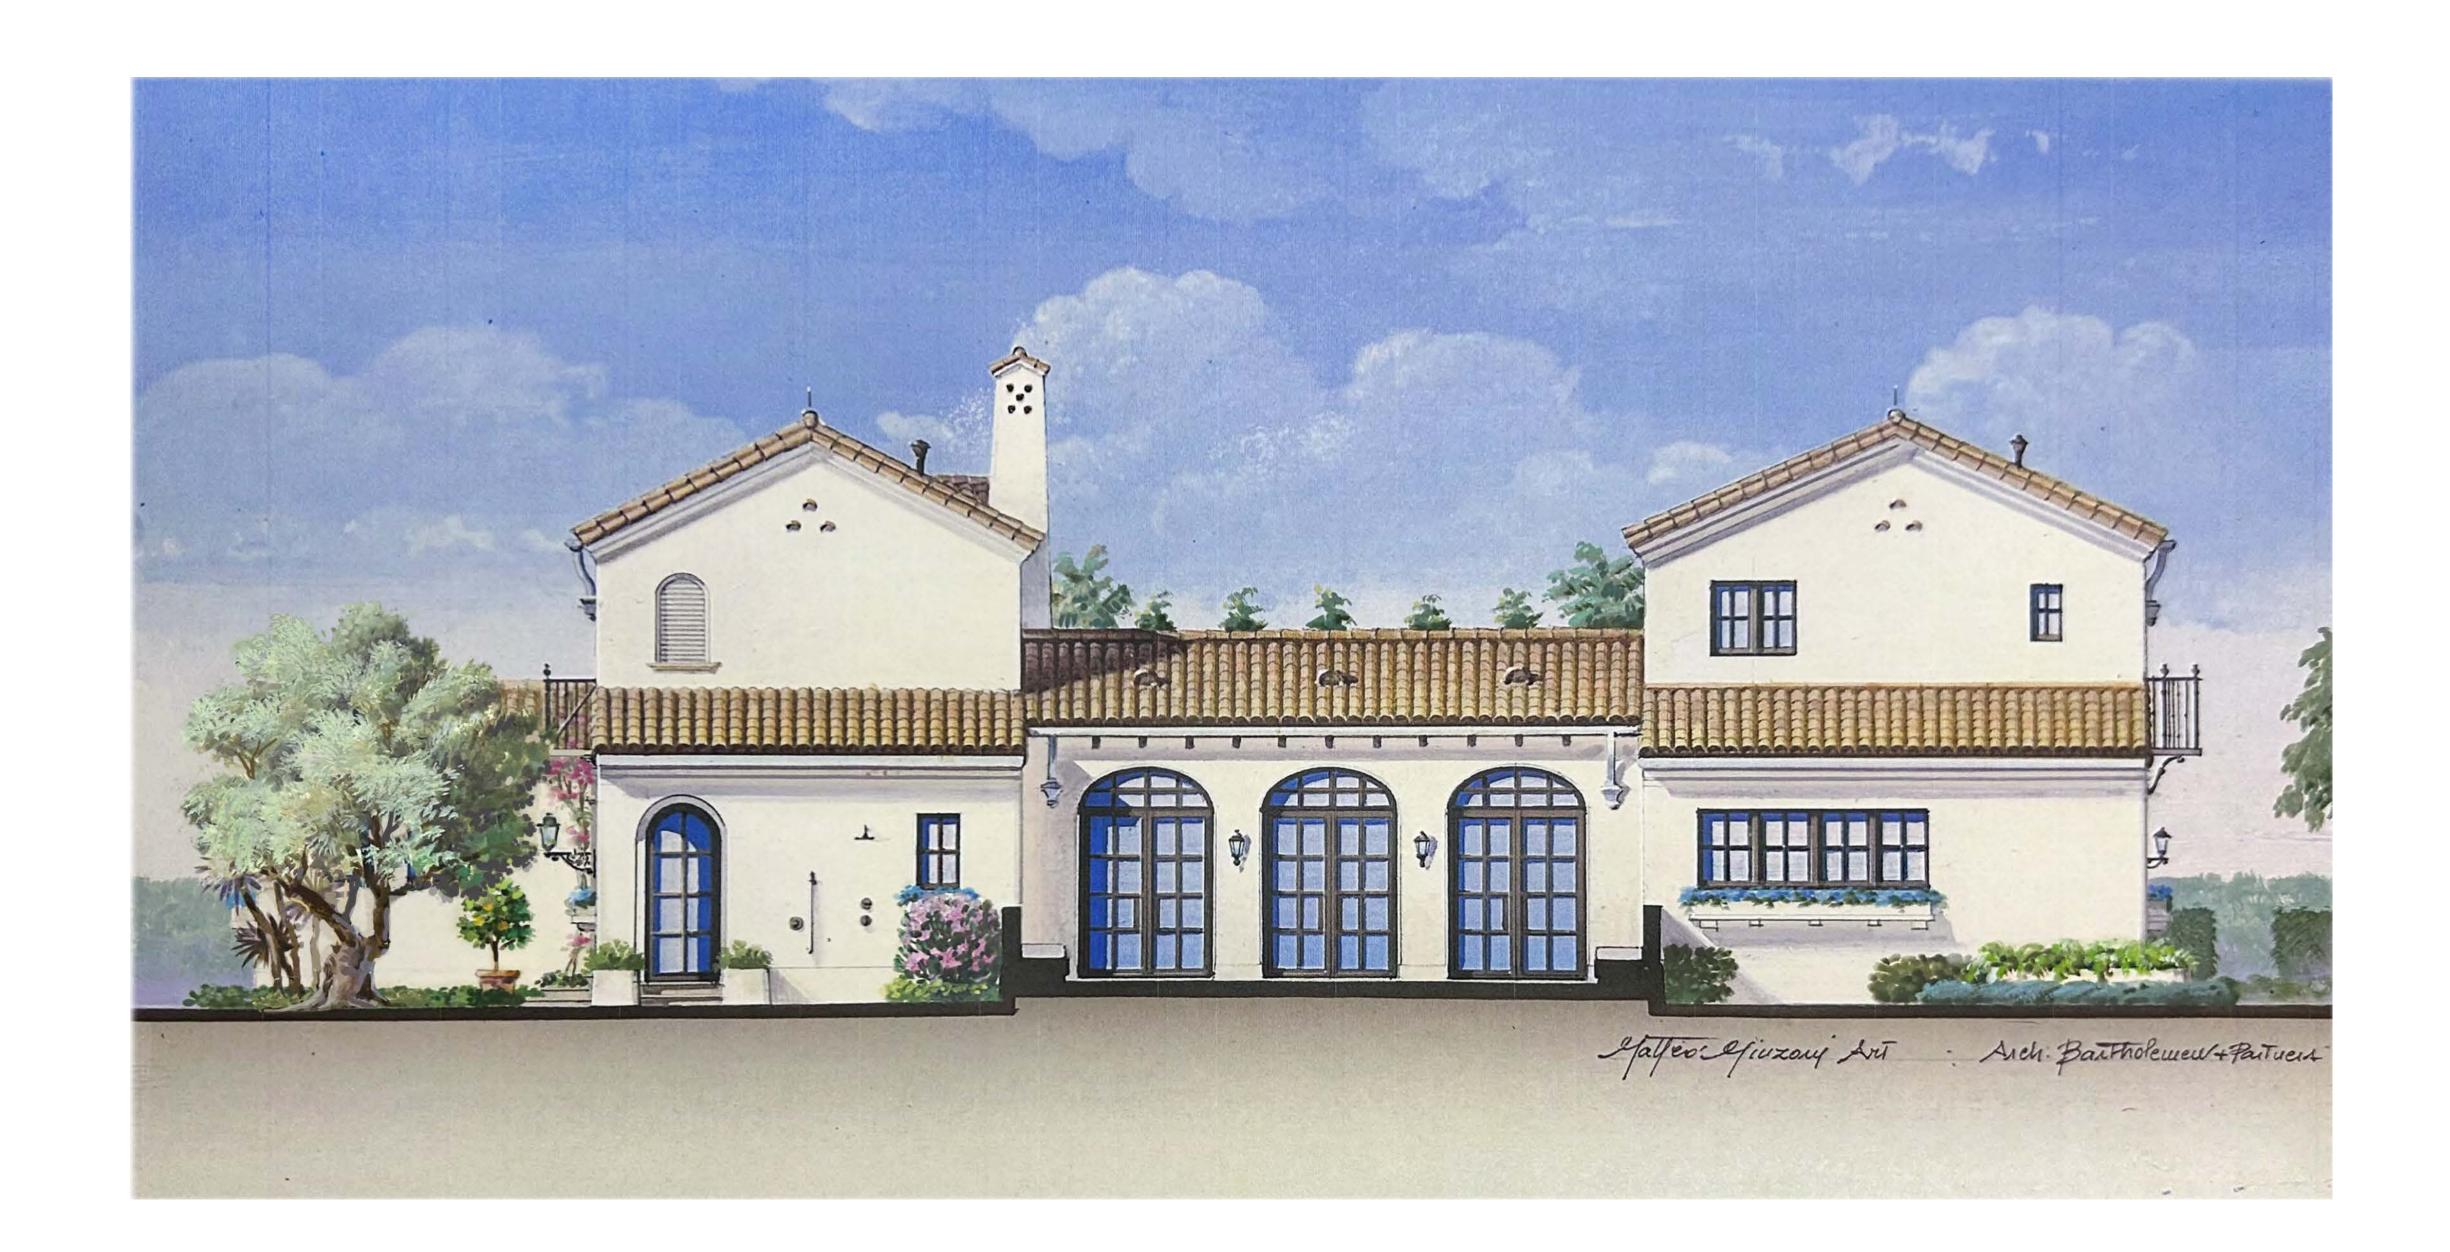

SHEET NU

PROPOSED SOUTH ARRIVAL COLORED ELEVATION WITH LANDSCAPE SCALE: 1/4" = 1'

# Bartholemew + Partners

ARCHITECTURE AND DESIGN PROGETTO DI ARCHITETTURA

THE PLAZA CENTER 251A ROYAL PALM WAY,

PENTHOUSE 600A PALM BEACH, FLORIDA 33480 F: 561 461 0106 FL LIC. # AA26003943

BARTHOLEMEWPARTNERS.COM CONSULTANTS

Project no: 23.02.114 Date: 10.25.23 Drawn by: V. Antico Project Manager: K. Fant

GEORGE & JOYCE MYKONIATIS
129 CHILEAN AVE

Project Address: 129 Chilean Ave, Palm Beach, FL 33480

SHEET NAME

PROPOSED SOUTH COLORED ELEVATION WITH LANDSCAPE

PROPOSED SOUTH ARRIVAL COLORED ELEVATION WITH LANDSCAPE & SITE SCALE: 1/4" = 1'