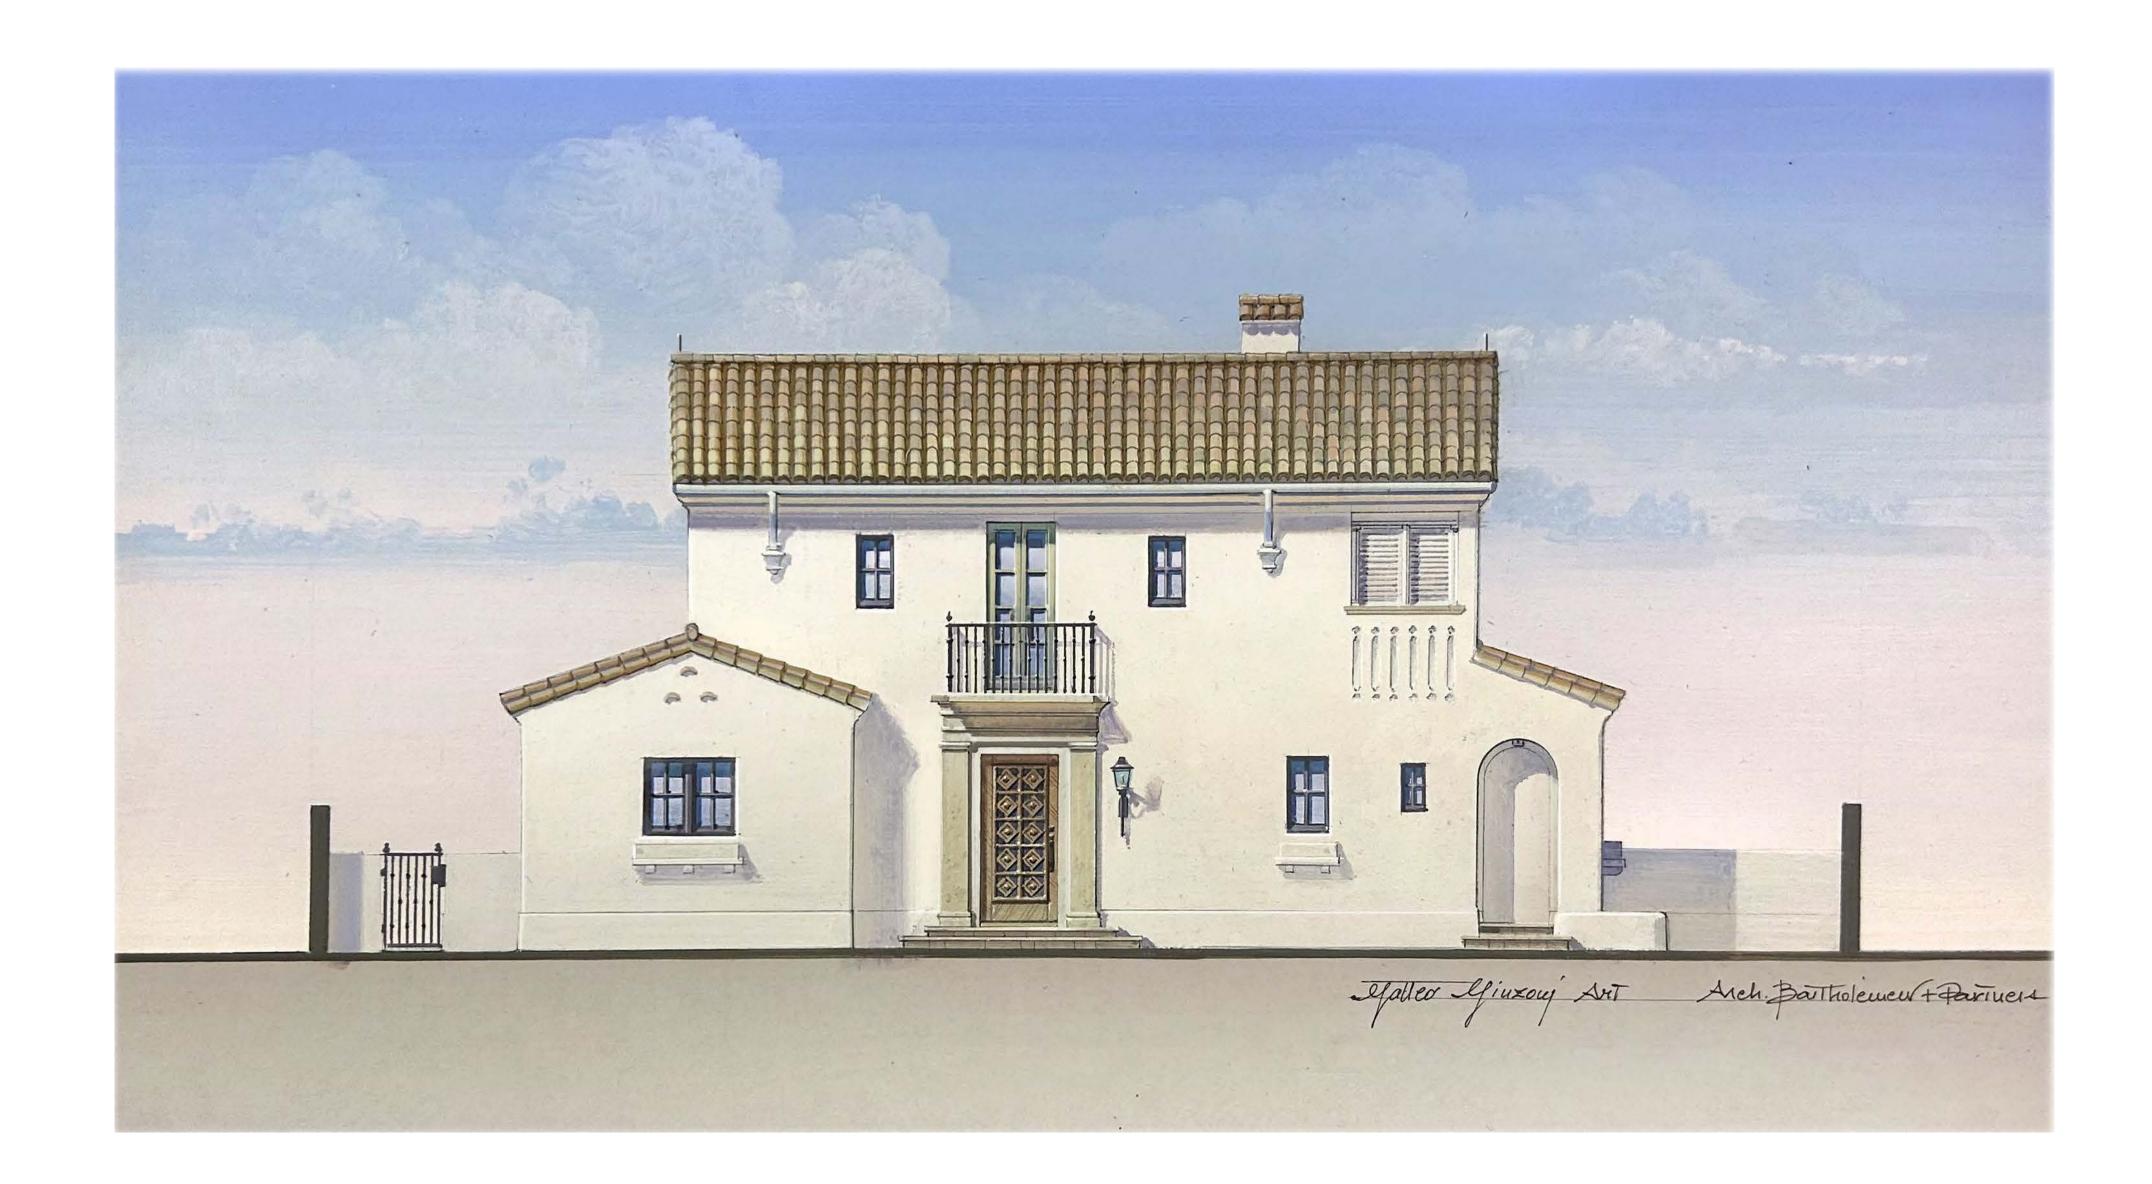

PROPOSED SHADED SOUTH ARRIVAL ELEVATION

SCALE: 3/8" = 1'

#### PROPOSED SHADED SOUTH ARRIVAL ELEVATION

SCALE: 3/8" = 1'

### GEORGE & JOYCE MYKONIATIS 129 CHILEAN AVE

Project Address: 129 Chilean Ave, Palm Beach, FL 33480

SHEET NAME

PROPOSED EAST COLORED ELEVATION WITH LANDSCAPE

SHEET NUMBER

PROPOSED SHADED SOUTH ARRIVAL ELEVATION