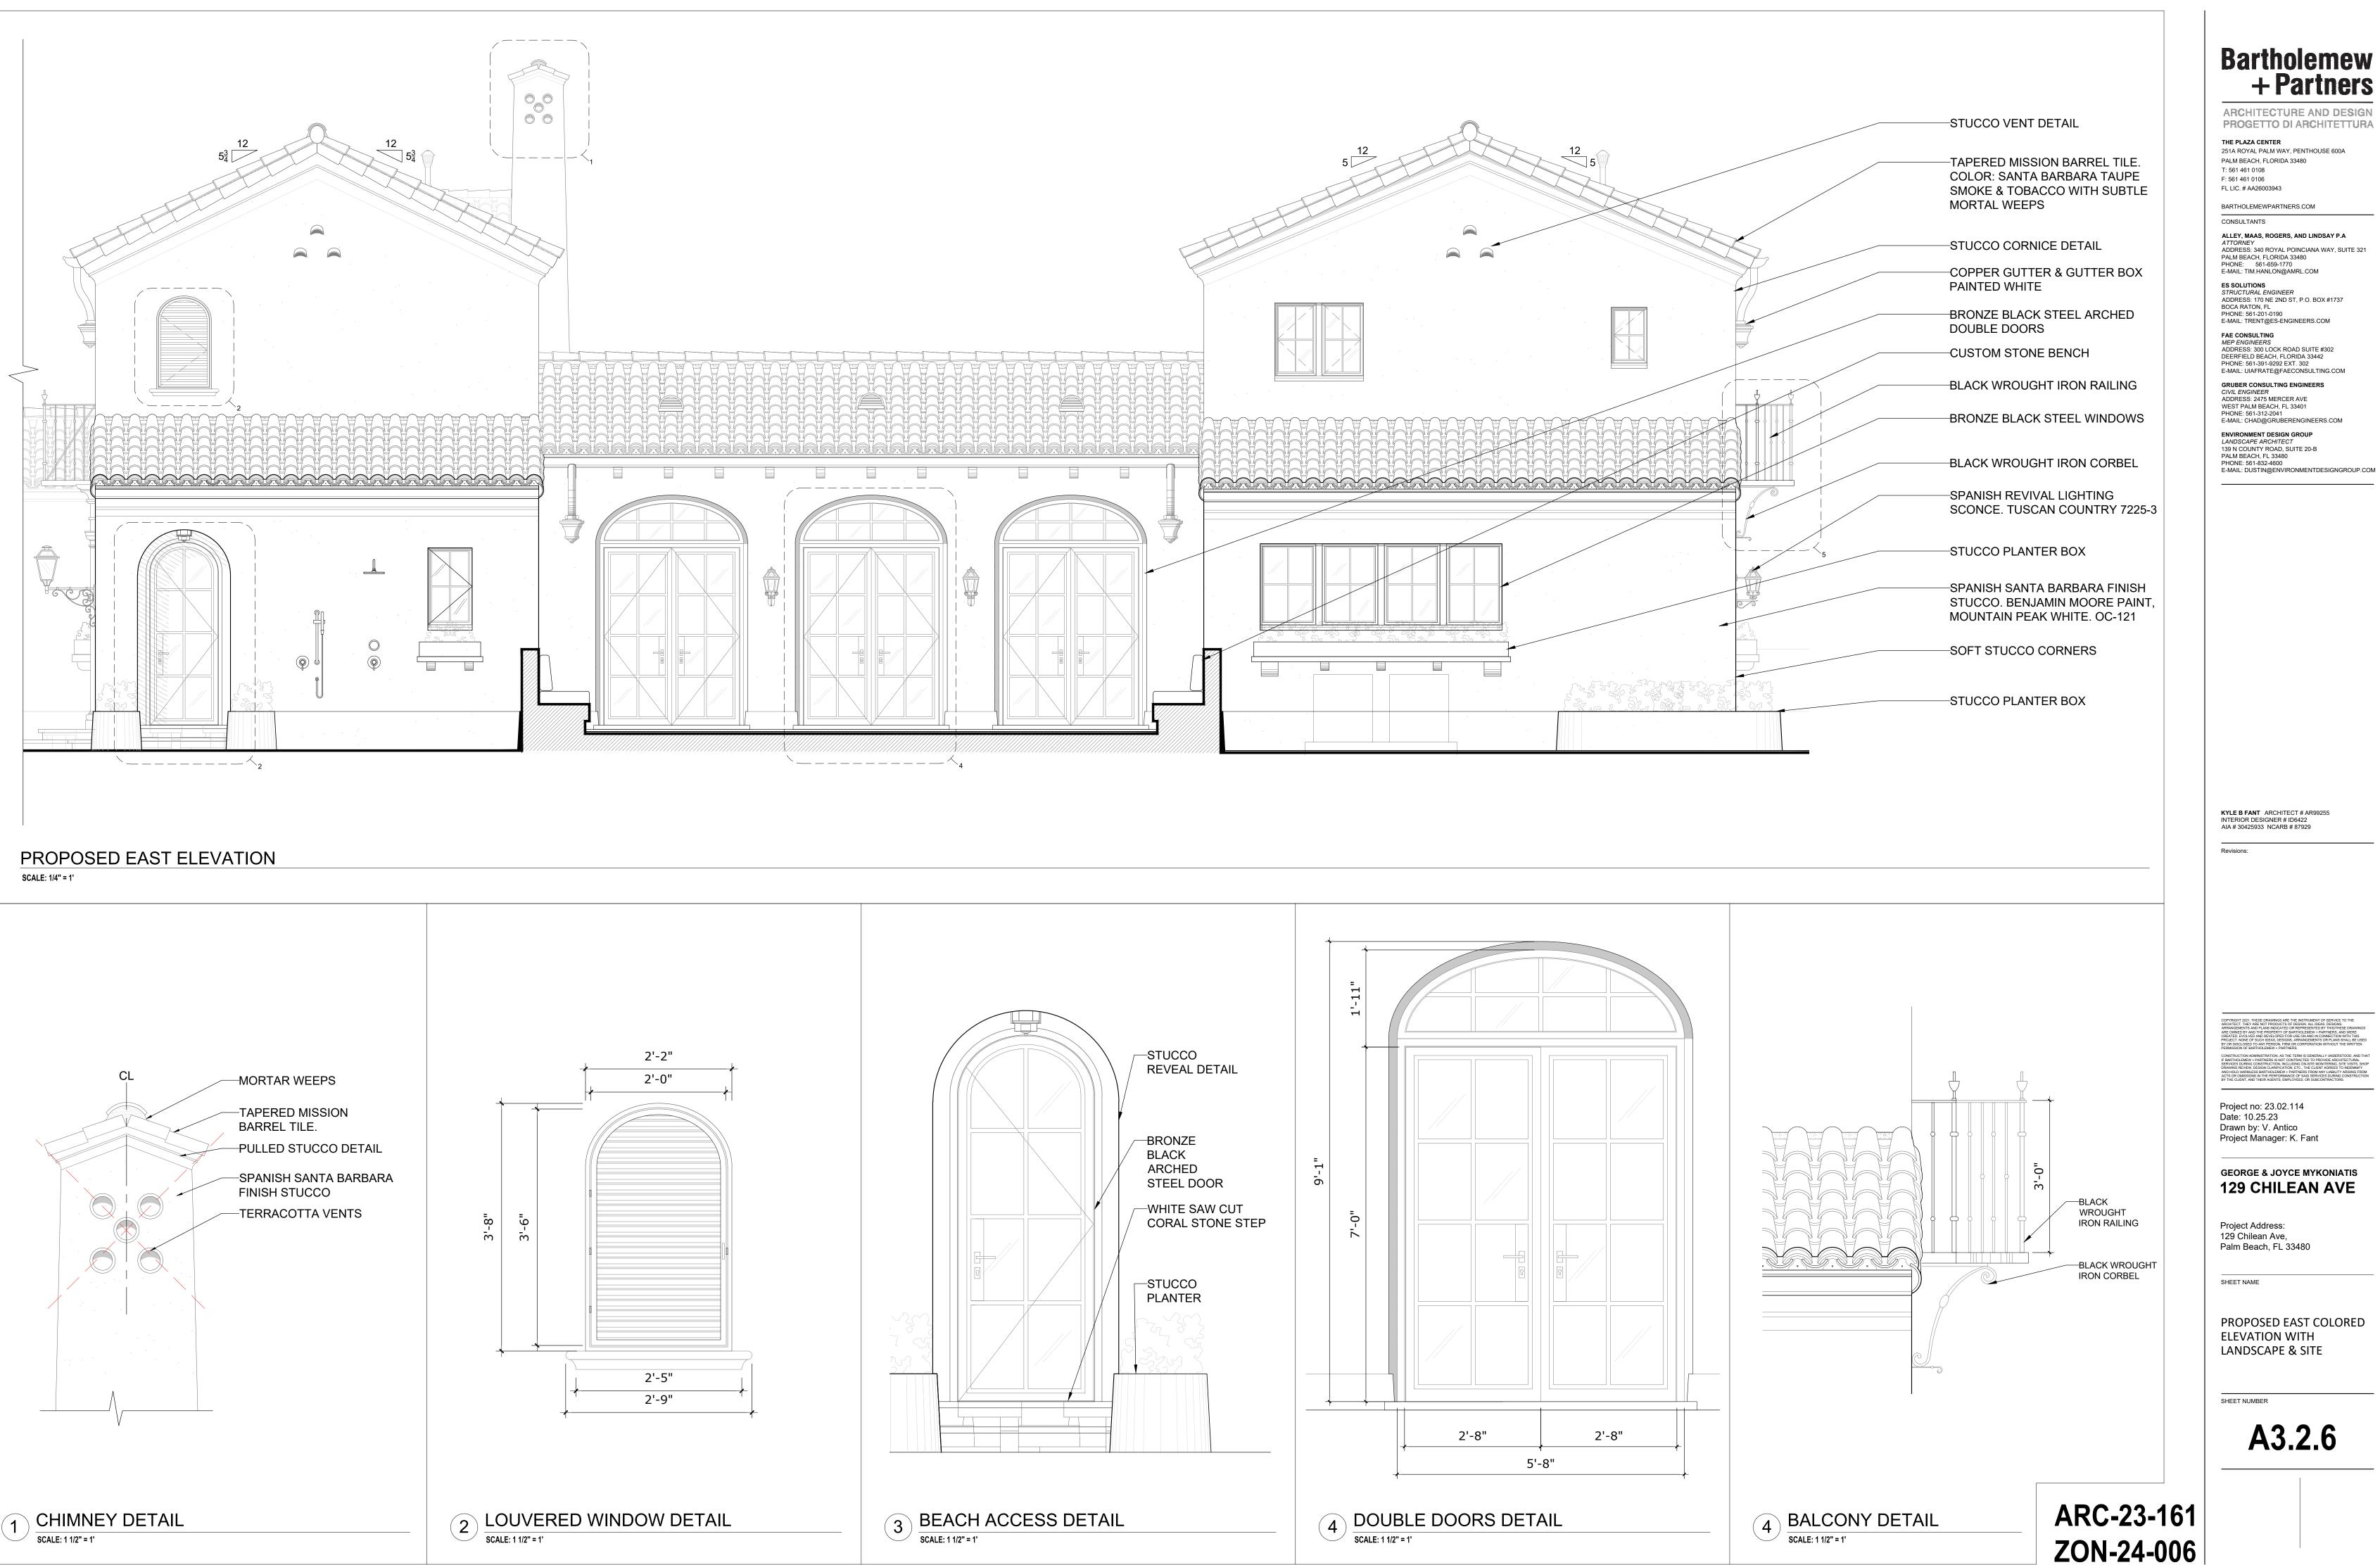

### GEORGE & JOYCE MYKONIATIS 129 CHILEAN AVE

Project Address: 129 Chilean Ave, Palm Beach, FL 33480

SHEET NAME

PROPOSED SOUTH COLORED ELEVATION WITH LANDSCAPE

SHEET NI IME

TAPERED MISSION BARREL TILE. -PULLED STUCCO BAND -STUCCO FINISH. BENJAMIN MOORE PAINT. COLOR: OC-, MOUNTAIN PEAK WHITE 6 CHIMNEY DETAIL

5 LOUVERED WINDOW DETAIL

SCALE: 1" = 1'

GUTTER DETAIL

SCALE: 1- 1/2" = 1'

Drawn by: V. Antico Project Manager: K. Fant Project Address: 129 Chilean Ave, SHEET NAME

A3.1.6

ARC-23-161 **ZON-24-006**  Bartholemew + Partners ARCHITECTURE AND DESIGN PROGETTO DI ARCHITETTURA