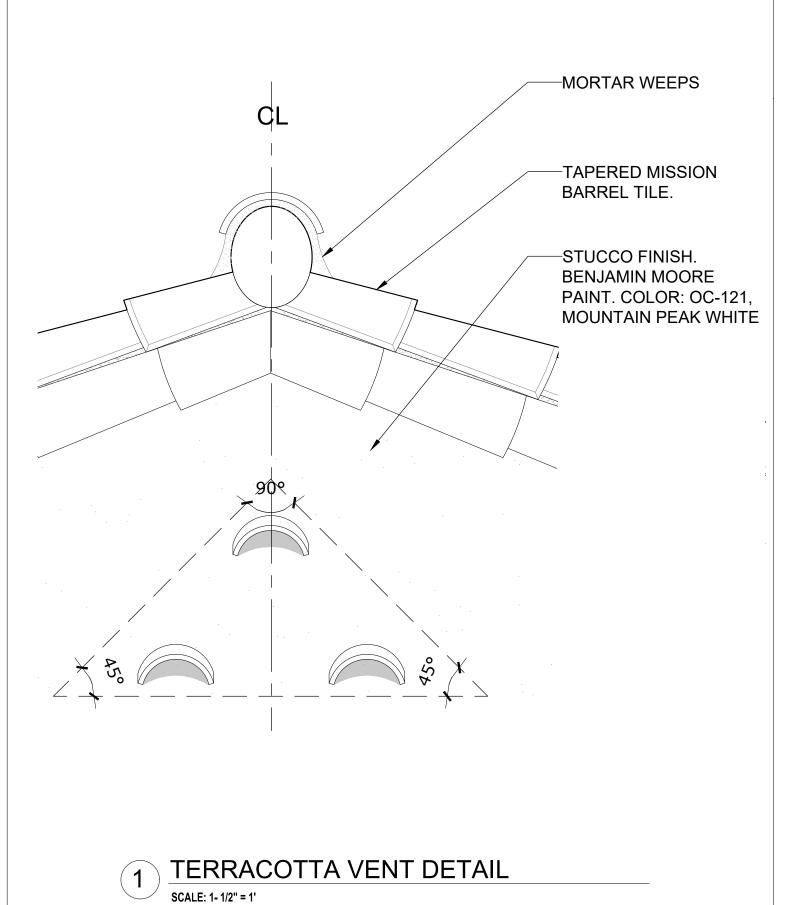

### GEORGE & JOYCE MYKONIATIS 129 CHILEAN AVE

Project Address: 129 Chilean Ave, Palm Beach, FL 33480

SHEET NAME

PROPOSED SOUTH COLORED ELEVATION WITH LANDSCAPE

SHEET NI IME

TAPERED MISSION BARREL TILE. -PULLED STUCCO BAND -STUCCO FINISH. BENJAMIN MOORE PAINT. COLOR: OC-, MOUNTAIN PEAK WHITE 6 CHIMNEY DETAIL