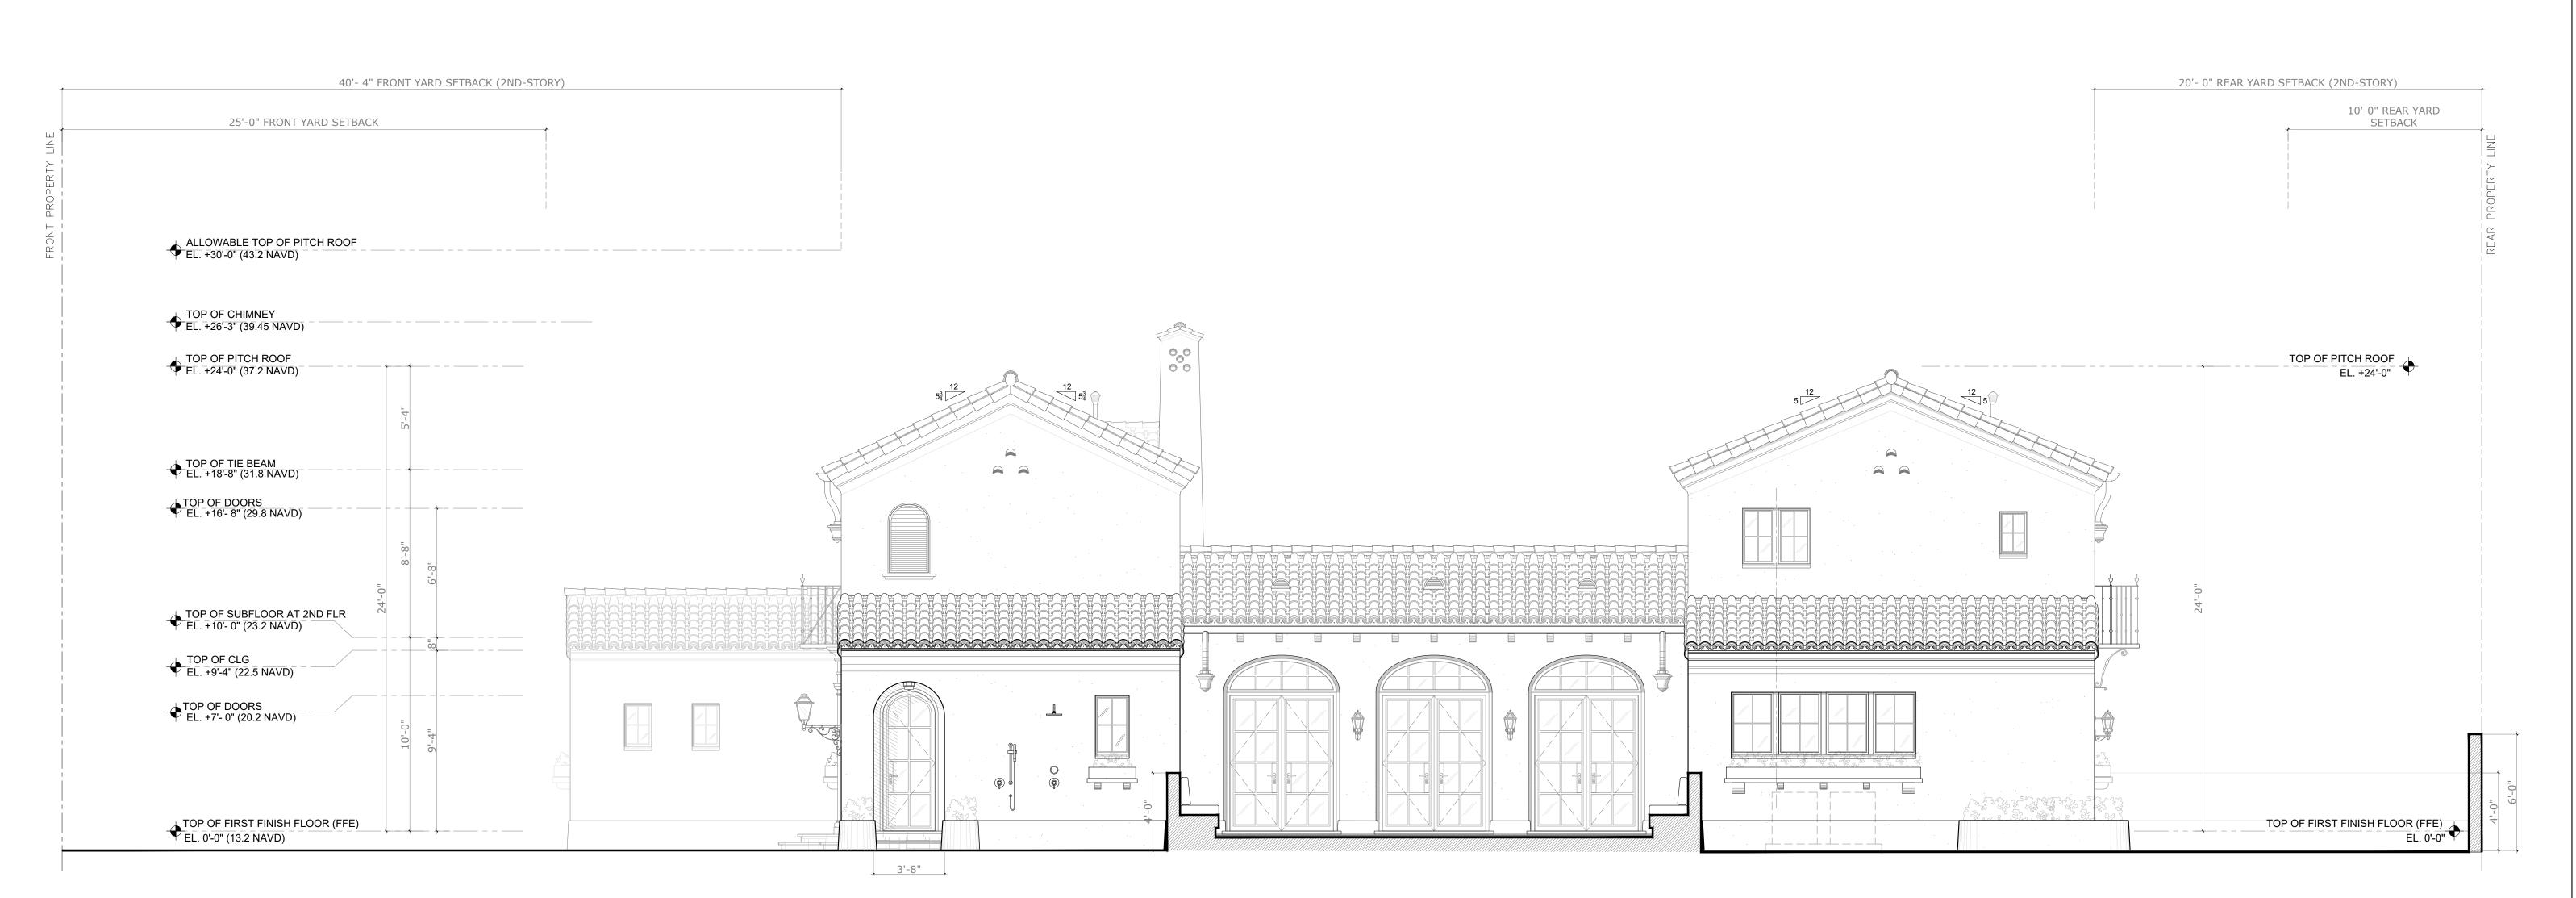

SHEET NUMBER

PROPOSED SOUTH ARRIVAL ELEVATION

SCALE: 1/4" = 1'

# Bartholemew + Partners

ARCHITECTURE AND DESIGN PROGETTO DI ARCHITETTURA

THE PLAZA CENTER 251A ROYAL PALM WAY, PENTHOUSE 600A PALM BEACH, FLORIDA 33480

T: 561 461 0108 F: 561 461 0106 FL LIC. # AA26003943

GEORGE & JOYCE MYKONIATIS **129 CHILEAN AVE** 

Project Address: 129 Chilean Ave, Palm Beach, FL 33480

SHEET NAME

PROPOSED SOUTH **ELEVATION** 

SHEET NUMBER

PROPOSED SOUTH ARRIVAL COLORED ELEVATION

SCALE: 1/4" = 1'