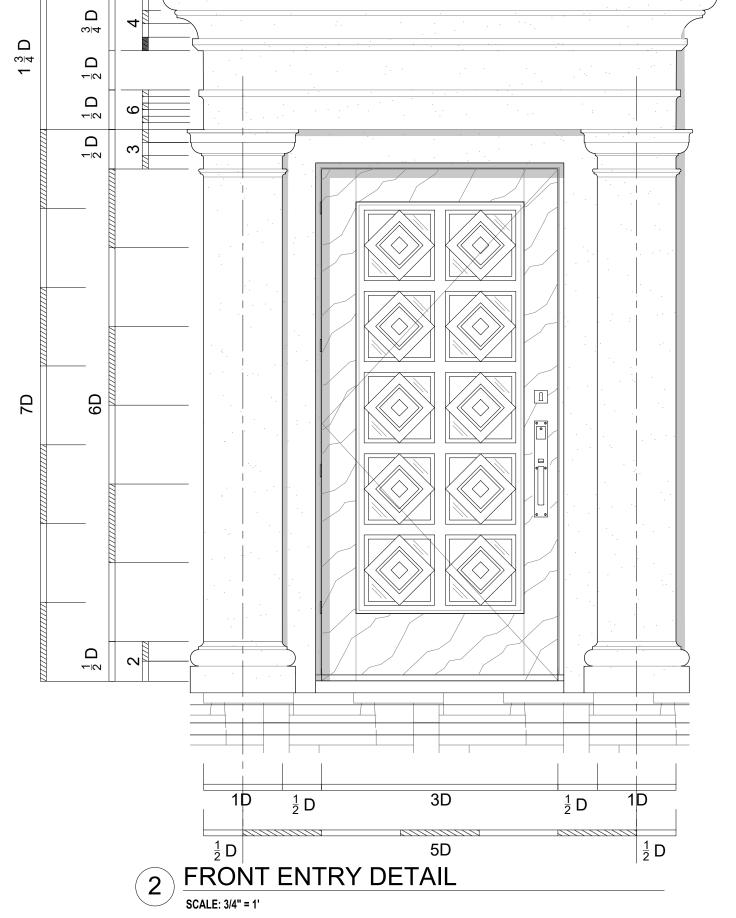

5 LOUVERED WINDOW DETAIL

SCALE: 1" = 1'

GUTTER DETAIL

SCALE: 1- 1/2" = 1'

Drawn by: V. Antico Project Manager: K. Fant Project Address: 129 Chilean Ave, SHEET NAME

A3.1.6

ARC-23-161 **ZON-24-006**  Bartholemew + Partners ARCHITECTURE AND DESIGN PROGETTO DI ARCHITETTURA