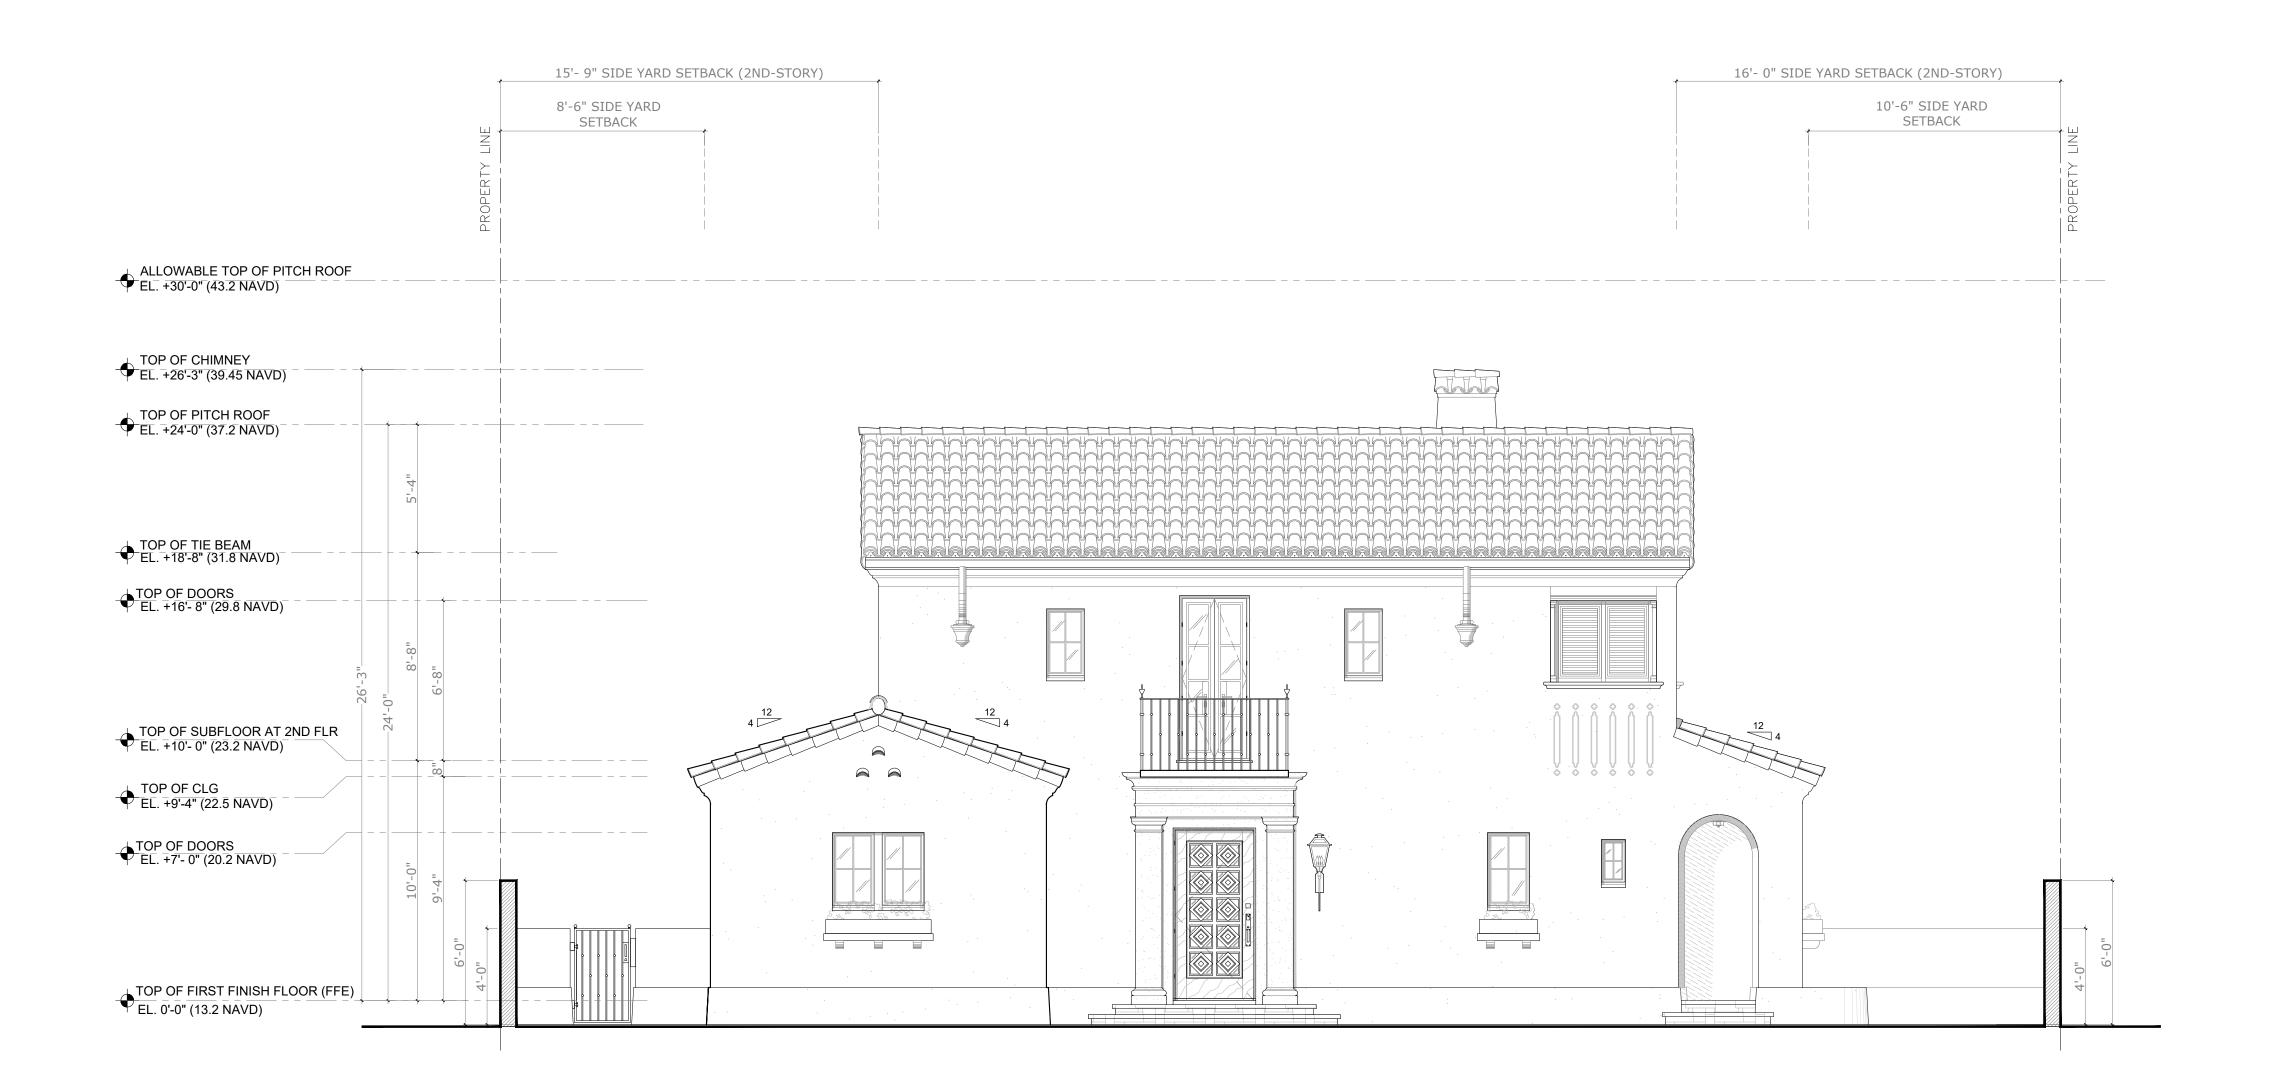

Project no: 23.02.114 Date: 10.25.23 Drawn by: V. Antico Project Manager: K. Fant

GEORGE & JOYCE MYKONIATIS
129 CHILEAN AVE

Project Address: 129 Chilean Ave, Palm Beach, FL 33480

SHEET NAME

PROPOSED SHADED SOUTH ELEVATION

SHEET NUMBER

PROPOSED SOUTH ARRIVAL ELEVATION

SCALE: 1/4" = 1'