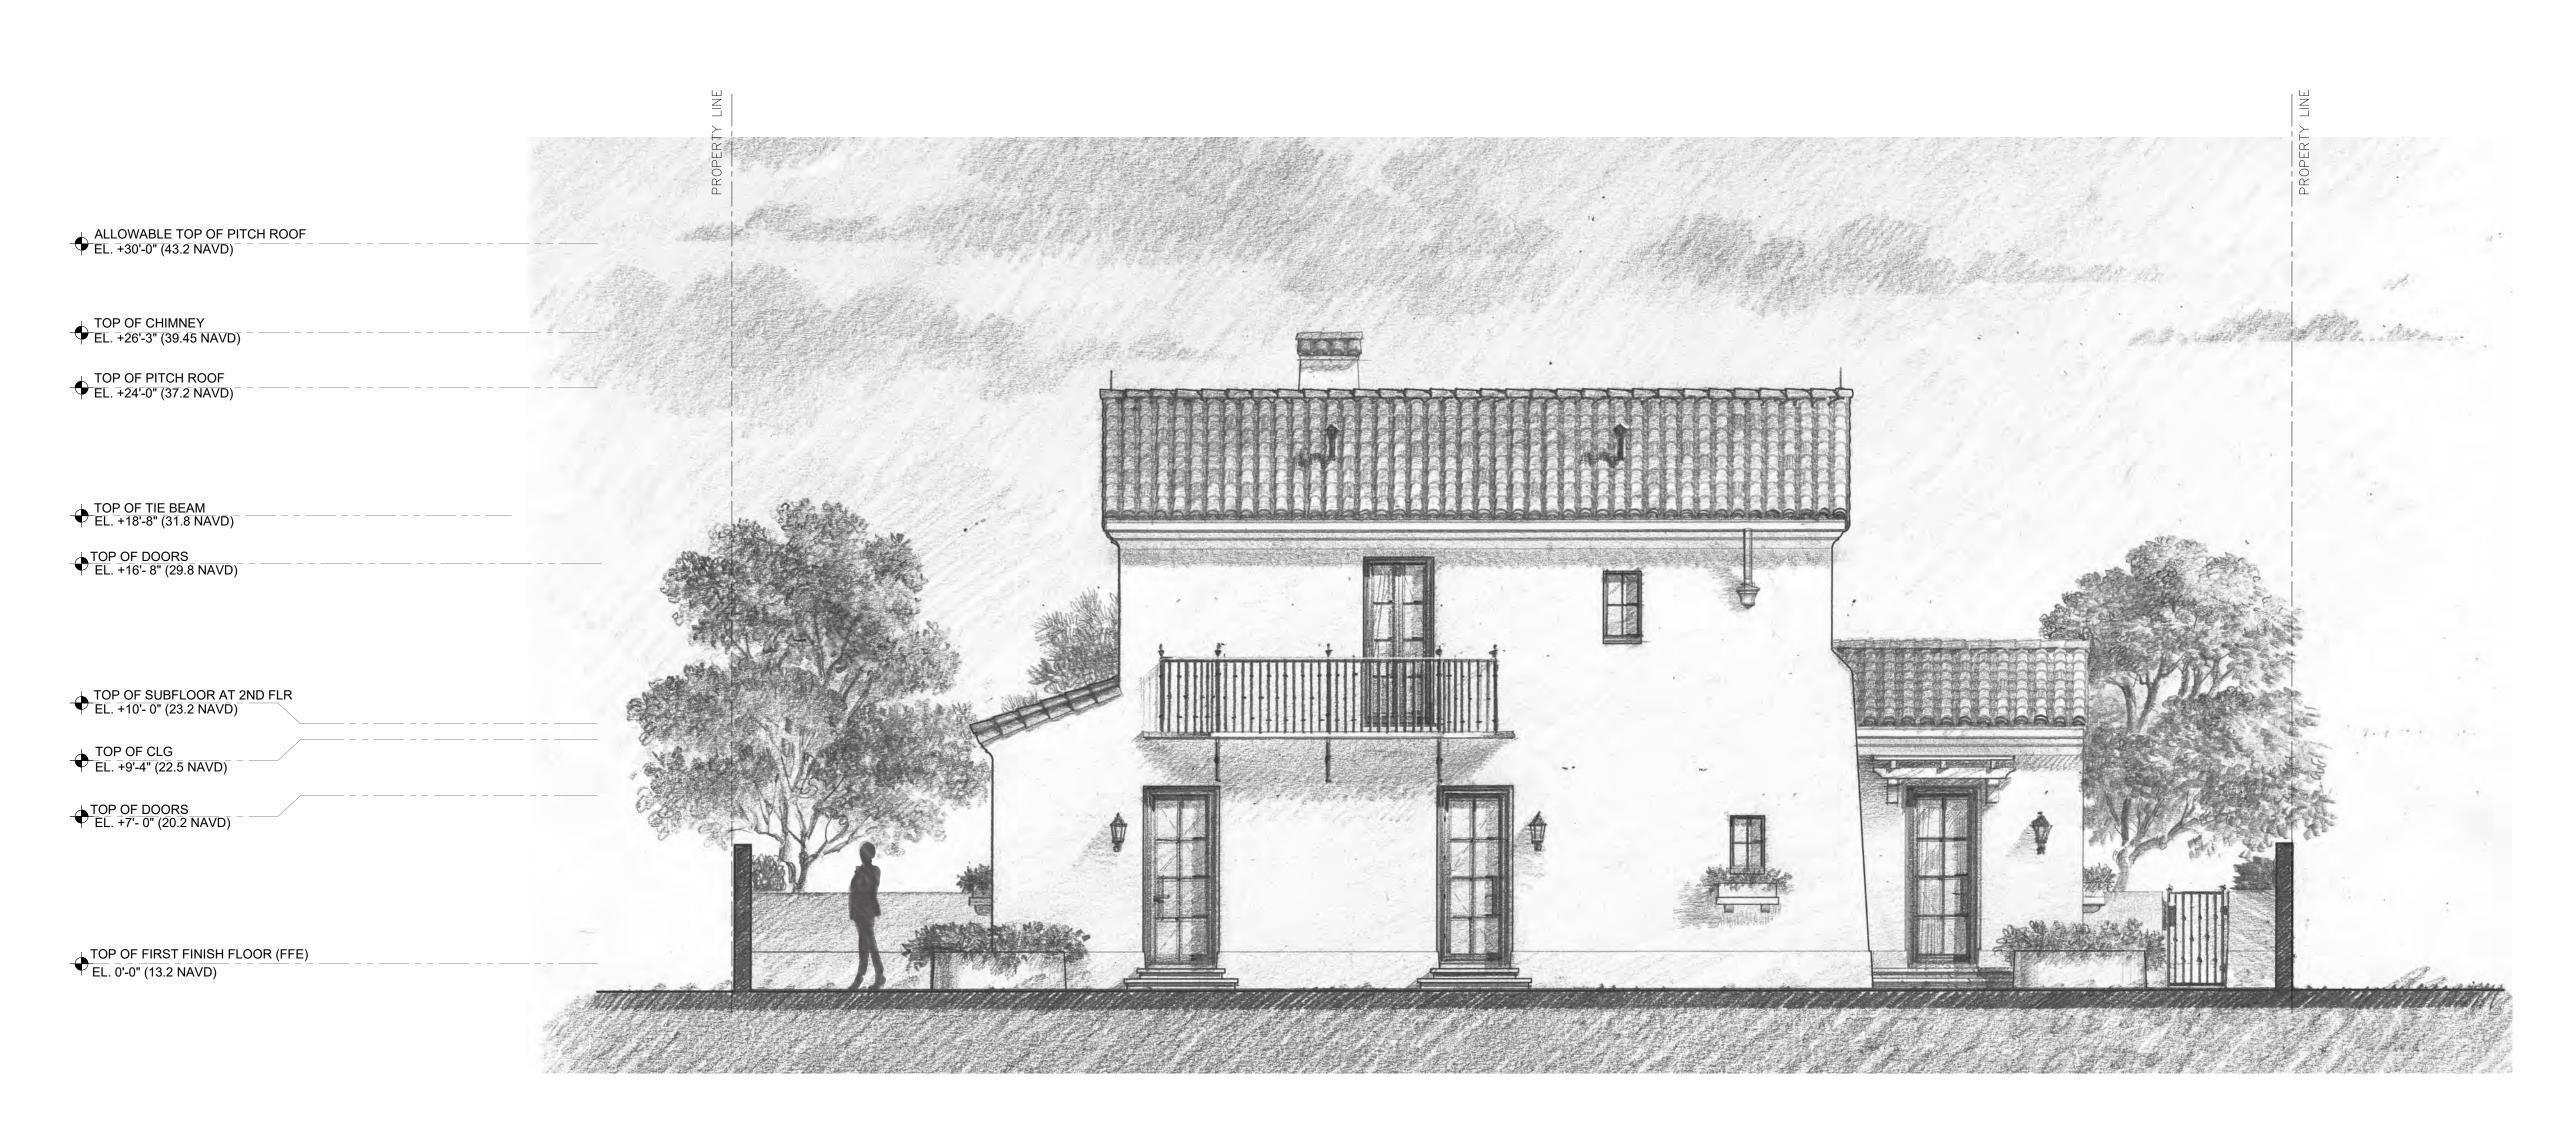

SHEET NUMBER

PROPOSED NORTH GARDEN SHADED ELEVATION

SCALE: 3/8" = 1'

#### PROPOSED NORTH GARDEN SHADED ELEVATION

SCALE: 1/4" = 1'