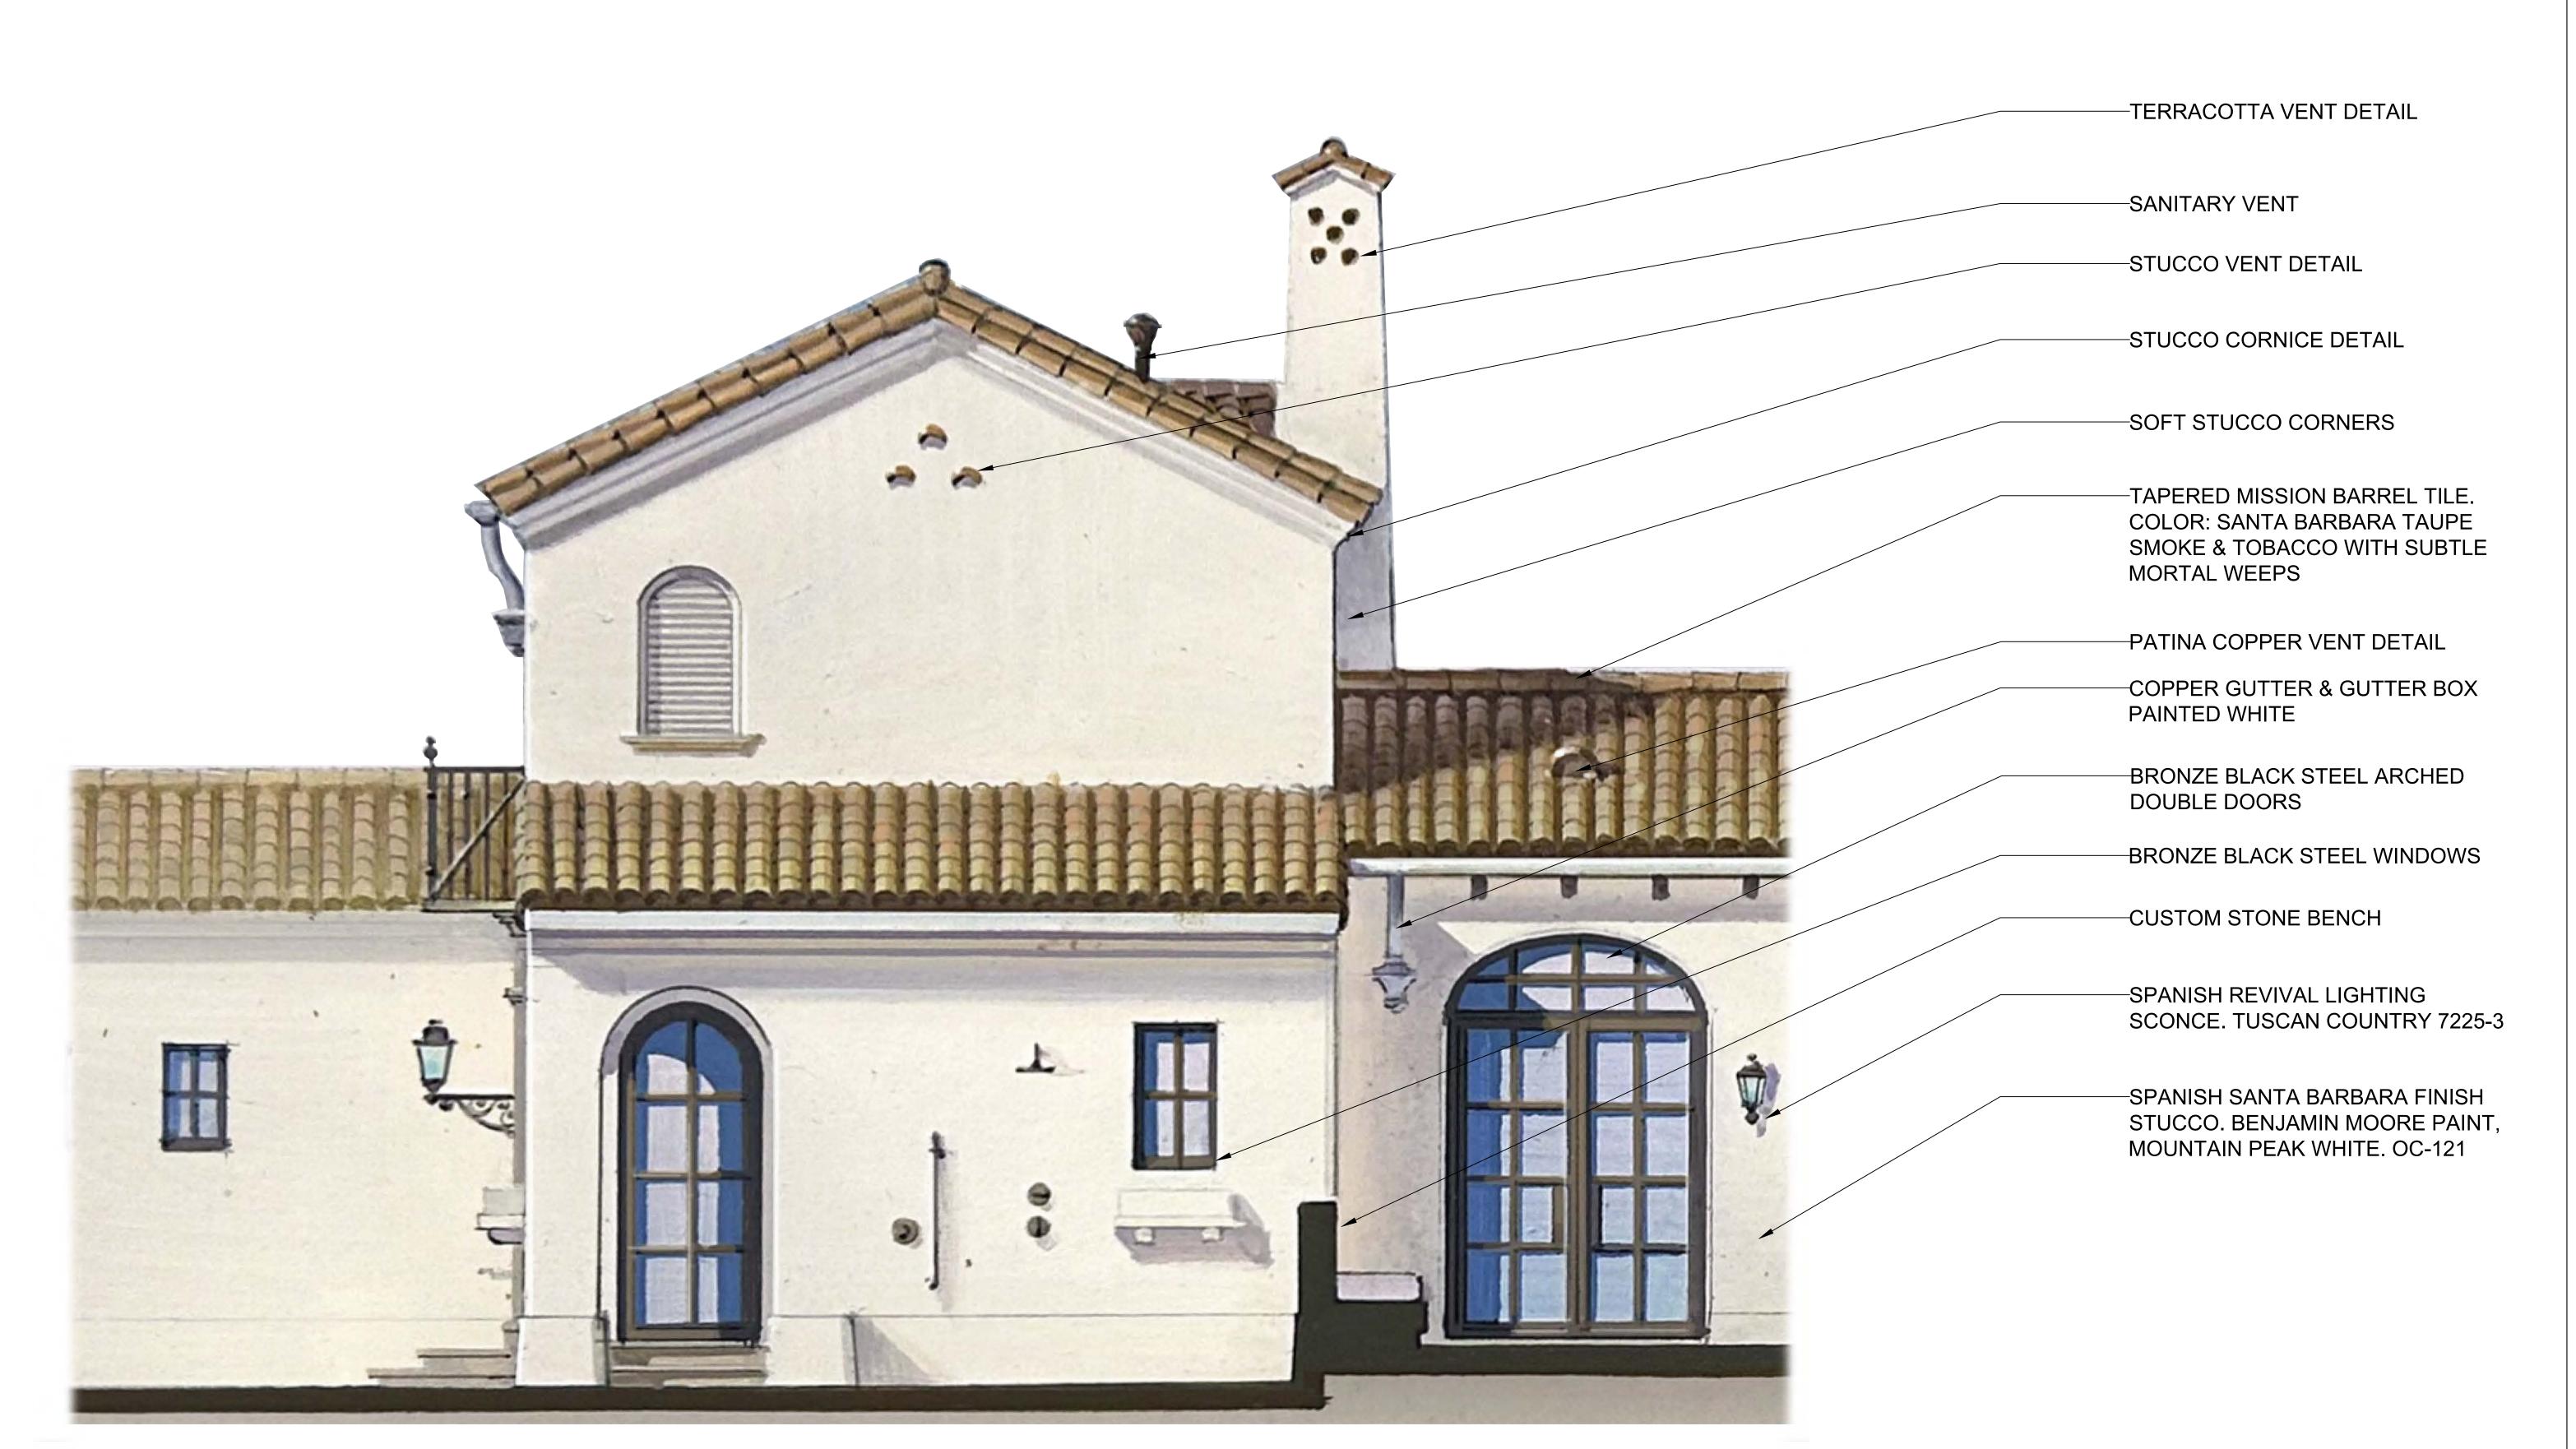

### GEORGE & JOYCE MYKONIATIS 129 CHILEAN AVE

Project Address: 129 Chilean Ave, Palm Beach, FL 33480

SHEET NAME

PROPOSED SOUTH COLORED ELEVATION WITH LANDSCAPE

SHEET NI IME

TAPERED MISSION BARREL TILE. -PULLED STUCCO BAND -STUCCO FINISH. BENJAMIN MOORE PAINT. COLOR: OC-, MOUNTAIN PEAK WHITE 6 CHIMNEY DETAIL