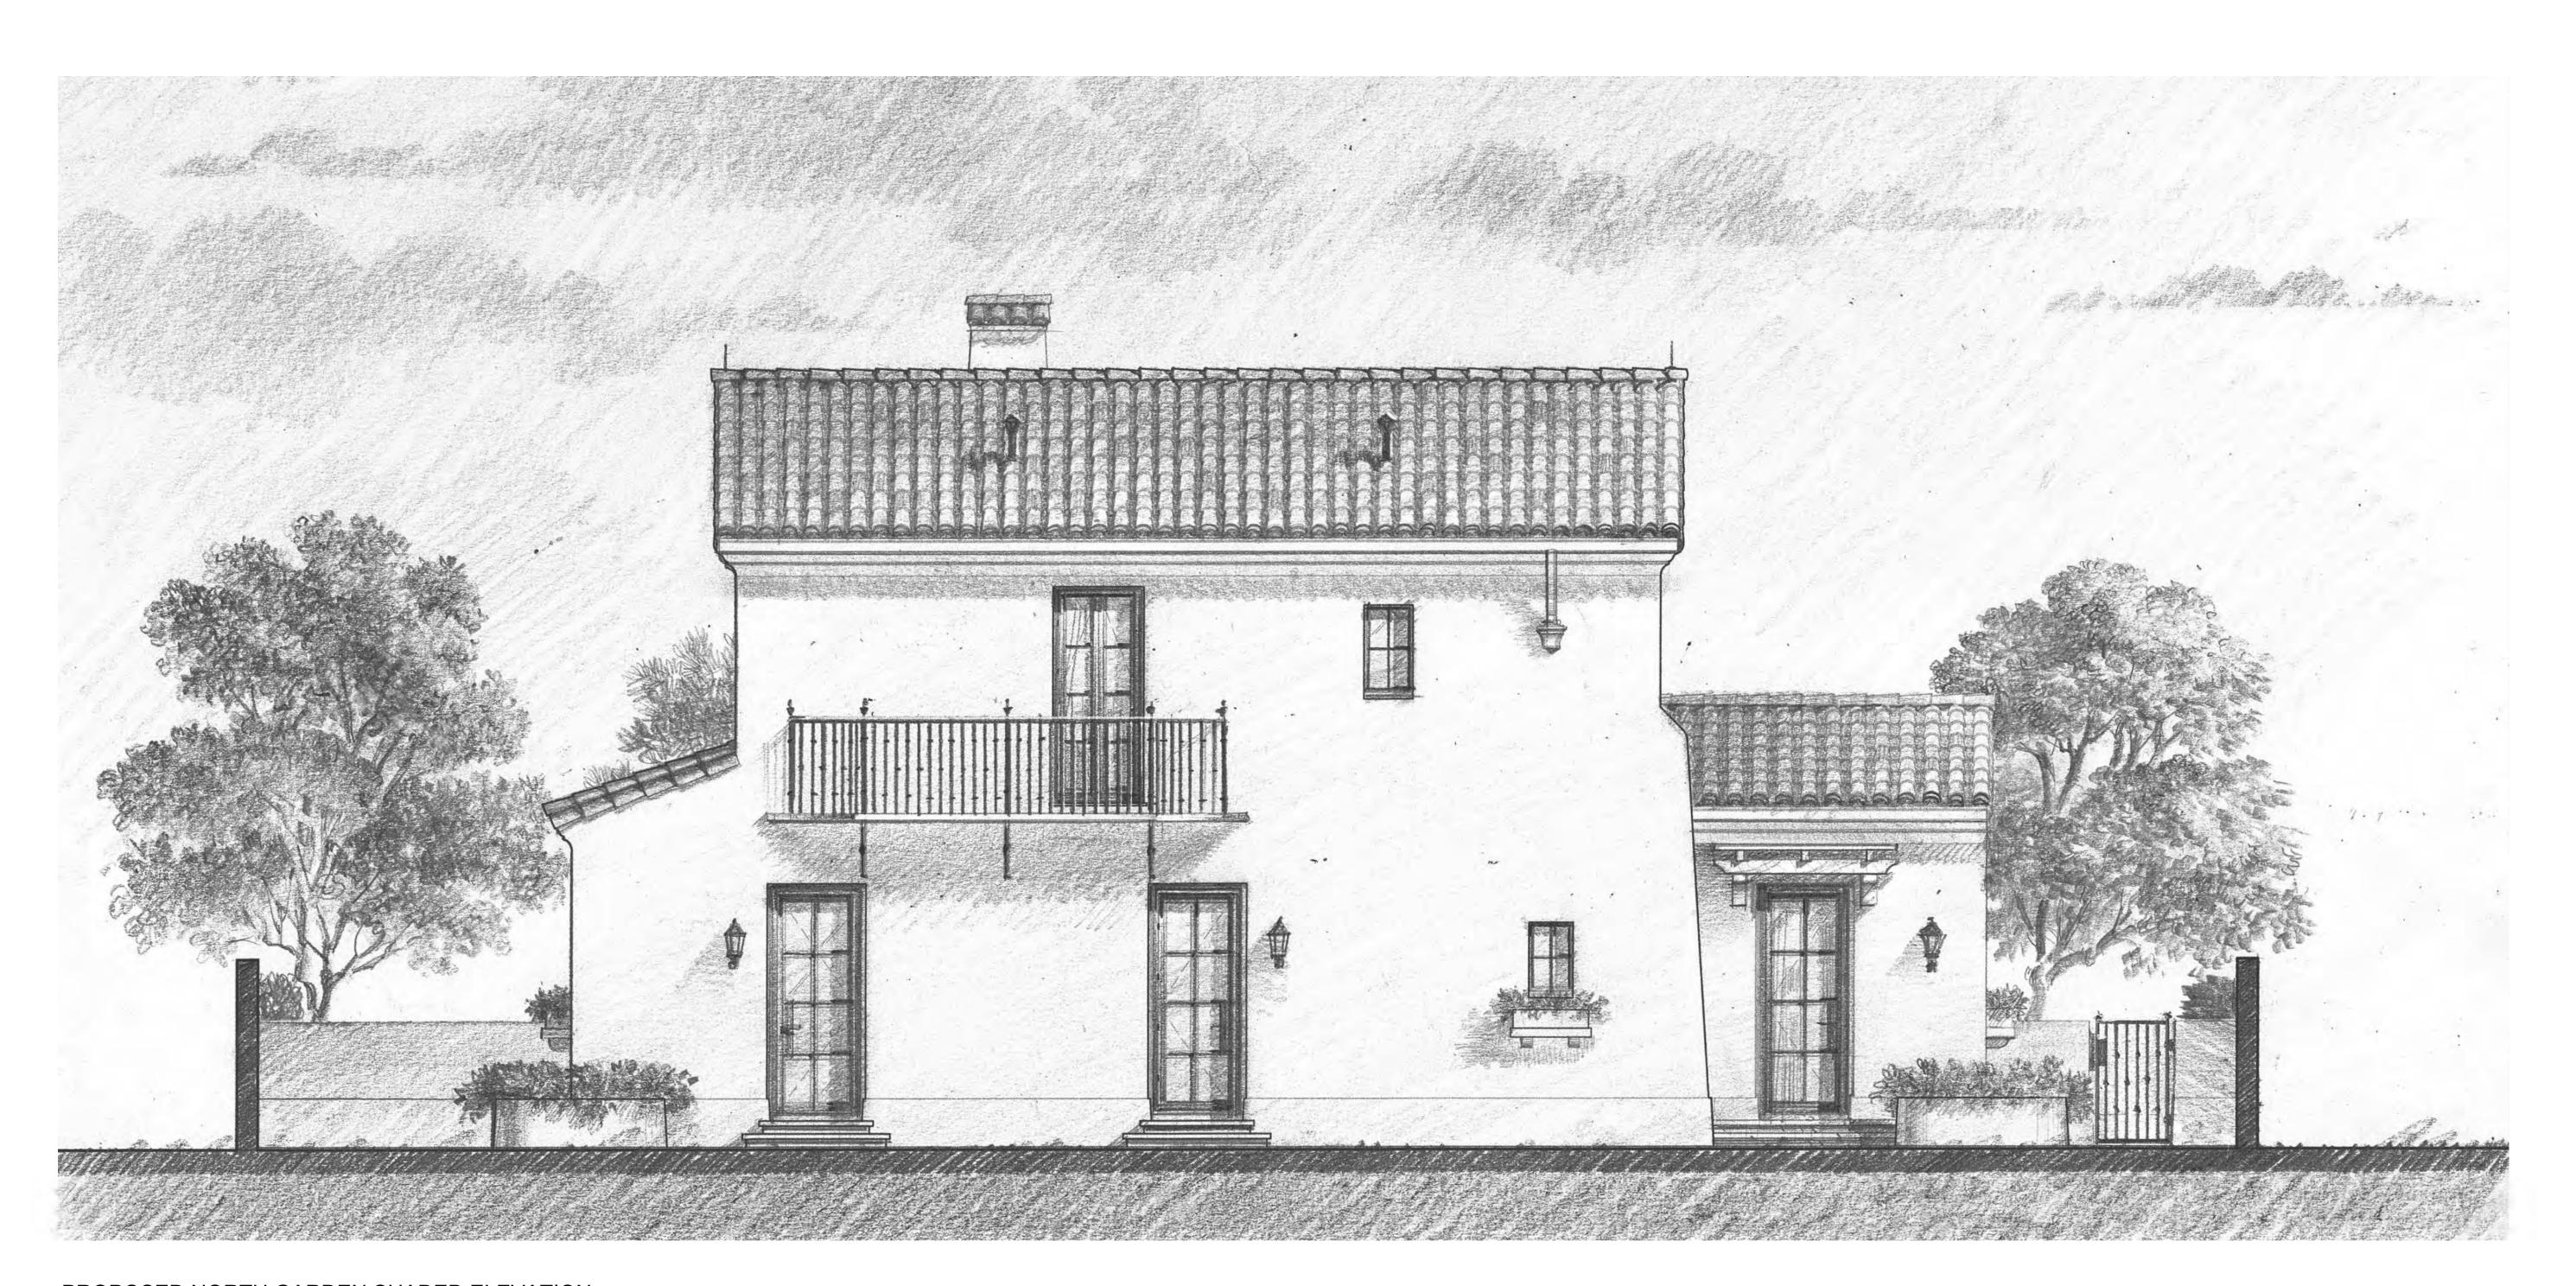

SHEET NUMBER

PROPOSED NORTH GARDEN SHADED ELEVATION

SCALE: 3/8" = 1'

#### PROPOSED NORTH GARDEN SHADED ELEVATION

SCALE: 1/4" = 1'