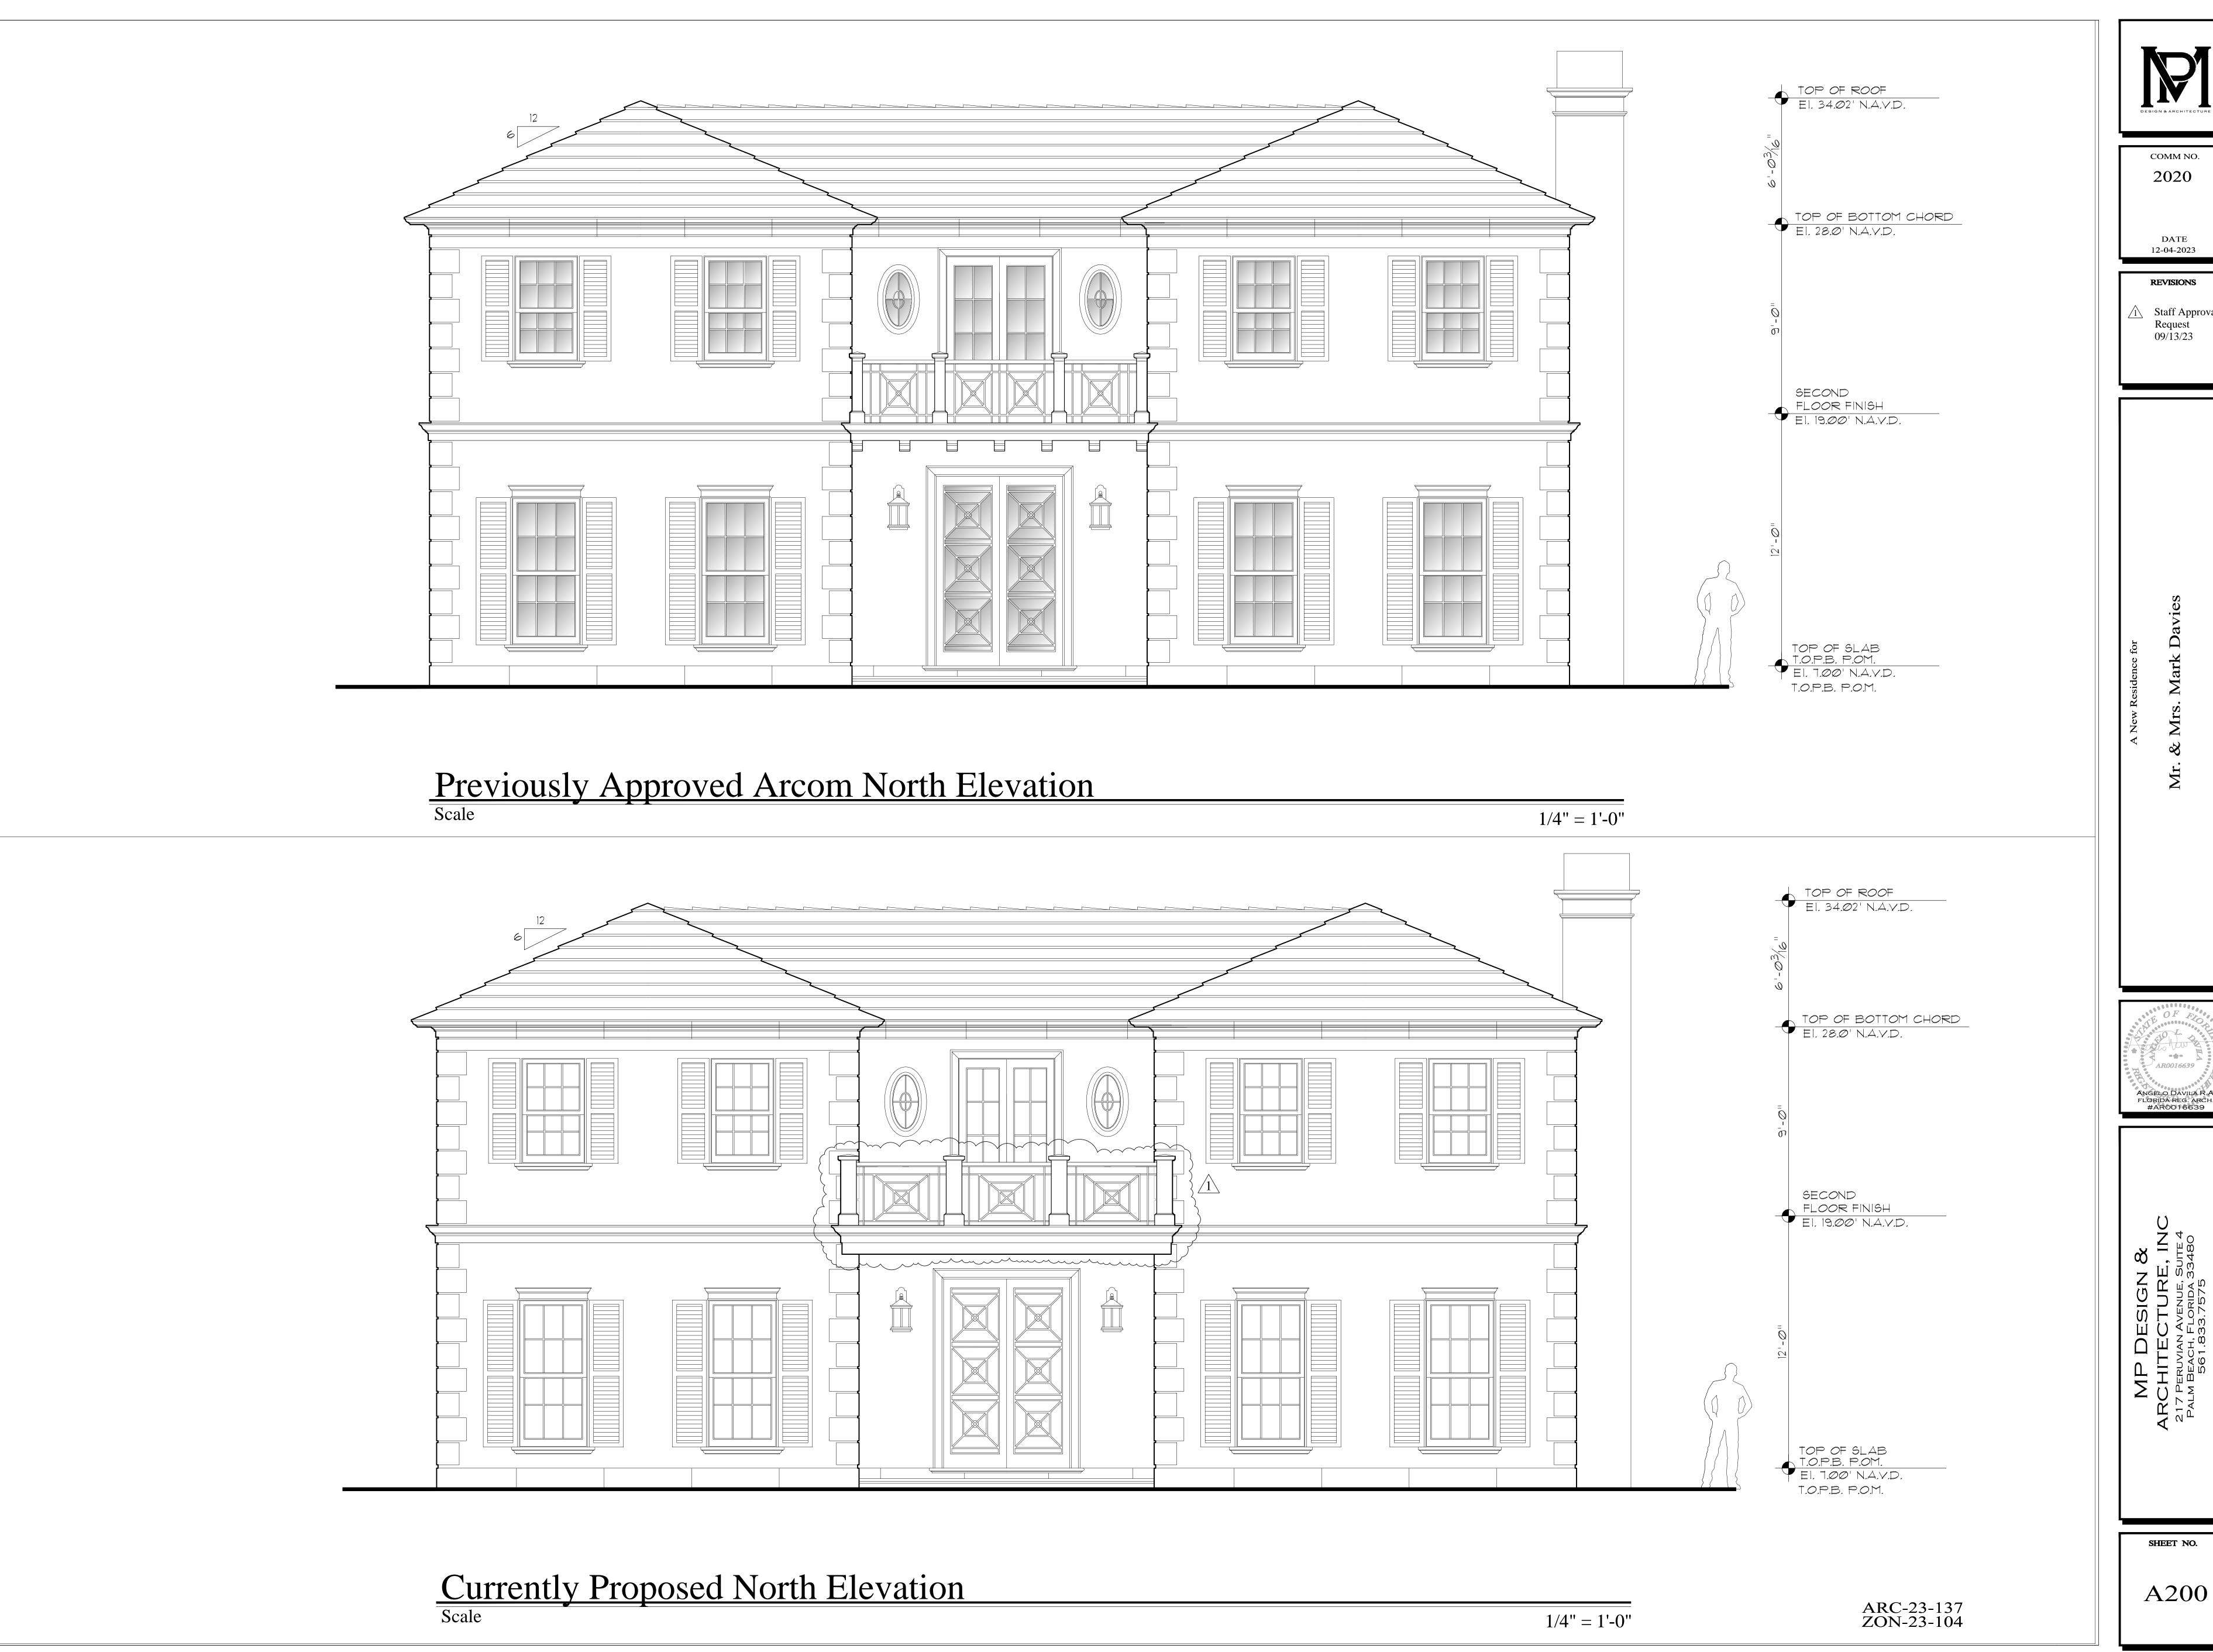

## MODIFICATIONS TO PREVIOUSLY APPROVED NEW RESIDENCE @ 310 CLARKE AVENUE PALM BEACH, FL 33480 ARC-23-137 ZON-23-104

RECEIVED By yfigueroa at 2:43 pm, Dec 04, 2023

12-04-2023

ARC-23-137 ZON-23-104

08/28/2023 SECOND SUBMITTAL 09/25/2023 SECOND RE-SUBMITTAL 10/12/2023 FINAL SUBMITTAL 11/20/2023 ARCOM MEETING 12/13/2023 TOWN COUNCIL MEETING

## SCOPE OF WORK

- 1. DOCUMENT ARCHITECTURAL, HARDSCAPE, & LANDSCAPE CHANGES FROM PREVIOUSLY APPROVED ARCOM SUBMITTAL.
- 2. APPLY FOR 5 ZONING VARIANCES AS FOLLOWS:
- a. VARIANCE 1:SEC. 134-1669. A VARIANCE FOR AN EQUIPMENT YARD SCREENING WALL HEIGHT OF 8'-4",IN LIEU OF THE 7' MAX PERMITTED, IN THE WEST EQUIPMENT YARD.
- b. VARIANCE 2:SEC. 134-1669. A VARIANCE FOR AN EQUIPMENT YARD SCREENING WALL HEIGHT OF 8'-0",IN LIEU OF THE 7' MAX PERMITTED, IN THE EAST EQUIPMENT YARD.
- c. VARIANCE 3:SEC. 134-1728(a)(3). A VARIANCE TO PERMIT THREE PIECES OF A/C EQUIPMENT IN THE EAST SIDE YARD SETBACK, IN LIEU OF THE MAX. PERMITTED 2 PIECES OF EQUIPMENT.
- d. VARIANCE 4:SEC. 134-1728(a)(1). A VARIANCE TO PERMIT THREE PIECES OF A/C EQUIPMENT WITH A 2'-3" WEST SIDE-YARD SETBACK, IN LIEU OF THE 5' SETBACK REQUIRED.
- e. VARIANCE 6:SEC. 134-1728(c)(2). A VARIANCE TO PERMIT POOL HEATER EQUIPMENT WITH WITH A 8'-6" EAST SIDE-YARD SETBACK, IN LIEU OF THE 10' SETBACK REQUIRED.