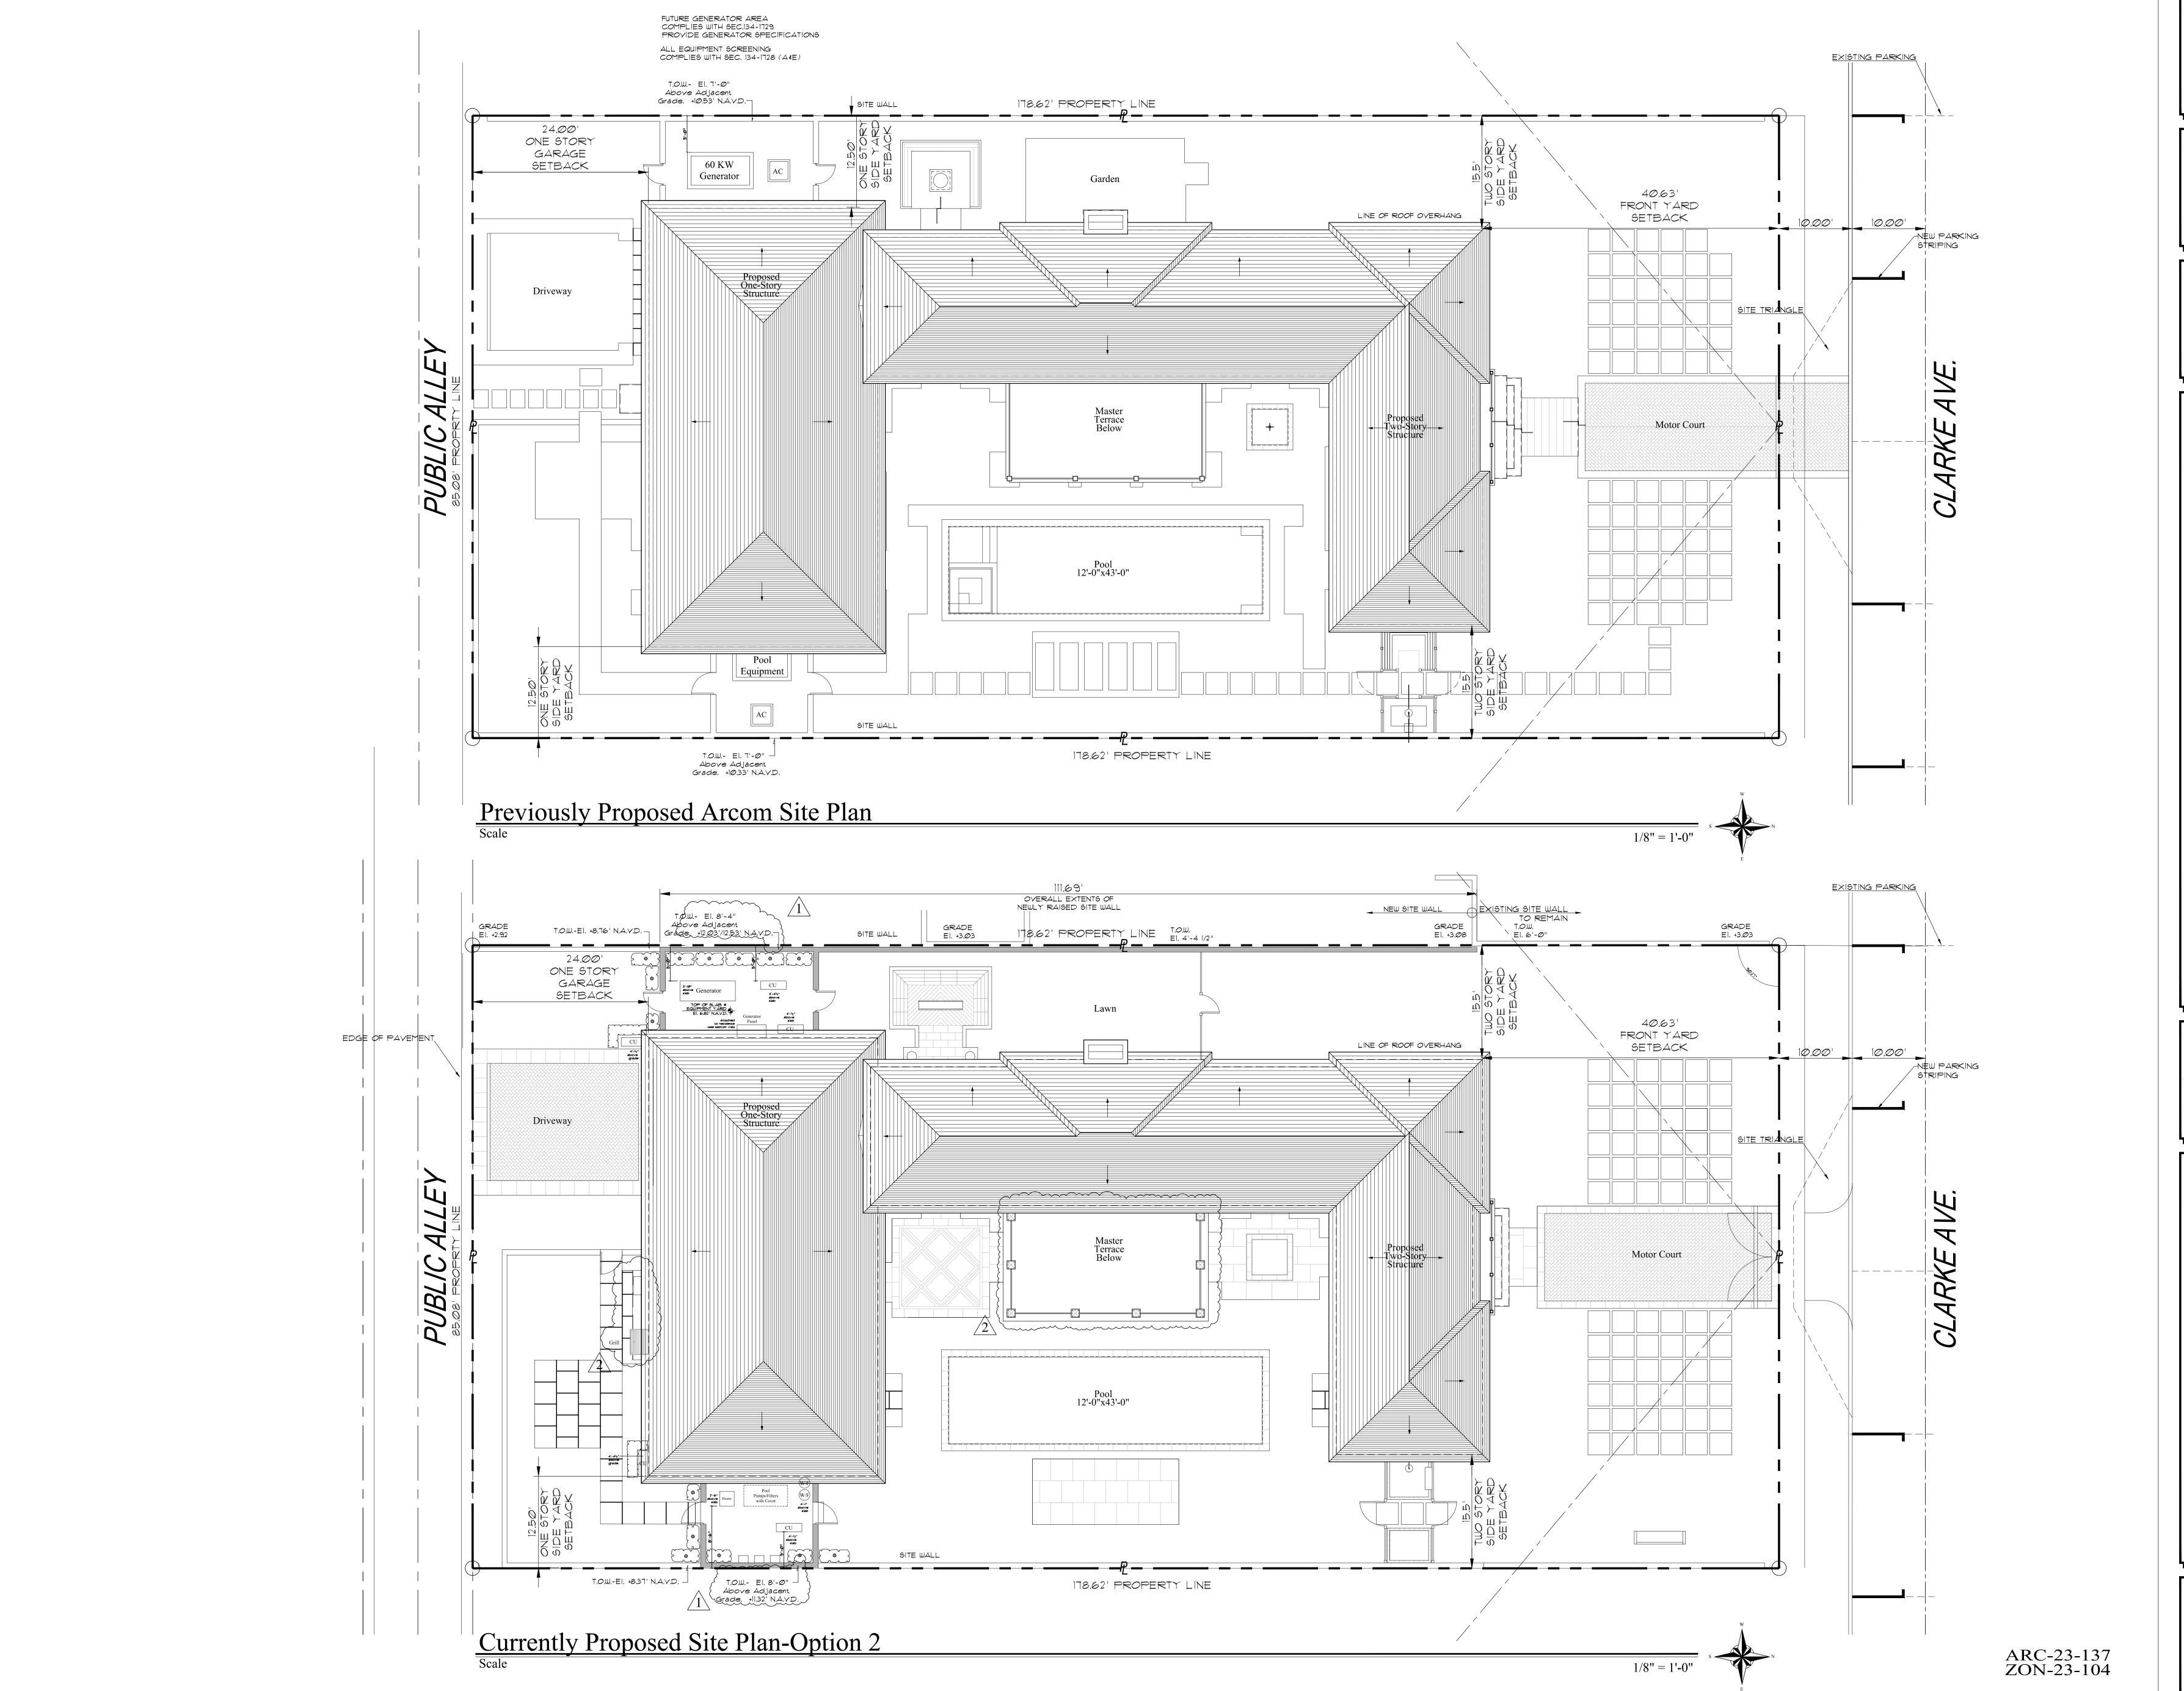

## SHEET INDEX

COVER

**ZONING LEGEND** 

VINICITY LOCATION MAP

PREVIOUSLY APPROVED ARCOM SITE PLAN A000CURRENTLY PROPOSED SITE PLAN A001

SITE STUDY

A002 A003 YARD SECTION DIAGRAMS A004 YARD PLAN DIAGRAMS

EAST & WEST YARD EQUIPMENT AREA

DATE 12-04-2023

**REVISIONS** Staff Approval Request

Angelo Davila R.A. Florida reg. arch. #AROO 16639

COMM NO.

DATE 12-04-2023

REVISIONS <u>√1</u> Variance Request Staff Approval Request

Angelo Davila R.A. FLORIDA REG. ARCH. #AROO 16639