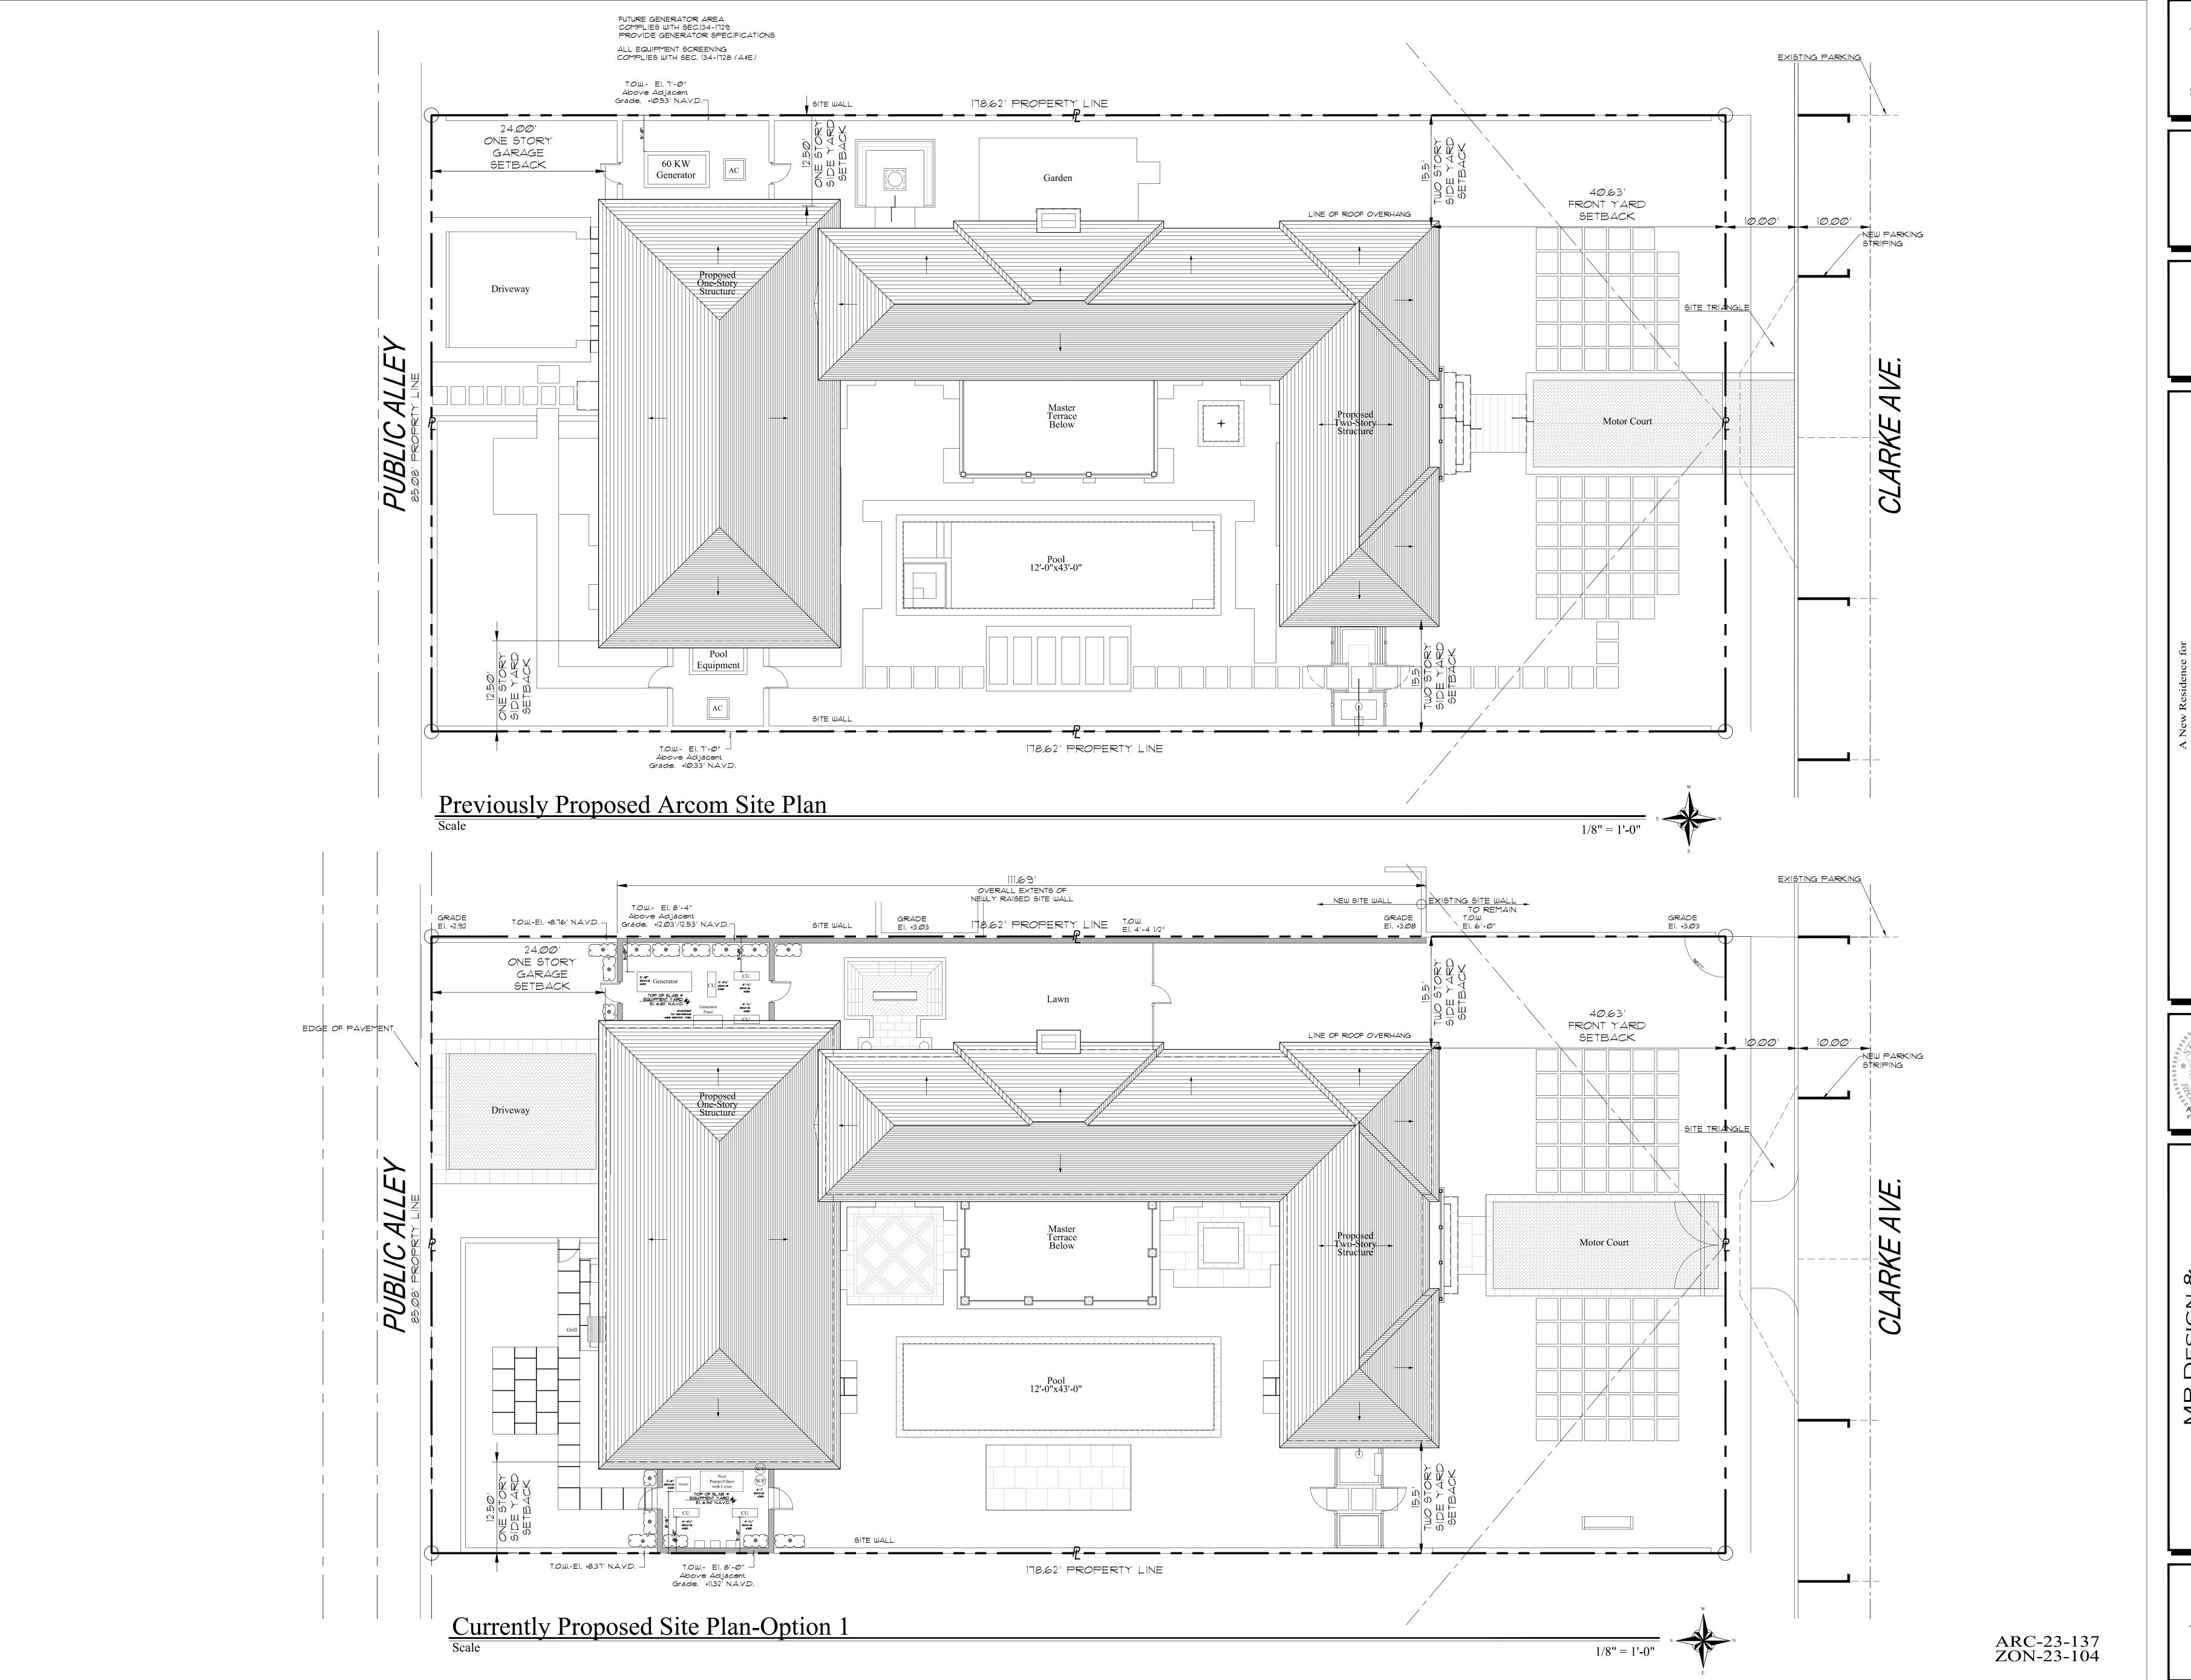

## SHEET INDEX

COVER

**ZONING LEGEND** 

VINICITY LOCATION MAP

PREVIOUSLY APPROVED ARCOM SITE PLAN A000CURRENTLY PROPOSED SITE PLAN A001

SITE STUDY

A002 A003 YARD SECTION DIAGRAMS A004 YARD PLAN DIAGRAMS

EAST & WEST YARD EQUIPMENT AREA

SHEET NO.

COMM NO.

DATE

12-04-2023

**REVISIONS** Variance 09/13/23 <u>∕2</u> Staff Approval Request 09/13/23

Angelo Davila R.A. Florida reg. arch. #AROO16639

A002 Site Study

COMM NO.