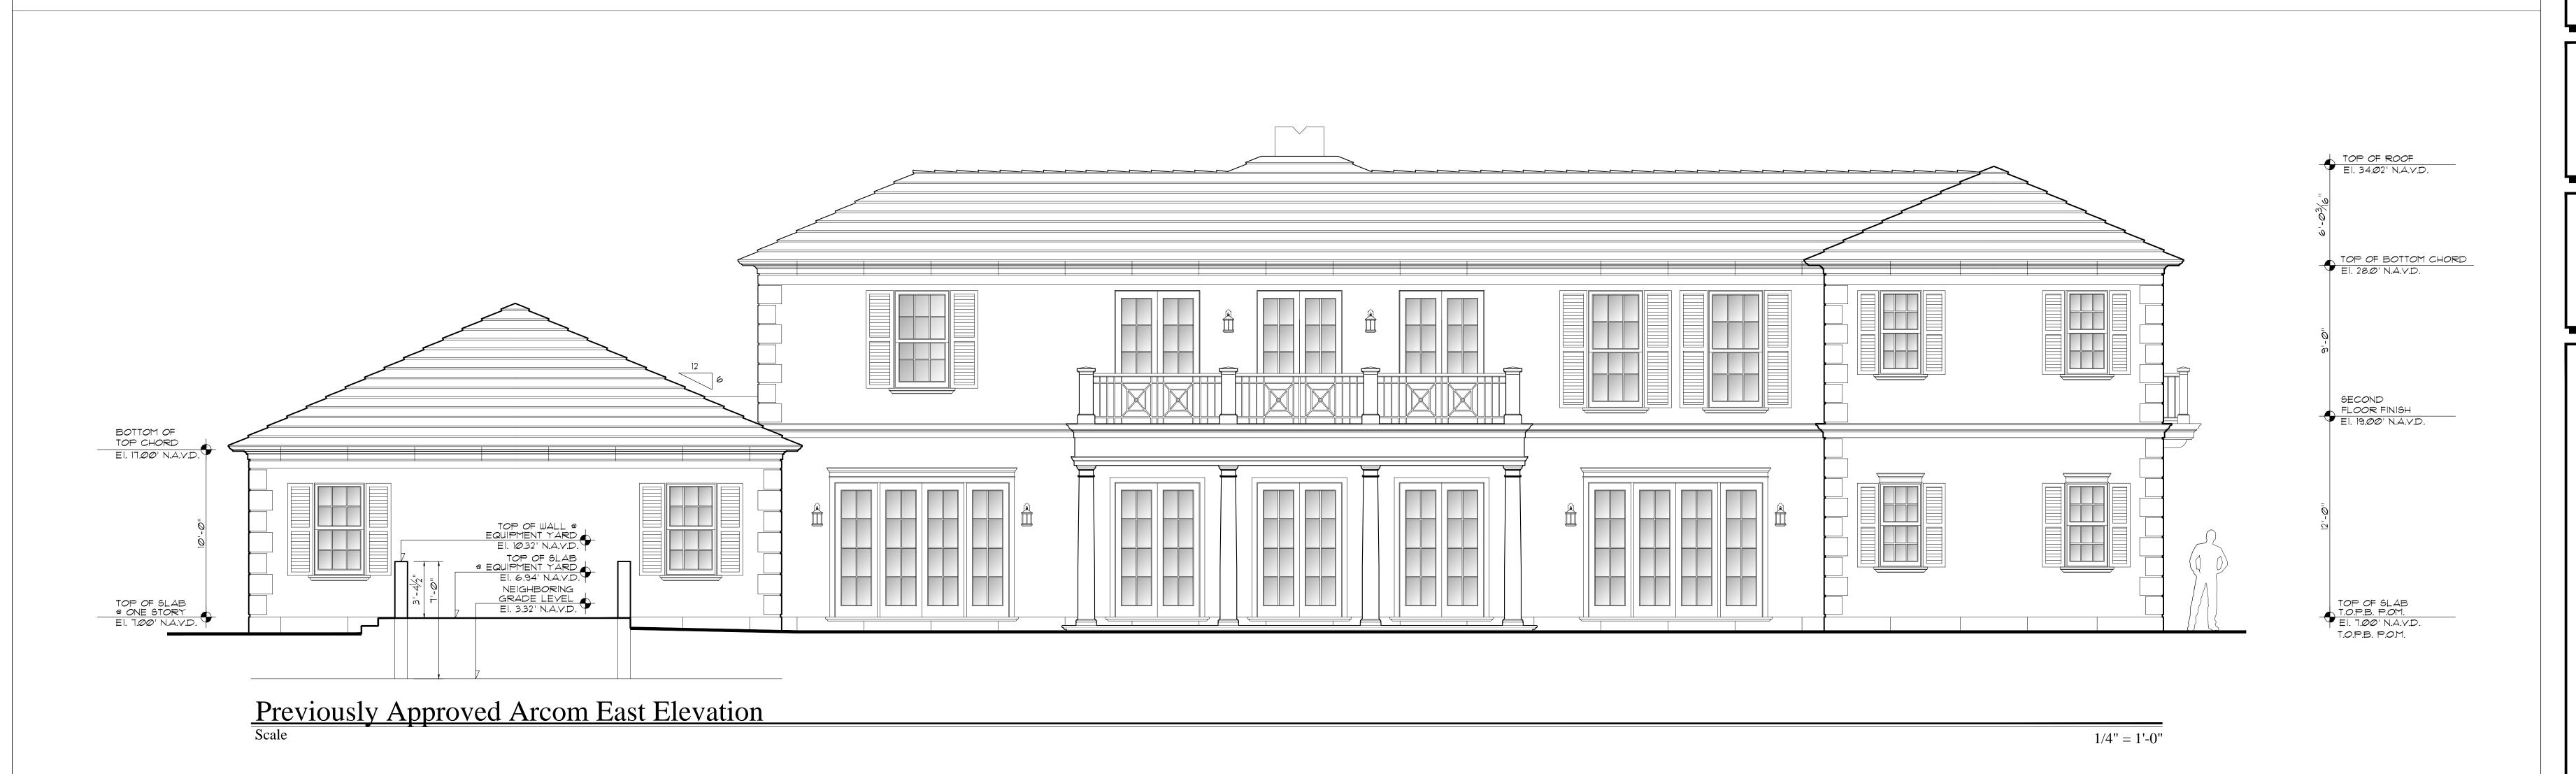

## MODIFICATIONS TO PREVIOUSLY APPROVED NEW RESIDENCE @ 310 CLARKE AVENUE PALM BEACH, FL 33480 ARC-23-137 ZON-23-104

RECEIVED By yfigueroa at 2:43 pm, Dec 04, 2023

12-04-2023

ARC-23-137 ZON-23-104

08/28/2023 SECOND SUBMITTAL 09/25/2023 SECOND RE-SUBMITTAL 10/12/2023 FINAL SUBMITTAL 11/20/2023 ARCOM MEETING 12/13/2023 TOWN COUNCIL MEETING

## SCOPE OF WORK

- 1. DOCUMENT ARCHITECTURAL, HARDSCAPE, & LANDSCAPE CHANGES FROM PREVIOUSLY APPROVED ARCOM SUBMITTAL.
- 2. APPLY FOR 5 ZONING VARIANCES AS FOLLOWS:
- a. VARIANCE 1:SEC. 134-1669. A VARIANCE FOR AN EQUIPMENT YARD SCREENING WALL HEIGHT OF 8'-4",IN LIEU OF THE 7' MAX PERMITTED, IN THE WEST EQUIPMENT YARD.
- b. VARIANCE 2:SEC. 134-1669. A VARIANCE FOR AN EQUIPMENT YARD SCREENING WALL HEIGHT OF 8'-0",IN LIEU OF THE 7' MAX PERMITTED, IN THE EAST EQUIPMENT YARD.
- c. VARIANCE 3:SEC. 134-1728(a)(3). A VARIANCE TO PERMIT THREE PIECES OF A/C EQUIPMENT IN THE EAST SIDE YARD SETBACK, IN LIEU OF THE MAX. PERMITTED 2 PIECES OF EQUIPMENT.
- d. VARIANCE 4:SEC. 134-1728(a)(1). A VARIANCE TO PERMIT THREE PIECES OF A/C EQUIPMENT WITH A 2'-3" WEST SIDE-YARD SETBACK, IN LIEU OF THE 5' SETBACK REQUIRED.
- e. VARIANCE 6:SEC. 134-1728(c)(2). A VARIANCE TO PERMIT POOL HEATER EQUIPMENT WITH WITH A 8'-6" EAST SIDE-YARD SETBACK, IN LIEU OF THE 10' SETBACK REQUIRED.

A201 PREVIOUSLY & CURRENTLY EAST ELEVATION PREVIOUSLY & CURRENTLY WEST ELEVATION

YARD SECTION DIAGRAM

A003 TRUCK LOGISTICS/ROUTE

**SURVEY** 

Cover

DESIGN & ARCHITECTURE

COMM NO.
2020

12-04-2023