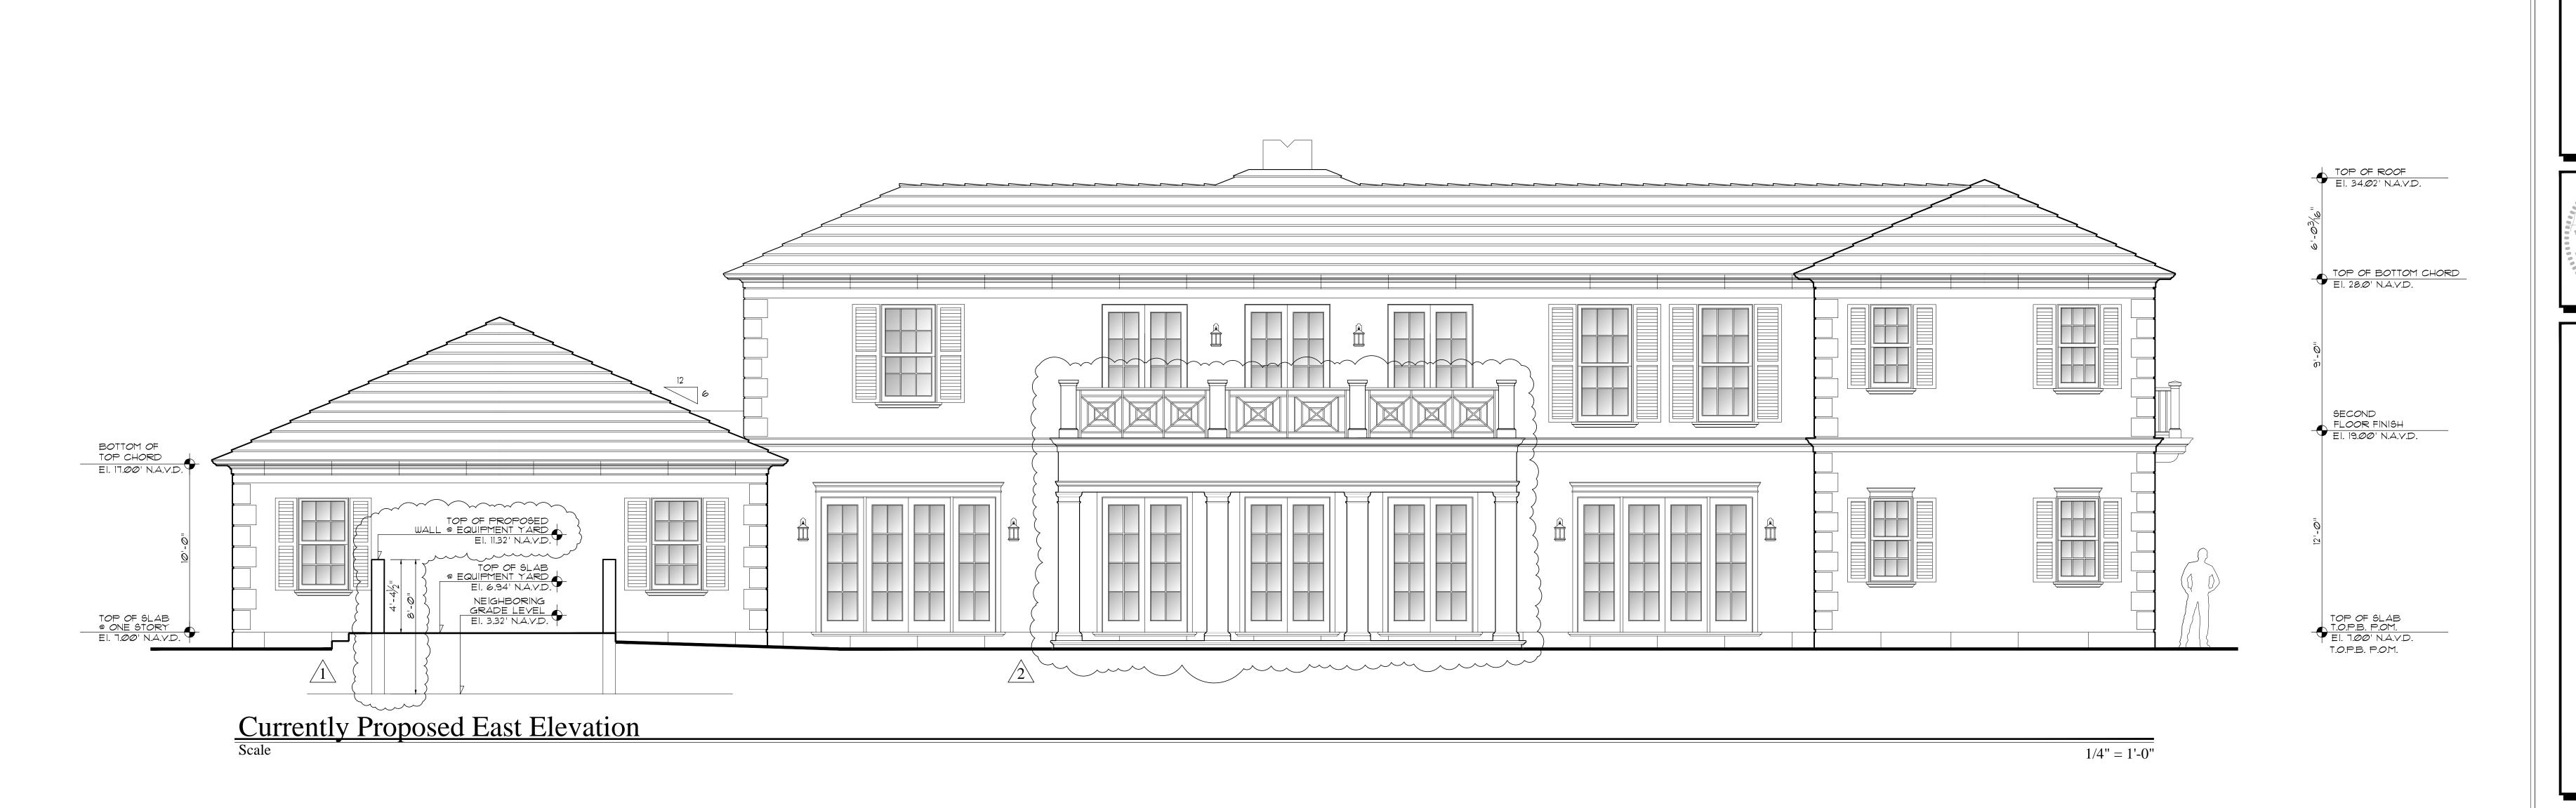

## MODIFICATIONS TO PREVIOUSLY APPROVED NEW RESIDENCE @ 310 CLARKE AVENUE PALM BEACH, FL 33480 ARC-23-137 ZON-23-104

RECEIVED By yfigueroa at 2:43 pm, Dec 04, 2023

12-04-2023

ARC-23-137 ZON-23-104

08/28/2023 SECOND SUBMITTAL 09/25/2023 SECOND RE-SUBMITTAL 10/12/2023 FINAL SUBMITTAL 11/20/2023 ARCOM MEETING 12/13/2023 TOWN COUNCIL MEETING

## SCOPE OF WORK

- 1. DOCUMENT ARCHITECTURAL, HARDSCAPE, & LANDSCAPE CHANGES FROM PREVIOUSLY APPROVED ARCOM SUBMITTAL.
- 2. APPLY FOR 5 ZONING VARIANCES AS FOLLOWS:
- a. VARIANCE 1:SEC. 134-1669. A VARIANCE FOR AN EQUIPMENT YARD SCREENING WALL HEIGHT OF 8'-4",IN LIEU OF THE 7' MAX PERMITTED, IN THE WEST EQUIPMENT YARD.
- b. VARIANCE 2:SEC. 134-1669. A VARIANCE FOR AN EQUIPMENT YARD SCREENING WALL HEIGHT OF 8'-0",IN LIEU OF THE 7' MAX PERMITTED, IN THE EAST EQUIPMENT YARD.
- c. VARIANCE 3:SEC. 134-1728(a)(3). A VARIANCE TO PERMIT THREE PIECES OF A/C EQUIPMENT IN THE EAST SIDE YARD SETBACK, IN LIEU OF THE MAX. PERMITTED 2 PIECES OF EQUIPMENT.
- d. VARIANCE 4:SEC. 134-1728(a)(1). A VARIANCE TO PERMIT THREE PIECES OF A/C EQUIPMENT WITH A 2'-3" WEST SIDE-YARD SETBACK, IN LIEU OF THE 5' SETBACK REQUIRED.
- e. VARIANCE 6:SEC. 134-1728(c)(2). A VARIANCE TO PERMIT POOL HEATER EQUIPMENT WITH WITH A 8'-6" EAST SIDE-YARD SETBACK, IN LIEU OF THE 10' SETBACK REQUIRED.

A201 PREVIOUSLY & CURRENTLY EAST ELEVATION PREVIOUSLY & CURRENTLY WEST ELEVATION

YARD SECTION DIAGRAM

A003 TRUCK LOGISTICS/ROUTE

**SURVEY** 

Cover

DESIGN & ARCHITECTURE

COMM NO.
2020

12-04-2023