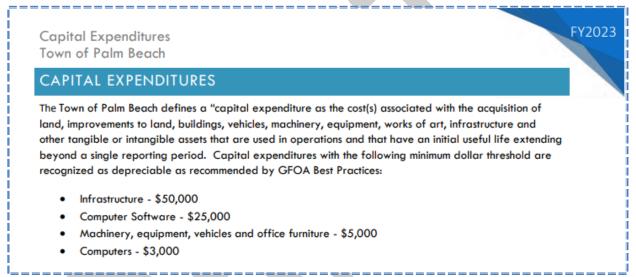

The Town defines a capital expenditure as the cost(s) associated with the acquisition of land, improvements to land, buildings, vehicles, machinery, equipment, works of art, infrastructure and other tangible or intangible assets that are used in operations and that have an initial useful life extending beyond a single reporting period, as illustrated in the graphic below.

Exhibit 11-1 FY 2023 Capital Expenditures

The five- (5) year programming period has been chosen to correspond to the requirements in Chapter 163, F.S. The long-term needs have also generally been identified to allow a database for future programs. The program is revised annually considering local conditions and past accomplishments.