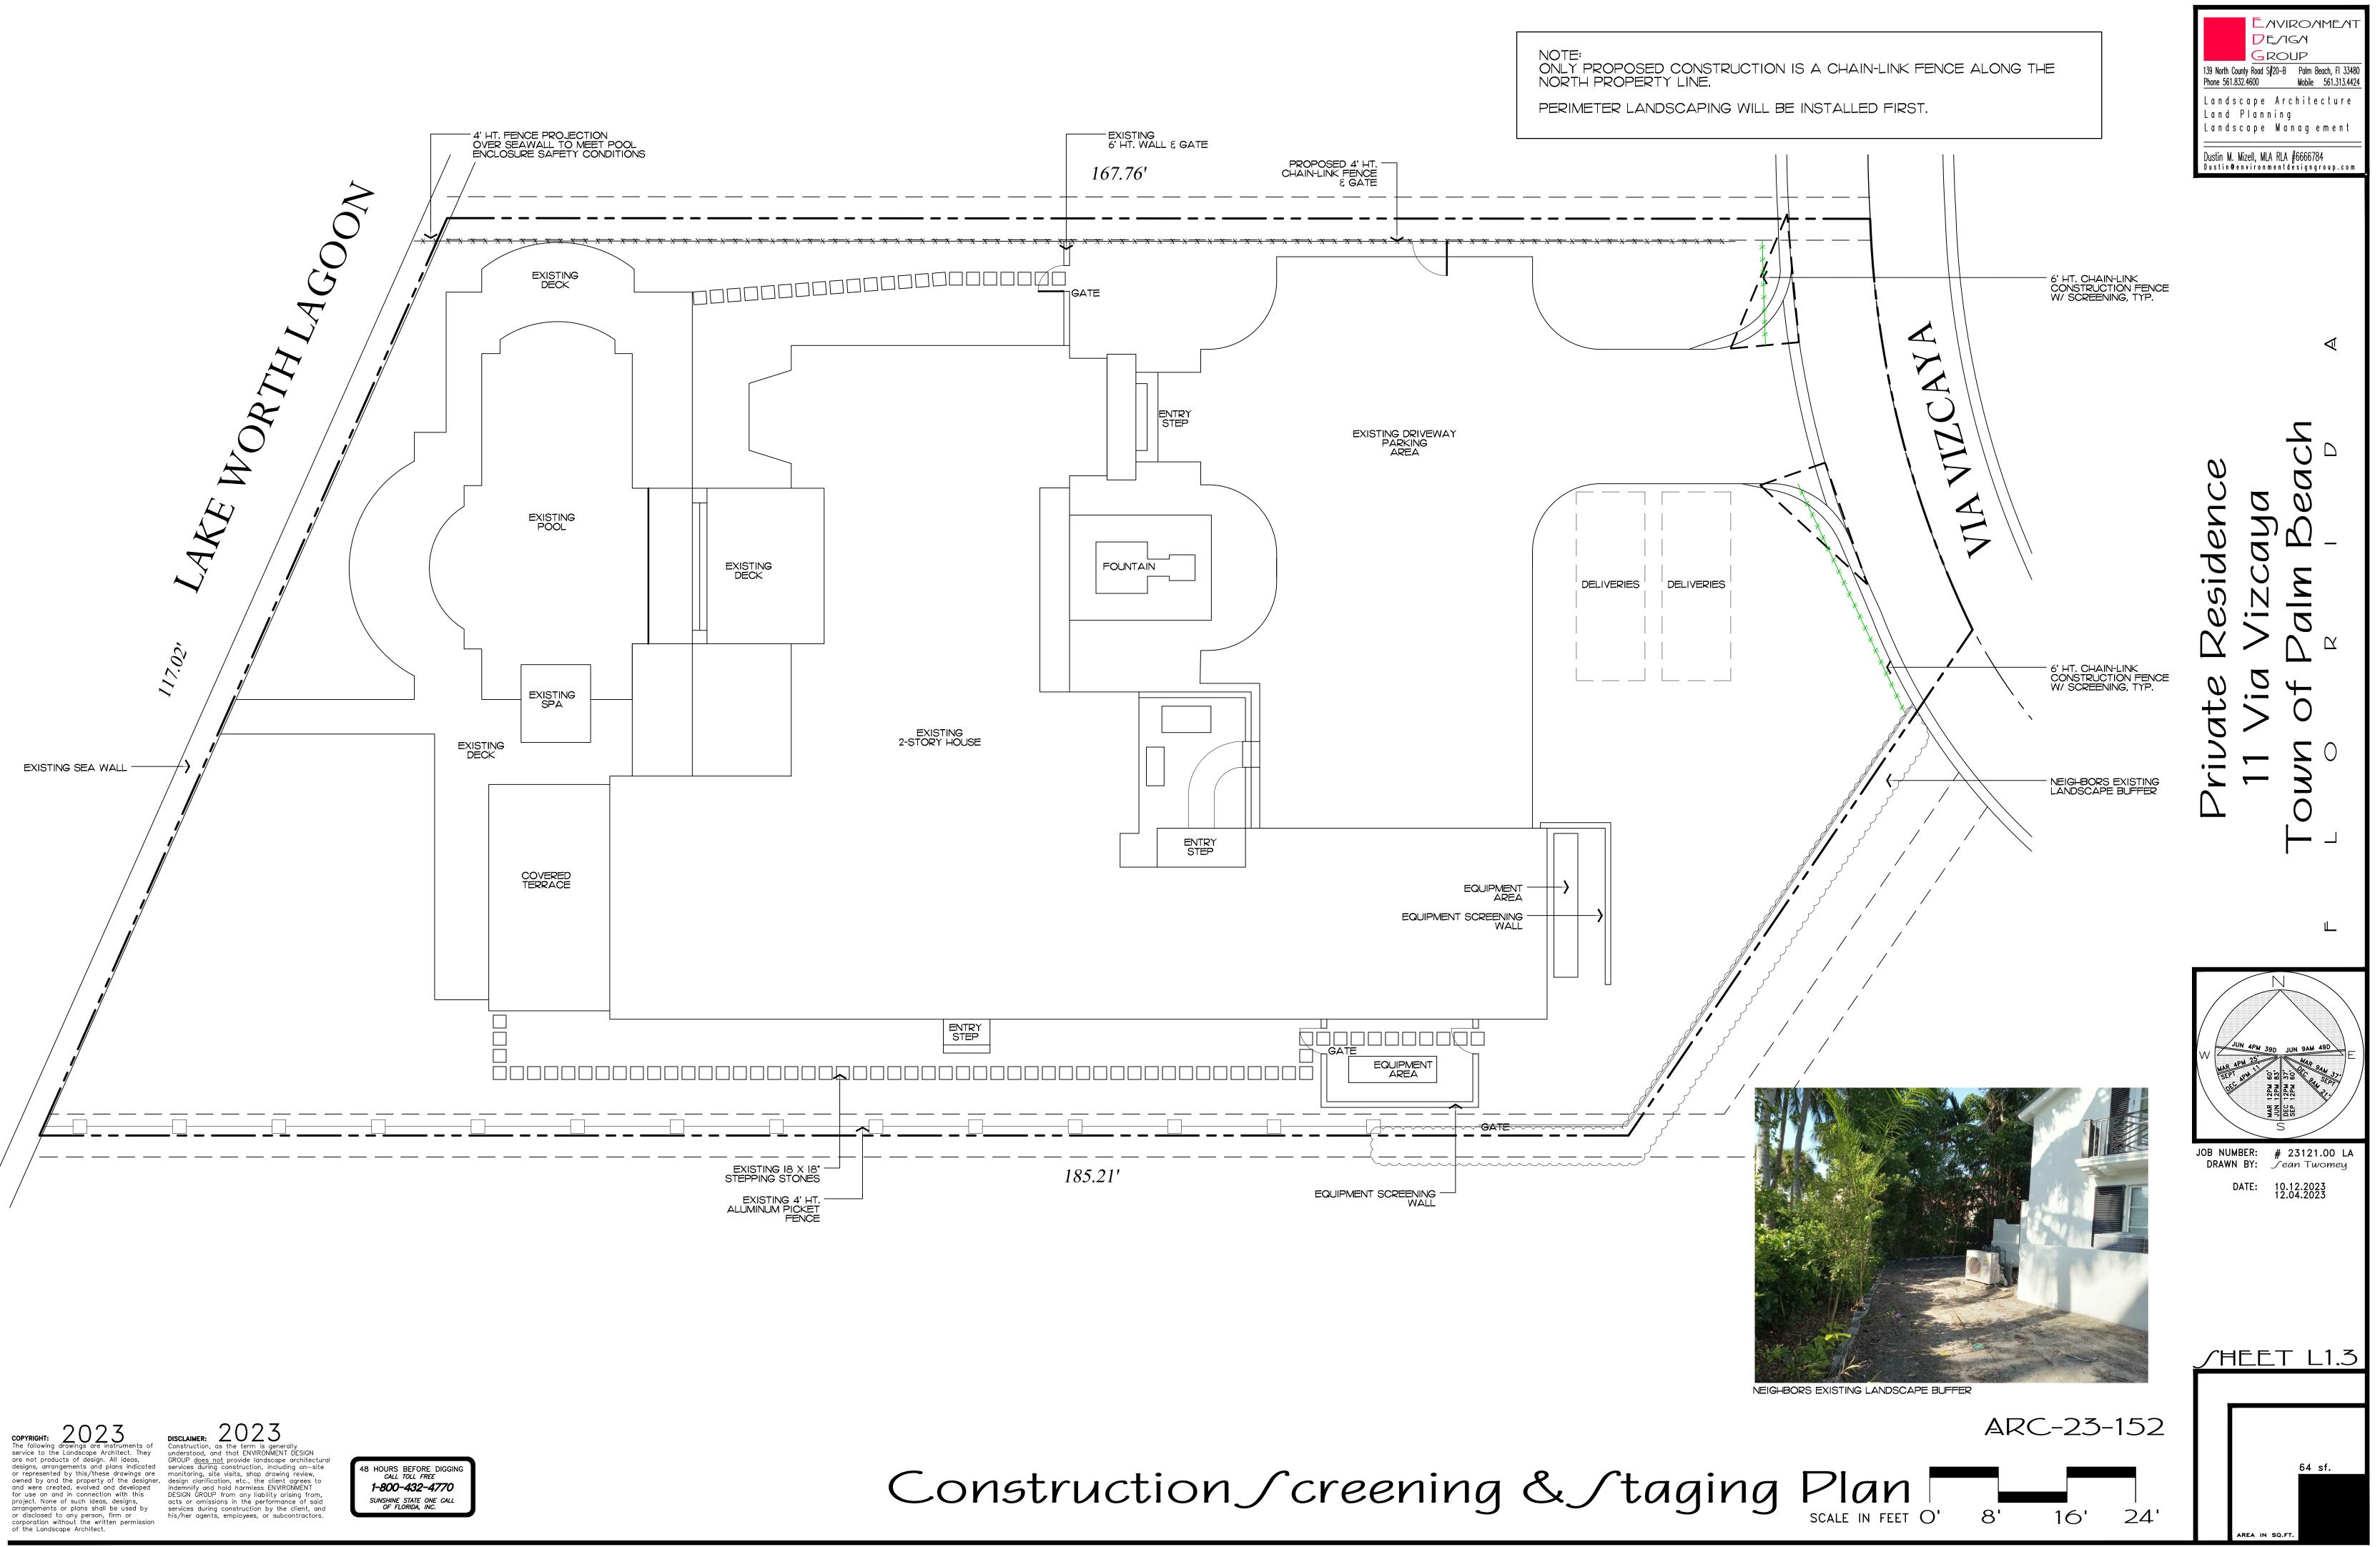

ectural services during construction, including on-site monitoring, site visits, shop drawing review, design clarification, etc., the client agrees to indemnify and hold harmless ENVIRONMENT DESIGN GROUP from any liability arising from, acts or omissions in the performance of said services during construction by the client, and his/her agents, employees, or subcontractors.



ARC-23-152

















 $\triangleleft$ 

 $\Box \frac{1}{C}$ 

Δ

 $\mathcal{O}$ 

0

 $\mathcal{O}$ 







48 HOURS BEFORE DIGGING *CALL TOLL FREE* **1-800-432-4770** SUNSHINE STATE ONE CALL OF FLORIDA, INC.

PROPOSED TRUCK INGRESS / EGRESS ROUTES MAP

SCHEDULE:

MONTH 1: LANDSCAPE INSTALLATION

LARGEST TRUCK -> LANDSCAPE TRUCKS -> SOD IRRIGATION



PROPOSED INGRESS TRUCK ROUTE

PROPOSED EGRESS TRUCK ROUTE











## NOTE: NO CHANGES TO HARDSCAPE ARE PROPOSED









## Site Requirements

| •                      |                              |            |                        |            |                   |          |
|------------------------|------------------------------|------------|------------------------|------------|-------------------|----------|
| DESCRIPTION            | REQUIRED                     |            | E                      | XISTING    | PROPOSED          |          |
| LOT ZONE               | RA - (50 - PA)               | _M BEACH)  | RA - (50 - PALM BEACH) |            | RA - (50 - PALM B |          |
| LOT AREA               | 20,000 S.F.                  | MINIMUM    | 19,994 S.F.            |            | 19,9              | 994 S.F. |
| OPEN / PERMEA