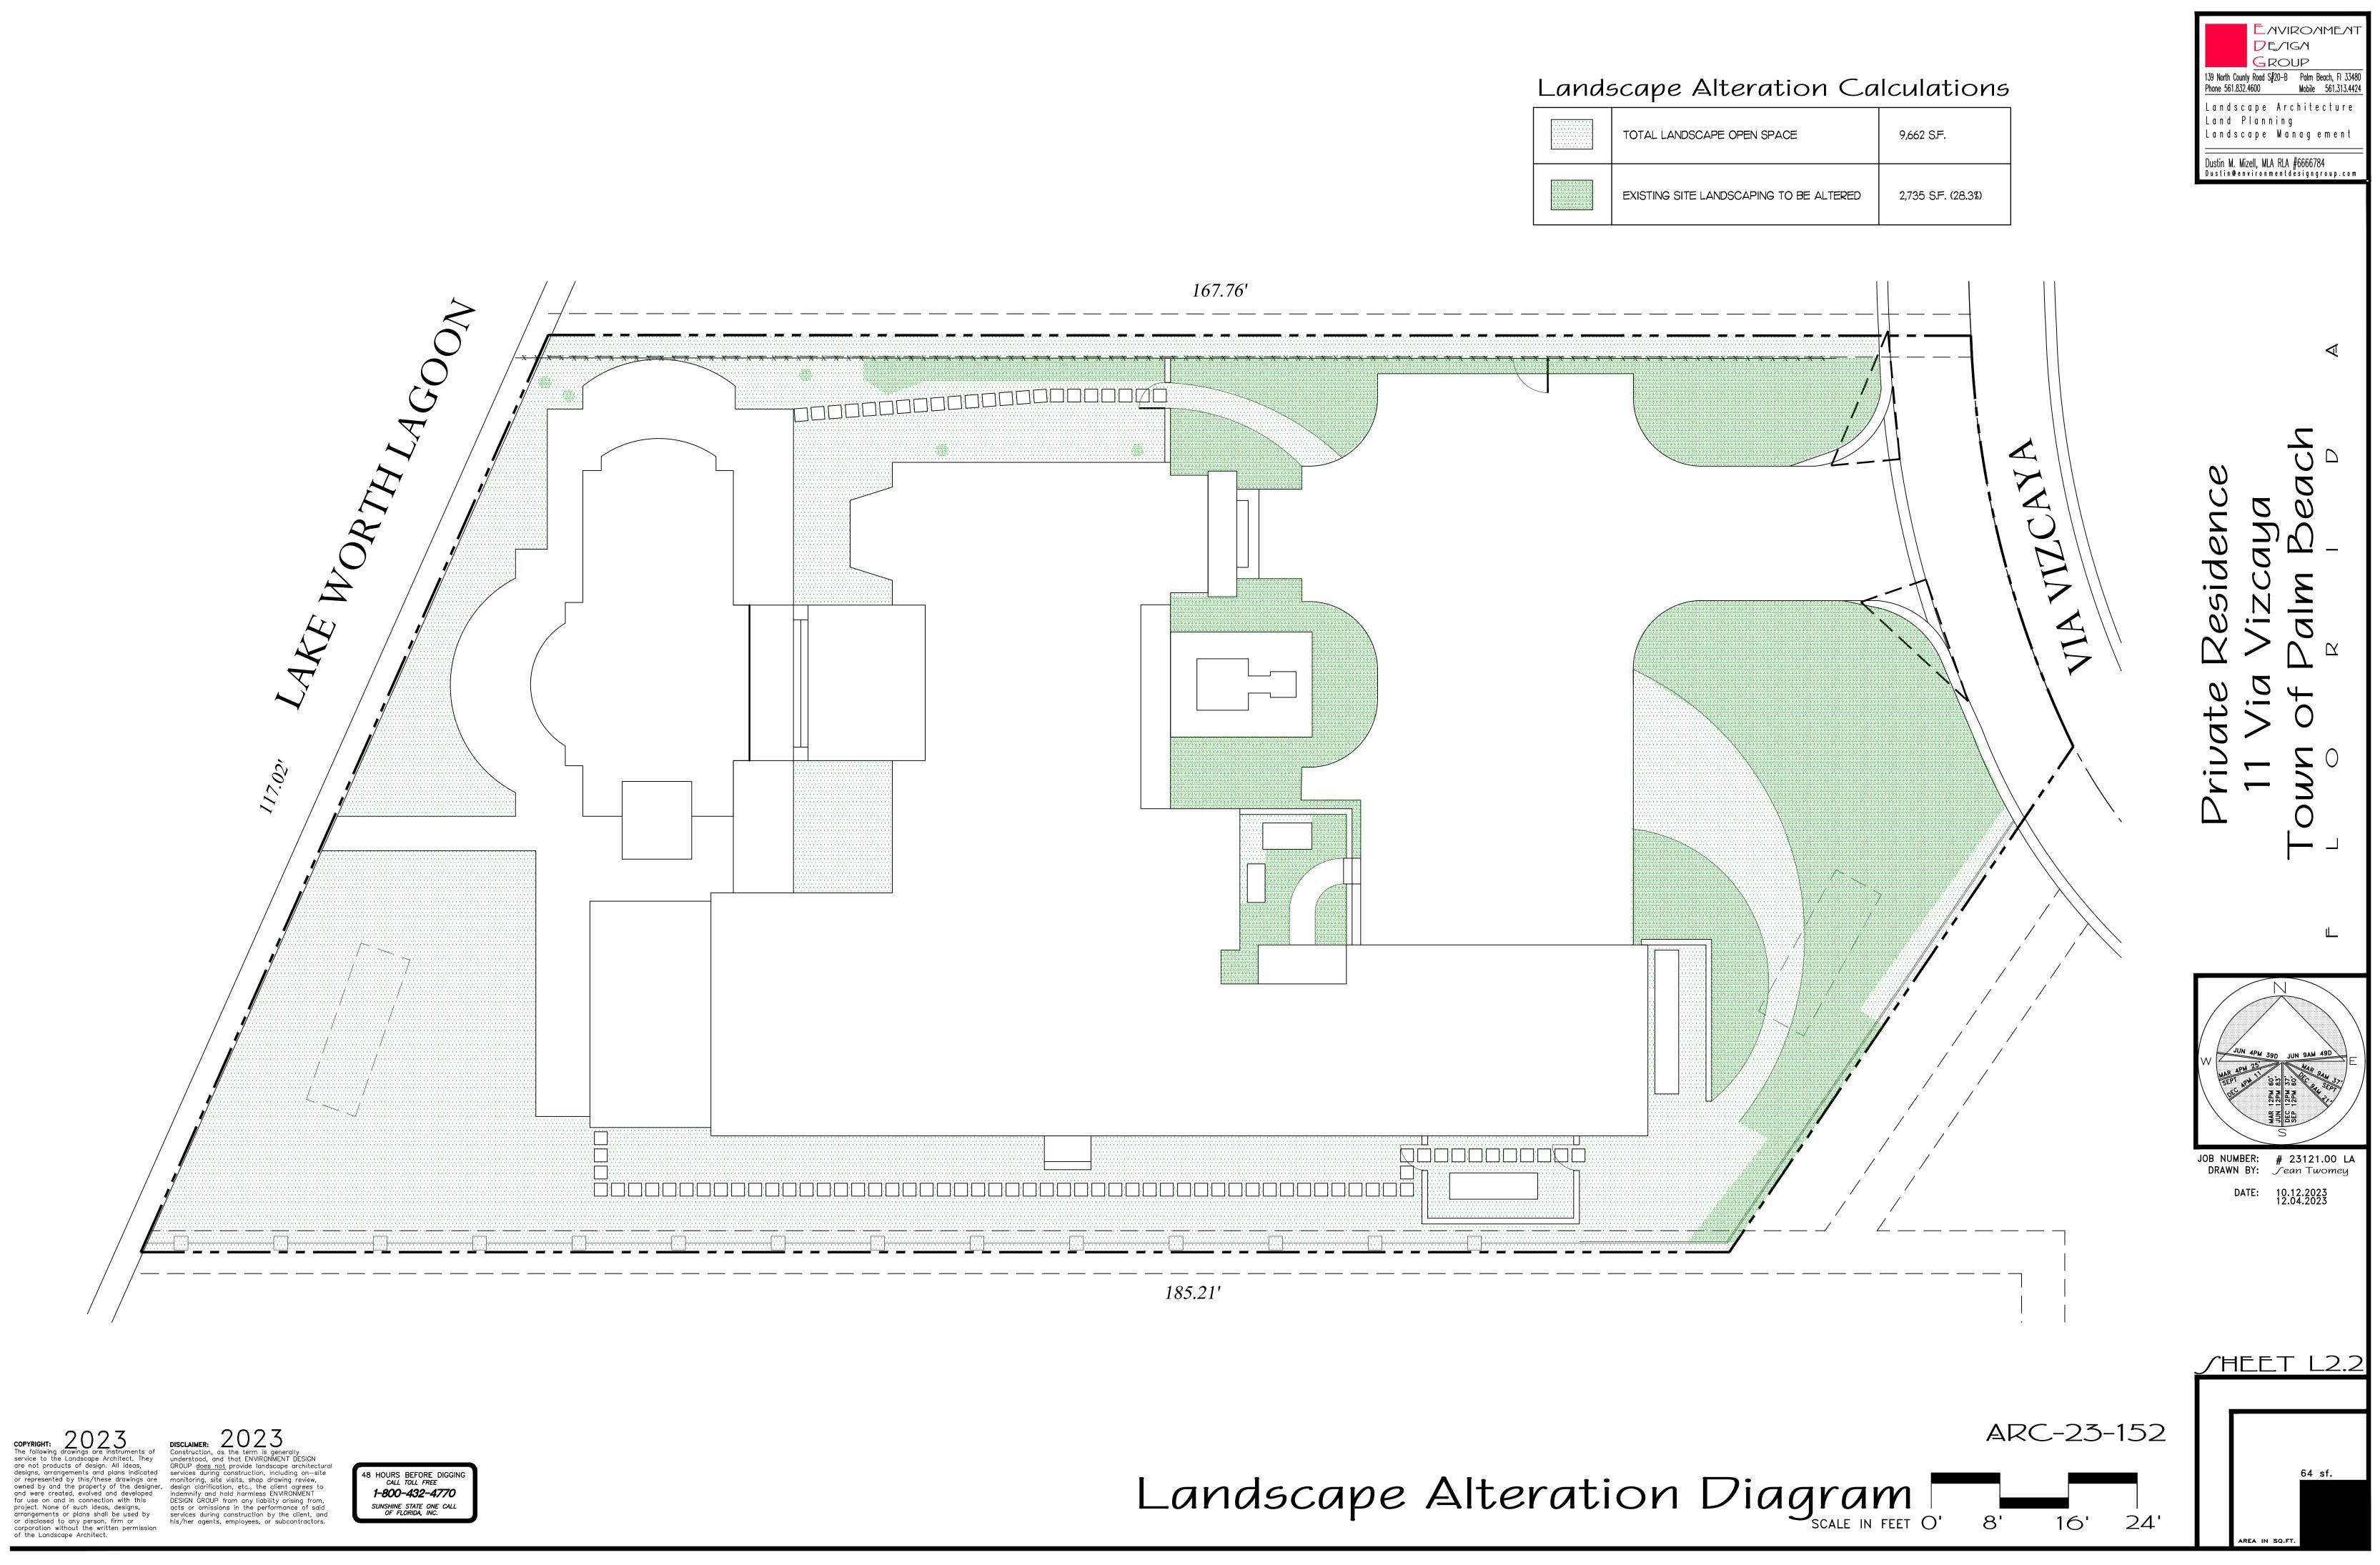

## Landscape Legend

| Property Address:      | 11 Via Viscaya         |                           |
|------------------------|------------------------|---------------------------|
| Lot Area:              | 19,994 <i>s</i> .f.    |                           |
|                        | Required/Allowed       | Proposed                  |
| Landscape Open∫pace:   | 9,997 <i>/</i> F (50%) | 9,662 <i>_</i> /F (48.3%) |
| LQ/ to be altered      |                        | 2,735 <i>/</i> F (28.3%)  |
| Perimeter LQ/          |                        |                           |
| Front Yard LQ/         | 3,194 JF (45%)         | 1,858 / F (69.7%)         |
| Native Trees           | 30%                    | 100%                      |
| Native / hrubs & Vines | 30%                    | 100%                      |
| Native Groundcover     | 30%                    | 100%                      |

## NOTE: NO CHANGES TO HARDSCAPE ARE PROPOSED