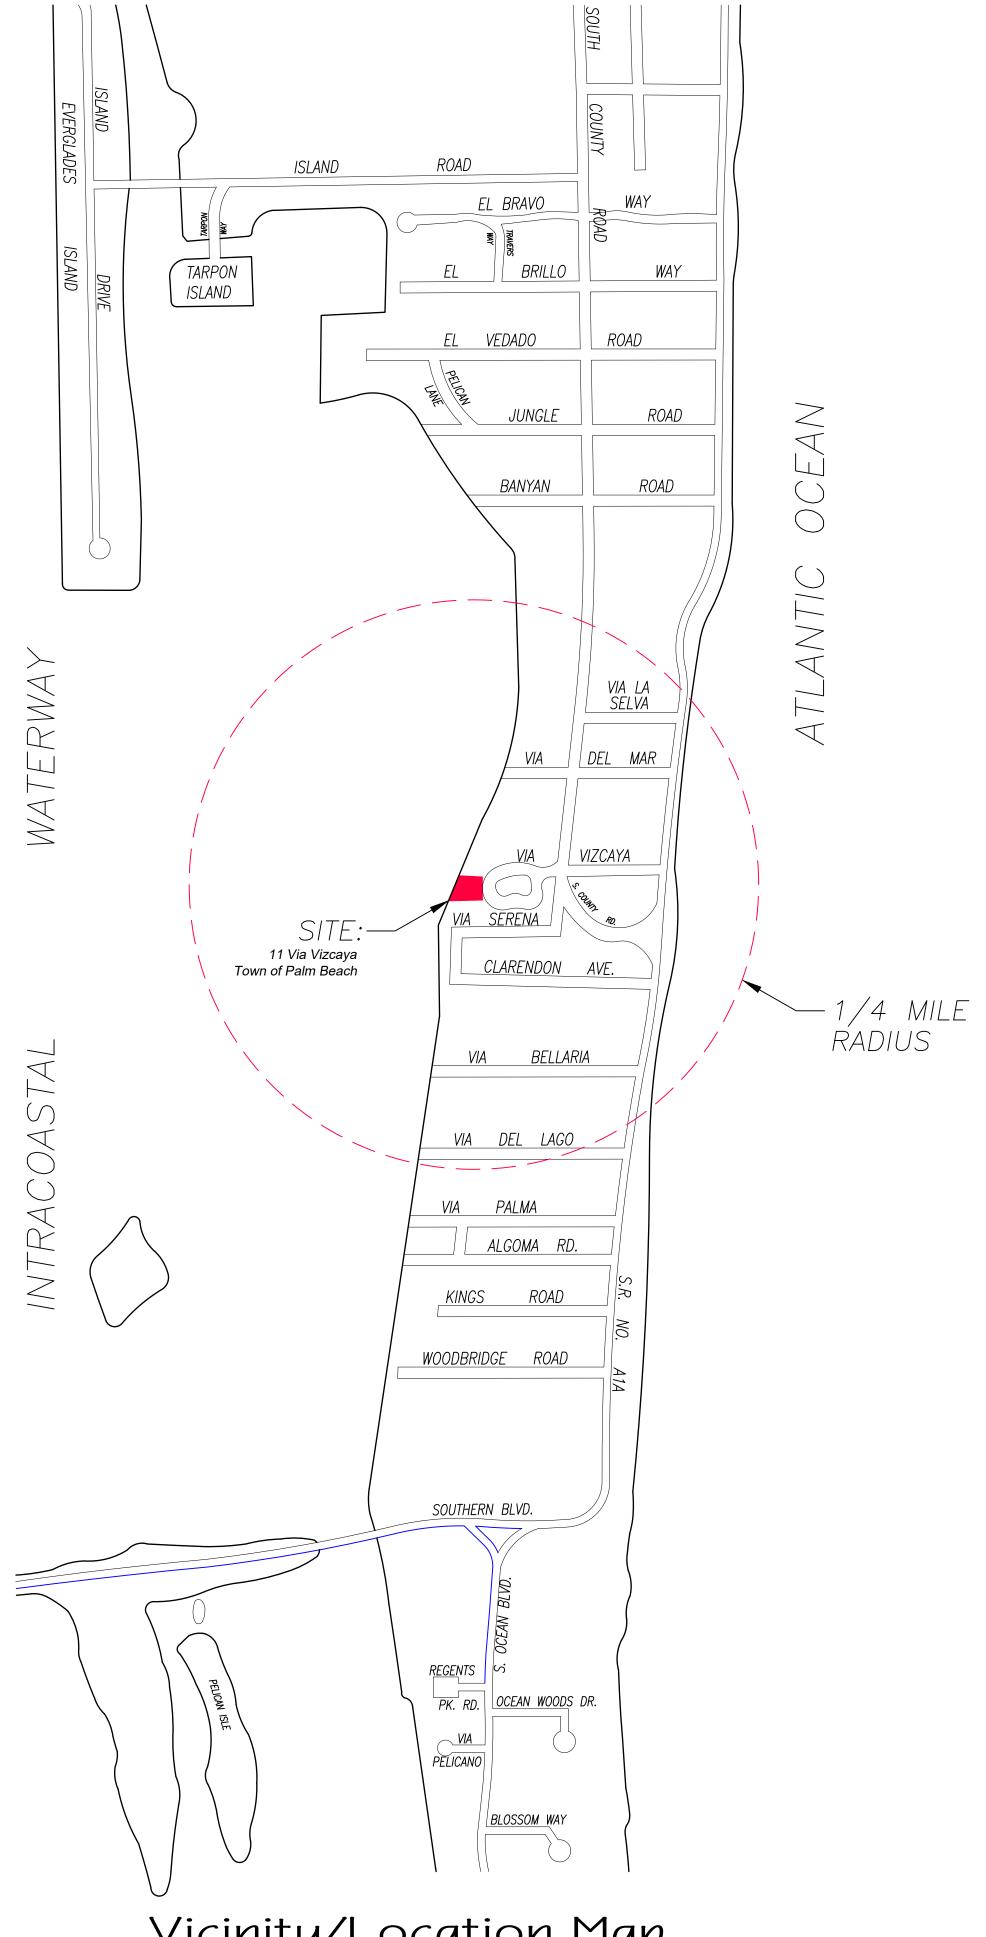

## Site Requirements

| •                      |                              |            |                        |            |                   |          |
|------------------------|------------------------------|------------|------------------------|------------|-------------------|----------|
| DESCRIPTION            | REQUIRED                     |            | E                      | XISTING    | PROPOSED          |          |
| LOT ZONE               | RA - (50 - PA)               | _M BEACH)  | RA - (50 - PALM BEACH) |            | RA - (50 - PALM B |          |
| LOT AREA               | 20,000 S.F.                  | MINIMUM    | 19,994 S.F.            |            | 19,9              | 994 S.F. |
| OPEN / PERMEABLE SPACE | MINIMUM 50%                  | 9,997 S.F. | 47.4%                  | 9,480 S.F. | 48.3%             | 9,662 8  |
| FRONT YARD LANDSCAPE   | MINIMUM 45%<br>OF FRONT YARD | 3,194 S.F. | 69.7%                  | 1,858 S.F. | 69.7%             | 1,858 \$ |
|                        | •                            |            | •                      |            | •                 |          |