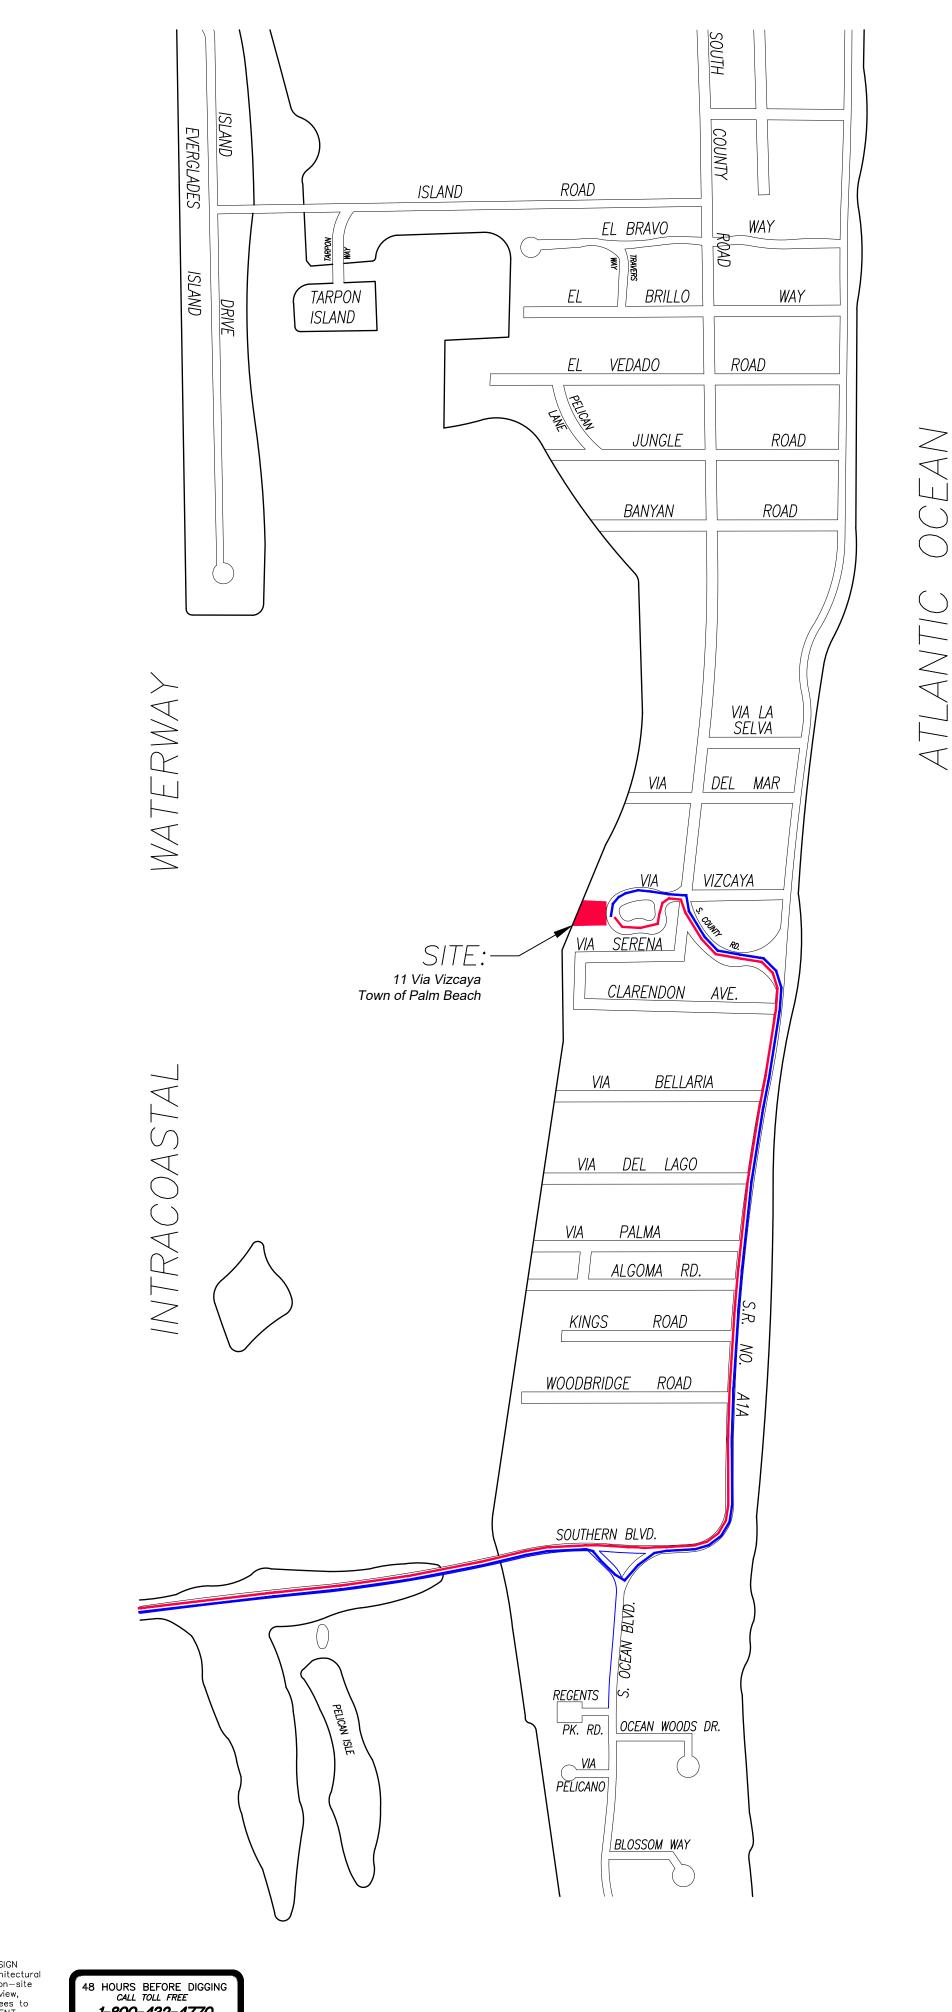

PROPOSED TRUCK INGRESS / EGRESS ROUTES MAP

SCHEDULE:

MONTH 1: LANDSCAPE INSTALLATION

LARGEST TRUCK -> LANDSCAPE TRUCKS -> SOD IRRIGATION

PROPOSED INGRESS TRUCK ROUTE

PROPOSED EGRESS TRUCK ROUTE