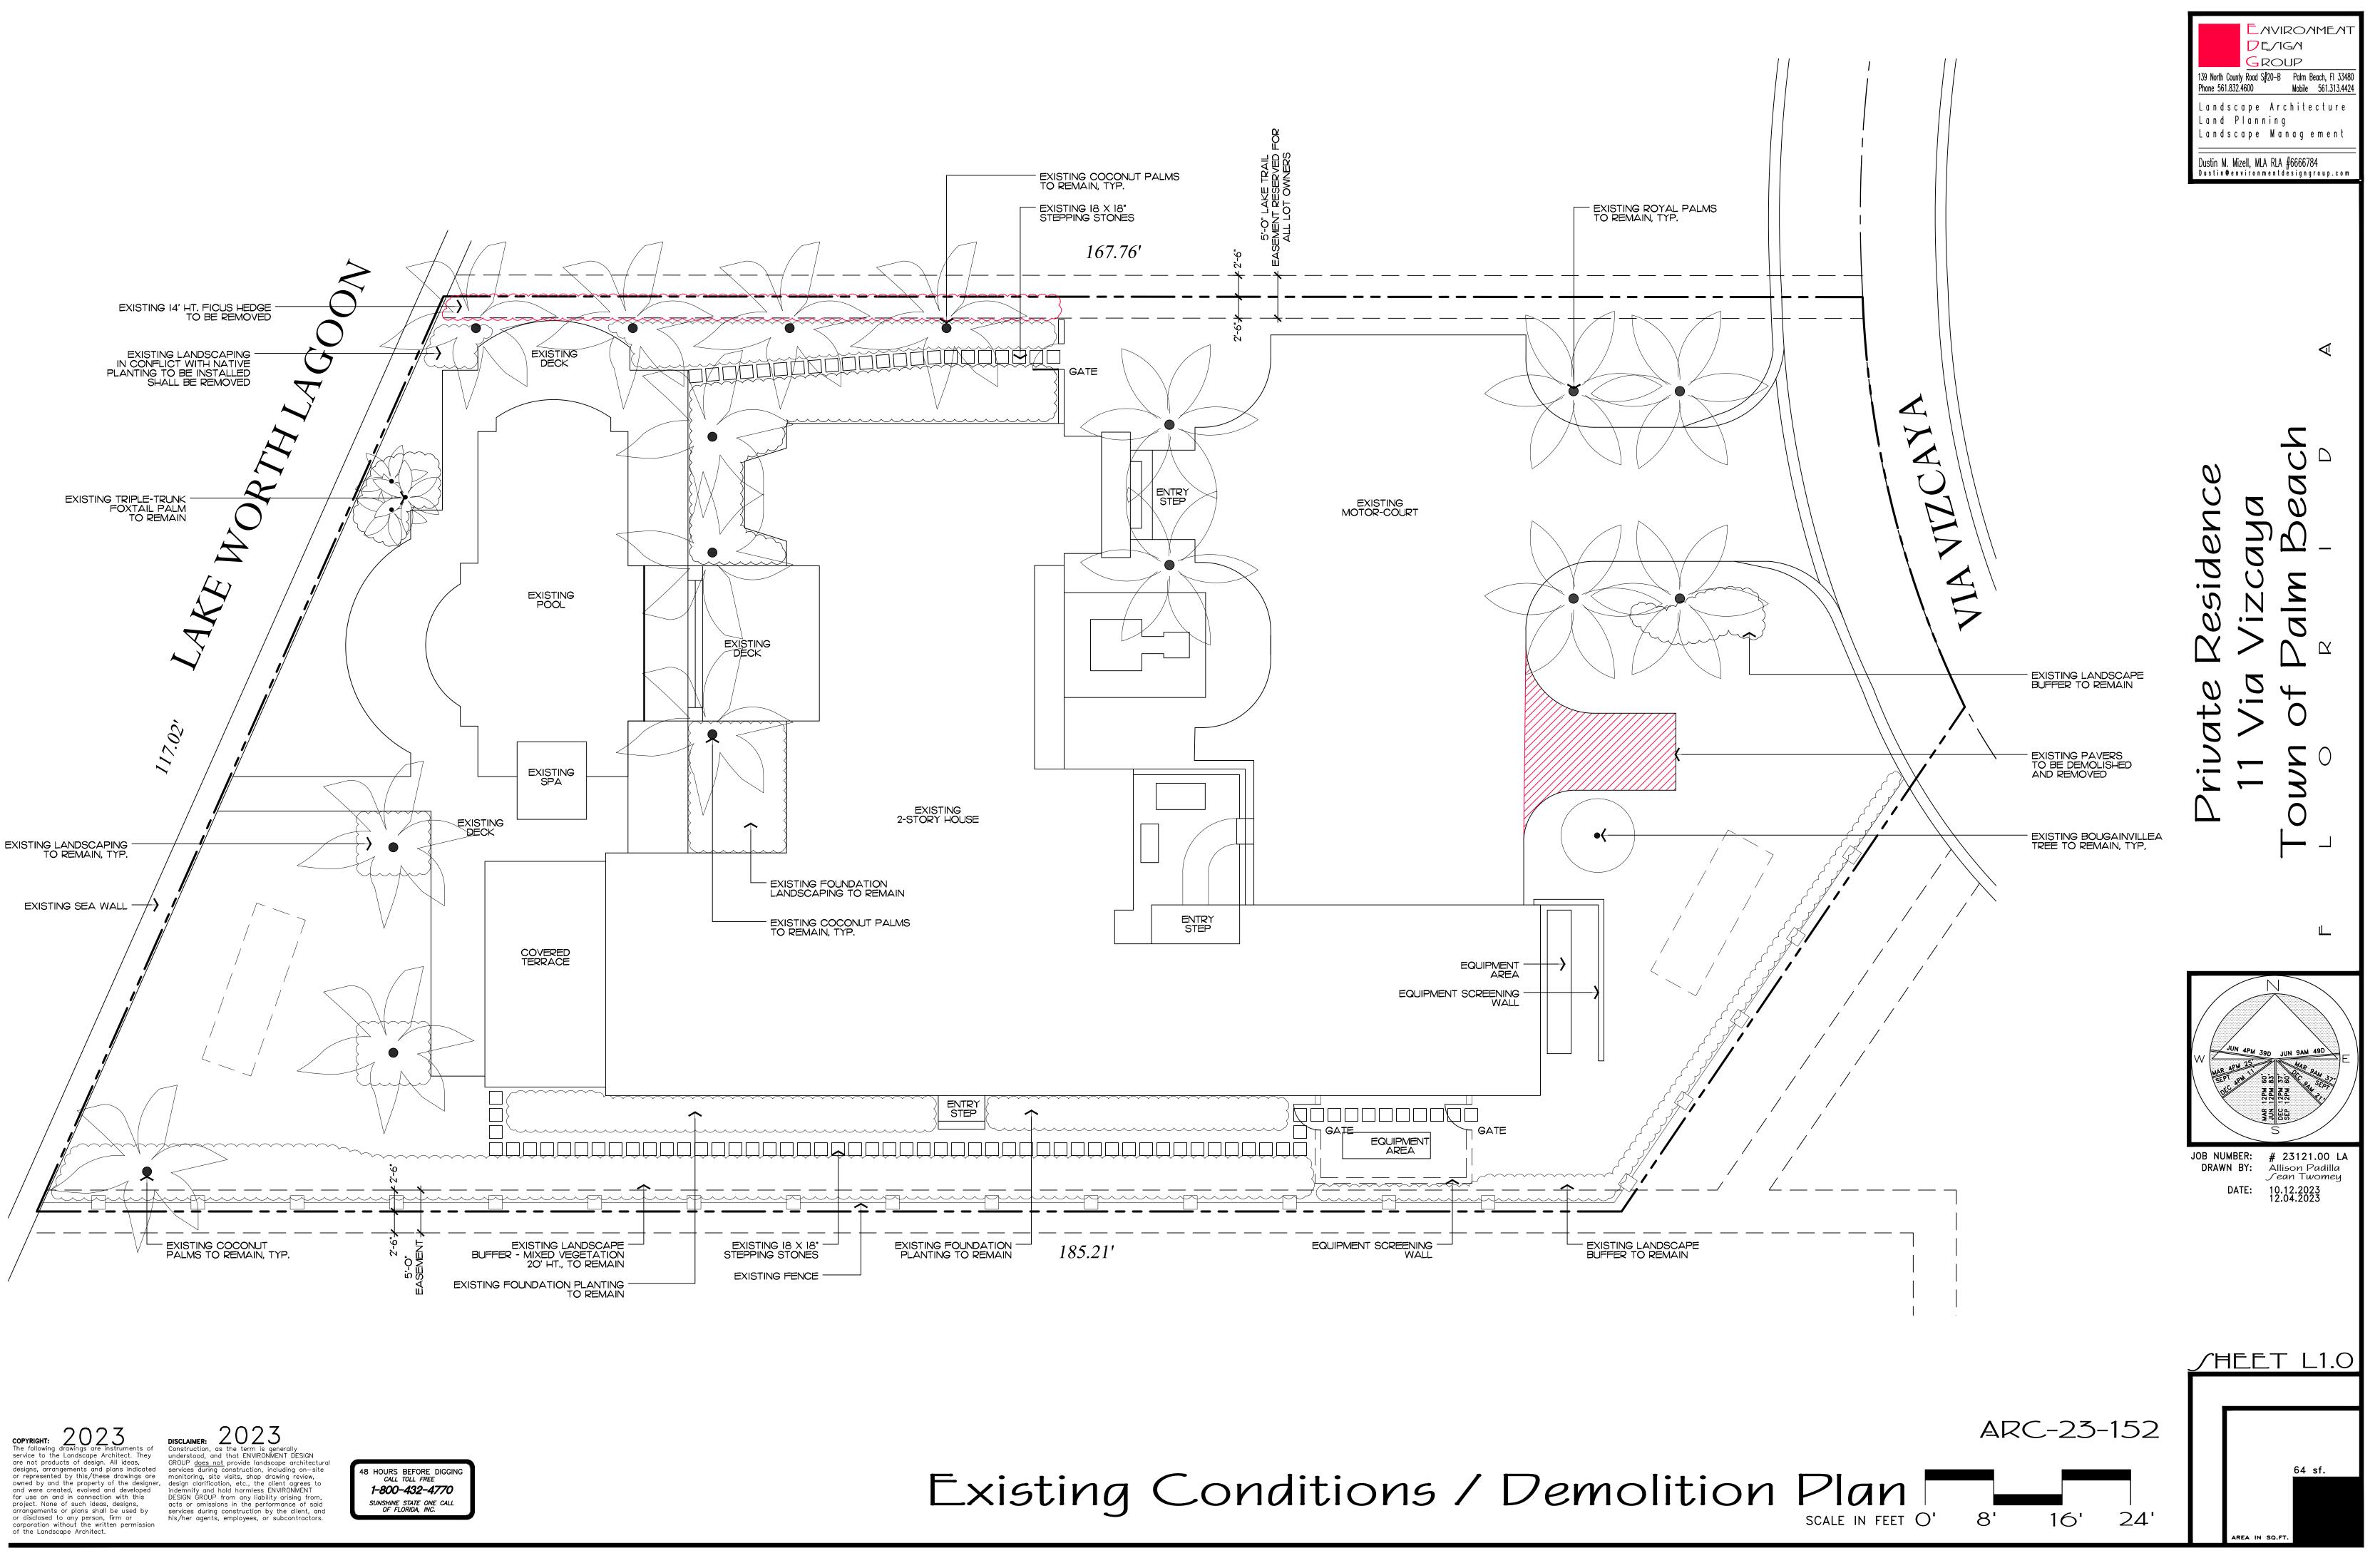

## Existing Conditions

Scope of Work

Proposed 4' ht. Chain-link fence w/ 4' ht. decorative gate to match syle, color, and material of existing gates.

Additional (100% Native) landscaping. —

| $\boldsymbol{\mathcal{C}}$ |
|----------------------------|
| Cover                      |
| L1.0                       |
| L1.1                       |
| L1.2                       |
| L1.3                       |
| L2.0                       |
| L2.1                       |
| L2.2                       |
| L3.0                       |
| L3.1                       |
| L4.0                       |
| L4.1                       |
|                            |

## NOTE: NO CHANGES TO HARDSCAPE ARE PROPOSED