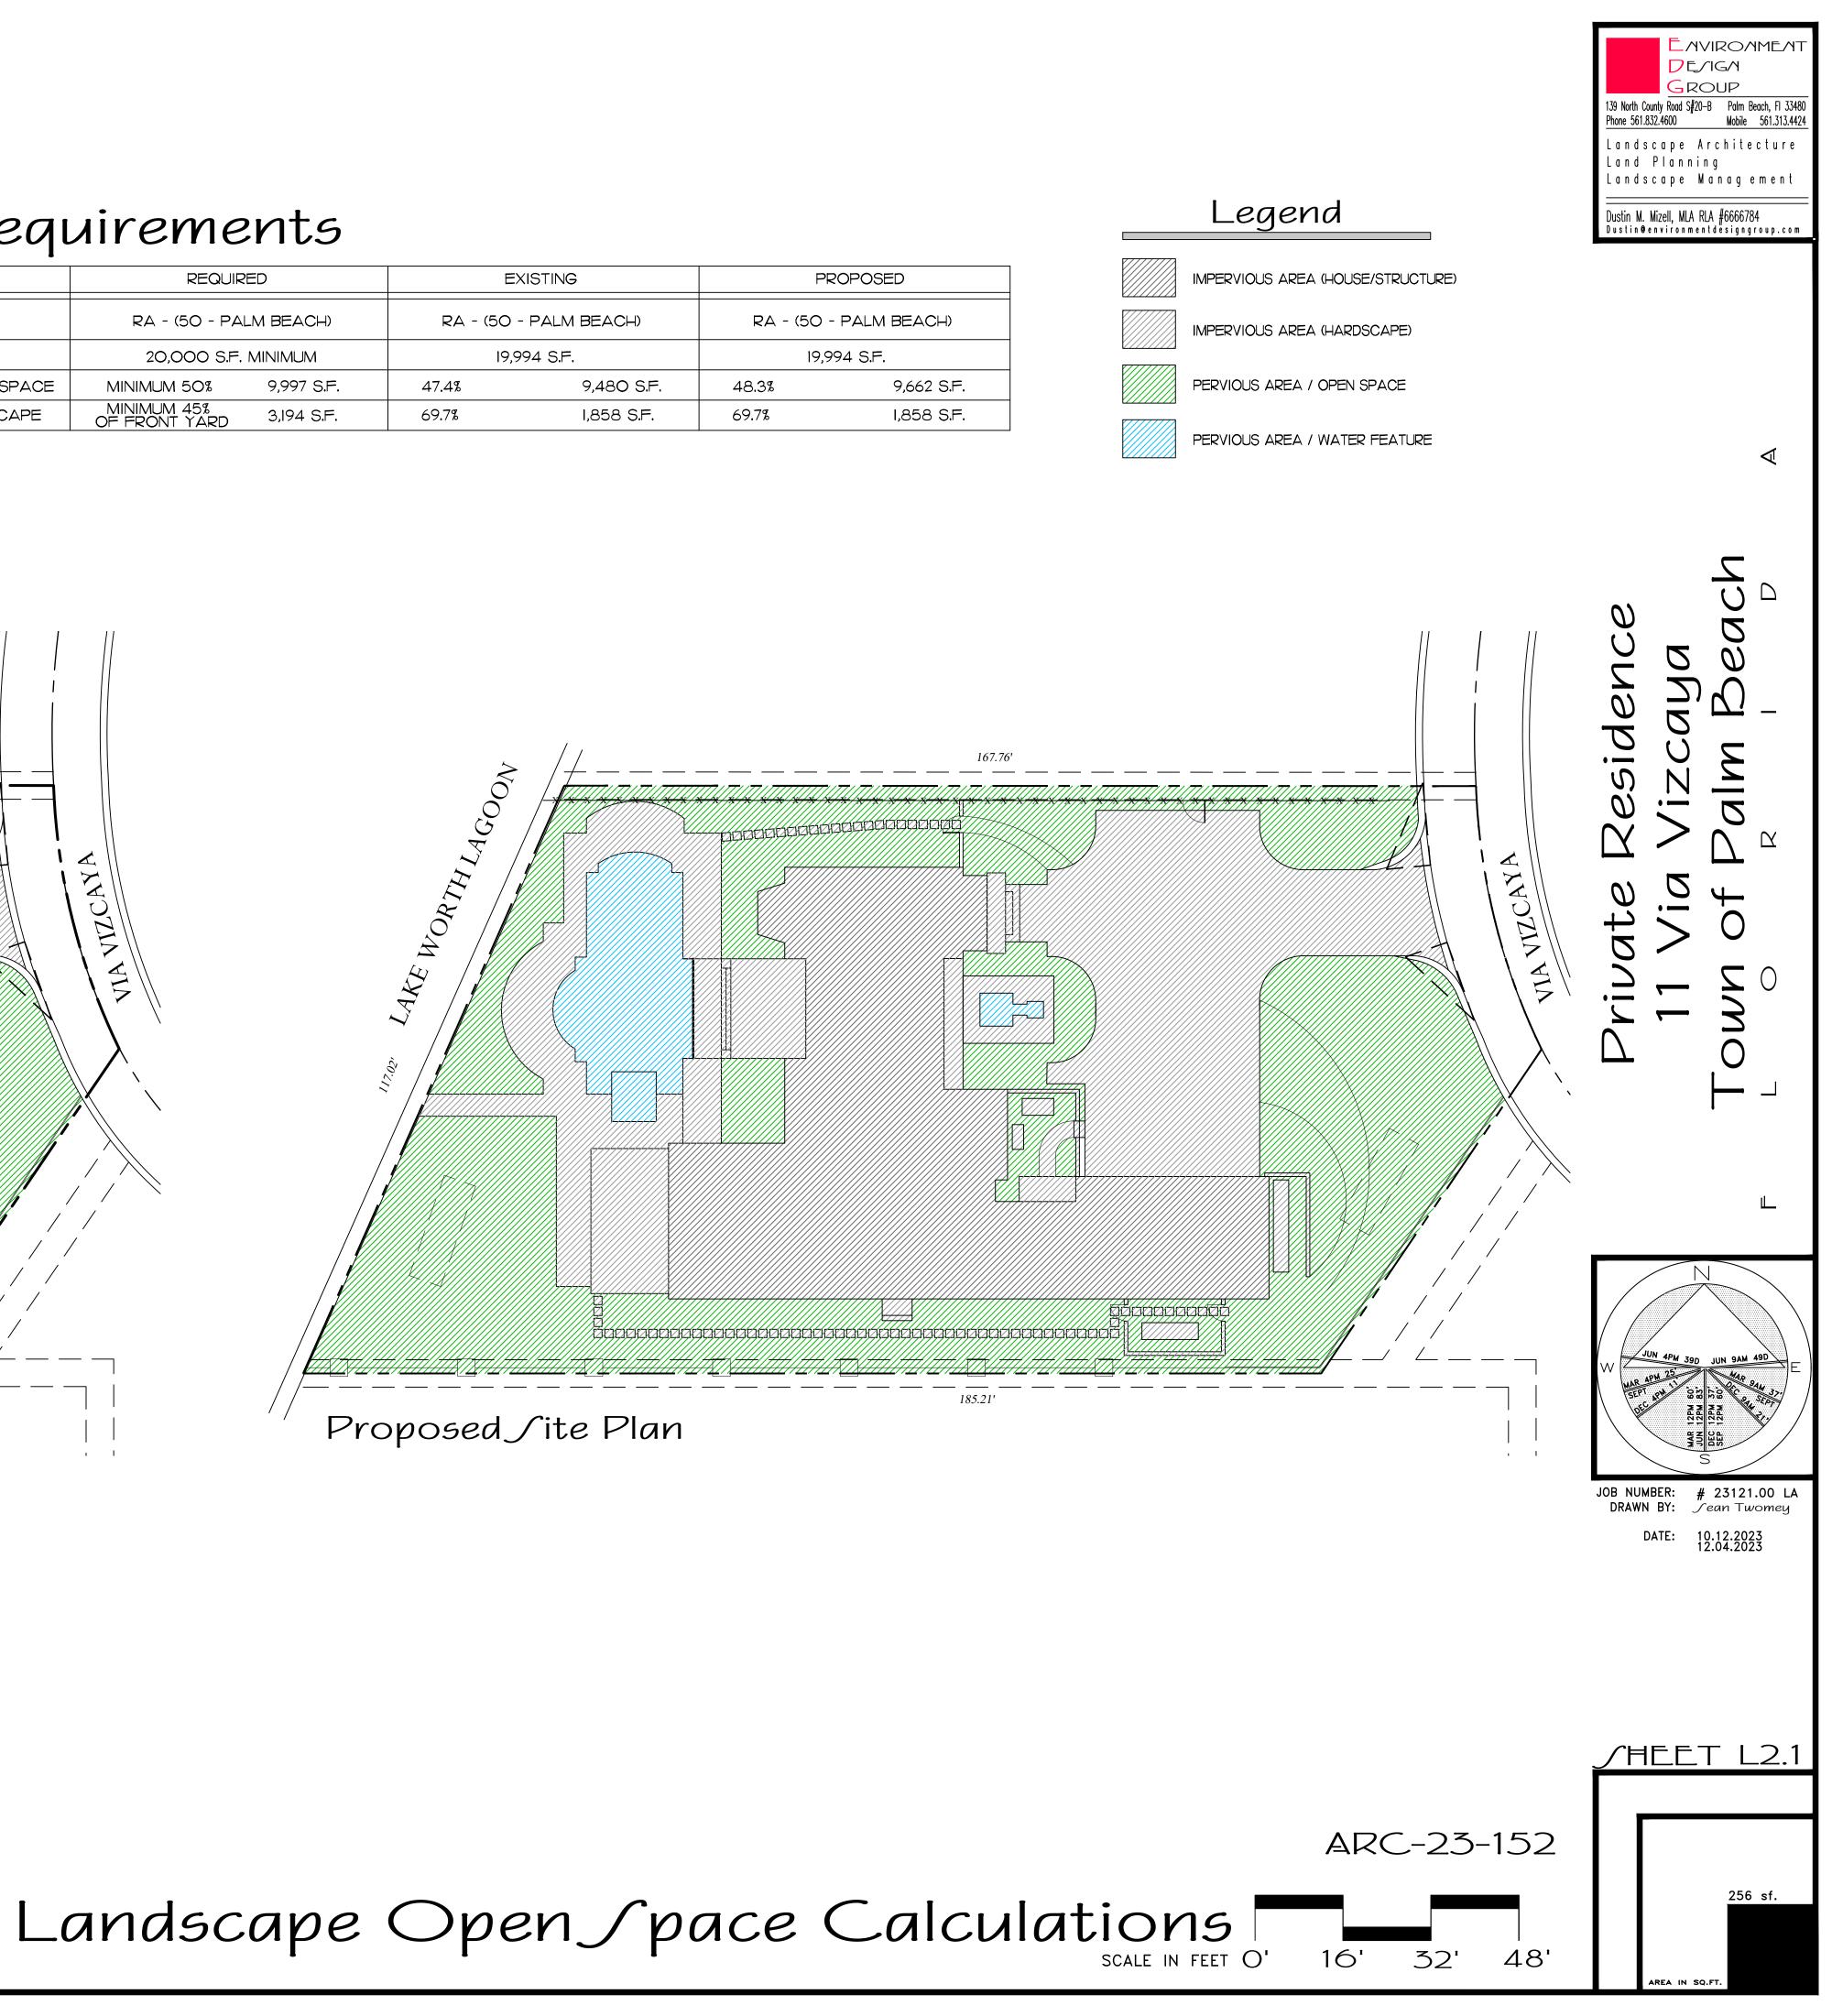

## Site Requirements

| •                      |                              |            |                        |            |                   |          |
|------------------------|------------------------------|------------|------------------------|------------|-------------------|----------|
| DESCRIPTION            | REQUIRED                     |            | E                      | XISTING    | PROPOSED          |          |
| LOT ZONE               | RA - (50 - PA)               | _M BEACH)  | RA - (50 - PALM BEACH) |            | RA - (50 - PALM B |          |
| LOT AREA               | 20,000 S.F.                  | MINIMUM    | 19,994 S.F.            |            | 19,9              | 994 S.F. |
| OPEN / PERMEABLE SPACE | MINIMUM 50%                  | 9,997 S.F. | 47.4%                  | 9,480 S.F. | 48.3%             | 9,662 8  |
| FRONT YARD LANDSCAPE   | MINIMUM 45%<br>OF FRONT YARD | 3,194 S.F. | 69.7%                  | 1,858 S.F. | 69.7%             | 1,858 \$ |
|                        | •                            |            | •                      |            | •                 |          |

## Landscape Legend

| Property Address:      | 11 Via Viscaya         |                           |
|------------------------|------------------------|---------------------------|
| Lot Area:              | 19,994 <i>s</i> .f.    |                           |
|                        | Required/Allowed       | Proposed                  |
| Landscape Open∫pace:   | 9,997 <i>/</i> F (50%) | 9,662 <i>_</i> /F (48.3%) |
| LQ/ to be altered      |                        | 2,735 <i>/</i> F (28.3%)  |
| Perimeter LQ/          |                        |                           |
| Front Yard LQ/         | 3,194 JF (45%)         | 1,858 / F (69.7%)         |
| Native Trees           | 30%                    | 100%                      |
| Native / hrubs & Vines | 30%                    | 100%                      |
| Native Groundcover     | 30%                    | 100%                      |