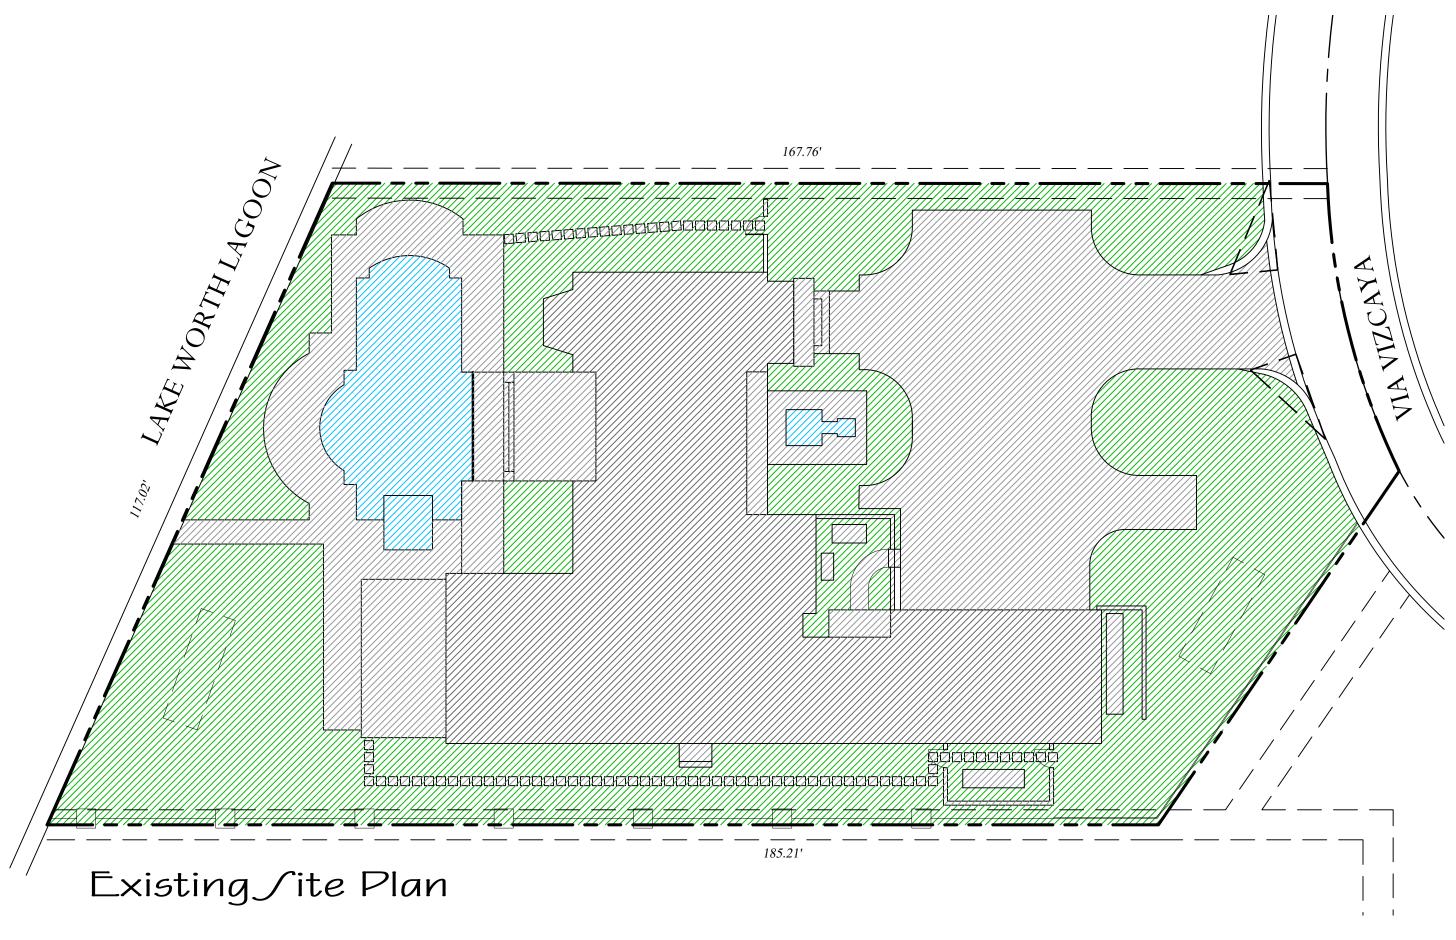

## Landscape Legend

| Property Address:      | 11 Via Viscaya         |                           |
|------------------------|------------------------|---------------------------|
| Lot Area:              | 19,994 <i>s</i> .f.    |                           |
|                        | Required/Allowed       | Proposed                  |
| Landscape Open∫pace:   | 9,997 <i>/</i> F (50%) | 9,662 <i>_</i> /F (48.3%) |
| LQ/ to be altered      |                        | 2,735 <i>/</i> F (28.3%)  |
| Perimeter LQ/          |                        |                           |
| Front Yard LQ/         | 3,194 JF (45%)         | 1,858 / F (69.7%)         |
| Native Trees           | 30%                    | 100%                      |
| Native / hrubs & Vines | 30%                    | 100%                      |
| Native Groundcover     | 30%                    | 100%                      |

## Site Requirements

| •                      |                              |            |                        |            |                   |          |
|------------------------|------------------------------|------------|------------------------|------------|-------------------|----------|
| DESCRIPTION            | REQUIRED                     |            | E                      | XISTING    | PROPOSED          |          |
| LOT ZONE               | RA - (50 - PA)               | _M BEACH)  | RA - (50 - PALM BEACH) |            | RA - (50 - PALM B |          |
| LOT AREA               | 20,000 S.F.                  | MINIMUM    | 19,994 S.F.            |            | 19,9              | 994 S.F. |
| OPEN / PERMEABLE SPACE | MINIMUM 50%                  | 9,997 S.F. | 47.4%                  | 9,480 S.F. | 48.3%             | 9,662 8  |
| FRONT YARD LANDSCAPE   | MINIMUM 45%<br>OF FRONT YARD | 3,194 S.F. | 69.7%                  | 1,858 S.F. | 69.7%             | 1,858 \$ |
|                        | •                            |            | •                      |            | •                 |          |