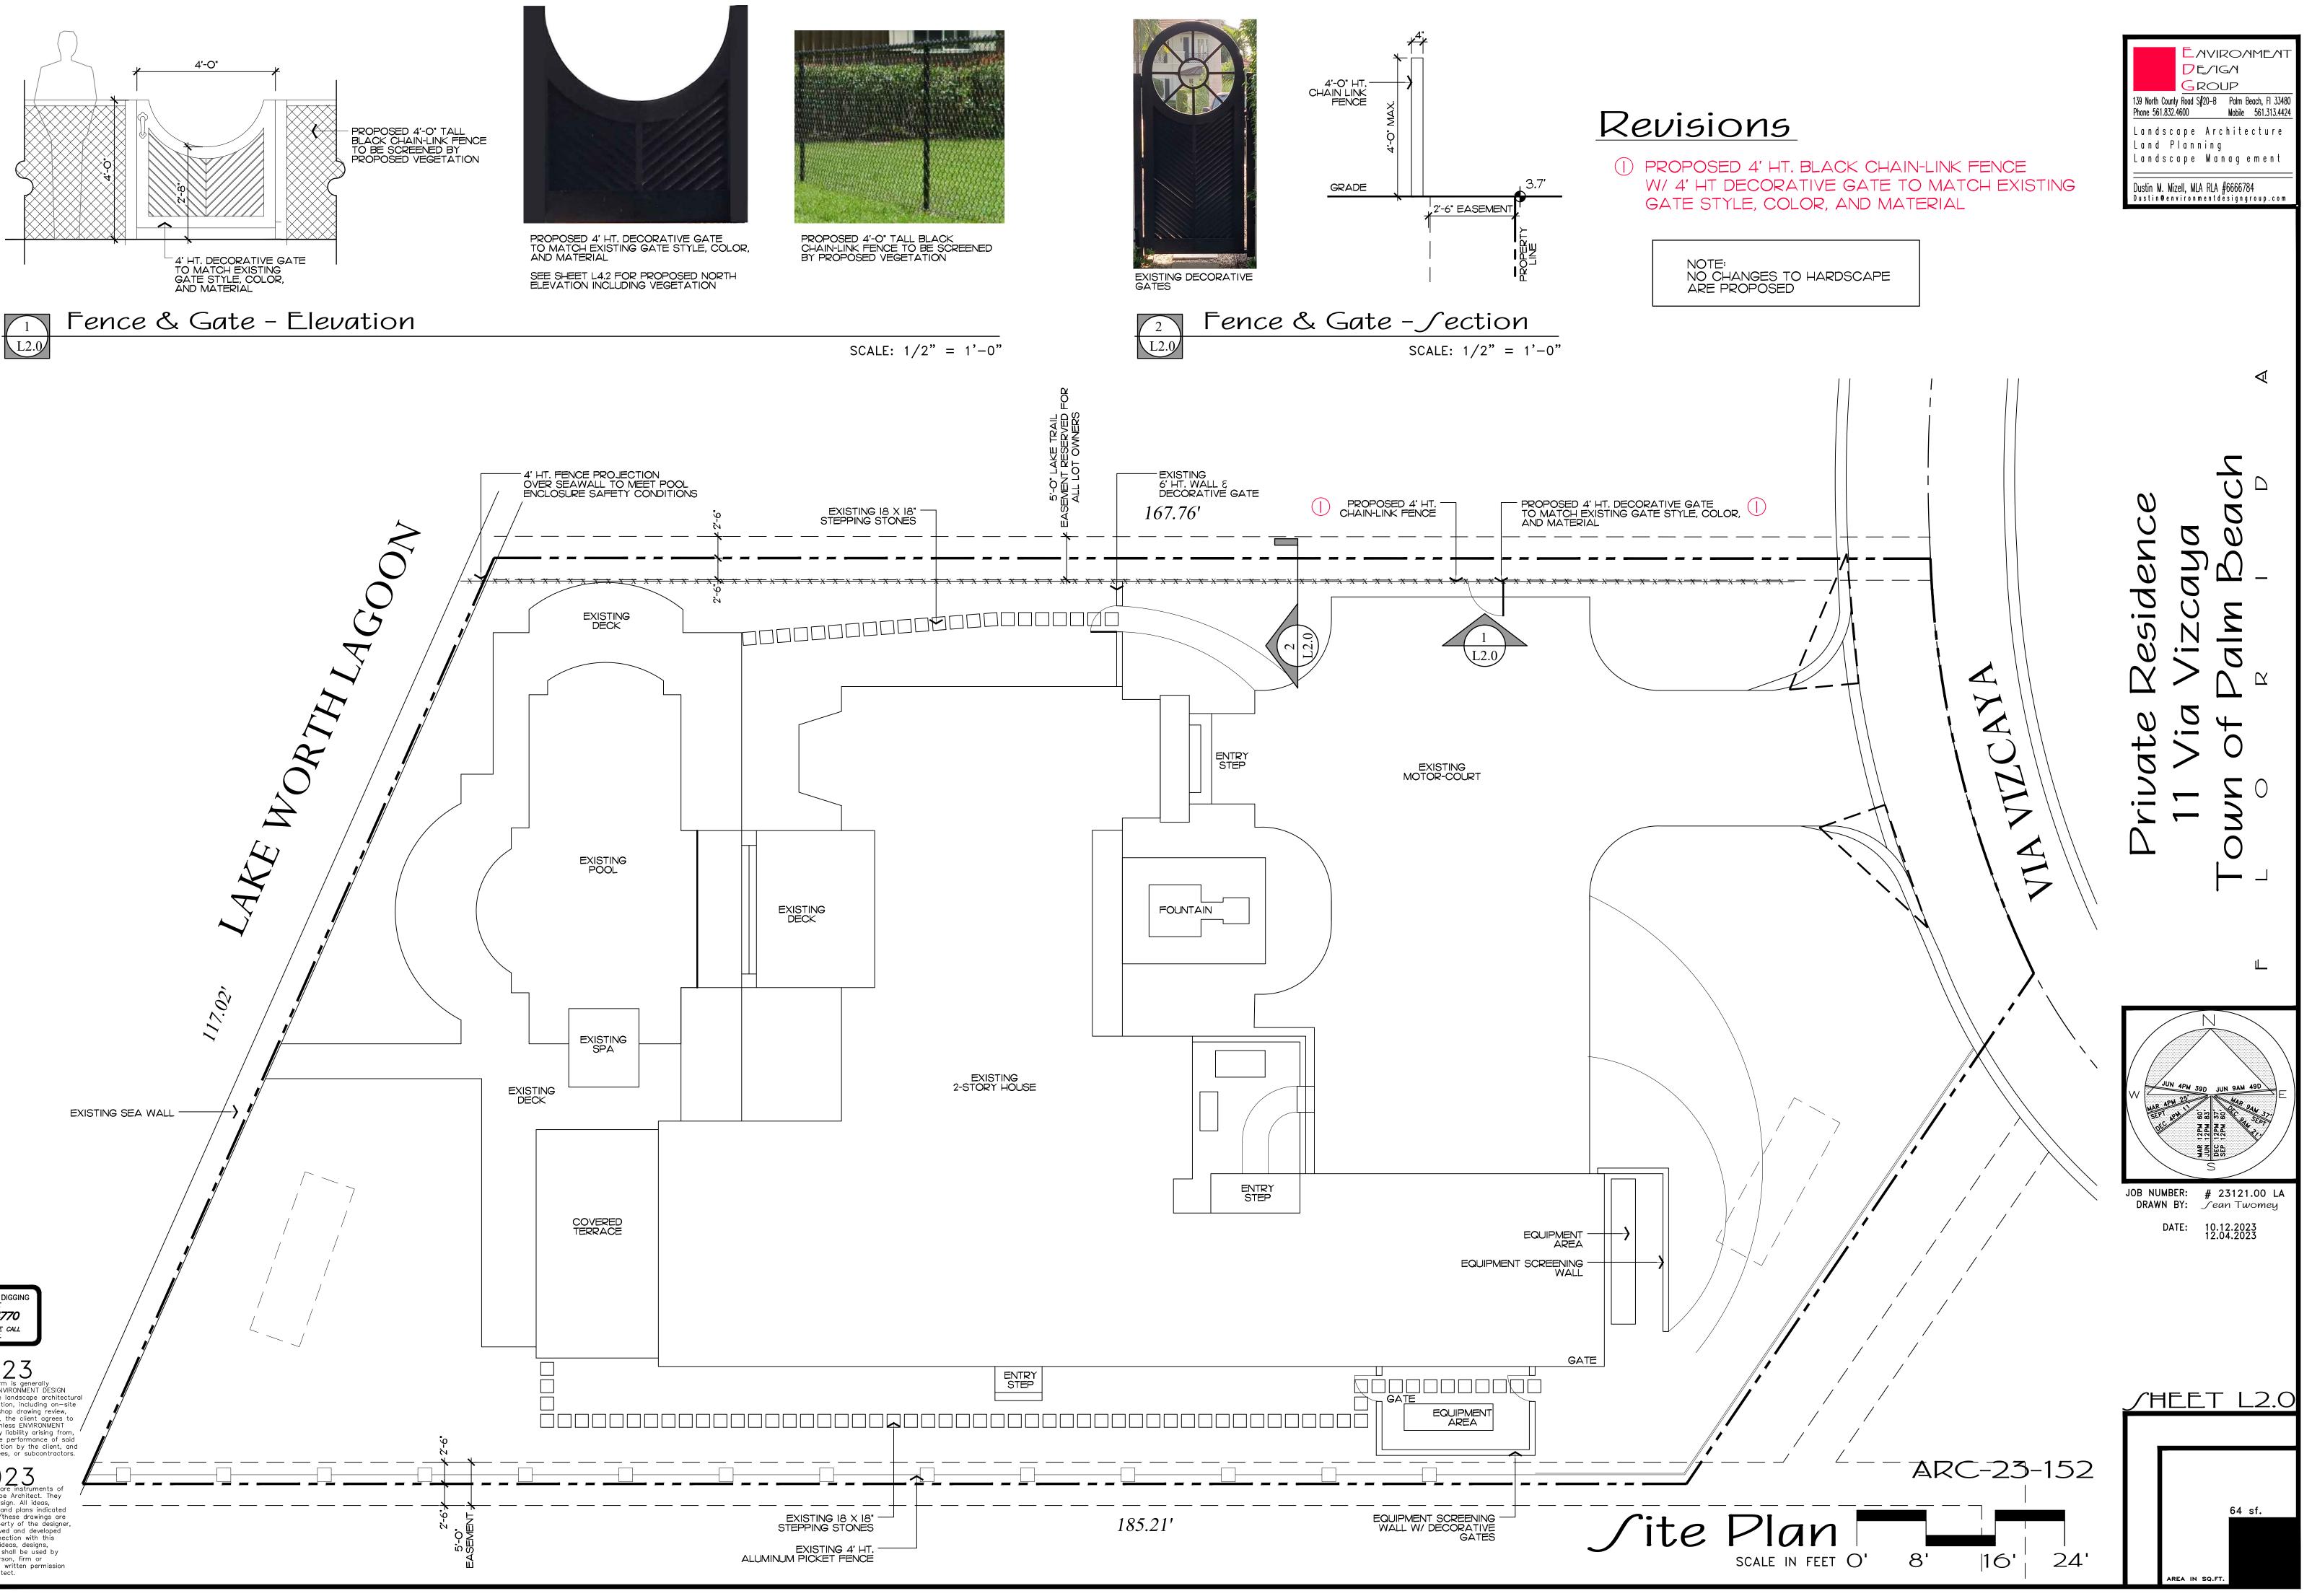

Scope of Work

Proposed 4' ht. Chain-link fence w/ 4' ht. decorative gate to match syle, color, and material of existing gates.

Additional (100% Native) landscaping. —

| $\boldsymbol{\mathcal{C}}$ |
|----------------------------|
| Cover                      |
| L1.0                       |
| L1.1                       |
| L1.2                       |
| L1.3                       |
| L2.0                       |
| L2.1                       |
| L2.2                       |
| L3.0                       |
| L3.1                       |
| L4.0                       |
| L4.1                       |
|                            |

## NOTE: NO CHANGES TO HARDSCAPE ARE PROPOSED