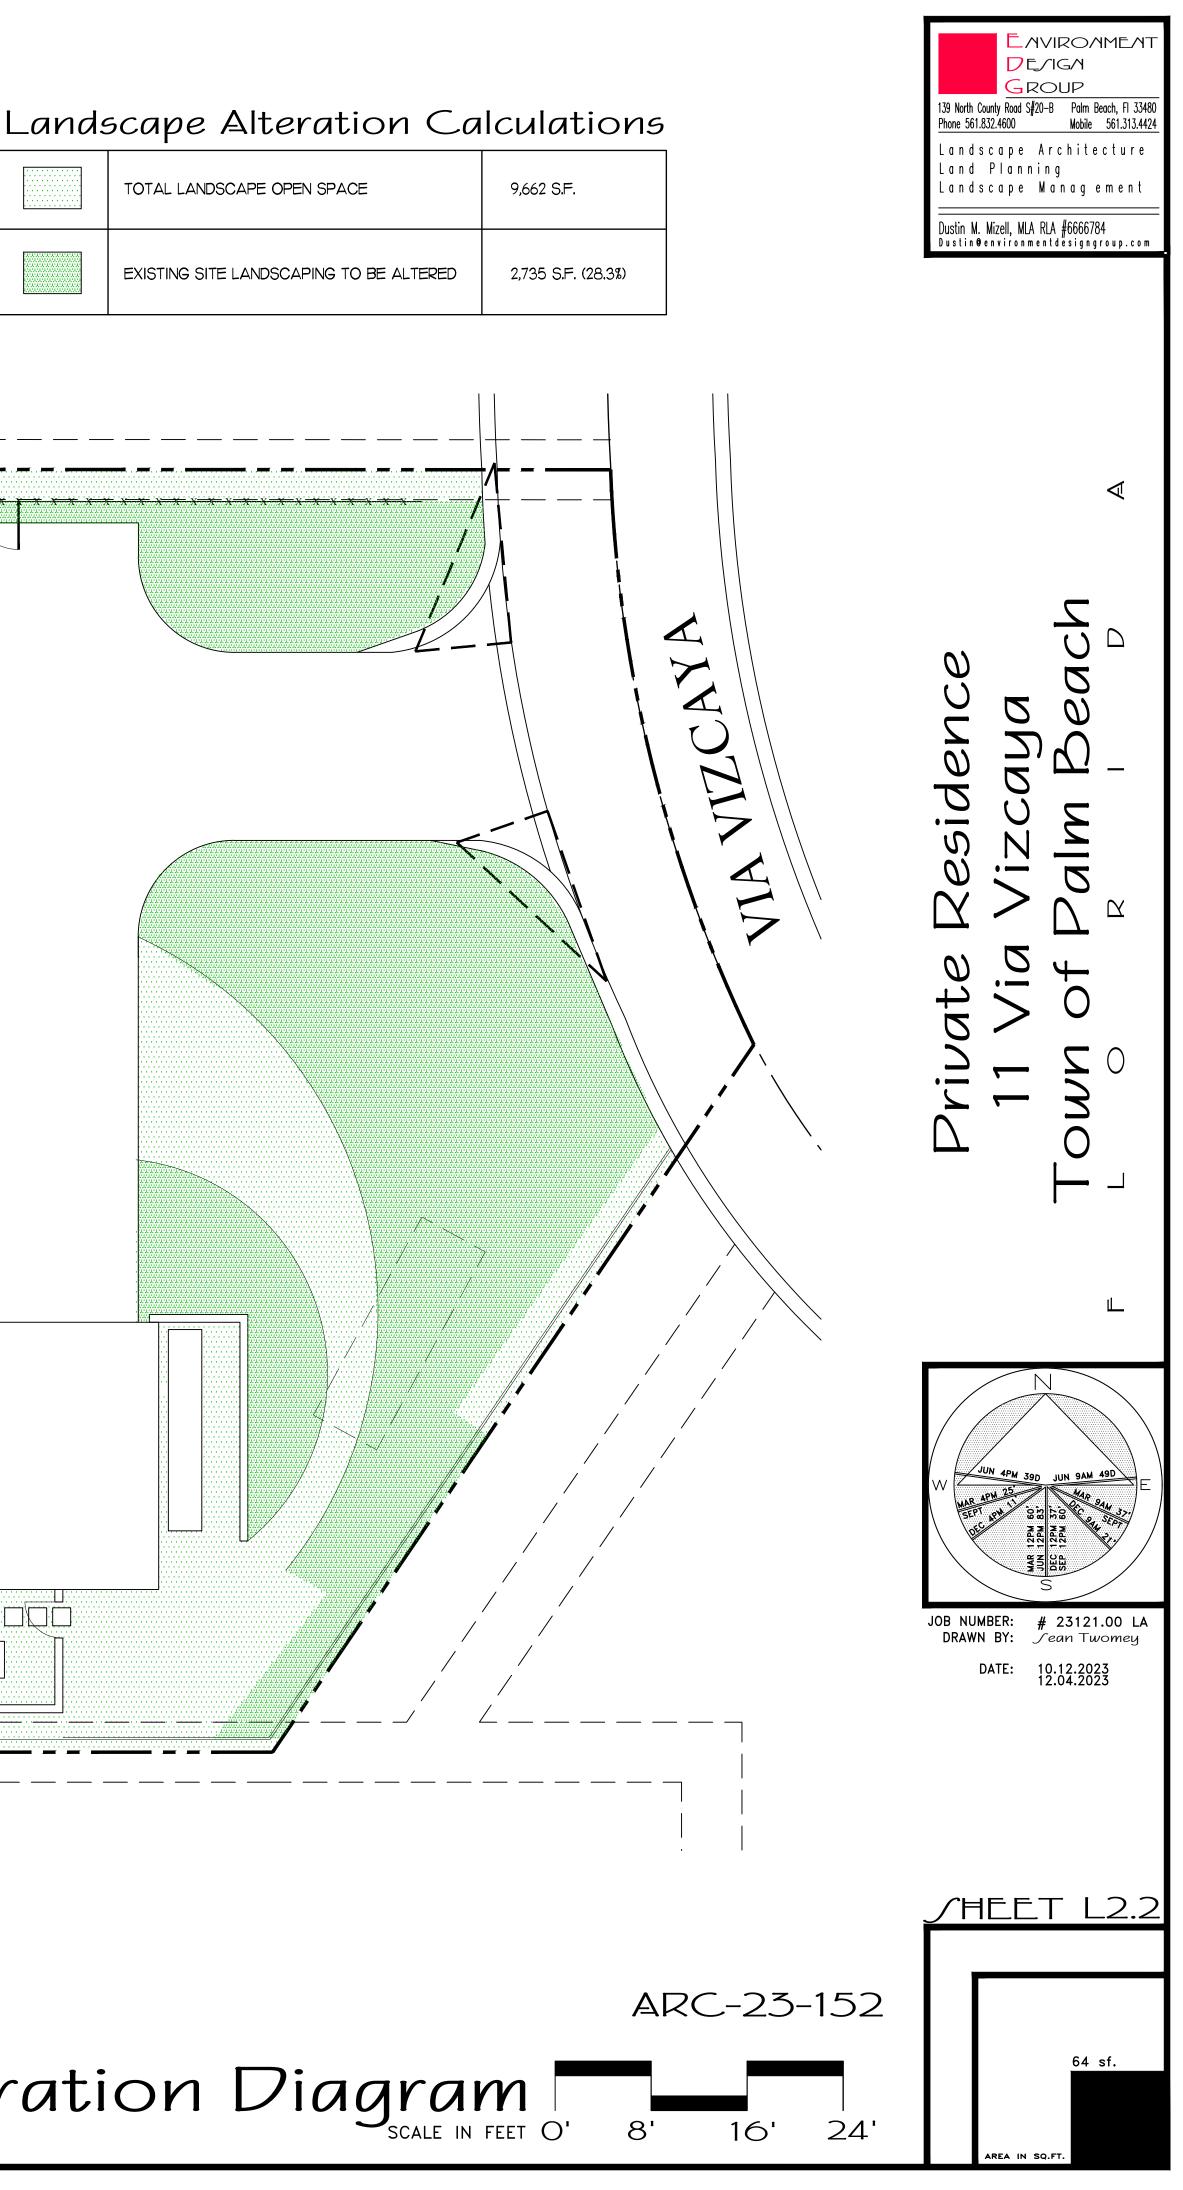

## Landscape Legend

| Property Address:      | 11 Via Viscaya         |                           |
|------------------------|------------------------|---------------------------|
| Lot Area:              | 19,994 <i>s</i> .f.    |                           |
|                        | Required/Allowed       | Proposed                  |
| Landscape Open∫pace:   | 9,997 <i>/</i> F (50%) | 9,662 <i>_</i> /F (48.3%) |
| LQ/ to be altered      |                        | 2,735 <i>/</i> F (28.3%)  |
| Perimeter LQ/          |                        |                           |
| Front Yard LQ/         | 3,194 JF (45%)         | 1,858 / F (69.7%)         |
| Native Trees           | 30%                    | 100%                      |
| Native / hrubs & Vines | 30%                    | 100%                      |
| Native Groundcover     | 30%                    | 100%                      |

## NOTE: NO CHANGES TO HARDSCAPE ARE PROPOSED