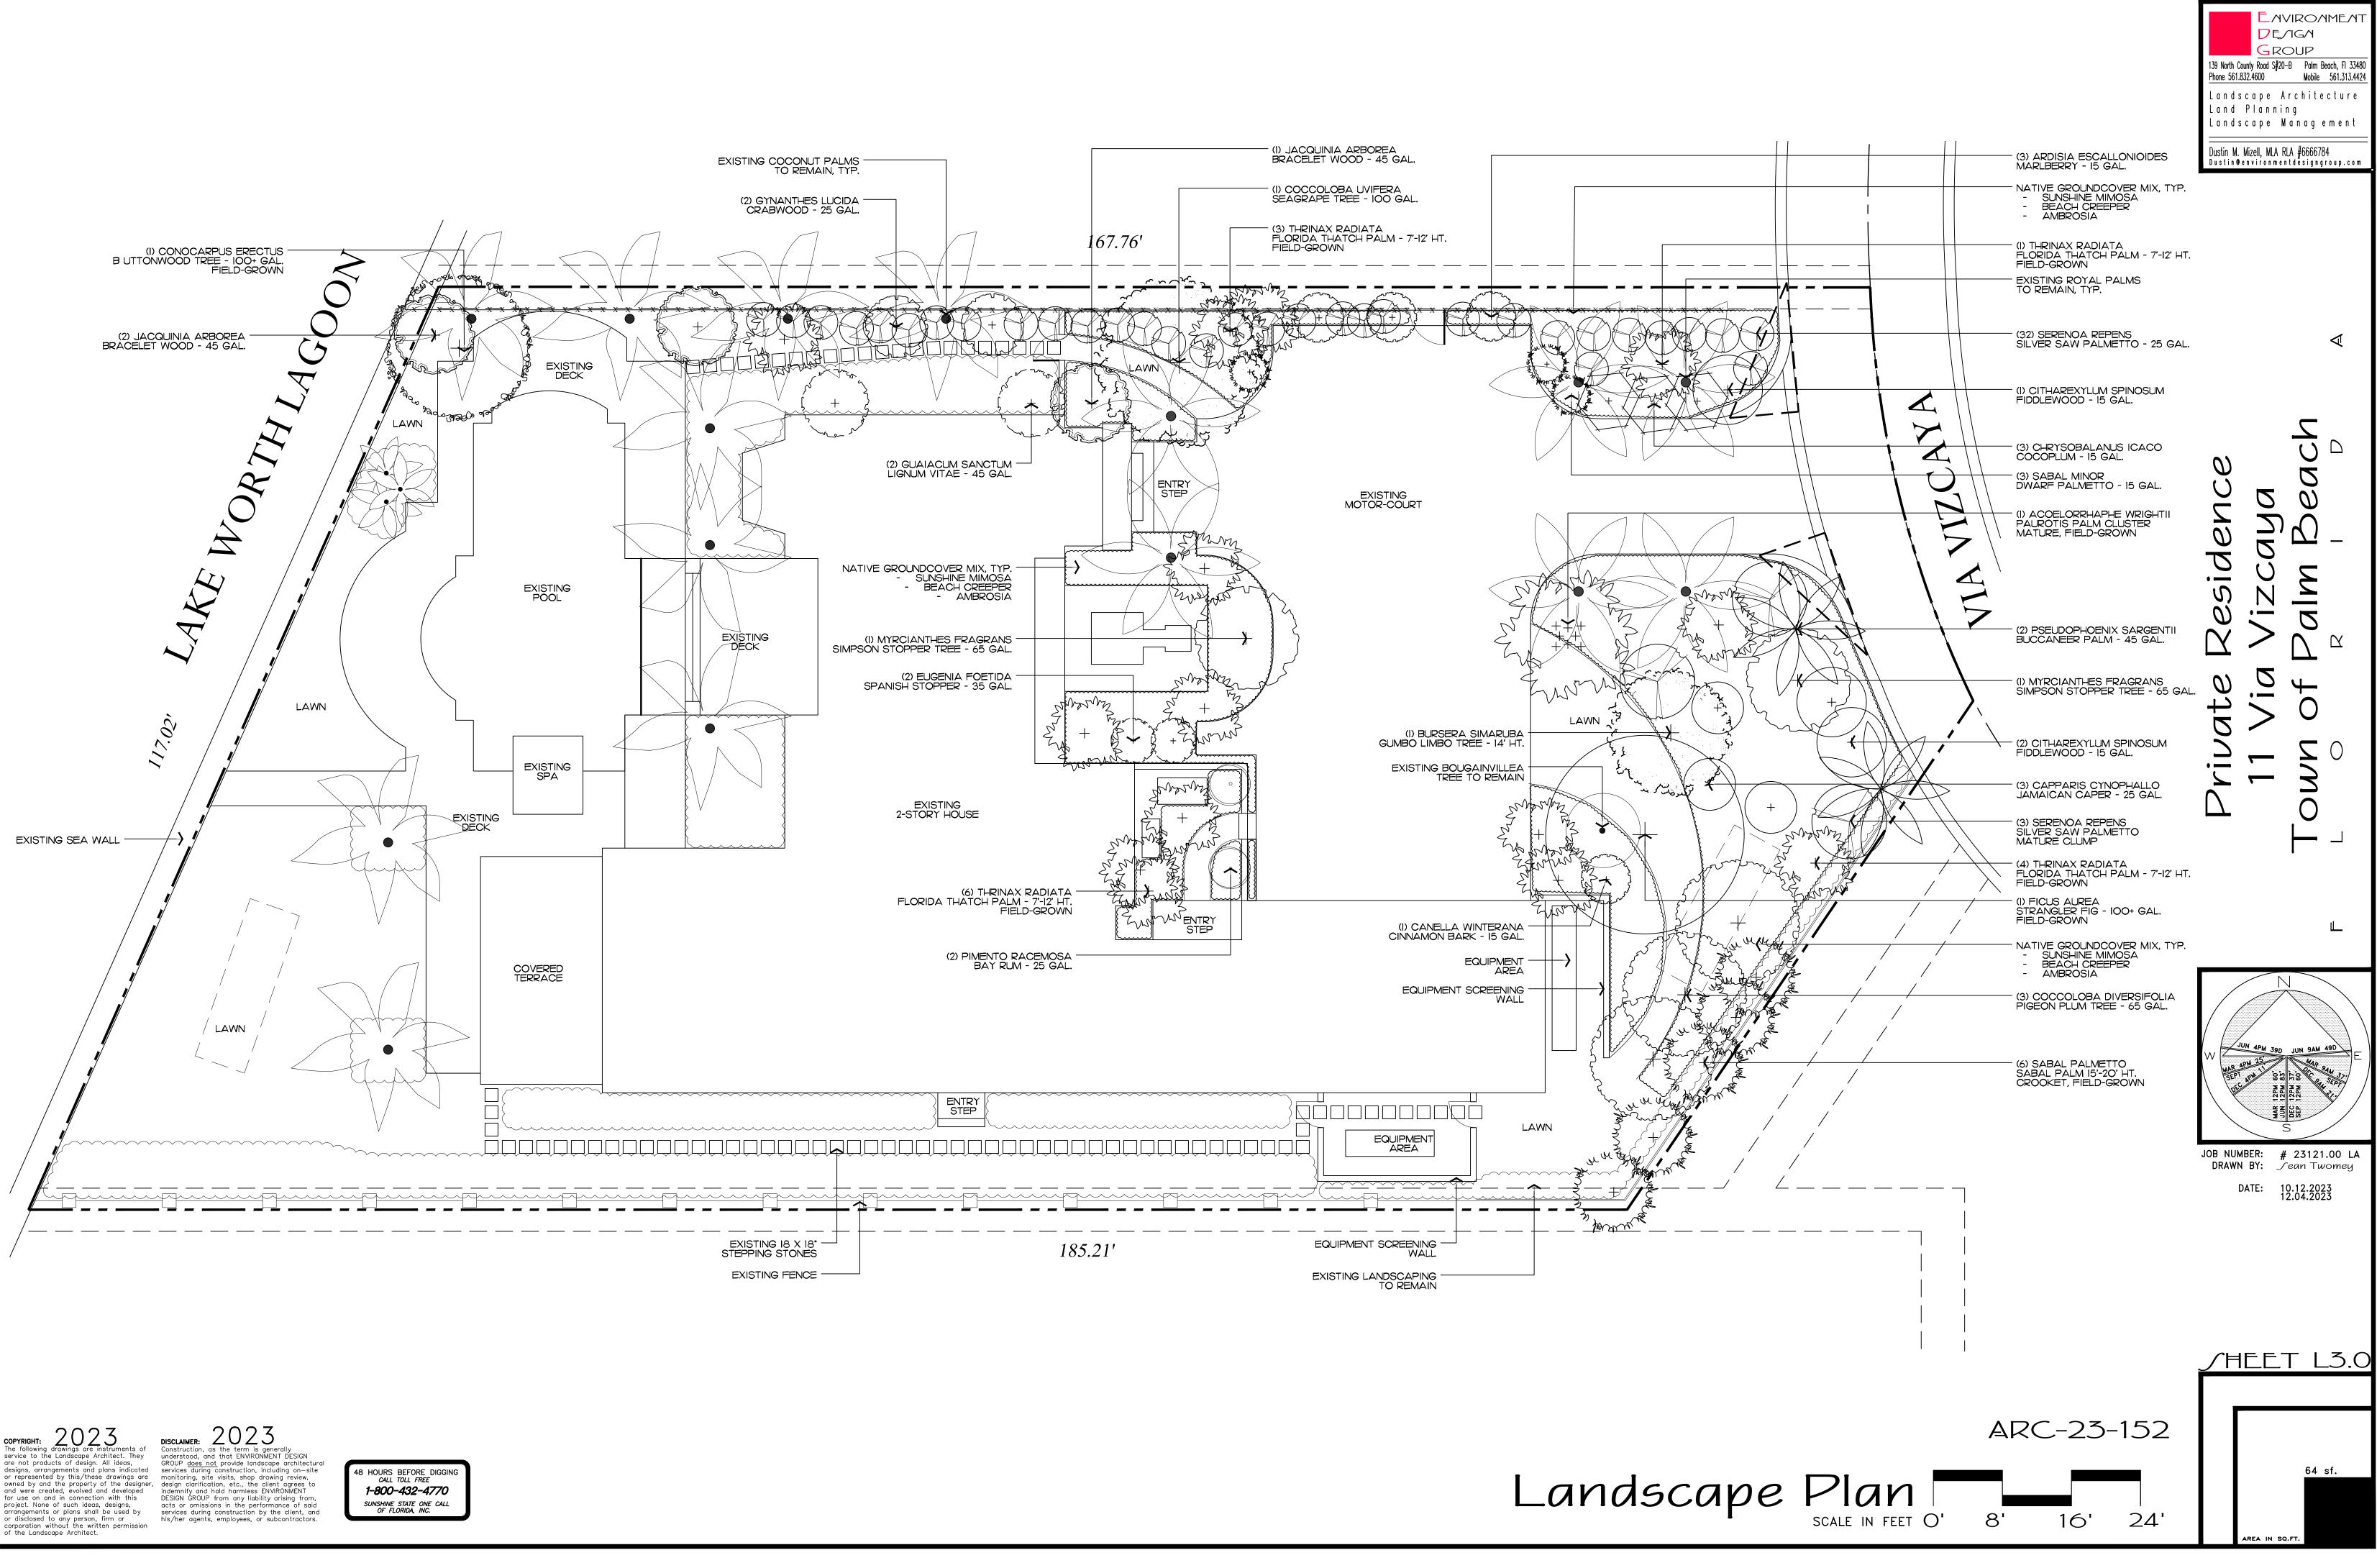

Scope of Work

Proposed 4' ht. Chain-link fence w/ 4' ht. decorative gate to match syle, color, and material of existing gates.

Additional (100% Native) landscaping. —

| $\boldsymbol{\mathcal{C}}$ |
|----------------------------|
| Cover                      |
| L1.0                       |
| L1.1                       |
| L1.2                       |
| L1.3                       |
| L2.0                       |
| L2.1                       |
| L2.2                       |
| L3.0                       |
| L3.1                       |
| L4.0                       |
| L4.1                       |
|                            |

## NOTE: NO CHANGES TO HARDSCAPE ARE PROPOSED