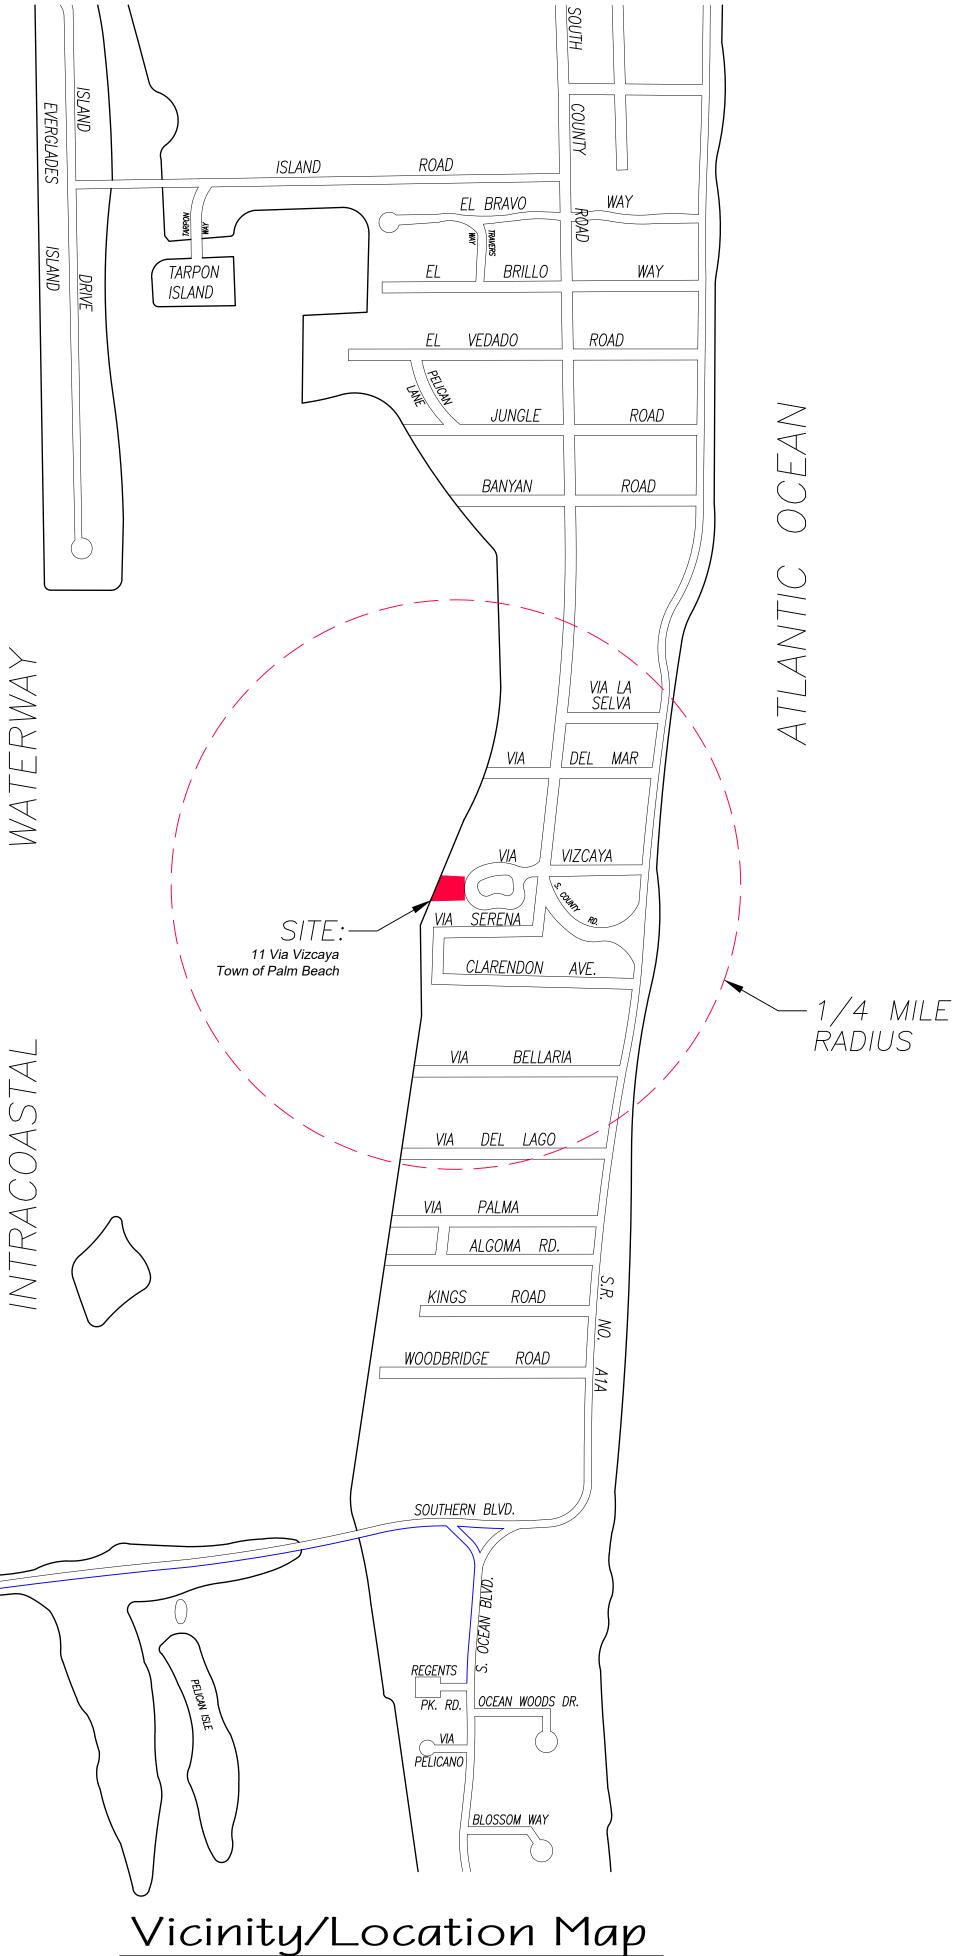

## Site Requirements

| •                      |                              |            |                        |            |                   |          |
|------------------------|------------------------------|------------|------------------------|------------|-------------------|----------|
| DESCRIPTION            | REQUIRED                     |            | E                      | XISTING    | PROPOSED          |          |
| LOT ZONE               | RA - (50 - PA)               | _M BEACH)  | RA - (50 - PALM BEACH) |            | RA - (50 - PALM B |          |
| LOT AREA               | 20,000 S.F.                  | MINIMUM    | 19,994 S.F.            |            | 19,9              | 994 S.F. |
| OPEN / PERMEABLE SPACE | MINIMUM 50%                  | 9,997 S.F. | 47.4%                  | 9,480 S.F. | 48.3%             | 9,662 8  |
| FRONT YARD LANDSCAPE   | MINIMUM 45%<br>OF FRONT YARD | 3,194 S.F. | 69.7%                  | 1,858 S.F. | 69.7%             | 1,858 \$ |
|                        | •                            |            | •                      |            | •                 |          |