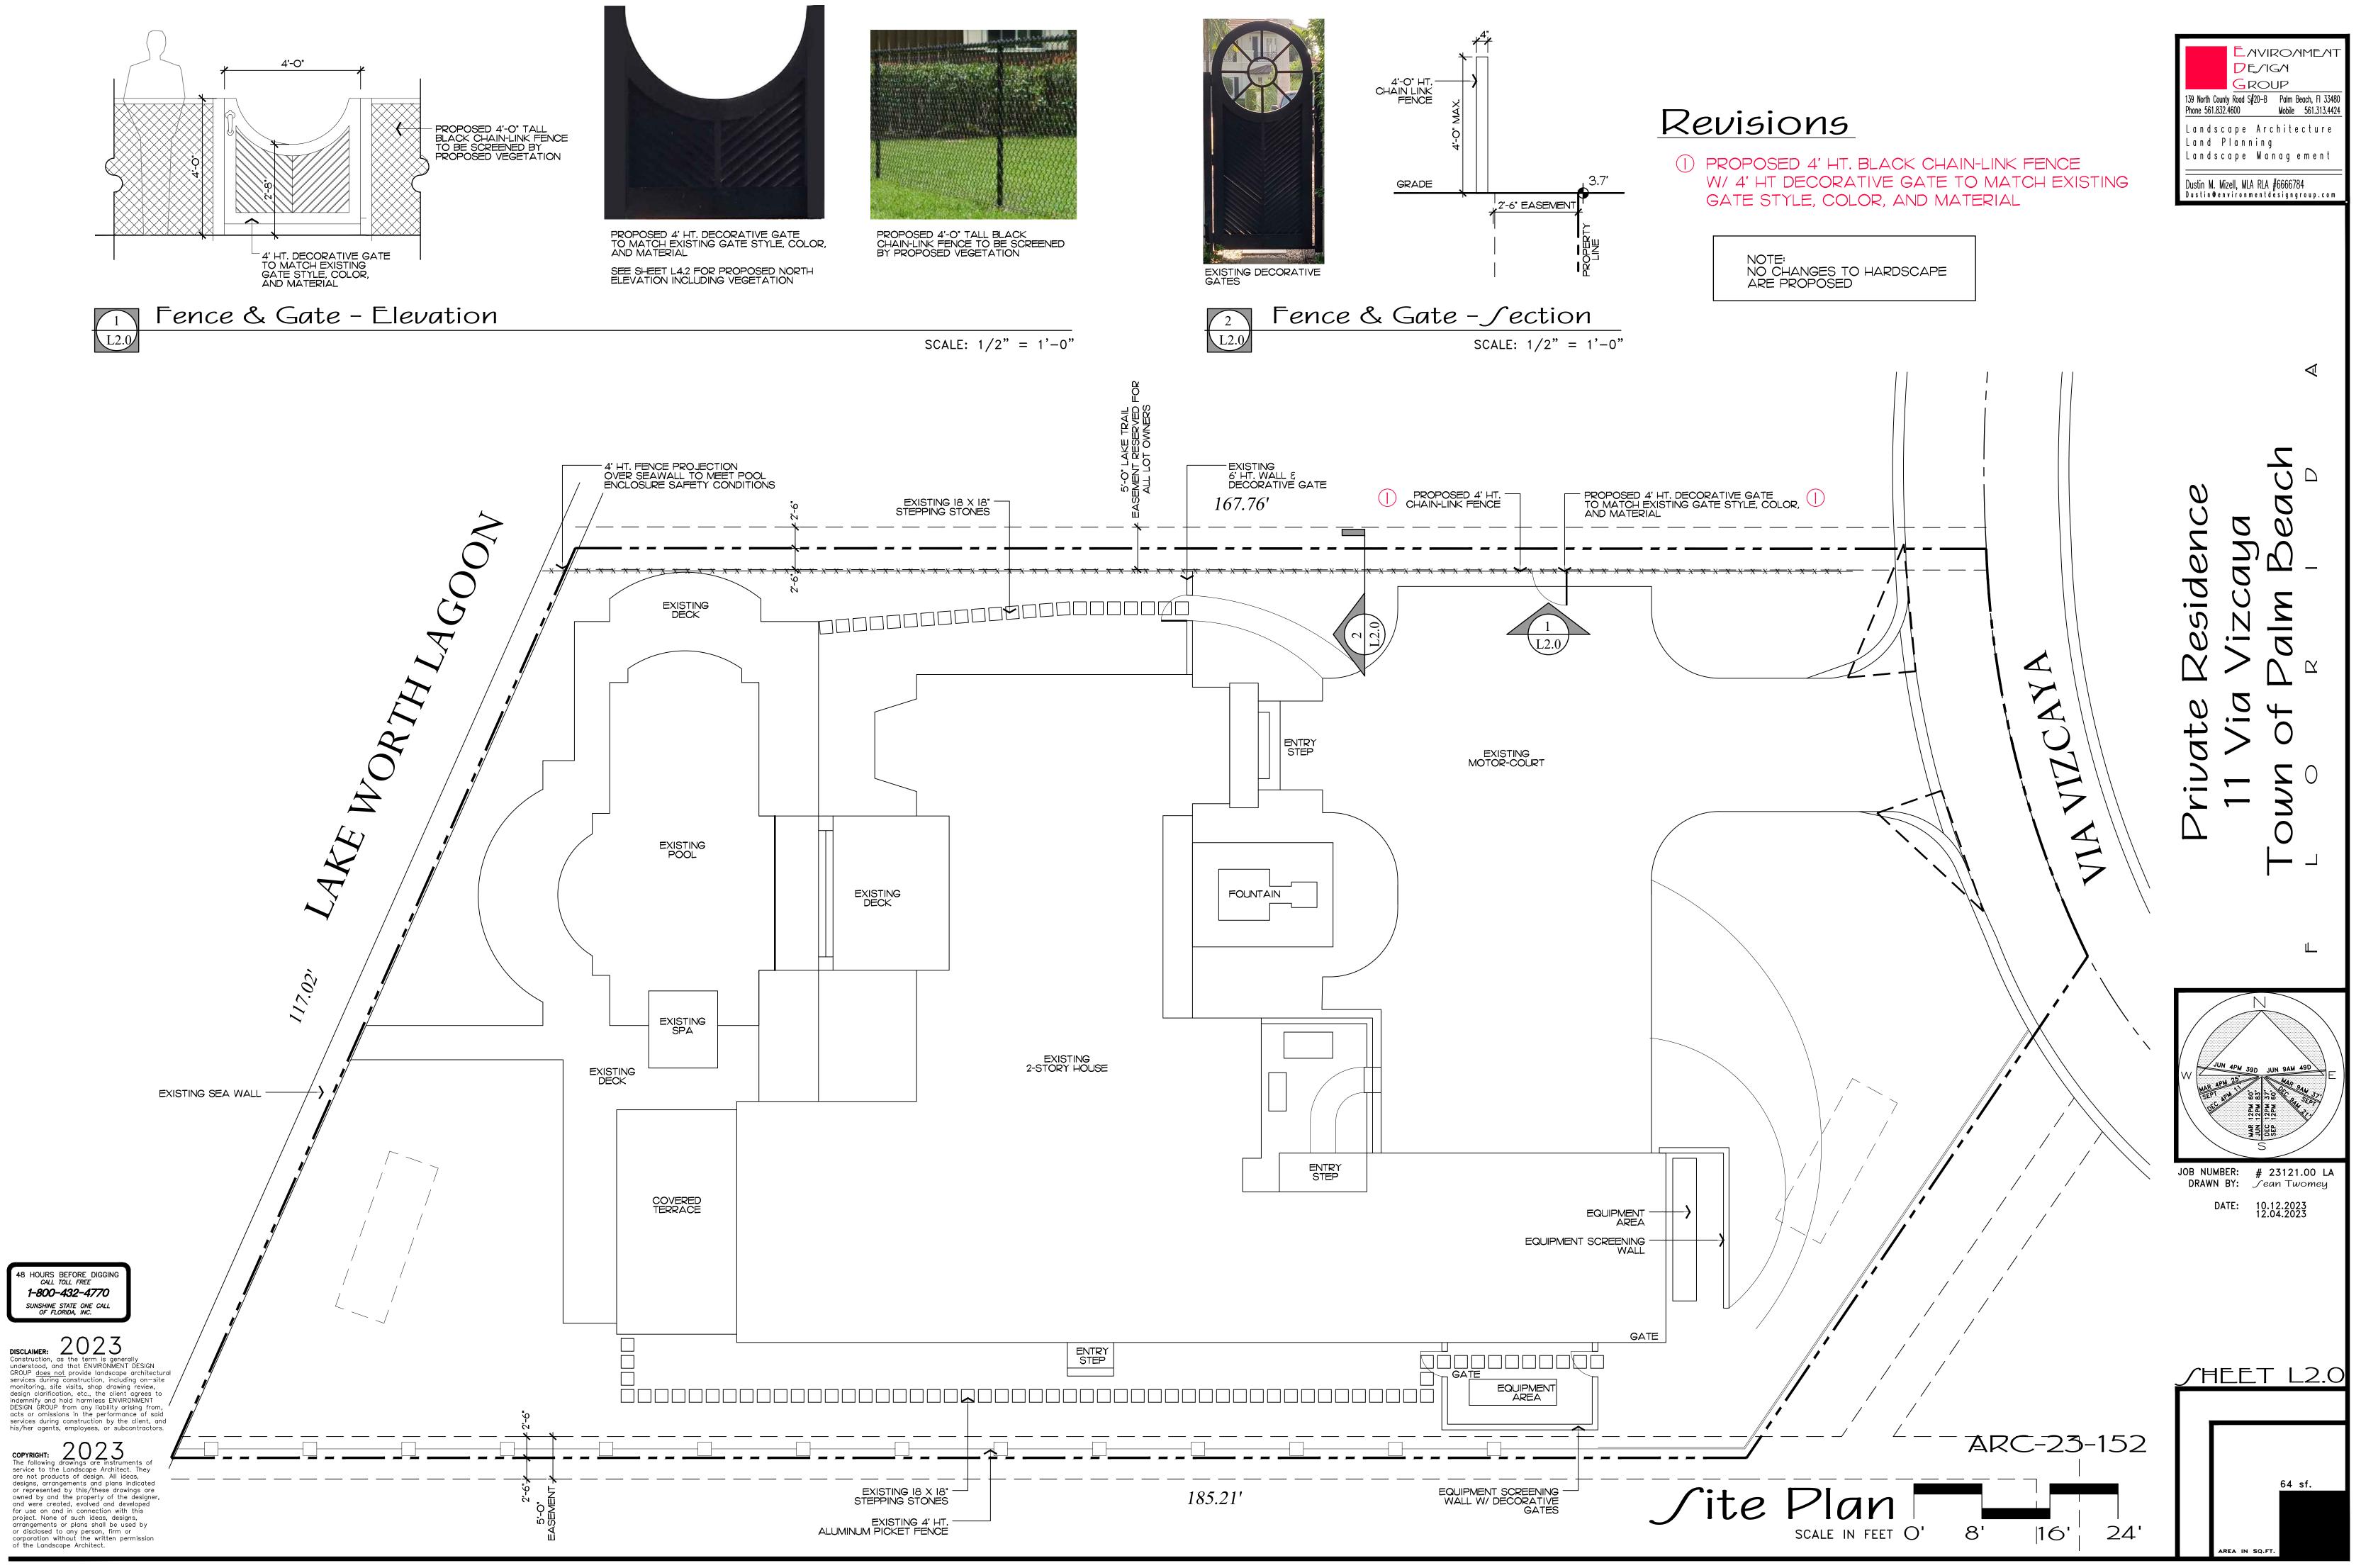

Scope of Work

Proposed 4' ht. Chain-link fence w/ 4' ht. decorative gate to match syle, color, and material of existing gates.

Additional (100% Native) landscaping. —

| $\boldsymbol{\mathcal{C}}$ |
|----------------------------|
| Cover                      |
| L1.0                       |
| L1.1                       |
| L1.2                       |
| L1.3                       |
| L2.0                       |
| L2.1                       |
| L2.2                       |
| L3.0                       |
| L3.1                       |
| L4.0                       |
| L4.1                       |
|                            |

## NOTE: NO CHANGES TO HARDSCAPE ARE PROPOSED