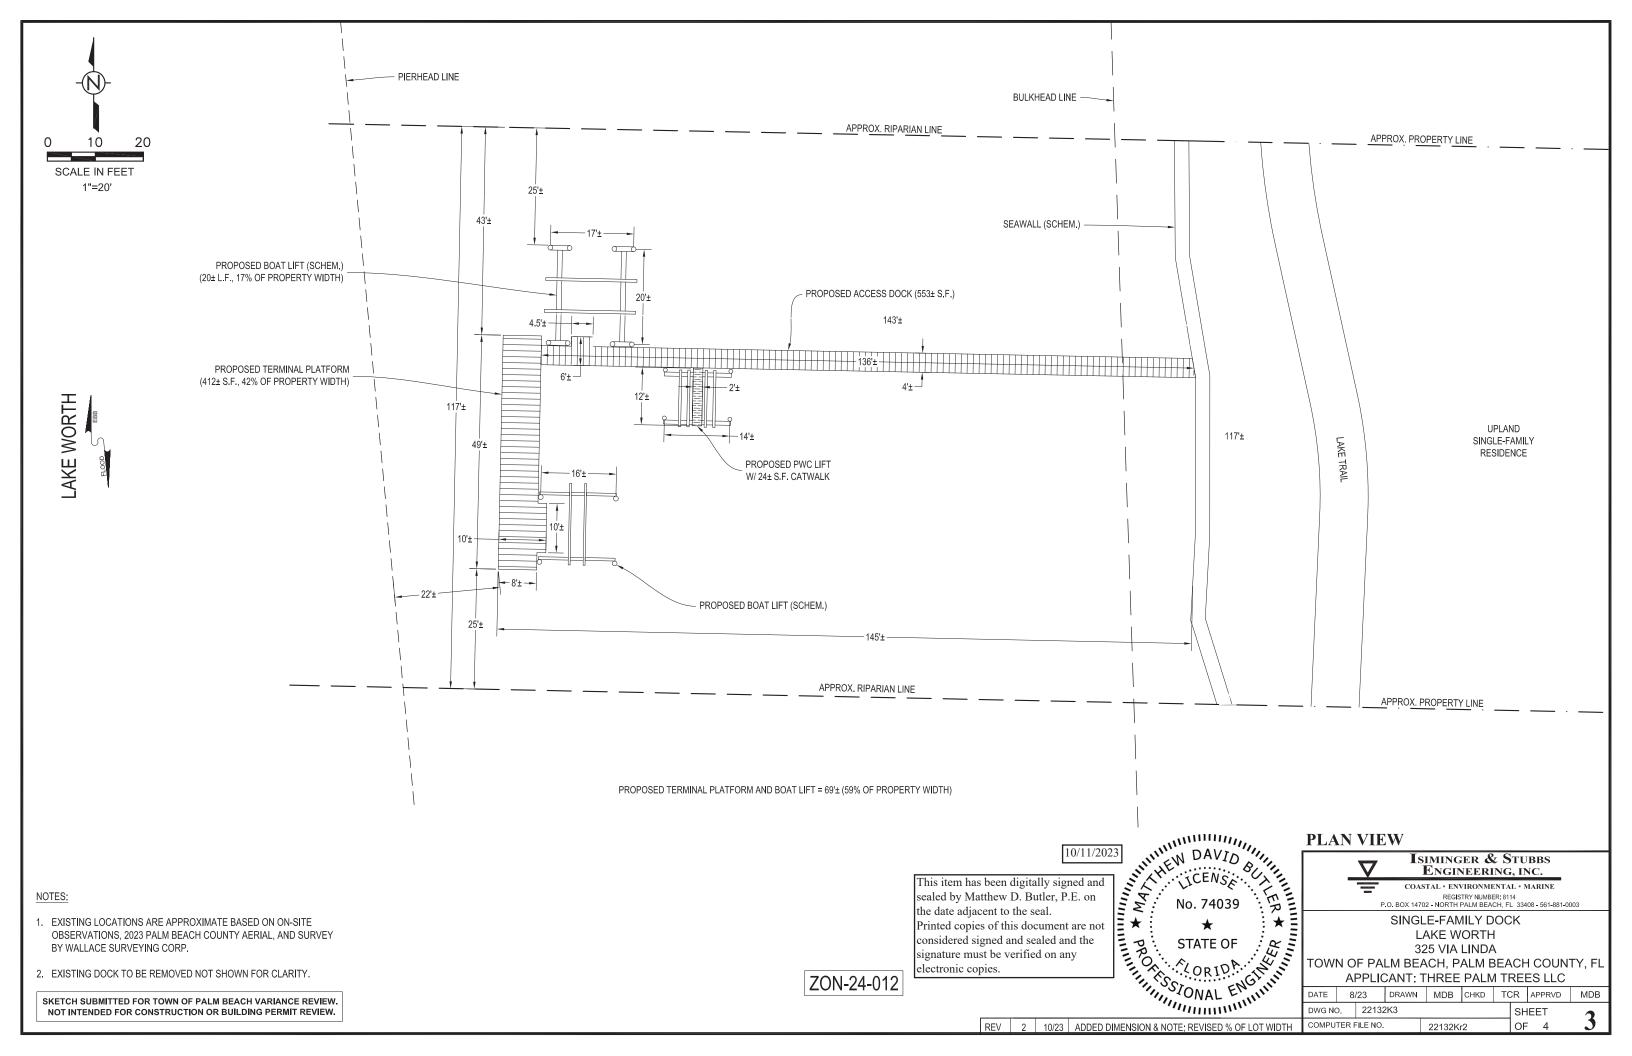

### NOTES:

- 1. EXISTING LOCATIONS ARE APPROXIMATE BASED ON ON-SITE OBSERVATIONS, 2023 PALM BEACH COUNTY AERIAL, AND SURVEY BY WALLACE SURVEYING CORP.
- 2. 2023 AERIAL PHOTOGRAPH FROM PALM BEACH COUNTY.
- 3. EXISTING DOCK TO BE REMOVED NOT SHOWN FOR CLARITY.

SKETCH SUBMITTED FOR TOWN OF PALM BEACH VARIANCE REVIEW. NOT INTENDED FOR CONSTRUCTION OR BUILDING PERMIT REVIEW.

ZON-24-012

### ENGINEERING, INC.

COASTAL • ENVIRONMENTAL • MARINE

REGISTRY NUMBER: 8114 P.O. BOX 14702 - NORTH PALM BEACH, FL 33408 - 561-881-0003

SINGLE-FAMILY DOCK LAKE WORTH 325 VIA LINDA

TOWN OF PALM BEACH, PALM BEACH COUNTY, FL APPLICANT: THREE PALM TREES LLC