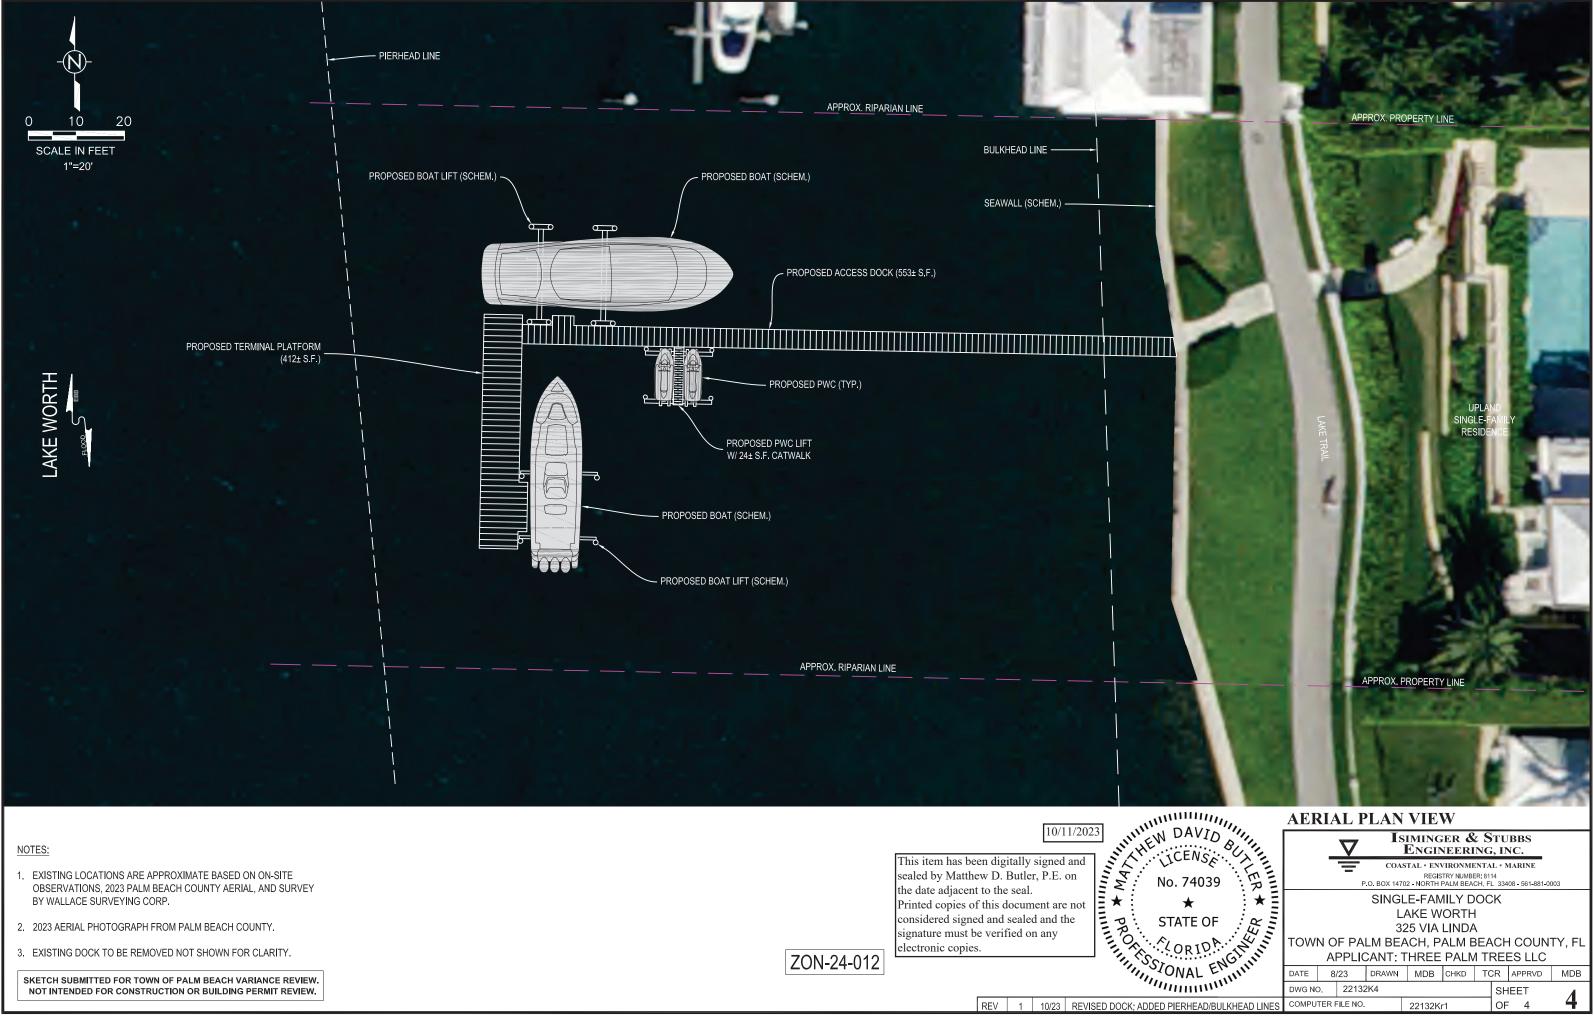

### NOTES:

- 1. EXISTING LOCATIONS ARE APPROXIMATE BASED ON ON-SITE OBSERVATIONS, 2023 PALM BEACH COUNTY AERIAL, AND SURVEY BY WALLACE SURVEYING CORP.
- 2. 2023 AERIAL PHOTOGRAPH FROM PALM BEACH COUNTY.
- 3. EXISTING DOCK TO BE REMOVED NOT SHOWN FOR CLARITY.

SKETCH SUBMITTED FOR TOWN OF PALM BEACH VARIANCE REVIEW. NOT INTENDED FOR CONSTRUCTION OR BUILDING PERMIT REVIEW.

ZON-24-012

| 711 Eloy1141: THILEET YEAR THEE ELO |    |           |  |         |      |     |    |          |   |     |   |
|-------------------------------------|----|-----------|--|---------|------|-----|----|----------|---|-----|---|
| DATE                                | 8/ | 8/23 DRAW |  | MDB     | CHKD | TCR |    | R APPRVD |   | MDE | 3 |
| owg No. 22132K4                     |    |           |  |         |      |     | SH | EE       | Т | 1   |   |
| COMPUTER FILE NO.                   |    |           |  | 22132Kr | ·1   |     | OF |          | 4 | 4   |   |