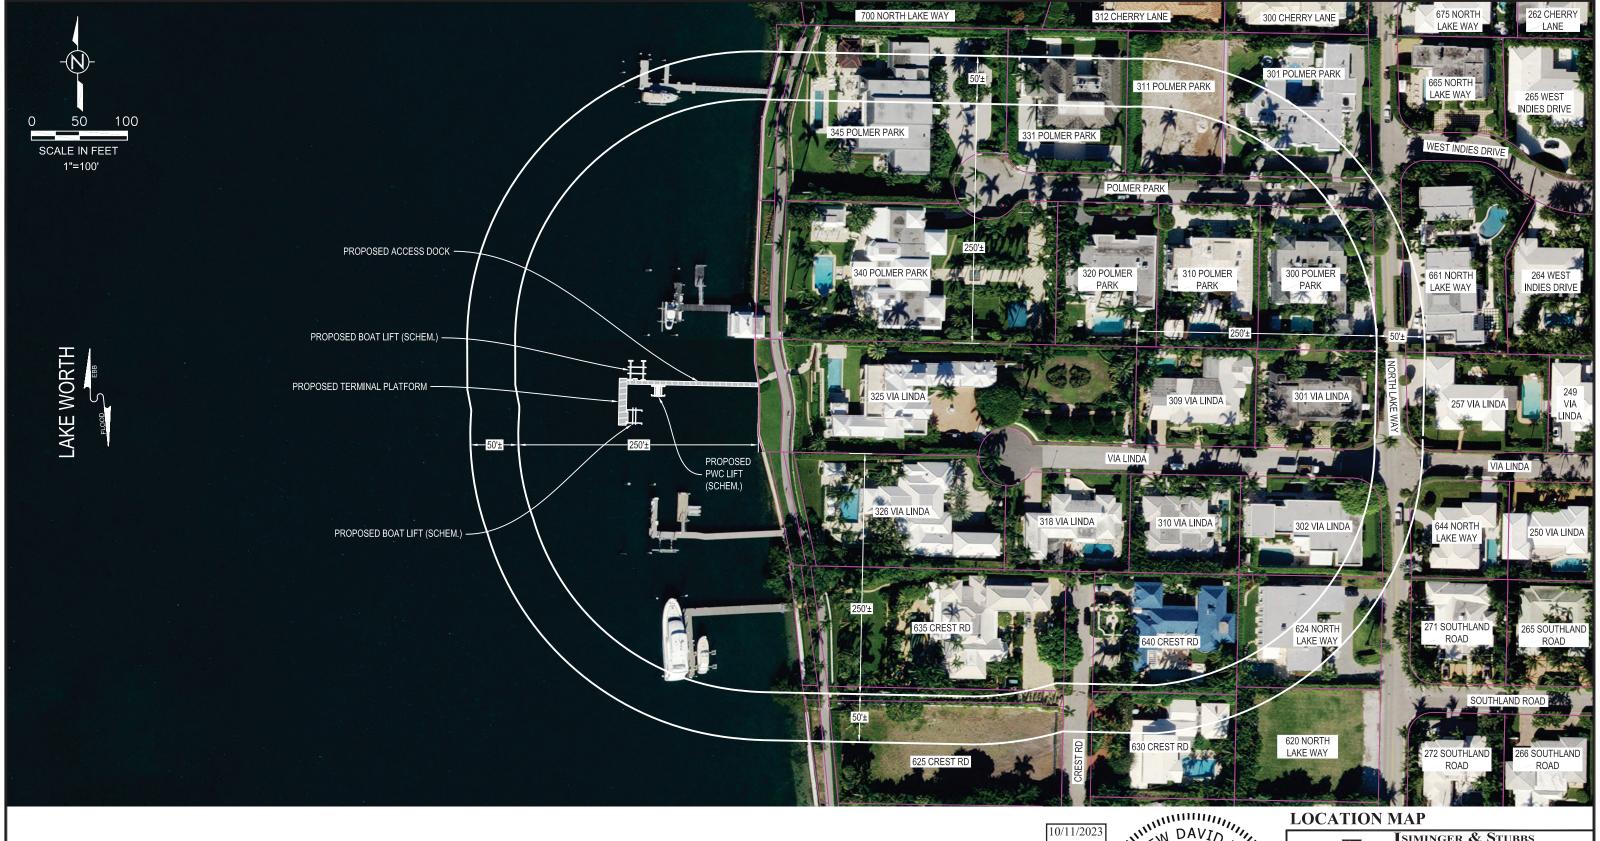

### NOTES:

- 1. PROPERTY LINES ARE APPROXIMATE.
- 2. 2023 AERIAL PHOTOGRAPH FROM PALM BEACH COUNTY.
- 3. EXISTING DOCK TO BE REMOVED NOT SHOWN FOR CLARITY.

SKETCH SUBMITTED FOR TOWN OF PALM BEACH VARIANCE REVIEW. NOT INTENDED FOR CONSTRUCTION OR BUILDING PERMIT REVIEW.

### NOTES:

- 1. EXISTING LOCATIONS ARE APPROXIMATE BASED ON ON-SITE OBSERVATIONS, 2023 PALM BEACH COUNTY AERIAL, AND SURVEY BY WALLACE SURVEYING CORP.
- 2. 2023 AERIAL PHOTOGRAPH FROM PALM BEACH COUNTY.
- 3. EXISTING DOCK TO BE REMOVED NOT SHOWN FOR CLARITY.

SKETCH SUBMITTED FOR TOWN OF PALM BEACH VARIANCE REVIEW. NOT INTENDED FOR CONSTRUCTION OR BUILDING PERMIT REVIEW.

ZON-24-012