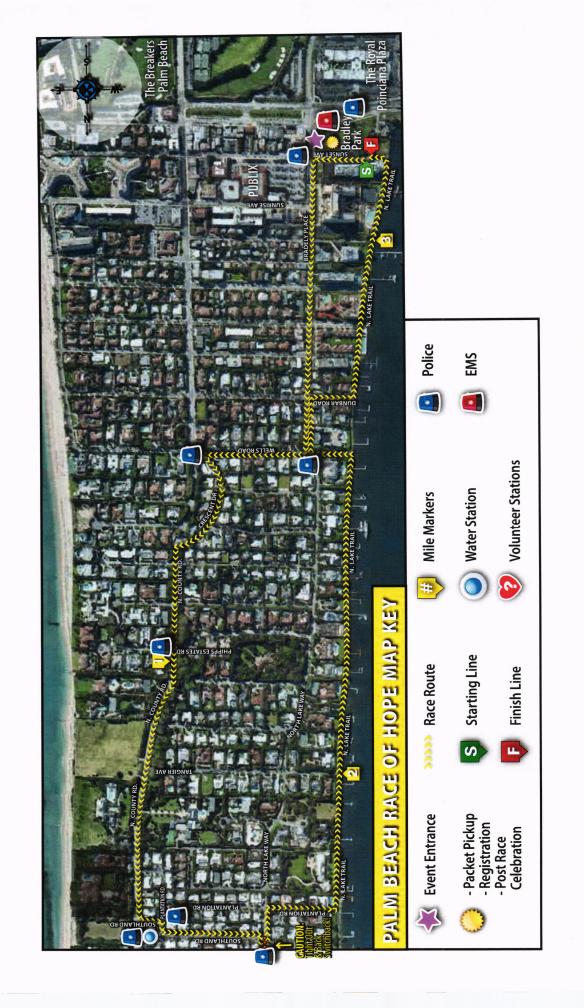

#### APPLICATION FOR SPECIAL EVENT PERMIT

| EVENT INFORMATION                                                                            |                                                                                                                    |                                         |  |  |  |  |
|----------------------------------------------------------------------------------------------|--------------------------------------------------------------------------------------------------------------------|-----------------------------------------|--|--|--|--|
| Name:                                                                                        | Race of Hope                                                                                                       |                                         |  |  |  |  |
| Address/<br>Location:                                                                        | Start Line - Bradley Park, 100 Bradley Pl                                                                          |                                         |  |  |  |  |
| Day and Date                                                                                 | Saturday, February 17, 2024                                                                                        |                                         |  |  |  |  |
| Start and End<br>Time<br><b>Note:</b> 5 hour time<br>limit including set-<br>up and clean-up | <ul> <li>5:00am — Set up &amp; registration</li> <li>8:00am — Start time</li> <li>10:00am — Finish time</li> </ul> |                                         |  |  |  |  |
| Purpose:<br>Fundrai                                                                          | ser for Hope for Depression Research Foundation                                                                    | ı                                       |  |  |  |  |
| Provide a detailed of <b>Note: No amplifie</b>                                               | lescription of activities – include maps, pictures, and il d music.                                                | lustrations.                            |  |  |  |  |
| Attached is the proposed 5k course                                                           |                                                                                                                    |                                         |  |  |  |  |
| Approximate<br>number of<br>participants:                                                    | 750                                                                                                                | Approximate number of spectators:<br>75 |  |  |  |  |