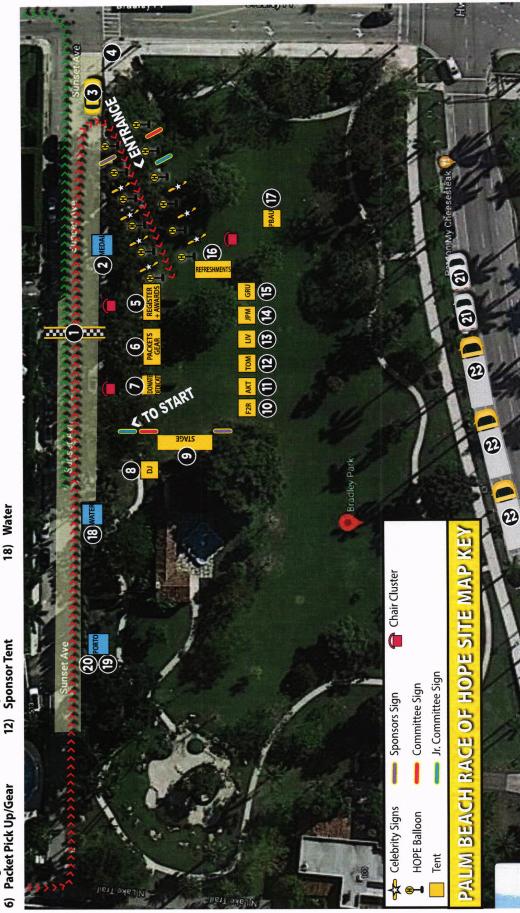

#### APPLICATION FOR SPECIAL EVENT PERMIT

| EVENT INFORMATION                                                                            |                                                                                                                    |                                         |  |  |  |  |
|----------------------------------------------------------------------------------------------|--------------------------------------------------------------------------------------------------------------------|-----------------------------------------|--|--|--|--|
| Name:                                                                                        | Race of Hope                                                                                                       |                                         |  |  |  |  |
| Address/<br>Location:                                                                        | Start Line - Bradley Park, 100 Bradley Pl                                                                          |                                         |  |  |  |  |
| Day and Date                                                                                 | Saturday, February 17, 2024                                                                                        |                                         |  |  |  |  |
| Start and End<br>Time<br><b>Note:</b> 5 hour time<br>limit including set-<br>up and clean-up | <ul> <li>5:00am — Set up &amp; registration</li> <li>8:00am — Start time</li> <li>10:00am — Finish time</li> </ul> |                                         |  |  |  |  |
| Purpose:<br>Fundrai                                                                          | ser for Hope for Depression Research Foundation                                                                    | ı                                       |  |  |  |  |
| Provide a detailed of <b>Note: No amplifie</b>                                               | lescription of activities – include maps, pictures, and il d music.                                                | lustrations.                            |  |  |  |  |
| Attached is the proposed 5k course                                                           |                                                                                                                    |                                         |  |  |  |  |
| Approximate<br>number of<br>participants:                                                    | 750                                                                                                                | Approximate number of spectators:<br>75 |  |  |  |  |

#### STRUCTURE/TENT INFORMATION

Will a temporary structure/tent be used? If yes, provide the size (a separate permit is required in the Planning, Zoning and Building Department for tents/stages):

Entirity of the event to take place outdoors with our own 10x10 and 10x20 tents without sides used in registration area for sun and rain cover.