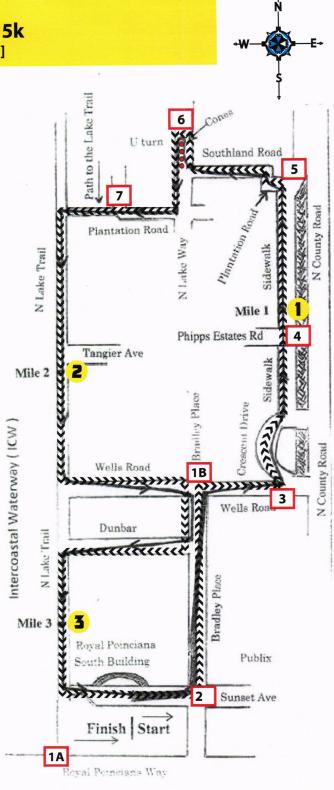

#### APPLICATION FOR SPECIAL EVENT PERMIT

| EVENT INFORMATION                                                                            |                                                                                                                    |                                         |  |  |  |  |
|----------------------------------------------------------------------------------------------|--------------------------------------------------------------------------------------------------------------------|-----------------------------------------|--|--|--|--|
| Name:                                                                                        | Race of Hope                                                                                                       |                                         |  |  |  |  |
| Address/<br>Location:                                                                        | Start Line - Bradley Park, 100 Bradley Pl                                                                          |                                         |  |  |  |  |
| Day and Date                                                                                 | Saturday, February 17, 2024                                                                                        |                                         |  |  |  |  |
| Start and End<br>Time<br><b>Note:</b> 5 hour time<br>limit including set-<br>up and clean-up | <ul> <li>5:00am — Set up &amp; registration</li> <li>8:00am — Start time</li> <li>10:00am — Finish time</li> </ul> |                                         |  |  |  |  |
| Purpose:<br>Fundrai                                                                          | ser for Hope for Depression Research Foundation                                                                    | ı                                       |  |  |  |  |
| Provide a detailed of <b>Note: No amplifie</b>                                               | lescription of activities – include maps, pictures, and il d music.                                                | lustrations.                            |  |  |  |  |
| Attached is the proposed 5k course                                                           |                                                                                                                    |                                         |  |  |  |  |
| Approximate<br>number of<br>participants:                                                    | 750                                                                                                                | Approximate number of spectators:<br>75 |  |  |  |  |