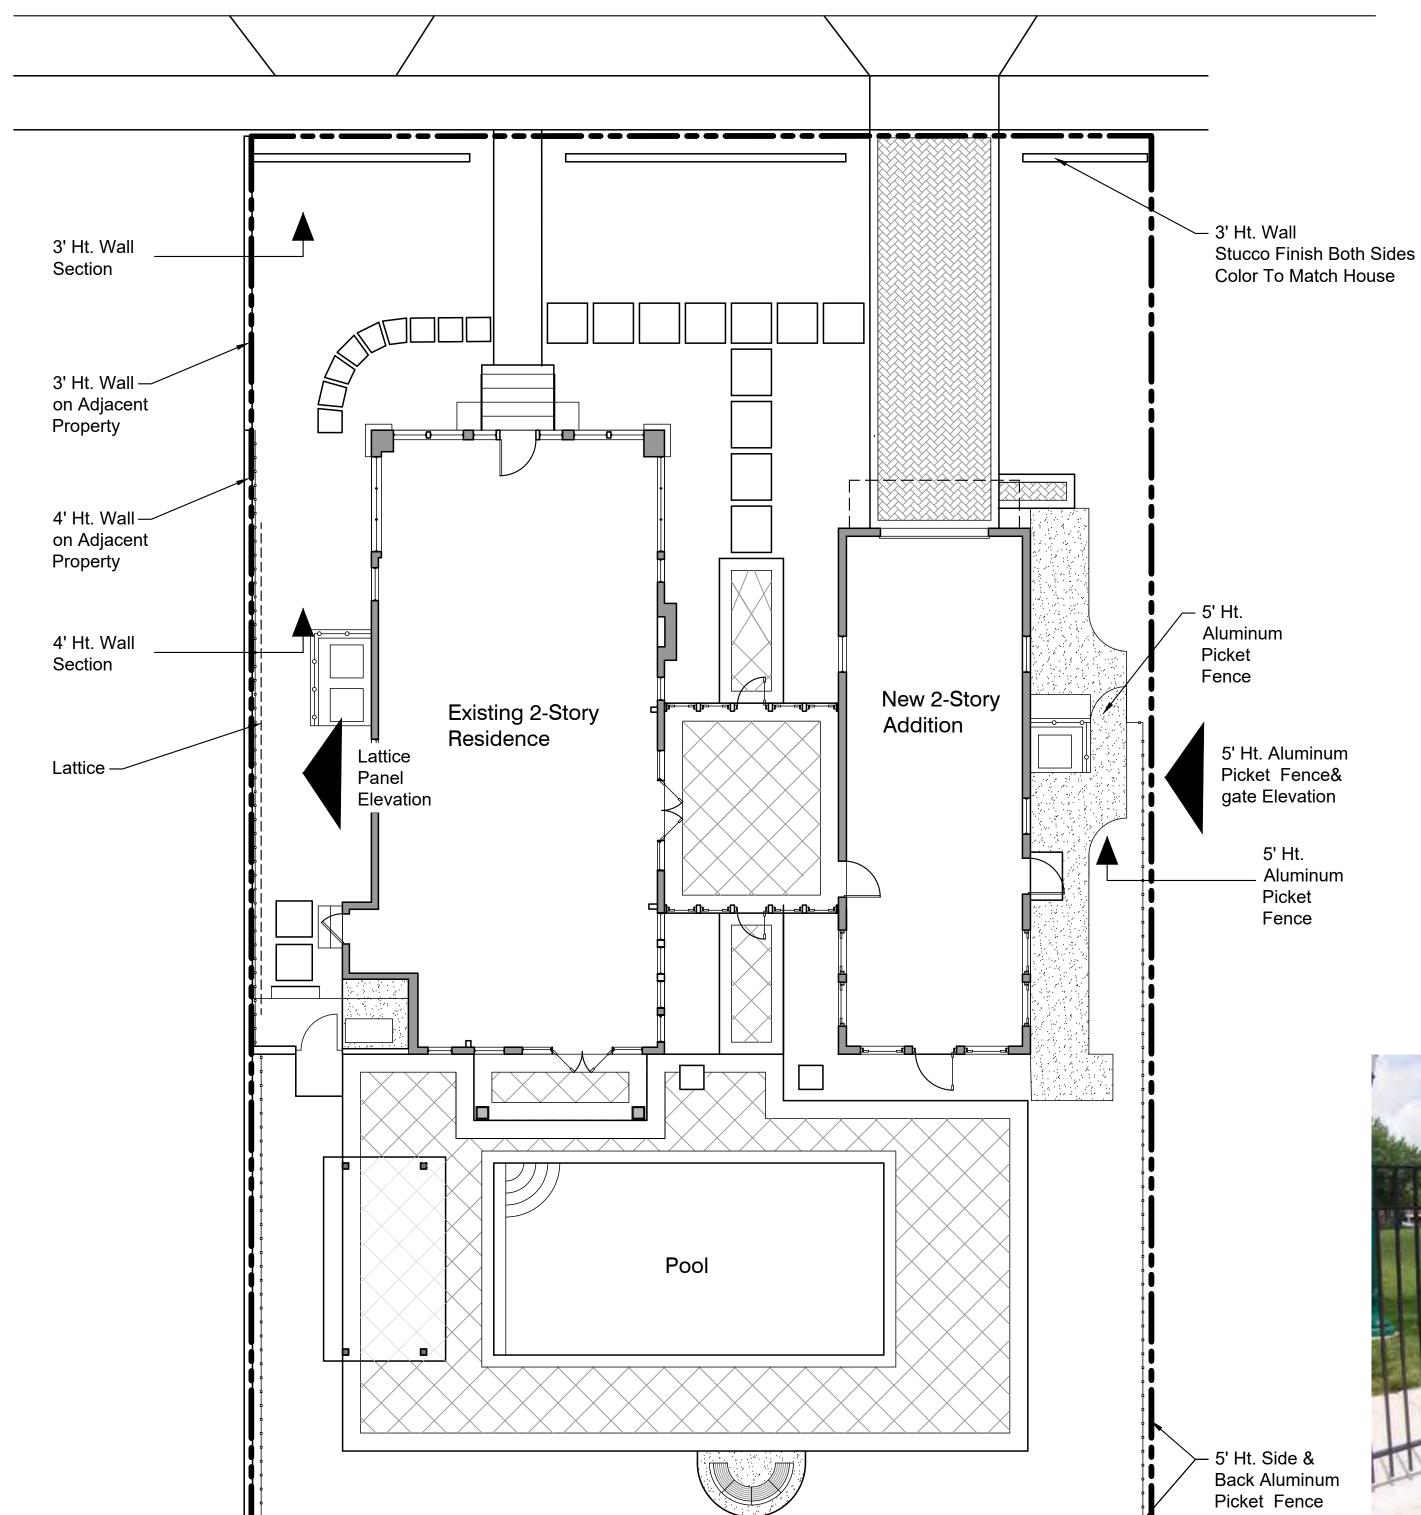

## Chilean Avenue

Landscape Architectural Design 8538 S.E. Sharon Street Hobe Sound, Florida 33455

5' Ht. Aluminum Fence Section
Not To Scale

5' Ht. Premier

Fence and Gate
Not To Scale

300 Aragon Avenue, Suite 330 | Coral Gables, FL 33134 tel: 305.567.0602 | fax: 305.446.3197 |

www.vcmiami.com FL Registration AA26001654

Fences, Walls & Gates Plan

SHEET NO. H 6.1