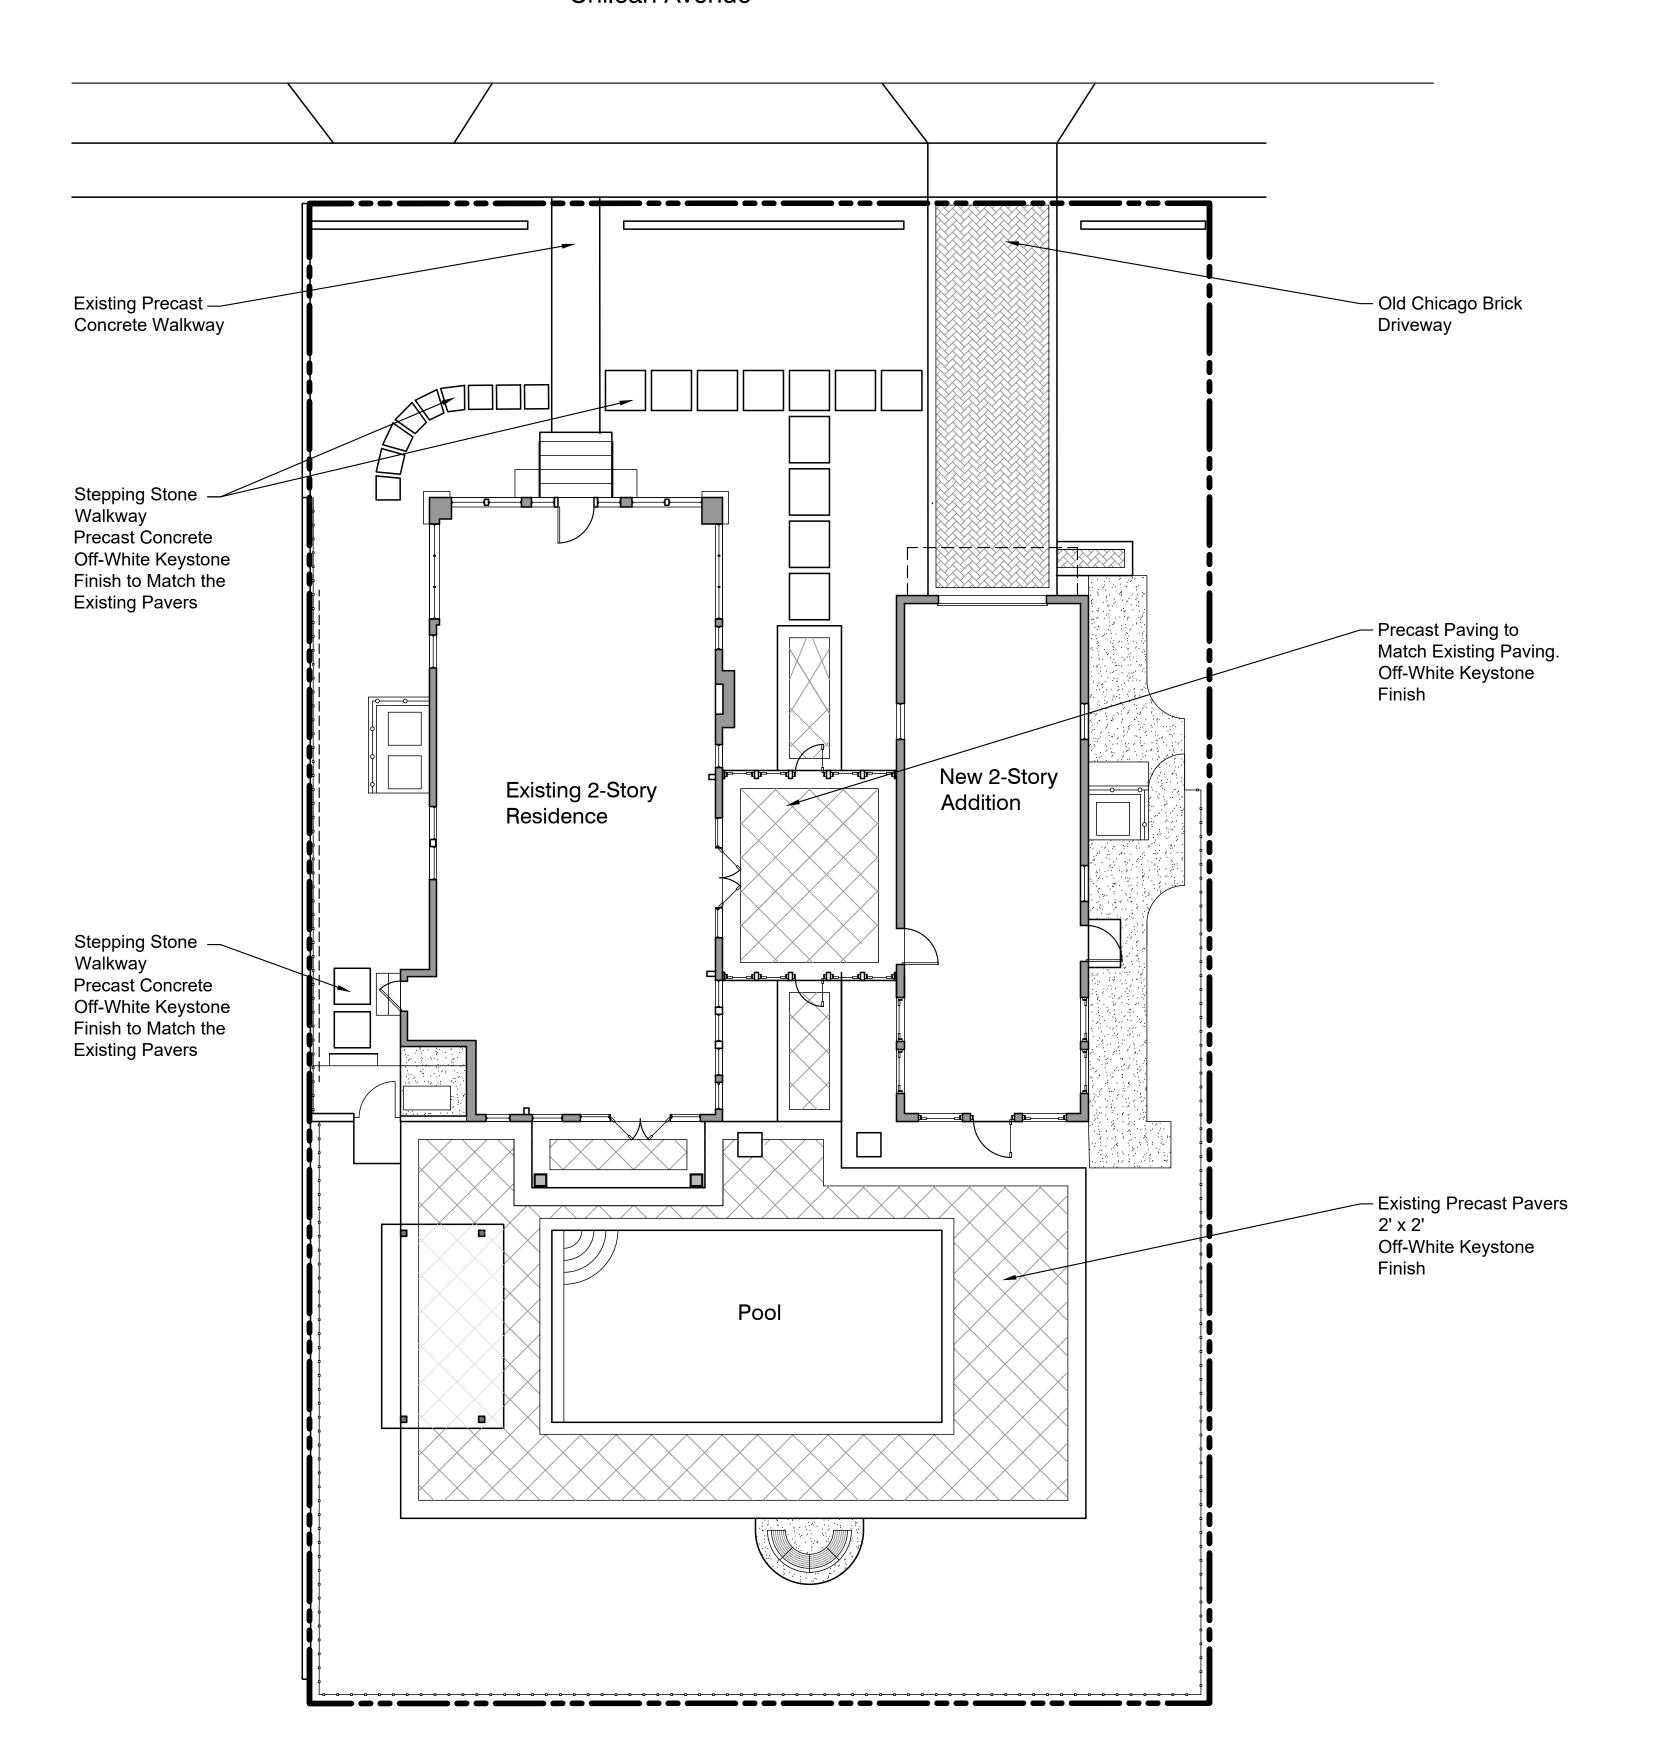

## Chilean Avenue

Old Chicago Brick Driveway Herringbone pattern

Herpel Precast concrete Paving Off white to match the existing

Planter

Preimeter aluminum fence and gate Black powercoated finish

Addition to
428 Chilean Ave

428 Chilean Ave Palm Beach, Fl 33480 HSB: 22-012 ZON: 22-121

OWNER

David Mooney

428 Chilean Ave
Palm Beach, Fl 33480

| DISTRIBUTION       | DATE     |
|--------------------|----------|
| WNER'S REVIEW      | 04/15/22 |
| PRELIMINARY REVIEW | 04/21/22 |
| ANDMARK REVIEW     | 02/06/23 |
| REVIEW COMMENTS    | 02/24/23 |
|                    | 06/11/23 |
|                    | 06/22/23 |
|                    | 07/28/23 |
|                    |          |
|                    |          |
|                    |          |
|                    |          |
|                    |          |
|                    |          |
|                    |          |
|                    |          |
|                    |          |
|                    |          |
|                    |          |
|                    |          |
|                    |          |
|                    |          |
|                    |          |
|                    |          |
|                    |          |
|                    |          |
|                    |          |
|                    |          |
|                    |          |

Exterior Finishes Plan

SHEET NO.

H 7.1