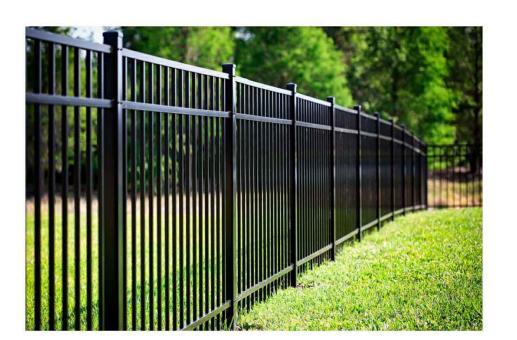

## Chilean Avenue

Landscape Architectural Design 8538 S.E. Sharon Street Hobe Sound, Florida 33455

5' Ht. Aluminum Fence Section
Not To Scale

5' Ht. Premier

Fence and Gate
Not To Scale

300 Aragon Avenue, Suite 330 | Coral Gables, FL 33134 tel: 305.567.0602 | fax: 305.446.3197 |

## Chilean Avenue

Old Chicago Brick Driveway Herringbone pattern

Herpel Precast concrete Paving Off white to match the existing

Planter

Preimeter aluminum fence and gate Black powercoated finish

Addition to
428 Chilean Ave