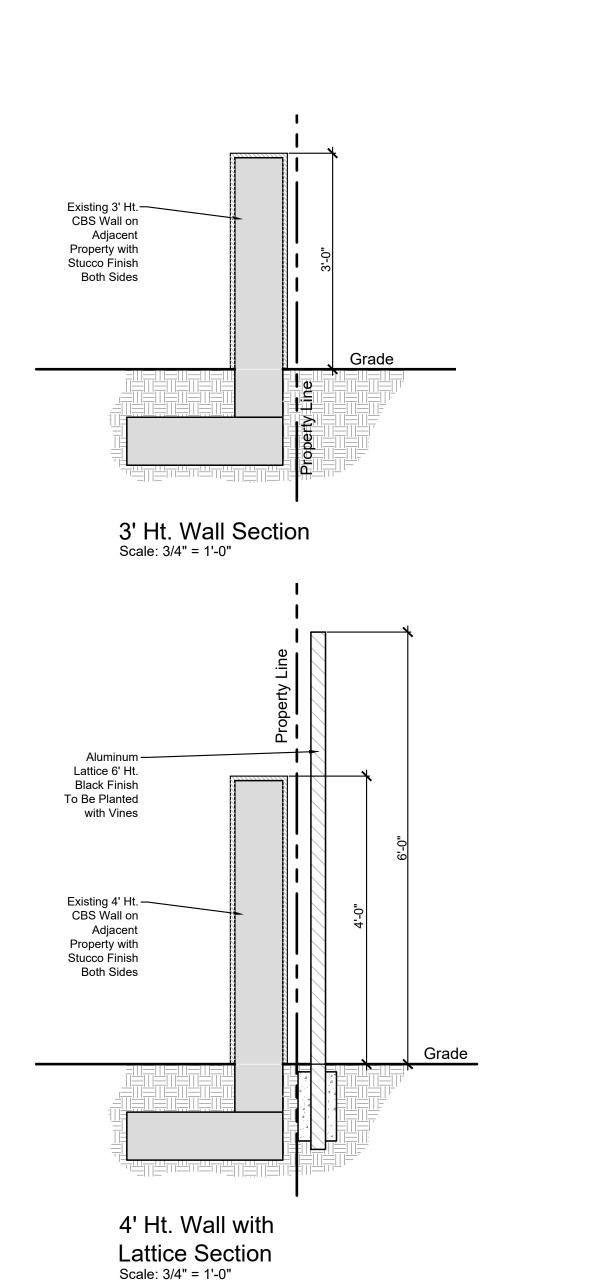

Property with Stucco Finish

Lattice Panel and Wall on Adjacent Property Elevation
Scale: 3/4" = 1'-0"

Lattice 6' Ht. Black Finish

To Be Planted

## Chilean Avenue

Landscape Architectural Design 8538 S.E. Sharon Street Hobe Sound, Florida 33455

5' Ht. Aluminum Fence Section
Not To Scale

5' Ht. Premier

Fence and Gate
Not To Scale

300 Aragon Avenue, Suite 330 | Coral Gables, FL 33134 tel: 305.567.0602 | fax: 305.446.3197 |

www.vcmiami.com FL Registration AA26001654

Fences, Walls & Gates Plan

SHEET NO. H 6.1