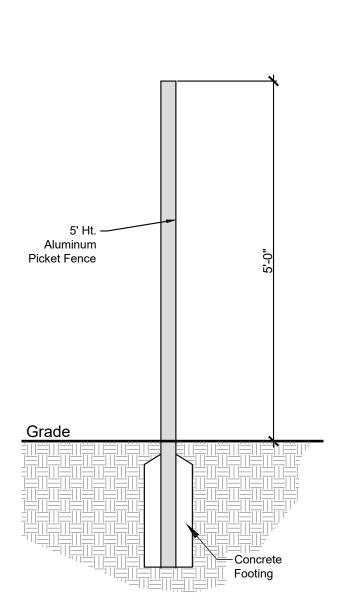

## Chilean Avenue

Landscape Architectural Design 8538 S.E. Sharon Street Hobe Sound, Florida 33455

5' Ht. Aluminum Fence Section
Not To Scale

5' Ht. Premier

Fence and Gate
Not To Scale

300 Aragon Avenue, Suite 330 | Coral Gables, FL 33134 tel: 305.567.0602 | fax: 305.446.3197 |

www.vcmiami.com FL Registration AA26001654

Fences, Walls & Gates Plan

SHEET NO. H 6.1