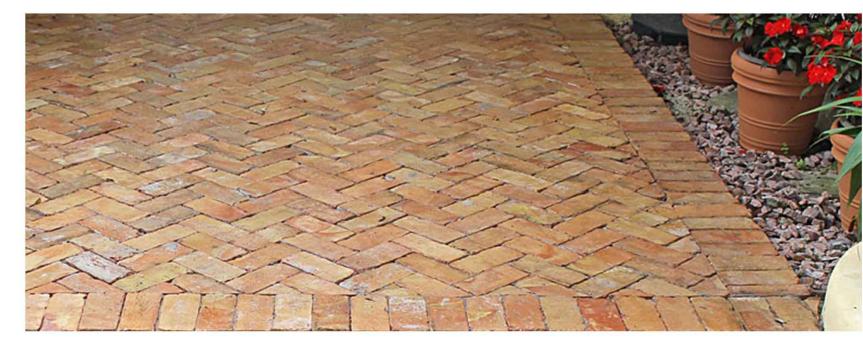

## Chilean Avenue

Old Chicago Brick Driveway Herringbone pattern

Herpel Precast concrete Paving Off white to match the existing

Planter

Preimeter aluminum fence and gate Black powercoated finish

Addition to
428 Chilean Ave