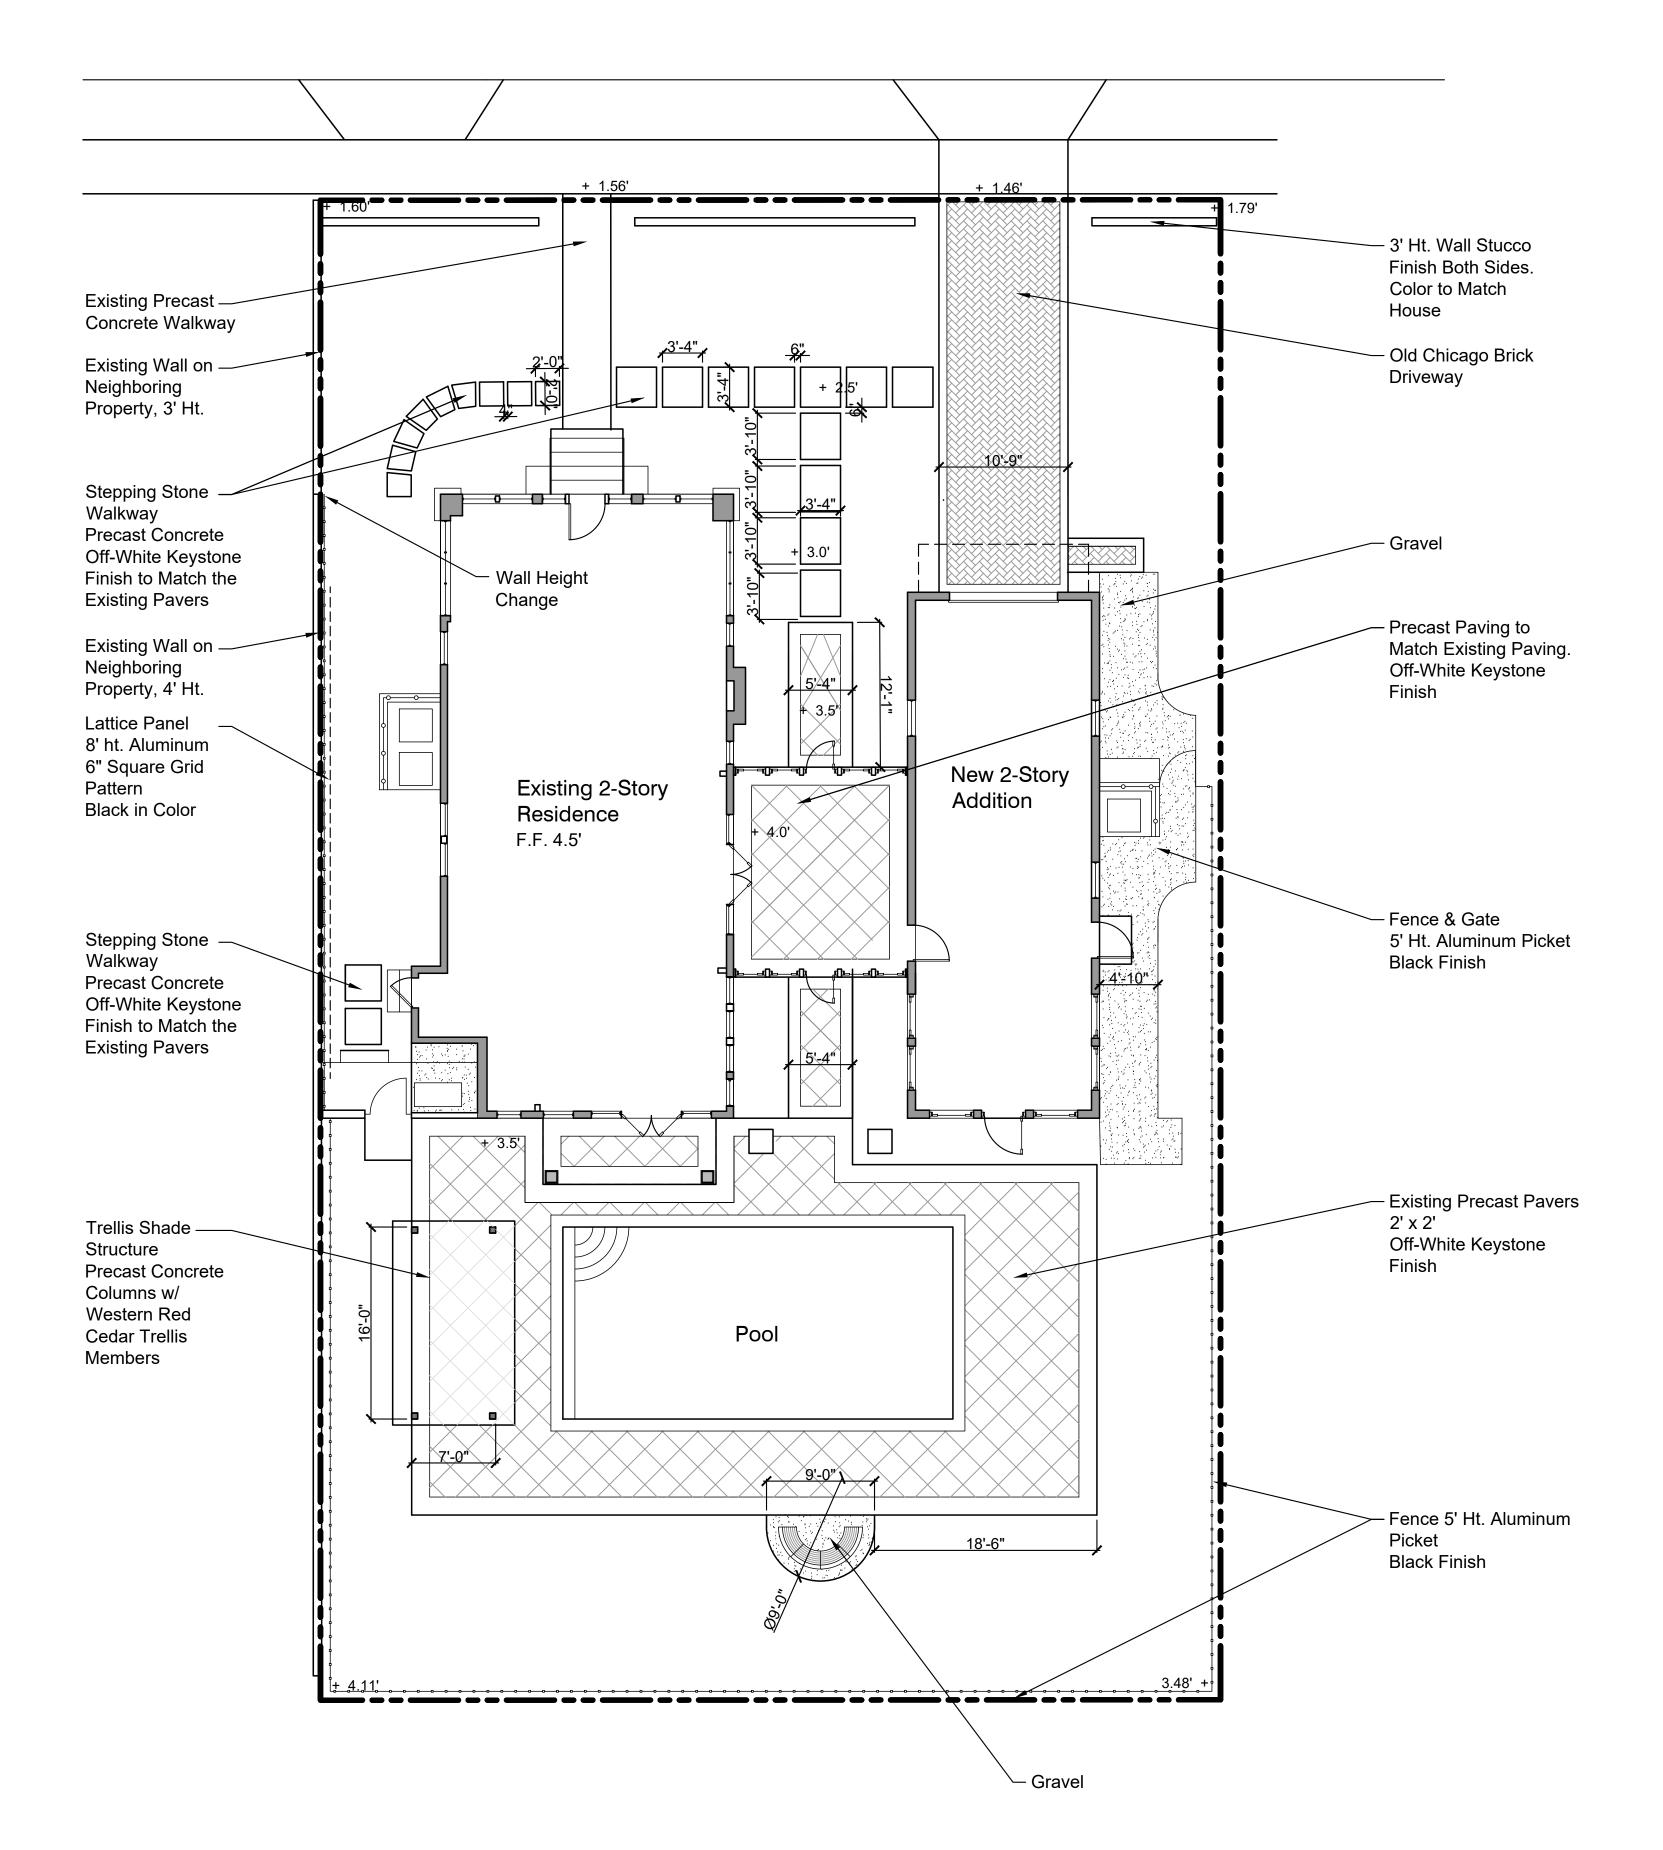

Hardscape Plan

SHEET NO. H 2.2

Street View Elevation (North)

Scale 3/16"=1'-0"

North Elevation (Front)

Scale 3/16"=1'-0"

PROJECT No. 22008

Addition to

## Chilean Avenue

Old Chicago Brick Driveway Herringbone pattern

Herpel Precast concrete Paving Off white to match the existing

Planter

Preimeter aluminum fence and gate Black powercoated finish

Addition to
428 Chilean Ave