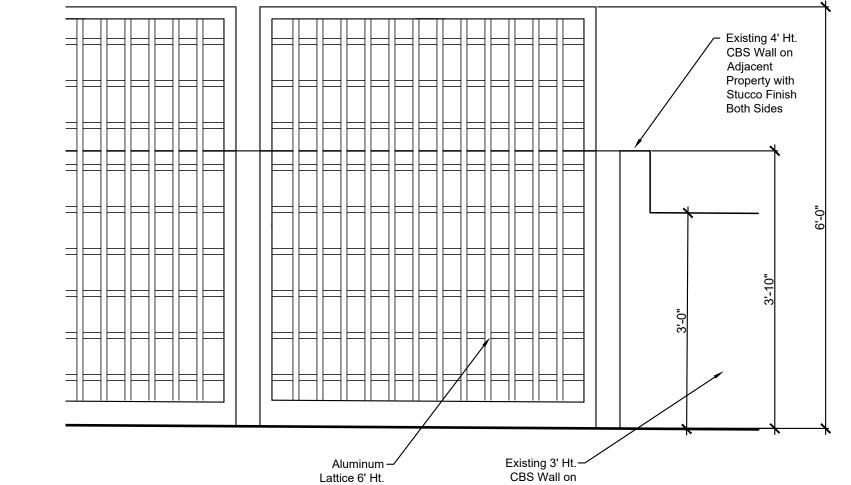

Property with Stucco Finish

Lattice Panel and Wall on Adjacent Property Elevation
Scale: 3/4" = 1'-0"

Lattice 6' Ht. Black Finish

To Be Planted

## Chilean Avenue

Landscape Architectural Design 8538 S.E. Sharon Street Hobe Sound, Florida 33455

5' Ht. Aluminum Fence Section
Not To Scale

5' Ht. Premier

Fence and Gate
Not To Scale

300 Aragon Avenue, Suite 330 | Coral Gables, FL 33134 tel: 305.567.0602 | fax: 305.446.3197 |

www.vcmiami.com FL Registration AA26001654

Fences, Walls & Gates Plan

SHEET NO. H 6.1