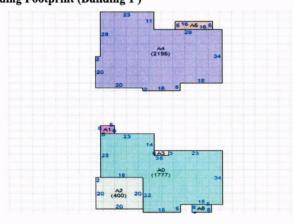

# **Building Footprint (Building 1)**

# Subarea and Square Footage (Building 1)

| 1 | _                        |                       |      |
|---|--------------------------|-----------------------|------|
|   | Description              |                       |      |
|   | FOP Finished Open Porch  |                       | 18   |
|   | FGR Finished Garage      |                       | 400  |
|   | BAS Base Area            |                       | 1777 |
|   | FUS Finished Upper Story |                       | 2195 |
|   | FST Finished Storage     |                       | 30   |
|   | BLC Balcony              |                       | 80   |
|   | BLC Balcony              |                       | 40   |
|   |                          | Total Square Footage: | 4540 |
|   |                          |                       |      |